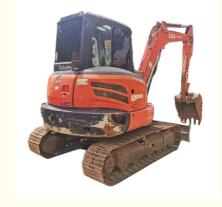

# Good Health Made in Japan 2019 Year Model Mini Used Kubota KX165-5 Excavator in Desig

### **Product Specification**

- Showroom Location: None
  Operating Weight: 5540KG
  Bucket Capacity: 0.24m<sup>3</sup>
- Machine Weight:
- Hydraulic Cylinder Brand: Original
- Hydraulic Pump Brand: Original
- Hydraulic Valve Brand:
- Engine Brand:
- Power:
- Machinery Test Report: Provided
- Video Outgoing-inspection: Provided
- Core Components: Pressure Vessel, Motor, Bearing, Gear, Pump, Gearbox, Engine, PLC
   Year: 2019