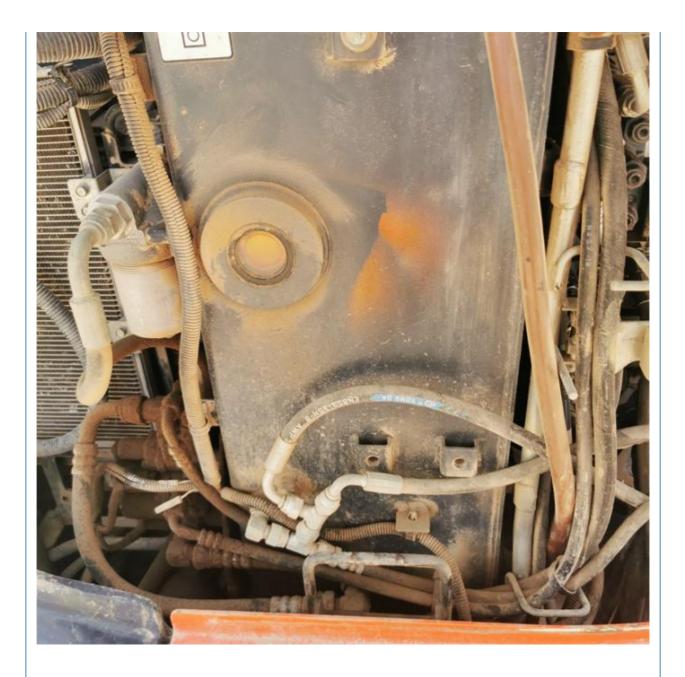

# Good Health Made in Japan 2019 Year Model Mini Used Kubota KX165-5 Excavator in Desig

## **Basic Information**

- Place of Origin:
- Price:
- Japan \$15,000.00/units 1-3 units



### **Product Specification**

- Showroom Location: None
  Operating Weight: 5540KG
  Bucket Capacity: 0.24m<sup>3</sup>
- Machine Weight:
- Hydraulic Cylinder Brand: Original
- Hydraulic Pump Brand: Original
- Hydraulic Valve Brand:
- Engine Brand:
- Power:
- Machinery Test Report: Provided
- Video Outgoing-inspection: Provided
- Core Components: Pressure Vessel, Motor, Bearing, Gear, Pump, Gearbox, Engine, PLC
   Year: 2019

2100

6000 KG

Original

Kubota 48.3KW

Working Hours:



### More Images



# Product Description



**Our Product Introduction** 















# Models Of Excavators We Sell

| Komatsu used<br>excavator  | PC20/PC30/PC35/PC40/PC50/PC55/PC56/PC60/PC70/PC75/PC78/PC10<br>0/PC110/PC120/PC128/PC130/PC138/PC150/PC160/PC200/PC210/PC22<br>0/PC228/PC240/PC270/PC300/PC350/PC360/PC400/PC450/PC460/PC49<br>0/PC650 |
|----------------------------|--------------------------------------------------------------------------------------------------------------------------------------------------------------------------------------------------------|
| Carter used excavator      | CAT303/CAT305/CAT305.5/CAT306/CAT307/CAT308/CAT311/CAT312/C<br>AT313/CAT315/CAT318/CAT320/CAT323/CAT324/CAT325/CAT326/CAT3<br>29/CAT330/CAT336/CAT340/CAT345/CAT349/CAT375                             |
| Doosan used excavator      | DH(DX)35/55/60/70/75/80/150/200/215