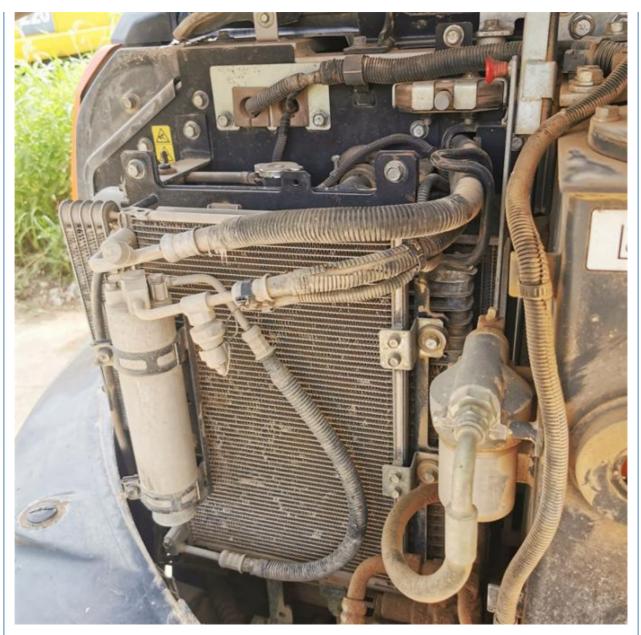

# Good Health Made in Japan 2019 Year Model Mini Used Kubota KX165-5 Excavator in Desig

## **Basic Information**

- Place of Origin:
- Price:
- Japan \$15,000.00/units 1-3 units



### **Product Specification**

- Showroom Location: None
  Operating Weight: 5540KG
  Bucket Capacity: 0.24m<sup>3</sup>
- Machine Weight:
- Hydraulic Cylinder Brand: Original
- Hydraulic Pump Brand: Original
- Hydraulic Valve Brand:
- Engine Brand:
- Power:
- Machinery Test Report: Provided
- Video Outgoing-inspection: Provided
- Core Components: Pressure Vessel, Motor, Bearing, Gear, Pump, Gearbox, Engine, PLC
   Year: 2019

2100

6000 KG

Original

Kubota 48.3KW

Working Hours:



### More Images



# Product Description



**Our Product Introduction** 















# Models Of Excavators We Sell

| Komatsu used<br>excavator  | PC20/PC30/PC35/PC40/PC50/PC55/PC56/PC60/PC70/PC75/PC78/PC10<br>0/PC110/PC120/PC128/PC130/PC138/PC150/PC160/PC200/PC210/PC22<br>0/PC228/PC240/PC270/PC300/PC350/PC360/PC400/PC450/PC460/PC49<br>0/PC650 |
|----------------------------|--------------------------------------------------------------------------------------------------------------------------------------------------------------------------------------------------------|
| Carter used excavator      | CAT303/CAT305/CAT305.5/CAT306/CAT307/CAT308/CAT311/CAT312/C<br>AT313/CAT315/CAT318/CAT320/CAT323/CAT324/CAT325/CAT326/CAT3<br>29/CAT330/CAT336/CAT340/CAT345/CAT349/CAT375                             |
| Doosan used excavator      | DH(DX)35/55/60/70/75/80/150/200/215/220