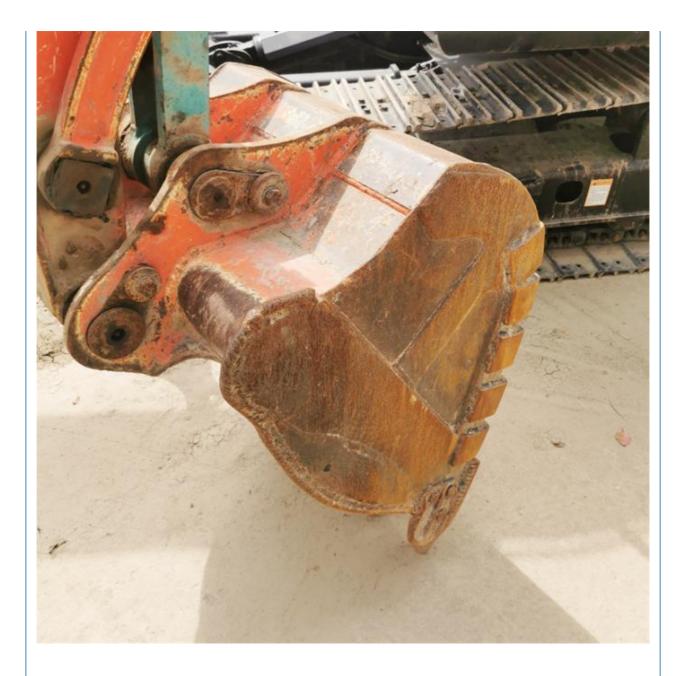

# Good Health Made in Japan 2019 Year Model Mini Used Kubota KX165-5 Excavator in Desig

## **Basic Information**

- Place of Origin:
- Price:
- Japan \$15,000.00/units 1-3 units



### **Product Specification**

- Showroom Location: None
  Operating Weight: 5540KG
  Bucket Capacity: 0.24m<sup>3</sup>
- Machine Weight:
- Hydraulic Cylinder Brand: Original
- Hydraulic Pump Brand: Original
- Hydraulic Valve Brand:
- Engine Brand:
- Power:
- Machinery Test Report: Provided
- Video Outgoing-inspection: Provided
- Core Components: Pressure Vessel, Motor, Bearing, Gear, Pump, Gearbox, Engine, PLC
   Year: 2019

2100

6000 KG

Original

Kubota 48.3KW

Working Hours:



### More Images



# Product Description



**Our Product Introduction** 















# Models Of Excavators We Sell

| Komatsu used<br>excavator  | PC20/PC30/PC35/PC40/PC50/PC55/PC56/PC60/PC70/PC75/PC78/PC10<br>0/PC110/PC120/PC128/PC130/PC138/PC150/PC160/PC200/PC210/PC22<br>0/PC228/PC240/PC270/PC300/PC350/PC360/PC400/PC450/PC460/PC49<br>0/PC650 |
|----------------------------|--------------------------------------------------------------------------------------------------------------------------------------------------------------------------------------------------------|
| Carter used excavator      | CAT303/CAT305/CAT305.5/CAT306/CAT307/CAT308/CAT311/CAT312/C<br>AT313/CAT315/CAT318/CAT320/CAT323/CAT324/CAT325/CAT326/CAT3<br>29/CAT330/CAT336/CAT340/CAT345/CAT349/CAT375                             |
| Doosan used excavator      | DH(DX)35/55/60/70/75/80/150/200