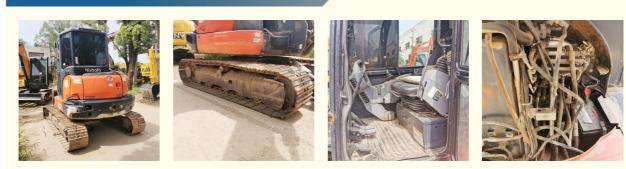

# Good Health Made in Japan 2019 Year Model Mini Used Kubota KX165-5 Excavator in Desig

## **Basic Information**

- Place of Origin:
- Price:
- Japan \$15,000.00/units 1-3 units



### **Product Specification**

- Showroom Location: None
  Operating Weight: 5540KG
  Bucket Capacity: 0.24m<sup>3</sup>
- Machine Weight:
- Hydraulic Cylinder Brand: Original
- Hydraulic Pump Brand: Original
- Hydraulic Valve Brand:
- Engine Brand:
- Power:
- Machinery Test Report: Provided
- Video Outgoing-inspection: Provided
- Core Components: Pressure Vessel, Motor, Bearing, Gear, Pump, Gearbox, Engine, PLC
   Year: 2019

2100

6000 KG

Original

Kubota 48.3KW

Working Hours:



### More Images



# Product Description



**Our Product Introduction** 















# Models Of Excavators We Sell

| Komatsu used<br>excavator  | PC20/PC30/PC35/PC40/PC50/PC55/PC56/PC60/PC70/PC75/PC78/PC10<br>0/PC110/PC120/PC128/PC130/PC138/PC150/PC160/PC200/PC210/PC22<br>0/PC228/PC240/PC270/PC300/PC350/PC360/PC400/PC450/PC460/PC49<br>0/PC650 |
|----------------------------|--------------------------------------------------------------------------------------------------------------------------------------------------------------------------------------------------------|
| Carter used excavator      | CAT303/CAT305/CAT305.5/CAT306/CAT307/CAT308/CAT311/CAT312/C<br>AT313/CAT315/CAT318/CAT320/CAT323/CAT324/CAT325/CAT326/CAT3<br>29/CAT330/CAT336/CAT340/CAT345/CAT349/CAT375                             |