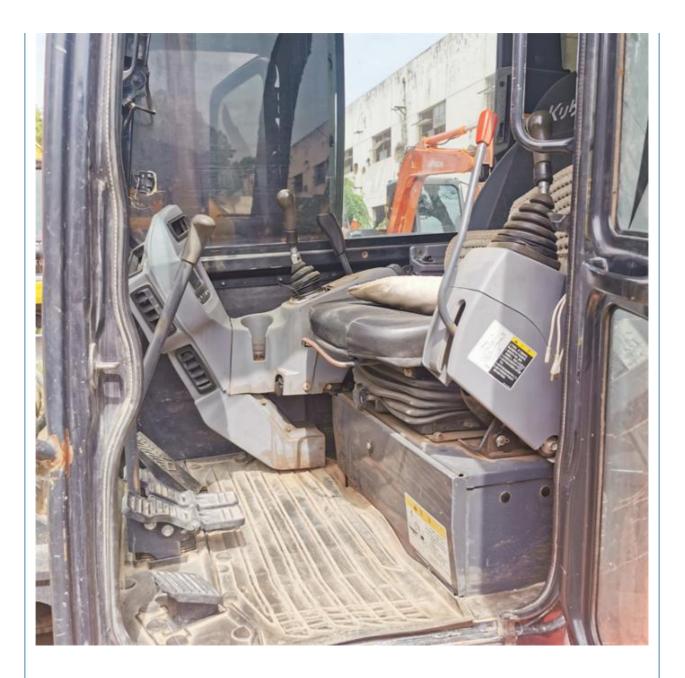

# Good Health Made in Japan 2019 Year Model Mini Used Kubota KX165-5 Excavator in Desig

## **Basic Information**

- Place of Origin:
- Price:
- Japan \$15,000.00/units 1-3 units



### **Product Specification**

- Showroom Location: None
  Operating Weight: 5540KG
  Bucket Capacity: 0.24m<sup>3</sup>
- Machine Weight:
- Hydraulic Cylinder Brand: Original
- Hydraulic Pump Brand: Original
- Hydraulic Valve Brand:
- Engine Brand:
- Power:
- Machinery Test Report: Provided
- Video Outgoing-inspection: Provided
- Core Components: Pressure Vessel, Motor, Bearing, Gear, Pump, Gearbox, Engine, PLC
   Year: 2019

2100

6000 KG

Original

Kubota 48.3KW

Working Hours:



### More Images



# Product Description



**Our Product Introduction** 















# Models Of Excavators We Sell

| Komatsu used<br>excavator  | PC20/PC30/PC35/PC40/PC50/PC55/PC56/PC60/PC70/PC75/PC78/PC10<br>0/PC110/PC120/PC128/PC130/PC138/PC150/PC160/PC200/PC210/PC22<br>0/PC228/PC240/PC270/PC300/PC350/PC360/PC400/PC450/PC460/PC49<br>0/PC650 |
|----------------------------|--------------------------------------------------------------------------------------------------------------------------------------------------------------------------------------------------------|
| Carter used excavator      | CAT303/CAT305/CAT305.5/CAT306/CAT307/CAT308/CAT311/CAT312/C<br>AT313/CAT315/CAT318/CAT320/CAT323/CAT324/CAT325/CAT326/CAT3<br>29/CAT330/CAT336/CAT340/CAT345/CAT349/CAT375                             |
| Doosan used excavator      | DH(DX)35/55/60/70/75/80/150/2