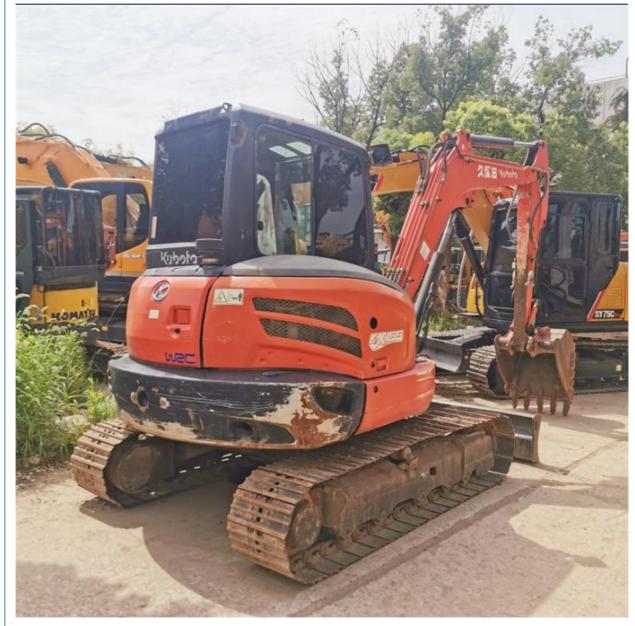

# Good Health Made in Japan 2019 Year Model Mini Used Kubota KX165-5 Excavator in Desig

## **Basic Information**

- Place of Origin:
- Price:
- Japan \$15,000.00/units 1-3 units



### **Product Specification**

- Showroom Location: None
  Operating Weight: 5540KG
  Bucket Capacity: 0.24m<sup>3</sup>
- Machine Weight:
- Hydraulic Cylinder Brand: Original
- Hydraulic Pump Brand: Original
- Hydraulic Valve Brand:
- Engine Brand:
- Power:
- Machinery Test Report: Provided
- Video Outgoing-inspection: Provided
- Core Components: Pressure Vessel, Motor, Bearing, Gear, Pump, Gearbox, Engine, PLC
   Year: 2019

2100

6000 KG

Original

Kubota 48.3KW

Working Hours:



### More Images



# Product Description



**Our Product Introduction** 















# Models Of Excavators We Sell

| Komatsu used<br>excavator  | PC20/PC30/PC35/PC40/PC50/PC55/PC56/PC60/PC70/PC75/PC78/PC10<br>0/PC110/PC120/PC128/PC130/PC138/PC150/PC160/PC200/PC210/PC22<br>0/PC228/PC240/PC270/PC300/PC350/PC360/PC400/PC450/PC460/PC49<br>0/PC650 |
|----------------------------|--------------------------------------------------------------------------------------------------------------------------------------------------------------------------------------------------------|
| Carter used excavator      | CAT303/CAT305/CAT305.5/CAT306/CAT307/CAT308/CAT311/CAT312/C<br>AT313/CAT315/CAT318/CAT320/CAT323/CAT324/CAT325/CAT326/CAT3<br>29/CAT330/CAT336/CAT340/CAT345/CAT349/CAT375                             |
| Doosan used excavator