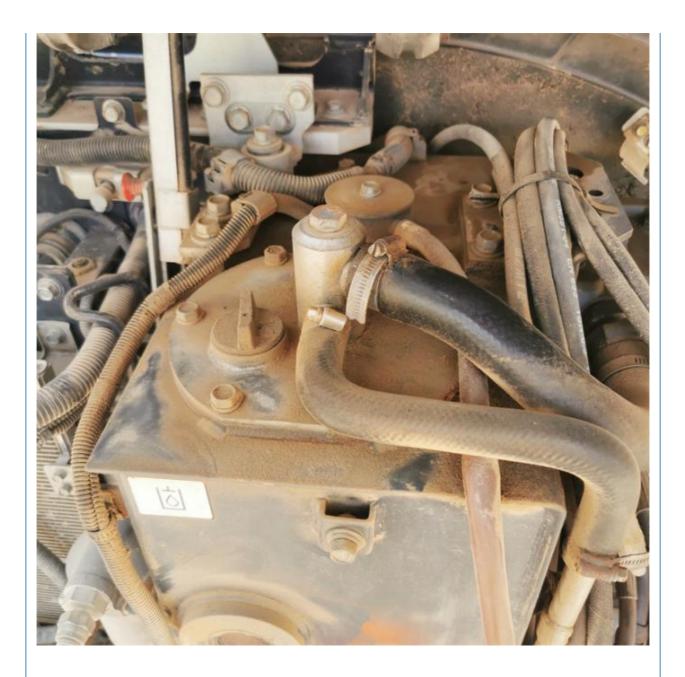

# Good Health Made in Japan 2019 Year Model Mini Used Kubota KX165-5 Excavator in Desig

## **Basic Information**

- Place of Origin:
- Price:
- Japan \$15,000.00/units 1-3 units



### **Product Specification**

- Showroom Location: None
  Operating Weight: 5540KG
  Bucket Capacity: 0.24m<sup>3</sup>
- Machine Weight:
- Hydraulic Cylinder Brand: Original
- Hydraulic Pump Brand: Original
- Hydraulic Valve Brand:
- Engine Brand:
- Power:
- Machinery Test Report: Provided
- Video Outgoing-inspection: Provided
- Core Components: Pressure Vessel, Motor, Bearing, Gear, Pump, Gearbox, Engine, PLC
   Year: 2019

2100

6000 KG

Original

Kubota 48.3KW

Working Hours:



### More Images



# Product Description



**Our Product Introduction** 















# Models Of Excavators We Sell

| Komatsu used<br>excavator  | PC20/PC30/PC35/PC40/PC50/PC55/PC56/PC60/PC70/PC75/PC78/PC10<br>0/PC110/PC120/PC128/PC130/PC138/PC150/PC160/PC200/PC210/PC22<br>0/PC228/PC240/PC270/PC300/PC350/PC360/PC400/PC450/PC460/PC49<br>0/PC650 |
|----------------------------|--------------------------------------------------------------------------------------------------------------------------------------------------------------------------------------------------------|
| Carter used excavator      | CAT303/CAT305/CAT305.5/CAT306/CAT307/CAT308/CAT311/CAT312/C<br>AT313/CAT315/CAT318/CAT320/CAT323/CAT324/CAT325/CAT326/CAT3<br>29/CAT330/CAT336/CAT340/CAT345/CAT349/CAT375                             |
| Doosan used excavator      | DH(DX)35/55/60/70/75/80/150/200/215/2