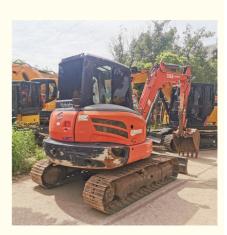

# Good Health Made in Japan 2019 Year Model Mini Used Kubota KX165-5 Excavator in Desig

### **Product Specification**

- Showroom Location: None
  Operating Weight: 5540KG
  Bucket Capacity: 0.24m<sup>3</sup>
- Machine Weight:
- Hydraulic Cylinder Brand: Original
- Hydraulic Pump Brand: Original
- Hydraulic Valve Brand:
- Engine Brand:
- Power:
- Machinery Test Report: Provided
- Video Outgoing-inspection: Provided
- Core Components: Pressure Vessel, Motor, Bearing, Gear, Pump, Gearbox, Engine, PLC
   Year: 2019