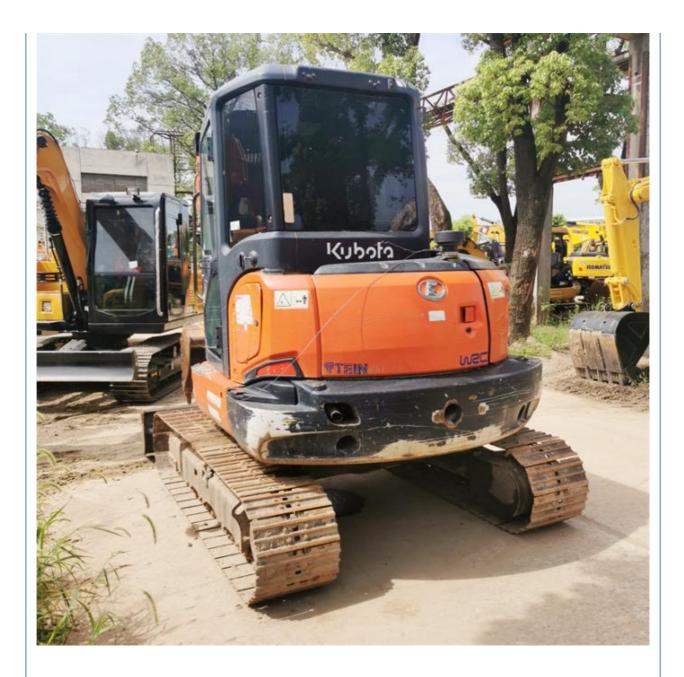

# Good Health Made in Japan 2019 Year Model Mini Used Kubota KX165-5 Excavator in Desig

### **Product Specification**

- Showroom Location: None
  Operating Weight: 5540KG
  Bucket Capacity: 0.24m<sup>3</sup>
- Machine Weight:
- Hydraulic Cylinder Brand: Original
- Hydraulic Pump Brand: Original
- Hydraulic Valve Brand:
- Engine Brand:
- Power:
- Machinery Test Report: Provided
- Video Outgoing-inspection: Provided
- Core Components: Pressure Vessel, Motor, Bearing, Gear, Pump, Gearbox, Engine, PLC
   Year: 2019

### More Images