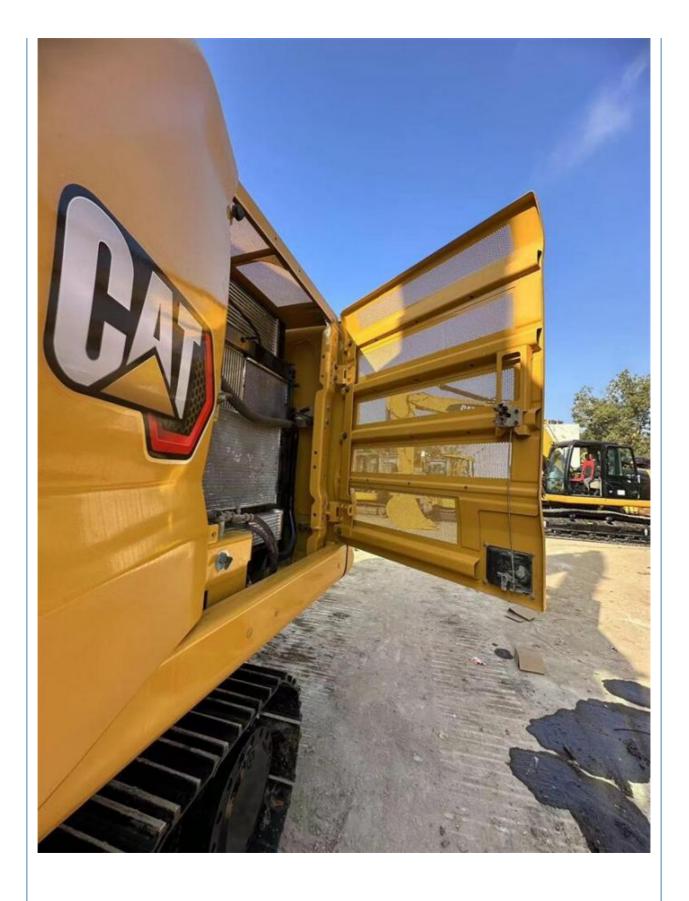

### **Product Specification**

Showroom Location: None · Operating Weight: 20300kg 1.0m<sup>3</sup> . Bucket Capacity: • Machine Weight: 20000 KG • Hydraulic Cylinder Brand: Original • Hydraulic Pump Brand: Original • Hydraulic Valve Brand: Original • Engine Brand: CAT 110KW • Power: • Machinery Test Report: Provided

Core Components: Pressure Vessel, Motor, Bearing, Gear,

Pump, Gearbox, Engine, PLC

Year: 2023Working Hours: 455

• Video Outgoing-inspection: Provided