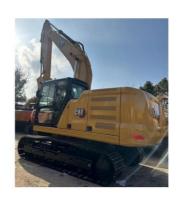

# Second Hand CAT 320GC 320CL 320BL 320B 318 324 325 Excavators with Low Operating Hour

### **Product Specification**

Showroom Location: None · Operating Weight: 20300kg 1.0m<sup>3</sup> . Bucket Capacity: • Machine Weight: 20000 KG • Hydraulic Cylinder Brand: Original • Hydraulic Pump Brand: Original • Hydraulic Valve Brand: Original • Engine Brand: CAT 110KW • Power: • Machinery Test Report: Provided

Core Components: Pressure Vessel, Motor, Bearing, Gear,

Pump, Gearbox, Engine, PLC

Year: 2023Working Hours: 455

• Video Outgoing-inspection: Provided