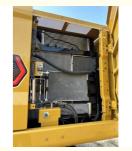

### **Product Specification**

Showroom Location: None · Operating Weight: 20300kg 1.0m<sup>3</sup> . Bucket Capacity: • Machine Weight: 20000 KG • Hydraulic Cylinder Brand: Original • Hydraulic Pump Brand: Original • Hydraulic Valve Brand: Original • Engine Brand: CAT 110KW • Power: • Machinery Test Report: Provided

Core Components: Pressure Vessel, Motor, Bearing, Gear,

Pump, Gearbox, Engine, PLC

Year: 2023Working Hours: 455

• Video Outgoing-inspection: Provided