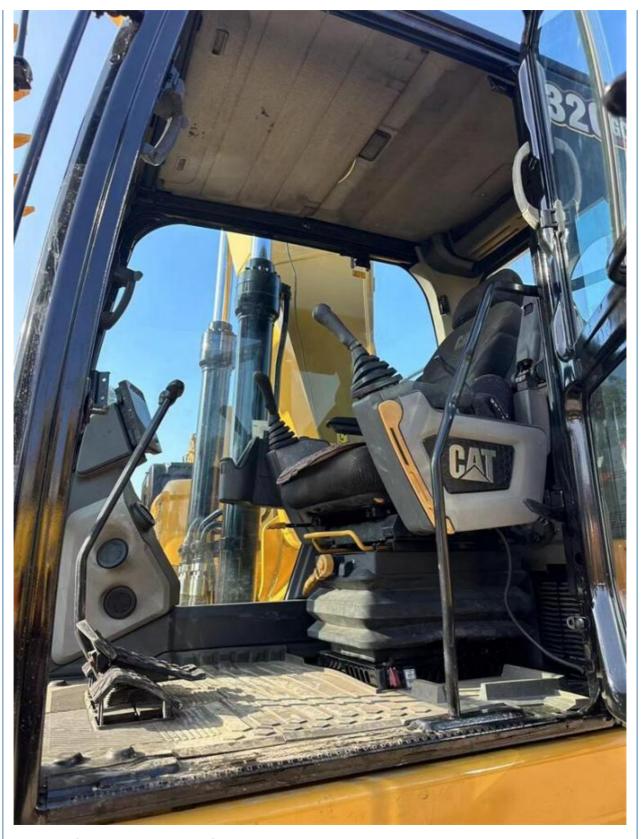

# Second Hand CAT 320GC 320CL 320BL 320B 318 324 325 Excavators with Low Operating Hour

#### **Basic Information**

Place of Origin: Japan

• Price: \$53,000.00/units 1-3 units



### **Product Specification**

Showroom Location: None · Operating Weight: 20300kg 1.0m<sup>3</sup> . Bucket Capacity: • Machine Weight: 20000 KG • Hydraulic Cylinder Brand: Original • Hydraulic Pump Brand: Original • Hydraulic Valve Brand: Original • Engine Brand: CAT 110KW • Power: • Machinery Test Report: Provided

Core Components: Pressure Vessel, Motor, Bearing, Gear,

Pump, Gearbox, Engine, PLC

Year: 2023Working Hours: 455

• Video Outgoing-inspection: Provided



## More Images









## Product Description

# **Product Description**





















#### Models Of Excavators We Sell

Komatsu used excavator 0/PC650

PC20/PC30/PC35/PC40/PC50/PC55/PC56/PC60/PC70/PC75/PC78/PC10 0/PC110/PC120/PC128/PC130/PC138/PC150/PC160/PC200/PC210/PC220/PC228/PC240/PC270/PC300/PC350/PC360/PC400/PC450/PC460/PC49

Carter used excavator

CAT303/CAT305/CAT305.5/CAT306/CAT307/CAT308/CAT311/CAT312/C AT313/CAT315/CAT318/CAT320/CAT323/CAT324/CAT325/CAT326/CAT3 29/CAT330/CAT336/CAT340/CAT345/CAT349/CAT375

Doosan used excavator

DH(DX)35/55/60/70/75/80/150/200/215/220/225/235/260/300/350/370/420/ 500/530

Sany used excavator

SY16/SY35/SY55/SY60/SY65/SY75/SY85/SY95/SY115/SY135/SY155/SY 205/SY215/SY235/SY265/SY305/SY335/SY365

/ZX330/ZX350/ZX360/ZX450/ZX600

Kobelco used excavator SK50/SK55/SK60/SK70/SK75/SK115/SK135/SK140/SK160/SK200/SK210/

SK230/SK235/SK250/