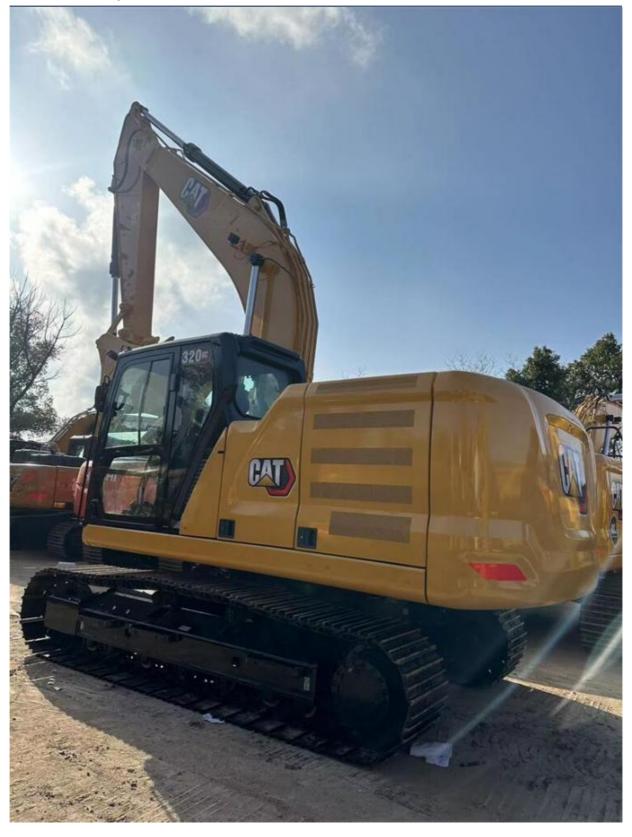

# Second Hand CAT 320GC 320CL 320BL 320B 318 324 325 Excavators with Low Operating Hour

### **Product Specification**

Showroom Location: None · Operating Weight: 20300kg 1.0m<sup>3</sup> . Bucket Capacity: • Machine Weight: 20000 KG • Hydraulic Cylinder Brand: Original • Hydraulic Pump Brand: Original • Hydraulic Valve Brand: Original • Engine Brand: CAT 110KW • Power: • Machinery Test Report: Provided