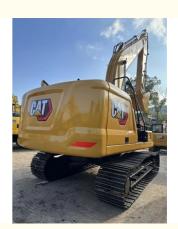

# Second Hand CAT 320GC 320CL 320BL 320B 318 324 325 Excavators with Low Operating Hour

### **Product Specification**

Showroom Location: None · Operating Weight: 20300kg 1.0m<sup>3</sup> . Bucket Capacity: • Machine Weight: 20000 KG • Hydraulic Cylinder Brand: Original • Hydraulic Pump Brand: Original • Hydraulic Valve Brand: Original • Engine Brand: CAT 110KW • Power: • Machinery Test Report: Provided

Core Components: Pressure Vessel, Motor, Bearing, Gear,

Pump, Gearbox, Engine, PLC

Year: 2023Working Hours: 455

• Video Outgoing-inspection: Provided