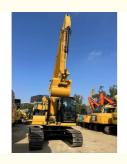

# Second Hand CAT 320GC 320CL 320BL 320B 318 324 325 Excavators with Low Operating Hour

### **Product Specification**

Showroom Location: None · Operating Weight: 20300kg 1.0m<sup>3</sup> . Bucket Capacity: • Machine Weight: 20000 KG • Hydraulic Cylinder Brand: Original • Hydraulic Pump Brand: Original • Hydraulic Valve Brand: Original • Engine Brand: CAT 110KW • Power: • Machinery Test Report: Provided

Core Components: Pressure Vessel, Motor, Bearing, Gear,

Pump, Gearbox, Engine, PLC

Year: 2023Working Hours: 455

• Video Outgoing-inspection: Provided