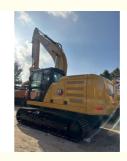

# Second Hand CAT 320GC 320CL 320BL 320B 318 324 325 Excavators with Low Operating Hour

### **Product Specification**

Showroom Location: None · Operating Weight: 20300kg 1.0m<sup>3</sup> . Bucket Capacity: • Machine Weight: 20000 KG • Hydraulic Cylinder Brand: Original • Hydraulic Pump Brand: Original • Hydraulic Valve Brand: Original • Engine Brand: CAT 110KW • Power: • Machinery Test Report: Provided