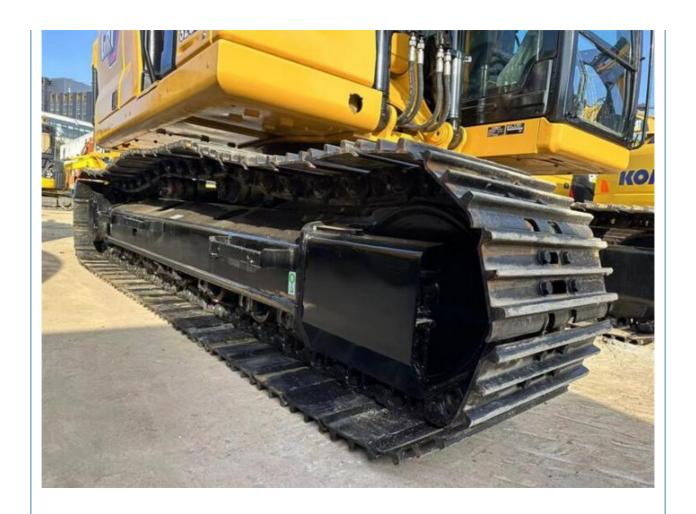

### **Product Specification**

Showroom Location: None · Operating Weight: 20300kg 1.0m<sup>3</sup> . Bucket Capacity: • Machine Weight: 20000 KG • Hydraulic Cylinder Brand: Original • Hydraulic Pump Brand: Original • Hydraulic Valve Brand: Original • Engine Brand: CAT 110KW • Power: • Machinery Test Report: Provided

Core Components: Pressure Vessel, Motor, Bearing, Gear,

Pump, Gearbox, Engine, PLC

Year: 2023Working Hours: 455

• Video Outgoing-inspection: Provided