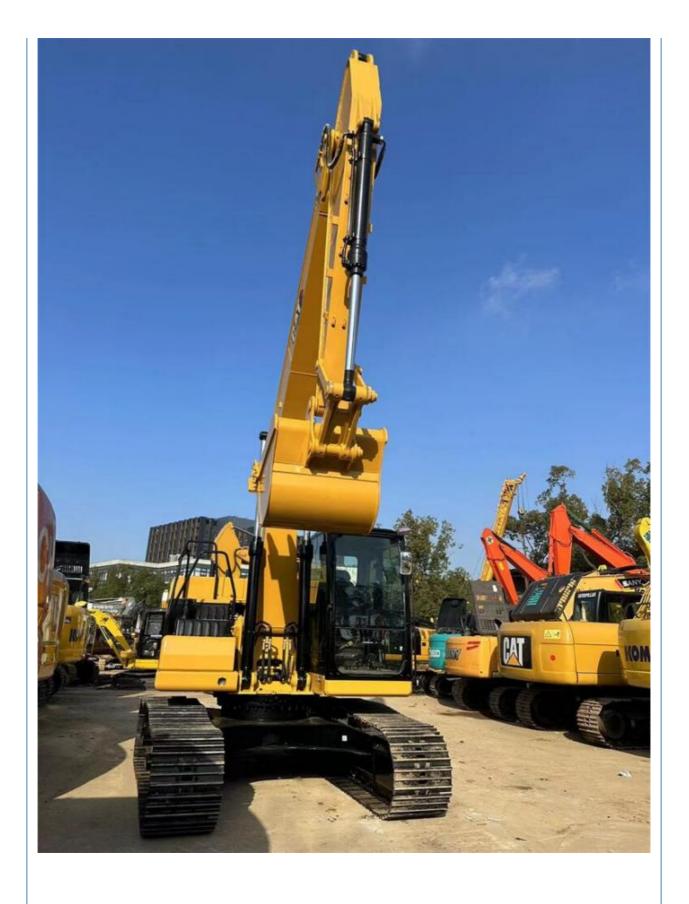

### **Product Specification**

Showroom Location: None · Operating Weight: 20300kg 1.0m<sup>3</sup> . Bucket Capacity: • Machine Weight: 20000 KG • Hydraulic Cylinder Brand: Original • Hydraulic Pump Brand: Original • Hydraulic Valve Brand: Original • Engine Brand: CAT 110KW • Power: • Machinery Test Report: Provided

Core Components: Pressure Vessel, Motor, Bearing, Gear,

Pump, Gearbox, Engine, PLC

Year: 2023Working Hours: 455

• Video Outgoing-inspection: Provided