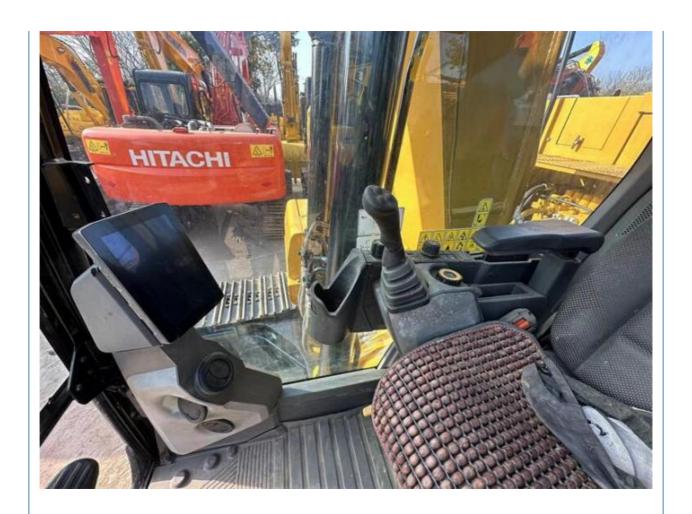

### **Product Specification**

Showroom Location: None · Operating Weight: 20300kg 1.0m<sup>3</sup> . Bucket Capacity: • Machine Weight: 20000 KG • Hydraulic Cylinder Brand: Original • Hydraulic Pump Brand: Original • Hydraulic Valve Brand: Original • Engine Brand: CAT 110KW • Power: • Machinery Test Report: Provided

Core Components: Pressure Vessel, Motor, Bearing, Gear,

Pump, Gearbox, Engine, PLC

Year: 2023Working Hours: 455

• Video Outgoing-inspection: Provided