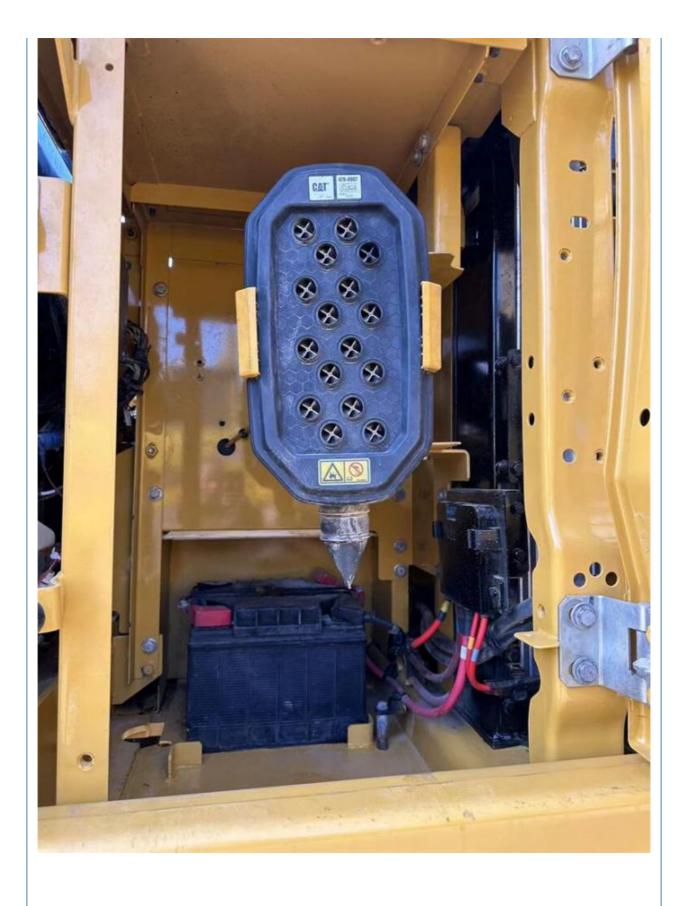

# Second Hand CAT 320GC 320CL 320BL 320B 318 324 325 Excavators with Low Operating Hour

#### **Basic Information**

Place of Origin: Japan

• Price: \$53,000.00/units 1-3 units



### **Product Specification**

Showroom Location: None · Operating Weight: 20300kg 1.0m<sup>3</sup> . Bucket Capacity: • Machine Weight: 20000 KG • Hydraulic Cylinder Brand: Original • Hydraulic Pump Brand: Original • Hydraulic Valve Brand: Original • Engine Brand: CAT 110KW • Power: • Machinery Test Report: Provided

Core Components: Pressure Vessel, Motor, Bearing, Gear,

Pump, Gearbox, Engine, PLC

Year: 2023Working Hours: 455

• Video Outgoing-inspection: Provided



## More Images









## Product Description

# **Product Description**





















#### Models Of Excavators We Sell

Komatsu used excavator 0/PC650

PC20/PC30/PC35/PC40/PC50/PC55/PC56/PC60/PC70/PC75/PC78/PC10 0/PC110/PC120/PC128/PC130/PC138/PC150/PC160/PC200/PC210/PC220/PC228/PC240/PC270/PC300/PC350/PC360/PC400/PC450/PC460/PC49

Carter used excavator

CAT303/CAT305/CAT305.5/CAT306/CAT307/CAT308/CAT311/CAT312/C AT313/CAT315/CAT318/CAT320/CAT323/CAT324/CAT325/CAT326/CAT3 29/CAT330/CAT336/CAT340/CAT345/CAT349/CAT375

Doosan used excavator

DH(DX)35/55/60/70/75/80/150/200/215/220/225/235/260/300/350/370/420/ 500/530

Sany used excavator

SY16/SY35/SY55/SY60/SY65/SY75/SY85/SY95/SY115/SY135/SY155/SY 205/SY215/SY235/SY265/SY305/SY335/SY365

/ZX330/ZX350/ZX360/ZX450/ZX600

Kobelco used excavator SK50/SK55/SK60/SK70/SK75/SK115/SK135/SK140/SK160/SK200/SK210/

SK230/SK235/SK25