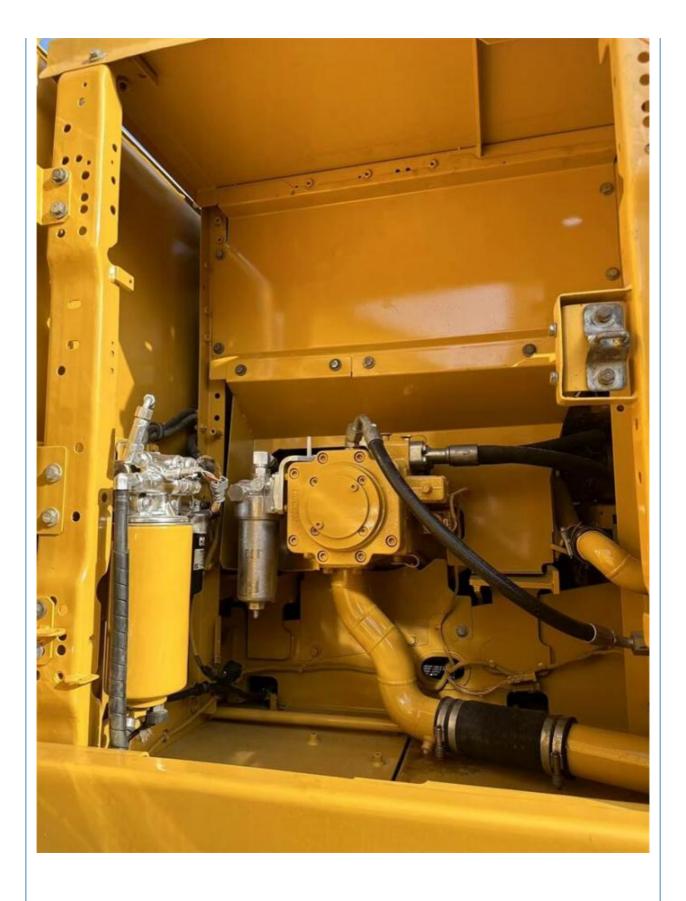

### **Product Specification**

Showroom Location: None · Operating Weight: 20300kg 1.0m<sup>3</sup> . Bucket Capacity: • Machine Weight: 20000 KG • Hydraulic Cylinder Brand: Original • Hydraulic Pump Brand: Original • Hydraulic Valve Brand: Original • Engine Brand: CAT 110KW • Power: • Machinery Test Report: Provided

Core Components: Pressure Vessel, Motor, Bearing, Gear,

Pump, Gearbox, Engine, PLC

Year: 2023Working Hours: 455

• Video Outgoing-inspection: Provided