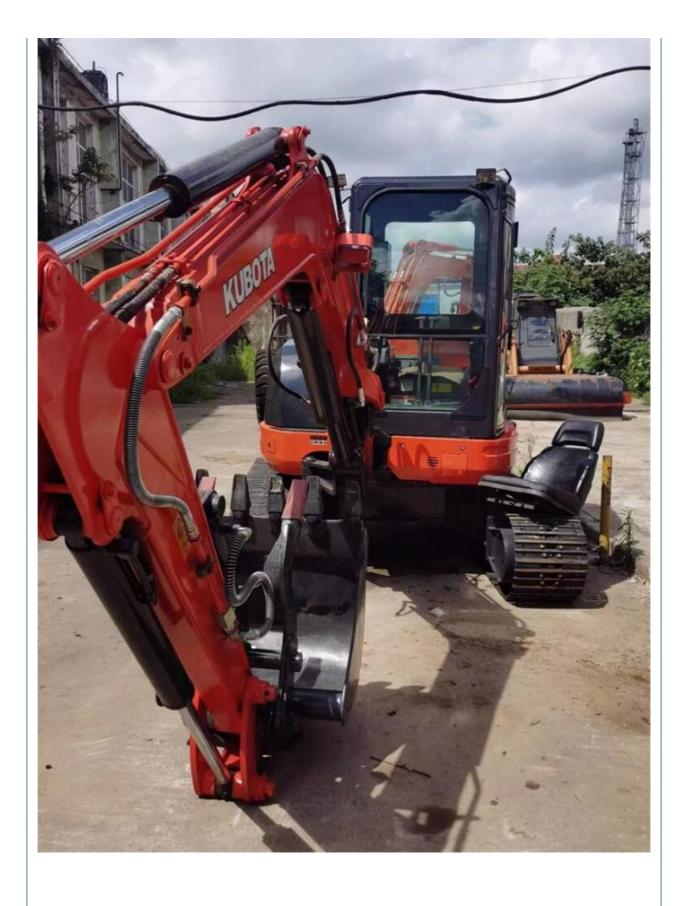

# 5000KG Operating Weight Kubota KX U55-4 Mini Excavator with Original Hydraulic Cylinder

#### **Product Specification**

Showroom Location: None · Operating Weight: 5000KG 0.12m<sup>3</sup> . Bucket Capacity: • Machine Weight: 5000 KG Hydraulic Cylinder Brand: Original • Hydraulic Pump Brand: Original • Hydraulic Valve Brand: Original . Engine Brand: Kubota 15.4KW • Power: • Machinery Test Report: Provided • Video Outgoing-inspection: Provided

## More Images