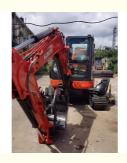

# 5000KG Operating Weight Kubota KX U55-4 Mini Excavator with Original Hydraulic Cylinder

#### **Basic Information**

Place of Origin: Japan

• Price: \$13,800.00/units 1-3 units



#### **Product Specification**

Showroom Location: None · Operating Weight: 5000KG 0.12m<sup>3</sup> . Bucket Capacity: • Machine Weight: 5000 KG Hydraulic Cylinder Brand: Original • Hydraulic Pump Brand: Original • Hydraulic Valve Brand: Original . Engine Brand: Kubota 15.4KW • Power: • Machinery Test Report: Provided • Video Outgoing-inspection: Provided

• Core Components: Pressure Vessel, Motor, Bearing, Gear,

Pump, Gearbox, Engine, PLC

Year: 2023Working Hours: 0.8



## More Images









# **Product Description**











## Models Of Excavators We Sell

Carter used excavator AT313/CAT315/CAT318/CAT320/CAT323/CAT324/CAT325/CAT326/CAT3 29/CAT330/CAT336/CAT340/CAT345/CAT349/CAT375

Doosan used excavator DH(DX)35/55/60/70/75/80/150/200/215/220/225/235/260/300/350/370/420/500/530

Sany used excavator SY16/SY35/SY55/SY60/SY65/SY75/SY85/SY95/SY115/SY135/SY155/SY 205/SY215/SY235/SY265/SY305/SY335/SY365

/ZX330/ZX350/ZX360/ZX450/ZX600

Kobelco used excavator SK50/SK55/SK60/SK70/SK75/SK115/SK135/SK140/SK160/SK200/SK210/

SK230/SK235/SK250/SK260/SK330/SK350/SK450/SK460

Hyundai used R55/R60/R70/R75/R80/R110/R115/R130/R150/R200/R205/R210/R220/R2

excavator 25/R245/R305/R375/R420

Kubota used excavator 10/15/16/17/18/20/25/30/35/40/50/155/161/163/165/185

Volvo used excavator