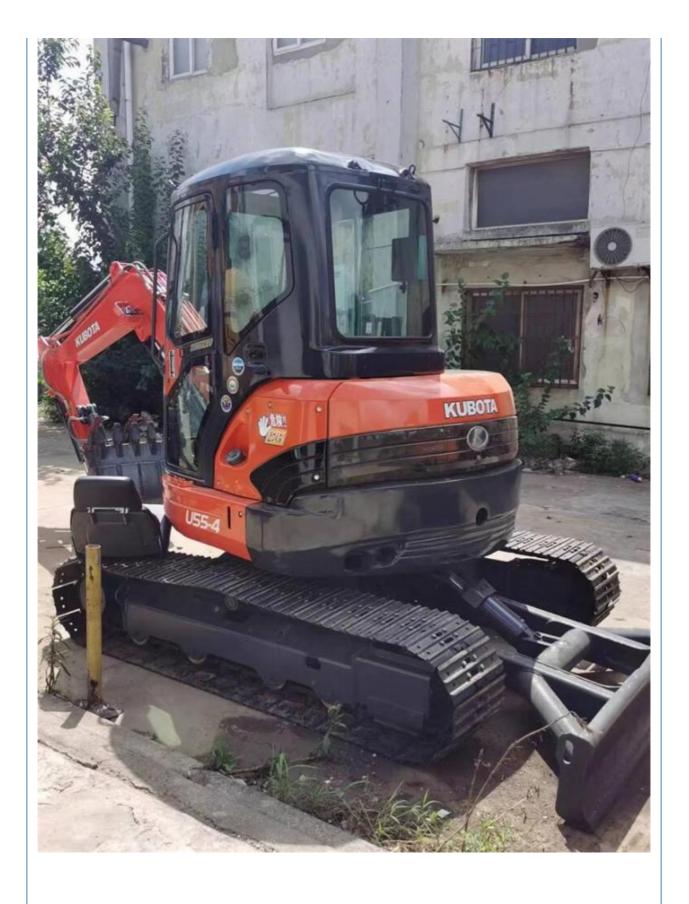

# 5000KG Operating Weight Kubota KX U55-4 Mini Excavator with Original Hydraulic Cylinder

#### **Product Specification**

Showroom Location: None · Operating Weight: 5000KG 0.12m<sup>3</sup> . Bucket Capacity: • Machine Weight: 5000 KG Hydraulic Cylinder Brand: Original • Hydraulic Pump Brand: Original • Hydraulic Valve Brand: Original . Engine Brand: Kubota 15.4KW • Power: • Machinery Test Report: Provided • Video Outgoing-inspection: Provided