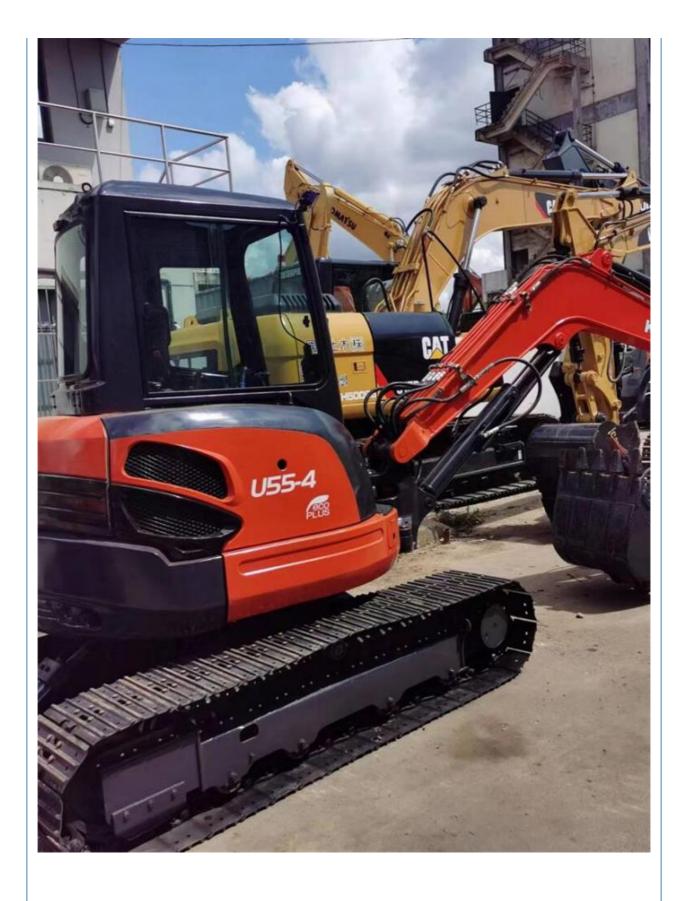

# 5000KG Operating Weight Kubota KX U55-4 Mini Excavator with Original Hydraulic Cylinder

#### **Product Specification**

Showroom Location: None · Operating Weight: 5000KG 0.12m<sup>3</sup> . Bucket Capacity: • Machine Weight: 5000 KG Hydraulic Cylinder Brand: Original • Hydraulic Pump Brand: Original • Hydraulic Valve Brand: Original . Engine Brand: Kubota 15.4KW • Power: • Machinery Test Report: Provided • Video Outgoing-inspection: Provided