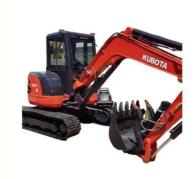

# 5000KG Operating Weight Kubota KX U55-4 Mini Excavator with Original Hydraulic Cylinder

#### **Product Specification**

Showroom Location: None · Operating Weight: 5000KG 0.12m<sup>3</sup> . Bucket Capacity: • Machine Weight: 5000 KG Hydraulic Cylinder Brand: Original • Hydraulic Pump Brand: Original • Hydraulic Valve Brand: Original . Engine Brand: Kubota 15.4KW • Power: • Machinery Test Report: Provided • Video Outgoing-inspection: Provided