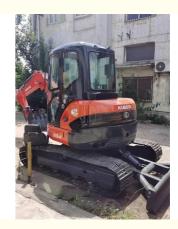

# 5000KG Operating Weight Kubota KX U55-4 Mini Excavator with Original Hydraulic Cylinder

#### **Basic Information**

Place of Origin: Japan

• Price: \$13,800.00/units 1-3 units



#### **Product Specification**

Showroom Location: None · Operating Weight: 5000KG 0.12m<sup>3</sup> . Bucket Capacity: • Machine Weight: 5000 KG Hydraulic Cylinder Brand: Original • Hydraulic Pump Brand: Original • Hydraulic Valve Brand: Original . Engine Brand: Kubota 15.4KW • Power: • Machinery Test Report: Provided • Video Outgoing-inspection: Provided

• Core Components: Pressure Vessel, Motor, Bearing, Gear,

Pump, Gearbox, Engine, PLC

Year: 2023Working Hours: 0.8



## More Images









# **Product Description**











## Models Of Excavators We Sell

Carter used excavator AT313/CAT315/CAT318/CAT320/CAT323/CAT324/CAT325/CAT326/CAT3 29/CAT330/CAT336/CAT340/CAT345/CAT349/CAT375

Doosan used excavator DH(DX)35/55/60/70/75/80/150/200/215/220/225/235/260/300/350/370/420/500/530

Sany used excavator SY16/SY35/SY55/SY60/SY65/SY75/SY85/SY95/SY115/SY135/SY155/SY 205/SY215/SY235/SY265/SY305/SY335/SY365

/ZX330/ZX350/ZX360/ZX450/ZX600

Kobelco used excavator SK50/SK55/SK60/SK70/SK75/SK115/SK135/SK140/SK160/SK200/SK210/

SK230/SK235/SK250/SK260/SK330/SK350/SK450/SK460

Hyundai used R55/R60/R70/R75/R80/R110/R115/R130/R150/R200/R205/R210/R220/R2

excavator 25/R245/R305/R375/R420

Kubota used excavator 10/15/16/17/18/20/25/30/35/40/50/155/161/163/165/185

V