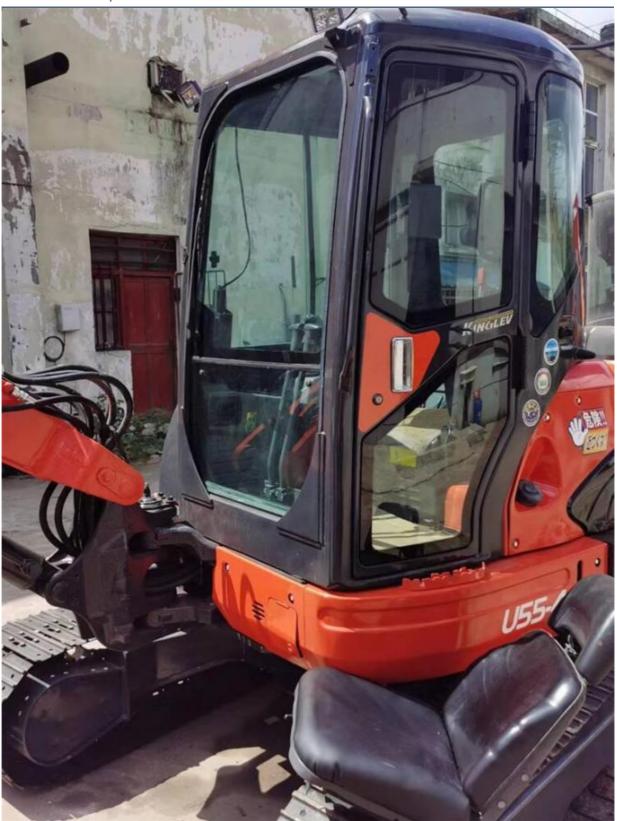

# 5000KG Operating Weight Kubota KX U55-4 Mini Excavator with Original Hydraulic Cylinder

#### **Product Specification**

Showroom Location: None · Operating Weight: 5000KG 0.12m<sup>3</sup> . Bucket Capacity: • Machine Weight: 5000 KG Hydraulic Cylinder Brand: Original • Hydraulic Pump Brand: Original • Hydraulic Valve Brand: Original . Engine Brand: Kubota 15.4KW • Power: • Machinery Test Report: Provided • Video Outgoing-inspection: Provided

## More Images