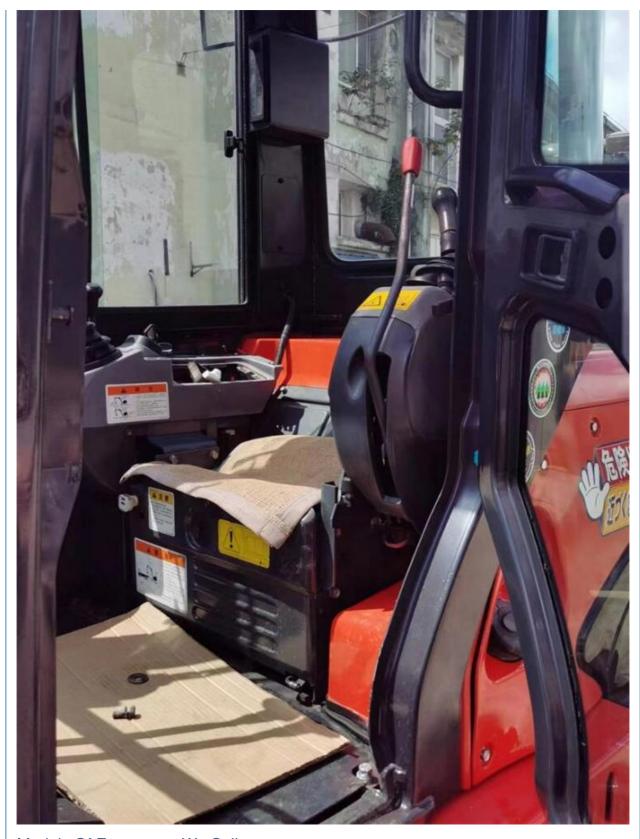

# 5000KG Operating Weight Kubota KX U55-4 Mini Excavator with Original Hydraulic Cylinder

#### **Product Specification**

Showroom Location: None · Operating Weight: 5000KG 0.12m<sup>3</sup> . Bucket Capacity: • Machine Weight: 5000 KG Hydraulic Cylinder Brand: Original • Hydraulic Pump Brand: Original • Hydraulic Valve Brand: Original . Engine Brand: Kubota 15.4KW • Power: • Machinery Test Report: Provided • Video Outgoing-inspection: Provided