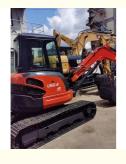

# 5000KG Operating Weight Kubota KX U55-4 Mini Excavator with Original Hydraulic Cylinder

#### **Basic Information**

Place of Origin: Japan

• Price: \$13,800.00/units 1-3 units



#### **Product Specification**

Showroom Location: None · Operating Weight: 5000KG 0.12m<sup>3</sup> . Bucket Capacity: • Machine Weight: 5000 KG Hydraulic Cylinder Brand: Original • Hydraulic Pump Brand: Original • Hydraulic Valve Brand: Original . Engine Brand: Kubota 15.4KW • Power: • Machinery Test Report: Provided • Video Outgoing-inspection: Provided

• Core Components: Pressure Vessel, Motor, Bearing, Gear,

Pump, Gearbox, Engine, PLC

Year: 2023Working Hours: 0.8



## More Images









# **Product Description**











## Models Of Excavators We Sell

Carter used excavator AT313/CAT315/CAT318/CAT320/CAT323/CAT324/CAT325/CAT326/CAT3 29/CAT330/CAT336/CAT340/CAT345/CAT349/CAT375

Doosan used excavator DH(DX)35/55/60/70/75/80/150/200/215/220/225/235/260/300/350/370/420/500/530

Sany used excavator SY16/SY35/SY55/SY60/SY65/SY75/SY85/SY95/SY115/SY135/SY155/SY 205/SY215/SY235/SY265/SY305/SY335/SY365

/ZX330/ZX350/ZX360/ZX450/ZX600

Kobelco used excavator SK50/SK55/SK60/SK70/SK75/SK115/SK135/SK140/SK160/SK200/SK210/

SK230/SK235/SK250/SK260/SK330/SK350/SK450/SK460

Hyundai used R55/R60/R70/R75/R80/R110/R115/R130/R150/R200/R205/R210/R220/R2

excavator 25/R245/R305/R375/R420

Kubota used excavator 10/15/16/17/18/20/25/30/35/40/50/155/161/163/165/185

Volvo used excavato