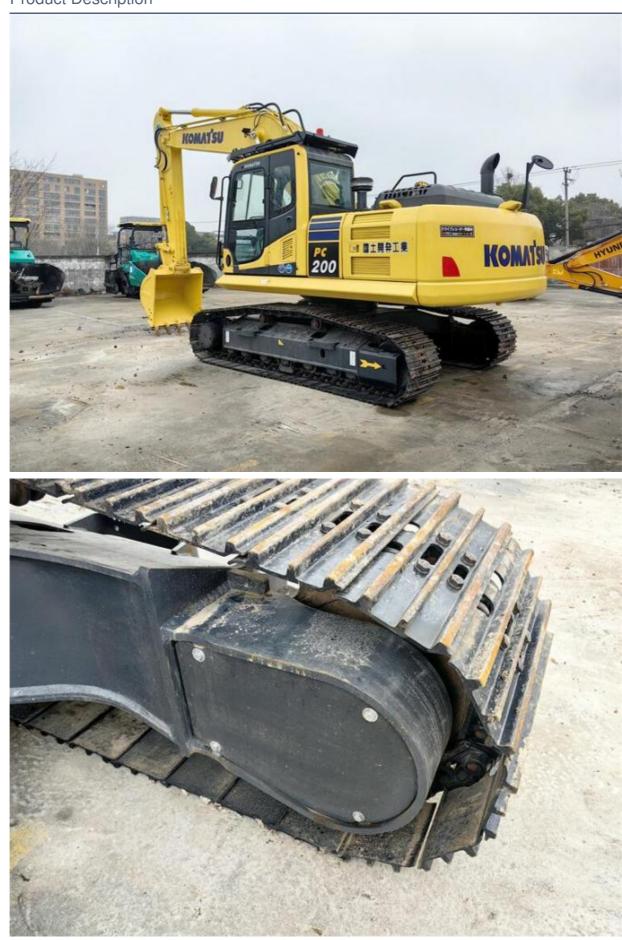

# Komatsu PC200 Excavator with Only 790 Working Hours and Original **Hydraulic Cylinder**

## **Basic Information**

- Place of Origin:
- Price:
- Japan \$30,600.00/units 1-3 units



### **Product Specification**

- Showroom Location:
- Operating Weight:
- Bucket Capacity:
- Machine Weight:
- Hydraulic Cylinder Brand: Original
- Hydraulic Pump Brand: Original Original
- Hydraulic Valve Brand:
- . Engine Brand:
- Power:
- Machinery Test Report: Provided
- Video Outgoing-inspection: Provided
- Core Components: Pressure Vessel, Motor, Bearing, Gear, Pump, Gearbox, Engine, PLC • Year: 2022 Working Hours: 790

None 19900KG

0.8m<sup>3</sup>

20000 KG

Komatsu

103KW



#### More Images



**Our Product Introduction** 

# Product Description











# Models Of Excavators We Sell

Komatsu used excavator

PC20/PC30/PC35/PC40/PC50/PC55/PC56/PC60/PC70/PC75/PC78/PC10 0/PC110/PC120/PC128/PC130/PC138/PC150/PC160/PC200/PC210/PC22 0/PC228/PC240/PC270/PC300/PC350/PC360/PC400/PC450/PC460/PC49 0/PC650

| Carter used excavator         | CAT303/CAT305/CAT305.5/CAT306/CAT307/CAT308/CAT311/CAT312/C<br>AT313/CAT315/CAT318/CAT320/CAT323/CAT324/CAT325/CAT326/CAT3<br>29/CAT330/CAT336/CAT340/CAT345/CAT349/CAT375 |
|-------------------------------|----------------------------------------------------------------------------------------------------------------------------------------------------------------------------|
| Doosan used excavator         | DH(DX)35/55/60/70/75/80/150/200/215/220/225/235/260/300/350/370/420/<br>500/530