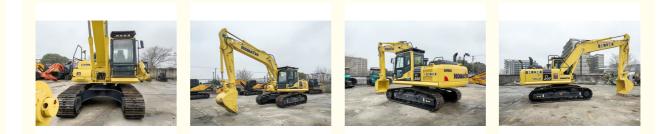

# Komatsu PC200 Excavator with Only 790 Working Hours and Original **Hydraulic Cylinder**

## **Basic Information**

- Place of Origin:
- Price:
- Japan \$30,600.00/units 1-3 units



### **Product Specification**

- Showroom Location:
- Operating Weight:
- Bucket Capacity:
- Machine Weight:
- Hydraulic Cylinder Brand: Original
- Hydraulic Pump Brand: Original Original
- Hydraulic Valve Brand:
- . Engine Brand:
- Power:
- Machinery Test Report: Provided
- Video Outgoing-inspection: Provided
- Core Components: Pressure Vessel, Motor, Bearing, Gear, Pump, Gearbox, Engine, PLC • Year: 2022 Working Hours: 790

None 19900KG

0.8m<sup>3</sup>

20000 KG

Komatsu

103KW



#### More Images



**Our Product Introduction** 

# Product Description











# Models Of Excavators We Sell

Komatsu used excavator

PC20/PC30/PC35/PC40/PC50/PC55/PC56/PC60/PC70/PC75/PC78/PC10 0/PC110/PC120/PC128/PC130/PC138/PC150/PC160/PC200/PC210/PC22 0/PC228/PC240/PC270/PC300/PC350/PC360/PC400/PC450/PC460/PC49 0/PC650

| Carter used excavator         | CAT303/CAT305/CAT305.5/CAT306/CAT307/CAT308/CAT311/CAT312/C<br>AT313/CAT315/CAT318/CAT320/CAT323/CAT324/CAT325/CAT326/CAT3<br>29/CAT330/CAT336/CAT340/CAT345/CAT349/CAT375 |
|-------------------------------|----------------------------------------------------------------------------------------------------------------------------------------------------------------------------|
| Doosan used excavator         | DH(DX)35/55/60/70/75/80/150/200/215/220