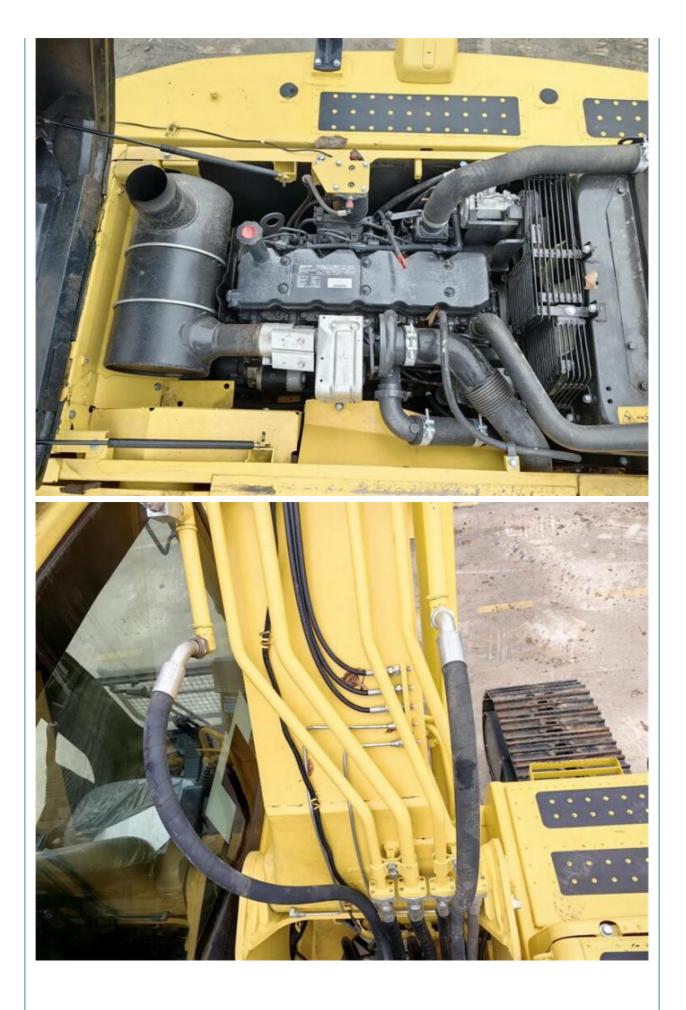

### **Product Specification**

- Showroom Location:
- Operating Weight:
- Bucket Capacity:
- Machine Weight:
- Hydraulic Cylinder Brand: Original
- Hydraulic Pump Brand: Original Original
- Hydraulic Valve Brand:
- . Engine Brand:
- Power:
- Machinery Test Report: Provided
- Video Outgoing-inspection: Provided
- Core Components: Pressure Vessel, Motor, Bearing, Gear, Pump, Gearbox, Engine, PLC • Year: 2022 Working Hours: 790