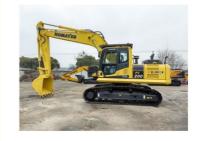

# Komatsu PC200 Excavator with Only 790 Working Hours and Original **Hydraulic Cylinder**

### **Product Specification**

- Showroom Location:
- Operating Weight:
- Bucket Capacity:
- Machine Weight:
- Hydraulic Cylinder Brand: Original
- Hydraulic Pump Brand: Original Original
- Hydraulic Valve Brand:
- . Engine Brand:
- Power:
- Machinery Test Report: Provided
- Video Outgoing-inspection: Provided
- Core Components: Pressure Vessel, Motor, Bearing, Gear, Pump, Gearbox, Engine, PLC • Year: 2022 Working Hours: 790