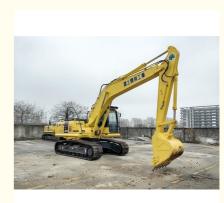

# Komatsu PC200 Excavator with Only 790 Working Hours and Original **Hydraulic Cylinder**

### **Product Specification**

- Showroom Location:
- Operating Weight:
- Bucket Capacity:
- Machine Weight:
- Hydraulic Cylinder Brand: Original
- Hydraulic Pump Brand: Original Original
- Hydraulic Valve Brand:
- . Engine Brand:
- Power:
- Machinery Test Report: Provided
- Video Outgoing-inspection: Provided
- Core Components: Pressure Vessel, Motor, Bearing, Gear, Pump, Gearbox, Engine, PLC • Year: 2022 Working Hours: 790