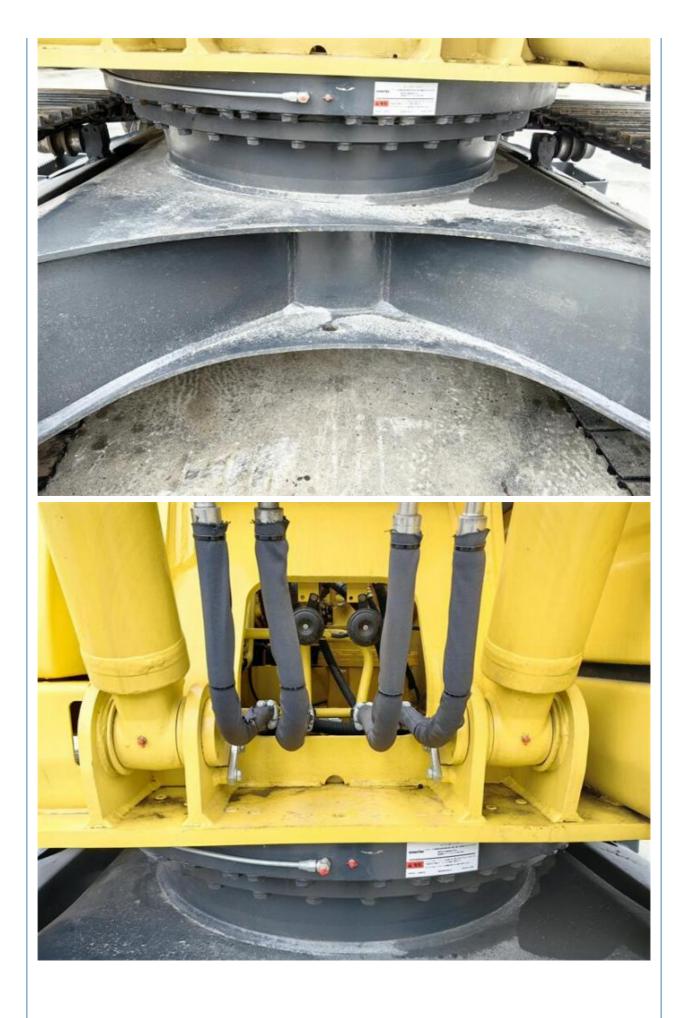

### **Product Specification**

- Showroom Location:
- Operating Weight:
- Bucket Capacity:
- Machine Weight:
- Hydraulic Cylinder Brand: Original
- Hydraulic Pump Brand: Original Original
- Hydraulic Valve Brand:
- . Engine Brand:
- Power:
- Machinery Test Report: Provided
- Video Outgoing-inspection: Provided
- Core Components: Pressure Vessel, Motor, Bearing, Gear, Pump, Gearbox, Engine, PLC • Year: 2022 Working Hours: 790