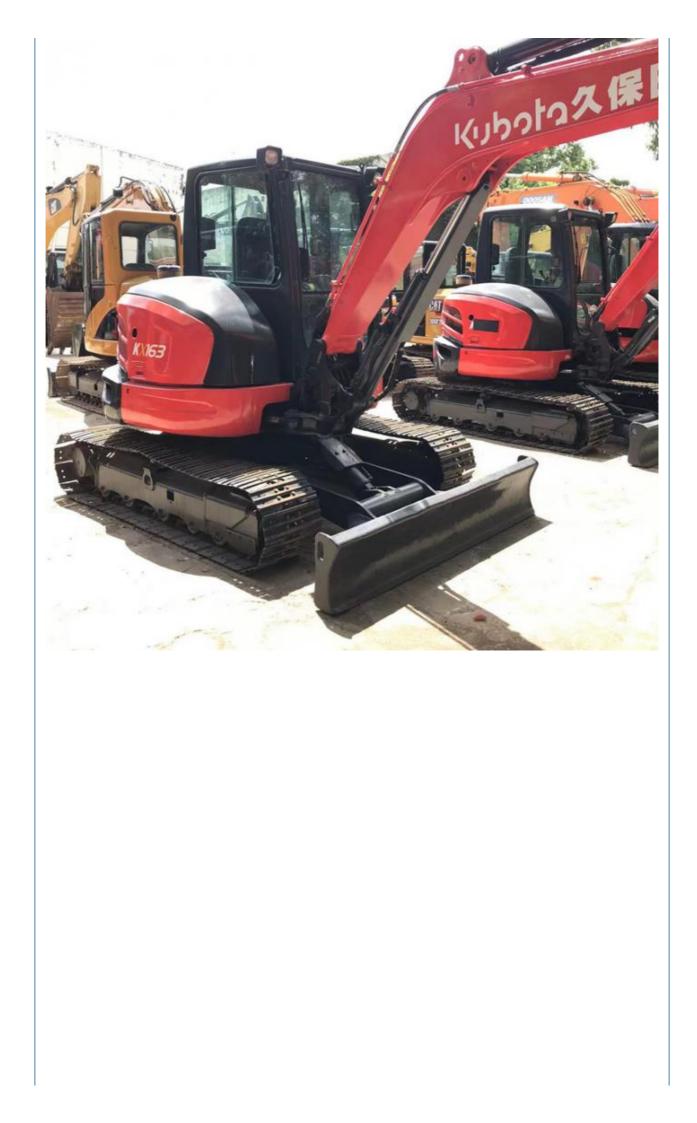

# Mini Used Excavators Kubota KX163 with Good Health in and Original **Hydraulic Valve**

## More Images

Pump, Gearbox, Engine, PLC