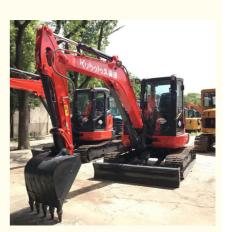

# Mini Used Excavators Kubota KX163 with Good Health in and Original **Hydraulic Valve**

### **Basic Information**

- Place of Origin:
- Price:
- Japan

None

5520KG

0.22m<sup>3</sup>

5000 KG

Kubota

2021

800

\$14,000.00/units 1-3 units



### **Product Specification**

- Showroom Location:
- Operating Weight:
- Bucket Capacity:
- Machine Weight:
- Hydraulic Cylinder Brand: Original
- Hydraulic Pump Brand: Original Original
- Hydraulic Valve Brand:
- . Engine Brand: • Power:
- 48.3KW • Machinery Test Report: Provided
- Video Outgoing-inspection: Provided
- Core Components: Pressure Vessel, Motor, Bearing, Gear,
- Year:
- Working Hours:



## More Images





Pump, Gearbox, Engine, PLC





# Product Description



**Our Product Introduction** 















# Models Of Excavators We Sell

| Komatsu used<br>excavator  | PC20/PC30/PC35/PC40/PC50/PC55/PC56/PC60/PC70/PC75/PC78/PC10<br>0/PC110/PC120/PC128/PC130/PC138/PC150/PC160/PC200/PC210/PC22<br>0/PC228/PC240/PC270/PC300/PC350/PC360/PC400/PC450/PC460/PC49<br>0/PC650 |
|----------------------------|--------------------------------------------------------------------------------------------------------------------------------------------------------------------------------------------------------|
| Carter used excavator      | CAT303/CAT305/CAT305.5/CAT306/CAT307/CAT308/CAT311/CAT312/C<br>AT313/CAT315/CAT318/CAT320/CAT323/CAT324/CAT325/CAT326/CAT3<br>29/CAT330/CAT336/CAT340