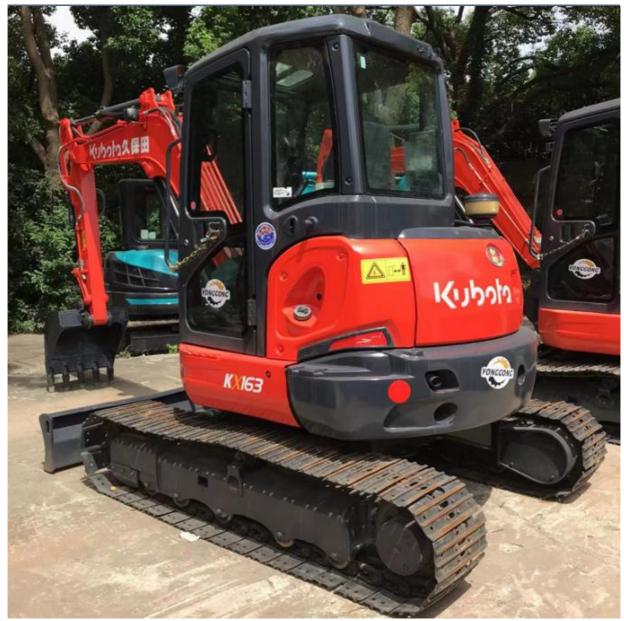

# Mini Used Excavators Kubota KX163 with Good Health in and Original **Hydraulic Valve**

### **Product Specification**

- Showroom Location:
- Operating Weight:
- Bucket Capacity:
- Machine Weight:
- Hydraulic Cylinder Brand: Original
- Hydraulic Pump Brand: Original Original
- Hydraulic Valve Brand:
- . Engine Brand: • Power:
- 48.3KW • Machinery Test Report: Provided
- Video Outgoing-inspection: Provided
- Core Components: Pressure Vessel, Motor, Bearing, Gear,
- Year:
- Working Hours:

## More Images

Pump, Gearbox, Engine, PLC