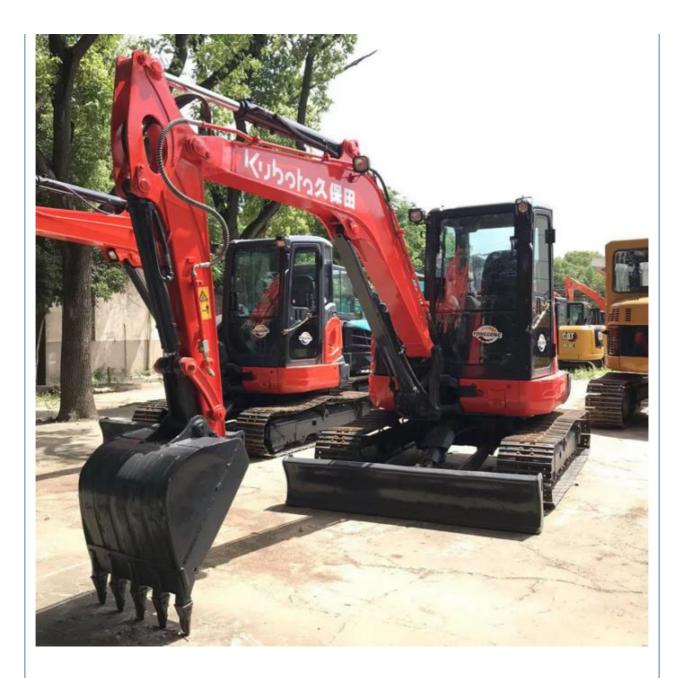

# Mini Used Excavators Kubota KX163 with Good Health in and Original **Hydraulic Valve**

### **Basic Information**

- Place of Origin:
- Price:
- Japan

None

5520KG

0.22m<sup>3</sup>

5000 KG

Kubota

2021

800

\$14,000.00/units 1-3 units



### **Product Specification**

- Showroom Location:
- Operating Weight:
- Bucket Capacity:
- Machine Weight:
- Hydraulic Cylinder Brand: Original
- Hydraulic Pump Brand: Original Original
- Hydraulic Valve Brand:
- . Engine Brand: • Power:
- 48.3KW • Machinery Test Report: Provided
- Video Outgoing-inspection: Provided
- Core Components: Pressure Vessel, Motor, Bearing, Gear,
- Year:
- Working Hours:



## More Images





Pump, Gearbox, Engine, PLC





# Product Description



**Our Product Introduction** 















# Models Of Excavators We Sell

| Komatsu used<br>excavator  | PC20/PC30/PC35/PC40/PC50/PC55/PC56/PC60/PC70/PC75/PC78/PC10<br>0/PC110/PC120/PC128/PC130/PC138/PC150/PC160/PC200/PC210/PC22<br>0/PC228/PC240/PC270/PC300/PC350/PC360/PC400/PC450/PC460/PC49<br>0/PC650 |
|----------------------------|--------------------------------------------------------------------------------------------------------------------------------------------------------------------------------------------------------|
| Carter used excavator      | CAT303/CAT305/CAT305.5/CAT306/CAT307/CAT308/CAT311/CAT312/C<br>AT313/CAT315/CAT318/CAT320/CAT323/CAT324/CAT325/CAT326/CAT3<br>29/CAT330/CAT336/CAT340/CAT345/CAT349/CAT375                             |
| Doosan used excavator      | DH(DX)35/55/60/70/75/80/150