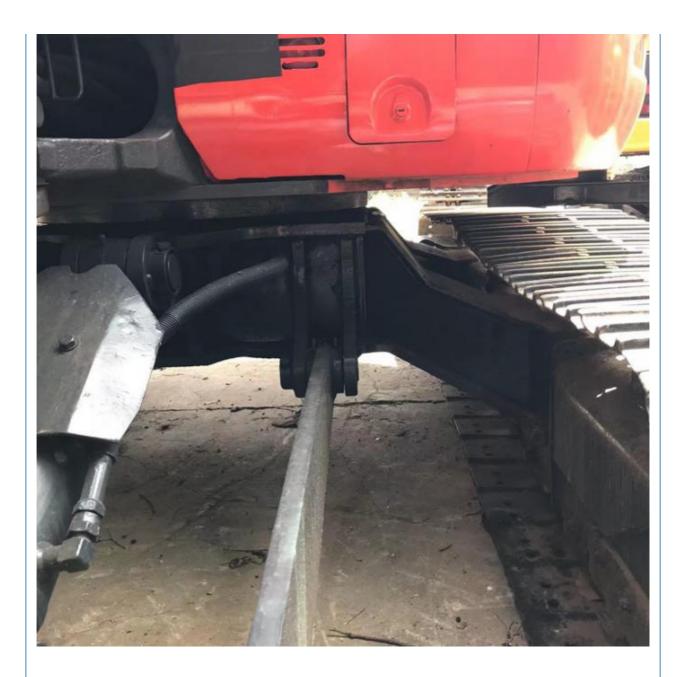

# Mini Used Excavators Kubota KX163 with Good Health in and Original **Hydraulic Valve**

### **Basic Information**

- Place of Origin:
- Price:
- Japan

None

5520KG

0.22m<sup>3</sup>

5000 KG

Kubota

2021

800

\$14,000.00/units 1-3 units



### **Product Specification**

- Showroom Location:
- Operating Weight:
- Bucket Capacity:
- Machine Weight:
- Hydraulic Cylinder Brand: Original
- Hydraulic Pump Brand: Original Original
- Hydraulic Valve Brand:
- . Engine Brand: • Power:
- 48.3KW • Machinery Test Report: Provided
- Video Outgoing-inspection: Provided
- Core Components: Pressure Vessel, Motor, Bearing, Gear,
- Year:
- Working Hours:



## More Images





Pump, Gearbox, Engine, PLC





# Product Description



**Our Product Introduction** 















# Models Of Excavators We Sell

| Komatsu used<br>excavator  | PC20/PC30/PC35/PC40/PC50/PC55/PC56/PC60/PC70/PC75/PC78/PC10<br>0/PC110/PC120/PC128/PC130/PC138/PC150/PC160/PC200/PC210/PC22<br>0/PC228/PC240/PC270/PC300/PC350/PC360/PC400/PC450/PC460/PC49<br>0/PC650 |
|----------------------------|--------------------------------------------------------------------------------------------------------------------------------------------------------------------------------------------------------|
| Carter used excavator      | CAT303/CAT305/CAT305.5/CAT306/CAT307/CAT308/CAT311/CAT312/C<br>AT313/CAT315/CAT318/CAT320/CAT323/CAT324/CAT325/CAT326/CAT3<br>29/CAT330/CAT336/CAT340/CAT345/CAT349/CAT375                             |
| Doosan used excavator      | DH(DX)35/55/60/70/75/80/150/200