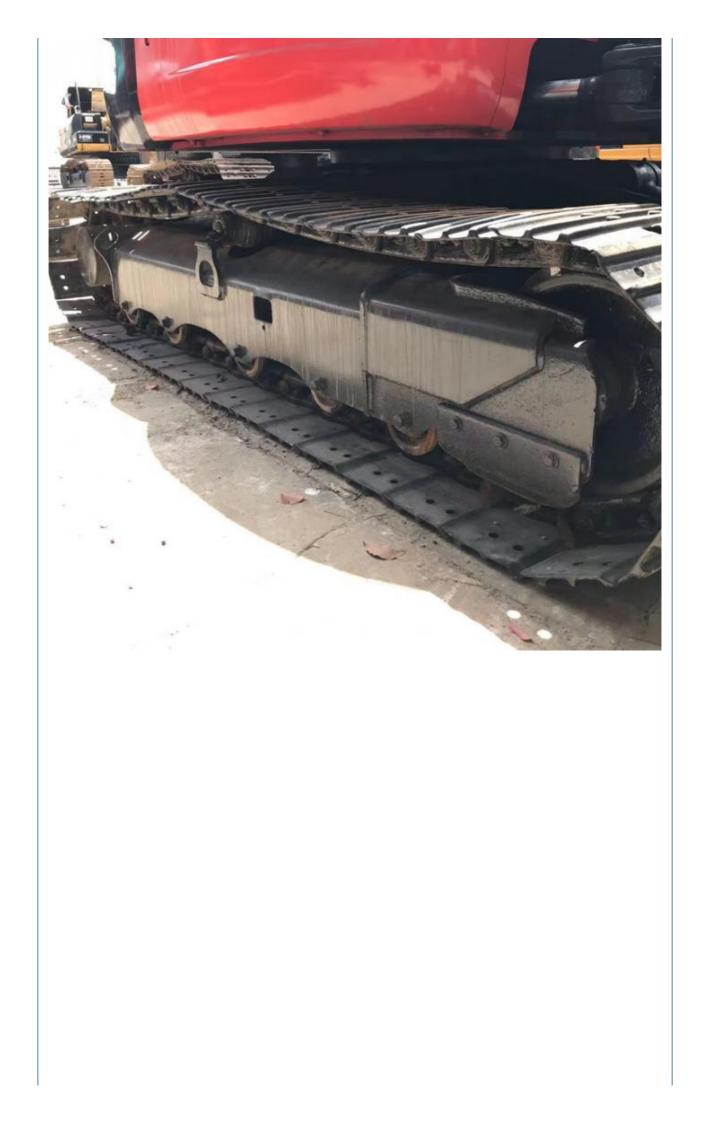

# Mini Used Excavators Kubota KX163 with Good Health in and Original **Hydraulic Valve**

### **Basic Information**

- Place of Origin:
- Price:
- Japan

None

5520KG

0.22m<sup>3</sup>

5000 KG

Kubota

2021

800

\$14,000.00/units 1-3 units



### **Product Specification**

- Showroom Location:
- Operating Weight:
- Bucket Capacity:
- Machine Weight:
- Hydraulic Cylinder Brand: Original
- Hydraulic Pump Brand: Original Original
- Hydraulic Valve Brand:
- . Engine Brand: • Power:
- 48.3KW • Machinery Test Report: Provided
- Video Outgoing-inspection: Provided
- Core Components: Pressure Vessel, Motor, Bearing, Gear,
- Year:
- Working Hours:



## More Images





Pump, Gearbox, Engine, PLC





# Product Description



**Our Product Introduction** 















# Models Of Excavators We Sell

| Komatsu used<br>excavator  | PC20/PC30/PC35/PC40/PC50/PC55/PC56/PC60/PC70/PC75/PC78/PC10<br>0/PC110/PC120/PC128/PC130/PC138/PC150/PC160/PC200/PC210/PC22<br>0/PC228/PC240/PC270/PC300/PC350/PC360/PC400/PC450/PC460/PC49<br>0/PC650 |
|----------------------------|--------------------------------------------------------------------------------------------------------------------------------------------------------------------------------------------------------|
| Carter used excavator      | CAT303/CAT305/CAT305.5/CAT306/CAT307/CAT308/CAT311/CAT312/C<br>AT313/CAT315/CAT318/CAT320/CAT323/CAT324/CAT325/CAT326/CAT3<br>29/CAT330/CAT336/CAT340/CAT345/CAT349/CAT375                             |
| Doosan used excavator      | DH(DX)35/55/60/70/75/80/150/200/2