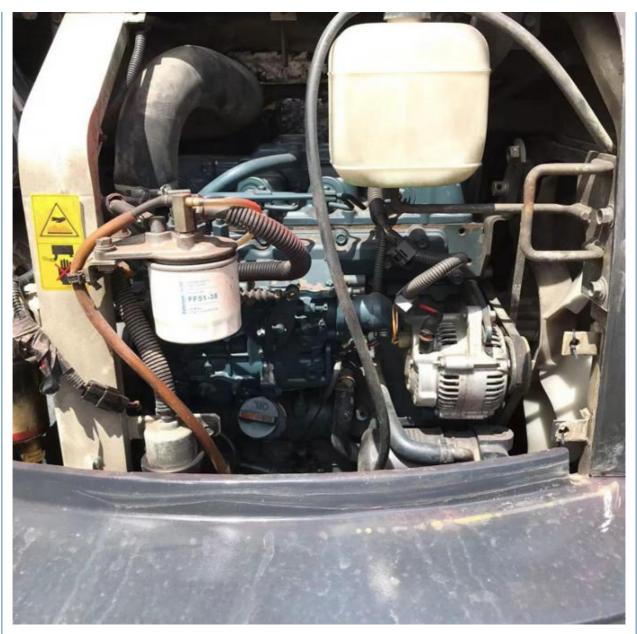

# Mini Used Excavators Kubota KX163 with Good Health in and Original **Hydraulic Valve**

### **Basic Information**

- Place of Origin:
- Price:
- Japan

None

5520KG

0.22m<sup>3</sup>

5000 KG

Kubota

2021

800

\$14,000.00/units 1-3 units



### **Product Specification**

- Showroom Location:
- Operating Weight:
- Bucket Capacity:
- Machine Weight:
- Hydraulic Cylinder Brand: Original
- Hydraulic Pump Brand: Original Original
- Hydraulic Valve Brand:
- . Engine Brand: • Power:
- 48.3KW • Machinery Test Report: Provided
- Video Outgoing-inspection: Provided
- Core Components: Pressure Vessel, Motor, Bearing, Gear,
- Year:
- Working Hours:



## More Images





Pump, Gearbox, Engine, PLC





# Product Description



**Our Product Introduction** 















# Models Of Excavators We Sell

| Komatsu used<br>excavator  | PC20/PC30/PC35/PC40/PC50/PC55/PC56/PC60/PC70/PC75/PC78/PC10<br>0/PC110/PC120/PC128/PC130/PC138/PC150/PC160/PC200/PC210/PC22<br>0/PC228/PC240/PC270/PC300/PC350/PC360/PC400/PC450/PC460/PC49<br>0/PC650 |
|----------------------------|--------------------------------------------------------------------------------------------------------------------------------------------------------------------------------------------------------|
| Carter used excavator      | CAT303/CAT305/CAT305.5/CAT306/CAT307/CAT308/CAT311/CAT312/C<br>AT313/CAT315/CAT318/CAT320/CAT323/CAT324/CAT325/CAT326/CAT3<br>29/CAT330/CAT336/CAT340/CAT345/CAT349/CAT375                             |
| Doosan used excavator      | DH(DX)35/55/60/70/75/80/150/200/215/220