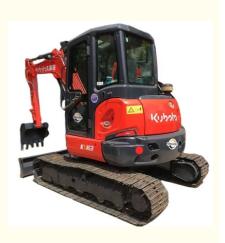

# Mini Used Excavators Kubota KX163 with Good Health in and Original **Hydraulic Valve**

### **Product Specification**

- Showroom Location:
- Operating Weight:
- Bucket Capacity:
- Machine Weight:
- Hydraulic Cylinder Brand: Original
- Hydraulic Pump Brand: Original Original
- Hydraulic Valve Brand:
- . Engine Brand: • Power:
- 48.3KW • Machinery Test Report: Provided
- Video Outgoing-inspection: Provided
- Core Components: Pressure Vessel, Motor, Bearing, Gear,
- Year:
- Working Hours: