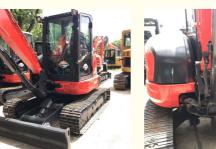

# Mini Used Excavators Kubota KX163 with Good Health in and Original **Hydraulic Valve**

### **Basic Information**

- Place of Origin:
- Price:
- Japan

None

5520KG

0.22m<sup>3</sup>

5000 KG

Kubota

2021

800

\$14,000.00/units 1-3 units



### **Product Specification**

- Showroom Location:
- Operating Weight:
- Bucket Capacity:
- Machine Weight:
- Hydraulic Cylinder Brand: Original
- Hydraulic Pump Brand: Original Original
- Hydraulic Valve Brand:
- . Engine Brand: • Power:
- 48.3KW • Machinery Test Report: Provided
- Video Outgoing-inspection: Provided
- Core Components: Pressure Vessel, Motor, Bearing, Gear,
- Year:
- Working Hours:



## More Images





Pump, Gearbox, Engine, PLC





# Product Description



**Our Product Introduction** 















# Models Of Excavators We Sell

| Komatsu used<br>excavator  | PC20/PC30/PC35/PC40/PC50/PC55/PC56/PC60/PC70/PC75/PC78/PC10<br>0/PC110/PC120/PC128/PC130/PC138/PC150/PC160/PC200/PC210/PC22<br>0/PC228/PC240/PC270/PC300/PC350/PC360/PC400/PC450/PC460/PC49<br>0/PC650 |
|----------------------------|--------------------------------------------------------------------------------------------------------------------------------------------------------------------------------------------------------|
| Carter used excavator      | CAT303/CAT305/CAT305.5/CAT306/CAT307/CAT308/CAT311/CAT312/C<br>AT313/CAT315/CAT318/CAT320/CAT323/CAT324/CAT325/CAT326/CAT3<br>29/CAT330/CAT336/CAT340/CAT345/CAT349/CAT