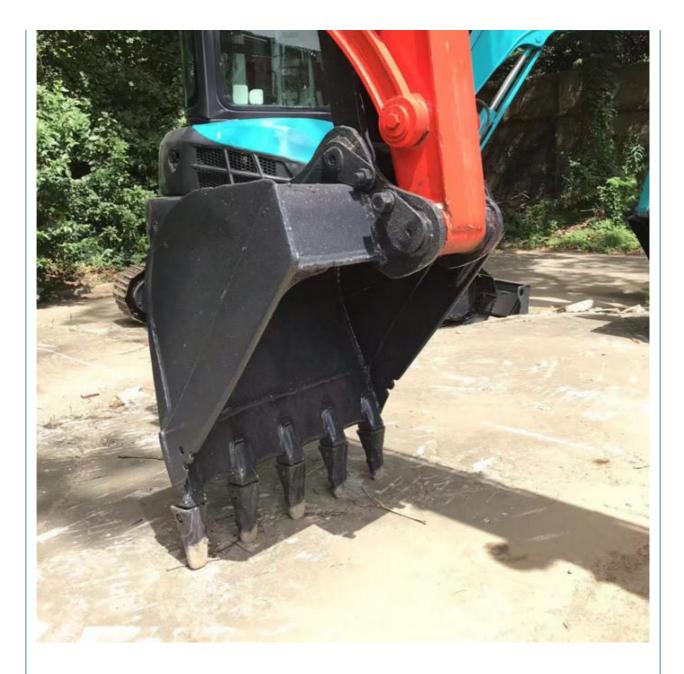

# Mini Used Excavators Kubota KX163 with Good Health in and Original **Hydraulic Valve**

### **Basic Information**

- Place of Origin:
- Price:
- Japan

None

5520KG

0.22m<sup>3</sup>

5000 KG

Kubota

2021

800

\$14,000.00/units 1-3 units



### **Product Specification**

- Showroom Location:
- Operating Weight:
- Bucket Capacity:
- Machine Weight:
- Hydraulic Cylinder Brand: Original
- Hydraulic Pump Brand: Original Original
- Hydraulic Valve Brand:
- . Engine Brand: • Power:
- 48.3KW • Machinery Test Report: Provided
- Video Outgoing-inspection: Provided
- Core Components: Pressure Vessel, Motor, Bearing, Gear,
- Year:
- Working Hours:



## More Images





Pump, Gearbox, Engine, PLC





# Product Description



**Our Product Introduction** 















# Models Of Excavators We Sell

| Komatsu used<br>excavator  | PC20/PC30/PC35/PC40/PC50/PC55/PC56/PC60/PC70/PC75/PC78/PC10<br>0/PC110/PC120/PC128/PC130/PC138/PC150/PC160/PC200/PC210/PC22<br>0/PC228/PC240/PC270/PC300/PC350/PC360/PC400/PC450/PC460/PC49<br>0/PC650 |
|----------------------------|--------------------------------------------------------------------------------------------------------------------------------------------------------------------------------------------------------|
| Carter used excavator      | CAT303/CAT305/CAT305.5/CAT306/CAT307/CAT308/CAT311/CAT312/C<br>AT313/CAT315/CAT318/CAT320/CAT323/CAT324/CAT325/CAT326/CAT3<br>29/CAT330/CAT336/CAT340/CAT345/CAT349/CAT375                             |
| Doosan used excavator      | DH(DX)35/55/60/70/75/80/150/200/215