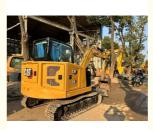

## Year 2020 Mini CAT Crawler Excavator H306E 306e2 6 Ton Excavator CAT306E Made in Japan

### **Product Specification**

• Showroom Location: None • Operating Weight: 5795kg 0.22m<sup>3</sup> Bucket Capacity: • Machine Weight: 6000 KG • Hydraulic Cylinder Brand: Original • Hydraulic Pump Brand: Original • Hydraulic Valve Brand: Original CAT . Engine Brand: 43 KW • Power: • Machinery Test Report: Provided • Video Outgoing-inspection: Provided • Core Components: Pressure Vessel, Motor, Bearing, Gear, Pump, Gearbox, Engine, PLC • Year: 2020