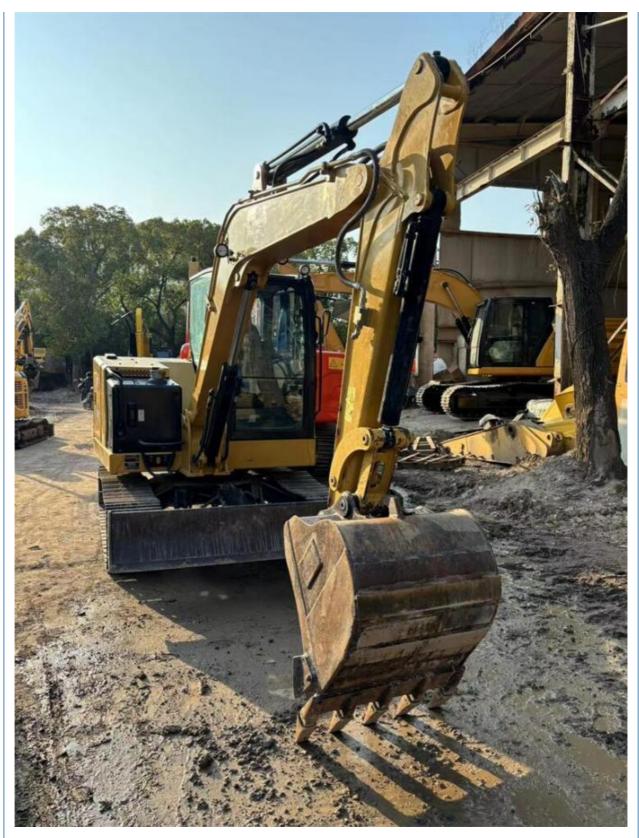

## Year 2020 Mini CAT Crawler Excavator H306E 306e2 6 Ton Excavator CAT306E Made in Japan

### **Product Specification**

• Showroom Location: None • Operating Weight: 5795kg 0.22m<sup>3</sup> Bucket Capacity: • Machine Weight: 6000 KG • Hydraulic Cylinder Brand: Original • Hydraulic Pump Brand: Original • Hydraulic Valve Brand: Original CAT . Engine Brand: 43 KW • Power: • Machinery Test Report: Provided • Video Outgoing-inspection: Provided • Core Components: Pressure Vessel, Motor, Bearing, Gear, Pump, Gearbox, Engine, PLC • Year: 2020

## More Images

Working Hours: