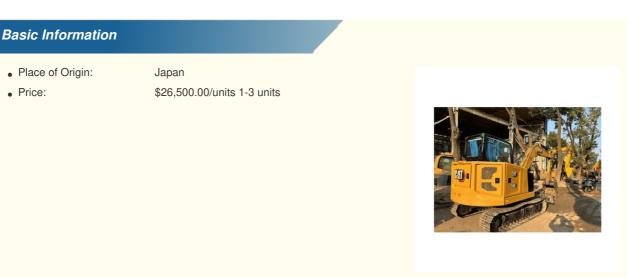

## Year 2020 Mini CAT Crawler Excavator H306E 306e2 6 Ton Excavator CAT306E Made in Japan

### **Product Specification**

• Showroom Location: None • Operating Weight: 5795kg 0.22m<sup>3</sup> Bucket Capacity: • Machine Weight: 6000 KG • Hydraulic Cylinder Brand: Original • Hydraulic Pump Brand: Original • Hydraulic Valve Brand: Original CAT . Engine Brand: 43 KW • Power: • Machinery Test Report: Provided • Video Outgoing-inspection: Provided • Core Components: Pressure Vessel, Motor, Bearing, Gear, Pump, Gearbox, Engine, PLC • Year: 2020