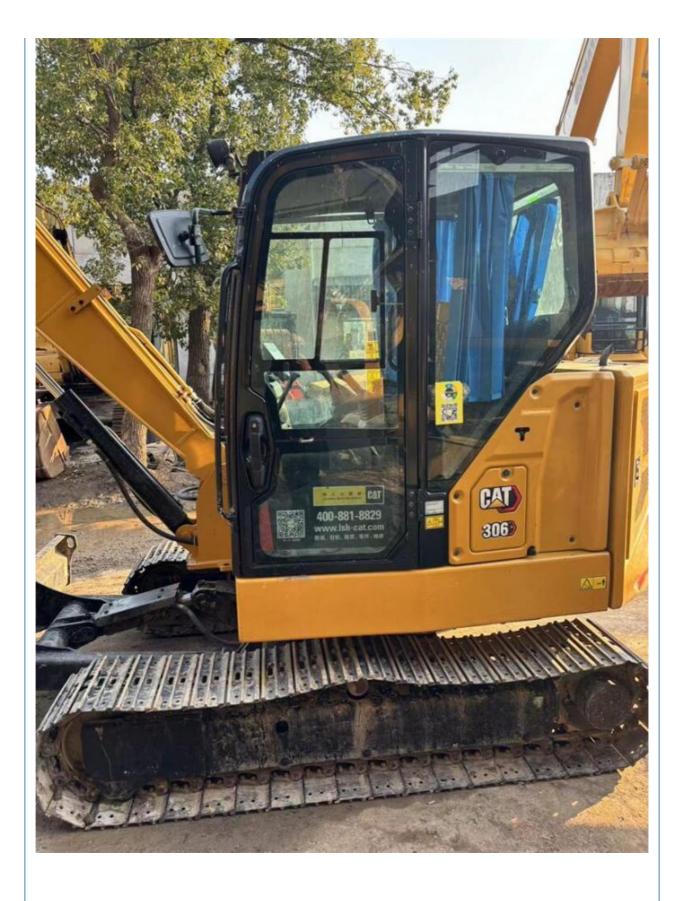

## Year 2020 Mini CAT Crawler Excavator H306E 306e2 6 Ton Excavator CAT306E Made in Japan

### **Product Specification**

• Showroom Location: None • Operating Weight: 5795kg 0.22m<sup>3</sup> Bucket Capacity: • Machine Weight: 6000 KG • Hydraulic Cylinder Brand: Original • Hydraulic Pump Brand: Original • Hydraulic Valve Brand: Original CAT . Engine Brand: 43 KW • Power: • Machinery Test Report: Provided • Video Outgoing-inspection: Provided • Core Components: Pressure Vessel, Motor, Bearing, Gear, Pump, Gearbox, Engine, PLC • Year: 2020