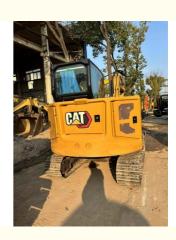

## Year 2020 Mini CAT Crawler Excavator H306E 306e2 6 Ton Excavator CAT306E Made in Japan



### **Product Specification**

• Showroom Location: None • Operating Weight: 5795kg 0.22m<sup>3</sup> Bucket Capacity: • Machine Weight: 6000 KG • Hydraulic Cylinder Brand: Original • Hydraulic Pump Brand: Original • Hydraulic Valve Brand: Original CAT . Engine Brand: 43 KW • Power: • Machinery Test Report: Provided • Video Outgoing-inspection: Provided • Core Components: Pressure Vessel, Motor, Bearing, Gear, Pump, Gearbox, Engine, PLC • Year: 2020

2810



## More Images

Working Hours:









## Product Description

# Product Description



**Our Product Introduction** 

















# Models Of Excavators We Sell

| Komatsu used<br>excavator | PC20/PC30/PC35/PC40/PC50/PC55/PC56/PC60/PC70/PC75/PC78/PC10<br>0/PC110/PC120/PC128/PC130/PC138/PC150/PC160/PC200/PC210/PC22<br>0/PC228/PC240/PC270/PC300/PC350/PC360/PC400/PC450/PC460/PC49<br>0/PC650 |
|---------------------------|--------------------------------------------------------------------------------------------------------------------------------------------------------------------------------------------------------|
| Carter used excavator     | CAT303/CAT305/CAT305.5/CAT306/CAT307/CAT308/CAT311/CAT312/C<br>AT313/CAT315/CAT318/CAT320/CAT323/CAT324/CAT325/CAT326/CAT3<br>29/CAT330/CA