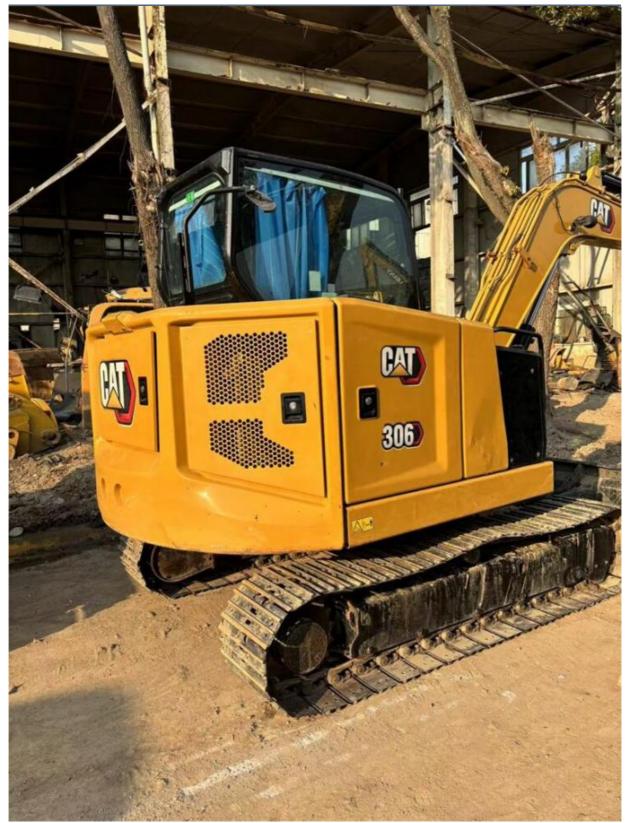

## Year 2020 Mini CAT Crawler Excavator H306E 306e2 6 Ton Excavator CAT306E Made in Japan

### **Product Specification**

• Showroom Location: None • Operating Weight: 5795kg 0.22m<sup>3</sup> Bucket Capacity: • Machine Weight: 6000 KG • Hydraulic Cylinder Brand: Original • Hydraulic Pump Brand: Original • Hydraulic Valve Brand: Original CAT . Engine Brand: 43 KW • Power: • Machinery Test Report: Provided • Video Outgoing-inspection: Provided • Core Components: Pressure Vessel, Motor, Bearing, Gear, Pump, Gearbox, Engine, PLC • Year: 2020