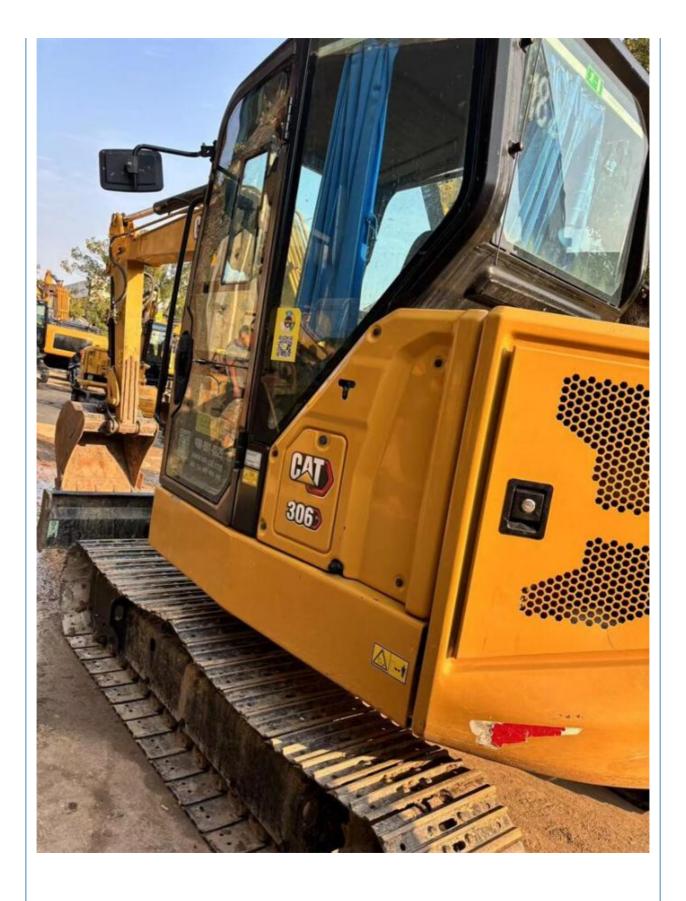

## Year 2020 Mini CAT Crawler Excavator H306E 306e2 6 Ton Excavator CAT306E Made in Japan

### **Product Specification**

• Showroom Location: None • Operating Weight: 5795kg 0.22m<sup>3</sup> Bucket Capacity: • Machine Weight: 6000 KG • Hydraulic Cylinder Brand: Original • Hydraulic Pump Brand: Original • Hydraulic Valve Brand: Original CAT . Engine Brand: 43 KW • Power: • Machinery Test Report: Provided • Video Outgoing-inspection: Provided • Core Components: Pressure Vessel, Motor, Bearing, Gear, Pump, Gearbox, Engine, PLC • Year: 2020

## More Images

Working Hours: