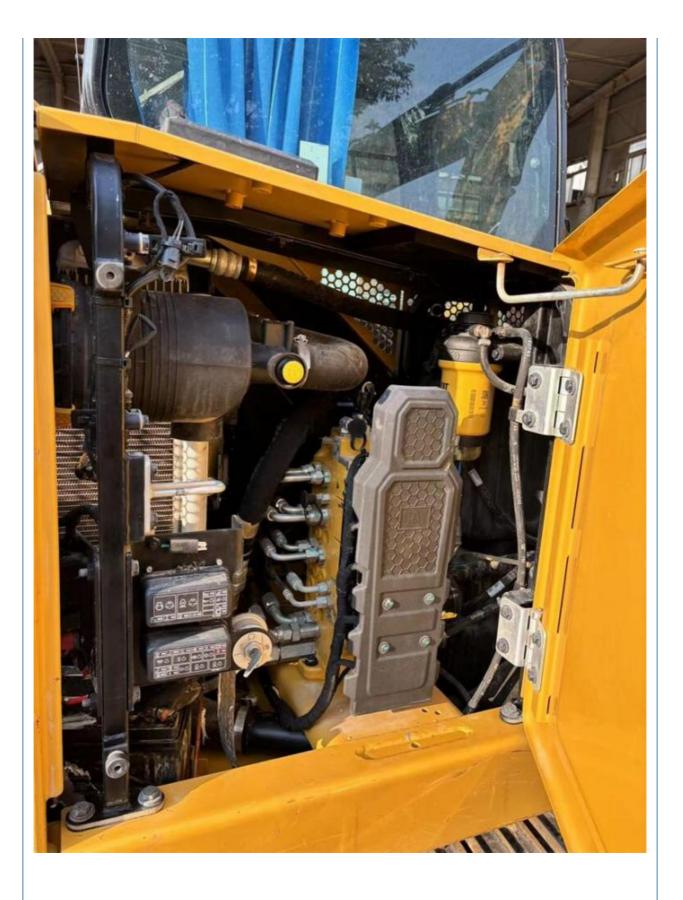

### **Product Specification**

• Showroom Location: None • Operating Weight: 5795kg 0.22m<sup>3</sup> Bucket Capacity: • Machine Weight: 6000 KG • Hydraulic Cylinder Brand: Original • Hydraulic Pump Brand: Original • Hydraulic Valve Brand: Original CAT . Engine Brand: 43 KW • Power: • Machinery Test Report: Provided • Video Outgoing-inspection: Provided • Core Components: Pressure Vessel, Motor, Bearing, Gear, Pump, Gearbox, Engine, PLC • Year: 2020

## More Images

Working Hours: