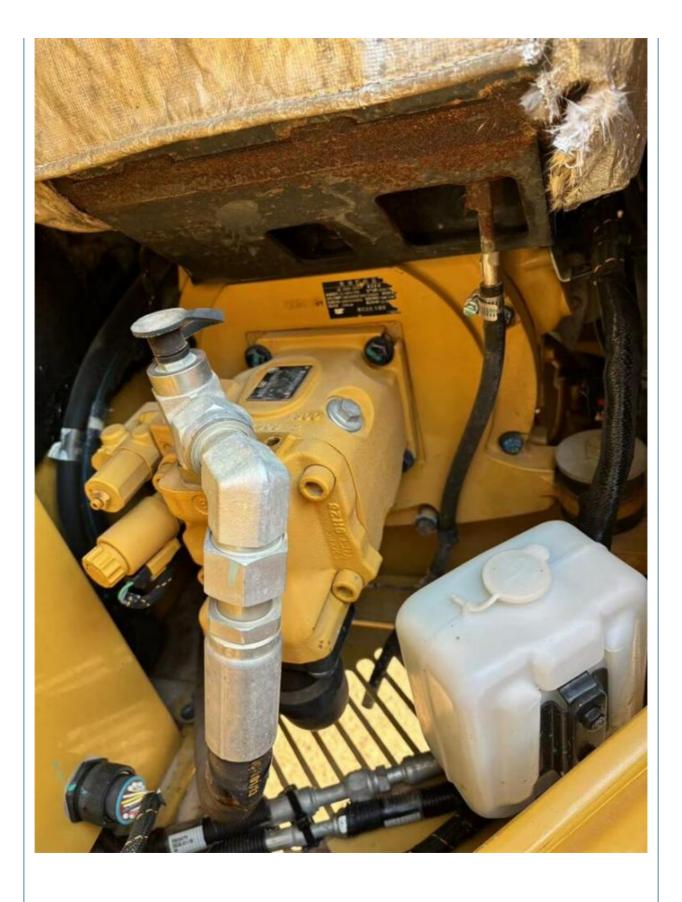

### **Product Specification**

• Showroom Location: None • Operating Weight: 5795kg 0.22m<sup>3</sup> Bucket Capacity: • Machine Weight: 6000 KG • Hydraulic Cylinder Brand: Original • Hydraulic Pump Brand: Original • Hydraulic Valve Brand: Original CAT . Engine Brand: 43 KW • Power: • Machinery Test Report: Provided • Video Outgoing-inspection: Provided • Core Components: Pressure Vessel, Motor, Bearing, Gear, Pump, Gearbox, Engine, PLC • Year: 2020

## More Images

Working Hours: