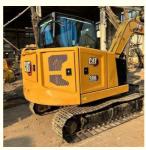

## Year 2020 Mini CAT Crawler Excavator H306E 306e2 6 Ton Excavator CAT306E Made in Japan



### **Product Specification**

• Showroom Location: None • Operating Weight: 5795kg 0.22m<sup>3</sup> Bucket Capacity: • Machine Weight: 6000 KG • Hydraulic Cylinder Brand: Original • Hydraulic Pump Brand: Original • Hydraulic Valve Brand: Original CAT . Engine Brand: 43 KW • Power: • Machinery Test Report: Provided • Video Outgoing-inspection: Provided • Core Components: Pressure Vessel, Motor, Bearing, Gear, Pump, Gearbox, Engine, PLC • Year: 2020

2810



## More Images

Working Hours:









## Product Description

# Product Description



**Our Product Introduction** 

















# Models Of Excavators We Sell

| Komatsu used<br>excavator | PC20/PC30/PC35/PC40/PC50/PC55/PC56/PC60/PC70/PC75/PC78/PC10<br>0/PC110/PC120/PC128/PC130/PC138/PC150/PC160/PC200/PC210/PC22<br>0/PC228/PC240/PC270/PC300/PC350/PC360/PC400/PC450/PC460/PC49<br>0/PC650 |
|---------------------------|--------------------------------------------------------------------------------------------------------------------------------------------------------------------------------------------------------|
| Carter used excavator     | CAT303/CAT305/CAT305.5/CAT306/CAT307/CAT308/CAT311/CAT312/C<br>AT313/CAT315/CAT318/CAT320/CAT323/CAT324/CAT325/CAT326/CAT3<br>29/CAT330/CAT336/CAT340/CAT345/CAT349/CAT375