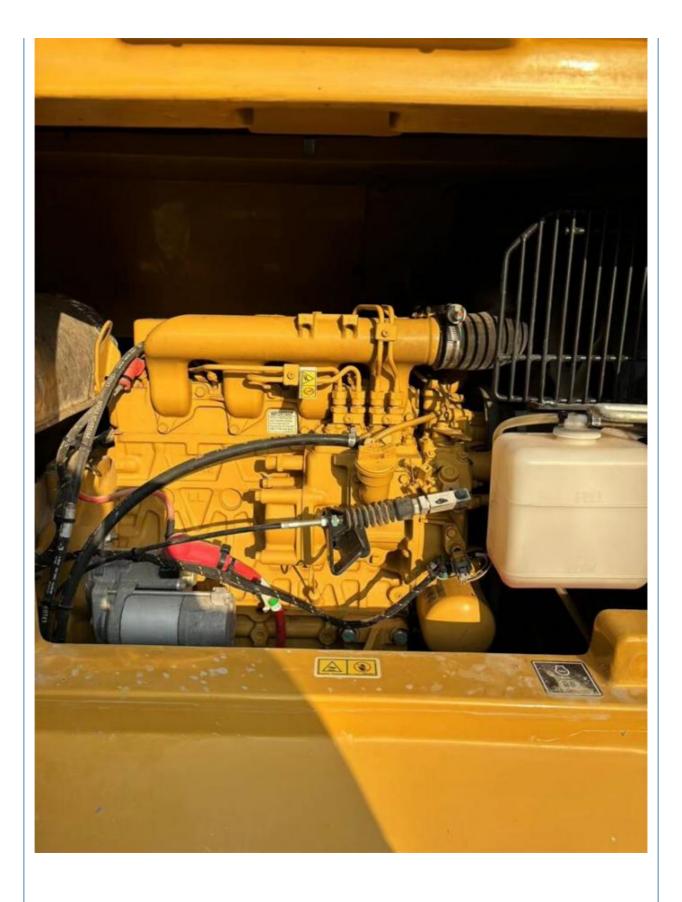

### **Product Specification**

• Showroom Location: None • Operating Weight: 5795kg 0.22m<sup>3</sup> Bucket Capacity: • Machine Weight: 6000 KG • Hydraulic Cylinder Brand: Original • Hydraulic Pump Brand: Original • Hydraulic Valve Brand: Original CAT . Engine Brand: 43 KW • Power: • Machinery Test Report: Provided • Video Outgoing-inspection: Provided • Core Components: Pressure Vessel, Motor, Bearing, Gear, Pump, Gearbox, Engine, PLC • Year: 2020

## More Images

Working Hours: