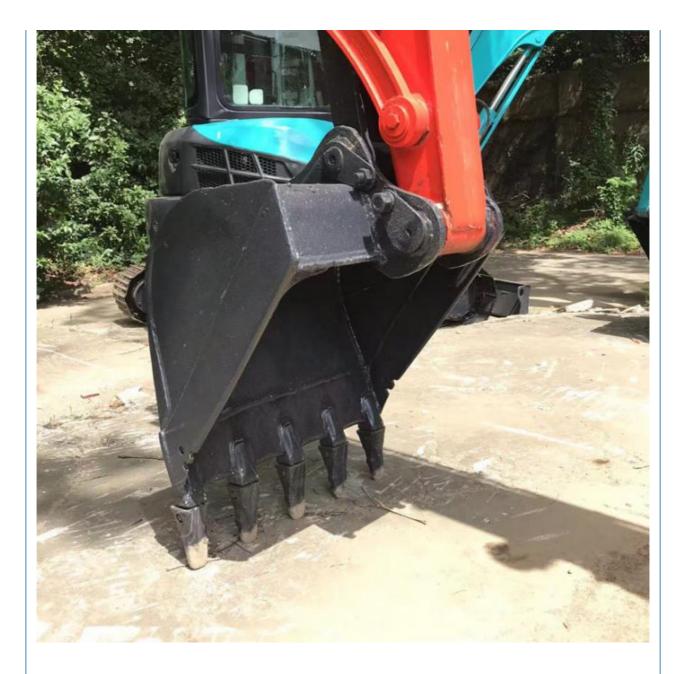

# Japan Made Mini Excavator Kubota KX163 in Good Condition with 0.22 m3 **Bucket Capacity**

### **Product Specification**

**Basic Information** 

• Place of Origin:

• Price:

| <ul> <li>Showroom Location:</li> </ul>     | None                                                                 |
|--------------------------------------------|----------------------------------------------------------------------|
| <ul> <li>Operating Weight:</li> </ul>      | 5520 KG                                                              |
| <ul> <li>Bucket Capacity:</li> </ul>       | 0.22 M <sup>3</sup>                                                  |
| <ul> <li>Machine Weight:</li> </ul>        | 5000 KG                                                              |
| Hydraulic Cylinder Brand:                  | Original                                                             |
| <ul> <li>Hydraulic Pump Brand:</li> </ul>  | Original                                                             |
| <ul> <li>Hydraulic Valve Brand:</li> </ul> | Original                                                             |
| <ul> <li>Engine Brand:</li> </ul>          | Kubota                                                               |
| • Power:                                   | 35.5 KW                                                              |
| <ul> <li>Machinery Test Report:</li> </ul> | Provided                                                             |
| • Video Outgoing-inspection:               | Provided                                                             |
| Core Components:                           | Pressure Vessel, Motor, Bearing, Gear,<br>Pump, Gearbox, Engine, PLC |
| • Year:                                    | 2019                                                                 |
| <ul> <li>Working Hours:</li> </ul>         | 3100                                                                 |