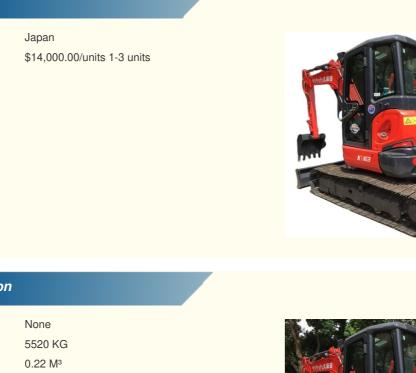

# Japan Made Mini Excavator Kubota KX163 in Good Condition with 0.22 m3 **Bucket Capacity**

### **Product Specification**

**Basic Information** 

• Place of Origin:

• Price:

| <ul> <li>Showroom Location:</li> </ul>     | None                                                                 |
|--------------------------------------------|----------------------------------------------------------------------|
| <ul> <li>Operating Weight:</li> </ul>      | 5520 KG                                                              |
| <ul> <li>Bucket Capacity:</li> </ul>       | 0.22 M <sup>3</sup>                                                  |
| <ul> <li>Machine Weight:</li> </ul>        | 5000 KG                                                              |
| Hydraulic Cylinder Brand:                  | Original                                                             |
| <ul> <li>Hydraulic Pump Brand:</li> </ul>  | Original                                                             |
| <ul> <li>Hydraulic Valve Brand:</li> </ul> | Original                                                             |
| <ul> <li>Engine Brand:</li> </ul>          | Kubota                                                               |
| • Power:                                   | 35.5 KW                                                              |
| <ul> <li>Machinery Test Report:</li> </ul> | Provided                                                             |
| • Video Outgoing-inspection:               | Provided                                                             |
| Core Components:                           | Pressure Vessel, Motor, Bearing, Gear,<br>Pump, Gearbox, Engine, PLC |
| • Year:                                    | 2019                                                                 |
| <ul> <li>Working Hours:</li> </ul>         | 3100                                                                 |