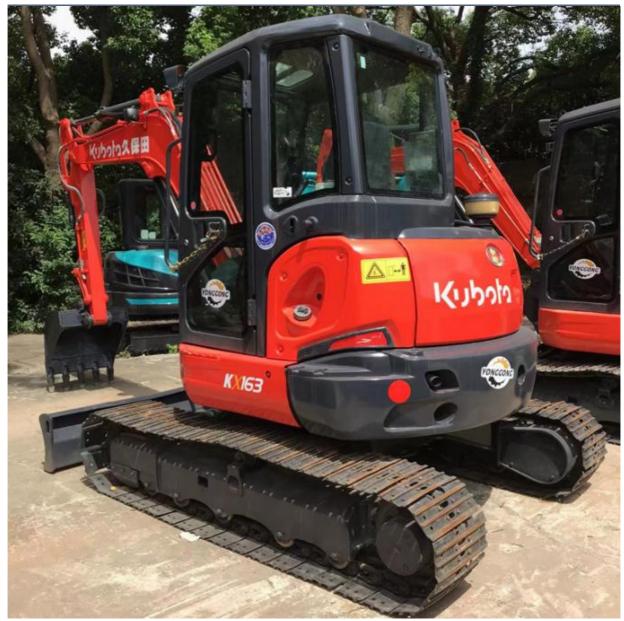

# Japan Made Mini Excavator Kubota KX163 in Good Condition with 0.22 m3 **Bucket Capacity**

### **Product Specification**

**Basic Information** 

• Place of Origin:

• Price:

| <ul> <li>Showroom Location:</li> </ul>     | None                                                                 |
|--------------------------------------------|----------------------------------------------------------------------|
| <ul> <li>Operating Weight:</li> </ul>      | 5520 KG                                                              |
| <ul> <li>Bucket Capacity:</li> </ul>       | 0.22 M <sup>3</sup>                                                  |
| <ul> <li>Machine Weight:</li> </ul>        | 5000 KG                                                              |
| Hydraulic Cylinder Brand:                  | Original                                                             |
| <ul> <li>Hydraulic Pump Brand:</li> </ul>  | Original                                                             |
| <ul> <li>Hydraulic Valve Brand:</li> </ul> | Original                                                             |
| <ul> <li>Engine Brand:</li> </ul>          | Kubota                                                               |
| • Power:                                   | 35.5 KW                                                              |
| <ul> <li>Machinery Test Report:</li> </ul> | Provided                                                             |
| • Video Outgoing-inspection:               | Provided                                                             |
| Core Components:                           | Pressure Vessel, Motor, Bearing, Gear,<br>Pump, Gearbox, Engine, PLC |
| • Year:                                    | 2019                                                                 |
| <ul> <li>Working Hours:</li> </ul>         | 3100                                                                 |