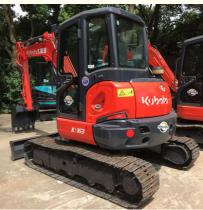

# Japan Made Mini Excavator Kubota KX163 in Good Condition with 0.22 m3 **Bucket Capacity**

### **Product Specification**

**Basic Information** 

• Place of Origin:

• Price:

| <ul> <li>Showroom Location:</li> </ul>     | None                                                                 |
|--------------------------------------------|----------------------------------------------------------------------|
| <ul> <li>Operating Weight:</li> </ul>      | 5520 KG                                                              |
| <ul> <li>Bucket Capacity:</li> </ul>       | 0.22 M <sup>3</sup>                                                  |
| <ul> <li>Machine Weight:</li> </ul>        | 5000 KG                                                              |
| Hydraulic Cylinder Brand:                  | Original                                                             |
| <ul> <li>Hydraulic Pump Brand:</li> </ul>  | Original                                                             |
| <ul> <li>Hydraulic Valve Brand:</li> </ul> | Original                                                             |
| <ul> <li>Engine Brand:</li> </ul>          | Kubota                                                               |
| • Power:                                   | 35.5 KW                                                              |
| <ul> <li>Machinery Test Report:</li> </ul> | Provided                                                             |
| • Video Outgoing-inspection:               | Provided                                                             |
| Core Components:                           | Pressure Vessel, Motor, Bearing, Gear,<br>Pump, Gearbox, Engine, PLC |
| • Year:                                    | 2019                                                                 |
| <ul> <li>Working Hours:</li> </ul>         | 3100                                                                 |