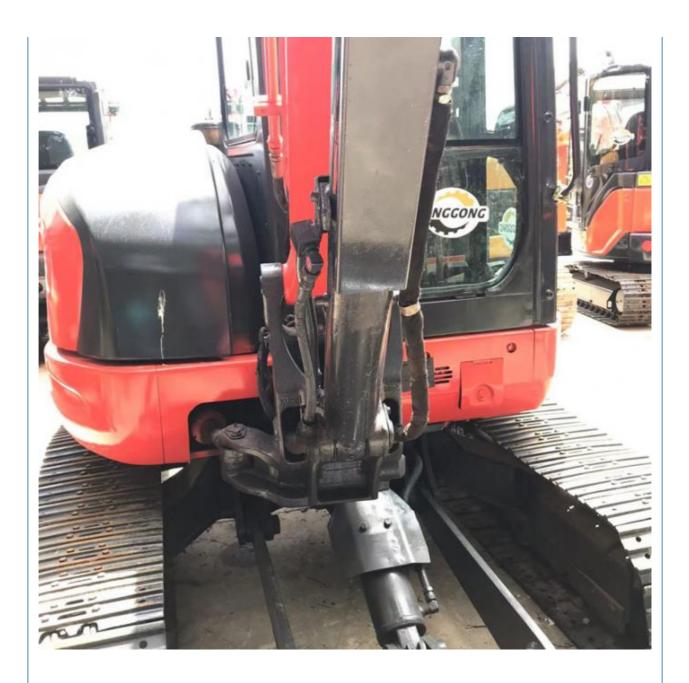

|
| • Power:                                   | 35.5 KW                                                              |
| <ul> <li>Machinery Test Report:</li> </ul> | Provided                                                             |
| • Video Outgoing-inspection:               | Provided                                                             |
| Core Components:                           | Pressure Vessel, Motor, Bearing, Gear,<br>Pump, Gearbox, Engine, PLC |
| • Year:                                    | 2019                                                                 |
| <ul> <li>Working Hours:</li> </ul>         | 3100                                                                 |



## More Images



# Product Description



**Our Product Introduction** 













## Models Of Excavators We Sell

| Komatsu used<br>excavator  | PC20/PC30/PC35/PC40/PC50/PC55/PC56/PC60/PC70/PC75/PC78/PC10<br>0/PC110/PC120/PC128/PC130/PC138/PC150/PC160/PC200/PC210/PC22<br>0/PC228/PC240/PC270/PC300/PC350/PC360/PC400/PC450/PC460/PC49<br>0/PC650 |
|----------------------------|--------------------------------------------------------------------------------------------------------------------------------------------------------------------------------------------------------|
| Carter used excavator      | CAT303/CAT305/CAT305.5/CAT306/CAT307/CAT308/CAT311/CAT312/C<br>AT313/CAT315/CAT318/CAT320/CAT323/CAT324/CAT325/CAT326/CAT3<br>29/CAT330/CAT336/CAT340/CAT345/CAT349/CAT375                             |
| Doosan used excavator      | DH(DX)35/55/60/70/75/80/150/