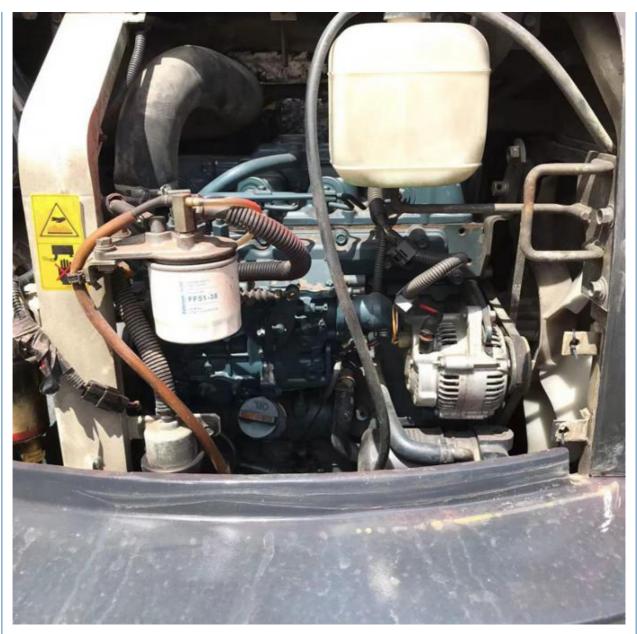

### **Product Specification**

**Basic Information** 

• Place of Origin:

• Price:

| <ul> <li>Showroom Location:</li> </ul>     | None                                                                 |
|--------------------------------------------|----------------------------------------------------------------------|
| <ul> <li>Operating Weight:</li> </ul>      | 5520 KG                                                              |
| <ul> <li>Bucket Capacity:</li> </ul>       | 0.22 M <sup>3</sup>                                                  |
| <ul> <li>Machine Weight:</li> </ul>        | 5000 KG                                                              |
| Hydraulic Cylinder Brand:                  | Original                                                             |
| <ul> <li>Hydraulic Pump Brand:</li> </ul>  | Original                                                             |
| <ul> <li>Hydraulic Valve Brand:</li> </ul> | Original                                                             |
| <ul> <li>Engine Brand:</li> </ul>          | Kubota                                                               |
| • Power:                                   | 35.5 KW                                                              |
| <ul> <li>Machinery Test Report:</li> </ul> | Provided                                                             |
| • Video Outgoing-inspection:               | Provided                                                             |
| Core Components:                           | Pressure Vessel, Motor, Bearing, Gear,<br>Pump, Gearbox, Engine, PLC |
| • Year:                                    | 2019                                                                 |
| <ul> <li>Working Hours:</li> </ul>         | 3100                                                                 |