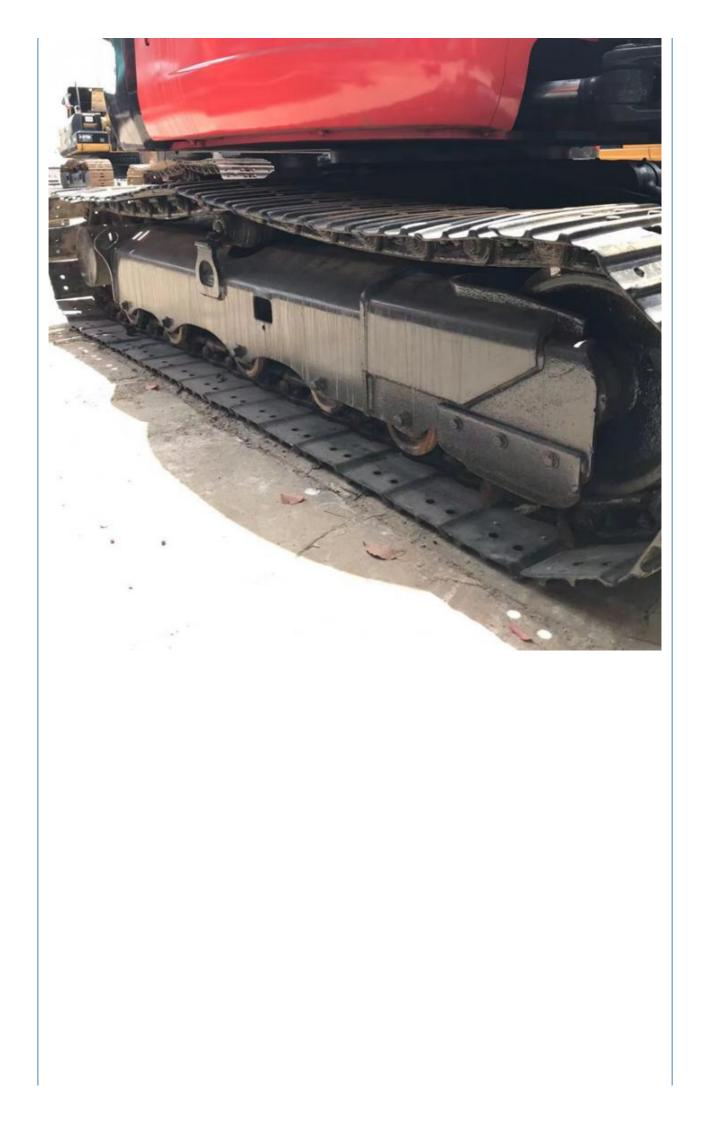

|
| • Power:                                   | 35.5 KW                                                              |
| <ul> <li>Machinery Test Report:</li> </ul> | Provided                                                             |
| • Video Outgoing-inspection:               | Provided                                                             |
| Core Components:                           | Pressure Vessel, Motor, Bearing, Gear,<br>Pump, Gearbox, Engine, PLC |
| • Year:                                    | 2019                                                                 |
| <ul> <li>Working Hours:</li> </ul>         | 3100                                                                 |



## More Images



# Product Description



**Our Product Introduction** 













## Models Of Excavators We Sell

| Komatsu used<br>excavator  | PC20/PC30/PC35/PC40/PC50/PC55/PC56/PC60/PC70/PC75/PC78/PC10<br>0/PC110/PC120/PC128/PC130/PC138/PC150/PC160/PC200/PC210/PC22<br>0/PC228/PC240/PC270/PC300/PC350/PC360/PC400/PC450/PC460/PC49<br>0/PC650 |
|----------------------------|--------------------------------------------------------------------------------------------------------------------------------------------------------------------------------------------------------|
| Carter used excavator      | CAT303/CAT305/CAT305.5/CAT306/CAT307/CAT308/CAT311/CAT312/C<br>AT313/CAT315/CAT318/CAT320/CAT323/CAT324/CAT325/CAT326/CAT3<br>29/CAT330/CAT336/CAT340/CAT345/CAT349/CAT375                             |
| Doosan used excavator      | DH(DX)35/55/60/70/75/80/150/200/