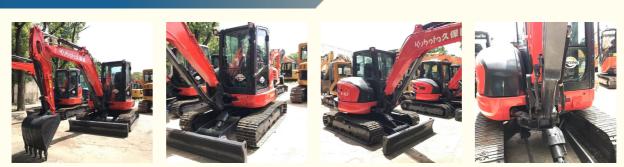

| Kubota                                                               |
| • Power:                                   | 35.5 KW                                                              |
| <ul> <li>Machinery Test Report:</li> </ul> | Provided                                                             |
| • Video Outgoing-inspection:               | Provided                                                             |
| Core Components:                           | Pressure Vessel, Motor, Bearing, Gear,<br>Pump, Gearbox, Engine, PLC |
| • Year:                                    | 2019                                                                 |
| <ul> <li>Working Hours:</li> </ul>         | 3100                                                                 |



## More Images



# Product Description



**Our Product Introduction** 













## Models Of Excavators We Sell

| Komatsu used<br>excavator  | PC20/PC30/PC35/PC40/PC50/PC55/PC56/PC60/PC70/PC75/PC78/PC10<br>0/PC110/PC120/PC128/PC130/PC138/PC150/PC160/PC200/PC210/PC22<br>0/PC228/PC240/PC270/PC300/PC350/PC360/PC400/PC450/PC460/PC49<br>0/PC650 |
|----------------------------|--------------------------------------------------------------------------------------------------------------------------------------------------------------------------------------------------------|
| Carter used excavator      | CAT303/CAT305/CAT305.5/CAT306/CAT307/CAT308/CAT311/CAT312/C<br>AT313/CAT315/CAT318/CAT320/CAT323/CAT324/CAT325/CAT326/CAT3<br>29/CAT330/CAT336/CAT340/CAT345/CAT349/CAT375                             |
|