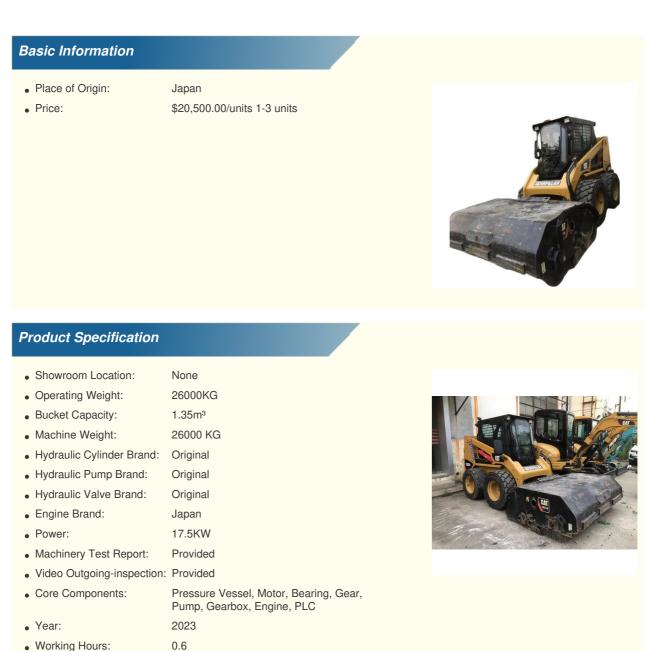

# Cat226B3 Second Hand Road Sweeper with Original Hydraulic Pump in Trade



## More Images



# Product Description











### Models Of Excavators We Sell

| Komatsu used<br>excavator  | PC20/PC30/PC35/PC40/PC50/PC55/PC56/PC60/PC70/PC75/PC78/PC10<br>0/PC110/PC120/PC128/PC130/PC138/PC150/PC160/PC200/PC210/PC22<br>0/PC228/PC240/PC270/PC300/PC350/PC360/PC400/PC450/PC460/PC49<br>0/PC650 |
|----------------------------|--------------------------------------------------------------------------------------------------------------------------------------------------------------------------------------------------------|
| Carter used excavator      | CAT303/CAT305/CAT305.5/CAT306/CAT307/CAT308/CAT311/CAT312/C<br>AT313/CAT315/CAT318/CAT320/CAT323/CAT324/CAT325/CAT326/CAT3<br>29/CAT330/CAT336/CAT340/CAT345/CAT349/CAT375                             |
| Doosan used exc