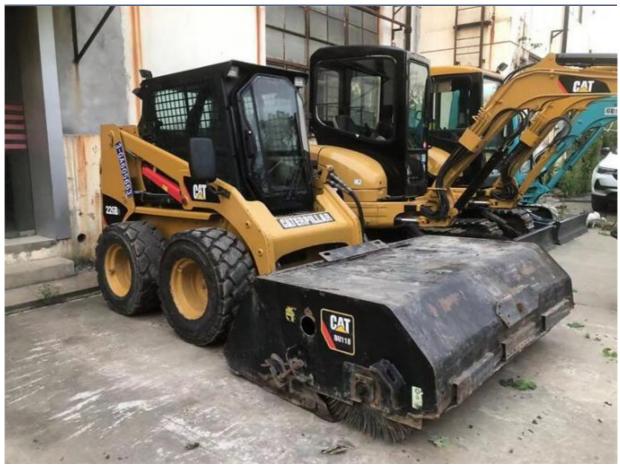

# Cat226B3 Second Hand Road Sweeper with Original Hydraulic Pump in Trade



## More Images



# Product Description











### Models Of Excavators We Sell

| Komatsu used<br>excavator  | PC20/PC30/PC35/PC40/PC50/PC55/PC56/PC60/PC70/PC75/PC78/PC10<br>0/PC110/PC120/PC128/PC130/PC138/PC150/PC160/PC200/PC210/PC22<br>0/PC228/PC240/PC270/PC300/PC350/PC360/PC400/PC450/PC460/PC49<br>0/PC650 |
|----------------------------|--------------------------------------------------------------------------------------------------------------------------------------------------------------------------------------------------------|
| Carter used excavator      | CAT303/CAT305/CAT305.5/CAT306/CAT307/CAT308/CAT311/CAT312/C<br>AT313/CAT315/CAT318/CAT320/CAT323/CAT324/CAT325/CAT326/CAT3<br>29/CAT330/CAT336/CAT340/CAT345/CAT349/CAT375                             |
| Doosan used excavator      | DH(DX)35/55/60/70/75/80/150/2