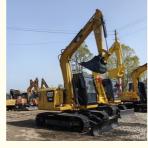

# used cat crawler excavator 308 cat 308e 308e2 308c with active performance from Japan

### **Product Specification**

Showroom Location: None · Operating Weight: 7760KG 0.31m<sup>3</sup> . Bucket Capacity: • Machine Weight: 8000 KG **ORIGINAL**  Hydraulic Cylinder Brand: • Hydraulic Pump Brand: **ORIGINAL**  Hydraulic Valve Brand: **ORIGINAL** CAT . Engine Brand: 49.7kw • Power: • Machinery Test Report: Provided • Video Outgoing-inspection: Provided