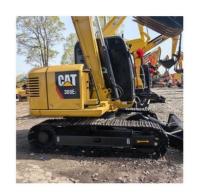

# used cat crawler excavator 308 cat 308e 308e2 308c with active performance from Japan

### **Product Specification**

Showroom Location: None · Operating Weight: 7760KG 0.31m<sup>3</sup> . Bucket Capacity: • Machine Weight: 8000 KG **ORIGINAL**  Hydraulic Cylinder Brand: • Hydraulic Pump Brand: **ORIGINAL**  Hydraulic Valve Brand: **ORIGINAL** CAT . Engine Brand: 49.7kw • Power: • Machinery Test Report: Provided • Video Outgoing-inspection: Provided