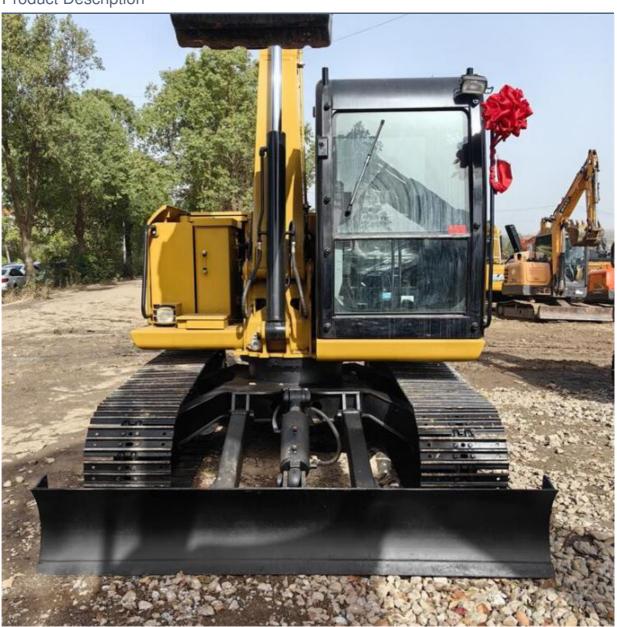

# used cat crawler excavator 308 cat 308e 308e2 308c with active performance from Japan

#### **Basic Information**

• Place of Origin: United States

• Price: \$21,000.00/units 1-3 units



### **Product Specification**

Showroom Location: None · Operating Weight: 7760KG 0.31m<sup>3</sup> . Bucket Capacity: • Machine Weight: 8000 KG **ORIGINAL**  Hydraulic Cylinder Brand: • Hydraulic Pump Brand: **ORIGINAL**  Hydraulic Valve Brand: **ORIGINAL** CAT . Engine Brand: 49.7kw • Power: • Machinery Test Report: Provided • Video Outgoing-inspection: Provided

• Core Components: Pressure Vessel, Motor, Bearing, Gear,

Pump, Gearbox, Engine, PLC

Year: 2021Working Hours: 2260



## More Images









## **Product Description**





















## Models Of Excavators We Sell

| Komatsu used excavator | PC20/PC30/PC35/PC40/PC50/PC55/PC56/PC60/PC70/PC75/PC78/PC10 0/PC110/PC120/PC128/PC130/PC138/PC150/PC160/PC200/PC210/PC22 0/PC228/PC240/PC270/PC300/PC350/PC360/PC400/PC450/PC460/PC49 0/PC650 |
|------------------------|-----------------------------------------------------------------------------------------------------------------------------------------------------------------------------------------------|
| Carter used excavator  | CAT303/CAT305/CAT305.5/CAT306/CAT307/CAT308/CAT311/CAT312/C<br>AT313/CAT315/CAT318/CAT320/CAT323/CAT324/CAT325/CAT326/CAT3<br>29/CAT330/CAT336/CAT340/CAT345/CAT349/CAT375                    |

Doosan used excavator DH(DX)35/55/60/70/75/80/150/200/215/220/225/235/260/300/350/370/420