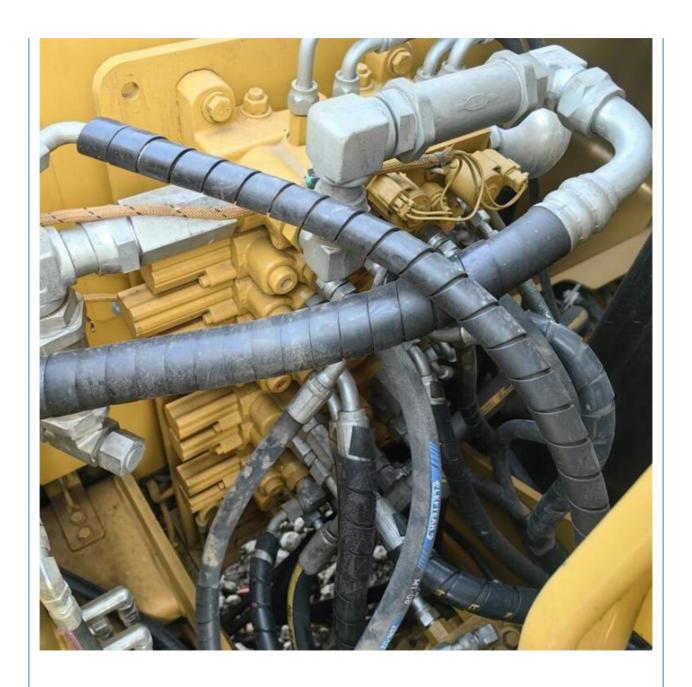

# used cat crawler excavator 308 cat 308e 308e2 308c with active performance from Japan

#### **Basic Information**

• Place of Origin: United States

• Price: \$21,000.00/units 1-3 units



### **Product Specification**

Showroom Location: None · Operating Weight: 7760KG 0.31m<sup>3</sup> . Bucket Capacity: • Machine Weight: 8000 KG **ORIGINAL**  Hydraulic Cylinder Brand: • Hydraulic Pump Brand: **ORIGINAL**  Hydraulic Valve Brand: **ORIGINAL** CAT . Engine Brand: 49.7kw • Power: • Machinery Test Report: Provided • Video Outgoing-inspection: Provided

• Core Components: Pressure Vessel, Motor, Bearing, Gear,

Pump, Gearbox, Engine, PLC

Year: 2021Working Hours: 2260



## More Images









## **Product Description**





















## Models Of Excavators We Sell

| Komatsu used excavator | PC20/PC30/PC35/PC40/PC50/PC55/PC56/PC60/PC70/PC75/PC78/PC10 0/PC110/PC120/PC128/PC130/PC138/PC150/PC160/PC200/PC210/PC22 0/PC228/PC240/PC270/PC300/PC350/PC360/PC400/PC450/PC460/PC49 0/PC650 |
|------------------------|-----------------------------------------------------------------------------------------------------------------------------------------------------------------------------------------------|
| Carter used excavator  | CAT303/CAT305/CAT305.5/CAT306/CAT307/CAT308/CAT311/CAT312/C<br>AT313/CAT315/CAT318/CAT320/CAT323/CAT324/CAT325/CAT326/CAT3<br>29/CAT330/CAT336/CAT340/CAT345/CAT349/CAT375                    |

Doosan used excavator DH(DX)35/55/60/70/75/80/150/200/215/220/225/235/260/300/350/370/420/

500/530