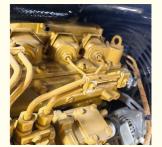

### **Product Specification**

Showroom Location: None · Operating Weight: 7760KG 0.31m<sup>3</sup> . Bucket Capacity: • Machine Weight: 8000 KG **ORIGINAL**  Hydraulic Cylinder Brand: • Hydraulic Pump Brand: **ORIGINAL**  Hydraulic Valve Brand: **ORIGINAL** CAT . Engine Brand: 49.7kw • Power: • Machinery Test Report: Provided • Video Outgoing-inspection: Provided

• Core Components: Pressure Vessel, Motor, Bearing, Gear,

Pump, Gearbox, Engine, PLC

Year: 2021Working Hours: 2260