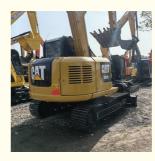

# used cat crawler excavator 308 cat 308e 308e2 308c with active performance from Japan

### **Product Specification**

Showroom Location: None · Operating Weight: 7760KG 0.31m<sup>3</sup> . Bucket Capacity: • Machine Weight: 8000 KG **ORIGINAL**  Hydraulic Cylinder Brand: • Hydraulic Pump Brand: **ORIGINAL**  Hydraulic Valve Brand: **ORIGINAL** CAT . Engine Brand: 49.7kw • Power: • Machinery Test Report: Provided • Video Outgoing-inspection: Provided