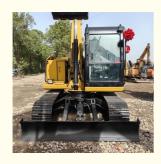

# used cat crawler excavator 308 cat 308e 308e2 308c with active performance from Japan

### **Product Specification**

Showroom Location: None · Operating Weight: 7760KG 0.31m<sup>3</sup> . Bucket Capacity: • Machine Weight: 8000 KG **ORIGINAL**  Hydraulic Cylinder Brand: • Hydraulic Pump Brand: **ORIGINAL**  Hydraulic Valve Brand: **ORIGINAL** CAT . Engine Brand: 49.7kw • Power: • Machinery Test Report: Provided • Video Outgoing-inspection: Provided