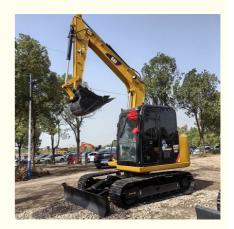

# used cat crawler excavator 308 cat 308e 308e2 308c with active performance from Japan

### **Product Specification**

Showroom Location: None · Operating Weight: 7760KG 0.31m<sup>3</sup> . Bucket Capacity: • Machine Weight: 8000 KG **ORIGINAL**  Hydraulic Cylinder Brand: • Hydraulic Pump Brand: **ORIGINAL**  Hydraulic Valve Brand: **ORIGINAL** CAT . Engine Brand: 49.7kw • Power: • Machinery Test Report: Provided • Video Outgoing-inspection: Provided