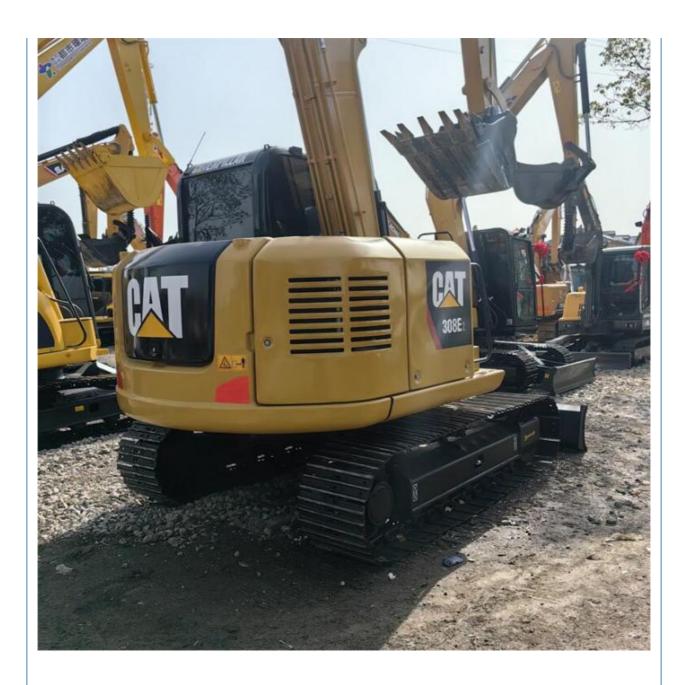

# used cat crawler excavator 308 cat 308e 308e2 308c with active performance from Japan

### **Product Specification**

Showroom Location: None · Operating Weight: 7760KG 0.31m<sup>3</sup> . Bucket Capacity: • Machine Weight: 8000 KG **ORIGINAL**  Hydraulic Cylinder Brand: • Hydraulic Pump Brand: **ORIGINAL**  Hydraulic Valve Brand: **ORIGINAL** CAT . Engine Brand: 49.7kw • Power: • Machinery Test Report: Provided • Video Outgoing-inspection: Provided

• Core Components: Pressure Vessel, Motor, Bearing, Gear,

Pump, Gearbox, Engine, PLC

Year: 2021Working Hours: 2260