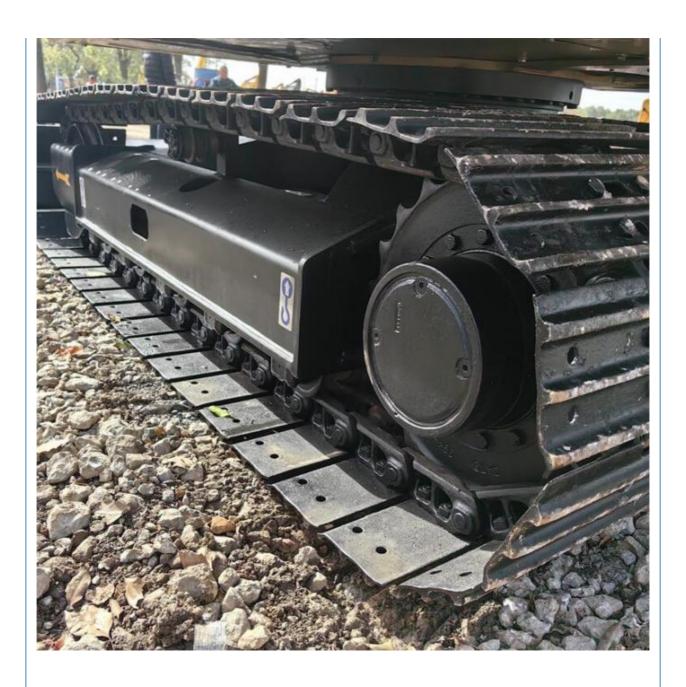

# used cat crawler excavator 308 cat 308e 308e2 308c with active performance from Japan

#### **Basic Information**

• Place of Origin: United States

• Price: \$21,000.00/units 1-3 units



### **Product Specification**

Showroom Location: None · Operating Weight: 7760KG 0.31m<sup>3</sup> . Bucket Capacity: • Machine Weight: 8000 KG **ORIGINAL**  Hydraulic Cylinder Brand: • Hydraulic Pump Brand: **ORIGINAL**  Hydraulic Valve Brand: **ORIGINAL** CAT . Engine Brand: 49.7kw • Power: • Machinery Test Report: Provided • Video Outgoing-inspection: Provided

• Core Components: Pressure Vessel, Motor, Bearing, Gear,

Pump, Gearbox, Engine, PLC

Year: 2021Working Hours: 2260



## More Images









## **Product Description**





















## Models Of Excavators We Sell

| Komatsu used excavator | PC20/PC30/PC35/PC40/PC50/PC55/PC56/PC60/PC70/PC75/PC78/PC10 0/PC110/PC120/PC128/PC130/PC138/PC150/PC160/PC200/PC210/PC22 0/PC228/PC240/PC270/PC300/PC350/PC360/PC400/PC450/PC460/PC49 0/PC650 |
|------------------------|-----------------------------------------------------------------------------------------------------------------------------------------------------------------------------------------------|
| Carter used excavator  | CAT303/CAT305/CAT305.5/CAT306/CAT307/CAT308/CAT311/CAT312/C<br>AT313/CAT315/CAT318/CAT320/CAT323/CAT324/CAT325/CAT326/CAT3<br>29/CAT330/CAT336/CAT340/CAT345/CAT349/CAT375                    |

Doosan used excavator DH(DX)35/55/60/70/75/80/150/200/215/220/225/235/260/300/350/370/420/

500