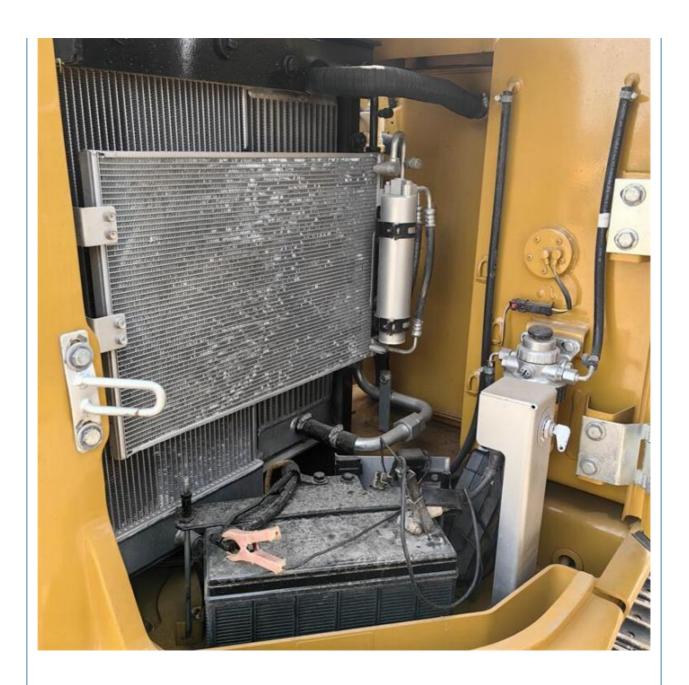

# used cat crawler excavator 308 cat 308e 308e2 308c with active performance from Japan

#### **Basic Information**

• Place of Origin: United States

• Price: \$21,000.00/units 1-3 units



### **Product Specification**

Showroom Location: None · Operating Weight: 7760KG 0.31m<sup>3</sup> . Bucket Capacity: • Machine Weight: 8000 KG **ORIGINAL**  Hydraulic Cylinder Brand: • Hydraulic Pump Brand: **ORIGINAL**  Hydraulic Valve Brand: **ORIGINAL** CAT . Engine Brand: 49.7kw • Power: • Machinery Test Report: Provided • Video Outgoing-inspection: Provided

• Core Components: Pressure Vessel, Motor, Bearing, Gear,

Pump, Gearbox, Engine, PLC

Year: 2021Working Hours: 2260



## More Images









## **Product Description**





















## Models Of Excavators We Sell

| Komatsu used excavator | PC20/PC30/PC35/PC40/PC50/PC55/PC56/PC60/PC70/PC75/PC78/PC10 0/PC110/PC120/PC128/PC130/PC138/PC150/PC160/PC200/PC210/PC22 0/PC228/PC240/PC270/PC300/PC350/PC360/PC400/PC450/PC460/PC49 0/PC650 |
|------------------------|-----------------------------------------------------------------------------------------------------------------------------------------------------------------------------------------------|
| Carter used excavator  | CAT303/CAT305/CAT305.5/CAT306/CAT307/CAT308/CAT311/CAT312/C<br>AT313/CAT315/CAT318/CAT320/CAT323/CAT324/CAT325/CAT326/CAT3<br>29/CAT330/CAT336/CAT340/CAT345/CAT349/CAT375                    |

Doosan used excavator DH(DX)35/55/60/70/75/80/150/200/215/220/225/235/260/300/350/370/420/

500/5