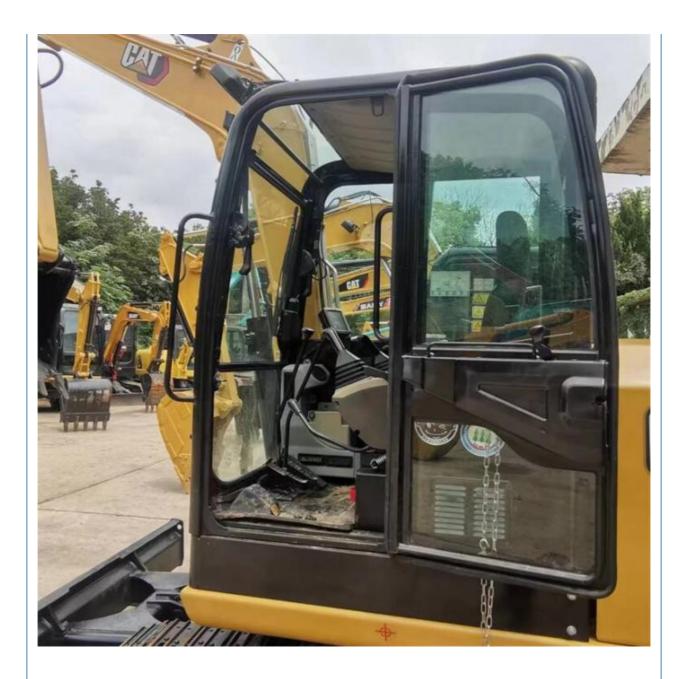

### **Product Specification**

- Showroom Location: None • Operating Weight: 13.5TON 0.53m<sup>3</sup> Bucket Capacity: • Machine Weight: 13000 KG • Hydraulic Cylinder Brand: Original • Hydraulic Pump Brand: Original • Hydraulic Valve Brand: Original Cat305.5E Engine Brand: 69.6KW • Power: • Machinery Test Report: Provided
- Video Outgoing-inspection: Provided
- Core Components: Pressure Vessel, Motor, Bearing, Gear, Pump, Gearbox, Engine, PLC
  Year: 2021
  Working Hours: 1000

### More Images