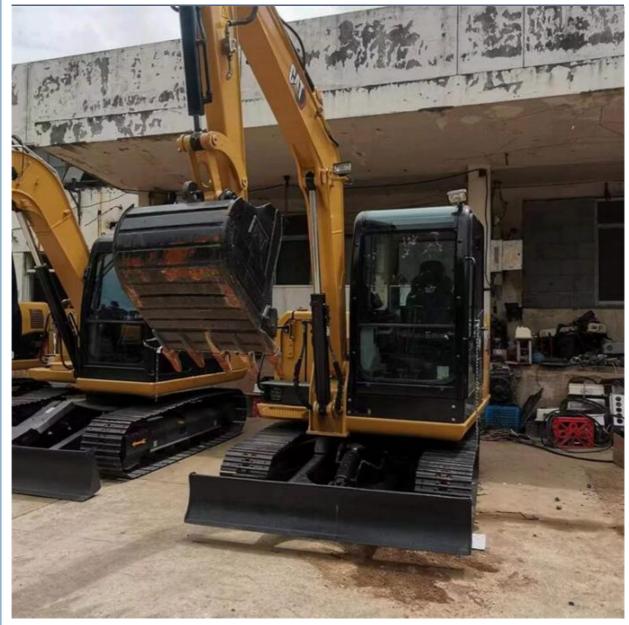

## Original Hydraulic Cylinder Cat305.5 E2 Excavators with 0.53m3 Bucket Capacity in Shanghai

## **Basic Information**

- Place of Origin:
- Price:
- Cat305.5E2
  - \$13,800.00/units 1-3 units



### **Product Specification**

- Showroom Location: None • Operating Weight: 13.5TON 0.53m<sup>3</sup> Bucket Capacity: • Machine Weight: 13000 KG • Hydraulic Cylinder Brand: Original • Hydraulic Pump Brand: Original • Hydraulic Valve Brand: Original Cat305.5E Engine Brand: 69.6KW • Power: • Machinery Test Report: Provided
- Video Outgoing-inspection: Provided
- Core Components: Pressure Vessel, Motor, Bearing, Gear, Pump, Gearbox, Engine, PLC
  Year: 2021
  Working Hours: 1000



### More Images









# Product Description

# Product Description



**Our Product Introduction** 











# Models Of Excavators We Sell

| Komatsu used<br>excavator  | PC20/PC30/PC35/PC40/PC50/PC55/PC56/PC60/PC70/PC75/PC78/PC10<br>0/PC110/PC120/PC128/PC130/PC138/PC150/PC160/PC200/PC210/PC22<br>0/PC228/PC240/PC270/PC300/PC350/PC360/PC400/PC450/PC460/PC49<br>0/PC650 |
|----------------------------|--------------------------------------------------------------------------------------------------------------------------------------------------------------------------------------------------------|
| Carter used excavator      | CAT303/CAT305/CAT305.5/CAT306/CAT307/CAT308/CAT311/CAT312/C<br>AT313/CAT315/CAT318/CAT320/CAT323/CAT324/CAT325/CAT326/CAT3<br>29/CAT330/CAT336/CAT340/CAT345/CAT349/CAT375                             |
| Doosan used excavator