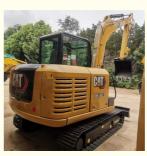

### **Product Specification**

- Showroom Location: None • Operating Weight: 13.5TON 0.53m<sup>3</sup> Bucket Capacity: • Machine Weight: 13000 KG • Hydraulic Cylinder Brand: Original • Hydraulic Pump Brand: Original • Hydraulic Valve Brand: Original Cat305.5E Engine Brand: 69.6KW • Power: • Machinery Test Report: Provided
- Video Outgoing-inspection: Provided
- Core Components: Pressure Vessel, Motor, Bearing, Gear, Pump, Gearbox, Engine, PLC
  Year: 2021
  Working Hours: 1000

### More Images