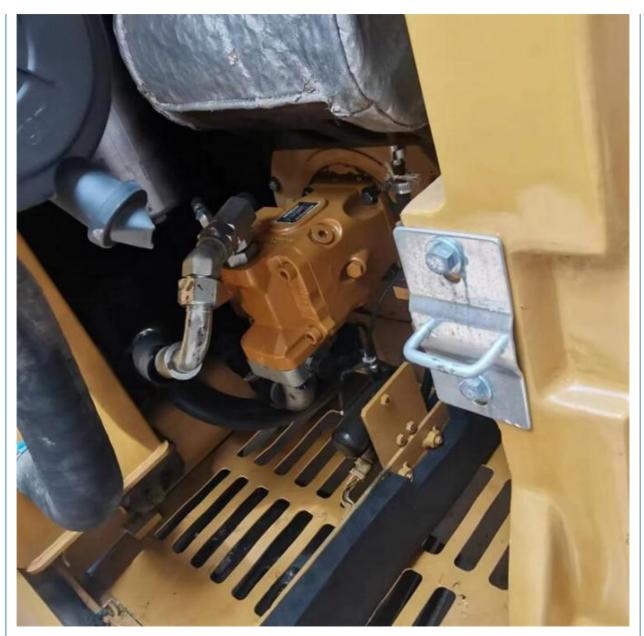

### **Product Specification**

- Showroom Location: None • Operating Weight: 13.5TON 0.53m<sup>3</sup> Bucket Capacity: • Machine Weight: 13000 KG • Hydraulic Cylinder Brand: Original • Hydraulic Pump Brand: Original • Hydraulic Valve Brand: Original Cat305.5E Engine Brand: 69.6KW • Power: • Machinery Test Report: Provided
- Video Outgoing-inspection: Provided
- Core Components: Pressure Vessel, Motor, Bearing, Gear, Pump, Gearbox, Engine, PLC
  Year: 2021
  Working Hours: 1000

### More Images