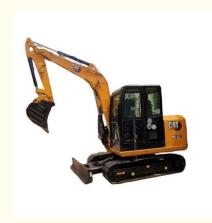

## Original Hydraulic Cylinder Cat305.5 E2 Excavators with 0.53m3 Bucket Capacity in Shanghai

### **Product Specification**

- Showroom Location: None • Operating Weight: 13.5TON 0.53m<sup>3</sup> Bucket Capacity: • Machine Weight: 13000 KG • Hydraulic Cylinder Brand: Original • Hydraulic Pump Brand: Original • Hydraulic Valve Brand: Original Cat305.5E Engine Brand: 69.6KW • Power: • Machinery Test Report: Provided
- Video Outgoing-inspection: Provided
- Core Components: Pressure Vessel, Motor, Bearing, Gear, Pump, Gearbox, Engine, PLC
  Year: 2021
  Working Hours: 1000