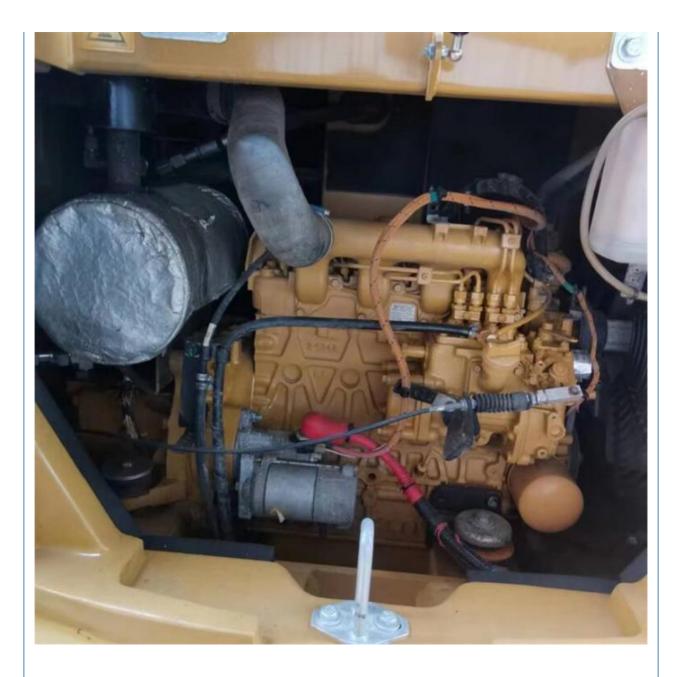

### **Product Specification**

- Showroom Location: None • Operating Weight: 13.5TON 0.53m<sup>3</sup> Bucket Capacity: • Machine Weight: 13000 KG • Hydraulic Cylinder Brand: Original • Hydraulic Pump Brand: Original • Hydraulic Valve Brand: Original Cat305.5E Engine Brand: 69.6KW • Power: • Machinery Test Report: Provided
- Video Outgoing-inspection: Provided
- Core Components: Pressure Vessel, Motor, Bearing, Gear, Pump, Gearbox, Engine, PLC
  Year: 2021
  Working Hours: 1000

### More Images