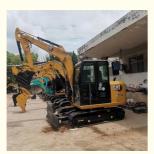

## Original Hydraulic Cylinder Cat305.5 E2 Excavators with 0.53m3 Bucket Capacity in Shanghai

## **Basic Information**

- Place of Origin:
- Price:
- Cat305.5E2
  - \$13,800.00/units 1-3 units



### **Product Specification**

- Showroom Location: None • Operating Weight: 13.5TON 0.53m<sup>3</sup> Bucket Capacity: • Machine Weight: 13000 KG • Hydraulic Cylinder Brand: Original • Hydraulic Pump Brand: Original • Hydraulic Valve Brand: Original Cat305.5E Engine Brand: 69.6KW • Power: • Machinery Test Report: Provided
- Video Outgoing-inspection: Provided
- Core Components: Pressure Vessel, Motor, Bearing, Gear, Pump, Gearbox, Engine, PLC
  Year: 2021
  Working Hours: 1000



### More Images









# Product Description

# Product Description



**Our Product Introduction** 











# Models Of Excavators We Sell

| Komatsu used<br>excavator  | PC20/PC30/PC35/PC40/PC50/PC55/PC56/PC60/PC70/PC75/PC78/PC10<br>0/PC110/PC120/PC128/PC130/PC138/PC150/PC160/PC200/PC210/PC22<br>0/PC228/PC240/PC270/PC300/PC350/PC360/PC400/PC450/PC460/PC49<br>0/PC650 |
|----------------------------|--------------------------------------------------------------------------------------------------------------------------------------------------------------------------------------------------------|
| Carter used excavator      | CAT303/CAT305/CAT305.5/CAT306/CAT307/CAT308/CAT311/CAT312/C<br>AT313/CAT315/CAT318/CAT320/CAT323/CAT324/CAT325/CAT326/CAT3<br>29/CAT330/CAT336/CAT340/CAT345/CAT349/CAT375