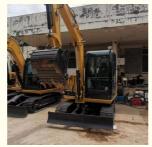

## Original Hydraulic Cylinder Cat305.5 E2 Excavators with 0.53m3 Bucket Capacity in Shanghai

## **Basic Information**

- Place of Origin:
- Price:
- Cat305.5E2
  - \$13,800.00/units 1-3 units



### **Product Specification**

- Showroom Location: None • Operating Weight: 13.5TON 0.53m<sup>3</sup> Bucket Capacity: • Machine Weight: 13000 KG • Hydraulic Cylinder Brand: Original • Hydraulic Pump Brand: Original • Hydraulic Valve Brand: Original Cat305.5E Engine Brand: 69.6KW • Power: • Machinery Test Report: Provided
- Video Outgoing-inspection: Provided
- Core Components: Pressure Vessel, Motor, Bearing, Gear, Pump, Gearbox, Engine, PLC
  Year: 2021
  Working Hours: 1000



### More Images









# Product Description

# Product Description



**Our Product Introduction** 











# Models Of Excavators We Sell

| Komatsu used<br>excavator  | PC20/PC30/PC35/PC40/PC50/PC55/PC56/PC60/PC70/PC75/PC78/PC10<br>0/PC110/PC120/PC128/PC130/PC138/PC150/PC160/PC200/PC210/PC22<br>0/PC228/PC240/PC270/PC300/PC350/PC360/PC400/PC450/PC460/PC49<br>0/PC650 |
|----------------------------|--------------------------------------------------------------------------------------------------------------------------------------------------------------------------------------------------------|
| Carter used excavator      | CAT303/CAT305/CAT305.5/CAT306/CAT307/CAT308/CAT311/CAT312/C<br>AT313/CAT315/CAT318/CAT320/CAT323/CAT324/CAT325/CAT326/CAT3<br>29/CAT330/CAT336/CAT340/CAT345/CAT349/CAT375