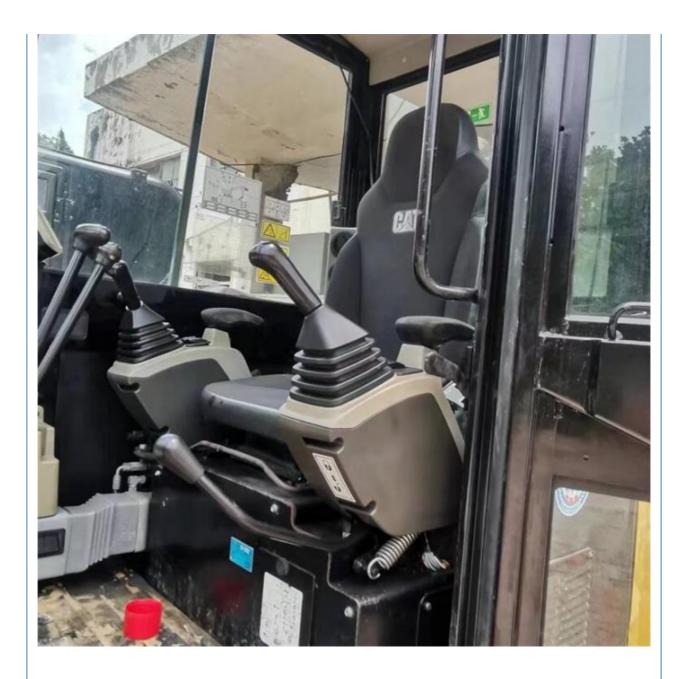

### **Product Specification**

- Showroom Location: None • Operating Weight: 13.5TON 0.53m<sup>3</sup> Bucket Capacity: • Machine Weight: 13000 KG • Hydraulic Cylinder Brand: Original • Hydraulic Pump Brand: Original • Hydraulic Valve Brand: Original Cat305.5E Engine Brand: 69.6KW • Power: • Machinery Test Report: Provided
- Video Outgoing-inspection: Provided
- Core Components: Pressure Vessel, Motor, Bearing, Gear, Pump, Gearbox, Engine, PLC
  Year: 2021
  Working Hours: 1000

### More Images