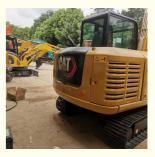

### **Product Specification**

- Showroom Location: None • Operating Weight: 13.5TON 0.53m<sup>3</sup> Bucket Capacity: • Machine Weight: 13000 KG • Hydraulic Cylinder Brand: Original • Hydraulic Pump Brand: Original • Hydraulic Valve Brand: Original Cat305.5E Engine Brand: 69.6KW • Power: • Machinery Test Report: Provided
- Video Outgoing-inspection: Provided
- Core Components: Pressure Vessel, Motor, Bearing, Gear, Pump, Gearbox, Engine, PLC
  Year: 2021
  Working Hours: 1000

### More Images