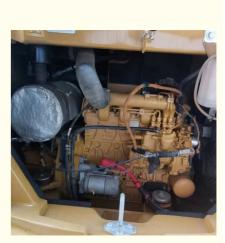

### **Product Specification**

- Showroom Location: None • Operating Weight: 13.5TON 0.53m<sup>3</sup> Bucket Capacity: • Machine Weight: 13000 KG • Hydraulic Cylinder Brand: Original • Hydraulic Pump Brand: Original • Hydraulic Valve Brand: Original Cat305.5E Engine Brand: 69.6KW • Power: • Machinery Test Report: Provided
- Video Outgoing-inspection: Provided
- Core Components: Pressure Vessel, Motor, Bearing, Gear, Pump, Gearbox, Engine, PLC
  Year: 2021
  Working Hours: 1000