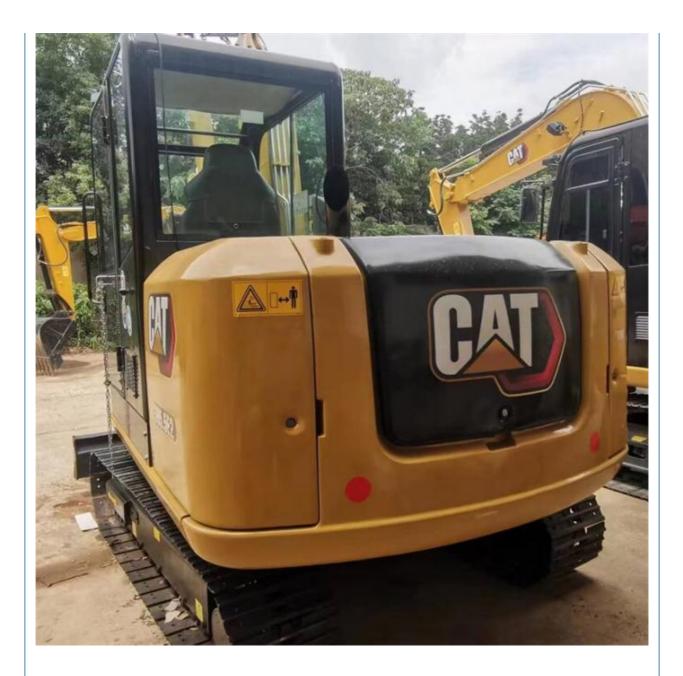

## Original Hydraulic Cylinder Cat305.5 E2 Excavators with 0.53m3 Bucket Capacity in Shanghai

## **Basic Information**

- Place of Origin:
- Price:
- Cat305.5E2
  - \$13,800.00/units 1-3 units



### **Product Specification**

- Showroom Location: None • Operating Weight: 13.5TON 0.53m<sup>3</sup> Bucket Capacity: • Machine Weight: 13000 KG • Hydraulic Cylinder Brand: Original • Hydraulic Pump Brand: Original • Hydraulic Valve Brand: Original Cat305.5E Engine Brand: 69.6KW • Power: • Machinery Test Report: Provided
- Video Outgoing-inspection: Provided
- Core Components: Pressure Vessel, Motor, Bearing, Gear, Pump, Gearbox, Engine, PLC
  Year: 2021
  Working Hours: 1000



### More Images









# Product Description

# Product Description



**Our Product Introduction** 











# Models Of Excavators We Sell

| Komatsu used<br>excavator  | PC20/PC30/PC35/PC40/PC50/PC55/PC56/PC60/PC70/PC75/PC78/PC10<br>0/PC110/PC120/PC128/PC130/PC138/PC150/PC160/PC200/PC210/PC22<br>0/PC228/PC240/PC270/PC300/PC350/PC360/PC400/PC450/PC460/PC49<br>0/PC650 |
|----------------------------|--------------------------------------------------------------------------------------------------------------------------------------------------------------------------------------------------------|
| Carter used excavator      | CAT303/CAT305/CAT305.5/CAT306/CAT307/CAT308/CAT311/CAT312/C<br>AT313/CAT315/CAT318/CAT320/CAT323/CAT324/CAT325/CAT326/CAT3<br>29/CAT330/CAT336/CAT340/CAT345/CAT349/CAT375                             |
| Doosan used excavator      | DH(DX)35/55/60/70/75/80/150/200