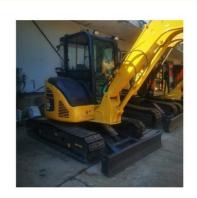

# Sell Japan Original Mini Used Komatsu PC55 Excavator with Less Hours and Reasonable

## **Product Specification**

Showroom Location: None · Operating Weight: 5160KG 0.2m<sup>3</sup> . Bucket Capacity: • Machine Weight: 5000 KG • Hydraulic Cylinder Brand: Original • Hydraulic Pump Brand: Original Hydraulic Valve Brand: Original Cummins . Engine Brand: 28.5KW • Power: • Machinery Test Report: Provided • Video Outgoing-inspection: Provided

• Core Components: Pressure Vessel, Motor, Bearing, Gear,

Pump, Gearbox, Engine, PLC

Year: 2021Working Hours: 1020