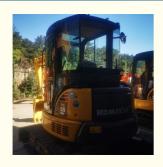

# Sell Japan Original Mini Used Komatsu PC55 Excavator with Less Hours and Reasonable

## **Product Specification**

Showroom Location: None · Operating Weight: 5160KG 0.2m<sup>3</sup> . Bucket Capacity: • Machine Weight: 5000 KG • Hydraulic Cylinder Brand: Original • Hydraulic Pump Brand: Original Hydraulic Valve Brand: Original Cummins . Engine Brand: 28.5KW • Power: • Machinery Test Report: Provided • Video Outgoing-inspection: Provided

• Core Components: Pressure Vessel, Motor, Bearing, Gear,

Pump, Gearbox, Engine, PLC

Year: 2021Working Hours: 1020