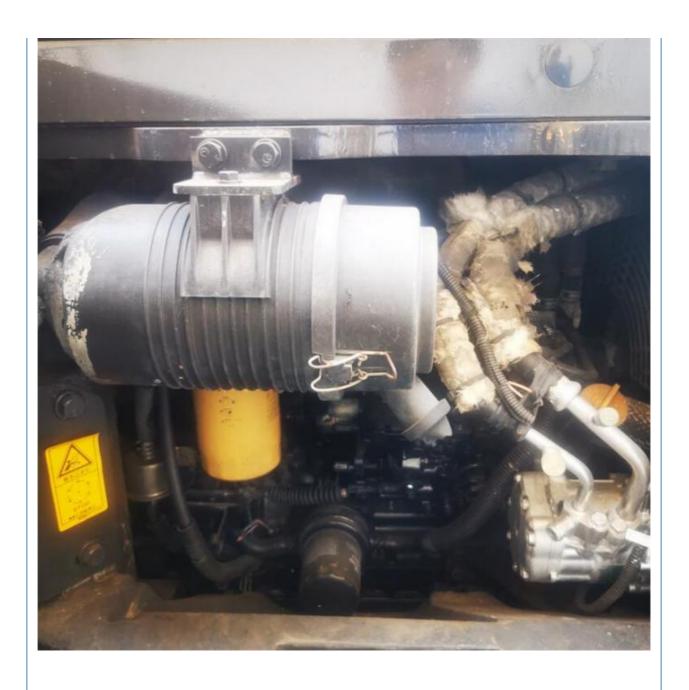

# Sell Japan Original Mini Used Komatsu PC55 Excavator with Less Hours and Reasonable

## **Basic Information**

• Place of Origin: Japan

• Price: \$12,800.00/units 1-3 units



## **Product Specification**

Showroom Location: None · Operating Weight: 5160KG 0.2m<sup>3</sup> . Bucket Capacity: • Machine Weight: 5000 KG • Hydraulic Cylinder Brand: Original • Hydraulic Pump Brand: Original Hydraulic Valve Brand: Original Cummins . Engine Brand: 28.5KW • Power: • Machinery Test Report: Provided • Video Outgoing-inspection: Provided

• Core Components: Pressure Vessel, Motor, Bearing, Gear,

Pump, Gearbox, Engine, PLC

Year: 2021Working Hours: 1020



## More Images









# Product Description

# **Product Description**

















## Models Of Excavators We Sell

Volvo used excavator

Excavators of other

brands

| Komatsu used excavator | PC20/PC30/PC35/PC40/PC50/PC55/PC56/PC60/PC70/PC75/PC78/PC10 0/PC110/PC120/PC128/PC130/PC138/PC150/PC160/PC200/PC210/PC22 0/PC228/PC240/PC270/PC300/PC350/PC360/PC400/PC450/PC460/PC49 0/PC650 |
|------------------------|-----------------------------------------------------------------------------------------------------------------------------------------------------------------------------------------------|
| Carter used excavator  | CAT303/CAT305/CAT305.5/CAT306/CAT307/CAT308/CAT311/CAT312/C<br>AT313/CAT315/CAT318/CAT320/CAT323/CAT324/CAT325/CAT326/CAT3<br>29/CAT330/CAT336/CAT340/CAT345/CAT349/CAT375                    |
| Doosan used excavator  | DH(DX)35/55/60/70/75/80/