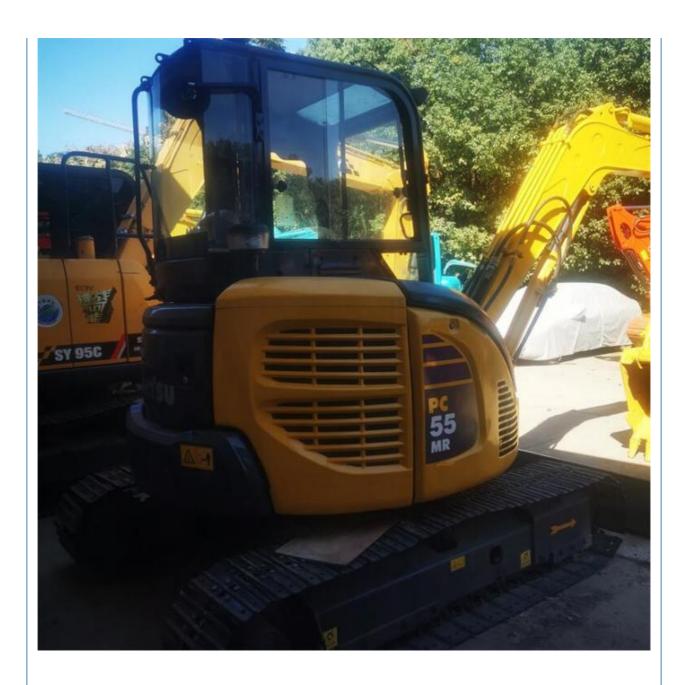

# Sell Japan Original Mini Used Komatsu PC55 Excavator with Less Hours and Reasonable

## **Basic Information**

• Place of Origin: Japan

• Price: \$12,800.00/units 1-3 units



## **Product Specification**

Showroom Location: None · Operating Weight: 5160KG 0.2m<sup>3</sup> . Bucket Capacity: • Machine Weight: 5000 KG • Hydraulic Cylinder Brand: Original • Hydraulic Pump Brand: Original Hydraulic Valve Brand: Original Cummins . Engine Brand: 28.5KW • Power: • Machinery Test Report: Provided • Video Outgoing-inspection: Provided

• Core Components: Pressure Vessel, Motor, Bearing, Gear,

Pump, Gearbox, Engine, PLC

Year: 2021Working Hours: 1020



## More Images









# Product Description

# **Product Description**

















## Models Of Excavators We Sell

Volvo used excavator

Excavators of other

brands

| Komatsu used excavator | PC20/PC30/PC35/PC40/PC50/PC55/PC56/PC60/PC70/PC75/PC78/PC10 0/PC110/PC120/PC128/PC130/PC138/PC150/PC160/PC200/PC210/PC22 0/PC228/PC240/PC270/PC300/PC350/PC360/PC400/PC450/PC460/PC49 0/PC650 |
|------------------------|-----------------------------------------------------------------------------------------------------------------------------------------------------------------------------------------------|
| Carter used excavator  | CAT303/CAT305/CAT305.5/CAT306/CAT307/CAT308/CAT311/CAT312/C<br>AT313/CAT315/CAT318/CAT320/CAT323/CAT324/CAT325/CAT326/CAT3<br>29/CAT330/CAT336/CAT340/CAT345/CAT349/CAT375                    |
| Doosan used excavator  | DH(DX)35/55/60/70/75/8