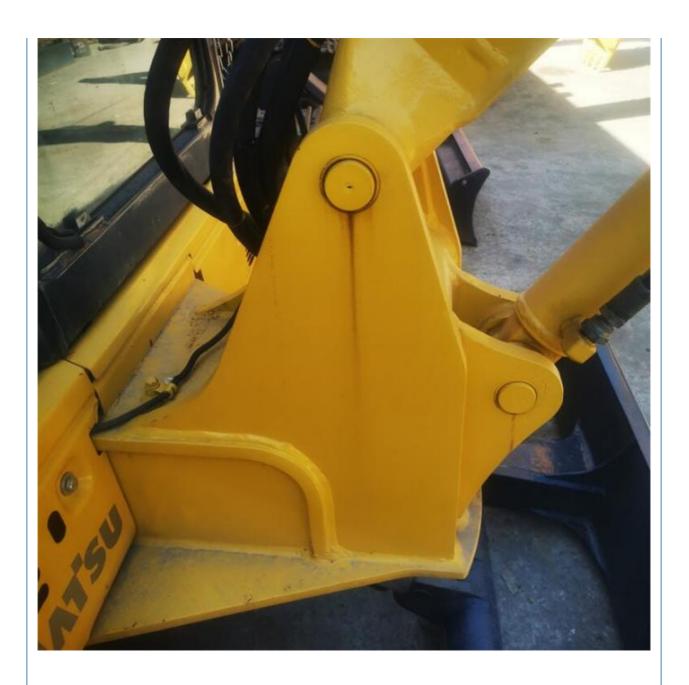

# Sell Japan Original Mini Used Komatsu PC55 Excavator with Less Hours and Reasonable

## **Basic Information**

• Place of Origin: Japan

• Price: \$12,800.00/units 1-3 units



## **Product Specification**

Showroom Location: None · Operating Weight: 5160KG 0.2m<sup>3</sup> . Bucket Capacity: • Machine Weight: 5000 KG • Hydraulic Cylinder Brand: Original • Hydraulic Pump Brand: Original Hydraulic Valve Brand: Original Cummins . Engine Brand: 28.5KW • Power: • Machinery Test Report: Provided • Video Outgoing-inspection: Provided

• Core Components: Pressure Vessel, Motor, Bearing, Gear,

Pump, Gearbox, Engine, PLC

Year: 2021Working Hours: 1020



## More Images









# Product Description

# **Product Description**

















## Models Of Excavators We Sell

Volvo used excavator

Excavators of other

brands

| Komatsu used excavator | PC20/PC30/PC35/PC40/PC50/PC55/PC56/PC60/PC70/PC75/PC78/PC10 0/PC110/PC120/PC128/PC130/PC138/PC150/PC160/PC200/PC210/PC22 0/PC228/PC240/PC270/PC300/PC350/PC360/PC400/PC450/PC460/PC49 0/PC650 |
|------------------------|-----------------------------------------------------------------------------------------------------------------------------------------------------------------------------------------------|
| Carter used excavator  | CAT303/CAT305/CAT305.5/CAT306/CAT307/CAT308/CAT311/CAT312/C<br>AT313/CAT315/CAT318/CAT320/CAT323/CAT324/CAT325/CAT326/CAT3<br>29/CAT330/CAT336/CAT340/CAT345/CAT349/CAT375                    |
| Doosan used excavator  | DH(DX)35/55/60/70/75/80/150/