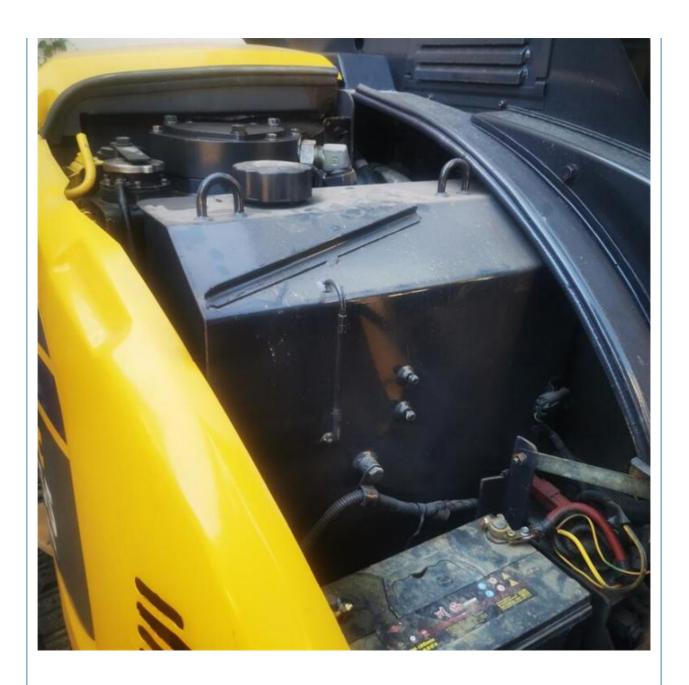

# Sell Japan Original Mini Used Komatsu PC55 Excavator with Less Hours and Reasonable

## **Basic Information**

• Place of Origin: Japan

• Price: \$12,800.00/units 1-3 units



## **Product Specification**

Showroom Location: None · Operating Weight: 5160KG 0.2m<sup>3</sup> . Bucket Capacity: • Machine Weight: 5000 KG • Hydraulic Cylinder Brand: Original • Hydraulic Pump Brand: Original Hydraulic Valve Brand: Original Cummins . Engine Brand: 28.5KW • Power: • Machinery Test Report: Provided • Video Outgoing-inspection: Provided

• Core Components: Pressure Vessel, Motor, Bearing, Gear,

Pump, Gearbox, Engine, PLC

Year: 2021Working Hours: 1020



## More Images









# Product Description

# **Product Description**

















## Models Of Excavators We Sell

Volvo used excavator

Excavators of other

brands

| Komatsu used excavator | PC20/PC30/PC35/PC40/PC50/PC55/PC56/PC60/PC70/PC75/PC78/PC10 0/PC110/PC120/PC128/PC130/PC138/PC150/PC160/PC200/PC210/PC22 0/PC228/PC240/PC270/PC300/PC350/PC360/PC400/PC450/PC460/PC49 0/PC650 |
|------------------------|-----------------------------------------------------------------------------------------------------------------------------------------------------------------------------------------------|
| Carter used excavator  | CAT303/CAT305/CAT305.5/CAT306/CAT307/CAT308/CAT311/CAT312/C<br>AT313/CAT315/CAT318/CAT320/CAT323/CAT324/CAT325/CAT326/CAT3<br>29/CAT330/CAT336/CAT340/CAT345/CAT349/CAT375                    |
| Doosan used excavator  | DH(DX)35/55/60/70/75/80/15