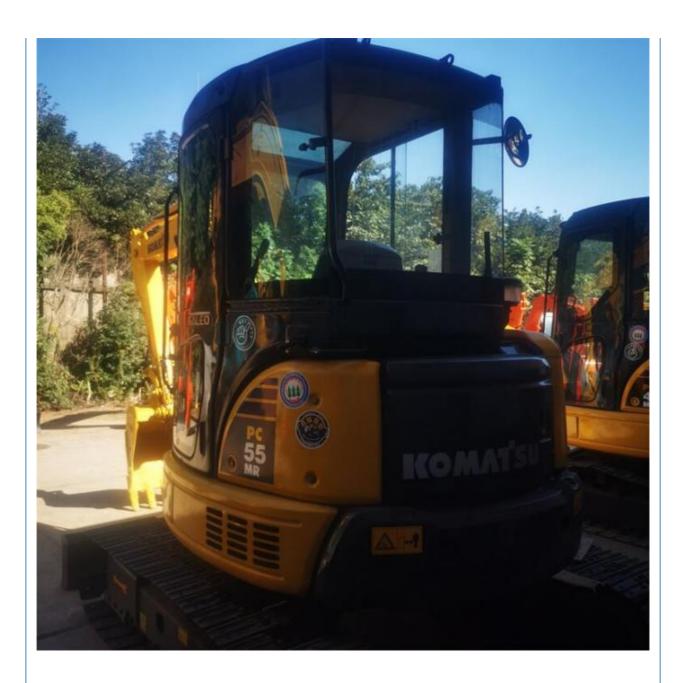

# Sell Japan Original Mini Used Komatsu PC55 Excavator with Less Hours and Reasonable

## **Basic Information**

• Place of Origin: Japan

• Price: \$12,800.00/units 1-3 units



## **Product Specification**

Showroom Location: None · Operating Weight: 5160KG 0.2m<sup>3</sup> . Bucket Capacity: • Machine Weight: 5000 KG • Hydraulic Cylinder Brand: Original • Hydraulic Pump Brand: Original Hydraulic Valve Brand: Original Cummins . Engine Brand: 28.5KW • Power: • Machinery Test Report: Provided • Video Outgoing-inspection: Provided

• Core Components: Pressure Vessel, Motor, Bearing, Gear,

Pump, Gearbox, Engine, PLC

Year: 2021Working Hours: 1020



## More Images









# Product Description

# **Product Description**

















## Models Of Excavators We Sell

Volvo used excavator

Excavators of other

brands

| Komatsu used excavator | PC20/PC30/PC35/PC40/PC50/PC55/PC56/PC60/PC70/PC75/PC78/PC10 0/PC110/PC120/PC128/PC130/PC138/PC150/PC160/PC200/PC210/PC22 0/PC228/PC240/PC270/PC300/PC350/PC360/PC400/PC450/PC460/PC49 0/PC650 |
|------------------------|-----------------------------------------------------------------------------------------------------------------------------------------------------------------------------------------------|
| Carter used excavator  | CAT303/CAT305/CAT305.5/CAT306/CAT307/CAT308/CAT311/CAT312/C<br>AT313/CAT315/CAT318/CAT320/CAT323/CAT324/CAT325/CAT326/CAT3<br>29/CAT330/CAT336/CAT340/CAT345/CAT349/CAT375                    |
| Doosan used excavator  | DH(DX)35/55/60/70/75