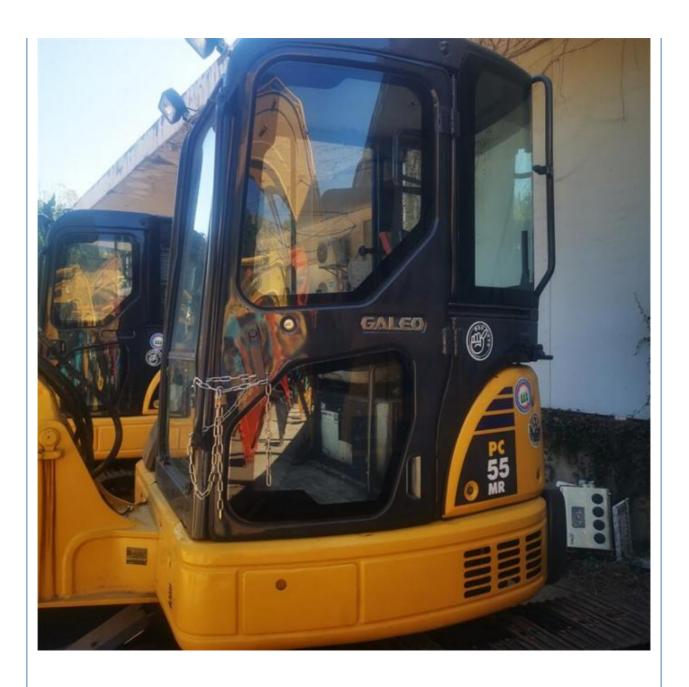

## **Product Specification**

Showroom Location: None · Operating Weight: 5160KG 0.2m<sup>3</sup> . Bucket Capacity: • Machine Weight: 5000 KG • Hydraulic Cylinder Brand: Original • Hydraulic Pump Brand: Original Hydraulic Valve Brand: Original Cummins . Engine Brand: 28.5KW • Power: • Machinery Test Report: Provided • Video Outgoing-inspection: Provided

• Core Components: Pressure Vessel, Motor, Bearing, Gear,

Pump, Gearbox, Engine, PLC

Year: 2021Working Hours: 1020