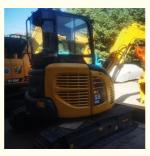

# Sell Japan Original Mini Used Komatsu PC55 Excavator with Less Hours and Reasonable

## **Product Specification**

Showroom Location: None · Operating Weight: 5160KG 0.2m<sup>3</sup> . Bucket Capacity: • Machine Weight: 5000 KG • Hydraulic Cylinder Brand: Original • Hydraulic Pump Brand: Original Hydraulic Valve Brand: Original Cummins . Engine Brand: 28.5KW • Power: • Machinery Test Report: Provided • Video Outgoing-inspection: Provided

• Core Components: Pressure Vessel, Motor, Bearing, Gear,

Pump, Gearbox, Engine, PLC

Year: 2021Working Hours: 1020