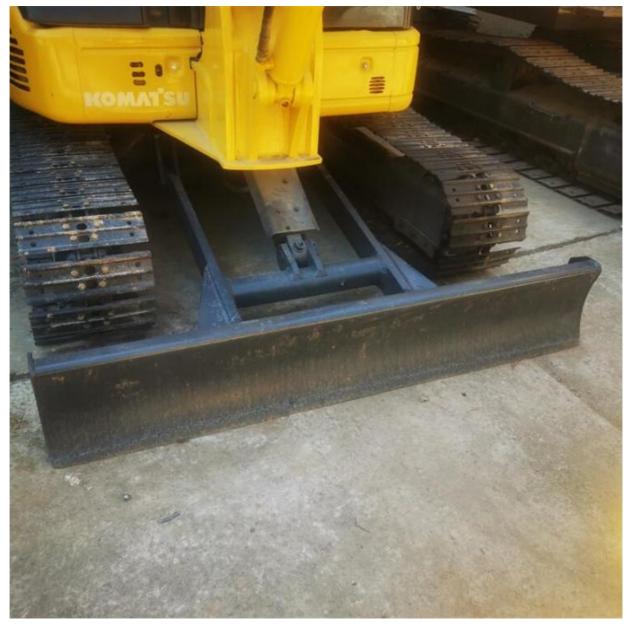

# Sell Japan Original Mini Used Komatsu PC55 Excavator with Less Hours and Reasonable

## **Basic Information**

• Place of Origin: Japan

• Price: \$12,800.00/units 1-3 units



## **Product Specification**

Showroom Location: None · Operating Weight: 5160KG 0.2m<sup>3</sup> . Bucket Capacity: • Machine Weight: 5000 KG • Hydraulic Cylinder Brand: Original • Hydraulic Pump Brand: Original Hydraulic Valve Brand: Original Cummins . Engine Brand: 28.5KW • Power: • Machinery Test Report: Provided • Video Outgoing-inspection: Provided

• Core Components: Pressure Vessel, Motor, Bearing, Gear,

Pump, Gearbox, Engine, PLC

Year: 2021Working Hours: 1020



## More Images









# Product Description

# **Product Description**

















## Models Of Excavators We Sell

Volvo used excavator

Excavators of other

brands

| Komatsu used excavator | PC20/PC30/PC35/PC40/PC50/PC55/PC56/PC60/PC70/PC75/PC78/PC10 0/PC110/PC120/PC128/PC130/PC138/PC150/PC160/PC200/PC210/PC22 0/PC228/PC240/PC270/PC300/PC350/PC360/PC400/PC450/PC460/PC49 0/PC650 |
|------------------------|-----------------------------------------------------------------------------------------------------------------------------------------------------------------------------------------------|
| Carter used excavator  | CAT303/CAT305/CAT305.5/CAT306/CAT307/CAT308/CAT311/CAT312/C<br>AT313/CAT315/CAT318/CAT320/CAT323/CAT324/CAT325/CAT326/CAT3<br>29/CAT330/CAT336/CAT340/CAT345/CAT349/CAT375                    |
| Doosan used excavator  | DH(DX)35/55/60/70/75/80/150/20