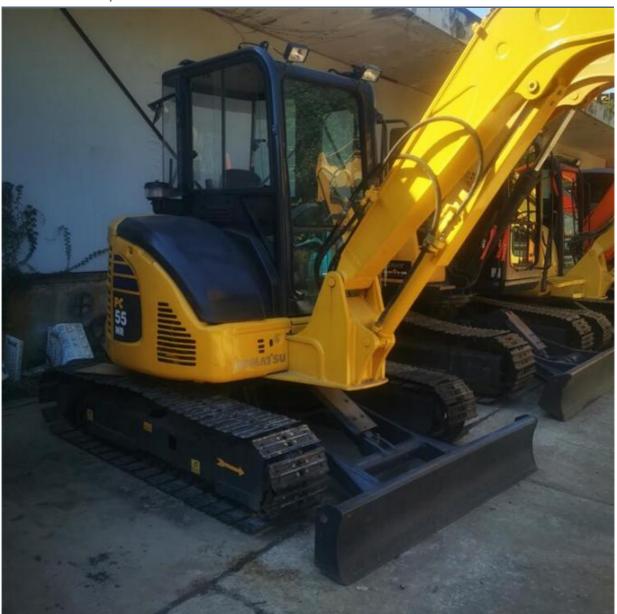

## **Product Specification**

Showroom Location: None · Operating Weight: 5160KG 0.2m<sup>3</sup> . Bucket Capacity: • Machine Weight: 5000 KG • Hydraulic Cylinder Brand: Original • Hydraulic Pump Brand: Original Hydraulic Valve Brand: Original Cummins . Engine Brand: 28.5KW • Power: • Machinery Test Report: Provided • Video Outgoing-inspection: Provided

• Core Components: Pressure Vessel, Motor, Bearing, Gear,

Pump, Gearbox, Engine, PLC

Year: 2021Working Hours: 1020