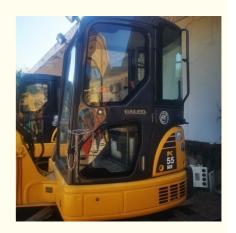

# Sell Japan Original Mini Used Komatsu PC55 Excavator with Less Hours and Reasonable

## **Product Specification**

Showroom Location: None · Operating Weight: 5160KG 0.2m<sup>3</sup> . Bucket Capacity: • Machine Weight: 5000 KG • Hydraulic Cylinder Brand: Original • Hydraulic Pump Brand: Original Hydraulic Valve Brand: Original Cummins . Engine Brand: 28.5KW • Power: • Machinery Test Report: Provided • Video Outgoing-inspection: Provided

• Core Components: Pressure Vessel, Motor, Bearing, Gear,

Pump, Gearbox, Engine, PLC

Year: 2021Working Hours: 1020