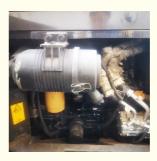

## **Product Specification**

Showroom Location: None · Operating Weight: 5160KG 0.2m<sup>3</sup> . Bucket Capacity: • Machine Weight: 5000 KG • Hydraulic Cylinder Brand: Original • Hydraulic Pump Brand: Original Hydraulic Valve Brand: Original Cummins . Engine Brand: 28.5KW • Power: • Machinery Test Report: Provided • Video Outgoing-inspection: Provided

• Core Components: Pressure Vessel, Motor, Bearing, Gear,

Pump, Gearbox, Engine, PLC

Year: 2021Working Hours: 1020