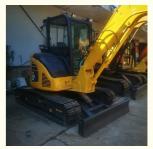

## **Product Specification**

Showroom Location: None · Operating Weight: 5160KG 0.2m<sup>3</sup> . Bucket Capacity: • Machine Weight: 5000 KG • Hydraulic Cylinder Brand: Original • Hydraulic Pump Brand: Original Hydraulic Valve Brand: Original Cummins . Engine Brand: 28.5KW • Power: • Machinery Test Report: Provided • Video Outgoing-inspection: Provided

• Core Components: Pressure Vessel, Motor, Bearing, Gear,

Pump, Gearbox, Engine, PLC

Year: 2021Working Hours: 1020