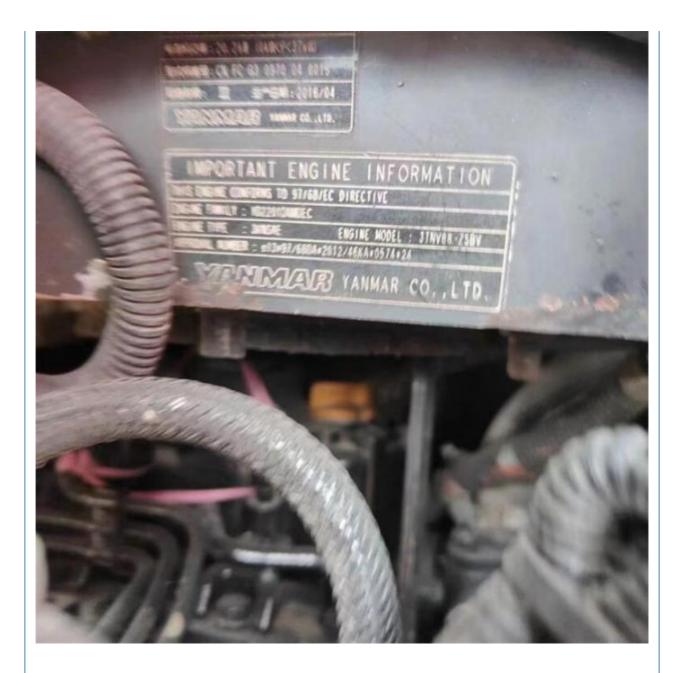

#### **Product Specification**

- Showroom Location:
- Operating Weight:
- Bucket Capacity:
- Machine Weight:
- Hydraulic Cylinder Brand: Original
- Hydraulic Pump Brand: Original Original
- Hydraulic Valve Brand:
- . Engine Brand: • Power:
- 20.4 KW • Machinery Test Report: Provided
- Video Outgoing-inspection: Provided
- Core Components:
- Year:
- Pressure Vessel, Motor, Bearing, Gear, Pump, Gearbox, Engine, PLC 2016