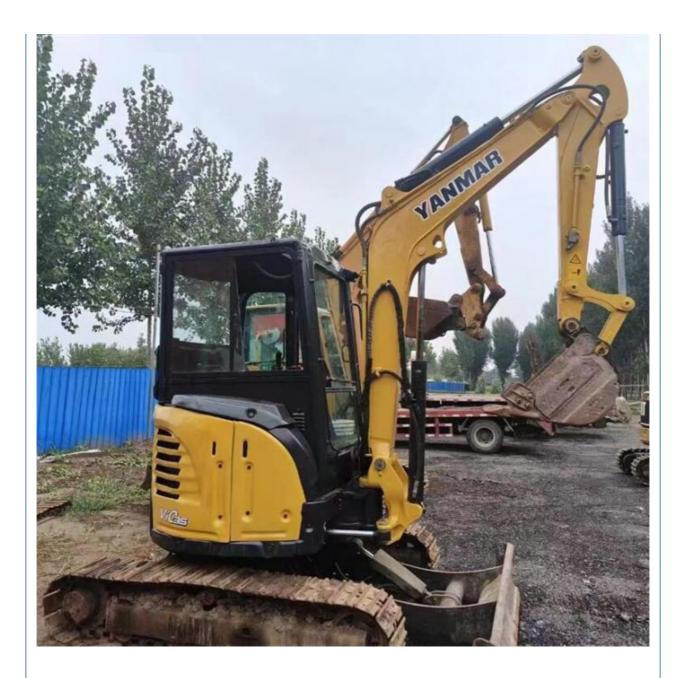

## Yanmar 35 Crawler Excavator in 3.6ton Operating Weight and Original **Hydraulic Cylinder**

for more products please visit us on used-crawlerexcavator.com

#### **Product Specification**

- Showroom Location:
- Operating Weight:
- Bucket Capacity:
- Machine Weight:
- Hydraulic Cylinder Brand: Original
- Hydraulic Pump Brand: Original Original
- Hydraulic Valve Brand:
- . Engine Brand: • Power:
- 20.4 KW • Machinery Test Report: Provided
- Video Outgoing-inspection: Provided
- Core Components:
- Year:
- Pressure Vessel, Motor, Bearing, Gear, Pump, Gearbox, Engine, PLC 2016

2200

None

3.6ton

0.11m<sup>3</sup>

3000 KG

Doosan

- Working Hours: