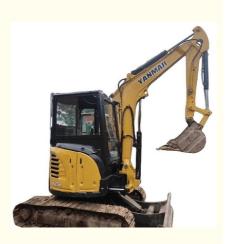

## Yanmar 35 Crawler Excavator in 3.6ton Operating Weight and Original **Hydraulic Cylinder**

for more products please visit us on used-crawlerexcavator.com

#### **Product Specification**

- Showroom Location:
- Operating Weight:
- Bucket Capacity:
- Machine Weight:
- Hydraulic Cylinder Brand: Original
- Hydraulic Pump Brand: Original Original
- Hydraulic Valve Brand:
- . Engine Brand: • Power:
- 20.4 KW • Machinery Test Report: Provided
- Video Outgoing-inspection: Provided
- Core Components:
- Year:
- Pressure Vessel, Motor, Bearing, Gear, Pump, Gearbox, Engine, PLC 2016

2200

None

3.6ton

0.11m<sup>3</sup>

3000 KG

Doosan

- Working Hours: