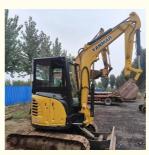

## Yanmar 35 Crawler Excavator in 3.6ton Operating Weight and Original **Hydraulic Cylinder**

for more products please visit us on used-crawlerexcavator.com

#### **Product Specification**

- Showroom Location:
- Operating Weight:
- Bucket Capacity:
- Machine Weight:
- Hydraulic Cylinder Brand: Original
- Hydraulic Pump Brand: Original Original
- Hydraulic Valve Brand:
- . Engine Brand: • Power:
- 20.4 KW • Machinery Test Report: Provided
- Video Outgoing-inspection: Provided
- Core Components:
- Year:
- Pressure Vessel, Motor, Bearing, Gear, Pump, Gearbox, Engine, PLC 2016

2200

None

3.6ton

0.11m<sup>3</sup>

3000 KG

Doosan

- Working Hours: