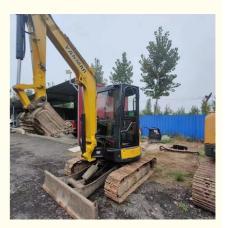

## Yanmar 35 Crawler Excavator in 3.6ton Operating Weight and Original **Hydraulic Cylinder**

for more products please visit us on used-crawlerexcavator.com

# **Basic Information**

- Place of Origin:
- Price:
- Japan
- \$13,000.00/units 1-3 units



#### **Product Specification**

- Showroom Location:
- Operating Weight:
- Bucket Capacity:
- Machine Weight:
- Hydraulic Cylinder Brand: Original
- Hydraulic Pump Brand: Original Original
- Hydraulic Valve Brand:
- . Engine Brand: • Power:
- 20.4 KW • Machinery Test Report: Provided
- Video Outgoing-inspection: Provided
- Core Components:
- Year:
- Pressure Vessel, Motor, Bearing, Gear, Pump, Gearbox, Engine, PLC 2016

2200

None

3.6ton

0.11m<sup>3</sup>

3000 KG

Doosan

- Working Hours:



### More Images









## Product Description













## Models Of Excavators We Sell

| Komatsu used<br>excavator  | PC20/PC30/PC35/PC40/PC50/PC55/PC56/PC60/PC70/PC75/PC78/PC10<br>0/PC110/PC120/PC128/PC130/PC138/PC150/PC160/PC200/PC210/PC22<br>0/PC228/PC240/PC270/PC300/PC350/PC360/PC400/PC450/PC460/PC49<br>0/PC650 |
|----------------------------|--------------------------------------------------------------------------------------------------------------------------------------------------------------------------------------------------------|
| Carter used excavator      | CAT303/CAT305/CAT305.5/CAT306/CAT307/CAT308/CAT311/CAT312/C<br>AT313/CAT315/CAT318/CAT320/CAT323/CAT324/CAT325/CAT326/CAT3<br>29/CAT330/CAT336/CAT340/CAT345/CAT349/CAT375                             |
| Doosan