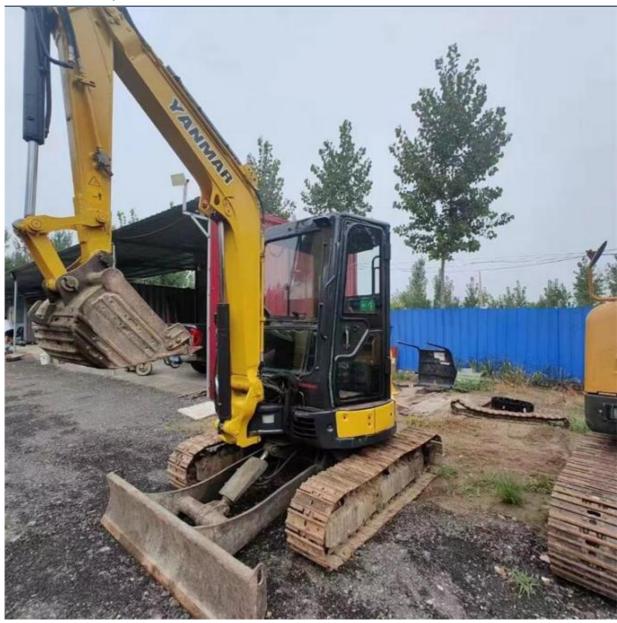

## Yanmar 35 Crawler Excavator in 3.6ton Operating Weight and Original **Hydraulic Cylinder**

for more products please visit us on used-crawlerexcavator.com

#### **Product Specification**

- Showroom Location:
- Operating Weight:
- Bucket Capacity:
- Machine Weight:
- Hydraulic Cylinder Brand: Original
- Hydraulic Pump Brand: Original Original
- Hydraulic Valve Brand:
- . Engine Brand: • Power:
- 20.4 KW • Machinery Test Report: Provided
- Video Outgoing-inspection: Provided
- Core Components:
- Year:
- Pressure Vessel, Motor, Bearing, Gear, Pump, Gearbox, Engine, PLC 2016

2200

None

3.6ton

0.11m<sup>3</sup>

3000 KG

Doosan

- Working Hours: