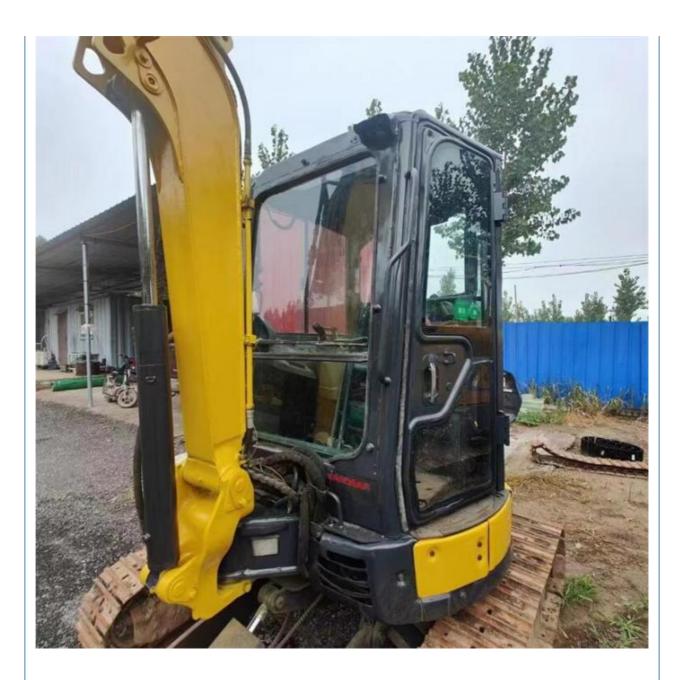

## Yanmar 35 Crawler Excavator in 3.6ton Operating Weight and Original **Hydraulic Cylinder**

for more products please visit us on used-crawlerexcavator.com

#### **Product Specification**

- Showroom Location:
- Operating Weight:
- Bucket Capacity:
- Machine Weight:
- Hydraulic Cylinder Brand: Original
- Hydraulic Pump Brand: Original Original
- Hydraulic Valve Brand:
- . Engine Brand: • Power:
- 20.4 KW • Machinery Test Report: Provided
- Video Outgoing-inspection: Provided
- Core Components:
- Year:
- Pressure Vessel, Motor, Bearing, Gear, Pump, Gearbox, Engine, PLC 2016