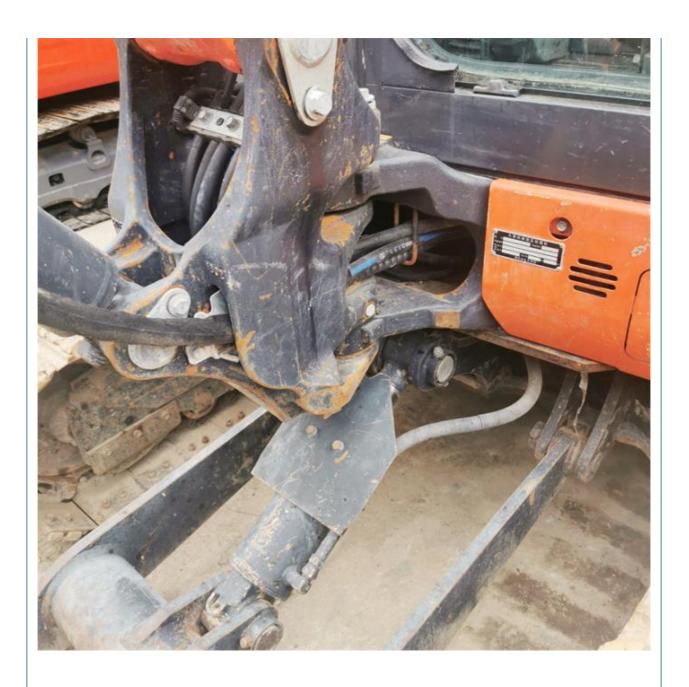

# Rubber Track 5 Ton Used Kubota Excavator KX163-5 with Original Paint in Good Condition

### **Basic Information**

Place of Origin: Japan

• Price: \$14,000.00/units 1-3 units



### **Product Specification**

Showroom Location: None 5520 KG · Operating Weight: 0.22 M<sup>3</sup> . Bucket Capacity: • Machine Weight: 5000 KG • Hydraulic Cylinder Brand: Original • Hydraulic Pump Brand: Original • Hydraulic Valve Brand: Original . Engine Brand: Kubota 35.5 KW • Power: • Machinery Test Report: Provided • Video Outgoing-inspection: Provided

• Core Components: Pressure Vessel, Motor, Bearing, Gear,

Pump, Gearbox, Engine, PLC

Year: 2018Working Hours: 2737



## More Images









## Product Description

# **Product Description**



















#### Models Of Excavators We Sell

Carter used excavator

Komatsu used excavator 0/PC110/PC120/PC128/PC 0/PC228/PC240/PC270/PC 0/PC650

PC20/PC30/PC35/PC40/PC50/PC55/PC56/PC60/PC70/PC75/PC78/PC10 0/PC110/PC120/PC128/PC130/PC138/PC150/PC160/PC200/PC210/PC22 0/PC228/PC240/PC270/PC300/PC350/PC360/PC400/PC450/PC460/PC49 0/PC650

CAT303/CAT305/CAT305.5/CAT306/CAT307/CAT308/CAT311/CAT312/C AT313/CAT315/CAT318/CAT320/CAT323/CAT324/CAT325/CAT326/CAT3 29/CAT330/CAT336/CAT340/CAT345/CAT349/CAT375

Doosan used excavator DH(DX)35/55/60/70/75/80/150/200/215/220/225/235/260/300/350/370/420/500/530

Sany used excavator SY16/SY35/SY55/SY60/SY65/SY75/SY85/SY95/SY115/SY135/SY155/SY 205/SY215/SY235/SY265/SY305/SY335/SY365

/ZX330/ZX350/ZX360/ZX450/ZX600

Kobelco used excavator SK50/SK55/SK60/SK70