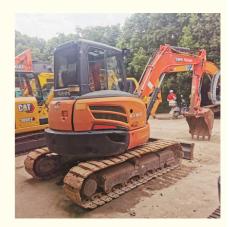

# Rubber Track 5 Ton Used Kubota Excavator KX163-5 with Original Paint in Good Condition

### **Product Specification**

Showroom Location: None 5520 KG · Operating Weight: 0.22 M<sup>3</sup> . Bucket Capacity: • Machine Weight: 5000 KG • Hydraulic Cylinder Brand: Original • Hydraulic Pump Brand: Original • Hydraulic Valve Brand: Original . Engine Brand: Kubota 35.5 KW • Power: • Machinery Test Report: Provided • Video Outgoing-inspection: Provided

• Core Components: Pressure Vessel, Motor, Bearing, Gear,

Pump, Gearbox, Engine, PLC

Year: 2018Working Hours: 2737