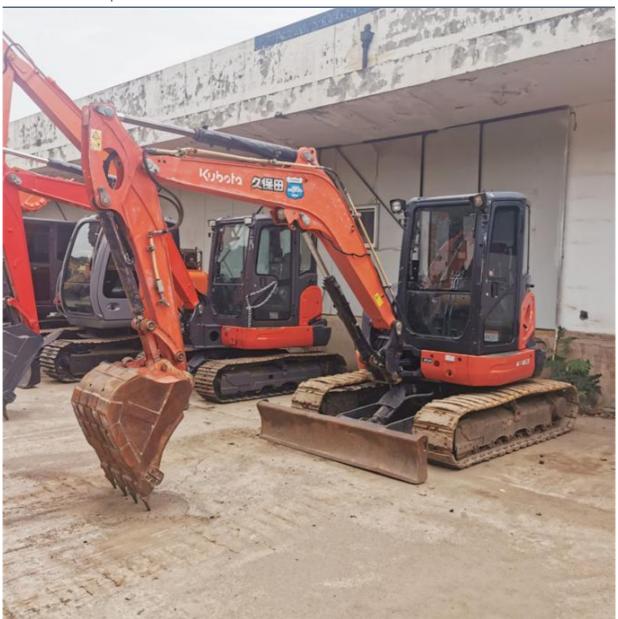

# Rubber Track 5 Ton Used Kubota Excavator KX163-5 with Original Paint in Good Condition

### **Product Specification**

Showroom Location: None 5520 KG · Operating Weight: 0.22 M<sup>3</sup> . Bucket Capacity: • Machine Weight: 5000 KG • Hydraulic Cylinder Brand: Original • Hydraulic Pump Brand: Original • Hydraulic Valve Brand: Original . Engine Brand: Kubota 35.5 KW • Power: • Machinery Test Report: Provided • Video Outgoing-inspection: Provided

• Core Components: Pressure Vessel, Motor, Bearing, Gear,

Pump, Gearbox, Engine, PLC

Year: 2018Working Hours: 2737