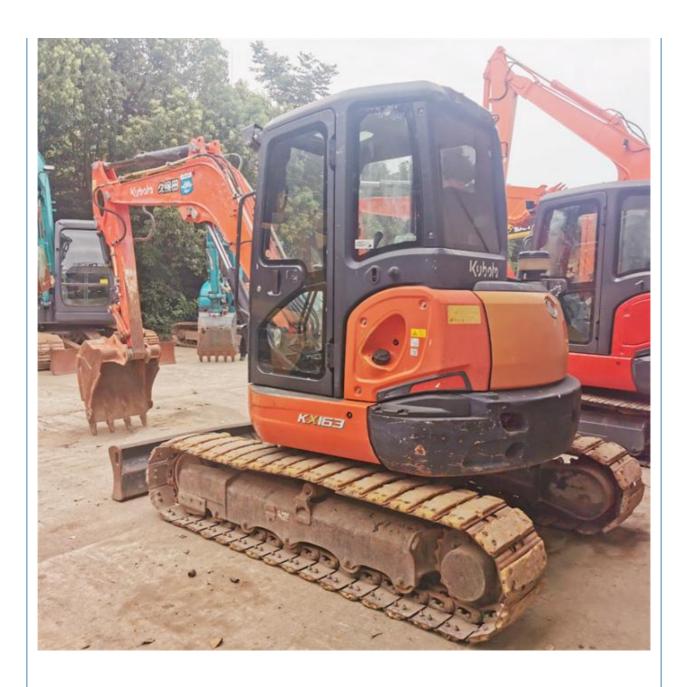

# Rubber Track 5 Ton Used Kubota Excavator KX163-5 with Original Paint in Good Condition

### **Product Specification**

Showroom Location: None 5520 KG · Operating Weight: 0.22 M<sup>3</sup> . Bucket Capacity: • Machine Weight: 5000 KG • Hydraulic Cylinder Brand: Original • Hydraulic Pump Brand: Original • Hydraulic Valve Brand: Original . Engine Brand: Kubota 35.5 KW • Power: • Machinery Test Report: Provided • Video Outgoing-inspection: Provided

• Core Components: Pressure Vessel, Motor, Bearing, Gear,

Pump, Gearbox, Engine, PLC

Year: 2018Working Hours: 2737