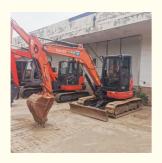

# Rubber Track 5 Ton Used Kubota Excavator KX163-5 with Original Paint in Good Condition

### **Product Specification**

Showroom Location: None 5520 KG · Operating Weight: 0.22 M<sup>3</sup> . Bucket Capacity: • Machine Weight: 5000 KG • Hydraulic Cylinder Brand: Original • Hydraulic Pump Brand: Original • Hydraulic Valve Brand: Original . Engine Brand: Kubota 35.5 KW • Power: • Machinery Test Report: Provided • Video Outgoing-inspection: Provided

• Core Components: Pressure Vessel, Motor, Bearing, Gear,

Pump, Gearbox, Engine, PLC

Year: 2018Working Hours: 2737