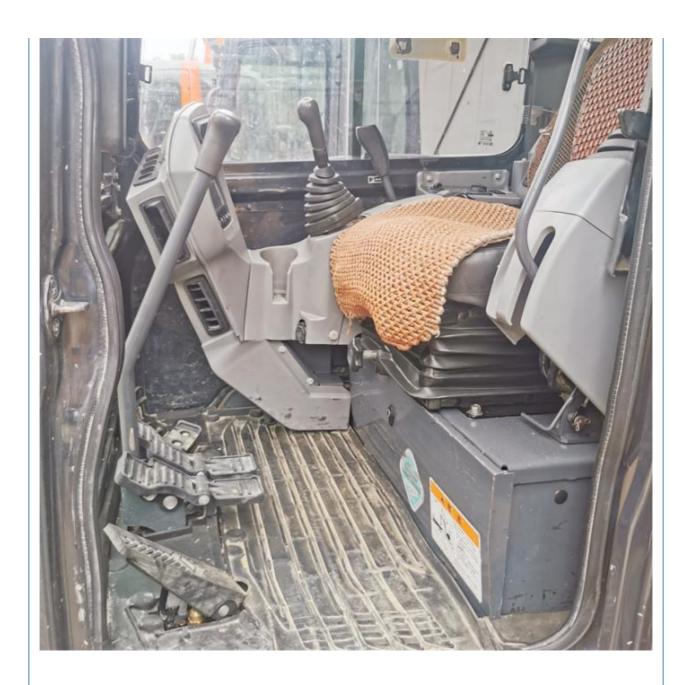

# Rubber Track 5 Ton Used Kubota Excavator KX163-5 with Original Paint in Good Condition

### **Basic Information**

Place of Origin: Japan

• Price: \$14,000.00/units 1-3 units



### **Product Specification**

Showroom Location: None 5520 KG · Operating Weight: 0.22 M<sup>3</sup> . Bucket Capacity: • Machine Weight: 5000 KG • Hydraulic Cylinder Brand: Original • Hydraulic Pump Brand: Original • Hydraulic Valve Brand: Original . Engine Brand: Kubota 35.5 KW • Power: • Machinery Test Report: Provided • Video Outgoing-inspection: Provided

• Core Components: Pressure Vessel, Motor, Bearing, Gear,

Pump, Gearbox, Engine, PLC

Year: 2018Working Hours: 2737



## More Images









## Product Description

# **Product Description**



















#### Models Of Excavators We Sell

Carter used excavator

Komatsu used excavator 0/PC110/PC120/PC128/PC 0/PC228/PC240/PC270/PC 0/PC650

PC20/PC30/PC35/PC40/PC50/PC55/PC56/PC60/PC70/PC75/PC78/PC10 0/PC110/PC120/PC128/PC130/PC138/PC150/PC160/PC200/PC210/PC22 0/PC228/PC240/PC270/PC300/PC350/PC360/PC400/PC450/PC460/PC49 0/PC650

CAT303/CAT305/CAT305.5/CAT306/CAT307/CAT308/CAT311/CAT312/C AT313/CAT315/CAT318/CAT320/CAT323/CAT324/CAT325/CAT326/CAT3 29/CAT330/CAT336/CAT340/CAT345/CAT349/CAT375

Doosan used excavator DH(DX)35/55/60/70/75/80/150/200/215/220/225/235/260/300/350/370/420/500/530

Sany used excavator SY16/SY35/SY55/SY60/SY65/SY75/SY85/SY95/SY115/SY135/SY155/SY 205/SY215/SY235/SY265/SY305/SY335/SY365

/ZX330/ZX350/ZX360/ZX450/ZX600

Kobelco used excavator SK50/SK55/SK60/SK70/S