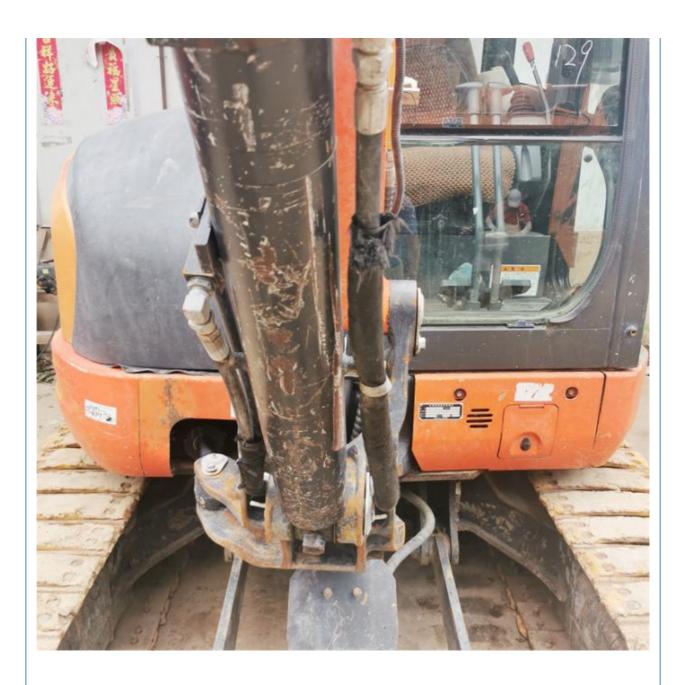

# Rubber Track 5 Ton Used Kubota Excavator KX163-5 with Original Paint in Good Condition

### **Basic Information**

Place of Origin: Japan

• Price: \$14,000.00/units 1-3 units



### **Product Specification**

Showroom Location: None 5520 KG · Operating Weight: 0.22 M<sup>3</sup> . Bucket Capacity: • Machine Weight: 5000 KG • Hydraulic Cylinder Brand: Original • Hydraulic Pump Brand: Original • Hydraulic Valve Brand: Original . Engine Brand: Kubota 35.5 KW • Power: • Machinery Test Report: Provided • Video Outgoing-inspection: Provided

• Core Components: Pressure Vessel, Motor, Bearing, Gear,

Pump, Gearbox, Engine, PLC

Year: 2018Working Hours: 2737



## More Images









## Product Description

# **Product Description**



















#### Models Of Excavators We Sell

Carter used excavator

Komatsu used excavator 0/PC110/PC120/PC128/PC 0/PC228/PC240/PC270/PC 0/PC650

PC20/PC30/PC35/PC40/PC50/PC55/PC56/PC60/PC70/PC75/PC78/PC10 0/PC110/PC120/PC128/PC130/PC138/PC150/PC160/PC200/PC210/PC22 0/PC228/PC240/PC270/PC300/PC350/PC360/PC400/PC450/PC460/PC49 0/PC650

CAT303/CAT305/CAT305.5/CAT306/CAT307/CAT308/CAT311/CAT312/C AT313/CAT315/CAT318/CAT320/CAT323/CAT324/CAT325/CAT326/CAT3 29/CAT330/CAT336/CAT340/CAT345/CAT349/CAT375

Doosan used excavator DH(DX)35/55/60/70/75/80/150/200/215/220/225/235/260/300/350/370/420/500/530

Sany used excavator SY16/SY35/SY55/SY60/SY65/SY75/SY85/SY95/SY115/SY135/SY155/SY 205/SY215/SY235/SY265/SY305/SY335/SY365

/ZX330/ZX350/ZX360/ZX450/ZX600

Kobelco used excavator SK50/SK55/SK60/SK