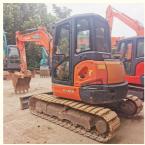

# Rubber Track 5 Ton Used Kubota Excavator KX163-5 with Original Paint in Good Condition

### **Product Specification**

Showroom Location: None 5520 KG · Operating Weight: 0.22 M<sup>3</sup> . Bucket Capacity: • Machine Weight: 5000 KG • Hydraulic Cylinder Brand: Original • Hydraulic Pump Brand: Original • Hydraulic Valve Brand: Original . Engine Brand: Kubota 35.5 KW • Power: • Machinery Test Report: Provided • Video Outgoing-inspection: Provided

• Core Components: Pressure Vessel, Motor, Bearing, Gear,

Pump, Gearbox, Engine, PLC

Year: 2018Working Hours: 2737