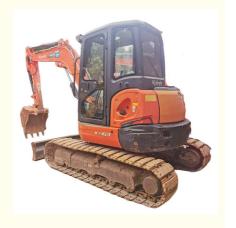

# Rubber Track 5 Ton Used Kubota Excavator KX163-5 with Original Paint in Good Condition

### **Product Specification**

Showroom Location: None 5520 KG · Operating Weight: 0.22 M<sup>3</sup> . Bucket Capacity: • Machine Weight: 5000 KG • Hydraulic Cylinder Brand: Original • Hydraulic Pump Brand: Original • Hydraulic Valve Brand: Original . Engine Brand: Kubota 35.5 KW • Power: • Machinery Test Report: Provided • Video Outgoing-inspection: Provided

• Core Components: Pressure Vessel, Motor, Bearing, Gear,

Pump, Gearbox, Engine, PLC

Year: 2018Working Hours: 2737