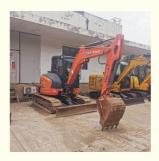

# Rubber Track 5 Ton Used Kubota Excavator KX163-5 with Original Paint in Good Condition

### **Product Specification**

Showroom Location: None 5520 KG · Operating Weight: 0.22 M<sup>3</sup> . Bucket Capacity: • Machine Weight: 5000 KG • Hydraulic Cylinder Brand: Original • Hydraulic Pump Brand: Original • Hydraulic Valve Brand: Original . Engine Brand: Kubota 35.5 KW • Power: • Machinery Test Report: Provided • Video Outgoing-inspection: Provided

• Core Components: Pressure Vessel, Motor, Bearing, Gear,

Pump, Gearbox, Engine, PLC

Year: 2018Working Hours: 2737