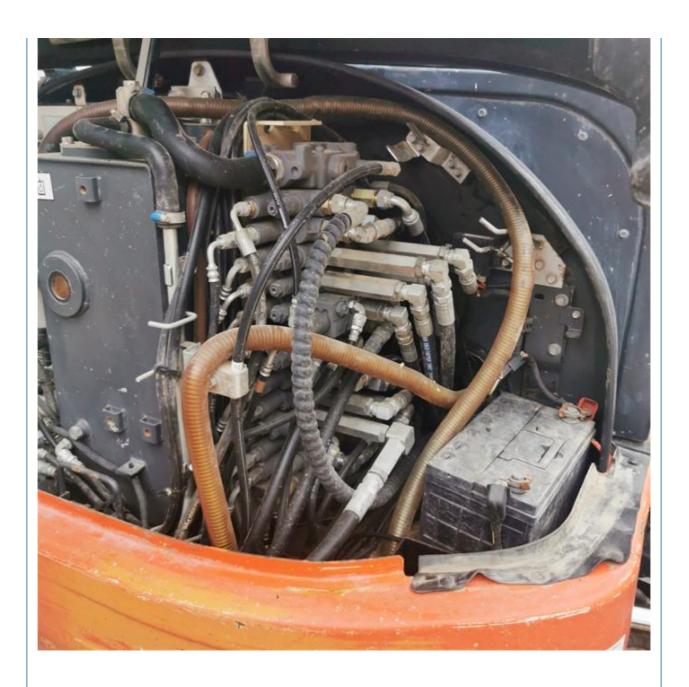

### **Product Specification**

Showroom Location: None 5520 KG · Operating Weight: 0.22 M<sup>3</sup> . Bucket Capacity: • Machine Weight: 5000 KG • Hydraulic Cylinder Brand: Original • Hydraulic Pump Brand: Original • Hydraulic Valve Brand: Original . Engine Brand: Kubota 35.5 KW • Power: • Machinery Test Report: Provided • Video Outgoing-inspection: Provided

• Core Components: Pressure Vessel, Motor, Bearing, Gear,

Pump, Gearbox, Engine, PLC

Year: 2018Working Hours: 2737