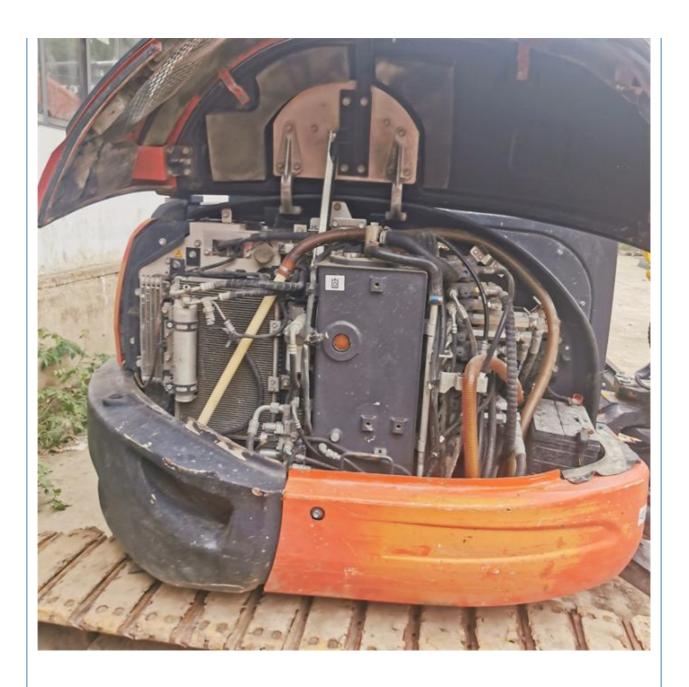

# Rubber Track 5 Ton Used Kubota Excavator KX163-5 with Original Paint in Good Condition

### **Basic Information**

Place of Origin: Japan

• Price: \$14,000.00/units 1-3 units



### **Product Specification**

Showroom Location: None 5520 KG · Operating Weight: 0.22 M<sup>3</sup> . Bucket Capacity: • Machine Weight: 5000 KG • Hydraulic Cylinder Brand: Original • Hydraulic Pump Brand: Original • Hydraulic Valve Brand: Original . Engine Brand: Kubota 35.5 KW • Power: • Machinery Test Report: Provided • Video Outgoing-inspection: Provided

• Core Components: Pressure Vessel, Motor, Bearing, Gear,

Pump, Gearbox, Engine, PLC

Year: 2018Working Hours: 2737



## More Images









## Product Description

# **Product Description**



















#### Models Of Excavators We Sell

Carter used excavator

Komatsu used excavator 0/PC110/PC120/PC128/PC 0/PC228/PC240/PC270/PC 0/PC650

PC20/PC30/PC35/PC40/PC50/PC55/PC56/PC60/PC70/PC75/PC78/PC10 0/PC110/PC120/PC128/PC130/PC138/PC150/PC160/PC200/PC210/PC22 0/PC228/PC240/PC270/PC300/PC350/PC360/PC400/PC450/PC460/PC49 0/PC650

CAT303/CAT305/CAT305.5/CAT306/CAT307/CAT308/CAT311/CAT312/C AT313/CAT315/CAT318/CAT320/CAT323/CAT324/CAT325/CAT326/CAT3 29/CAT330/CAT336/CAT340/CAT345/CAT349/CAT375

Doosan used excavator DH(DX)35/55/60/70/75/80/150/200/215/220/225/235/260/300/350/370/420/500/530

Sany used excavator SY16/SY35/SY55/SY60/SY65/SY75/SY85/SY95/SY115/SY135/SY155/SY 205/SY215/SY235/SY265/SY305/SY335/SY365

/ZX330/ZX350/ZX360/ZX450/ZX600

Kobelco used excavator SK50/SK55/SK60/SK70/SK7