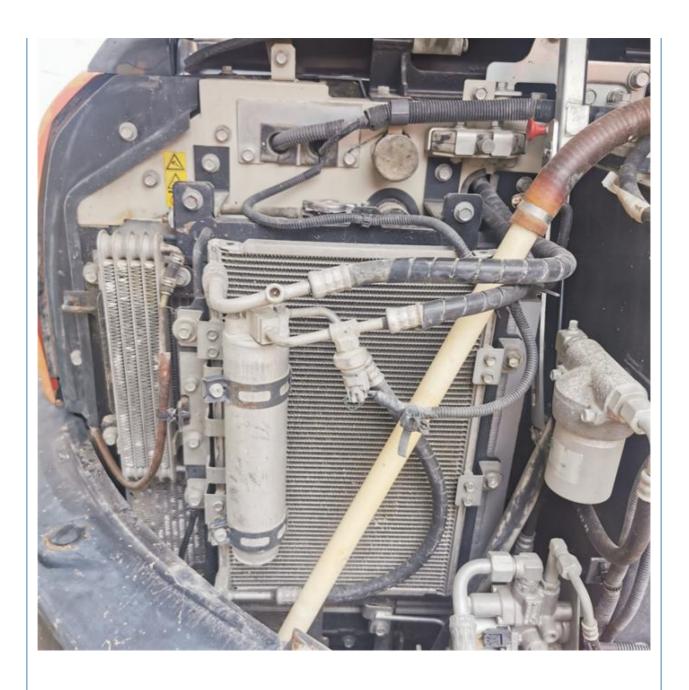

### **Product Specification**

Showroom Location: None 5520 KG · Operating Weight: 0.22 M<sup>3</sup> . Bucket Capacity: • Machine Weight: 5000 KG • Hydraulic Cylinder Brand: Original • Hydraulic Pump Brand: Original • Hydraulic Valve Brand: Original . Engine Brand: Kubota 35.5 KW • Power: • Machinery Test Report: Provided • Video Outgoing-inspection: Provided

• Core Components: Pressure Vessel, Motor, Bearing, Gear,

Pump, Gearbox, Engine, PLC

Year: 2018Working Hours: 2737