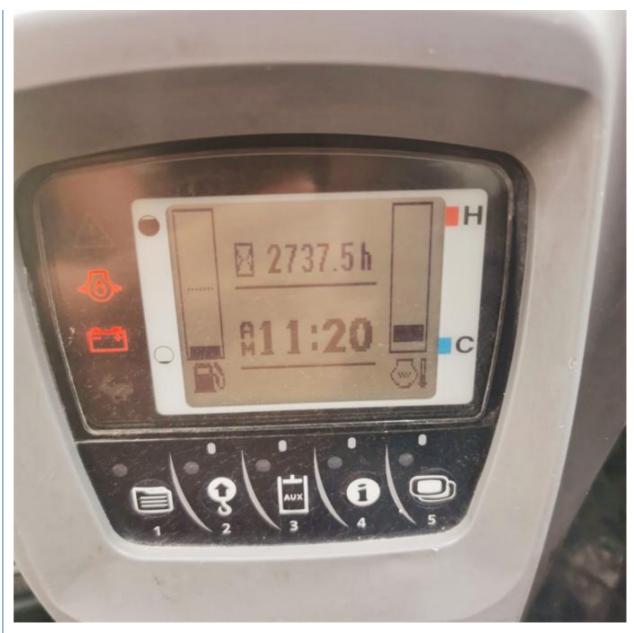

• Core Components: Pressure Vessel, Motor, Bearing, Gear,

Pump, Gearbox, Engine, PLC

Year: 2018Working Hours: 2737