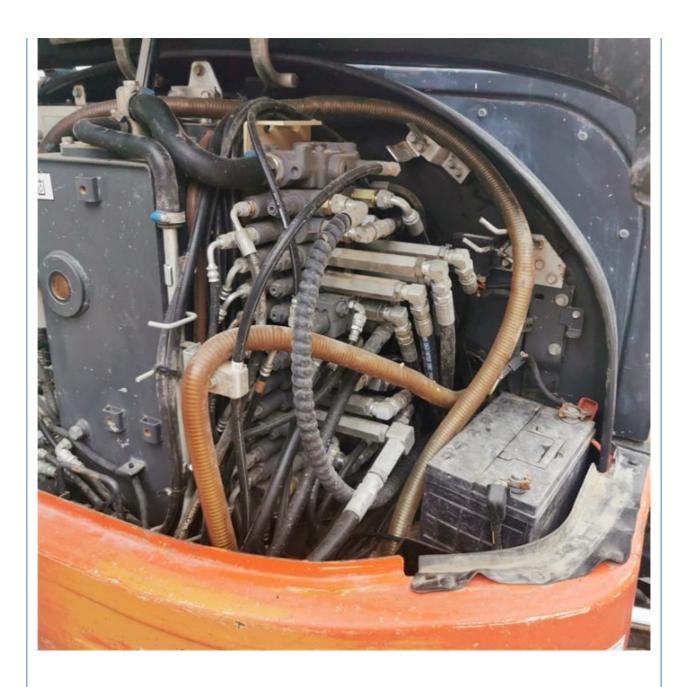

### **Product Specification**

Showroom Location: None 5520 KG · Operating Weight: 0.22 M<sup>3</sup> . Bucket Capacity: • Machine Weight: 5000 KG • Hydraulic Cylinder Brand: Original • Hydraulic Pump Brand: Original Hydraulic Valve Brand: Original . Engine Brand: Kubota 35.5 KW • Power: • Machinery Test Report: Provided • Video Outgoing-inspection: Provided

• Core Components: Pressure Vessel, Motor, Bearing, Gear,

Pump, Gearbox, Engine, PLC

Year: 2018Working Hours: 2737