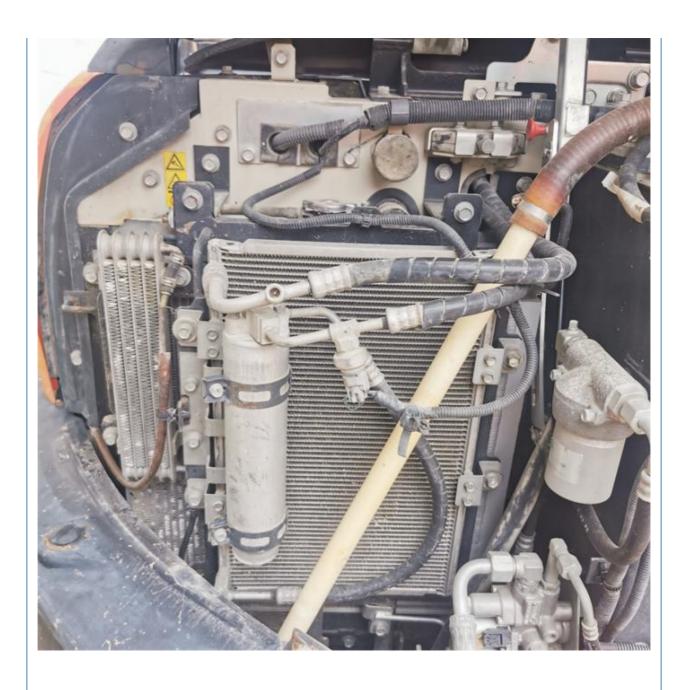

### **Product Specification**

Showroom Location: None 5520 KG · Operating Weight: 0.22 M<sup>3</sup> . Bucket Capacity: • Machine Weight: 5000 KG • Hydraulic Cylinder Brand: Original • Hydraulic Pump Brand: Original Hydraulic Valve Brand: Original . Engine Brand: Kubota 35.5 KW • Power: • Machinery Test Report: Provided • Video Outgoing-inspection: Provided

• Core Components: Pressure Vessel, Motor, Bearing, Gear,

Pump, Gearbox, Engine, PLC

Year: 2018Working Hours: 2737