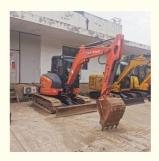

# Original Paint 5 Ton Used Kubota KX163-5 with Original Hydraulic Pump in Good Condition

### **Product Specification**

Showroom Location: None 5520 KG · Operating Weight: 0.22 M<sup>3</sup> . Bucket Capacity: • Machine Weight: 5000 KG • Hydraulic Cylinder Brand: Original • Hydraulic Pump Brand: Original Hydraulic Valve Brand: Original . Engine Brand: Kubota 35.5 KW • Power: • Machinery Test Report: Provided • Video Outgoing-inspection: Provided

• Core Components: Pressure Vessel, Motor, Bearing, Gear,

Pump, Gearbox, Engine, PLC

Year: 2018Working Hours: 2737