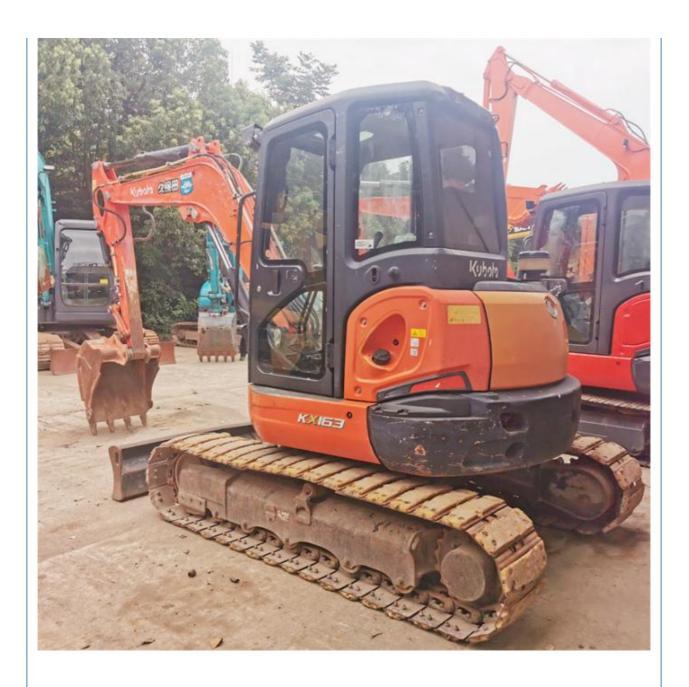

# Original Paint 5 Ton Used Kubota KX163-5 with Original Hydraulic Pump in Good Condition

### **Product Specification**

Showroom Location: None 5520 KG · Operating Weight: 0.22 M<sup>3</sup> . Bucket Capacity: • Machine Weight: 5000 KG • Hydraulic Cylinder Brand: Original • Hydraulic Pump Brand: Original Hydraulic Valve Brand: Original . Engine Brand: Kubota 35.5 KW • Power: • Machinery Test Report: Provided • Video Outgoing-inspection: Provided

• Core Components: Pressure Vessel, Motor, Bearing, Gear,

Pump, Gearbox, Engine, PLC

Year: 2018Working Hours: 2737