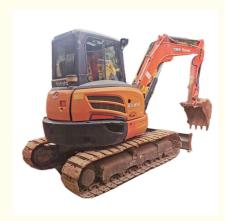

# Original Paint 5 Ton Used Kubota KX163-5 with Original Hydraulic Pump in Good Condition

### **Product Specification**

Showroom Location: None 5520 KG · Operating Weight: 0.22 M<sup>3</sup> . Bucket Capacity: • Machine Weight: 5000 KG • Hydraulic Cylinder Brand: Original • Hydraulic Pump Brand: Original Hydraulic Valve Brand: Original . Engine Brand: Kubota 35.5 KW • Power: • Machinery Test Report: Provided • Video Outgoing-inspection: Provided

• Core Components: Pressure Vessel, Motor, Bearing, Gear,

Pump, Gearbox, Engine, PLC

Year: 2018Working Hours: 2737