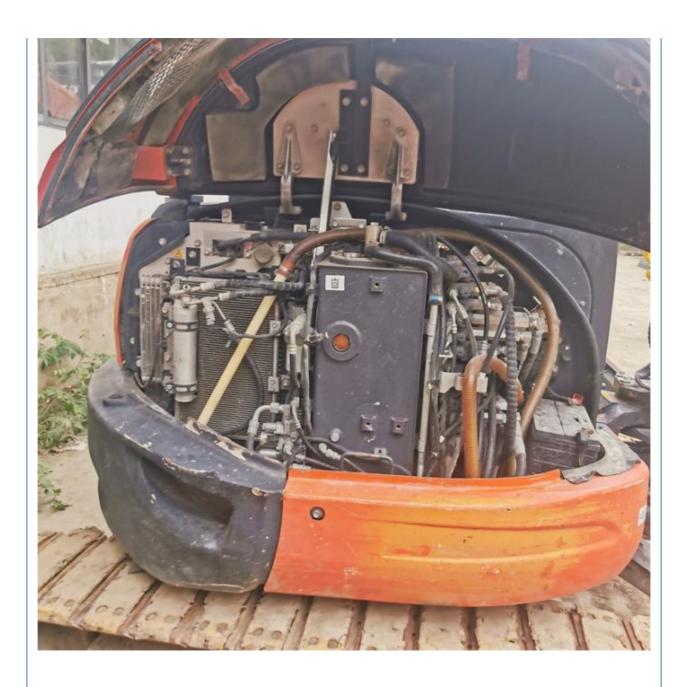

# Original Paint 5 Ton Used Kubota KX163-5 with Original Hydraulic Pump in Good Condition

### **Basic Information**

Place of Origin: Japan

• Price: \$14,000.00/units 1-3 units



### **Product Specification**

Showroom Location: None 5520 KG · Operating Weight: 0.22 M<sup>3</sup> . Bucket Capacity: • Machine Weight: 5000 KG • Hydraulic Cylinder Brand: Original • Hydraulic Pump Brand: Original Hydraulic Valve Brand: Original . Engine Brand: Kubota 35.5 KW • Power: • Machinery Test Report: Provided • Video Outgoing-inspection: Provided

• Core Components: Pressure Vessel, Motor, Bearing, Gear,

Pump, Gearbox, Engine, PLC

Year: 2018Working Hours: 2737



## More Images









## Product Description

# **Product Description**



















#### Models Of Excavators We Sell

Carter used excavator

Komatsu used excavator 0/PC110/PC120/PC128/PC 0/PC228/PC240/PC270/PC 0/PC650

PC20/PC30/PC35/PC40/PC50/PC55/PC56/PC60/PC70/PC75/PC78/PC10 0/PC110/PC120/PC128/PC130/PC138/PC150/PC160/PC200/PC210/PC22 0/PC228/PC240/PC270/PC300/PC350/PC360/PC400/PC450/PC460/PC49 0/PC650

CAT303/CAT305/CAT305.5/CAT306/CAT307/CAT308/CAT311/CAT312/C AT313/CAT315/CAT318/CAT320/CAT323/CAT324/CAT325/CAT326/CAT3 29/CAT330/CAT336/CAT340/CAT345/CAT349/CAT375

Doosan used excavator DH(DX)35/55/60/70/75/80/150/200/215/220/225/235/260/300/350/370/420/500/530

Sany used excavator SY16/SY35/SY55/SY60/SY65/SY75/SY85/SY95/SY115/SY135/SY155/SY 205/SY215/SY235/SY265/SY305/SY335/SY365

/ZX330/ZX350/ZX360/ZX450/ZX600

Kobelco used excavator SK50/SK55/SK60/SK70/SK7