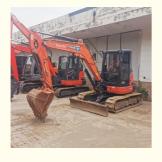

# Original Paint 5 Ton Used Kubota KX163-5 with Original Hydraulic Pump in Good Condition

### **Basic Information**

Place of Origin: Japan

• Price: \$14,000.00/units 1-3 units



### **Product Specification**

Showroom Location: None 5520 KG · Operating Weight: 0.22 M<sup>3</sup> . Bucket Capacity: • Machine Weight: 5000 KG • Hydraulic Cylinder Brand: Original • Hydraulic Pump Brand: Original Hydraulic Valve Brand: Original . Engine Brand: Kubota 35.5 KW • Power: • Machinery Test Report: Provided • Video Outgoing-inspection: Provided

• Core Components: Pressure Vessel, Motor, Bearing, Gear,

Pump, Gearbox, Engine, PLC

Year: 2018Working Hours: 2737



## More Images









## Product Description

# **Product Description**



















#### Models Of Excavators We Sell

Carter used excavator

Komatsu used excavator 0/PC110/PC120/PC128/PC 0/PC228/PC240/PC270/PC 0/PC650

PC20/PC30/PC35/PC40/PC50/PC55/PC56/PC60/PC70/PC75/PC78/PC10 0/PC110/PC120/PC128/PC130/PC138/PC150/PC160/PC200/PC210/PC22 0/PC228/PC240/PC270/PC300/PC350/PC360/PC400/PC450/PC460/PC49 0/PC650

CAT303/CAT305/CAT305.5/CAT306/CAT307/CAT308/CAT311/CAT312/C AT313/CAT315/CAT318/CAT320/CAT323/CAT324/CAT325/CAT326/CAT3 29/CAT330/CAT336/CAT340/CAT345/CAT349/CAT375

Doosan used excavator DH(DX)35/55/60/70/75/80/150/200/215/220/225/235/260/300/350/370/420/500/530

Sany used excavator SY16/SY35/SY55/SY60/SY65/SY75/SY85/SY95/SY115/SY135/SY155/SY 205/SY215/SY235/SY265/SY305/SY335/SY365

/ZX330/ZX