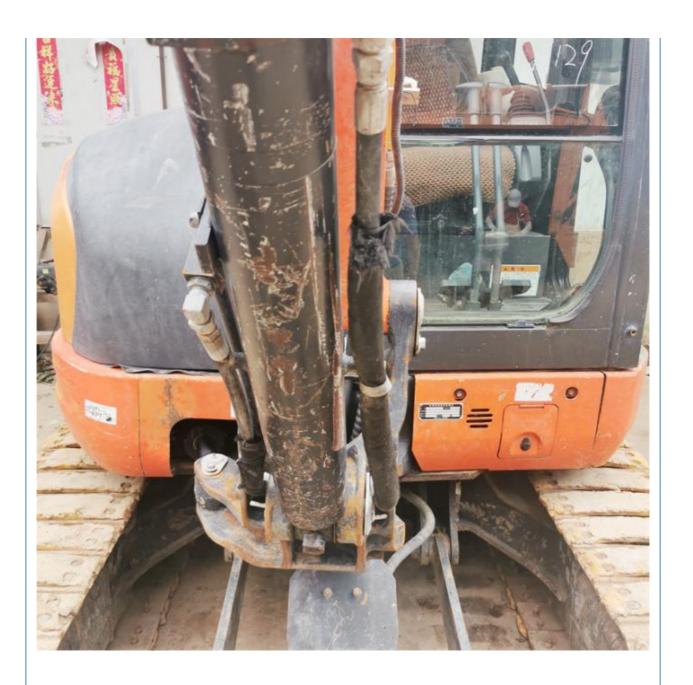

# Original Paint 5 Ton Used Kubota KX163-5 with Original Hydraulic Pump in Good Condition

### **Basic Information**

Place of Origin: Japan

• Price: \$14,000.00/units 1-3 units



### **Product Specification**

Showroom Location: None 5520 KG · Operating Weight: 0.22 M<sup>3</sup> . Bucket Capacity: • Machine Weight: 5000 KG • Hydraulic Cylinder Brand: Original • Hydraulic Pump Brand: Original Hydraulic Valve Brand: Original . Engine Brand: Kubota 35.5 KW • Power: • Machinery Test Report: Provided • Video Outgoing-inspection: Provided

• Core Components: Pressure Vessel, Motor, Bearing, Gear,

Pump, Gearbox, Engine, PLC

Year: 2018Working Hours: 2737



## More Images









## Product Description

# **Product Description**



















#### Models Of Excavators We Sell

Carter used excavator

Komatsu used excavator 0/PC110/PC120/PC128/PC 0/PC228/PC240/PC270/PC 0/PC650

PC20/PC30/PC35/PC40/PC50/PC55/PC56/PC60/PC70/PC75/PC78/PC10 0/PC110/PC120/PC128/PC130/PC138/PC150/PC160/PC200/PC210/PC22 0/PC228/PC240/PC270/PC300/PC350/PC360/PC400/PC450/PC460/PC49 0/PC650

CAT303/CAT305/CAT305.5/CAT306/CAT307/CAT308/CAT311/CAT312/C AT313/CAT315/CAT318/CAT320/CAT323/CAT324/CAT325/CAT326/CAT3 29/CAT330/CAT336/CAT340/CAT345/CAT349/CAT375

Doosan used excavator DH(DX)35/55/60/70/75/80/150/200/215/220/225/235/260/300/350/370/420/500/530

Sany used excavator SY16/SY35/SY55/SY60/SY65/SY75/SY85/SY95/SY115/SY135/SY155/SY 205/SY215/SY235/SY265/SY305/SY335/SY365

/ZX330/ZX350/ZX360/ZX450/ZX600

Kobelco used excavator SK50/SK55/SK60/SK