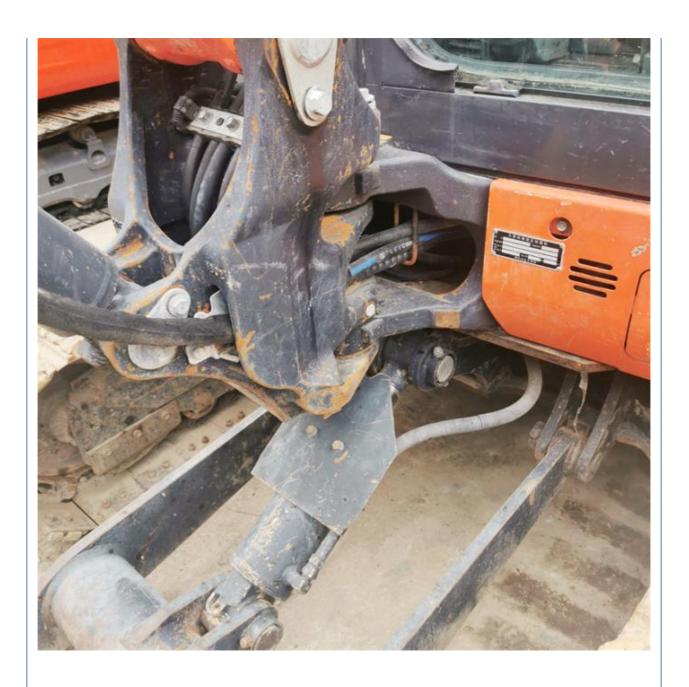

# Original Paint 5 Ton Used Kubota KX163-5 with Original Hydraulic Pump in Good Condition

### **Basic Information**

Place of Origin: Japan

• Price: \$14,000.00/units 1-3 units



### **Product Specification**

Showroom Location: None 5520 KG · Operating Weight: 0.22 M<sup>3</sup> . Bucket Capacity: • Machine Weight: 5000 KG • Hydraulic Cylinder Brand: Original • Hydraulic Pump Brand: Original Hydraulic Valve Brand: Original . Engine Brand: Kubota 35.5 KW • Power: • Machinery Test Report: Provided • Video Outgoing-inspection: Provided

• Core Components: Pressure Vessel, Motor, Bearing, Gear,

Pump, Gearbox, Engine, PLC

Year: 2018Working Hours: 2737



## More Images









## Product Description

# **Product Description**



















#### Models Of Excavators We Sell

Carter used excavator

Komatsu used excavator 0/PC110/PC120/PC128/PC 0/PC228/PC240/PC270/PC 0/PC650

PC20/PC30/PC35/PC40/PC50/PC55/PC56/PC60/PC70/PC75/PC78/PC10 0/PC110/PC120/PC128/PC130/PC138/PC150/PC160/PC200/PC210/PC22 0/PC228/PC240/PC270/PC300/PC350/PC360/PC400/PC450/PC460/PC49 0/PC650

CAT303/CAT305/CAT305.5/CAT306/CAT307/CAT308/CAT311/CAT312/C AT313/CAT315/CAT318/CAT320/CAT323/CAT324/CAT325/CAT326/CAT3 29/CAT330/CAT336/CAT340/CAT345/CAT349/CAT375

Doosan used excavator DH(DX)35/55/60/70/75/80/150/200/215/220/225/235/260/300/350/370/420/500/530

Sany used excavator SY16/SY35/SY55/SY60/SY65/SY75/SY85/SY95/SY115/SY135/SY155/SY 205/SY215/SY235/SY265/SY305/SY335/SY365

/ZX330/ZX350/ZX360/ZX450/ZX600

Kobelco used excavator SK50/SK55/SK60/SK70