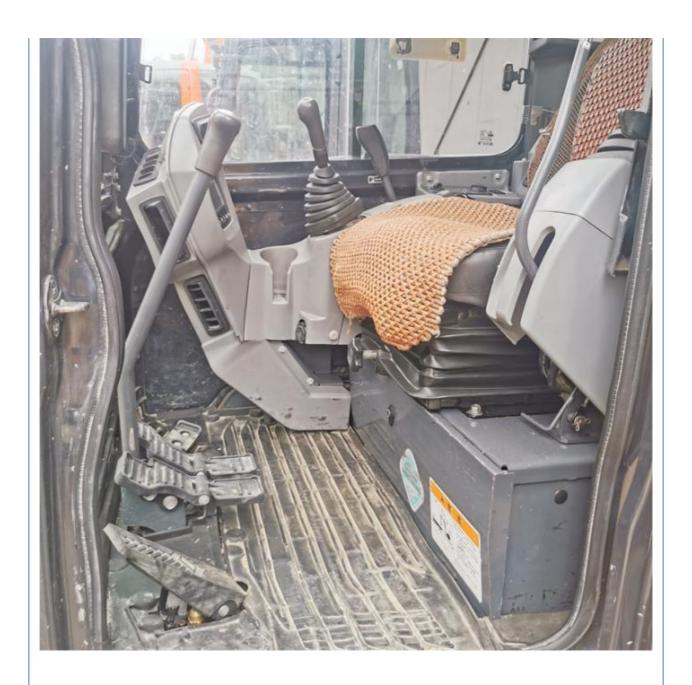

# Original Paint 5 Ton Used Kubota KX163-5 with Original Hydraulic Pump in Good Condition

### **Basic Information**

Place of Origin: Japan

• Price: \$14,000.00/units 1-3 units



### **Product Specification**

Showroom Location: None 5520 KG · Operating Weight: 0.22 M<sup>3</sup> . Bucket Capacity: • Machine Weight: 5000 KG • Hydraulic Cylinder Brand: Original • Hydraulic Pump Brand: Original Hydraulic Valve Brand: Original . Engine Brand: Kubota 35.5 KW • Power: • Machinery Test Report: Provided • Video Outgoing-inspection: Provided

• Core Components: Pressure Vessel, Motor, Bearing, Gear,

Pump, Gearbox, Engine, PLC

Year: 2018Working Hours: 2737



## More Images









## Product Description

# **Product Description**



















#### Models Of Excavators We Sell

Carter used excavator

Komatsu used excavator 0/PC110/PC120/PC128/PC 0/PC228/PC240/PC270/PC 0/PC650

PC20/PC30/PC35/PC40/PC50/PC55/PC56/PC60/PC70/PC75/PC78/PC10 0/PC110/PC120/PC128/PC130/PC138/PC150/PC160/PC200/PC210/PC22 0/PC228/PC240/PC270/PC300/PC350/PC360/PC400/PC450/PC460/PC49 0/PC650

CAT303/CAT305/CAT305.5/CAT306/CAT307/CAT308/CAT311/CAT312/C AT313/CAT315/CAT318/CAT320/CAT323/CAT324/CAT325/CAT326/CAT3 29/CAT330/CAT336/CAT340/CAT345/CAT349/CAT375

Doosan used excavator DH(DX)35/55/60/70/75/80/150/200/215/220/225/235/260/300/350/370/420/500/530

Sany used excavator SY16/SY35/SY55/SY60/SY65/SY75/SY85/SY95/SY115/SY135/SY155/SY 205/SY215/SY235/SY265/SY305/SY335/SY365

/ZX330/ZX350/ZX360/ZX450/ZX600

Kobelco used excavator SK50/SK55/SK60/SK70/S