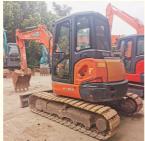

# Original Paint 5 Ton Used Kubota KX163-5 with Original Hydraulic Pump in Good Condition

### **Basic Information**

Place of Origin: Japan

• Price: \$14,000.00/units 1-3 units



### **Product Specification**

Showroom Location: None 5520 KG · Operating Weight: 0.22 M<sup>3</sup> . Bucket Capacity: • Machine Weight: 5000 KG • Hydraulic Cylinder Brand: Original • Hydraulic Pump Brand: Original Hydraulic Valve Brand: Original . Engine Brand: Kubota 35.5 KW • Power: • Machinery Test Report: Provided • Video Outgoing-inspection: Provided

• Core Components: Pressure Vessel, Motor, Bearing, Gear,

Pump, Gearbox, Engine, PLC

Year: 2018Working Hours: 2737



## More Images









## Product Description

# **Product Description**



















#### Models Of Excavators We Sell

Carter used excavator

Komatsu used excavator 0/PC110/PC120/PC128/PC 0/PC228/PC240/PC270/PC 0/PC650

PC20/PC30/PC35/PC40/PC50/PC55/PC56/PC60/PC70/PC75/PC78/PC10 0/PC110/PC120/PC128/PC130/PC138/PC150/PC160/PC200/PC210/PC22 0/PC228/PC240/PC270/PC300/PC350/PC360/PC400/PC450/PC460/PC49 0/PC650

CAT303/CAT305/CAT305.5/CAT306/CAT307/CAT308/CAT311/CAT312/C AT313/CAT315/CAT318/CAT320/CAT323/CAT324/CAT325/CAT326/CAT3 29/CAT330/CAT336/CAT340/CAT345/CAT349/CAT375

Doosan used excavator DH(DX)35/55/60/70/75/80/150/200/215/220/225/235/260/300/350/370/420/500/530

Sany used excavator SY16/SY35/SY55/SY60/SY65/SY75/SY85/SY95/SY115/SY135/SY155/SY 205/SY215/SY235/SY265/SY305/SY335/SY365

/ZX330/ZX35