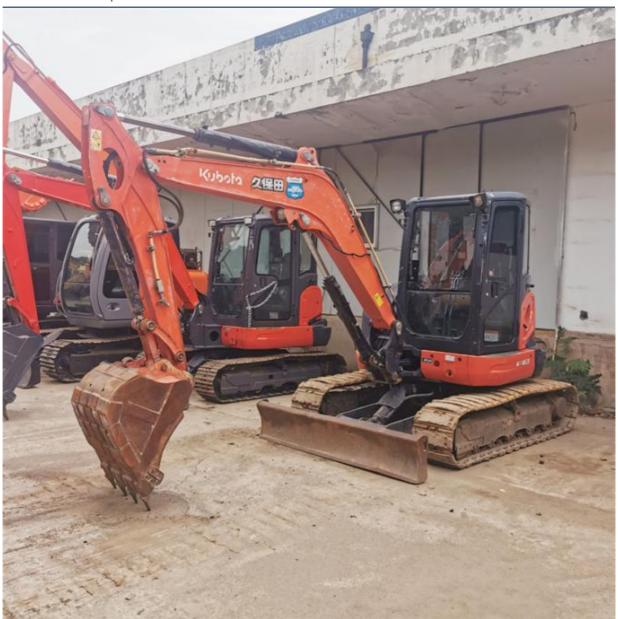

# Original Paint 5 Ton Used Kubota KX163-5 with Original Hydraulic Pump in Good Condition

### **Product Specification**

Showroom Location: None 5520 KG · Operating Weight: 0.22 M<sup>3</sup> . Bucket Capacity: • Machine Weight: 5000 KG • Hydraulic Cylinder Brand: Original • Hydraulic Pump Brand: Original Hydraulic Valve Brand: Original . Engine Brand: Kubota 35.5 KW • Power: • Machinery Test Report: Provided • Video Outgoing-inspection: Provided

• Core Components: Pressure Vessel, Motor, Bearing, Gear,

Pump, Gearbox, Engine, PLC

Year: 2018Working Hours: 2737