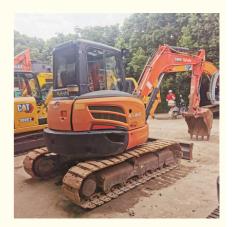

# Original Paint 5 Ton Used Kubota KX163-5 with Original Hydraulic Pump in Good Condition

### **Basic Information**

Place of Origin: Japan

• Price: \$14,000.00/units 1-3 units



### **Product Specification**

Showroom Location: None 5520 KG · Operating Weight: 0.22 M<sup>3</sup> . Bucket Capacity: • Machine Weight: 5000 KG • Hydraulic Cylinder Brand: Original • Hydraulic Pump Brand: Original Hydraulic Valve Brand: Original . Engine Brand: Kubota 35.5 KW • Power: • Machinery Test Report: Provided • Video Outgoing-inspection: Provided

• Core Components: Pressure Vessel, Motor, Bearing, Gear,

Pump, Gearbox, Engine, PLC

Year: 2018Working Hours: 2737



## More Images









## Product Description

# **Product Description**



















#### Models Of Excavators We Sell

Carter used excavator

Komatsu used excavator 0/PC110/PC120/PC128/PC 0/PC228/PC240/PC270/PC 0/PC650

PC20/PC30/PC35/PC40/PC50/PC55/PC56/PC60/PC70/PC75/PC78/PC10 0/PC110/PC120/PC128/PC130/PC138/PC150/PC160/PC200/PC210/PC22 0/PC228/PC240/PC270/PC300/PC350/PC360/PC400/PC450/PC460/PC49 0/PC650

CAT303/CAT305/CAT305.5/CAT306/CAT307/CAT308/CAT311/CAT312/C AT313/CAT315/CAT318/CAT320/CAT323/CAT324/CAT325/CAT326/CAT3 29/CAT330/CAT336/CAT340/CAT345/CAT349/CAT375

Doosan used excavator DH(DX)35/55/60/70/75/80/150/200/215/220/225/235/260/300/350/370/420/500/530

Sany used excavator SY16/SY35/SY55/SY60/SY65/SY75/SY85/SY95/SY115/SY135/SY155/SY 205/SY215/SY235/SY265/SY305/SY33