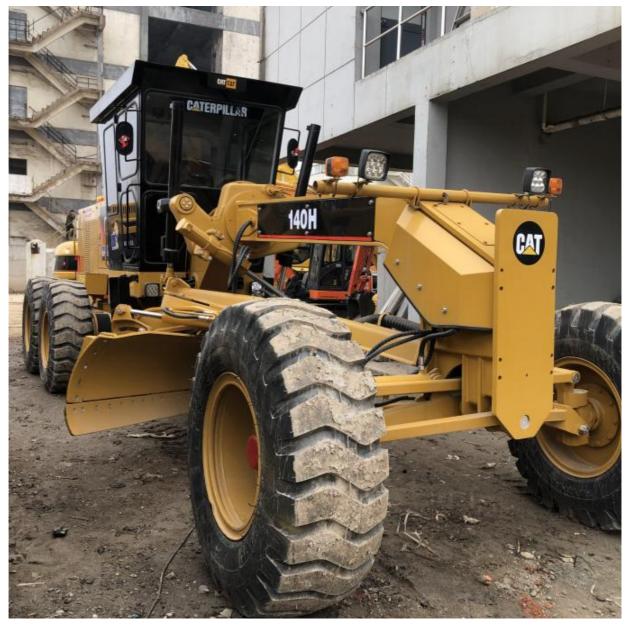

# Used CAT140H Grader Equipment for Engineering Earthwork Cost in USA 2110 Working Hours

# **Product Specification**

Showroom Location: None · Operating Weight: 14.7 Ton 3.1 M . Bucket Capacity: · Machine Weight: 14700 KG Hydraulic Cylinder Brand: **ORIGINAL** • Hydraulic Pump Brand: **ORIGINAL** • Hydraulic Valve Brand: **ORIGINAL** CAT . Engine Brand: 153 KW • Power: • Machinery Test Report: Provided • Video Outgoing-inspection: Provided

• Core Components: Pressure Vessel, Motor, Bearing, Gear,

Pump, Gearbox, Engine, PLC

Year: 2019Working Hours: 2110