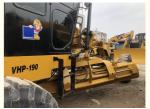

# **Product Specification**

Showroom Location: None · Operating Weight: 14.7 Ton 3.1 M . Bucket Capacity: · Machine Weight: 14700 KG Hydraulic Cylinder Brand: **ORIGINAL** • Hydraulic Pump Brand: **ORIGINAL** • Hydraulic Valve Brand: **ORIGINAL** CAT . Engine Brand: 153 KW • Power: • Machinery Test Report: Provided • Video Outgoing-inspection: Provided

• Core Components: Pressure Vessel, Motor, Bearing, Gear,

Pump, Gearbox, Engine, PLC

Year: 2019Working Hours: 2110