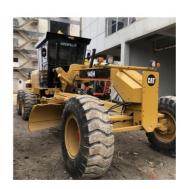

# Used CAT140H Grader Equipment for Engineering Earthwork Cost in USA 2110 Working Hours

# **Product Specification**

Showroom Location: None · Operating Weight: 14.7 Ton 3.1 M . Bucket Capacity: · Machine Weight: 14700 KG Hydraulic Cylinder Brand: **ORIGINAL** • Hydraulic Pump Brand: **ORIGINAL** • Hydraulic Valve Brand: **ORIGINAL** CAT . Engine Brand: 153 KW • Power: • Machinery Test Report: Provided • Video Outgoing-inspection: Provided

• Core Components: Pressure Vessel, Motor, Bearing, Gear,

Pump, Gearbox, Engine, PLC

Year: 2019Working Hours: 2110