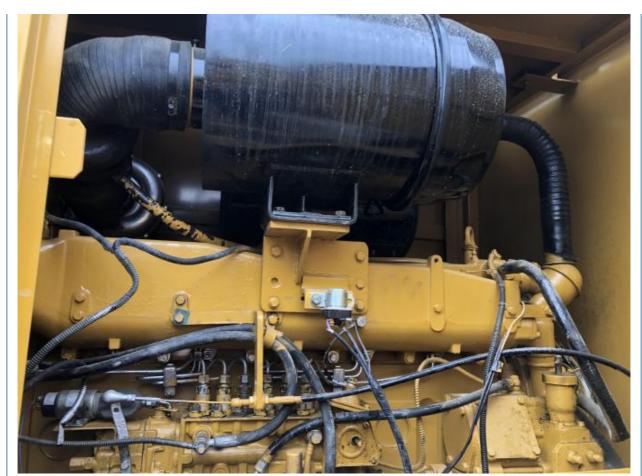

# **Product Specification**

Showroom Location: None · Operating Weight: 14.7 Ton 3.1 M . Bucket Capacity: · Machine Weight: 14700 KG Hydraulic Cylinder Brand: **ORIGINAL** • Hydraulic Pump Brand: **ORIGINAL** • Hydraulic Valve Brand: **ORIGINAL** CAT . Engine Brand: 153 KW • Power: • Machinery Test Report: Provided • Video Outgoing-inspection: Provided

• Core Components: Pressure Vessel, Motor, Bearing, Gear,

Pump, Gearbox, Engine, PLC

Year: 2019Working Hours: 2110