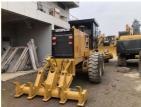

# Used CAT140H Grader Equipment for Engineering Earthwork Cost in USA 2110 Working Hours

# **Product Specification**

Showroom Location: None · Operating Weight: 14.7 Ton 3.1 M . Bucket Capacity: · Machine Weight: 14700 KG Hydraulic Cylinder Brand: **ORIGINAL** • Hydraulic Pump Brand: **ORIGINAL** • Hydraulic Valve Brand: **ORIGINAL** CAT . Engine Brand: 153 KW • Power: • Machinery Test Report: Provided • Video Outgoing-inspection: Provided

• Core Components: Pressure Vessel, Motor, Bearing, Gear,

Pump, Gearbox, Engine, PLC

Year: 2019Working Hours: 2110