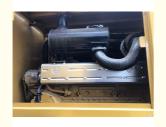

# **Product Specification**

Showroom Location: None · Operating Weight: 14.7 Ton 3.1 M . Bucket Capacity: · Machine Weight: 14700 KG Hydraulic Cylinder Brand: **ORIGINAL** • Hydraulic Pump Brand: **ORIGINAL** • Hydraulic Valve Brand: **ORIGINAL** CAT . Engine Brand: 153 KW • Power: • Machinery Test Report: Provided • Video Outgoing-inspection: Provided

# More Images