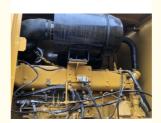

# **Product Specification**

Showroom Location: None · Operating Weight: 14.7 Ton 3.1 M . Bucket Capacity: · Machine Weight: 14700 KG Hydraulic Cylinder Brand: **ORIGINAL** • Hydraulic Pump Brand: **ORIGINAL** • Hydraulic Valve Brand: **ORIGINAL** CAT . Engine Brand: 153 KW • Power: • Machinery Test Report: Provided • Video Outgoing-inspection: Provided

• Core Components: Pressure Vessel, Motor, Bearing, Gear,

Pump, Gearbox, Engine, PLC

Year: 2019Working Hours: 2110