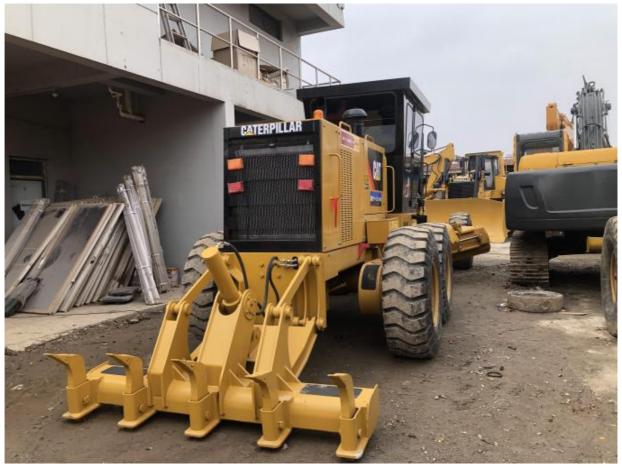

# Used CAT140H Grader Equipment for Engineering Earthwork Cost in USA 2110 Working Hours

# **Product Specification**

Showroom Location: None · Operating Weight: 14.7 Ton 3.1 M . Bucket Capacity: · Machine Weight: 14700 KG Hydraulic Cylinder Brand: **ORIGINAL** • Hydraulic Pump Brand: **ORIGINAL** • Hydraulic Valve Brand: **ORIGINAL** CAT . Engine Brand: 153 KW • Power: • Machinery Test Report: Provided • Video Outgoing-inspection: Provided

• Core Components: Pressure Vessel, Motor, Bearing, Gear,

Pump, Gearbox, Engine, PLC

Year: 2019Working Hours: 2110