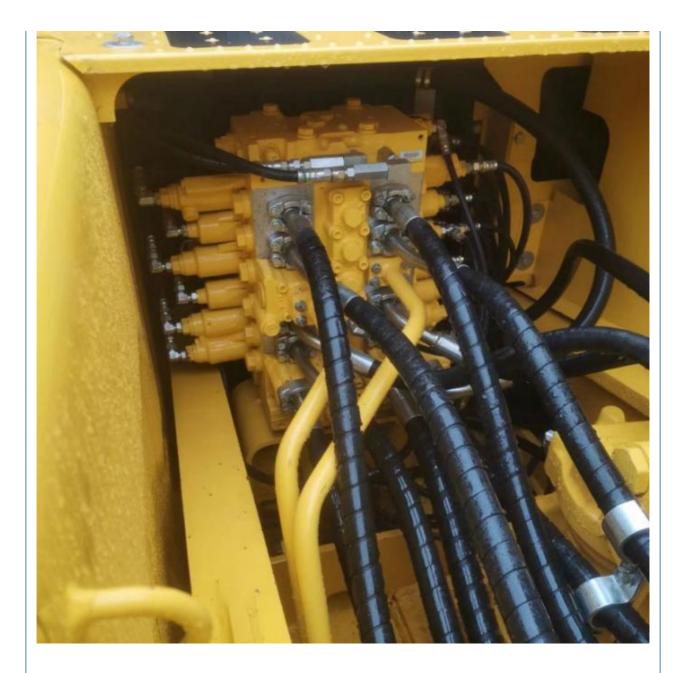

# Japan Made Komatsu PC200-8 Excavator with Less Hour Used and Original Hydraulic Valve

# Basic Information

- Place of Origin:
- Price:
- Japan \$31,000.00/units 1-3 units



### **Product Specification**

• Showroom Location: None • Operating Weight: 19900 KG 0.8 M<sup>3</sup> Bucket Capacity: • Machine Weight: 20000 KG • Hydraulic Cylinder Brand: Original • Hydraulic Pump Brand: Original • Hydraulic Valve Brand: Original Cummins . Engine Brand: 110 KW • Power: • Machinery Test Report: Provided • Video Outgoing-inspection: Provided Core Components: Pressure Vessel, Motor, Bearing, Gear, Pump, Gearbox, Engine, PLC • Year: 2023

600



### More Images

Working Hours:









## Product Description





















# Models Of Excavators We Sell

| Komatsu used<br>excavator  | PC20/PC30/PC35/PC40/PC50/PC55/PC56/PC60/PC70/PC75/PC78/PC10<br>0/PC110/PC120/PC128/PC130/PC138/PC150/PC160/PC200/PC210/PC22<br>0/PC228/PC240/PC270/PC300/PC350/PC360/PC400/PC450/PC460/PC49<br>0/PC650 |
|----------------------------|--------------------------------------------------------------------------------------------------------------------------------------------------------------------------------------------------------|
| Carter used excavator      | CAT303/CAT305/CAT305.5/CAT306/CAT307/CAT308/CAT311/CAT312/C<br>AT313/CAT315/CAT318/CAT320/CAT323/CAT324/CAT325/CAT326/CAT3<br>29/CAT330/CAT336/CAT340/CAT345/CAT349/CAT375                             |
| Doosan used excavator      | DH(DX)35/55/60/70/75/80/150/200/215/2