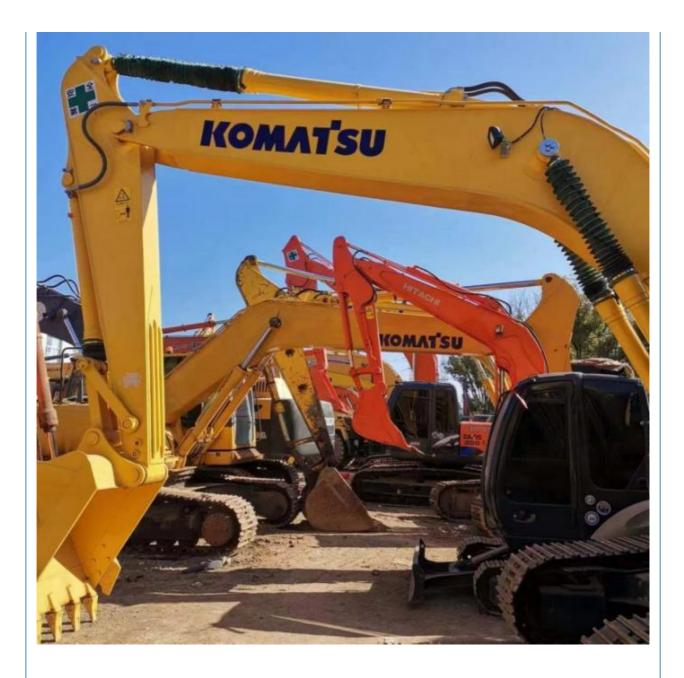

# Japan Made Komatsu PC200-8 Excavator with Less Hour Used and Original Hydraulic Valve

### More Images

Working Hours: