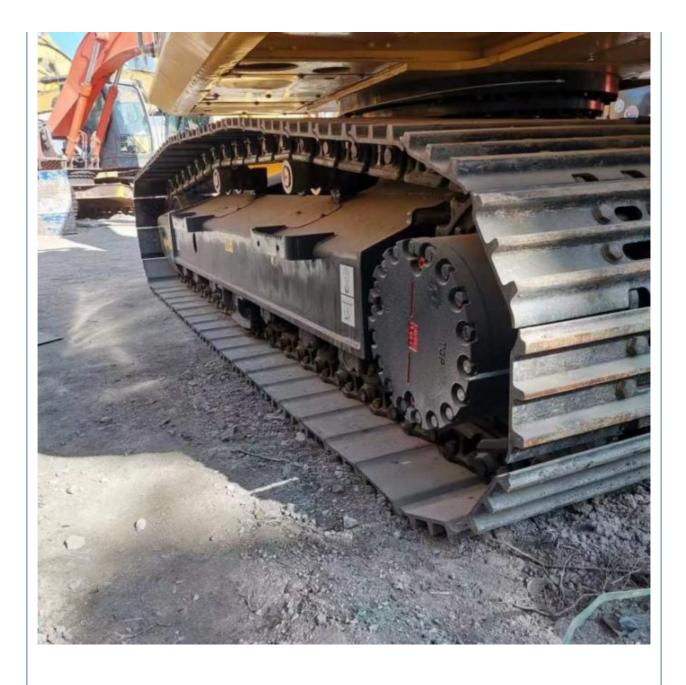

### **Product Specification**

• Showroom Location: None • Operating Weight: 19900 KG 0.8 M<sup>3</sup> Bucket Capacity: • Machine Weight: 20000 KG • Hydraulic Cylinder Brand: Original • Hydraulic Pump Brand: Original • Hydraulic Valve Brand: Original Cummins . Engine Brand: 110 KW • Power: • Machinery Test Report: Provided • Video Outgoing-inspection: Provided Core Components: Pressure Vessel, Motor, Bearing, Gear, Pump, Gearbox, Engine, PLC • Year: 2023

### More Images

Working Hours: