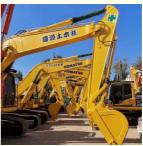

# Japan Made Komatsu PC200-8 Excavator with Less Hour Used and Original Hydraulic Valve

### **Product Specification**

• Showroom Location: None • Operating Weight: 19900 KG 0.8 M<sup>3</sup> Bucket Capacity: • Machine Weight: 20000 KG • Hydraulic Cylinder Brand: Original • Hydraulic Pump Brand: Original • Hydraulic Valve Brand: Original Cummins . Engine Brand: 110 KW • Power: • Machinery Test Report: Provided • Video Outgoing-inspection: Provided Core Components: Pressure Vessel, Motor, Bearing, Gear, Pump, Gearbox, Engine, PLC • Year: 2023