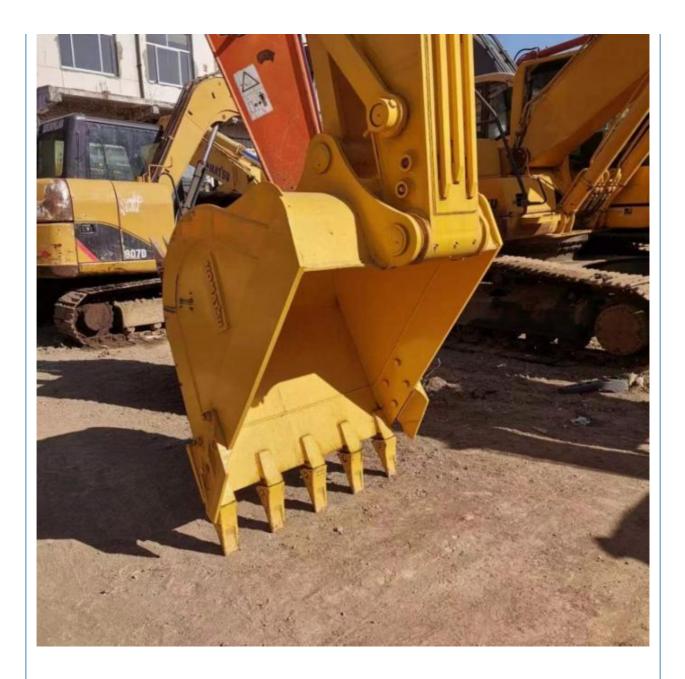

### **Product Specification**

• Showroom Location: None • Operating Weight: 19900 KG 0.8 M<sup>3</sup> Bucket Capacity: • Machine Weight: 20000 KG • Hydraulic Cylinder Brand: Original • Hydraulic Pump Brand: Original • Hydraulic Valve Brand: Original Cummins . Engine Brand: 110 KW • Power: • Machinery Test Report: Provided • Video Outgoing-inspection: Provided Core Components: Pressure Vessel, Motor, Bearing, Gear, Pump, Gearbox, Engine, PLC • Year: 2023

### More Images

Working Hours: