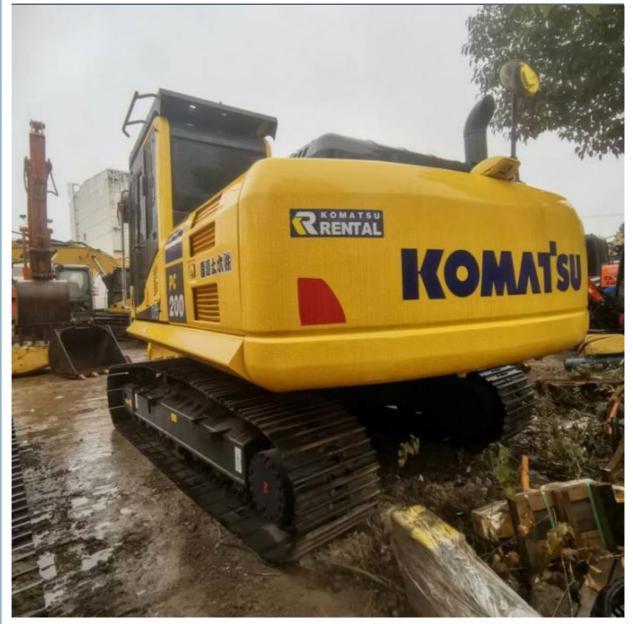

# Japan Made Komatsu PC200-8 Excavator with Less Hour Used and Original Hydraulic Valve

### **Product Specification**

• Showroom Location: None • Operating Weight: 19900 KG 0.8 M<sup>3</sup> Bucket Capacity: • Machine Weight: 20000 KG • Hydraulic Cylinder Brand: Original • Hydraulic Pump Brand: Original • Hydraulic Valve Brand: Original Cummins . Engine Brand: 110 KW • Power: • Machinery Test Report: Provided • Video Outgoing-inspection: Provided Core Components: Pressure Vessel, Motor, Bearing, Gear, Pump, Gearbox, Engine, PLC • Year: 2023