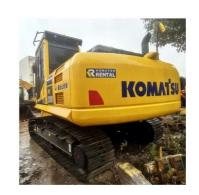

# Japan Made Komatsu PC200-8 Excavator with Less Hour Used and Original Hydraulic Valve

### **Product Specification**

• Showroom Location: None • Operating Weight: 19900 KG 0.8 M<sup>3</sup> Bucket Capacity: • Machine Weight: 20000 KG • Hydraulic Cylinder Brand: Original • Hydraulic Pump Brand: Original • Hydraulic Valve Brand: Original Cummins . Engine Brand: 110 KW • Power: • Machinery Test Report: Provided • Video Outgoing-inspection: Provided Core Components: Pressure Vessel, Motor, Bearing, Gear, Pump, Gearbox, Engine, PLC • Year: 2023

### More Images

Working Hours: