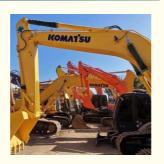

# Japan Made Komatsu PC200-8 Excavator with Less Hour Used and Original Hydraulic Valve

### **Product Specification**

• Showroom Location: None • Operating Weight: 19900 KG 0.8 M<sup>3</sup> Bucket Capacity: • Machine Weight: 20000 KG • Hydraulic Cylinder Brand: Original • Hydraulic Pump Brand: Original • Hydraulic Valve Brand: Original Cummins . Engine Brand: 110 KW • Power: • Machinery Test Report: Provided • Video Outgoing-inspection: Provided Core Components: Pressure Vessel, Motor, Bearing, Gear, Pump, Gearbox, Engine, PLC • Year: 2023

### More Images

Working Hours: