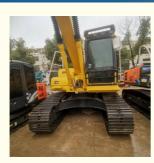

# Japan Made Komatsu PC200-8 Excavator with Less Hour Used and Original Hydraulic Valve

### **Product Specification**

• Showroom Location: None • Operating Weight: 19900 KG 0.8 M<sup>3</sup> Bucket Capacity: • Machine Weight: 20000 KG • Hydraulic Cylinder Brand: Original • Hydraulic Pump Brand: Original • Hydraulic Valve Brand: Original Cummins . Engine Brand: 110 KW • Power: • Machinery Test Report: Provided • Video Outgoing-inspection: Provided Core Components: Pressure Vessel, Motor, Bearing, Gear, Pump, Gearbox, Engine, PLC • Year: 2023

### More Images

Working Hours: