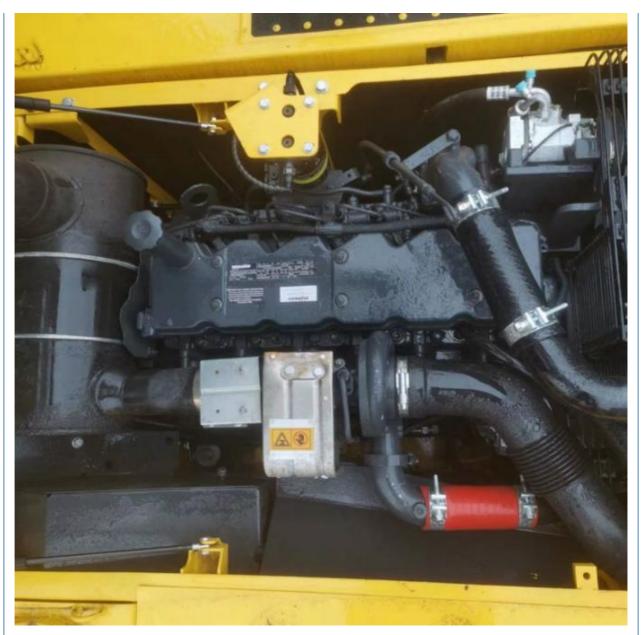

# Japan Made Komatsu PC200-8 Excavator with Less Hour Used and Original Hydraulic Valve

# Basic Information

- Place of Origin:
- Price:
- Japan \$31,000.00/units 1-3 units



### **Product Specification**

• Showroom Location: None • Operating Weight: 19900 KG 0.8 M<sup>3</sup> Bucket Capacity: • Machine Weight: 20000 KG • Hydraulic Cylinder Brand: Original • Hydraulic Pump Brand: Original • Hydraulic Valve Brand: Original Cummins . Engine Brand: 110 KW • Power: • Machinery Test Report: Provided • Video Outgoing-inspection: Provided Core Components: Pressure Vessel, Motor, Bearing, Gear, Pump, Gearbox, Engine, PLC • Year: 2023

600



### More Images

Working Hours:









## Product Description





















# Models Of Excavators We Sell

| Komatsu used<br>excavator  | PC20/PC30/PC35/PC40/PC50/PC55/PC56/PC60/PC70/PC75/PC78/PC10<br>0/PC110/PC120/PC128/PC130/PC138/PC150/PC160/PC200/PC210/PC22<br>0/PC228/PC240/PC270/PC300/PC350/PC360/PC400/PC450/PC460/PC49<br>0/PC650 |
|----------------------------|--------------------------------------------------------------------------------------------------------------------------------------------------------------------------------------------------------|
| Carter used excavator      | CAT303/CAT305/CAT305.5/CAT306/CAT307/CAT308/CAT311/CAT312/C<br>AT313/CAT315/CAT318/CAT320/CAT323/CAT324/CAT325/CAT326/CAT3<br>29/CAT330/CAT336/CAT340/CAT345/CAT349/CAT375                             |
| Doosan used excavator      | DH(DX)35/55/60/70/75/80/150/200/215/220