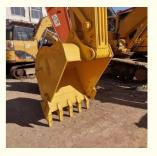

# Japan Made Komatsu PC200-8 Excavator with Less Hour Used and Original Hydraulic Valve

### **Product Specification**

• Showroom Location: None • Operating Weight: 19900 KG 0.8 M<sup>3</sup> Bucket Capacity: • Machine Weight: 20000 KG • Hydraulic Cylinder Brand: Original • Hydraulic Pump Brand: Original • Hydraulic Valve Brand: Original Cummins . Engine Brand: 110 KW • Power: • Machinery Test Report: Provided • Video Outgoing-inspection: Provided Core Components: Pressure Vessel, Motor, Bearing, Gear, Pump, Gearbox, Engine, PLC • Year: 2023