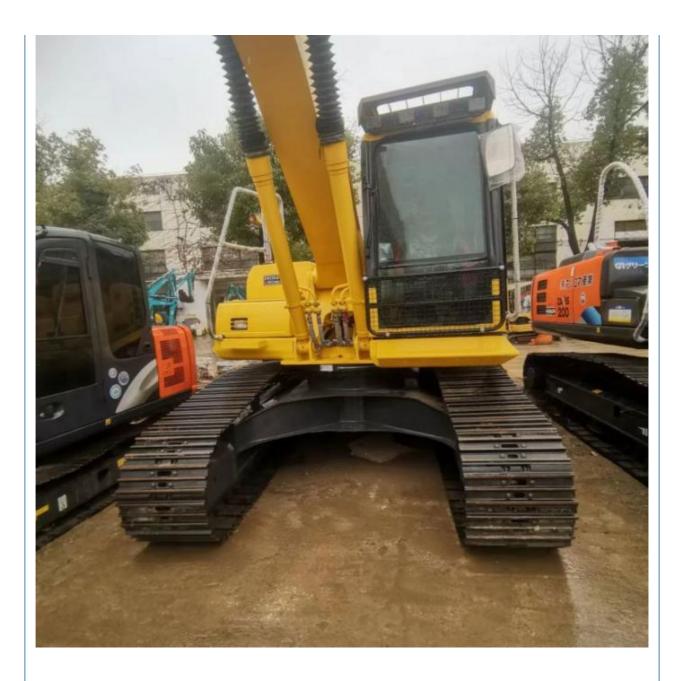

# Japan Made Komatsu PC200-8 Excavator with Less Hour Used and Original Hydraulic Valve

### **Product Specification**

• Showroom Location: None • Operating Weight: 19900 KG 0.8 M<sup>3</sup> Bucket Capacity: • Machine Weight: 20000 KG • Hydraulic Cylinder Brand: Original • Hydraulic Pump Brand: Original • Hydraulic Valve Brand: Original Cummins . Engine Brand: 110 KW • Power: • Machinery Test Report: Provided • Video Outgoing-inspection: Provided Core Components: Pressure Vessel, Motor, Bearing, Gear, Pump, Gearbox, Engine, PLC • Year: 2023