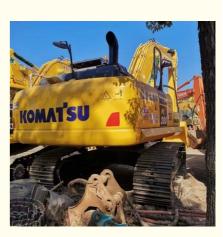

# Japan Made Komatsu PC200-8 Excavator with Less Hour Used and Original Hydraulic Valve

### **Product Specification**

• Showroom Location: None • Operating Weight: 19900 KG 0.8 M<sup>3</sup> Bucket Capacity: • Machine Weight: 20000 KG • Hydraulic Cylinder Brand: Original • Hydraulic Pump Brand: Original • Hydraulic Valve Brand: Original Cummins . Engine Brand: 110 KW • Power: • Machinery Test Report: Provided • Video Outgoing-inspection: Provided Core Components: Pressure Vessel, Motor, Bearing, Gear, Pump, Gearbox, Engine, PLC • Year: 2023

### More Images

Working Hours: