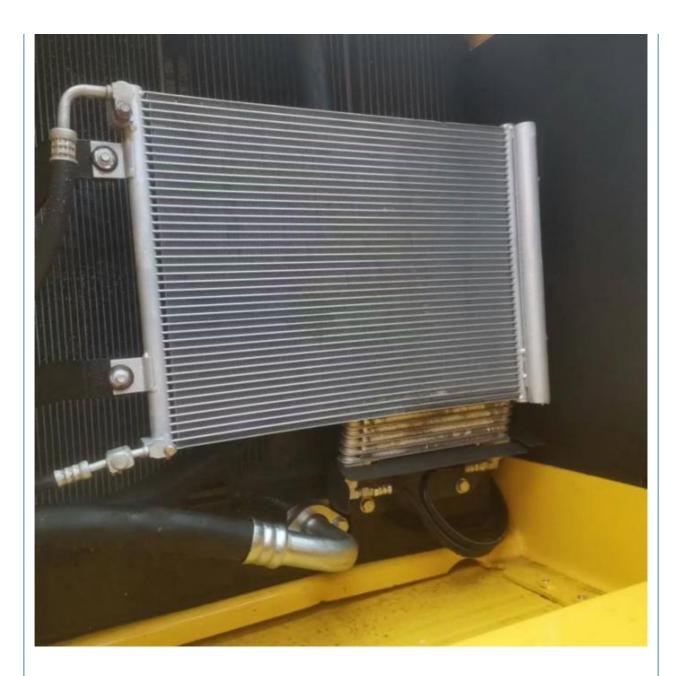

# Japan Made Komatsu PC200-8 Excavator with Less Hour Used and Original Hydraulic Valve

# Basic Information

- Place of Origin:
- Price:
- Japan \$31,000.00/units 1-3 units



### **Product Specification**

• Showroom Location: None • Operating Weight: 19900 KG 0.8 M<sup>3</sup> Bucket Capacity: • Machine Weight: 20000 KG • Hydraulic Cylinder Brand: Original • Hydraulic Pump Brand: Original • Hydraulic Valve Brand: Original Cummins . Engine Brand: 110 KW • Power: • Machinery Test Report: Provided • Video Outgoing-inspection: Provided Core Components: Pressure Vessel, Motor, Bearing, Gear, Pump, Gearbox, Engine, PLC • Year: 2023

600



### More Images

Working Hours:









## Product Description





















# Models Of Excavators We Sell

| Komatsu used<br>excavator  | PC20/PC30/PC35/PC40/PC50/PC55/PC56/PC60/PC70/PC75/PC78/PC10<br>0/PC110/PC120/PC128/PC130/PC138/PC150/PC160/PC200/PC210/PC22<br>0/PC228/PC240/PC270/PC300/PC350/PC360/PC400/PC450/PC460/PC49<br>0/PC650 |
|----------------------------|--------------------------------------------------------------------------------------------------------------------------------------------------------------------------------------------------------|
| Carter used excavator      | CAT303/CAT305/CAT305.5/CAT306/CAT307/CAT308/CAT311/CAT312/C<br>AT313/CAT315/CAT318/CAT320/CAT323/CAT324/CAT325/CAT326/CAT3<br>29/CAT330/CAT336/CAT340/CAT345/CAT349/CAT375                             |
| Doosan used excavator      | DH(DX)35/55/60/70/75/80/150/200/2