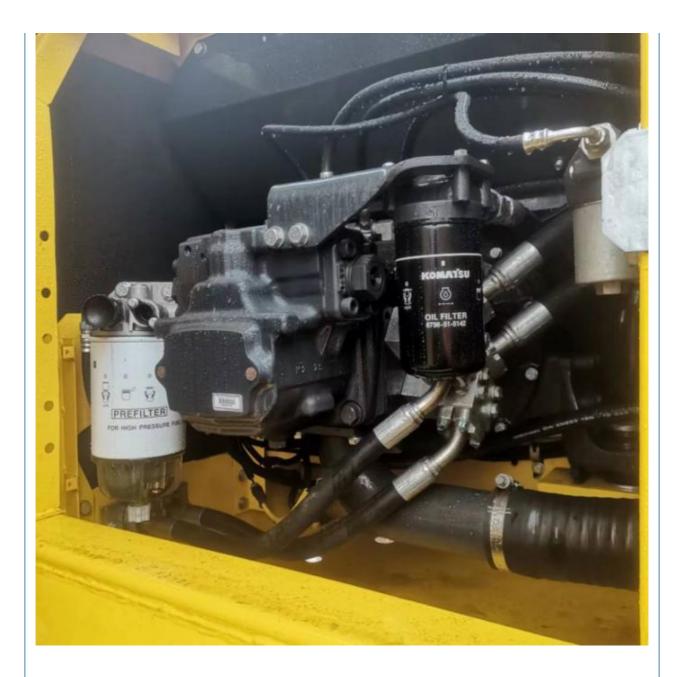

# Japan Made Komatsu PC200-8 Excavator with Less Hour Used and Original Hydraulic Valve

# Basic Information

- Place of Origin:
- Price:
- Japan \$31,000.00/units 1-3 units



### **Product Specification**

• Showroom Location: None • Operating Weight: 19900 KG 0.8 M<sup>3</sup> Bucket Capacity: • Machine Weight: 20000 KG • Hydraulic Cylinder Brand: Original • Hydraulic Pump Brand: Original • Hydraulic Valve Brand: Original Cummins . Engine Brand: 110 KW • Power: • Machinery Test Report: Provided • Video Outgoing-inspection: Provided Core Components: Pressure Vessel, Motor, Bearing, Gear, Pump, Gearbox, Engine, PLC • Year: 2023

600



### More Images

Working Hours:









## Product Description





















# Models Of Excavators We Sell

| Komatsu used<br>excavator  | PC20/PC30/PC35/PC40/PC50/PC55/PC56/PC60/PC70/PC75/PC78/PC10<br>0/PC110/PC120/PC128/PC130/PC138/PC150/PC160/PC200/PC210/PC22<br>0/PC228/PC240/PC270/PC300/PC350/PC360/PC400/PC450/PC460/PC49<br>0/PC650 |
|----------------------------|--------------------------------------------------------------------------------------------------------------------------------------------------------------------------------------------------------|
| Carter used excavator      | CAT303/CAT305/CAT305.5/CAT306/CAT307/CAT308/CAT311/CAT312/C<br>AT313/CAT315/CAT318/CAT320/CAT323/CAT324/CAT325/CAT326/CAT3<br>29/CAT330/CAT336/CAT340/CAT345/CAT349/CAT375                             |
| Doosan used excavator      | DH(DX)35/55/60/70/75/80/150/200/215