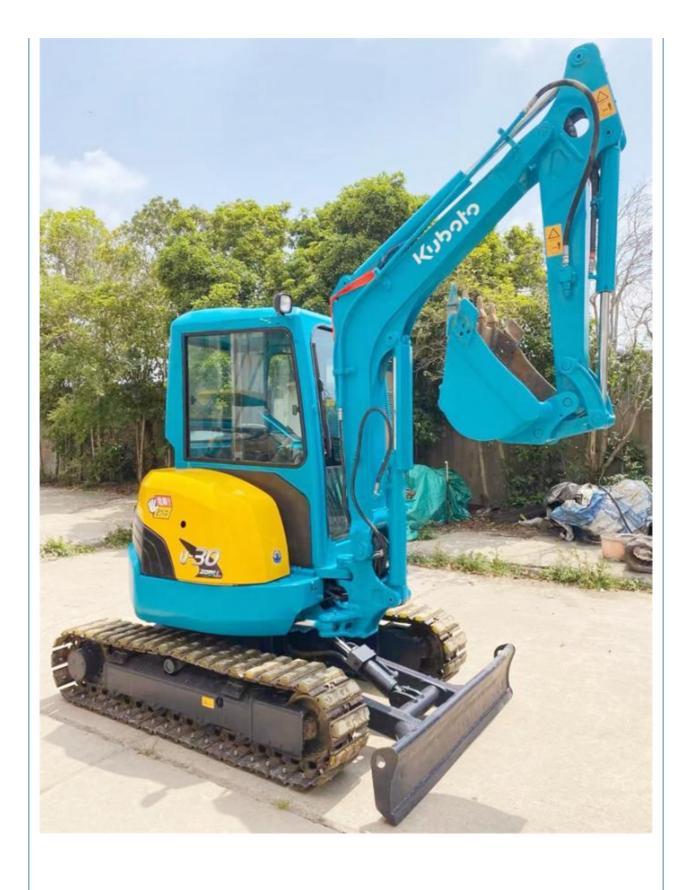

# Made in Japan Original Design 3 Ton Kubota Mini Excavator U30 with U30 Rubber Track

# **Product Specification**

Showroom Location: None · Operating Weight: 3375 KG 0.09 M<sup>3</sup> . Bucket Capacity: • Machine Weight: 3000 KG • Hydraulic Cylinder Brand: Original • Hydraulic Pump Brand: Original Hydraulic Valve Brand: Original Kubota . Engine Brand: 20 KW • Power: • Machinery Test Report: Provided