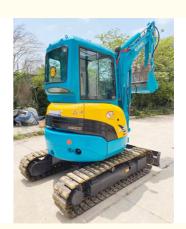

# Made in Japan Original Design 3 Ton Kubota Mini Excavator U30 with U30 Rubber Track

# **Basic Information**

Place of Origin: Japan

• Price: \$13,000.00/units 1-3 units



# **Product Specification**

Showroom Location: None · Operating Weight: 3375 KG 0.09 M<sup>3</sup> . Bucket Capacity: • Machine Weight: 3000 KG • Hydraulic Cylinder Brand: Original • Hydraulic Pump Brand: Original Hydraulic Valve Brand: Original Kubota . Engine Brand: 20 KW • Power: • Machinery Test Report: Provided

• Core Components: Pressure Vessel, Motor, Bearing, Gear,

Pump, Gearbox, Engine, PLC

Year: 2020Working Hours: 1300

• Video Outgoing-inspection: Provided



# More Images









# Product Description

# **Product Description**













#### Models Of Excavators We Sell

Komatsu used excavator

PC20/PC30/PC35/PC40/PC50/PC55/PC56/PC60/PC70/PC75/PC78/PC10 0/PC110/PC120/PC128/PC130/PC138/PC150/PC160/PC200/PC210/PC22 0/PC228/PC240/PC270/PC300/PC350/PC360/PC400/PC450/PC460/PC49

0/PC650

CAT303/CAT305/CAT305.5/CAT306/CAT307/CAT308/CAT311/CAT312/C AT313/CAT315/CAT318/CAT320/CAT323/CAT324/CAT325/CAT326/CAT3 Carter used excavator

29/CAT330/CAT336/CAT340/CAT345/CAT349/CAT375

DH(DX)35/55/60/70/75/80/150/200/215/220/225/235/260/300/350/370/420/ Doosan used excavator

500/530

SY16/SY35/SY55/SY60/SY65/SY75/SY85/SY95/SY115/SY135/SY155/SY Sany used excavator

205/SY215/SY235/SY265/SY305/SY335/SY365

EX50/EX55/EX60/EX100/EX120/EX200/ZX50/ZX55/ZX60/Z