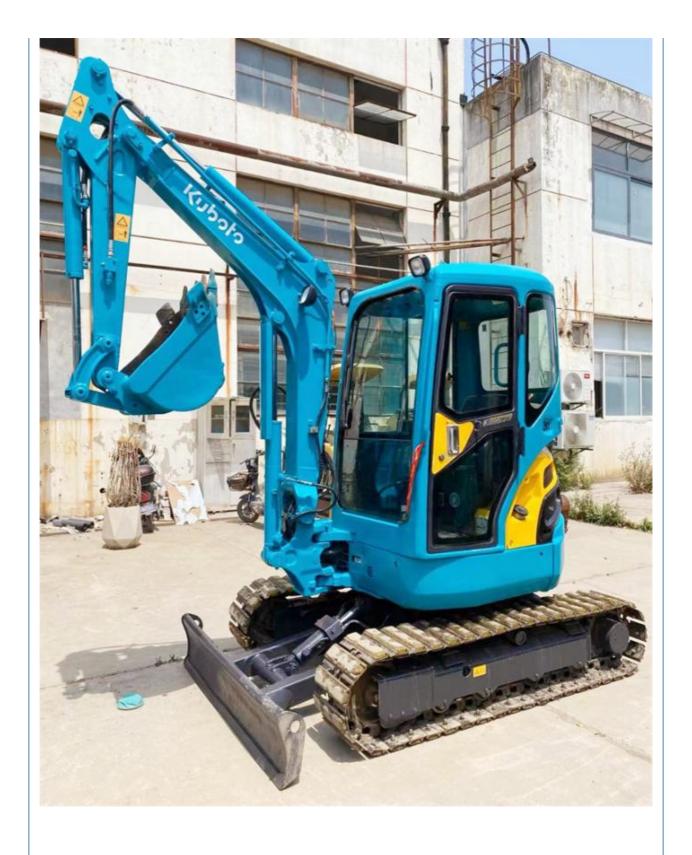

# Made in Japan Original Design 3 Ton Kubota Mini Excavator U30 with U30 Rubber Track

# **Product Specification**

Showroom Location: None · Operating Weight: 3375 KG 0.09 M<sup>3</sup> . Bucket Capacity: • Machine Weight: 3000 KG • Hydraulic Cylinder Brand: Original • Hydraulic Pump Brand: Original Hydraulic Valve Brand: Original Kubota . Engine Brand: 20 KW • Power: • Machinery Test Report: Provided