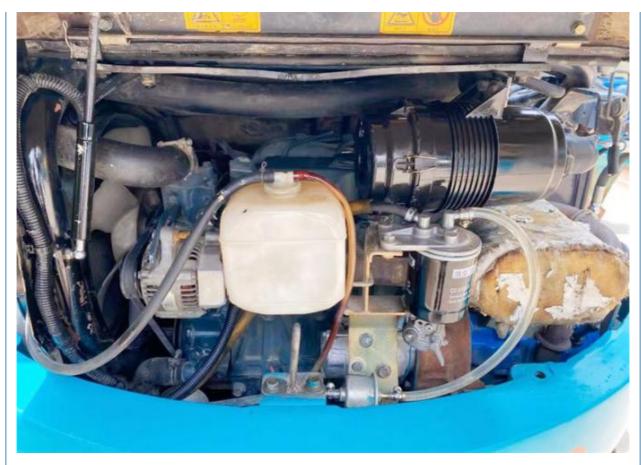

# Made in Japan Original Design 3 Ton Kubota Mini Excavator U30 with U30 Rubber Track

# **Basic Information**

Place of Origin: Japan

• Price: \$13,000.00/units 1-3 units



# **Product Specification**

Showroom Location: None · Operating Weight: 3375 KG 0.09 M<sup>3</sup> . Bucket Capacity: • Machine Weight: 3000 KG • Hydraulic Cylinder Brand: Original • Hydraulic Pump Brand: Original Hydraulic Valve Brand: Original Kubota . Engine Brand: 20 KW • Power: • Machinery Test Report: Provided

• Core Components: Pressure Vessel, Motor, Bearing, Gear,

Pump, Gearbox, Engine, PLC

Year: 2020Working Hours: 1300

• Video Outgoing-inspection: Provided



# More Images









# Product Description

# **Product Description**













#### Models Of Excavators We Sell

Komatsu used excavator

PC20/PC30/PC35/PC40/PC50/PC55/PC56/PC60/PC70/PC75/PC78/PC10 0/PC110/PC120/PC128/PC130/PC138/PC150/PC160/PC200/PC210/PC22 0/PC228/PC240/PC270/PC300/PC350/PC360/PC400/PC450/PC460/PC49

0/PC650

CAT303/CAT305/CAT305.5/CAT306/CAT307/CAT308/CAT311/CAT312/C AT313/CAT315/CAT318/CAT320/CAT323/CAT324/CAT325/CAT326/CAT3 Carter used excavator

29/CAT330/CAT336/CAT340/CAT345/CAT349/CAT375

DH(DX)35/55/60/70/75/80/150/200/215/220/225/235/260/300/350/370/420/ Doosan used excavator

500/530

SY16/SY35/SY55/SY60/SY65/SY75/SY85/SY95/SY115/SY135/SY155/SY Sany used excavator

205/SY215/SY235/SY265/SY305/SY335/SY365

EX50/EX55/EX60/EX100/EX120/EX200/ZX50/ZX55/ZX60/ZX70/ZX75/ZX1 Hitachi used excavator

20/ZX125/ZX130/ZX135/ZX200/ZX210/ZX230/ZX240/ZX2