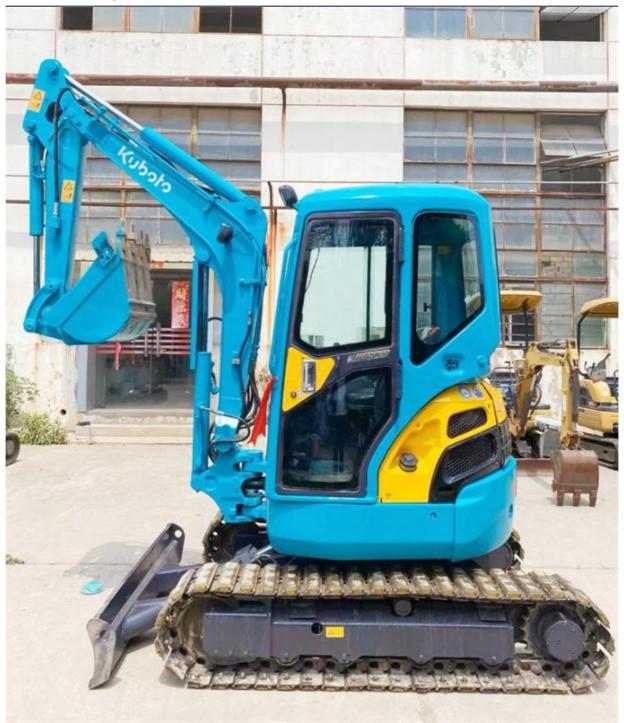

# Made in Japan Original Design 3 Ton Kubota Mini Excavator U30 with U30 Rubber Track

# **Product Specification**

Showroom Location: None · Operating Weight: 3375 KG 0.09 M<sup>3</sup> . Bucket Capacity: • Machine Weight: 3000 KG • Hydraulic Cylinder Brand: Original • Hydraulic Pump Brand: Original Hydraulic Valve Brand: Original Kubota . Engine Brand: 20 KW • Power: • Machinery Test Report: Provided