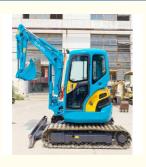

# Made in Japan Original Design 3 Ton Kubota Mini Excavator U30 with U30 Rubber Track

# **Basic Information**

Place of Origin: Japan

• Price: \$13,000.00/units 1-3 units



# **Product Specification**

Showroom Location: None · Operating Weight: 3375 KG 0.09 M<sup>3</sup> . Bucket Capacity: • Machine Weight: 3000 KG • Hydraulic Cylinder Brand: Original • Hydraulic Pump Brand: Original Hydraulic Valve Brand: Original Kubota . Engine Brand: 20 KW • Power: • Machinery Test Report: Provided

• Core Components: Pressure Vessel, Motor, Bearing, Gear,

Pump, Gearbox, Engine, PLC

Year: 2020Working Hours: 1300

• Video Outgoing-inspection: Provided



# More Images









# Product Description

# **Product Description**













#### Models Of Excavators We Sell

Komatsu used excavator

PC20/PC30/PC35/PC40/PC50/PC55/PC56/PC60/PC70/PC75/PC78/PC10 0/PC110/PC120/PC128/PC130/PC138/PC150/PC160/PC200/PC210/PC22 0/PC228/PC240/PC270/PC300/PC350/PC360/PC400/PC450/PC460/PC49

0/PC650

CAT303/CAT305/CAT305.5/CAT306/CAT307/CAT308/CAT311/CAT312/C AT313/CAT315/CAT318/CAT320/CAT323/CAT324/CAT325/CAT326/CAT3 Carter used excavator

29/CAT330/CAT336/CAT340/CAT345/CAT349/CAT375

DH(DX)35/55/60/70/75/80/150/200/215/220/225/235/260/300/350/370/420/ Doosan used excavator

500/530

SY16/SY35/SY55/SY60/SY65/SY75/SY85/SY95/SY115/SY135/SY155/SY Sany used excavator

205/SY215/SY235/SY265/SY305/SY335/SY365

EX50/EX55/EX60/EX100/EX120/EX200/ZX50/ZX55/ZX60/ZX70/ZX75/ZX1 Hita