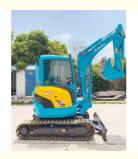

# Made in Japan Original Design 3 Ton Kubota Mini Excavator U30 with U30 Rubber Track

# **Basic Information**

Place of Origin: Japan

• Price: \$13,000.00/units 1-3 units



# **Product Specification**

Showroom Location: None · Operating Weight: 3375 KG 0.09 M<sup>3</sup> . Bucket Capacity: • Machine Weight: 3000 KG • Hydraulic Cylinder Brand: Original • Hydraulic Pump Brand: Original Hydraulic Valve Brand: Original Kubota . Engine Brand: 20 KW • Power: • Machinery Test Report: Provided

• Core Components: Pressure Vessel, Motor, Bearing, Gear,

Pump, Gearbox, Engine, PLC

Year: 2020Working Hours: 1300

• Video Outgoing-inspection: Provided



# More Images









# Product Description

# **Product Description**













#### Models Of Excavators We Sell

Komatsu used excavator

PC20/PC30/PC35/PC40/PC50/PC55/PC56/PC60/PC70/PC75/PC78/PC10 0/PC110/PC120/PC128/PC130/PC138/PC150/PC160/PC200/PC210/PC22 0/PC228/PC240/PC270/PC300/PC350/PC360/PC400/PC450/PC460/PC49

0/PC650

CAT303/CAT305/CAT305.5/CAT306/CAT307/CAT308/CAT311/CAT312/C AT313/CAT315/CAT318/CAT320/CAT323/CAT324/CAT325/CAT326/CAT3 Carter used excavator

29/CAT330/CAT336/CAT340/CAT345/CAT349/CAT375

DH(DX)35/55/60/70/75/80/150/200/215/220/225/235/260/300/350/370/420/ Doosan used excavator

500/530

SY16/SY35/SY55/SY60/SY65/SY75/SY85/SY95/SY115/SY135/SY155/SY Sany used excavator

205/SY215/SY235/SY265/SY305/SY335/SY365

EX50/EX55/EX60/EX100/EX120/EX200/ZX50/ZX55/ZX60/ZX70/ZX75/ZX1 Hitach