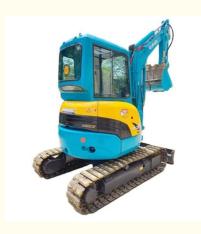

# Made in Japan Original Design 3 Ton Kubota Mini Excavator U30 with U30 Rubber Track

# **Product Specification**

Showroom Location: None · Operating Weight: 3375 KG 0.09 M<sup>3</sup> . Bucket Capacity: • Machine Weight: 3000 KG • Hydraulic Cylinder Brand: Original • Hydraulic Pump Brand: Original Hydraulic Valve Brand: Original Kubota . Engine Brand: 20 KW • Power: • Machinery Test Report: Provided