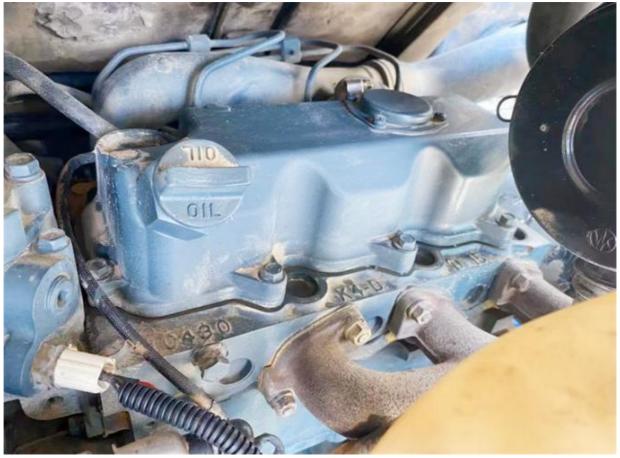

# **Product Specification**

Showroom Location: None · Operating Weight: 3375 KG 0.09 M<sup>3</sup> . Bucket Capacity: • Machine Weight: 3000 KG • Hydraulic Cylinder Brand: Original • Hydraulic Pump Brand: Original Hydraulic Valve Brand: Original Kubota . Engine Brand: 20 KW • Power: • Machinery Test Report: Provided

• Core Components: Pressure Vessel, Motor, Bearing, Gear,

Pump, Gearbox, Engine, PLC

Year: 2020Working Hours: 1300

• Video Outgoing-inspection: Provided