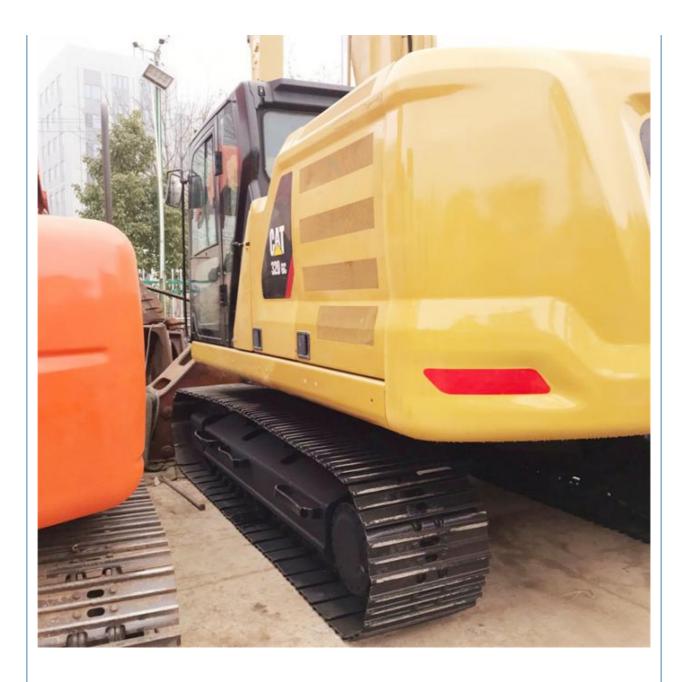

## **Product Specification**

• Showroom Location: None 20300 KG • Operating Weight: • Bucket Capacity: 1.0 M<sup>3</sup> • Machine Weight: 20000 KG • Hydraulic Cylinder Brand: Original • Hydraulic Pump Brand: Original • Hydraulic Valve Brand: Original • Engine Brand: Caterpillar 110 KW • Power: Provided • Machinery Test Report: • Video Outgoing-inspection: Provided • Core Components: Bearing, Gear, Pump, Engine • Year: 2021 • Working Hours: 1803