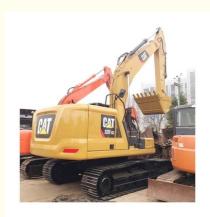

# 20000 KG Machine Weight Used Caterpillar 320GC Excavator in Good Condition

## **Product Specification**

• Showroom Location: None 20300 KG • Operating Weight: • Bucket Capacity: 1.0 M<sup>3</sup> • Machine Weight: 20000 KG • Hydraulic Cylinder Brand: Original • Hydraulic Pump Brand: Original • Hydraulic Valve Brand: Original • Engine Brand: Caterpillar 110 KW • Power: Provided • Machinery Test Report: • Video Outgoing-inspection: Provided • Core Components: Bearing, Gear, Pump, Engine • Year: 2021 • Working Hours: 1803