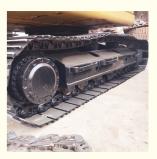

# 20000 KG Machine Weight Used Caterpillar 320GC Excavator in Good Condition

## **Basic Information**

- Place of Origin:
- Price:
- Japan
  - \$56,000.00/units 1-3 units



## **Product Specification**

• Showroom Location: None 20300 KG • Operating Weight: • Bucket Capacity: 1.0 M<sup>3</sup> • Machine Weight: 20000 KG • Hydraulic Cylinder Brand: Original • Hydraulic Pump Brand: Original • Hydraulic Valve Brand: Original • Engine Brand: Caterpillar 110 KW • Power: Provided • Machinery Test Report: • Video Outgoing-inspection: Provided • Core Components: Bearing, Gear, Pump, Engine • Year: 2021 • Working Hours: 1803



## More Images









# Product Description



















# Models Of Excavators We Sell

| Komatsu used<br>excavator  | PC20/PC30/PC35/PC40/PC50/PC55/PC56/PC60/PC70/PC75/PC78/PC10<br>0/PC110/PC120/PC128/PC130/PC138/PC150/PC160/PC200/PC210/PC22<br>0/PC228/PC240/PC270/PC300/PC350/PC360/PC400/PC450/PC460/PC49<br>0/PC650 |
|----------------------------|--------------------------------------------------------------------------------------------------------------------------------------------------------------------------------------------------------|
| Carter used excavator      | CAT303/CAT305/CAT305.5/CAT306/CAT307/CAT308/CAT311/CAT312/C<br>AT313/CAT315/CAT318/CAT320/CAT323/CAT324/CAT325/CAT326/CAT3<br>29/CAT330/CAT336/CAT340/CAT345/CAT349/CAT375                             |
| Doosan used excavator