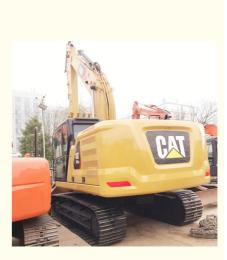

# 20000 KG Machine Weight Used Caterpillar 320GC Excavator in Good Condition

## **Product Specification**

• Showroom Location: None 20300 KG • Operating Weight: • Bucket Capacity: 1.0 M<sup>3</sup> • Machine Weight: 20000 KG • Hydraulic Cylinder Brand: Original • Hydraulic Pump Brand: Original • Hydraulic Valve Brand: Original • Engine Brand: Caterpillar 110 KW • Power: Provided • Machinery Test Report: • Video Outgoing-inspection: Provided • Core Components: Bearing, Gear, Pump, Engine • Year: 2021 • Working Hours: 1803