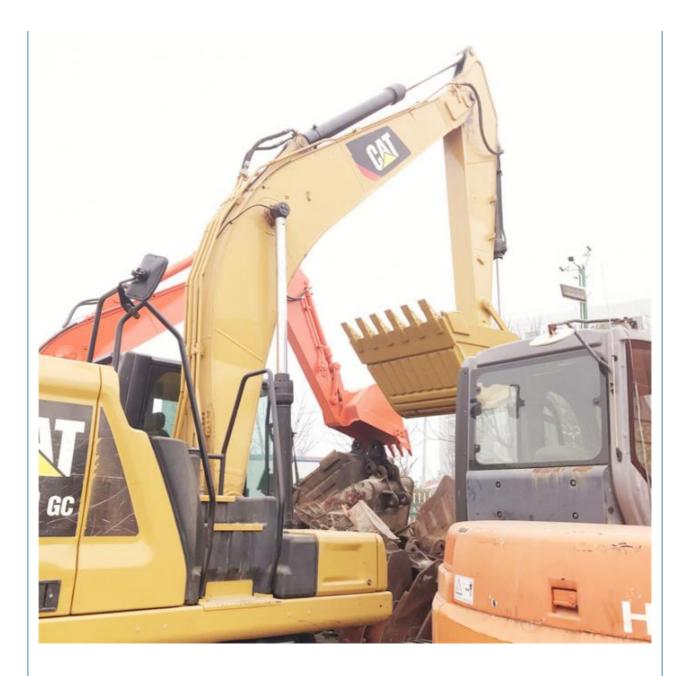

## **Product Specification**

• Showroom Location: None 20300 KG • Operating Weight: • Bucket Capacity: 1.0 M<sup>3</sup> • Machine Weight: 20000 KG • Hydraulic Cylinder Brand: Original • Hydraulic Pump Brand: Original • Hydraulic Valve Brand: Original • Engine Brand: Caterpillar 110 KW • Power: Provided • Machinery Test Report: • Video Outgoing-inspection: Provided • Core Components: Bearing, Gear, Pump, Engine • Year: 2021 • Working Hours: 1803