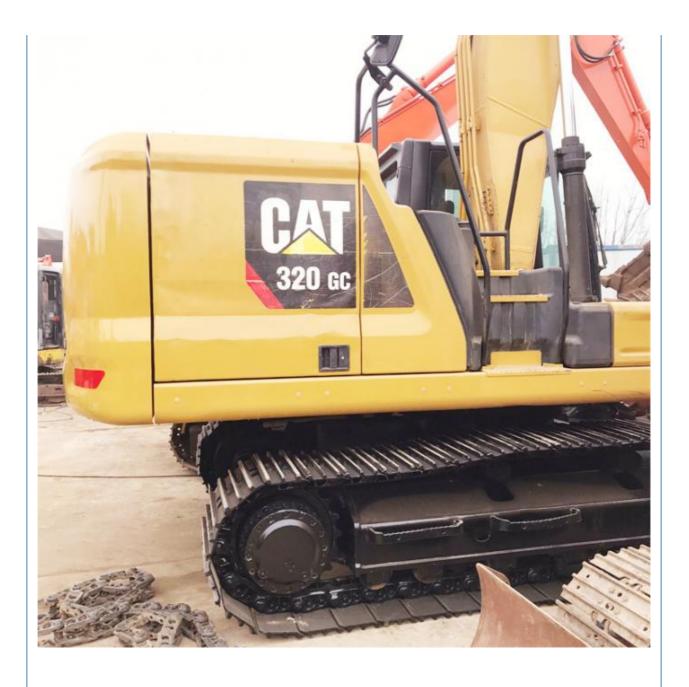

# 20000 KG Machine Weight Used Caterpillar 320GC Excavator in Good Condition

## **Product Specification**

• Showroom Location: None 20300 KG • Operating Weight: • Bucket Capacity: 1.0 M<sup>3</sup> • Machine Weight: 20000 KG • Hydraulic Cylinder Brand: Original • Hydraulic Pump Brand: Original • Hydraulic Valve Brand: Original • Engine Brand: Caterpillar 110 KW • Power: Provided • Machinery Test Report: • Video Outgoing-inspection: Provided • Core Components: Bearing, Gear, Pump, Engine • Year: 2021 • Working Hours: 1803

## More Images