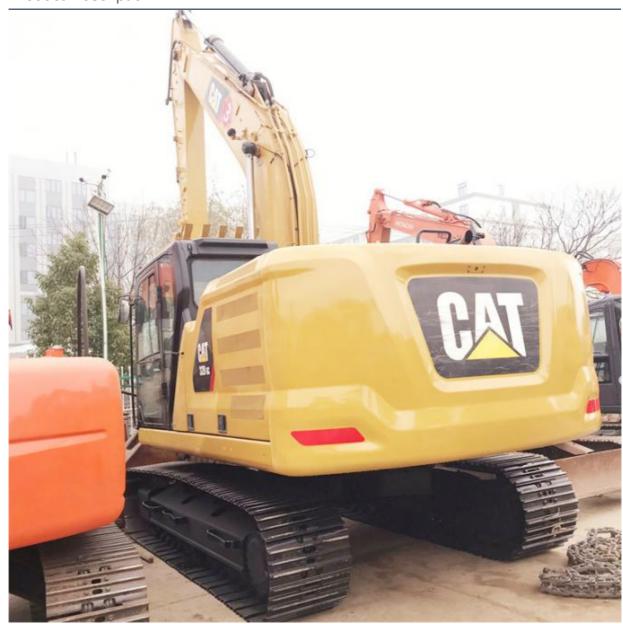

# 20000 KG Machine Weight Used Caterpillar 320GC Excavator in Good Condition

## **Product Specification**

• Showroom Location: None 20300 KG • Operating Weight: • Bucket Capacity: 1.0 M<sup>3</sup> • Machine Weight: 20000 KG • Hydraulic Cylinder Brand: Original • Hydraulic Pump Brand: Original • Hydraulic Valve Brand: Original • Engine Brand: Caterpillar 110 KW • Power: Provided • Machinery Test Report: • Video Outgoing-inspection: Provided • Core Components: Bearing, Gear, Pump, Engine • Year: 2021 • Working Hours: 1803

## More Images