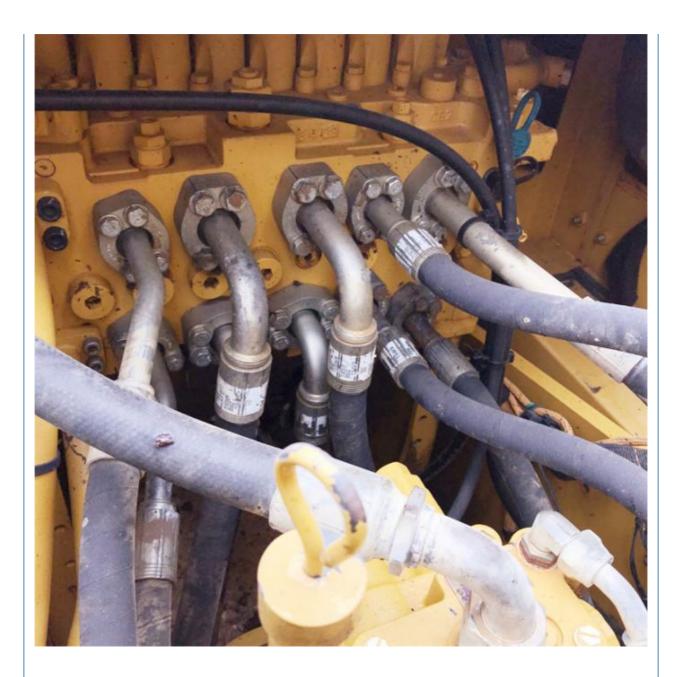

# 20000 KG Machine Weight Used Caterpillar 320GC Excavator in Good Condition

## **Basic Information**

- Place of Origin:
- Price:
- Japan
  - \$56,000.00/units 1-3 units



## **Product Specification**

• Showroom Location: None 20300 KG • Operating Weight: • Bucket Capacity: 1.0 M<sup>3</sup> • Machine Weight: 20000 KG • Hydraulic Cylinder Brand: Original • Hydraulic Pump Brand: Original • Hydraulic Valve Brand: Original • Engine Brand: Caterpillar 110 KW • Power: Provided • Machinery Test Report: • Video Outgoing-inspection: Provided • Core Components: Bearing, Gear, Pump, Engine • Year: 2021 • Working Hours: 1803



## More Images









# Product Description



















# Models Of Excavators We Sell

| Komatsu used<br>excavator  | PC20/PC30/PC35/PC40/PC50/PC55/PC56/PC60/PC70/PC75/PC78/PC10<br>0/PC110/PC120/PC128/PC130/PC138/PC150/PC160/PC200/PC210/PC22<br>0/PC228/PC240/PC270/PC300/PC350/PC360/PC400/PC450/PC460/PC49<br>0/PC650 |
|----------------------------|--------------------------------------------------------------------------------------------------------------------------------------------------------------------------------------------------------|
| Carter used excavator      | CAT303/CAT305/CAT305.5/CAT306/CAT307/CAT308/CAT311/CAT312/C<br>AT313/CAT315/CAT318/CAT320/CAT323/CAT324/CAT325/CAT326/CAT3<br>29/CAT330/CAT336/CAT340/CAT345/CAT349/CAT375                             |
| Doosan used excavator      | DH(DX)35/55/60/70/75/80/150/200/215