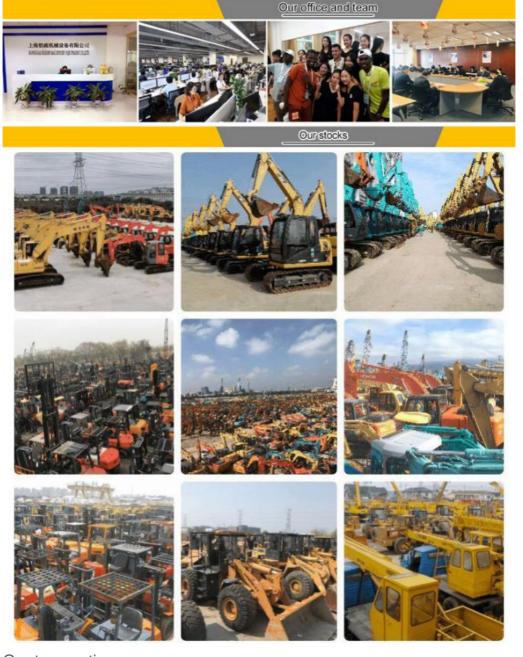

# **Company Profile**

Shanghai Kaishu Machinery Equipment Co., Ltd was established in 2017, we have our own factory which covers an area of 67,000 square meters, with 200 employees. As a leading used excavator supplier in China, Shanghai Kaishu Machinery Equipment Co., Ltd has numerous construction machinery. Our teams are composed of a purchasing team, a technical support team, a vehicle-parts supply center, a foreign trade sales team and a quality testing center.