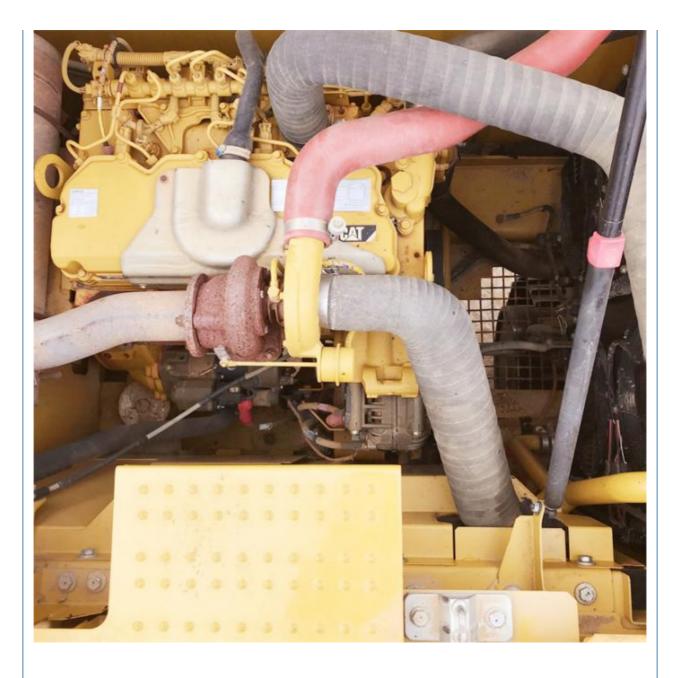

# 20000 KG Machine Weight Used Caterpillar 320GC Excavator in Good Condition

## **Basic Information**

- Place of Origin:
- Price:
- Japan
  - \$56,000.00/units 1-3 units



## **Product Specification**

• Showroom Location: None 20300 KG • Operating Weight: • Bucket Capacity: 1.0 M<sup>3</sup> • Machine Weight: 20000 KG • Hydraulic Cylinder Brand: Original • Hydraulic Pump Brand: Original • Hydraulic Valve Brand: Original • Engine Brand: Caterpillar 110 KW • Power: Provided • Machinery Test Report: • Video Outgoing-inspection: Provided • Core Components: Bearing, Gear, Pump, Engine • Year: 2021 • Working Hours: 1803



## More Images









# Product Description



















# Models Of Excavators We Sell

| Komatsu used<br>excavator  | PC20/PC30/PC35/PC40/PC50/PC55/PC56/PC60/PC70/PC75/PC78/PC10<br>0/PC110/PC120/PC128/PC130/PC138/PC150/PC160/PC200/PC210/PC22<br>0/PC228/PC240/PC270/PC300/PC350/PC360/PC400/PC450/PC460/PC49<br>0/PC650 |
|----------------------------|--------------------------------------------------------------------------------------------------------------------------------------------------------------------------------------------------------|
| Carter used excavator      | CAT303/CAT305/CAT305.5/CAT306/CAT307/CAT308/CAT311/CAT312/C<br>AT313/CAT315/CAT318/CAT320/CAT323/CAT324/CAT325/CAT326/CAT3<br>29/CAT330/CAT336/CAT340/CAT345/CAT349/CAT375                             |
| Doosan used excavator      | DH(DX)35/55/60/70/75/80/150/200/215/2