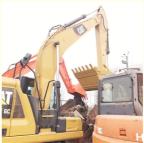

# 20000 KG Machine Weight Used Caterpillar 320GC Excavator in Good Condition

## **Basic Information**

- Place of Origin:
- Price:
- Japan
  - \$56,000.00/units 1-3 units



## **Product Specification**

• Showroom Location: None 20300 KG • Operating Weight: • Bucket Capacity: 1.0 M<sup>3</sup> • Machine Weight: 20000 KG • Hydraulic Cylinder Brand: Original • Hydraulic Pump Brand: Original • Hydraulic Valve Brand: Original • Engine Brand: Caterpillar 110 KW • Power: Provided • Machinery Test Report: • Video Outgoing-inspection: Provided • Core Components: Bearing, Gear, Pump, Engine • Year: 2021 • Working Hours: 1803



## More Images









# Product Description



















# Models Of Excavators We Sell

| Komatsu used<br>excavator  | PC20/PC30/PC35/PC40/PC50/PC55/PC56/PC60/PC70/PC75/PC78/PC10<br>0/PC110/PC120/PC128/PC130/PC138/PC150/PC160/PC200/PC210/PC22<br>0/PC228/PC240/PC270/PC300/PC350/PC360/PC400/PC450/PC460/PC49<br>0/PC650 |
|----------------------------|--------------------------------------------------------------------------------------------------------------------------------------------------------------------------------------------------------|
| Carter used excavator      | CAT303/CAT305/CAT305.5/CAT306/CAT307/CAT308/CAT311/CAT312/C<br>AT313/CAT315/CAT318/CAT320/CAT323/CAT324/CAT325/CAT326/CAT3<br>29/CAT330/CAT336/CAT340/CAT345/CAT349/CAT375                             |
| Doosan used excavator