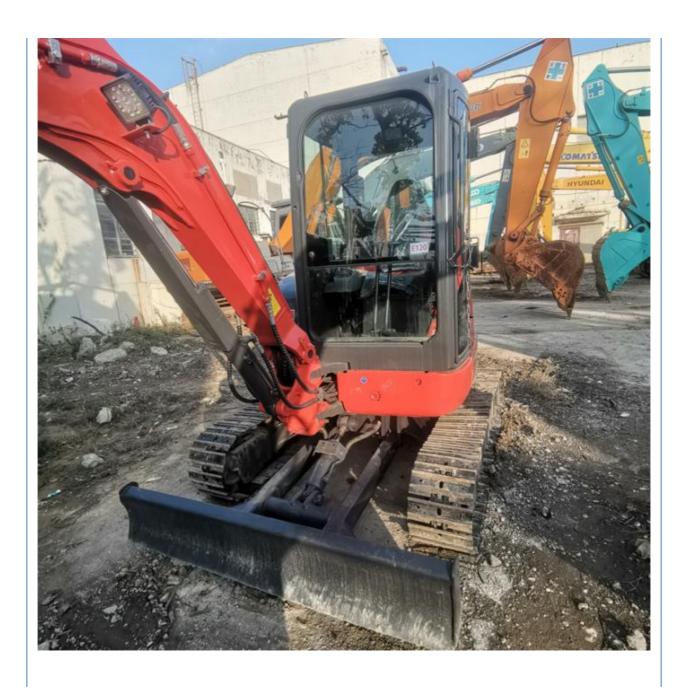

# Original Design Kubota U35 Excavator in Good Condition 1600 Working Hours 18.5 KW

## **Product Specification**

Showroom Location: None · Operating Weight: 3865 KG 0.1 M<sup>3</sup> . Bucket Capacity: • Machine Weight: 3500 KG Hydraulic Cylinder Brand: Original • Hydraulic Pump Brand: Original • Hydraulic Valve Brand: Original . Engine Brand: Kubota • Power: 18.5 KW • Machinery Test Report: Provided • Video Outgoing-inspection: Provided

• Core Components: Pressure Vessel, Motor, Bearing, Gear,

Pump, Gearbox, Engine, PLC

Year: 2020Working Hours: 1600