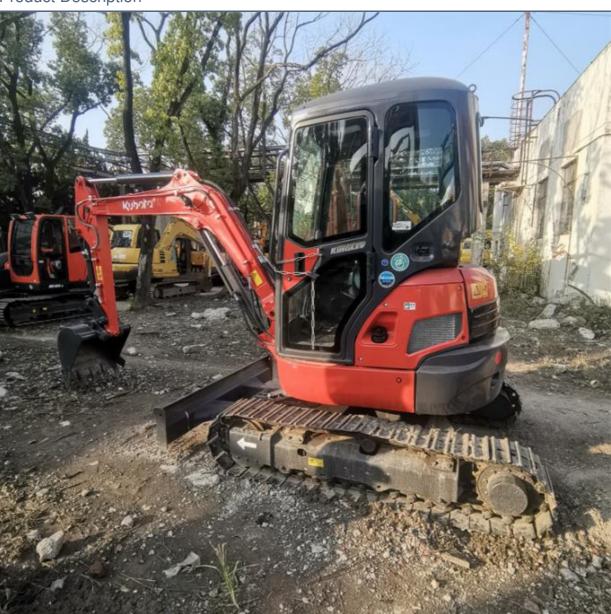

# Original Design Kubota U35 Excavator in Good Condition 1600 Working Hours 18.5 KW

## **Product Specification**

Showroom Location: None · Operating Weight: 3865 KG 0.1 M<sup>3</sup> . Bucket Capacity: • Machine Weight: 3500 KG Hydraulic Cylinder Brand: Original • Hydraulic Pump Brand: Original • Hydraulic Valve Brand: Original . Engine Brand: Kubota • Power: 18.5 KW • Machinery Test Report: Provided • Video Outgoing-inspection: Provided

• Core Components: Pressure Vessel, Motor, Bearing, Gear,

Pump, Gearbox, Engine, PLC

Year: 2020Working Hours: 1600

## **Product Description**

Product Description