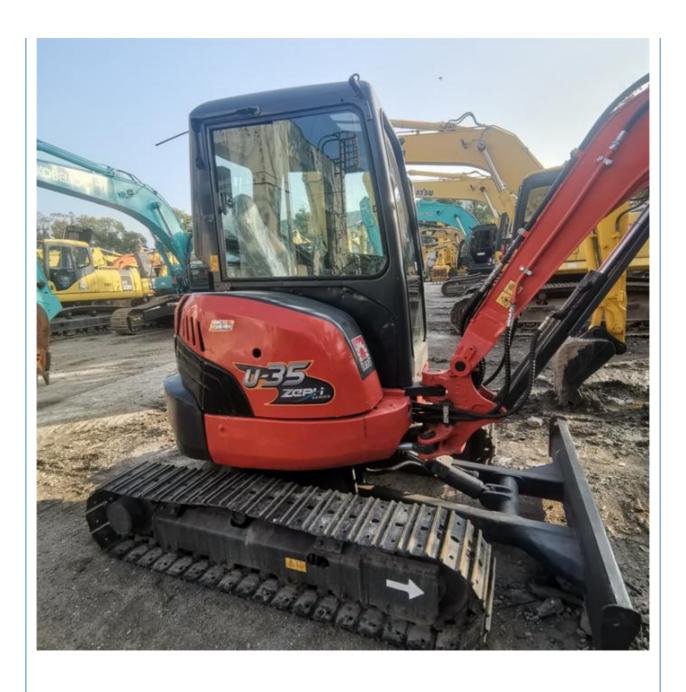

# Original Design Kubota U35 Excavator in Good Condition 1600 Working Hours 18.5 KW

## **Product Specification**

Showroom Location: None · Operating Weight: 3865 KG 0.1 M<sup>3</sup> . Bucket Capacity: • Machine Weight: 3500 KG Hydraulic Cylinder Brand: Original • Hydraulic Pump Brand: Original • Hydraulic Valve Brand: Original . Engine Brand: Kubota • Power: 18.5 KW • Machinery Test Report: Provided • Video Outgoing-inspection: Provided

• Core Components: Pressure Vessel, Motor, Bearing, Gear,

Pump, Gearbox, Engine, PLC

Year: 2020Working Hours: 1600