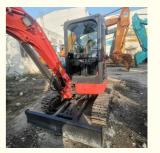

# Original Design Kubota U35 Excavator in Good Condition 1600 Working Hours 18.5 KW

## **Product Specification**

Showroom Location: None · Operating Weight: 3865 KG 0.1 M<sup>3</sup> . Bucket Capacity: • Machine Weight: 3500 KG Hydraulic Cylinder Brand: Original • Hydraulic Pump Brand: Original • Hydraulic Valve Brand: Original . Engine Brand: Kubota • Power: 18.5 KW • Machinery Test Report: Provided • Video Outgoing-inspection: Provided

• Core Components: Pressure Vessel, Motor, Bearing, Gear,

Pump, Gearbox, Engine, PLC

Year: 2020Working Hours: 1600