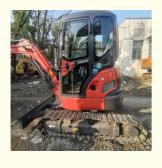

# Original Design Kubota U35 Excavator in Good Condition 1600 Working Hours 18.5 KW

#### **Basic Information**

Place of Origin: Japan

• Price: \$14,000.00/units 1-3 units



## **Product Specification**

Showroom Location: None · Operating Weight: 3865 KG 0.1 M<sup>3</sup> . Bucket Capacity: • Machine Weight: 3500 KG Hydraulic Cylinder Brand: Original • Hydraulic Pump Brand: Original • Hydraulic Valve Brand: Original . Engine Brand: Kubota • Power: 18.5 KW • Machinery Test Report: Provided • Video Outgoing-inspection: Provided

• Core Components: Pressure Vessel, Motor, Bearing, Gear,

Pump, Gearbox, Engine, PLC

Year: 2020Working Hours: 1600



## More Images









## **Product Description**

Product Description













### Models Of Excavators We Sell

| Komatsu used excavator | PC20/PC30/PC35/PC40/PC50/PC55/PC56/PC60/PC70/PC75/PC78/PC10 0/PC110/PC120/PC128/PC130/PC138/PC150/PC160/PC200/PC210/PC22 0/PC228/PC240/PC270/PC300/PC350/PC360/PC400/PC450/PC460/PC49 0/PC650 |
|------------------------|-----------------------------------------------------------------------------------------------------------------------------------------------------------------------------------------------|
|                        | CAT303/CAT305/CAT305.5/CAT306/CAT307/CAT308/CAT311/CAT312/C                                                                                                                                   |

AT313/CAT315/CAT318/CAT320/CAT323/CAT32