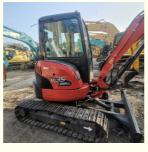

# Original Design Kubota U35 Excavator in Good Condition 1600 Working Hours 18.5 KW

#### **Basic Information**

Place of Origin: Japan

• Price: \$14,000.00/units 1-3 units



## **Product Specification**

Showroom Location: None · Operating Weight: 3865 KG 0.1 M<sup>3</sup> . Bucket Capacity: • Machine Weight: 3500 KG Hydraulic Cylinder Brand: Original • Hydraulic Pump Brand: Original • Hydraulic Valve Brand: Original . Engine Brand: Kubota • Power: 18.5 KW • Machinery Test Report: Provided • Video Outgoing-inspection: Provided

• Core Components: Pressure Vessel, Motor, Bearing, Gear,

Pump, Gearbox, Engine, PLC

Year: 2020Working Hours: 1600



## More Images









## **Product Description**

Product Description













### Models Of Excavators We Sell

| Komatsu used excavator | PC20/PC30/PC35/PC40/PC50/PC55/PC56/PC60/PC70/PC75/PC78/PC10 0/PC110/PC120/PC128/PC130/PC138/PC150/PC160/PC200/PC210/PC22 0/PC228/PC240/PC270/PC300/PC350/PC360/PC400/PC450/PC460/PC49 0/PC650 |
|------------------------|-----------------------------------------------------------------------------------------------------------------------------------------------------------------------------------------------|
|                        | CAT303/CAT305/CAT305.5/CAT306/CAT307/CAT308/CAT311/CAT312/C                                                                                                                                   |

AT313/CAT315/CAT318/CAT320/CAT323/CAT324/