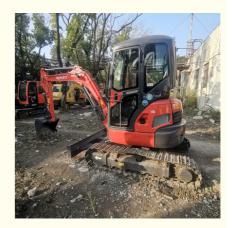

# Original Design Kubota U35 Excavator in Good Condition 1600 Working Hours 18.5 KW

#### **Basic Information**

Place of Origin: Japan

• Price: \$14,000.00/units 1-3 units



## **Product Specification**

Showroom Location: None · Operating Weight: 3865 KG 0.1 M<sup>3</sup> . Bucket Capacity: • Machine Weight: 3500 KG Hydraulic Cylinder Brand: Original • Hydraulic Pump Brand: Original • Hydraulic Valve Brand: Original . Engine Brand: Kubota • Power: 18.5 KW • Machinery Test Report: Provided • Video Outgoing-inspection: Provided

• Core Components: Pressure Vessel, Motor, Bearing, Gear,

Pump, Gearbox, Engine, PLC

Year: 2020Working Hours: 1600



## More Images









## **Product Description**

Product Description













### Models Of Excavators We Sell

| Komatsu used excavator | PC20/PC30/PC35/PC40/PC50/PC55/PC56/PC60/PC70/PC75/PC78/PC10 0/PC110/PC120/PC128/PC130/PC138/PC150/PC160/PC200/PC210/PC22 0/PC228/PC240/PC270/PC300/PC350/PC360/PC400/PC450/PC460/PC49 0/PC650 |
|------------------------|-----------------------------------------------------------------------------------------------------------------------------------------------------------------------------------------------|
|                        | CAT303/CAT305/CAT305.5/CAT306/CAT307/CAT308/CAT311/CAT312/C                                                                                                                                   |

AT313/CAT315/CAT318/C