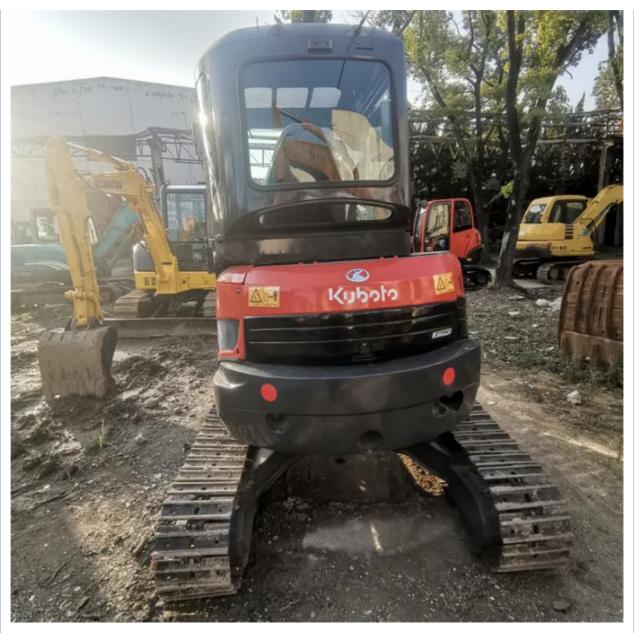

# Original Design Kubota U35 Excavator in Good Condition 1600 Working Hours 18.5 KW

## **Product Specification**

Showroom Location: None · Operating Weight: 3865 KG 0.1 M<sup>3</sup> . Bucket Capacity: • Machine Weight: 3500 KG Hydraulic Cylinder Brand: Original • Hydraulic Pump Brand: Original • Hydraulic Valve Brand: Original . Engine Brand: Kubota • Power: 18.5 KW • Machinery Test Report: Provided • Video Outgoing-inspection: Provided

• Core Components: Pressure Vessel, Motor, Bearing, Gear,

Pump, Gearbox, Engine, PLC

Year: 2020Working Hours: 1600