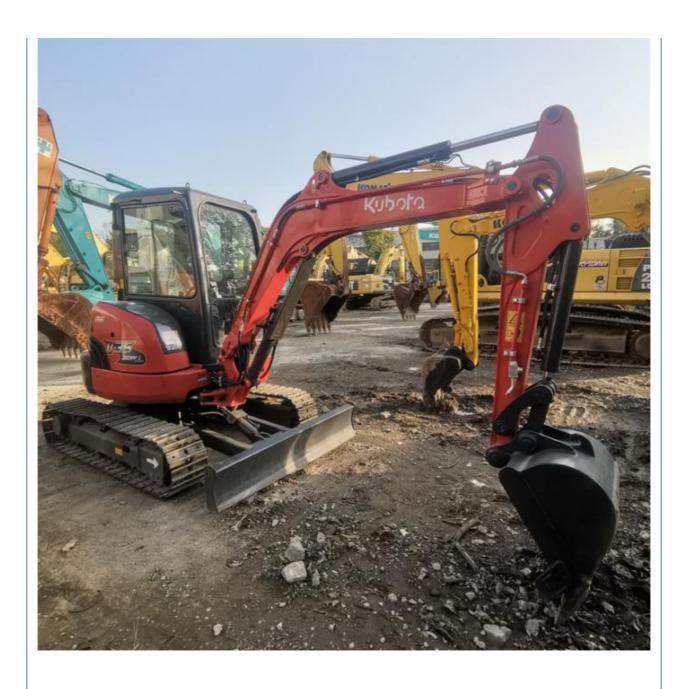

# Original Design Kubota U35 Excavator in Good Condition 1600 Working Hours 18.5 KW

## **Product Specification**

Showroom Location: None · Operating Weight: 3865 KG 0.1 M<sup>3</sup> . Bucket Capacity: • Machine Weight: 3500 KG Hydraulic Cylinder Brand: Original • Hydraulic Pump Brand: Original • Hydraulic Valve Brand: Original . Engine Brand: Kubota • Power: 18.5 KW • Machinery Test Report: Provided • Video Outgoing-inspection: Provided

• Core Components: Pressure Vessel, Motor, Bearing, Gear,

Pump, Gearbox, Engine, PLC

Year: 2020Working Hours: 1600