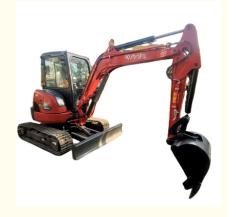

# Original Design Kubota U35 Excavator in Good Condition 1600 Working Hours 18.5 KW

## **Product Specification**

Showroom Location: None · Operating Weight: 3865 KG 0.1 M<sup>3</sup> . Bucket Capacity: • Machine Weight: 3500 KG Hydraulic Cylinder Brand: Original • Hydraulic Pump Brand: Original • Hydraulic Valve Brand: Original . Engine Brand: Kubota • Power: 18.5 KW • Machinery Test Report: Provided • Video Outgoing-inspection: Provided

• Core Components: Pressure Vessel, Motor, Bearing, Gear,

Pump, Gearbox, Engine, PLC

Year: 2020Working Hours: 1600