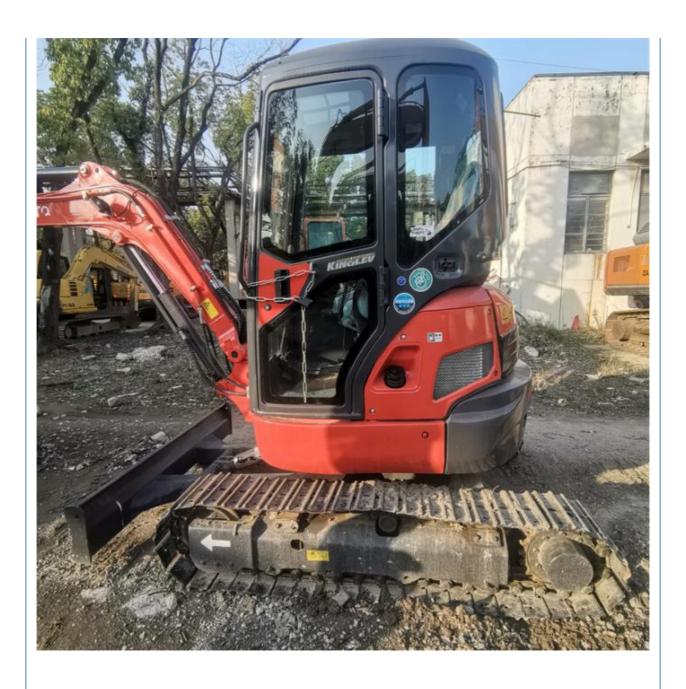

# Original Design Kubota U35 Excavator in Good Condition 1600 Working Hours 18.5 KW

## **Product Specification**

Showroom Location: None · Operating Weight: 3865 KG 0.1 M<sup>3</sup> . Bucket Capacity: • Machine Weight: 3500 KG Hydraulic Cylinder Brand: Original • Hydraulic Pump Brand: Original • Hydraulic Valve Brand: Original . Engine Brand: Kubota • Power: 18.5 KW • Machinery Test Report: Provided • Video Outgoing-inspection: Provided

• Core Components: Pressure Vessel, Motor, Bearing, Gear,

Pump, Gearbox, Engine, PLC

Year: 2020Working Hours: 1600

## **Product Description**

Product Description