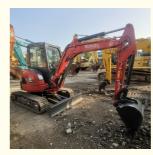

# Original Design Kubota U35 Excavator in Good Condition 1600 Working Hours 18.5 KW

## **Product Specification**

Showroom Location: None · Operating Weight: 3865 KG 0.1 M<sup>3</sup> . Bucket Capacity: • Machine Weight: 3500 KG Hydraulic Cylinder Brand: Original • Hydraulic Pump Brand: Original • Hydraulic Valve Brand: Original . Engine Brand: Kubota • Power: 18.5 KW • Machinery Test Report: Provided • Video Outgoing-inspection: Provided

• Core Components: Pressure Vessel, Motor, Bearing, Gear,

Pump, Gearbox, Engine, PLC

Year: 2020Working Hours: 1600