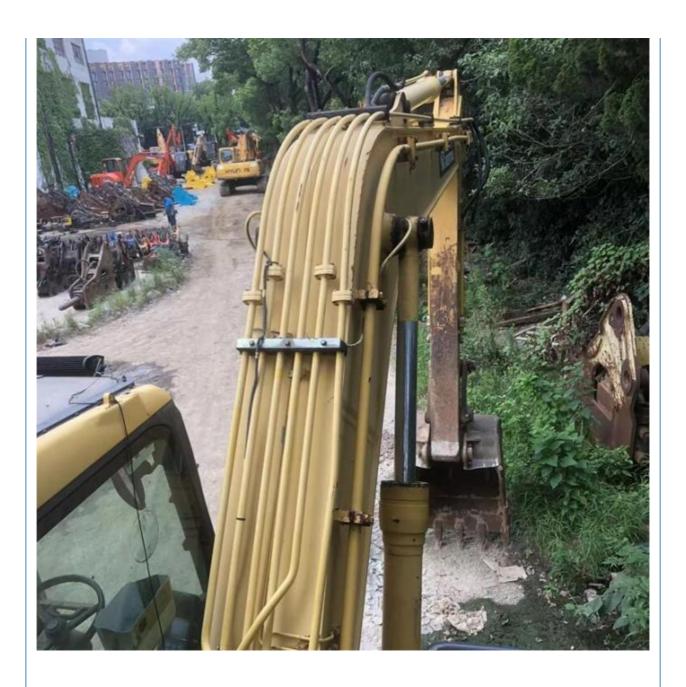

# Japan Original Used Komatsu PW160-7 Wheel Excavator in with Transport Length of 7.1 m

#### **Basic Information**

Place of Origin: Japan

• Price: \$33,000.00/units 1-3 units



### **Product Specification**

Showroom Location: None 16700KG · Operating Weight: 0.65m<sup>3</sup> . Bucket Capacity: · Machine Weight: 16000 KG • Hydraulic Cylinder Brand: Original • Hydraulic Pump Brand: Original • Hydraulic Valve Brand: Original Cummins . Engine Brand: 85KW • Power: • Machinery Test Report: Provided • Video Outgoing-inspection: Provided

• Core Components: Pressure Vessel, Motor, Bearing, Gear,

Pump, Gearbox, Engine, PLC

Year: 2016Working Hours: 8142



## More Images









# **Product Description**





















# Models Of Excavators We Sell

Komatsu used excavator

PC20/PC30/PC35/PC40/PC50/PC55/PC56/PC60/PC70/PC75/PC78/PC10 0/PC110/PC120/PC128/PC130/PC138/PC150/PC160/PC200/PC210/PC22 0/PC228/PC240/PC270/PC300/PC350/PC360/PC400/PC450/PC460/PC49 0/PC650

CAT303/CAT305/CAT305.5/CAT306/CAT307/CAT308/CAT311/CAT312/C AT313/CAT315/CAT318/CAT320/CAT323/CAT324/CAT325/CAT326/CAT3 Carter used excavator 29/CAT330/CAT336/CAT340/CAT345/CAT349/CAT375 DH(DX)35/55/60/70/75/80/150/200/215/220/225/235/260/300/350/370/420/ Doosan used excavator 500/530 SY16/SY35/SY55/SY60/SY65/SY75/SY85/SY95/SY115/SY135/SY155/SY Sany used excavator 205/SY215/SY235/SY265/SY305/SY335/SY365 EX50/EX55/EX60/EX100/EX120/EX200/ZX50/ZX55/ZX60/ZX70/ZX75/ZX1 Hitachi used excavator 20/ZX125/ZX130/ZX135/ZX200/ZX210/ZX230/ZX240/ZX250/ZX