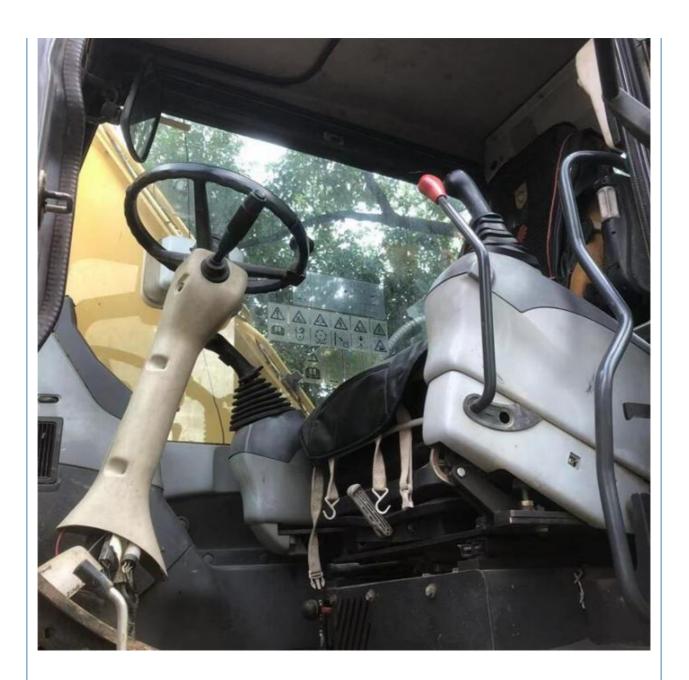

# Japan Original Used Komatsu PW160-7 Wheel Excavator in with Transport Length of 7.1 m

#### **Basic Information**

Place of Origin: Japan

• Price: \$33,000.00/units 1-3 units



### **Product Specification**

Showroom Location: None 16700KG · Operating Weight: 0.65m<sup>3</sup> . Bucket Capacity: · Machine Weight: 16000 KG • Hydraulic Cylinder Brand: Original • Hydraulic Pump Brand: Original • Hydraulic Valve Brand: Original Cummins . Engine Brand: 85KW • Power: • Machinery Test Report: Provided • Video Outgoing-inspection: Provided

• Core Components: Pressure Vessel, Motor, Bearing, Gear,

Pump, Gearbox, Engine, PLC

Year: 2016Working Hours: 8142



## More Images









# **Product Description**





















# Models Of Excavators We Sell

Komatsu used excavator

PC20/PC30/PC35/PC40/PC50/PC55/PC56/PC60/PC70/PC75/PC78/PC10 0/PC110/PC120/PC128/PC130/PC138/PC150/PC160/PC200/PC210/PC22 0/PC228/PC240/PC270/PC300/PC350/PC360/PC400/PC450/PC460/PC49 0/PC650

CAT303/CAT305/CAT305.5/CAT306/CAT307/CAT308/CAT311/CAT312/C AT313/CAT315/CAT318/CAT320/CAT323/CAT324/CAT325/CAT326/CAT3 Carter used excavator 29/CAT330/CAT336/CAT340/CAT345/CAT349/CAT375 DH(DX)35/55/60/70/75/80/150/200/215/220/225/235/260/300/350/370/420/ Doosan used excavator 500/530 SY16/SY35/SY55/SY60/SY65/SY75/SY85/SY95/SY115/SY135/SY155/SY Sany used excavator 205/SY215/SY235/SY265/SY305/SY335/SY365 EX50/EX55/EX60/EX100/EX120/EX200/ZX50/ZX55/ZX60/ZX70/ZX75/ZX1 Hitachi used excavator 20/ZX125/ZX130/ZX135/ZX200/ZX210/ZX230/ZX240/