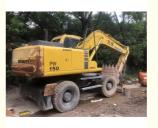

# Japan Original Used Komatsu PW160-7 Wheel Excavator in with Transport Length of 7.1 m

### **Product Specification**

Showroom Location: None 16700KG · Operating Weight: 0.65m<sup>3</sup> . Bucket Capacity: · Machine Weight: 16000 KG • Hydraulic Cylinder Brand: Original • Hydraulic Pump Brand: Original • Hydraulic Valve Brand: Original Cummins . Engine Brand: 85KW • Power: • Machinery Test Report: Provided • Video Outgoing-inspection: Provided

• Core Components: Pressure Vessel, Motor, Bearing, Gear,

Pump, Gearbox, Engine, PLC

Year: 2016Working Hours: 8142