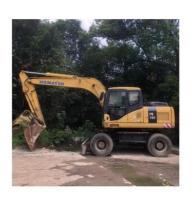

# Japan Original Used Komatsu PW160-7 Wheel Excavator in with Transport Length of 7.1 m

### **Product Specification**

Showroom Location: None 16700KG · Operating Weight: 0.65m<sup>3</sup> . Bucket Capacity: · Machine Weight: 16000 KG • Hydraulic Cylinder Brand: Original • Hydraulic Pump Brand: Original • Hydraulic Valve Brand: Original Cummins . Engine Brand: 85KW • Power: • Machinery Test Report: Provided • Video Outgoing-inspection: Provided

• Core Components: Pressure Vessel, Motor, Bearing, Gear,

Pump, Gearbox, Engine, PLC

Year: 2016Working Hours: 8142