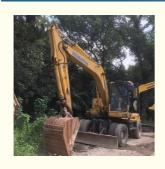

# Japan Original Used Komatsu PW160-7 Wheel Excavator in with Transport Length of 7.1 m

### **Product Specification**

Showroom Location: None 16700KG · Operating Weight: 0.65m<sup>3</sup> . Bucket Capacity: · Machine Weight: 16000 KG • Hydraulic Cylinder Brand: Original • Hydraulic Pump Brand: Original • Hydraulic Valve Brand: Original Cummins . Engine Brand: 85KW • Power: • Machinery Test Report: Provided • Video Outgoing-inspection: Provided

• Core Components: Pressure Vessel, Motor, Bearing, Gear,

Pump, Gearbox, Engine, PLC

Year: 2016Working Hours: 8142