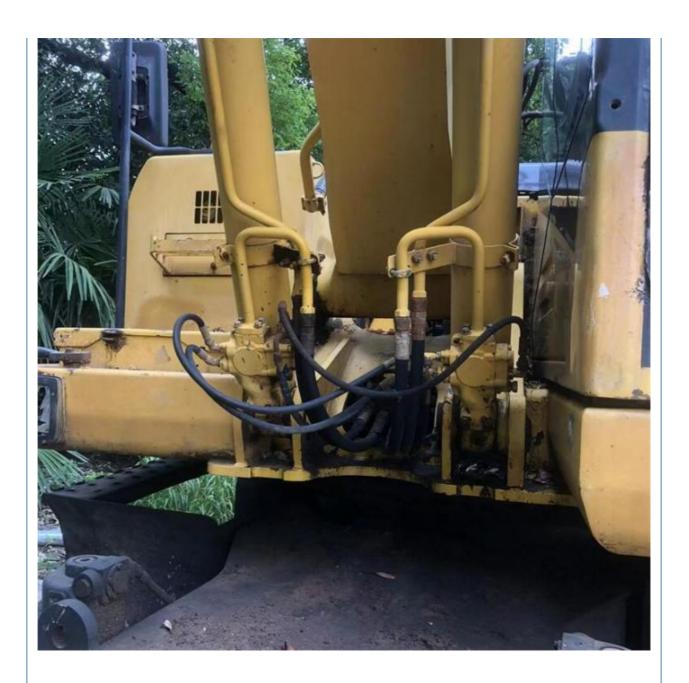

# Japan Original Used Komatsu PW160-7 Wheel Excavator in with Transport Length of 7.1 m

#### **Basic Information**

Place of Origin: Japan

• Price: \$33,000.00/units 1-3 units



### **Product Specification**

Showroom Location: None 16700KG · Operating Weight: 0.65m<sup>3</sup> . Bucket Capacity: · Machine Weight: 16000 KG • Hydraulic Cylinder Brand: Original • Hydraulic Pump Brand: Original • Hydraulic Valve Brand: Original Cummins . Engine Brand: 85KW • Power: • Machinery Test Report: Provided • Video Outgoing-inspection: Provided

• Core Components: Pressure Vessel, Motor, Bearing, Gear,

Pump, Gearbox, Engine, PLC

Year: 2016Working Hours: 8142



## More Images









# **Product Description**





















# Models Of Excavators We Sell

Komatsu used excavator

PC20/PC30/PC35/PC40/PC50/PC55/PC56/PC60/PC70/PC75/PC78/PC10 0/PC110/PC120/PC128/PC130/PC138/PC150/PC160/PC200/PC210/PC22 0/PC228/PC240/PC270/PC300/PC350/PC360/PC400/PC450/PC460/PC49 0/PC650

CAT303/CAT305/CAT305.5/CAT306/CAT307/CAT308/CAT311/CAT312/C AT313/CAT315/CAT318/CAT320/CAT323/CAT324/CAT325/CAT326/CAT3 Carter used excavator 29/CAT330/CAT336/CAT340/CAT345/CAT349/CAT375 DH(DX)35/55/60/70/75/80/150/200/215/220/225/235/260/300/350/370/420/ Doosan used excavator 500/530 SY16/SY35/SY55/SY60/SY65/SY75/SY85/SY95/SY115/SY135/SY155/SY Sany used excavator 205/SY215/SY235/SY265/SY305/SY335/SY365 EX50/EX55/EX60/EX100/EX120/EX200/ZX50/ZX55/ZX60/ZX70/ZX75/ZX1 Hitachi used excavator 20/ZX125/ZX130/ZX135/ZX200/ZX210/ZX230/ZX240/ZX