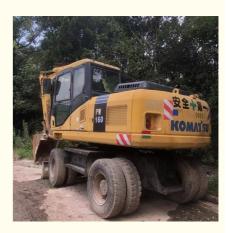

# Japan Original Used Komatsu PW160-7 Wheel Excavator in with Transport Length of 7.1 m

### **Product Specification**

Showroom Location: None 16700KG · Operating Weight: 0.65m<sup>3</sup> . Bucket Capacity: · Machine Weight: 16000 KG • Hydraulic Cylinder Brand: Original • Hydraulic Pump Brand: Original • Hydraulic Valve Brand: Original Cummins . Engine Brand: 85KW • Power: • Machinery Test Report: Provided • Video Outgoing-inspection: Provided

• Core Components: Pressure Vessel, Motor, Bearing, Gear,

Pump, Gearbox, Engine, PLC

Year: 2016Working Hours: 8142