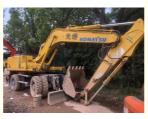

# Japan Original Used Komatsu PW160-7 Wheel Excavator in with Transport Length of 7.1 m

### **Product Specification**

Showroom Location: None 16700KG · Operating Weight: 0.65m<sup>3</sup> . Bucket Capacity: · Machine Weight: 16000 KG • Hydraulic Cylinder Brand: Original • Hydraulic Pump Brand: Original • Hydraulic Valve Brand: Original Cummins . Engine Brand: 85KW • Power: • Machinery Test Report: Provided • Video Outgoing-inspection: Provided

• Core Components: Pressure Vessel, Motor, Bearing, Gear,

Pump, Gearbox, Engine, PLC

Year: 2016Working Hours: 8142