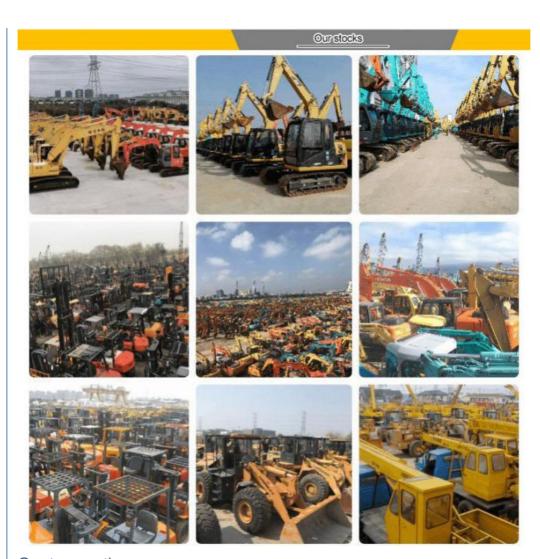

## More Images

In order to serve our customers better, we deal in three(3) thousand units of construction machinery all year round and ensure delivery within 7-30 days after payment. Our team can serve you around the clock (24/7) and we hope to build a long-term business relationship with you.