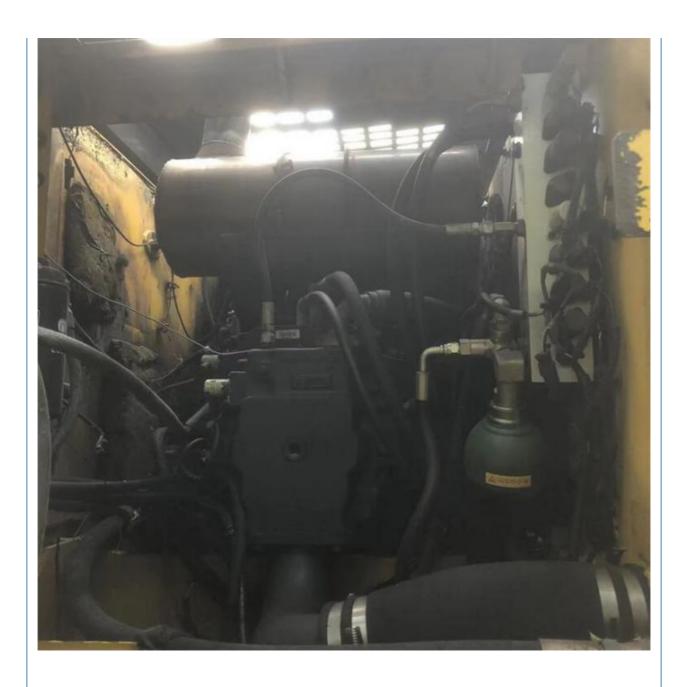

# Japan Original Used Komatsu PW160-7 Wheel Excavator in with Transport Length of 7.1 m

#### **Basic Information**

Place of Origin: Japan

• Price: \$33,000.00/units 1-3 units



### **Product Specification**

Showroom Location: None 16700KG · Operating Weight: 0.65m<sup>3</sup> . Bucket Capacity: · Machine Weight: 16000 KG • Hydraulic Cylinder Brand: Original • Hydraulic Pump Brand: Original • Hydraulic Valve Brand: Original Cummins . Engine Brand: 85KW • Power: • Machinery Test Report: Provided • Video Outgoing-inspection: Provided

• Core Components: Pressure Vessel, Motor, Bearing, Gear,

Pump, Gearbox, Engine, PLC

Year: 2016Working Hours: 8142



## More Images









# **Product Description**





















# Models Of Excavators We Sell

Komatsu used excavator

PC20/PC30/PC35/PC40/PC50/PC55/PC56/PC60/PC70/PC75/PC78/PC10 0/PC110/PC120/PC128/PC130/PC138/PC150/PC160/PC200/PC210/PC22 0/PC228/PC240/PC270/PC300/PC350/PC360/PC400/PC450/PC460/PC49 0/PC650

CAT303/CAT305/CAT305.5/CAT306/CAT307/CAT308/CAT311/CAT312/C AT313/CAT315/CAT318/CAT320/CAT323/CAT324/CAT325/CAT326/CAT3 Carter used excavator 29/CAT330/CAT336/CAT340/CAT345/CAT349/CAT375 DH(DX)35/55/60/70/75/80/150/200/215/220/225/235/260/300/350/370/420/ Doosan used excavator 500/530 SY16/SY35/SY55/SY60/SY65/SY75/SY85/SY95/SY115/SY135/SY155/SY Sany used excavator 205/SY215/SY235/SY265/SY305/SY335/SY365 EX50/EX55/EX60/EX100/EX120/EX200/ZX50/ZX55/ZX60/ZX70/ZX75/ZX1 Hitachi used excavator 20/ZX125/ZX130/ZX135/ZX200/ZX210/ZX230/ZX240/ZX250/ZX27