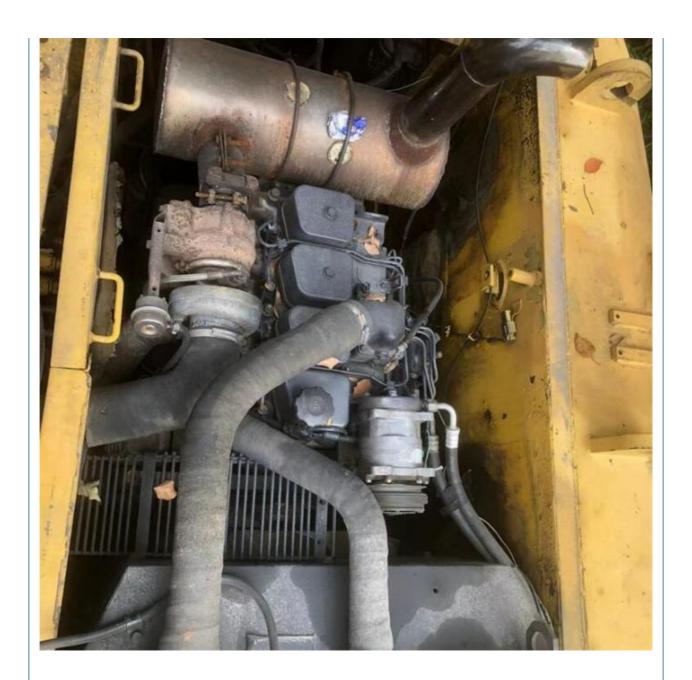

# Japan Original Used Komatsu PW160-7 Wheel Excavator in with Transport Length of 7.1 m

#### **Basic Information**

Place of Origin: Japan

• Price: \$33,000.00/units 1-3 units



### **Product Specification**

Showroom Location: None 16700KG · Operating Weight: 0.65m<sup>3</sup> . Bucket Capacity: · Machine Weight: 16000 KG • Hydraulic Cylinder Brand: Original • Hydraulic Pump Brand: Original • Hydraulic Valve Brand: Original Cummins . Engine Brand: 85KW • Power: • Machinery Test Report: Provided • Video Outgoing-inspection: Provided

• Core Components: Pressure Vessel, Motor, Bearing, Gear,

Pump, Gearbox, Engine, PLC

Year: 2016Working Hours: 8142



## More Images









# **Product Description**





















# Models Of Excavators We Sell

Komatsu used excavator

PC20/PC30/PC35/PC40/PC50/PC55/PC56/PC60/PC70/PC75/PC78/PC10 0/PC110/PC120/PC128/PC130/PC138/PC150/PC160/PC200/PC210/PC22 0/PC228/PC240/PC270/PC300/PC350/PC360/PC400/PC450/PC460/PC49 0/PC650

CAT303/CAT305/CAT305.5/CAT306/CAT307/CAT308/CAT311/CAT312/C AT313/CAT315/CAT318/CAT320/CAT323/CAT324/CAT325/CAT326/CAT3 Carter used excavator 29/CAT330/CAT336/CAT340/CAT345/CAT349/CAT375 DH(DX)35/55/60/70/75/80/150/200/215/220/225/235/260/300/350/370/420/ Doosan used excavator 500/530 SY16/SY35/SY55/SY60/SY65/SY75/SY85/SY95/SY115/SY135/SY155/SY Sany used excavator 205/SY215/SY235/SY265/SY305/SY335/SY365 EX50/EX55/EX60/EX100/EX120/EX200/ZX50/ZX55/ZX60/ZX70/ZX75/ZX1 Hitachi used excavator 20/ZX125/ZX130/ZX135/ZX200/ZX210/ZX230/ZX240/ZX25