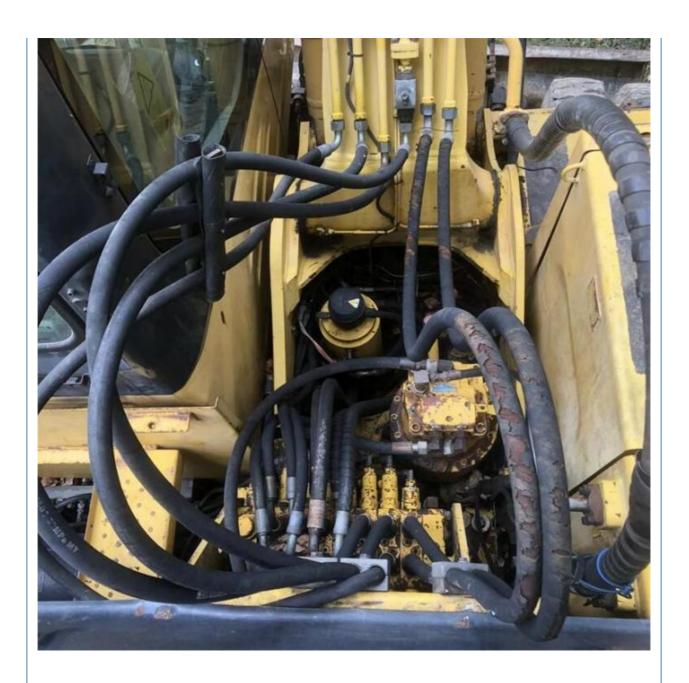

# Japan Original Used Komatsu PW160-7 Wheel Excavator in with Transport Length of 7.1 m

#### **Basic Information**

Place of Origin: Japan

• Price: \$33,000.00/units 1-3 units



### **Product Specification**

Showroom Location: None 16700KG · Operating Weight: 0.65m<sup>3</sup> . Bucket Capacity: · Machine Weight: 16000 KG • Hydraulic Cylinder Brand: Original • Hydraulic Pump Brand: Original • Hydraulic Valve Brand: Original Cummins . Engine Brand: 85KW • Power: • Machinery Test Report: Provided • Video Outgoing-inspection: Provided

• Core Components: Pressure Vessel, Motor, Bearing, Gear,

Pump, Gearbox, Engine, PLC

Year: 2016Working Hours: 8142



## More Images









# **Product Description**





















# Models Of Excavators We Sell

Komatsu used excavator

PC20/PC30/PC35/PC40/PC50/PC55/PC56/PC60/PC70/PC75/PC78/PC10 0/PC110/PC120/PC128/PC130/PC138/PC150/PC160/PC200/PC210/PC22 0/PC228/PC240/PC270/PC300/PC350/PC360/PC400/PC450/PC460/PC49 0/PC650

CAT303/CAT305/CAT305.5/CAT306/CAT307/CAT308/CAT311/CAT312/C AT313/CAT315/CAT318/CAT320/CAT323/CAT324/CAT325/CAT326/CAT3 Carter used excavator 29/CAT330/CAT336/CAT340/CAT345/CAT349/CAT375 DH(DX)35/55/60/70/75/80/150/200/215/220/225/235/260/300/350/370/420/ Doosan used excavator 500/530 SY16/SY35/SY55/SY60/SY65/SY75/SY85/SY95/SY115/SY135/SY155/SY Sany used excavator 205/SY215/SY235/SY265/SY305/SY335/SY365 EX50/EX55/EX60/EX100/EX120/EX200/ZX50/ZX55/ZX60/ZX70/ZX75/ZX1 Hitachi used excavator 20/ZX125/ZX130/ZX135/ZX200/ZX210/ZX230/ZX240/ZX250/