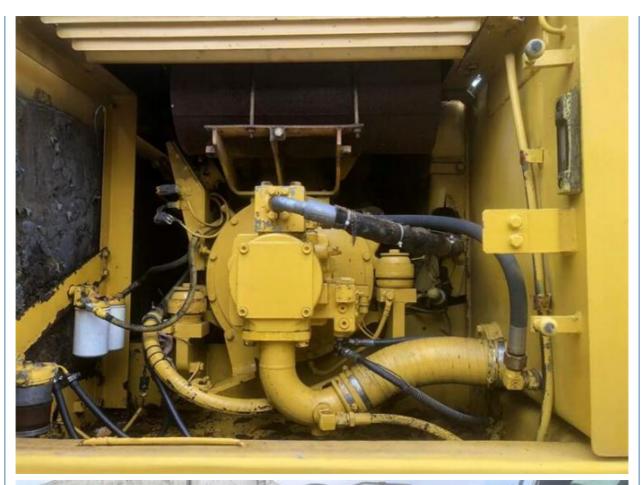

# Japan Original Used Komatsu PW160-7 Wheel Excavator in with Transport Length of 7.1 m

#### **Basic Information**

Place of Origin: Japan

• Price: \$33,000.00/units 1-3 units



### **Product Specification**

Showroom Location: None 16700KG · Operating Weight: 0.65m<sup>3</sup> . Bucket Capacity: · Machine Weight: 16000 KG • Hydraulic Cylinder Brand: Original • Hydraulic Pump Brand: Original • Hydraulic Valve Brand: Original Cummins . Engine Brand: 85KW • Power: • Machinery Test Report: Provided • Video Outgoing-inspection: Provided

• Core Components: Pressure Vessel, Motor, Bearing, Gear,

Pump, Gearbox, Engine, PLC

Year: 2016Working Hours: 8142



## More Images









# **Product Description**





















# Models Of Excavators We Sell

Komatsu used excavator

PC20/PC30/PC35/PC40/PC50/PC55/PC56/PC60/PC70/PC75/PC78/PC10 0/PC110/PC120/PC128/PC130/PC138/PC150/PC160/PC200/PC210/PC22 0/PC228/PC240/PC270/PC300/PC350/PC360/PC400/PC450/PC460/PC49 0/PC650

CAT303/CAT305/CAT305.5/CAT306/CAT307/CAT308/CAT311/CAT312/C AT313/CAT315/CAT318/CAT320/CAT323/CAT324/CAT325/CAT326/CAT3 Carter used excavator 29/CAT330/CAT336/CAT340/CAT345/CAT349/CAT375 DH(DX)35/55/60/70/75/80/150/200/215/220/225/235/260/300/350/370/420/ Doosan used excavator 500/530 SY16/SY35/SY55/SY60/SY65/SY75/SY85/SY95/SY115/SY135/SY155/SY Sany used excavator 205/SY215/SY235/SY265/SY305/SY335/SY365 EX50/EX55/EX60/EX100/EX120/EX200/ZX50/ZX55/ZX60/ZX70/ZX75/ZX1 Hitachi used excavator 20/ZX125/ZX130/ZX135/ZX200/ZX210/ZX230/ZX240/ZX250/ZX270/