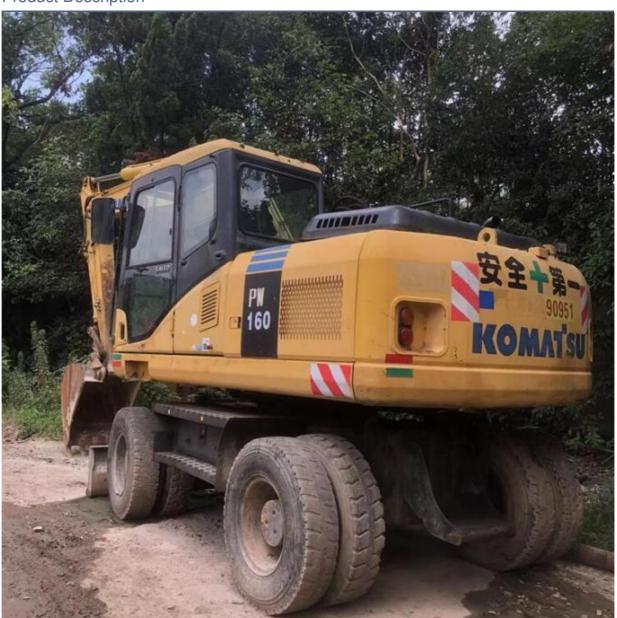

# Japan Original Used Komatsu PW160-7 Wheel Excavator in with Transport Length of 7.1 m

### **Product Specification**

Showroom Location: None 16700KG · Operating Weight: 0.65m<sup>3</sup> . Bucket Capacity: · Machine Weight: 16000 KG • Hydraulic Cylinder Brand: Original • Hydraulic Pump Brand: Original • Hydraulic Valve Brand: Original Cummins . Engine Brand: 85KW • Power: • Machinery Test Report: Provided • Video Outgoing-inspection: Provided

• Core Components: Pressure Vessel, Motor, Bearing, Gear,

Pump, Gearbox, Engine, PLC

Year: 2016Working Hours: 8142