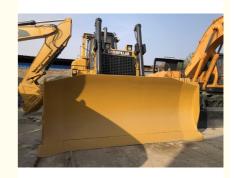

# USA Manufactured CATD9R Construction Machine 306 kW Power and 4.26m **Transport Height**

## **Product Specification**

Showroom Location: None · Operating Weight: 48.78 Ton 610mm . Bucket Capacity: · Machine Weight: 48780 KG Hydraulic Cylinder Brand: **ORIGINAL** • Hydraulic Pump Brand: **ORIGINAL**  Hydraulic Valve Brand: **ORIGINAL** CAT . Engine Brand: 306 KW • Power: • Machinery Test Report: Provided • Video Outgoing-inspection: Provided