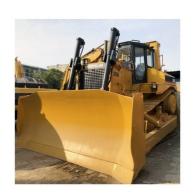

# USA Manufactured CATD9R Construction Machine 306 kW Power and 4.26m **Transport Height**

## **Product Specification**

Showroom Location: None · Operating Weight: 48.78 Ton 610mm . Bucket Capacity: · Machine Weight: 48780 KG Hydraulic Cylinder Brand: **ORIGINAL** • Hydraulic Pump Brand: **ORIGINAL**  Hydraulic Valve Brand: **ORIGINAL** CAT . Engine Brand: 306 KW • Power: • Machinery Test Report: Provided • Video Outgoing-inspection: Provided