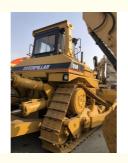

# USA Manufactured CATD9R Construction Machine 306 kW Power and 4.26m **Transport Height**

## **Product Specification**

Showroom Location: None · Operating Weight: 48.78 Ton 610mm . Bucket Capacity: · Machine Weight: 48780 KG Hydraulic Cylinder Brand: **ORIGINAL** • Hydraulic Pump Brand: **ORIGINAL**  Hydraulic Valve Brand: **ORIGINAL** CAT . Engine Brand: 306 KW • Power: • Machinery Test Report: Provided • Video Outgoing-inspection: Provided