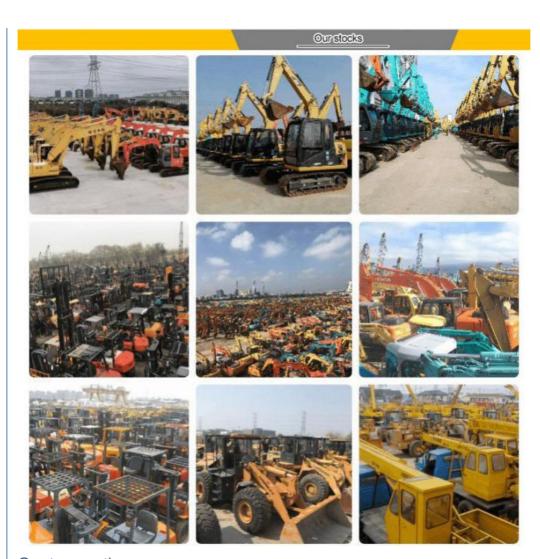

### More Images

## Company Profile

**Shanghai Kaishu Machinery Equipment Co., Ltd** was established in 2017, we have our own factory which covers an area of 67,000 square meters, with 200 employees. As a leading used excavator supplier in China, Shanghai Kaishu Machinery Equipment Co., Ltd has numerous construction machinery. Our teams are composed of a purchasing team, a technical support team, a vehicle-parts supply center, a foreign trade sales team and a quality testing center.

Our full range of products include: used excavators, used loaders, used graders, used bulldozers, used forklifts, used cranes and other used construction machinery products. Our engineering machines are mainly from China, the United States, Japan, South Korea and other manufacturing countries, quality assurance is our hallmark. Our machines are sold to many regions at home and abroad, and we have rich export experience.