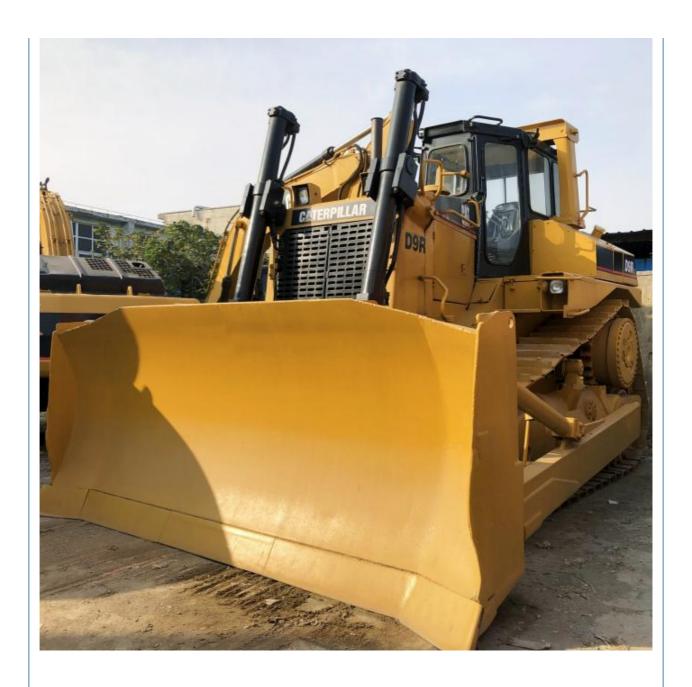

# USA Manufactured CATD9R Construction Machine 306 kW Power and 4.26m **Transport Height**

## **Product Specification**

Showroom Location: None · Operating Weight: 48.78 Ton 610mm . Bucket Capacity: · Machine Weight: 48780 KG Hydraulic Cylinder Brand: **ORIGINAL** • Hydraulic Pump Brand: **ORIGINAL**  Hydraulic Valve Brand: **ORIGINAL** CAT . Engine Brand: 306 KW • Power: • Machinery Test Report: Provided • Video Outgoing-inspection: Provided

### More Images