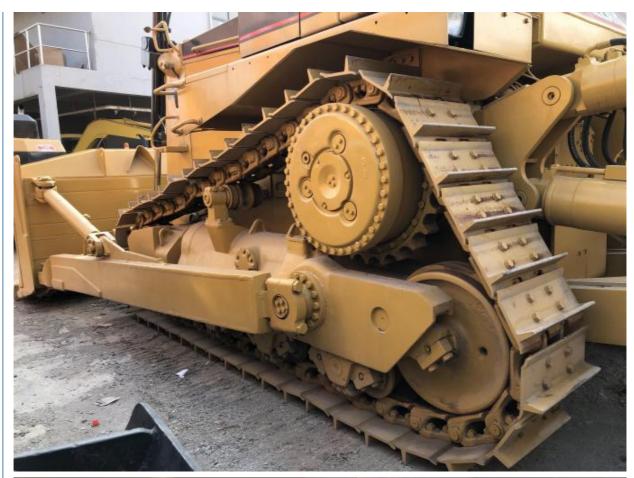

# USA Manufactured CATD9R Construction Machine 306 kW Power and 4.26m **Transport Height**

#### **Basic Information**

. Place of Origin: **United States** 

• Price: \$16,000.00/units 1-3 units



## **Product Specification**

Showroom Location: None · Operating Weight: 48.78 Ton 610mm . Bucket Capacity: · Machine Weight: 48780 KG Hydraulic Cylinder Brand: **ORIGINAL** • Hydraulic Pump Brand: **ORIGINAL**  Hydraulic Valve Brand: **ORIGINAL** CAT . Engine Brand: 306 KW • Power: • Machinery Test Report: Provided • Video Outgoing-inspection: Provided

Core Components: Pressure Vessel, Motor, Bearing, Gear,

Pump, Gearbox, Engine, PLC

· Year: 2019 . Working Hours: 3112



### More Images









# Product Description

# **Product Description**











## Models Of Excavators We Sell

Komatsu used excavator

PC20/PC30/PC35/PC40/PC50/PC55/PC56/PC60/PC70/PC75/PC78/PC10 0/PC110/PC120/PC128/PC130/PC138/PC150/PC160/PC200/PC210/PC22 0/PC228/PC240/PC270/PC300/PC350/PC360/PC400/PC450/PC460/PC49 0/PC650

CAT303/CAT305/CAT305.5/CAT306/CAT307/CAT308/CAT311/CAT312/C AT313/CAT315/CAT318/CAT320/CAT323/CAT324/CAT325/CAT326/CAT3 Carter used excavator 29/CAT330/CAT336/CAT340/CAT345/CAT349/CAT375 DH(DX)35/55/60/70/75/80/150/200/215/220/225/235/260/300/350/370/420/ Doosan used excavator 500/530 SY16/SY35/SY55/SY60/SY65/SY75/SY85/SY95/SY115/SY135/SY155/SY Sany used excavator 205/SY215/SY235/SY265/SY305/SY335/SY365 EX50/EX55/EX60/EX100/EX120/EX200/ZX50/ZX55/ZX60/ZX70/ZX75/ZX1 Hitachi used excavator 20/ZX125/ZX130/ZX135/ZX200/ZX210/ZX230/ZX240/ZX250/ZX270