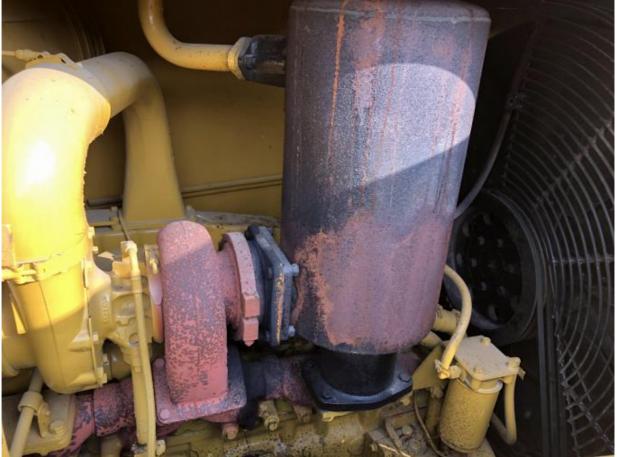

# USA Manufactured CATD9R Construction Machine 306 kW Power and 4.26m **Transport Height**

#### **Basic Information**

. Place of Origin: **United States** 

• Price: \$16,000.00/units 1-3 units



## **Product Specification**

Showroom Location: None · Operating Weight: 48.78 Ton 610mm . Bucket Capacity: · Machine Weight: 48780 KG Hydraulic Cylinder Brand: **ORIGINAL** • Hydraulic Pump Brand: **ORIGINAL**  Hydraulic Valve Brand: **ORIGINAL** CAT . Engine Brand: 306 KW • Power: • Machinery Test Report: Provided • Video Outgoing-inspection: Provided

Core Components: Pressure Vessel, Motor, Bearing, Gear,

Pump, Gearbox, Engine, PLC

· Year: 2019 . Working Hours: 3112



### More Images









# Product Description

# **Product Description**











## Models Of Excavators We Sell

Komatsu used excavator

PC20/PC30/PC35/PC40/PC50/PC55/PC56/PC60/PC70/PC75/PC78/PC10 0/PC110/PC120/PC128/PC130/PC138/PC150/PC160/PC200/PC210/PC22 0/PC228/PC240/PC270/PC300/PC350/PC360/PC400/PC450/PC460/PC49 0/PC650

CAT303/CAT305/CAT305.5/CAT306/CAT307/CAT308/CAT311/CAT312/C AT313/CAT315/CAT318/CAT320/CAT323/CAT324/CAT325/CAT326/CAT3 Carter used excavator 29/CAT330/CAT336/CAT340/CAT345/CAT349/CAT375 DH(DX)35/55/60/70/75/80/150/200/215/220/225/235/260/300/350/370/420/ Doosan used excavator 500/530 SY16/SY35/SY55/SY60/SY65/SY75/SY85/SY95/SY115/SY135/SY155/SY Sany used excavator 205/SY215/SY235/SY265/SY305/SY335/SY365 EX50/EX55/EX60/EX100/EX120/EX200/ZX50/ZX55/ZX60/ZX70/ZX75/ZX1 Hitachi used excavator 20/ZX125/ZX130/ZX135/ZX200/ZX210/ZX230/ZX240/ZX250/ZX270/Z