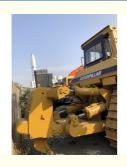

# USA Manufactured CATD9R Construction Machine 306 kW Power and 4.26m **Transport Height**

## **Product Specification**

Showroom Location: None · Operating Weight: 48.78 Ton 610mm . Bucket Capacity: · Machine Weight: 48780 KG Hydraulic Cylinder Brand: **ORIGINAL** • Hydraulic Pump Brand: **ORIGINAL**  Hydraulic Valve Brand: **ORIGINAL** CAT . Engine Brand: 306 KW • Power: • Machinery Test Report: Provided • Video Outgoing-inspection: Provided