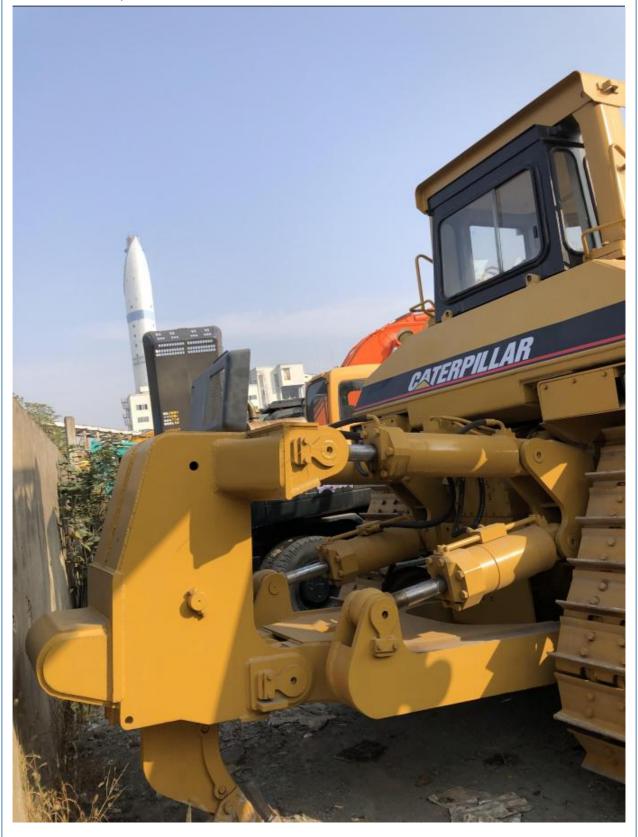

# USA Manufactured CATD9R Construction Machine 306 kW Power and 4.26m **Transport Height**

## **Product Specification**

Showroom Location: None · Operating Weight: 48.78 Ton 610mm . Bucket Capacity: · Machine Weight: 48780 KG Hydraulic Cylinder Brand: **ORIGINAL** • Hydraulic Pump Brand: **ORIGINAL**  Hydraulic Valve Brand: **ORIGINAL** CAT . Engine Brand: 306 KW • Power: • Machinery Test Report: Provided • Video Outgoing-inspection: Provided

### More Images