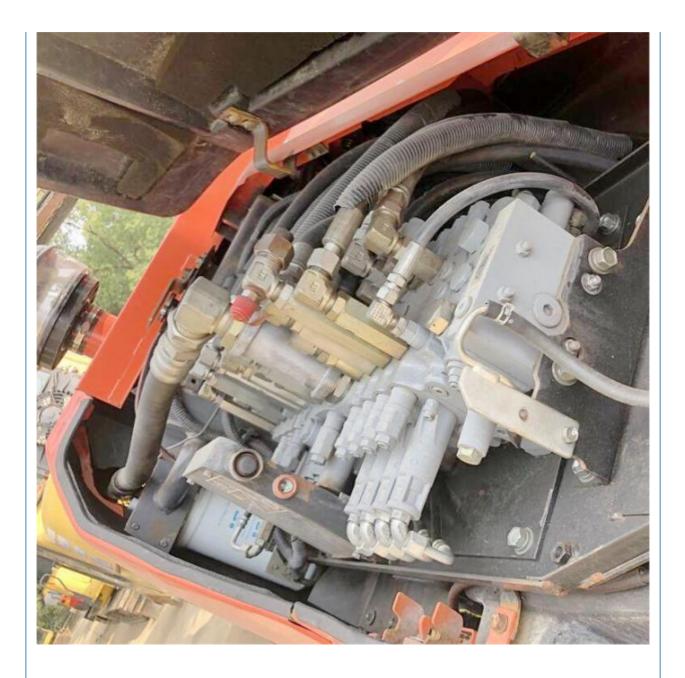

## KX185 8 Ton Kubota Mini Excavator with 0.35 m3 Bucket Capacity and 1800 Working Hours