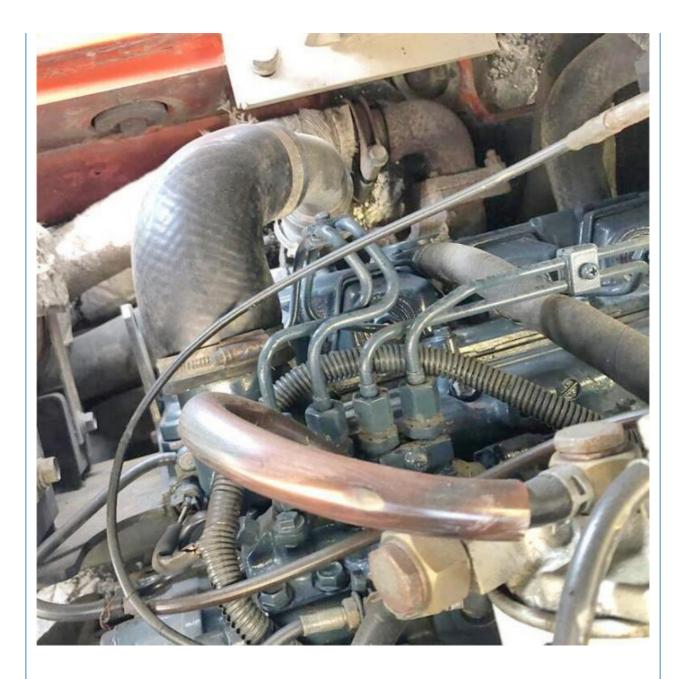

## KX185 8 Ton Kubota Mini Excavator with 0.35 m3 Bucket Capacity and 1800 Working Hours