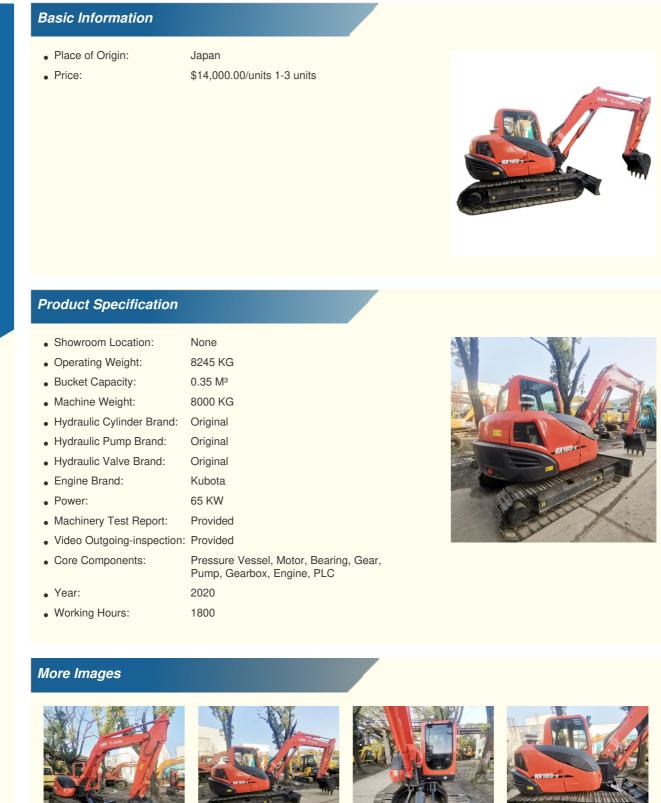

## KX185 8 Ton Kubota Mini Excavator with 0.35 m3 Bucket Capacity and 1800 Working Hours