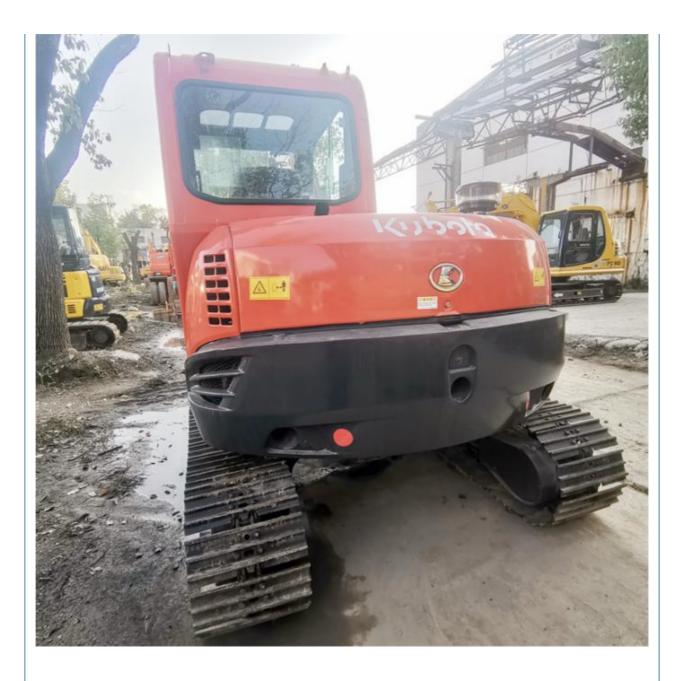

## KX185 8 Ton Kubota Mini Excavator with 0.35 m3 Bucket Capacity and 1800 Working Hours