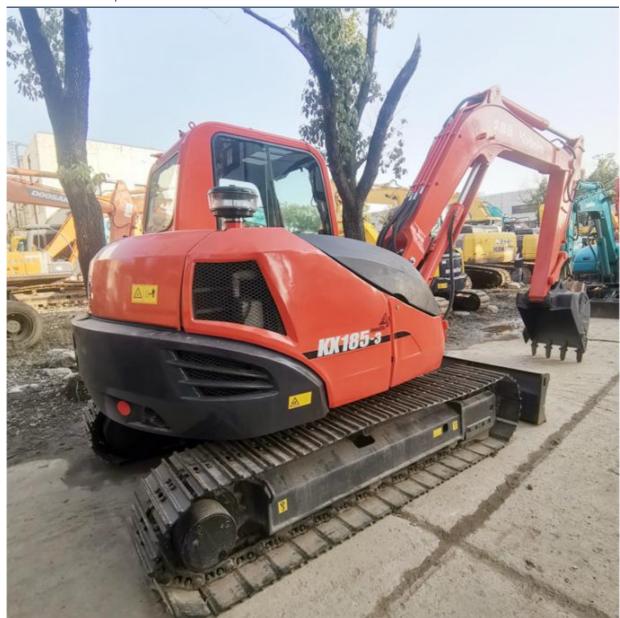

## KX185 8 Ton Kubota Mini Excavator with 0.35 m3 Bucket Capacity and 1800 Working Hours