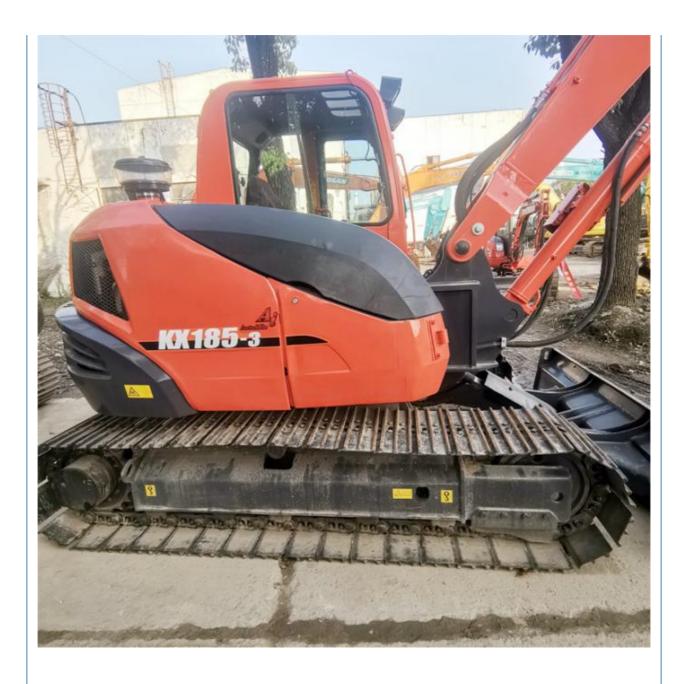

## KX185 8 Ton Kubota Mini Excavator with 0.35 m3 Bucket Capacity and 1800 Working Hours