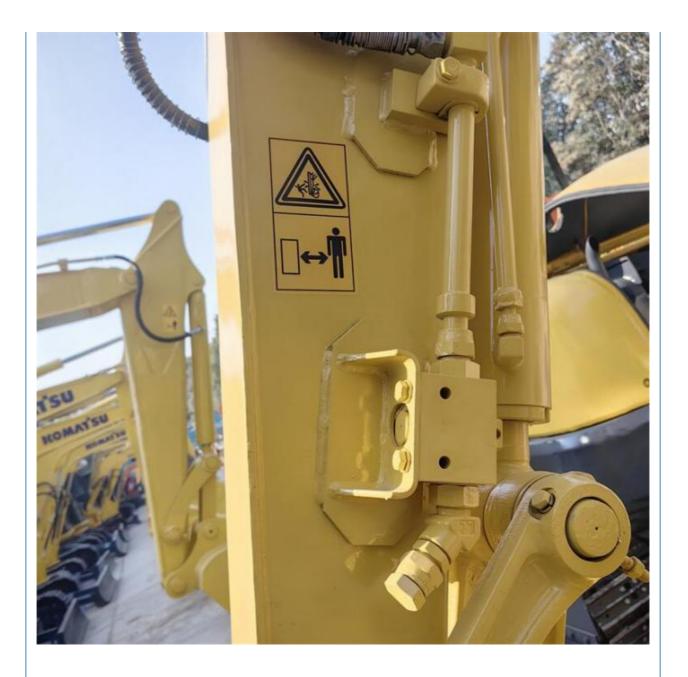

#### **Product Specification**

• Showroom Location: None • Operating Weight: 7190KG 0.34m<sup>3</sup> Bucket Capacity: • Machine Weight: 7000 KG • Hydraulic Cylinder Brand: Original • Hydraulic Pump Brand: Original • Hydraulic Valve Brand: Original Cummins . Engine Brand: 41KW • Power: • Machinery Test Report: Provided • Video Outgoing-inspection: Provided Core Components: Pressure Vessel, Motor, Bearing, Gear, Pump, Gearbox, Engine, PLC • Year: 2018 Working Hours: 2200