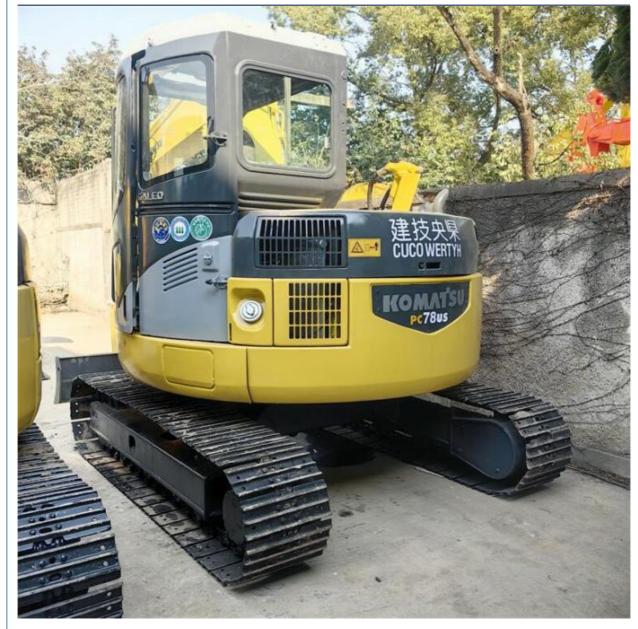

# Mini Komatsu PC78 Crawler Excavator 7 Ton Used in Japan with Original Hydraulic Valve

#### **Product Specification**

• Showroom Location: None • Operating Weight: 7190KG 0.34m<sup>3</sup> Bucket Capacity: • Machine Weight: 7000 KG • Hydraulic Cylinder Brand: Original • Hydraulic Pump Brand: Original • Hydraulic Valve Brand: Original Cummins . Engine Brand: 41KW • Power: • Machinery Test Report: Provided • Video Outgoing-inspection: Provided Core Components: Pressure Vessel, Motor, Bearing, Gear, Pump, Gearbox, Engine, PLC • Year: 2018 Working Hours: 2200