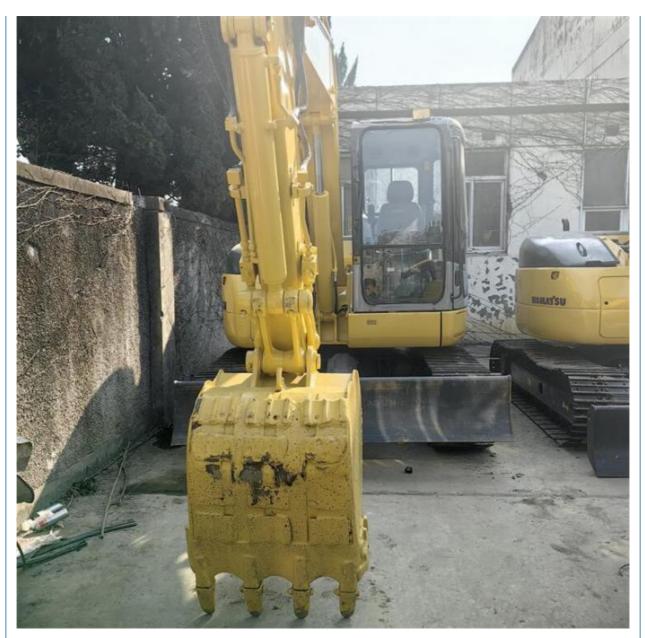

# Mini Komatsu PC78 Crawler Excavator 7 Ton Used in Japan with Original Hydraulic Valve

## **Basic Information**

- Place of Origin:
- Price:
- Japan
- \$12,000.00/units 1-3 units



#### **Product Specification**

• Showroom Location: None • Operating Weight: 7190KG 0.34m<sup>3</sup> Bucket Capacity: • Machine Weight: 7000 KG • Hydraulic Cylinder Brand: Original • Hydraulic Pump Brand: Original • Hydraulic Valve Brand: Original Cummins . Engine Brand: 41KW • Power: • Machinery Test Report: Provided • Video Outgoing-inspection: Provided Core Components: Pressure Vessel, Motor, Bearing, Gear, Pump, Gearbox, Engine, PLC • Year: 2018 Working Hours: 2200



## More Images







## Product Description

## **Product Description**



















# Models Of Excavators We Sell

| Komatsu used<br>excavator  | PC20/PC30/PC35/PC40/PC50/PC55/PC56/PC60/PC70/PC75/PC78/PC10<br>0/PC110/PC120/PC128/PC130/PC138/PC150/PC160/PC200/PC210/PC22<br>0/PC228/PC240/PC270/PC300/PC350/PC360/PC400/PC450/PC460/PC49<br>0/PC650 |
|----------------------------|--------------------------------------------------------------------------------------------------------------------------------------------------------------------------------------------------------|
| Carter used excavator      | CAT303/CAT305/CAT305.5/CAT306/CAT307/CAT308/CAT311/CAT312/C<br>AT313/CAT315/CAT318/CAT320/CAT323/CAT324/CAT325/CAT326/CAT3<br>29/CAT330/CAT336/CAT340/CAT345/CAT349/CAT375                             |
| Doosan used excavator      | DH(DX)35/55/60/70/75/80/150/200/215/220