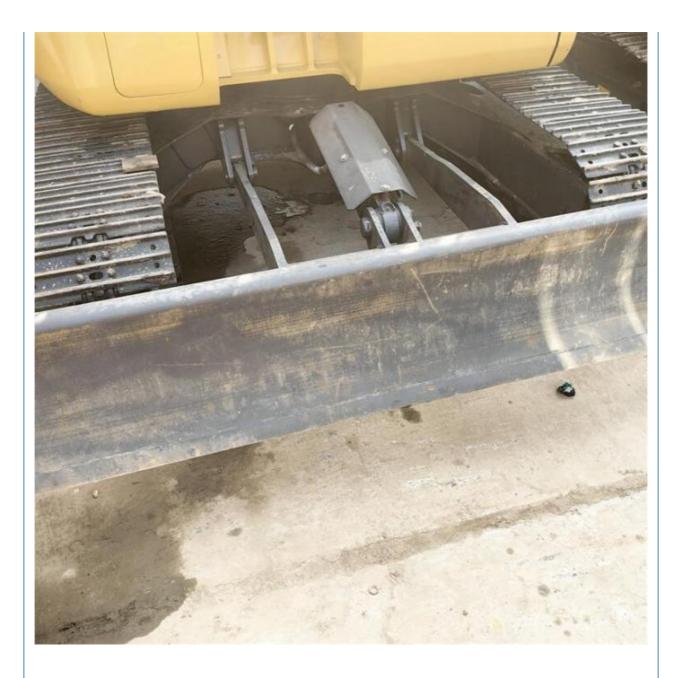

# Mini Komatsu PC78 Crawler Excavator 7 Ton Used in Japan with Original Hydraulic Valve

## **Basic Information**

- Place of Origin:
- Price:
- Japan
- \$12,000.00/units 1-3 units



#### **Product Specification**

• Showroom Location: None • Operating Weight: 7190KG 0.34m<sup>3</sup> Bucket Capacity: • Machine Weight: 7000 KG • Hydraulic Cylinder Brand: Original • Hydraulic Pump Brand: Original • Hydraulic Valve Brand: Original Cummins . Engine Brand: 41KW • Power: • Machinery Test Report: Provided • Video Outgoing-inspection: Provided Core Components: Pressure Vessel, Motor, Bearing, Gear, Pump, Gearbox, Engine, PLC • Year: 2018 Working Hours: 2200



## More Images







## Product Description

## **Product Description**



















# Models Of Excavators We Sell

| Komatsu used<br>excavator  | PC20/PC30/PC35/PC40/PC50/PC55/PC56/PC60/PC70/PC75/PC78/PC10<br>0/PC110/PC120/PC128/PC130/PC138/PC150/PC160/PC200/PC210/PC22<br>0/PC228/PC240/PC270/PC300/PC350/PC360/PC400/PC450/PC460/PC49<br>0/PC650 |
|----------------------------|--------------------------------------------------------------------------------------------------------------------------------------------------------------------------------------------------------|
| Carter used excavator      | CAT303/CAT305/CAT305.5/CAT306/CAT307/CAT308/CAT311/CAT312/C<br>AT313/CAT315/CAT318/CAT320/CAT323/CAT324/CAT325/CAT326/CAT3<br>29/CAT330/CAT336/CAT340/CAT345/CAT349/CAT375                             |
| Doosan used excavator      | DH(DX)35/55/60/70/75/80/150/2