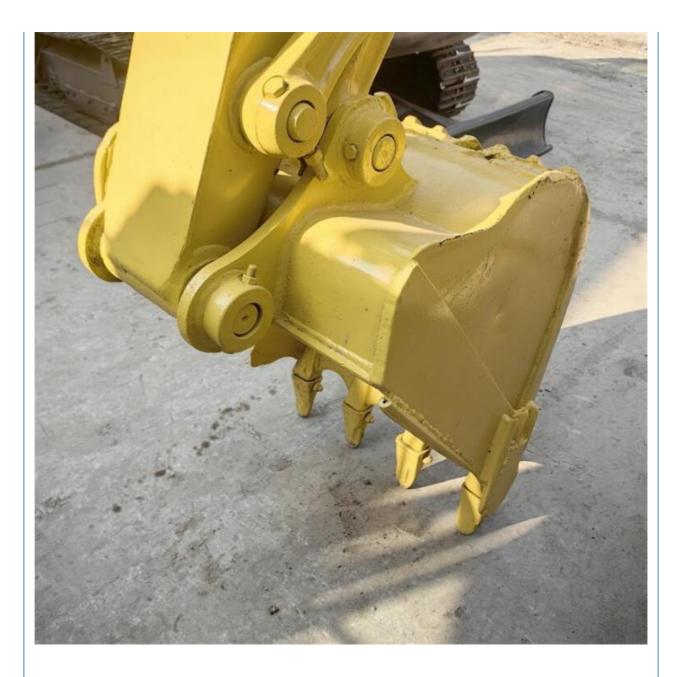

#### **Product Specification**

• Showroom Location: None • Operating Weight: 7190KG 0.34m<sup>3</sup> Bucket Capacity: • Machine Weight: 7000 KG • Hydraulic Cylinder Brand: Original • Hydraulic Pump Brand: Original • Hydraulic Valve Brand: Original Cummins . Engine Brand: 41KW • Power: • Machinery Test Report: Provided • Video Outgoing-inspection: Provided Core Components: Pressure Vessel, Motor, Bearing, Gear, Pump, Gearbox, Engine, PLC • Year: 2018 Working Hours: 2200