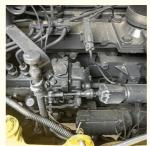

#### **Product Specification**

• Showroom Location: None • Operating Weight: 7190KG 0.34m<sup>3</sup> Bucket Capacity: • Machine Weight: 7000 KG • Hydraulic Cylinder Brand: Original • Hydraulic Pump Brand: Original • Hydraulic Valve Brand: Original Cummins . Engine Brand: 41KW • Power: • Machinery Test Report: Provided • Video Outgoing-inspection: Provided Core Components: Pressure Vessel, Motor, Bearing, Gear, Pump, Gearbox, Engine, PLC • Year: 2018 Working Hours: 2200