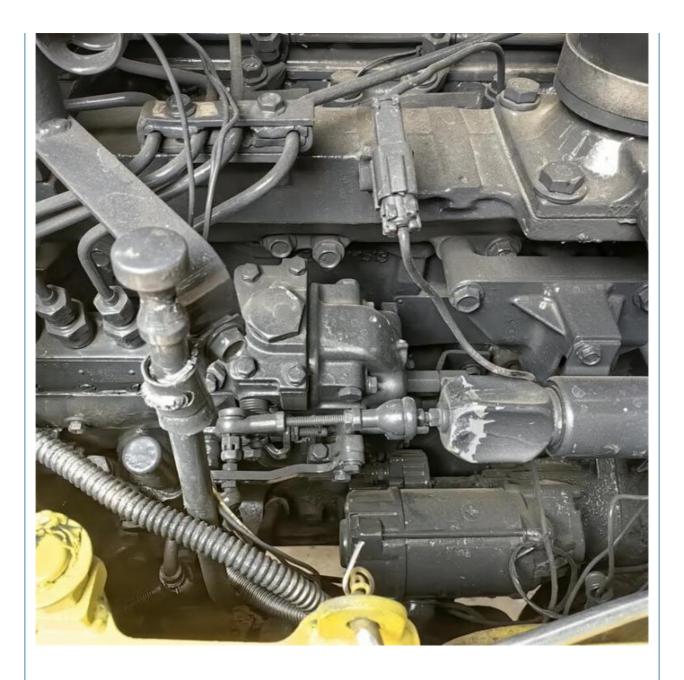

# Mini Komatsu PC78 Crawler Excavator 7 Ton Used in Japan with Original Hydraulic Valve

## **Basic Information**

- Place of Origin:
- Price:
- Japan
- \$12,000.00/units 1-3 units



#### **Product Specification**

• Showroom Location: None • Operating Weight: 7190KG 0.34m<sup>3</sup> Bucket Capacity: • Machine Weight: 7000 KG • Hydraulic Cylinder Brand: Original • Hydraulic Pump Brand: Original • Hydraulic Valve Brand: Original Cummins . Engine Brand: 41KW • Power: • Machinery Test Report: Provided • Video Outgoing-inspection: Provided Core Components: Pressure Vessel, Motor, Bearing, Gear, Pump, Gearbox, Engine, PLC • Year: 2018 Working Hours: 2200



## More Images







## Product Description

## **Product Description**



















# Models Of Excavators We Sell

| Komatsu used<br>excavator  | PC20/PC30/PC35/PC40/PC50/PC55/PC56/PC60/PC70/PC75/PC78/PC10<br>0/PC110/PC120/PC128/PC130/PC138/PC150/PC160/PC200/PC210/PC22<br>0/PC228/PC240/PC270/PC300/PC350/PC360/PC400/PC450/PC460/PC49<br>0/PC650 |
|----------------------------|--------------------------------------------------------------------------------------------------------------------------------------------------------------------------------------------------------|
| Carter used excavator      | CAT303/CAT305/CAT305.5/CAT306/CAT307/CAT308/CAT311/CAT312/C<br>AT313/CAT315/CAT318/CAT320/CAT323/CAT324/CAT325/CAT326/CAT3<br>29/CAT330/CAT336/CAT340/CAT345/CAT349/CAT375                             |
| Doosan used excavator      | DH(DX)35/55/60/70/75/80/150/200/215