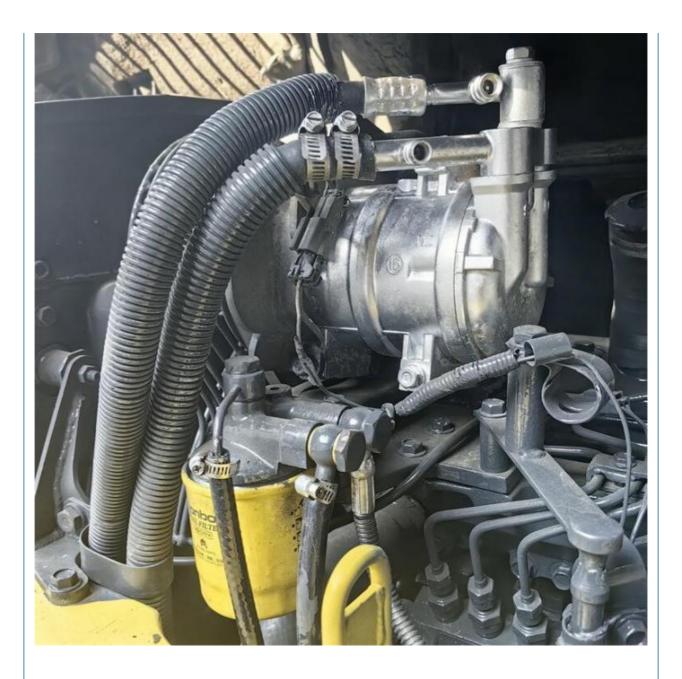

#### **Product Specification**

• Showroom Location: None • Operating Weight: 7190KG 0.34m<sup>3</sup> Bucket Capacity: • Machine Weight: 7000 KG • Hydraulic Cylinder Brand: Original • Hydraulic Pump Brand: Original • Hydraulic Valve Brand: Original Cummins . Engine Brand: 41KW • Power: • Machinery Test Report: Provided • Video Outgoing-inspection: Provided Core Components: Pressure Vessel, Motor, Bearing, Gear, Pump, Gearbox, Engine, PLC • Year: 2018 Working Hours: 2200