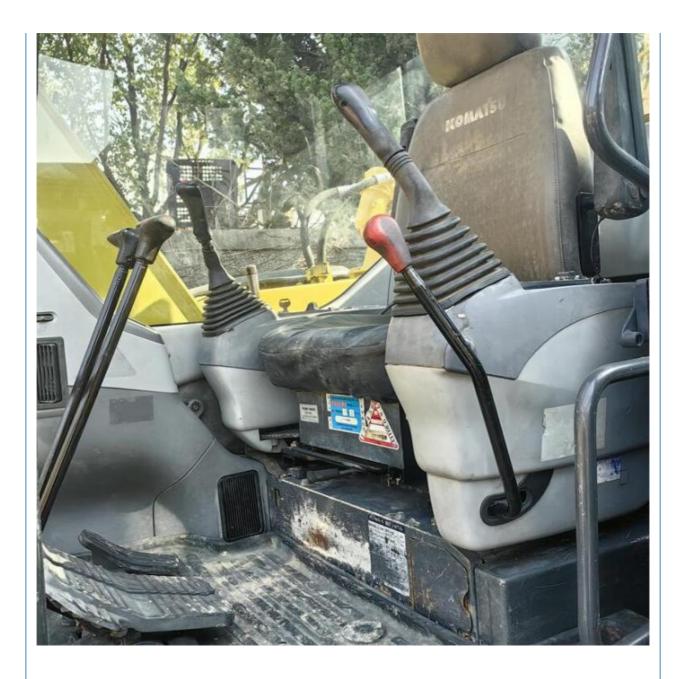

# Mini Komatsu PC78 Crawler Excavator 7 Ton Used in Japan with Original Hydraulic Valve

## **Basic Information**

- Place of Origin:
- Price:
- Japan
- \$12,000.00/units 1-3 units



#### **Product Specification**

• Showroom Location: None • Operating Weight: 7190KG 0.34m<sup>3</sup> Bucket Capacity: • Machine Weight: 7000 KG • Hydraulic Cylinder Brand: Original • Hydraulic Pump Brand: Original • Hydraulic Valve Brand: Original Cummins . Engine Brand: 41KW • Power: • Machinery Test Report: Provided • Video Outgoing-inspection: Provided Core Components: Pressure Vessel, Motor, Bearing, Gear, Pump, Gearbox, Engine, PLC • Year: 2018 Working Hours: 2200



## More Images







## Product Description

## **Product Description**



















# Models Of Excavators We Sell

| Komatsu used<br>excavator  | PC20/PC30/PC35/PC40/PC50/PC55/PC56/PC60/PC70/PC75/PC78/PC10<br>0/PC110/PC120/PC128/PC130/PC138/PC150/PC160/PC200/PC210/PC22<br>0/PC228/PC240/PC270/PC300/PC350/PC360/PC400/PC450/PC460/PC49<br>0/PC650 |
|----------------------------|--------------------------------------------------------------------------------------------------------------------------------------------------------------------------------------------------------|
| Carter used excavator      | CAT303/CAT305/CAT305.5/CAT306/CAT307/CAT308/CAT311/CAT312/C<br>AT313/CAT315/CAT318/CAT320/CAT323/CAT324/CAT325/CAT326/CAT3<br>29/CAT330/CAT336/CAT340/CAT345/CAT349/CAT375                             |
| Doosan used excavator      | DH(DX)35/55/60/70/75/80/150/200/2