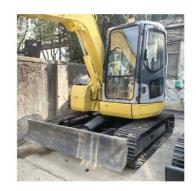

# Mini Komatsu PC78 Crawler Excavator 7 Ton Used in Japan with Original Hydraulic Valve

#### **Product Specification**

• Showroom Location: None • Operating Weight: 7190KG 0.34m<sup>3</sup> Bucket Capacity: • Machine Weight: 7000 KG • Hydraulic Cylinder Brand: Original • Hydraulic Pump Brand: Original • Hydraulic Valve Brand: Original Cummins . Engine Brand: 41KW • Power: • Machinery Test Report: Provided • Video Outgoing-inspection: Provided Core Components: Pressure Vessel, Motor, Bearing, Gear, Pump, Gearbox, Engine, PLC • Year: 2018 Working Hours: 2200