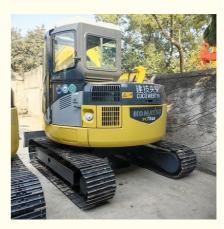

# Mini Komatsu PC78 Crawler Excavator 7 Ton Used in Japan with Original Hydraulic Valve

#### **Product Specification**

• Showroom Location: None • Operating Weight: 7190KG 0.34m<sup>3</sup> Bucket Capacity: • Machine Weight: 7000 KG • Hydraulic Cylinder Brand: Original • Hydraulic Pump Brand: Original • Hydraulic Valve Brand: Original Cummins . Engine Brand: 41KW • Power: • Machinery Test Report: Provided • Video Outgoing-inspection: Provided Core Components: Pressure Vessel, Motor, Bearing, Gear, Pump, Gearbox, Engine, PLC • Year: 2018 Working Hours: 2200