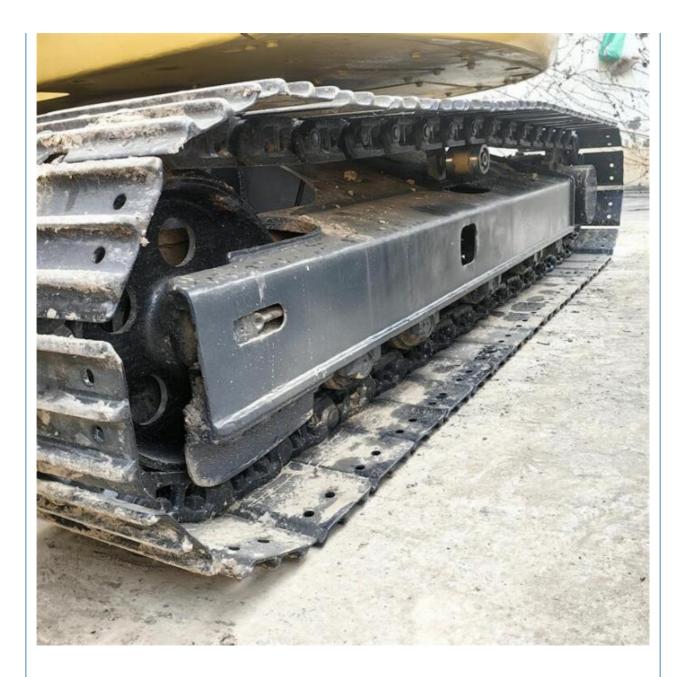

# Mini Komatsu PC78 Crawler Excavator 7 Ton Used in Japan with Original Hydraulic Valve

## **Basic Information**

- Place of Origin:
- Price:
- Japan
- \$12,000.00/units 1-3 units



#### **Product Specification**

• Showroom Location: None • Operating Weight: 7190KG 0.34m<sup>3</sup> Bucket Capacity: • Machine Weight: 7000 KG • Hydraulic Cylinder Brand: Original • Hydraulic Pump Brand: Original • Hydraulic Valve Brand: Original Cummins . Engine Brand: 41KW • Power: • Machinery Test Report: Provided • Video Outgoing-inspection: Provided Core Components: Pressure Vessel, Motor, Bearing, Gear, Pump, Gearbox, Engine, PLC • Year: 2018 Working Hours: 2200



## More Images







## Product Description

## **Product Description**



















# Models Of Excavators We Sell

| Komatsu used<br>excavator  | PC20/PC30/PC35/PC40/PC50/PC55/PC56/PC60/PC70/PC75/PC78/PC10<br>0/PC110/PC120/PC128/PC130/PC138/PC150/PC160/PC200/PC210/PC22<br>0/PC228/PC240/PC270/PC300/PC350/PC360/PC400/PC450/PC460/PC49<br>0/PC650 |
|----------------------------|--------------------------------------------------------------------------------------------------------------------------------------------------------------------------------------------------------|
| Carter used excavator      | CAT303/CAT305/CAT305.5/CAT306/CAT307/CAT308/CAT311/CAT312/C<br>AT313/CAT315/CAT318/CAT320/CAT323/CAT324/CAT325/CAT326/CAT3<br>29/CAT330/CAT336/CAT340/CAT345/CAT349/CAT375                             |
| Doosan used excavator      | DH(DX)35/55/60/70/75/80/150/200