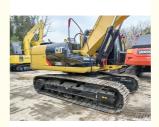

# 21100kg Operating Weight Japan Original Used Excavator Caterpillar Cat 320D in Shanghai

## **Product Specification**

Showroom Location: None · Operating Weight: 21100kg . Bucket Capacity: 1.0m<sup>3</sup> • Machine Weight: 20000 KG Hydraulic Cylinder Brand: Original • Hydraulic Pump Brand: Original Hydraulic Valve Brand: Original CAT . Engine Brand: 112KW • Power: • Machinery Test Report: Provided • Video Outgoing-inspection: Provided

• Core Components: Pressure Vessel, Motor, Bearing, Gear,

Pump, Gearbox, Engine, PLC

Year: 2021Working Hours: 960