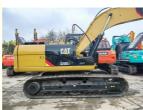

# 21100kg Operating Weight Japan Original Used Excavator Caterpillar Cat 320D in Shanghai

## **Product Specification**

Showroom Location: None · Operating Weight: 21100kg . Bucket Capacity: 1.0m<sup>3</sup> • Machine Weight: 20000 KG Hydraulic Cylinder Brand: Original • Hydraulic Pump Brand: Original Hydraulic Valve Brand: Original CAT . Engine Brand: 112KW • Power: • Machinery Test Report: Provided • Video Outgoing-inspection: Provided

• Core Components: Pressure Vessel, Motor, Bearing, Gear,

Pump, Gearbox, Engine, PLC

Year: 2021Working Hours: 960