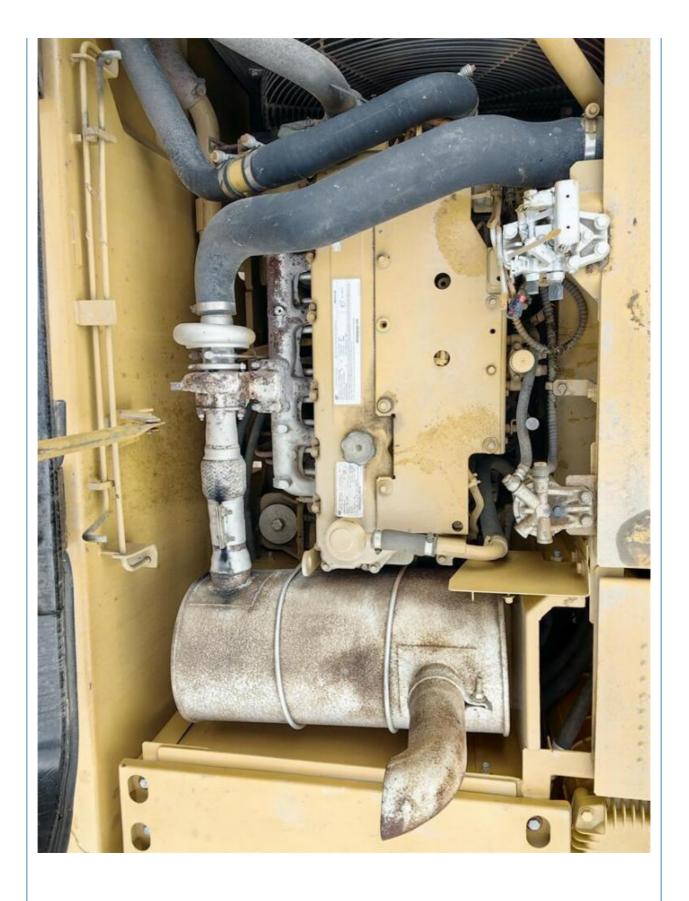

# 21100kg Operating Weight Japan Original Used Excavator Caterpillar Cat 320D in Shanghai

## **Basic Information**

Place of Origin: Japan

• Price: \$27,500.00/units 1-3 units



## **Product Specification**

Showroom Location: None · Operating Weight: 21100kg . Bucket Capacity: 1.0m<sup>3</sup> • Machine Weight: 20000 KG Hydraulic Cylinder Brand: Original • Hydraulic Pump Brand: Original Hydraulic Valve Brand: Original CAT . Engine Brand: 112KW • Power: • Machinery Test Report: Provided • Video Outgoing-inspection: Provided

• Core Components: Pressure Vessel, Motor, Bearing, Gear,

Pump, Gearbox, Engine, PLC

Year: 2021Working Hours: 960



## More Images









## Product Description

# **Product Description**



















## Models Of Excavators We Sell

PC20/PC30/PC35/PC40/PC55/PC56/PC60/PC70/PC75/PC78/PC10

Komatsu used excavator

PC20/PC30/PC35/PC40/PC55/PC56/PC60/PC70/PC75/PC78/PC10

0/PC110/PC120/PC128/PC130/PC138/PC150/PC160/PC200/PC210/PC22

0/PC228/PC240/PC270/PC300/PC350/PC360/PC400/PC450/PC460/PC49

0/PC650

CAT303/CAT305/CAT305/CAT306/CAT307/CAT308/CAT311/CAT312/C

AT313/CAT315/CAT318/CAT320/CAT323/CAT324/CAT326/CAT326/CAT3

Carter used excavator AT313/CAT315/CAT318/CAT320/CAT323/CAT324/CAT325/CAT326/CAT3 29/CAT330/CAT336/CAT340/CAT345/CAT349/CAT375

Doosan used excavator DH(DX)35/55/60/70/75/80/150/200/215/220/225/235/260/300/350/370/420/500/530

Sany used excavator SY16/SY35/SY55/SY60/SY65/SY75/SY85/SY95/SY115/SY135/SY155/SY 205/SY215/SY235/SY265/SY305/SY335/SY365

/ZX330/ZX350/ZX360/ZX45