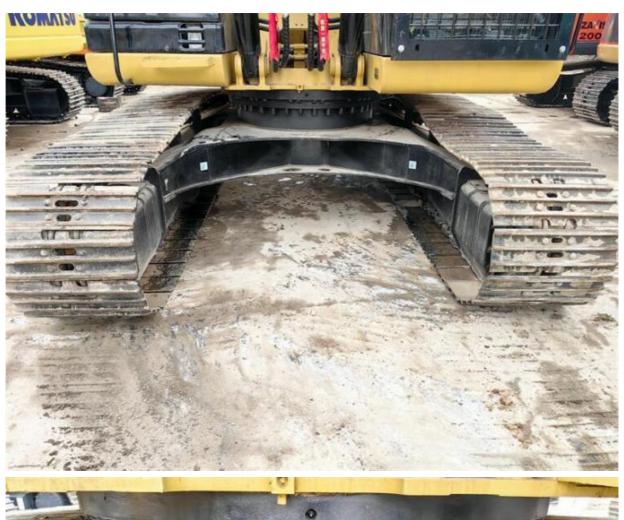

# 21100kg Operating Weight Japan Original Used Excavator Caterpillar Cat 320D in Shanghai

## **Basic Information**

Place of Origin: Japan

• Price: \$27,500.00/units 1-3 units



## **Product Specification**

Showroom Location: None · Operating Weight: 21100kg . Bucket Capacity: 1.0m<sup>3</sup> • Machine Weight: 20000 KG Hydraulic Cylinder Brand: Original • Hydraulic Pump Brand: Original Hydraulic Valve Brand: Original CAT . Engine Brand: 112KW • Power: • Machinery Test Report: Provided • Video Outgoing-inspection: Provided

• Core Components: Pressure Vessel, Motor, Bearing, Gear,

Pump, Gearbox, Engine, PLC

Year: 2021Working Hours: 960



## More Images









## Product Description

# **Product Description**



















## Models Of Excavators We Sell

PC20/PC30/PC35/PC40/PC55/PC56/PC60/PC70/PC75/PC78/PC10

Komatsu used excavator

PC20/PC30/PC35/PC40/PC55/PC56/PC60/PC70/PC75/PC78/PC10

0/PC110/PC120/PC128/PC130/PC138/PC150/PC160/PC200/PC210/PC22

0/PC228/PC240/PC270/PC300/PC350/PC360/PC400/PC450/PC460/PC49

0/PC650

CAT303/CAT305/CAT305/CAT306/CAT307/CAT308/CAT311/CAT312/C

AT313/CAT315/CAT318/CAT320/CAT323/CAT324/CAT326/CAT326/CAT3

Carter used excavator AT313/CAT315/CAT318/CAT320/CAT323/CAT324/CAT325/CAT326/CAT3 29/CAT330/CAT336/CAT340/CAT345/CAT349/CAT375

Doosan used excavator DH(DX)35/55/60/70/75/80/150/200/215/220/225/235/260/300/350/370/420/500/530

Sany used excavator SY16/SY35/SY55/SY60/SY65/SY75/SY85/SY95/SY115/SY135/SY155/SY 205/SY215/SY235/SY265/SY305/SY335/SY365

/ZX330/ZX350/ZX