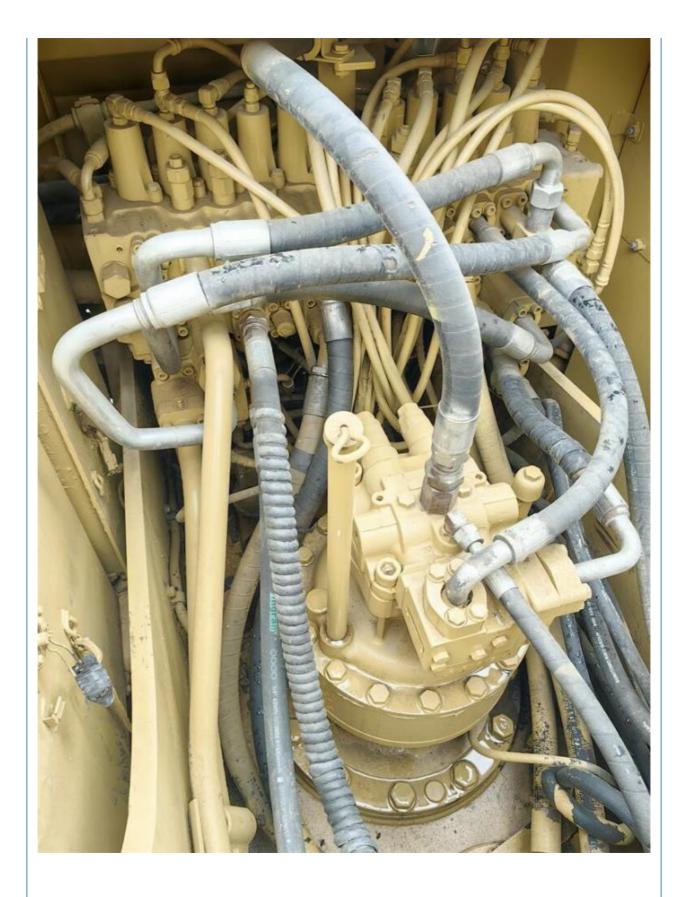

# 21100kg Operating Weight Japan Original Used Excavator Caterpillar Cat 320D in Shanghai

## **Basic Information**

Place of Origin: Japan

• Price: \$27,500.00/units 1-3 units



## **Product Specification**

Showroom Location: None · Operating Weight: 21100kg . Bucket Capacity: 1.0m<sup>3</sup> • Machine Weight: 20000 KG Hydraulic Cylinder Brand: Original • Hydraulic Pump Brand: Original Hydraulic Valve Brand: Original CAT . Engine Brand: 112KW • Power: • Machinery Test Report: Provided • Video Outgoing-inspection: Provided

• Core Components: Pressure Vessel, Motor, Bearing, Gear,

Pump, Gearbox, Engine, PLC

Year: 2021Working Hours: 960



## More Images









## Product Description

# **Product Description**



















## Models Of Excavators We Sell

PC20/PC30/PC35/PC40/PC55/PC56/PC60/PC70/PC75/PC78/PC10

Komatsu used excavator

PC20/PC30/PC35/PC40/PC55/PC56/PC60/PC70/PC75/PC78/PC10

0/PC110/PC120/PC128/PC130/PC138/PC150/PC160/PC200/PC210/PC22

0/PC228/PC240/PC270/PC300/PC350/PC360/PC400/PC450/PC460/PC49

0/PC650

CAT303/CAT305/CAT305/CAT306/CAT307/CAT308/CAT311/CAT312/C

AT313/CAT315/CAT318/CAT320/CAT323/CAT324/CAT326/CAT326/CAT3

Carter used excavator AT313/CAT315/CAT318/CAT320/CAT323/CAT324/CAT325/CAT326/CAT3 29/CAT330/CAT336/CAT340/CAT345/CAT349/CAT375

Doosan used excavator DH(DX)35/55/60/70/75/80/150/200/215/220/225/235/260/300/350/370/420/500/530

Sany used excavator SY16/SY35/SY55/SY60/SY65/SY75/SY85/SY95/SY115/SY135/SY155/SY 205/SY215/SY235/SY265/SY305/SY335/SY365

/ZX330/ZX350/ZX360/ZX450/