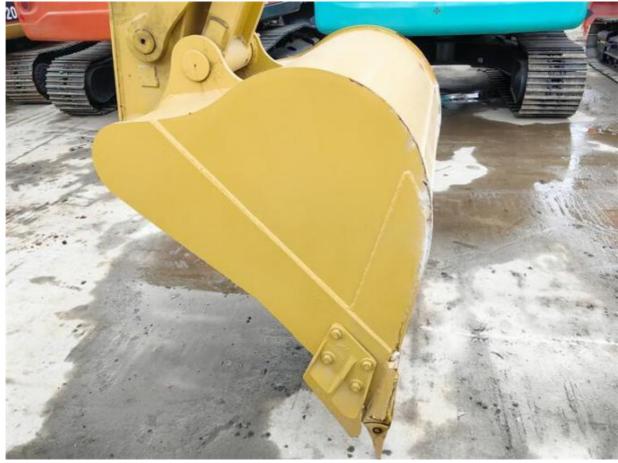

## **Product Specification**

Showroom Location: None · Operating Weight: 21100kg . Bucket Capacity: 1.0m<sup>3</sup> • Machine Weight: 20000 KG Hydraulic Cylinder Brand: Original • Hydraulic Pump Brand: Original Hydraulic Valve Brand: Original CAT . Engine Brand: 112KW • Power: • Machinery Test Report: Provided • Video Outgoing-inspection: Provided