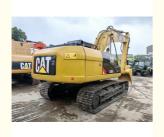

# 21100kg Operating Weight Japan Original Used Excavator Caterpillar Cat 320D in Shanghai

## **Product Specification**

Showroom Location: None · Operating Weight: 21100kg . Bucket Capacity: 1.0m<sup>3</sup> • Machine Weight: 20000 KG Hydraulic Cylinder Brand: Original • Hydraulic Pump Brand: Original Hydraulic Valve Brand: Original CAT . Engine Brand: 112KW • Power: • Machinery Test Report: Provided • Video Outgoing-inspection: Provided

• Core Components: Pressure Vessel, Motor, Bearing, Gear,

Pump, Gearbox, Engine, PLC

Year: 2021Working Hours: 960