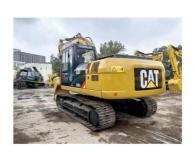

# 21100kg Operating Weight Japan Original Used Excavator Caterpillar Cat 320D in Shanghai

## **Product Specification**

Showroom Location: None · Operating Weight: 21100kg . Bucket Capacity: 1.0m<sup>3</sup> • Machine Weight: 20000 KG Hydraulic Cylinder Brand: Original • Hydraulic Pump Brand: Original Hydraulic Valve Brand: Original CAT . Engine Brand: 112KW • Power: • Machinery Test Report: Provided • Video Outgoing-inspection: Provided

• Core Components: Pressure Vessel, Motor, Bearing, Gear,

Pump, Gearbox, Engine, PLC

Year: 2021Working Hours: 960