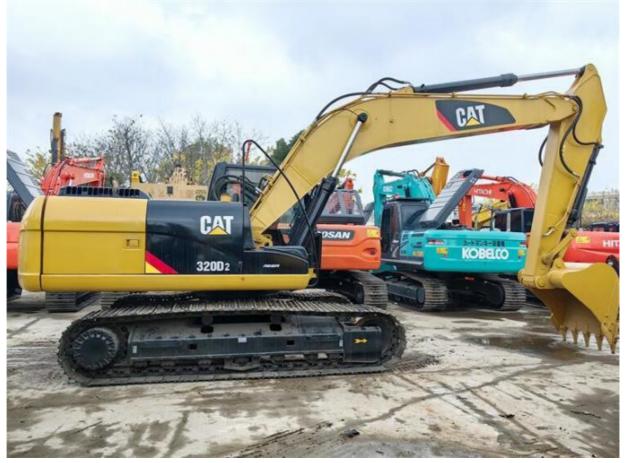

# 21100kg Operating Weight Japan Original Used Excavator Caterpillar Cat 320D in Shanghai

## **Product Specification**

Showroom Location: None · Operating Weight: 21100kg . Bucket Capacity: 1.0m<sup>3</sup> • Machine Weight: 20000 KG Hydraulic Cylinder Brand: Original • Hydraulic Pump Brand: Original Hydraulic Valve Brand: Original CAT . Engine Brand: 112KW • Power: • Machinery Test Report: Provided • Video Outgoing-inspection: Provided

• Core Components: Pressure Vessel, Motor, Bearing, Gear,

Pump, Gearbox, Engine, PLC

Year: 2021Working Hours: 960