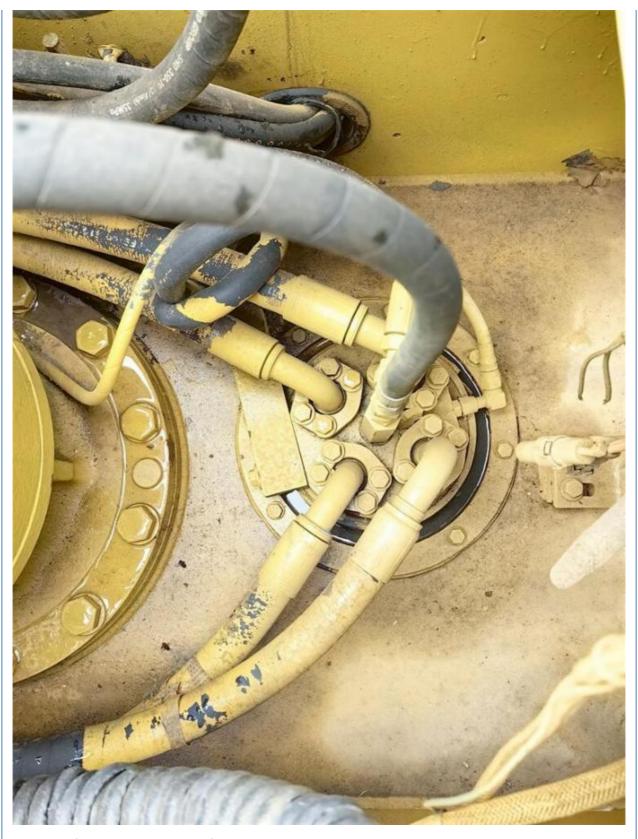

# 21100kg Operating Weight Japan Original Used Excavator Caterpillar Cat 320D in Shanghai

## **Basic Information**

Place of Origin: Japan

• Price: \$27,500.00/units 1-3 units



## **Product Specification**

Showroom Location: None · Operating Weight: 21100kg . Bucket Capacity: 1.0m<sup>3</sup> • Machine Weight: 20000 KG Hydraulic Cylinder Brand: Original • Hydraulic Pump Brand: Original Hydraulic Valve Brand: Original CAT . Engine Brand: 112KW • Power: • Machinery Test Report: Provided • Video Outgoing-inspection: Provided

• Core Components: Pressure Vessel, Motor, Bearing, Gear,

Pump, Gearbox, Engine, PLC

Year: 2021Working Hours: 960



## More Images









## Product Description

# **Product Description**



















## Models Of Excavators We Sell

PC20/PC30/PC35/PC40/PC55/PC56/PC60/PC70/PC75/PC78/PC10

Komatsu used excavator

PC20/PC30/PC35/PC40/PC55/PC56/PC60/PC70/PC75/PC78/PC10

0/PC110/PC120/PC128/PC130/PC138/PC150/PC160/PC200/PC210/PC22

0/PC228/PC240/PC270/PC300/PC350/PC360/PC400/PC450/PC460/PC49

0/PC650

CAT303/CAT305/CAT305/CAT306/CAT307/CAT308/CAT311/CAT312/C

AT313/CAT315/CAT318/CAT320/CAT323/CAT324/CAT326/CAT326/CAT3

Carter used excavator AT313/CAT315/CAT318/CAT320/CAT323/CAT324/CAT325/CAT326/CAT3 29/CAT330/CAT336/CAT340/CAT345/CAT349/CAT375

Doosan used excavator DH(DX)35/55/60/70/75/80/150/200/215/220/225/235/260/300/350/370/420/500/530

Sany used excavator SY16/SY35/SY55/SY60/SY65/SY75/SY85/SY95/SY115/SY135/SY155/SY 205/SY215/SY235/SY265/SY305/SY335/SY365

/ZX330/ZX350/ZX360/ZX450/ZX