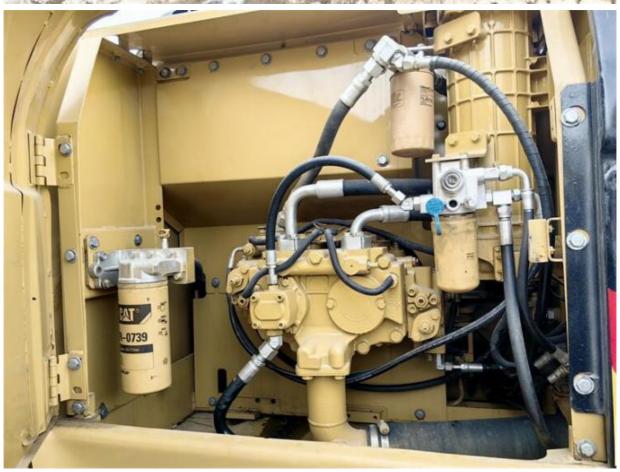

# 21100kg Operating Weight Japan Original Used Excavator Caterpillar Cat 320D in Shanghai

## **Basic Information**

Place of Origin: Japan

• Price: \$27,500.00/units 1-3 units



## **Product Specification**

Showroom Location: None · Operating Weight: 21100kg . Bucket Capacity: 1.0m<sup>3</sup> • Machine Weight: 20000 KG Hydraulic Cylinder Brand: Original • Hydraulic Pump Brand: Original Hydraulic Valve Brand: Original CAT . Engine Brand: 112KW • Power: • Machinery Test Report: Provided • Video Outgoing-inspection: Provided

• Core Components: Pressure Vessel, Motor, Bearing, Gear,

Pump, Gearbox, Engine, PLC

Year: 2021Working Hours: 960



## More Images









## Product Description

# **Product Description**



















## Models Of Excavators We Sell

PC20/PC30/PC35/PC40/PC55/PC56/PC60/PC70/PC75/PC78/PC10

Komatsu used excavator

PC20/PC30/PC35/PC40/PC55/PC56/PC60/PC70/PC75/PC78/PC10

0/PC110/PC120/PC128/PC130/PC138/PC150/PC160/PC200/PC210/PC22

0/PC228/PC240/PC270/PC300/PC350/PC360/PC400/PC450/PC460/PC49

0/PC650

CAT303/CAT305/CAT305/CAT306/CAT307/CAT308/CAT311/CAT312/C

AT313/CAT315/CAT318/CAT320/CAT323/CAT324/CAT326/CAT326/CAT3

Carter used excavator AT313/CAT315/CAT318/CAT320/CAT323/CAT324/CAT325/CAT326/CAT3 29/CAT330/CAT336/CAT340/CAT345/CAT349/CAT375

Doosan used excavator DH(DX)35/55/60/70/75/80/150/200/215/220/225/235/260/300/350/370/420/500/530

Sany used excavator SY16/SY35/SY55/SY60/SY65/SY75/SY85/SY95/SY115/SY135/SY155/SY 205/SY215/SY235/SY265/SY305/SY335/SY365

/ZX330/ZX350/ZX360/ZX