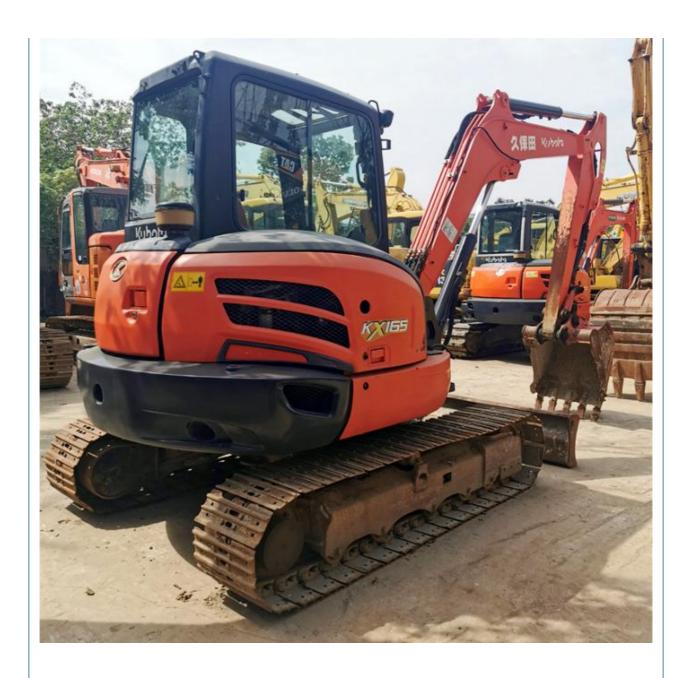

# Year 2019 Used Japan Original 6 Ton Mini Kubota Excavator KX165 in Good Condition

## **Product Specification**

Showroom Location: None · Operating Weight: 5540 KG 0.24 M<sup>3</sup> . Bucket Capacity: • Machine Weight: 6000 KG Hydraulic Cylinder Brand: Original • Hydraulic Pump Brand: Original • Hydraulic Valve Brand: Original . Engine Brand: Kubota 48.3 KW • Power: • Machinery Test Report: Provided • Video Outgoing-inspection: Provided

• Core Components: Pressure Vessel, Motor, Bearing, Gear,

Pump, Gearbox, Engine, PLC

Year: 2019Working Hours: 3100