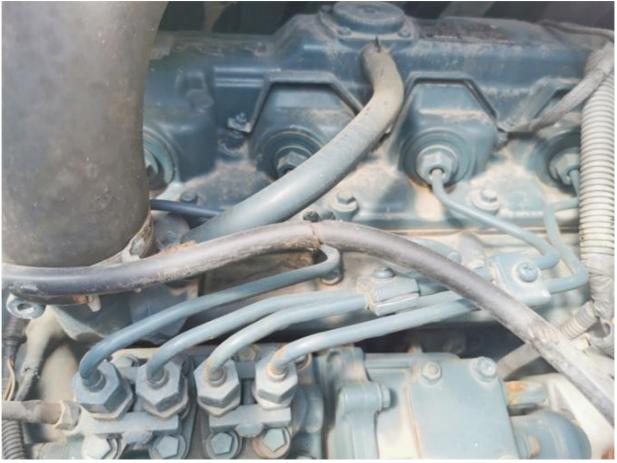

# Year 2019 Used Japan Original 6 Ton Mini Kubota Excavator KX165 in Good Condition

#### **Basic Information**

Place of Origin: Japan

• Price: \$14,000.00/units 1-3 units



## **Product Specification**

Showroom Location: None · Operating Weight: 5540 KG 0.24 M<sup>3</sup> . Bucket Capacity: • Machine Weight: 6000 KG Hydraulic Cylinder Brand: Original • Hydraulic Pump Brand: Original • Hydraulic Valve Brand: Original . Engine Brand: Kubota 48.3 KW • Power: • Machinery Test Report: Provided • Video Outgoing-inspection: Provided

• Core Components: Pressure Vessel, Motor, Bearing, Gear,

Pump, Gearbox, Engine, PLC

Year: 2019Working Hours: 3100



#### More Images









# Product Description

# **Product Description**



















## Models Of Excavators We Sell

PC20/PC30/PC35/PC40/PC55/PC56/PC60/PC70/PC75/PC78/PC10 0/PC110/PC120/PC128/PC130/PC138/PC150/PC160/PC200/PC210/PC22 0/PC228/PC240/PC270/PC300/PC350/PC360/PC400/PC450/PC49 0/PC650 CAT303/CAT305/CAT305.5/CAT306/CAT307/CAT308/CAT311/CAT312/C

Carter used excavator CAT303/CAT305/CAT305/CAT306/CAT307/CAT308/CAT317/CAT312/C
AT313/CAT315/CAT318/CAT320/CAT323/CAT325/CAT326/CAT3
29/CAT330/CAT336/CAT340/CAT345/CAT349/CAT375

Doosan used excavator DH(DX)35/55/60/70/75/80/150/200/215/220/225/235/260/300/350/370/420/500/530

Sany used excavator SY16/SY35/SY55/SY60/SY65/SY75/SY85/SY95/SY115/SY135/SY155/SY 205/SY215/SY235/SY265/SY305/SY335/SY365

/ZX330/ZX350/ZX360/ZX450/ZX600

Kobelco used excavator SK50/SK55/SK60/SK70/SK75/SK115/SK135/SK140/SK160/SK200/SK210/

SK2