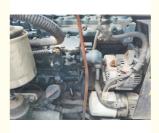

## **Product Specification**

Showroom Location: None · Operating Weight: 5540 KG 0.24 M<sup>3</sup> . Bucket Capacity: • Machine Weight: 6000 KG Hydraulic Cylinder Brand: Original • Hydraulic Pump Brand: Original • Hydraulic Valve Brand: Original . Engine Brand: Kubota 48.3 KW • Power: • Machinery Test Report: Provided • Video Outgoing-inspection: Provided

• Core Components: Pressure Vessel, Motor, Bearing, Gear,

Pump, Gearbox, Engine, PLC

Year: 2019Working Hours: 3100