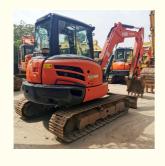

# Year 2019 Used Japan Original 6 Ton Mini Kubota Excavator KX165 in Good Condition

## **Product Specification**

Showroom Location: None · Operating Weight: 5540 KG 0.24 M<sup>3</sup> . Bucket Capacity: • Machine Weight: 6000 KG Hydraulic Cylinder Brand: Original • Hydraulic Pump Brand: Original • Hydraulic Valve Brand: Original . Engine Brand: Kubota 48.3 KW • Power: • Machinery Test Report: Provided • Video Outgoing-inspection: Provided

• Core Components: Pressure Vessel, Motor, Bearing, Gear,

Pump, Gearbox, Engine, PLC

Year: 2019Working Hours: 3100