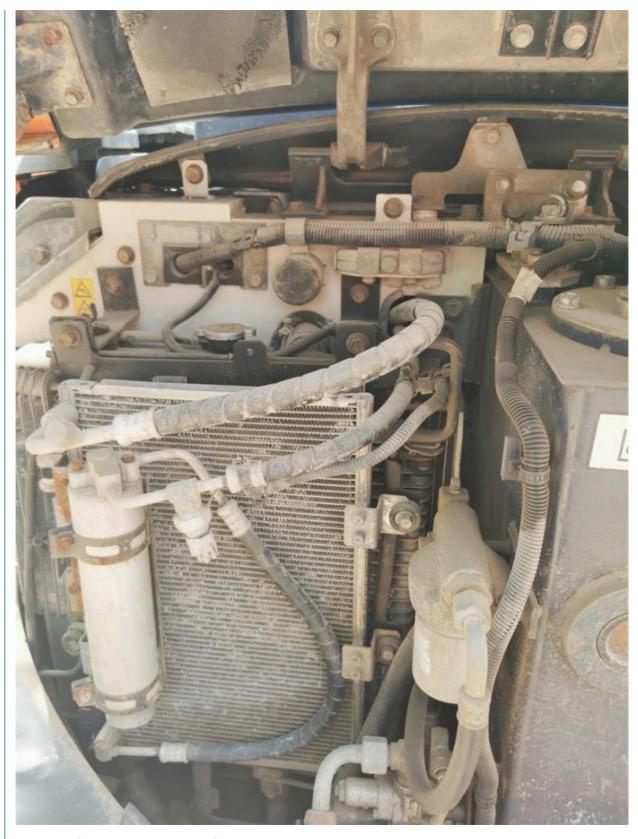

# Year 2019 Used Japan Original 6 Ton Mini Kubota Excavator KX165 in Good Condition

#### **Basic Information**

Place of Origin: Japan

• Price: \$14,000.00/units 1-3 units



## **Product Specification**

Showroom Location: None · Operating Weight: 5540 KG 0.24 M<sup>3</sup> . Bucket Capacity: • Machine Weight: 6000 KG Hydraulic Cylinder Brand: Original • Hydraulic Pump Brand: Original • Hydraulic Valve Brand: Original . Engine Brand: Kubota 48.3 KW • Power: • Machinery Test Report: Provided • Video Outgoing-inspection: Provided

• Core Components: Pressure Vessel, Motor, Bearing, Gear,

Pump, Gearbox, Engine, PLC

Year: 2019Working Hours: 3100



#### More Images









# Product Description

# **Product Description**



















## Models Of Excavators We Sell

PC20/PC30/PC35/PC40/PC55/PC56/PC60/PC70/PC75/PC78/PC10 0/PC110/PC120/PC128/PC130/PC138/PC150/PC160/PC200/PC210/PC22 0/PC228/PC240/PC270/PC300/PC350/PC360/PC400/PC450/PC49 0/PC650 CAT303/CAT305/CAT305.5/CAT306/CAT307/CAT308/CAT311/CAT312/C

Carter used excavator CAT303/CAT305/CAT305/CAT306/CAT307/CAT308/CAT317/CAT312/C
AT313/CAT315/CAT318/CAT320/CAT323/CAT325/CAT326/CAT3
29/CAT330/CAT336/CAT340/CAT345/CAT349/CAT375

Doosan used excavator DH(DX)35/55/60/70/75/80/150/200/215/220/225/235/260/300/350/370/420/500/530

Sany used excavator SY16/SY35/SY55/SY60/SY65/SY75/SY85/SY95/SY115/SY135/SY155/SY 205/SY215/SY235/SY265/SY305/SY335/SY365

/ZX330/ZX350/ZX360/ZX450/ZX600

Kobelco used excavator SK50/SK55/SK60/SK70/SK75/SK115/SK135/SK140/SK160/SK200/SK210/

SK230/S