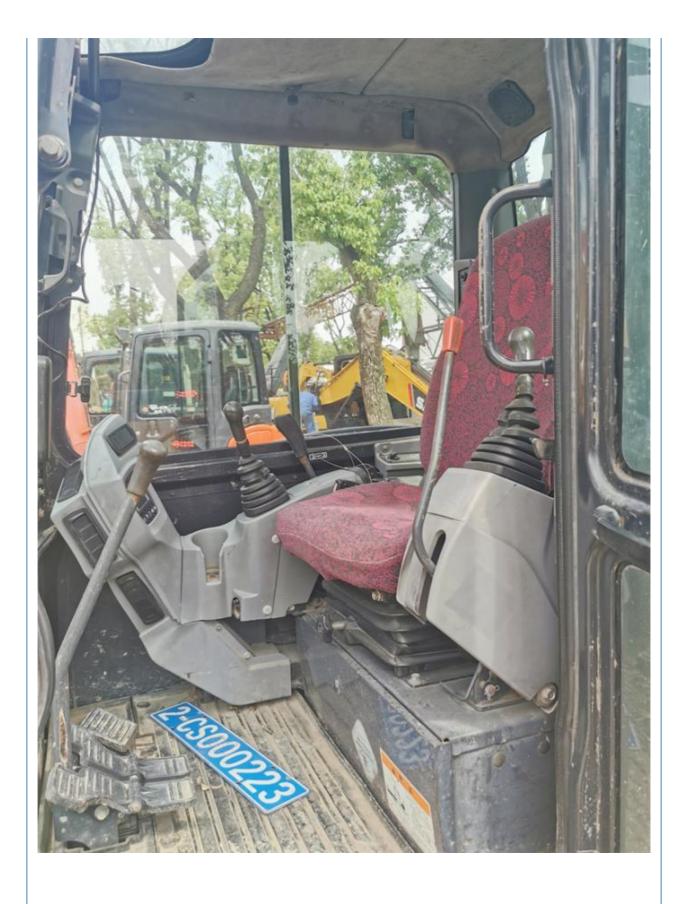

## **Product Specification**

Showroom Location: None · Operating Weight: 5540 KG 0.24 M<sup>3</sup> . Bucket Capacity: • Machine Weight: 6000 KG Hydraulic Cylinder Brand: Original • Hydraulic Pump Brand: Original • Hydraulic Valve Brand: Original . Engine Brand: Kubota 48.3 KW • Power: • Machinery Test Report: Provided • Video Outgoing-inspection: Provided