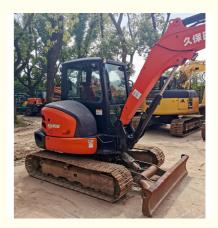

# Year 2019 Used Japan Original 6 Ton Mini Kubota Excavator KX165 in Good Condition

## **Product Specification**

Showroom Location: None · Operating Weight: 5540 KG 0.24 M<sup>3</sup> . Bucket Capacity: • Machine Weight: 6000 KG Hydraulic Cylinder Brand: Original • Hydraulic Pump Brand: Original • Hydraulic Valve Brand: Original . Engine Brand: Kubota 48.3 KW • Power: • Machinery Test Report: Provided • Video Outgoing-inspection: Provided

• Core Components: Pressure Vessel, Motor, Bearing, Gear,

Pump, Gearbox, Engine, PLC

Year: 2019Working Hours: 3100