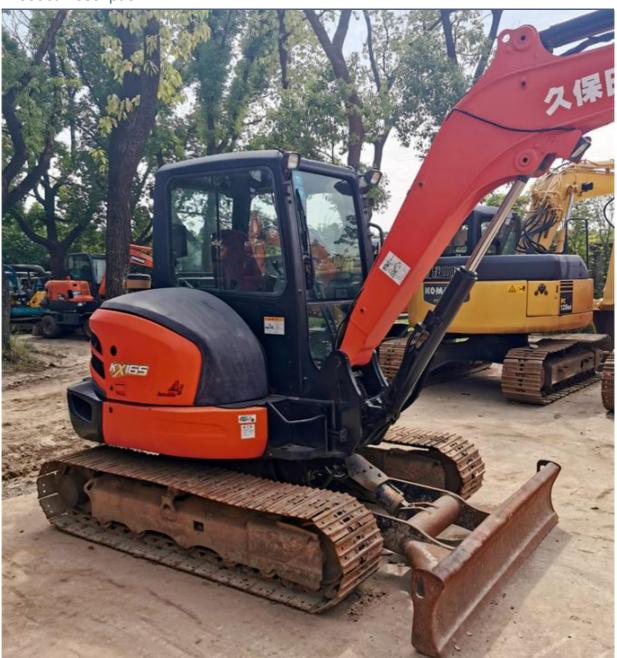

# Year 2019 Used Japan Original 6 Ton Mini Kubota Excavator KX165 in Good Condition

## **Product Specification**

Showroom Location: None · Operating Weight: 5540 KG 0.24 M<sup>3</sup> . Bucket Capacity: • Machine Weight: 6000 KG Hydraulic Cylinder Brand: Original • Hydraulic Pump Brand: Original • Hydraulic Valve Brand: Original . Engine Brand: Kubota 48.3 KW • Power: • Machinery Test Report: Provided • Video Outgoing-inspection: Provided

• Core Components: Pressure Vessel, Motor, Bearing, Gear,

Pump, Gearbox, Engine, PLC

Year: 2019Working Hours: 3100