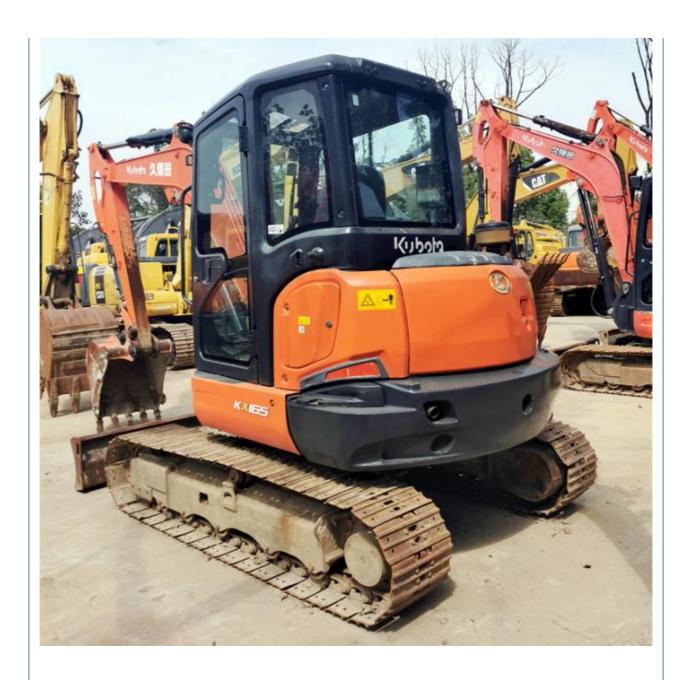

# Year 2019 Used Japan Original 6 Ton Mini Kubota Excavator KX165 in Good Condition

## **Product Specification**

Showroom Location: None · Operating Weight: 5540 KG 0.24 M<sup>3</sup> . Bucket Capacity: • Machine Weight: 6000 KG Hydraulic Cylinder Brand: Original • Hydraulic Pump Brand: Original • Hydraulic Valve Brand: Original . Engine Brand: Kubota 48.3 KW • Power: • Machinery Test Report: Provided • Video Outgoing-inspection: Provided

• Core Components: Pressure Vessel, Motor, Bearing, Gear,

Pump, Gearbox, Engine, PLC

Year: 2019Working Hours: 3100