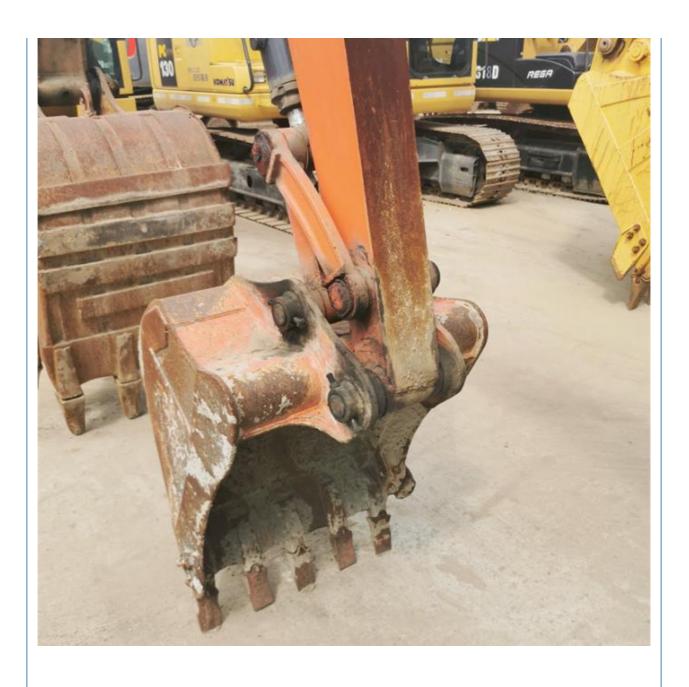

## **Product Specification**

Showroom Location: None · Operating Weight: 5540 KG 0.24 M<sup>3</sup> . Bucket Capacity: • Machine Weight: 6000 KG Hydraulic Cylinder Brand: Original • Hydraulic Pump Brand: Original • Hydraulic Valve Brand: Original . Engine Brand: Kubota 48.3 KW • Power: • Machinery Test Report: Provided • Video Outgoing-inspection: Provided