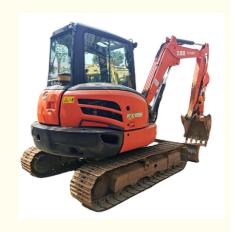

# Year 2019 Used Japan Original 6 Ton Mini Kubota Excavator KX165 in Good Condition

## **Product Specification**

Showroom Location: None · Operating Weight: 5540 KG 0.24 M<sup>3</sup> . Bucket Capacity: • Machine Weight: 6000 KG Hydraulic Cylinder Brand: Original • Hydraulic Pump Brand: Original • Hydraulic Valve Brand: Original . Engine Brand: Kubota 48.3 KW • Power: • Machinery Test Report: Provided • Video Outgoing-inspection: Provided

• Core Components: Pressure Vessel, Motor, Bearing, Gear,

Pump, Gearbox, Engine, PLC

Year: 2019Working Hours: 3100