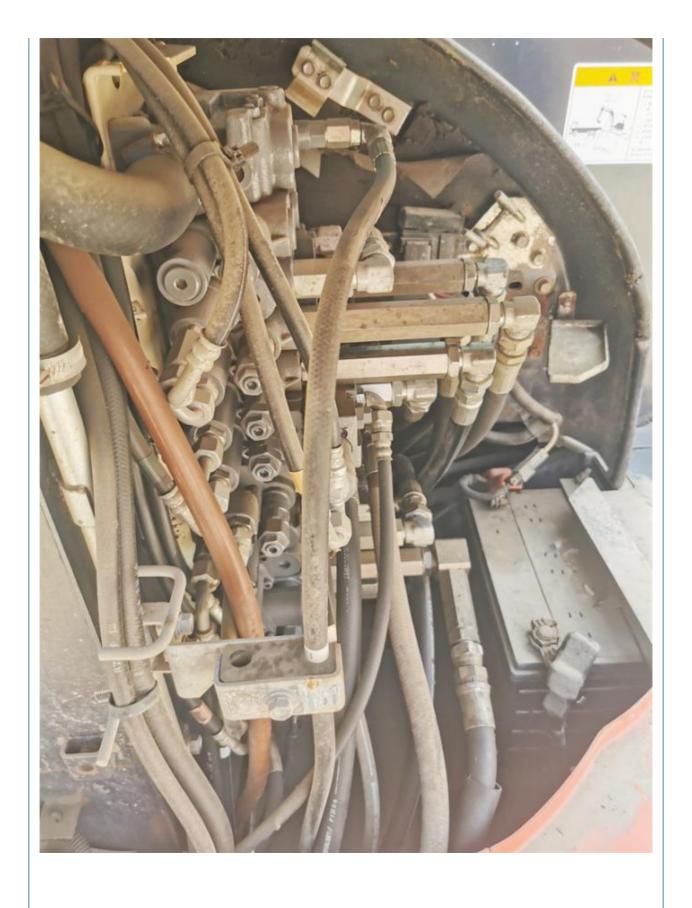

# Year 2019 Used Japan Original 6 Ton Mini Kubota Excavator KX165 in Good Condition

#### **Basic Information**

Place of Origin: Japan

• Price: \$14,000.00/units 1-3 units



## **Product Specification**

Showroom Location: None · Operating Weight: 5540 KG 0.24 M<sup>3</sup> . Bucket Capacity: • Machine Weight: 6000 KG Hydraulic Cylinder Brand: Original • Hydraulic Pump Brand: Original • Hydraulic Valve Brand: Original . Engine Brand: Kubota 48.3 KW • Power: • Machinery Test Report: Provided • Video Outgoing-inspection: Provided

• Core Components: Pressure Vessel, Motor, Bearing, Gear,

Pump, Gearbox, Engine, PLC

Year: 2019Working Hours: 3100



#### More Images









# Product Description

# **Product Description**



















## Models Of Excavators We Sell

PC20/PC30/PC35/PC40/PC55/PC56/PC60/PC70/PC75/PC78/PC10 0/PC110/PC120/PC128/PC130/PC138/PC150/PC160/PC200/PC210/PC22 0/PC228/PC240/PC270/PC300/PC350/PC360/PC400/PC450/PC49 0/PC650 CAT303/CAT305/CAT305.5/CAT306/CAT307/CAT308/CAT311/CAT312/C

Carter used excavator CAT303/CAT305/CAT305/CAT306/CAT307/CAT308/CAT317/CAT312/C
AT313/CAT315/CAT318/CAT320/CAT323/CAT325/CAT326/CAT3
29/CAT330/CAT336/CAT340/CAT345/CAT349/CAT375

Doosan used excavator DH(DX)35/55/60/70/75/80/150/200/215/220/225/235/260/300/350/370/420/500/530

Sany used excavator SY16/SY35/SY55/SY60/SY65/SY75/SY85/SY95/SY115/SY135/SY155/SY 205/SY215/SY235/SY265/SY305/SY335/SY365

/ZX330/ZX350/ZX360/ZX450/ZX600

Kobelco used excavator SK50/SK55/SK60/SK70/SK75/SK115/SK135/SK140/SK160/SK200/SK210/

SK230