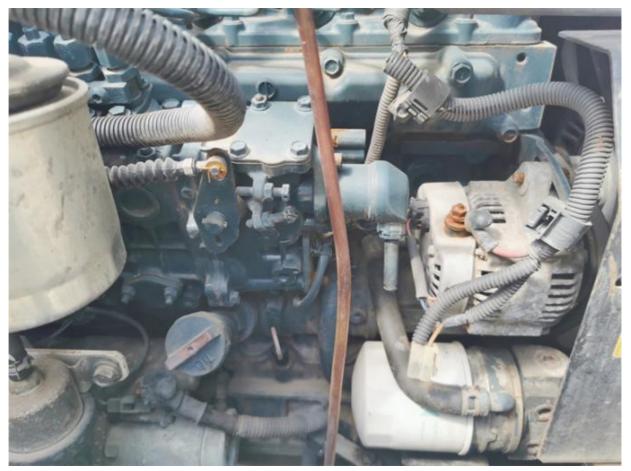

## **Product Specification**

Showroom Location: None · Operating Weight: 5540 KG 0.24 M<sup>3</sup> . Bucket Capacity: • Machine Weight: 6000 KG Hydraulic Cylinder Brand: Original • Hydraulic Pump Brand: Original • Hydraulic Valve Brand: Original . Engine Brand: Kubota 48.3 KW • Power: • Machinery Test Report: Provided • Video Outgoing-inspection: Provided