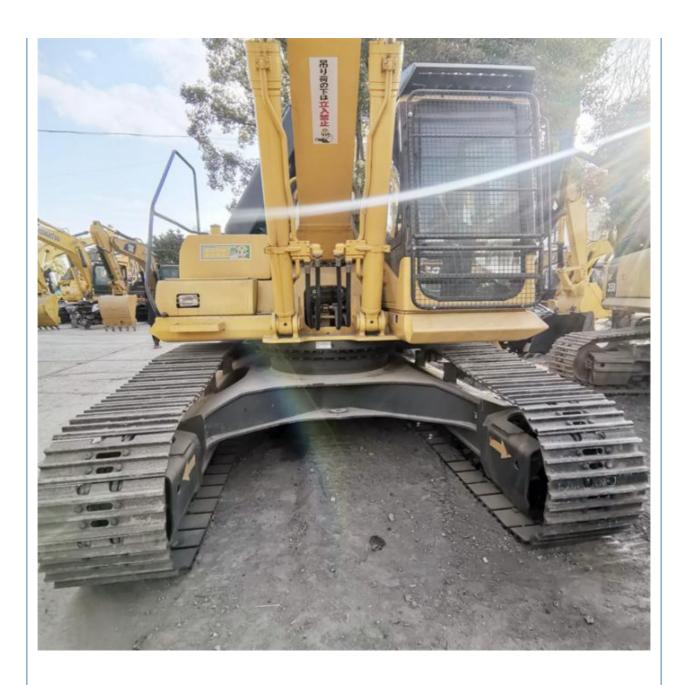

### **Product Specification**

Showroom Location: None · Operating Weight: 33000 KG 1.6 M<sup>3</sup> . Bucket Capacity: • Machine Weight: 36000 KG Hydraulic Cylinder Brand: Original • Hydraulic Pump Brand: Original Hydraulic Valve Brand: Original Cummins . Engine Brand: 180 KW • Power: • Machinery Test Report: Provided • Video Outgoing-inspection: Provided

• Core Components: Pressure Vessel, Motor, Bearing, Gear,

Pump, Gearbox, Engine, PLC

Year: 2019Working Hours: 2608