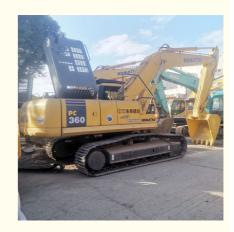

# 180 KW Rated Speed Original Japan Komatsu Pc360 Used Crawler Excavator in Shanghai

### **Product Specification**

Showroom Location: None · Operating Weight: 33000 KG 1.6 M<sup>3</sup> . Bucket Capacity: • Machine Weight: 36000 KG Hydraulic Cylinder Brand: Original • Hydraulic Pump Brand: Original Hydraulic Valve Brand: Original Cummins . Engine Brand: 180 KW • Power: • Machinery Test Report: Provided • Video Outgoing-inspection: Provided

• Core Components: Pressure Vessel, Motor, Bearing, Gear,

Pump, Gearbox, Engine, PLC

Year: 2019Working Hours: 2608