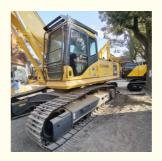

# 180 KW Rated Speed Original Japan Komatsu Pc360 Used Crawler Excavator in Shanghai

### **Product Specification**

Showroom Location: None · Operating Weight: 33000 KG 1.6 M<sup>3</sup> . Bucket Capacity: • Machine Weight: 36000 KG Hydraulic Cylinder Brand: Original • Hydraulic Pump Brand: Original Hydraulic Valve Brand: Original Cummins . Engine Brand: 180 KW • Power: • Machinery Test Report: Provided • Video Outgoing-inspection: Provided

• Core Components: Pressure Vessel, Motor, Bearing, Gear,

Pump, Gearbox, Engine, PLC

Year: 2019Working Hours: 2608