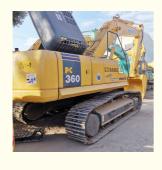

# 180 KW Rated Speed Original Japan Komatsu Pc360 Used Crawler Excavator in Shanghai

### **Product Specification**

Showroom Location: None · Operating Weight: 33000 KG 1.6 M<sup>3</sup> . Bucket Capacity: • Machine Weight: 36000 KG Hydraulic Cylinder Brand: Original • Hydraulic Pump Brand: Original Hydraulic Valve Brand: Original Cummins . Engine Brand: 180 KW • Power: • Machinery Test Report: Provided • Video Outgoing-inspection: Provided

• Core Components: Pressure Vessel, Motor, Bearing, Gear,

Pump, Gearbox, Engine, PLC

Year: 2019Working Hours: 2608