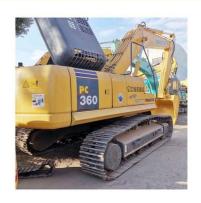

# 180 KW Rated Speed Original Japan Komatsu Pc360 Used Crawler Excavator in Shanghai

### **Product Specification**

Showroom Location: None · Operating Weight: 33000 KG 1.6 M<sup>3</sup> . Bucket Capacity: • Machine Weight: 36000 KG Hydraulic Cylinder Brand: Original • Hydraulic Pump Brand: Original Hydraulic Valve Brand: Original Cummins . Engine Brand: 180 KW • Power: • Machinery Test Report: Provided • Video Outgoing-inspection: Provided

• Core Components: Pressure Vessel, Motor, Bearing, Gear,

Pump, Gearbox, Engine, PLC

Year: 2019Working Hours: 2608