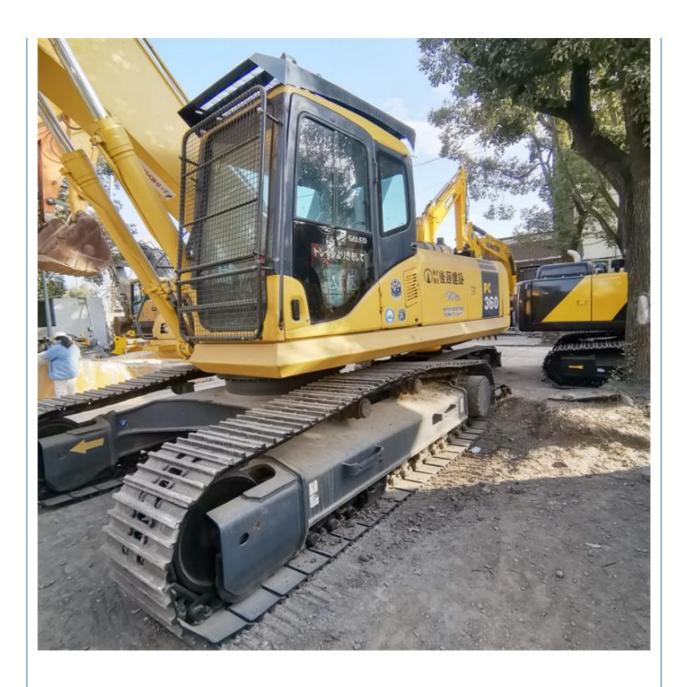

### **Product Specification**

Showroom Location: None · Operating Weight: 33000 KG 1.6 M<sup>3</sup> . Bucket Capacity: • Machine Weight: 36000 KG Hydraulic Cylinder Brand: Original • Hydraulic Pump Brand: Original Hydraulic Valve Brand: Original Cummins . Engine Brand: 180 KW • Power: • Machinery Test Report: Provided • Video Outgoing-inspection: Provided

• Core Components: Pressure Vessel, Motor, Bearing, Gear,

Pump, Gearbox, Engine, PLC

Year: 2019Working Hours: 2608