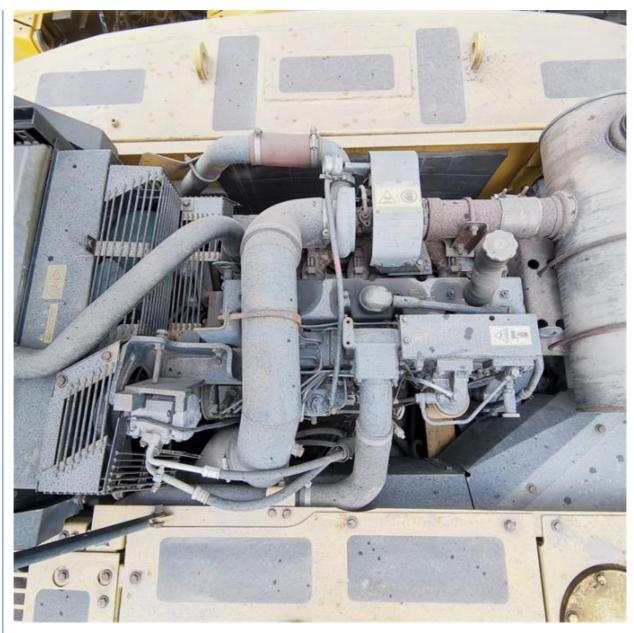

# 180 KW Rated Speed Original Japan Komatsu Pc360 Used Crawler Excavator in Shanghai

#### **Basic Information**

Place of Origin: Japan

• Price: \$36,000.00/units 1-3 units



### **Product Specification**

Showroom Location: None · Operating Weight: 33000 KG 1.6 M<sup>3</sup> . Bucket Capacity: • Machine Weight: 36000 KG Hydraulic Cylinder Brand: Original • Hydraulic Pump Brand: Original Hydraulic Valve Brand: Original Cummins . Engine Brand: 180 KW • Power: • Machinery Test Report: Provided • Video Outgoing-inspection: Provided

• Core Components: Pressure Vessel, Motor, Bearing, Gear,

Pump, Gearbox, Engine, PLC

Year: 2019Working Hours: 2608



## More Images









## Product Description

# **Product Description**





















## Models Of Excavators We Sell

Komatsu used excavator

Carter used excavator

PC20/PC30/PC35/PC40/PC50/PC55/PC56/PC60/PC70/PC75/PC78/PC10 0/PC110/PC120/PC128/PC130/PC138/PC150/PC160/PC200/PC210/PC22 0/PC228/PC240/PC270/PC300/PC350/PC360/PC400/PC450/PC460/PC49

0/PC650

CAT303/CAT305/CAT305.5/CAT306/CAT307/CAT308/CAT311/CAT312/C AT313/CAT315/CAT318/CAT320/CAT323/CAT324/CAT325/CAT326/CAT3

29/CAT330/CAT336/CAT340/CAT345/CAT349/CAT375

Doosan used excavator DH(DX)35/55/60/70/75/80/150/200/215/220/225/235/260/300/350/370/420/

500/530

Sany used excavator SY16/SY35/SY55/SY60/SY65/SY75/SY85/SY95/SY115/SY135/SY155/SY

205/SY215/SY235/SY265/SY305/SY335/SY365

/ZX330/ZX350/ZX360/ZX450/ZX600

Kobelco used excavator SK50/SK55/SK60/SK70/SK75/SK115/SK135/SK140/SK160/SK200/SK210/

SK230/SK235/SK250