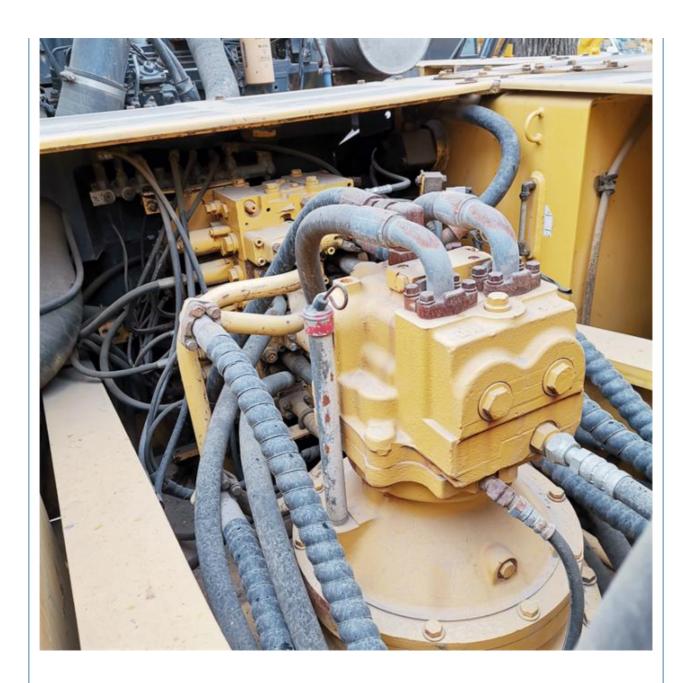

# 180 KW Rated Speed Original Japan Komatsu Pc360 Used Crawler Excavator in Shanghai

#### **Basic Information**

Place of Origin: Japan

• Price: \$36,000.00/units 1-3 units



### **Product Specification**

Showroom Location: None · Operating Weight: 33000 KG 1.6 M<sup>3</sup> . Bucket Capacity: • Machine Weight: 36000 KG Hydraulic Cylinder Brand: Original • Hydraulic Pump Brand: Original Hydraulic Valve Brand: Original Cummins . Engine Brand: 180 KW • Power: • Machinery Test Report: Provided • Video Outgoing-inspection: Provided

• Core Components: Pressure Vessel, Motor, Bearing, Gear,

Pump, Gearbox, Engine, PLC

Year: 2019Working Hours: 2608



## More Images









## Product Description

# **Product Description**





















## Models Of Excavators We Sell

Komatsu used excavator

Carter used excavator

PC20/PC30/PC35/PC40/PC50/PC55/PC56/PC60/PC70/PC75/PC78/PC10 0/PC110/PC120/PC128/PC130/PC138/PC150/PC160/PC200/PC210/PC22 0/PC228/PC240/PC270/PC300/PC350/PC360/PC400/PC450/PC460/PC49

0/PC650

CAT303/CAT305/CAT305.5/CAT306/CAT307/CAT308/CAT311/CAT312/C AT313/CAT315/CAT318/CAT320/CAT323/CAT324/CAT325/CAT326/CAT3

29/CAT330/CAT336/CAT340/CAT345/CAT349/CAT375

Doosan used excavator DH(DX)35/55/60/70/75/80/150/200/215/220/225/235/260/300/350/370/420/

500/530

Sany used excavator SY16/SY35/SY55/SY60/SY65/SY75/SY85/SY95/SY115/SY135/SY155/SY

205/SY215/SY235/SY265/SY305/SY335/SY365

/ZX330/ZX350/ZX360/ZX450/ZX600

Kobelco used excavator SK50/SK55/SK60/SK70/SK75/SK115/SK135/SK140/SK160/SK200/SK210/

SK230/SK235/SK2