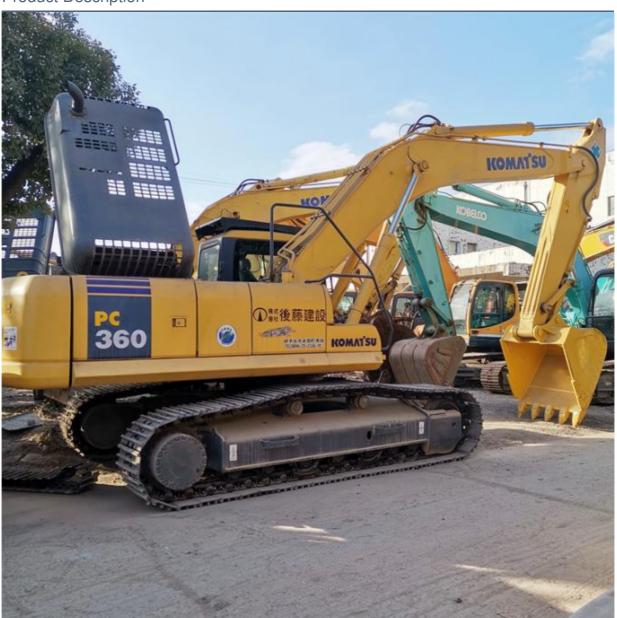

# 180 KW Rated Speed Original Japan Komatsu Pc360 Used Crawler Excavator in Shanghai

### **Product Specification**

Showroom Location: None · Operating Weight: 33000 KG 1.6 M<sup>3</sup> . Bucket Capacity: • Machine Weight: 36000 KG Hydraulic Cylinder Brand: Original • Hydraulic Pump Brand: Original Hydraulic Valve Brand: Original Cummins . Engine Brand: 180 KW • Power: • Machinery Test Report: Provided • Video Outgoing-inspection: Provided

• Core Components: Pressure Vessel, Motor, Bearing, Gear,

Pump, Gearbox, Engine, PLC

Year: 2019Working Hours: 2608