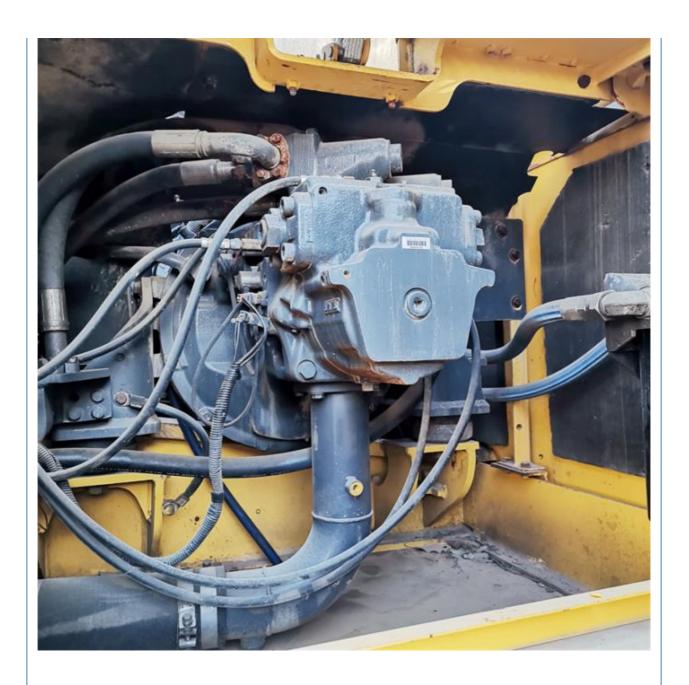

# 180 KW Rated Speed Original Japan Komatsu Pc360 Used Crawler Excavator in Shanghai

#### **Basic Information**

Place of Origin: Japan

• Price: \$36,000.00/units 1-3 units



### **Product Specification**

Showroom Location: None · Operating Weight: 33000 KG 1.6 M<sup>3</sup> . Bucket Capacity: • Machine Weight: 36000 KG Hydraulic Cylinder Brand: Original • Hydraulic Pump Brand: Original Hydraulic Valve Brand: Original Cummins . Engine Brand: 180 KW • Power: • Machinery Test Report: Provided • Video Outgoing-inspection: Provided

• Core Components: Pressure Vessel, Motor, Bearing, Gear,

Pump, Gearbox, Engine, PLC

Year: 2019Working Hours: 2608



## More Images









## Product Description

# **Product Description**





















## Models Of Excavators We Sell

Komatsu used excavator

Carter used excavator

PC20/PC30/PC35/PC40/PC50/PC55/PC56/PC60/PC70/PC75/PC78/PC10 0/PC110/PC120/PC128/PC130/PC138/PC150/PC160/PC200/PC210/PC22 0/PC228/PC240/PC270/PC300/PC350/PC360/PC400/PC450/PC460/PC49

0/PC650

CAT303/CAT305/CAT305.5/CAT306/CAT307/CAT308/CAT311/CAT312/C AT313/CAT315/CAT318/CAT320/CAT323/CAT324/CAT325/CAT326/CAT3

29/CAT330/CAT336/CAT340/CAT345/CAT349/CAT375

Doosan used excavator DH(DX)35/55/60/70/75/80/150/200/215/220/225/235/260/300/350/370/420/

500/530

Sany used excavator SY16/SY35/SY55/SY60/SY65/SY75/SY85/SY95/SY115/SY135/SY155/SY

205/SY215/SY235/SY265/SY305/SY335/SY365

/ZX330/ZX350/ZX360/ZX450/ZX600

Kobelco used excavator SK50/SK55/SK60/SK70/SK75/SK115/SK135/SK140/SK160/SK200/SK210/

SK230/SK235/S