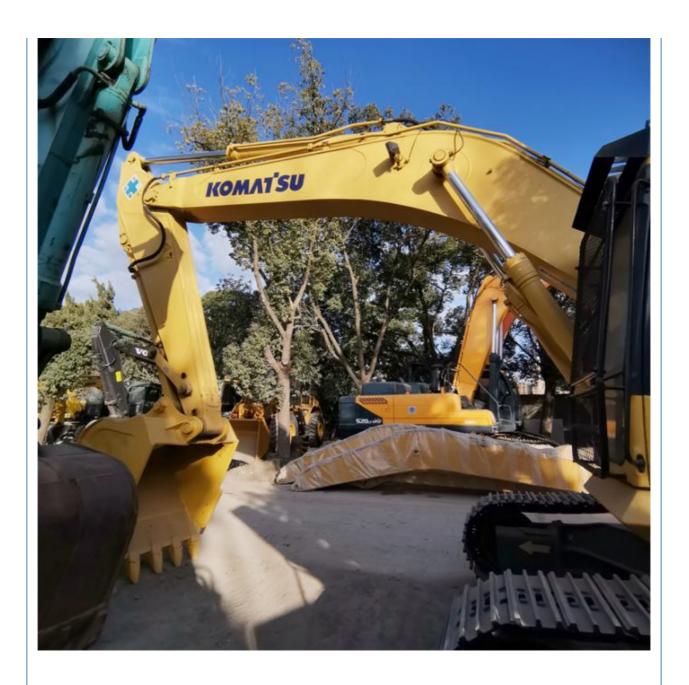

### **Product Specification**

Showroom Location: None · Operating Weight: 33000 KG 1.6 M<sup>3</sup> . Bucket Capacity: • Machine Weight: 36000 KG Hydraulic Cylinder Brand: Original • Hydraulic Pump Brand: Original Hydraulic Valve Brand: Original Cummins . Engine Brand: 180 KW • Power: • Machinery Test Report: Provided • Video Outgoing-inspection: Provided

• Core Components: Pressure Vessel, Motor, Bearing, Gear,

Pump, Gearbox, Engine, PLC

Year: 2019Working Hours: 2608