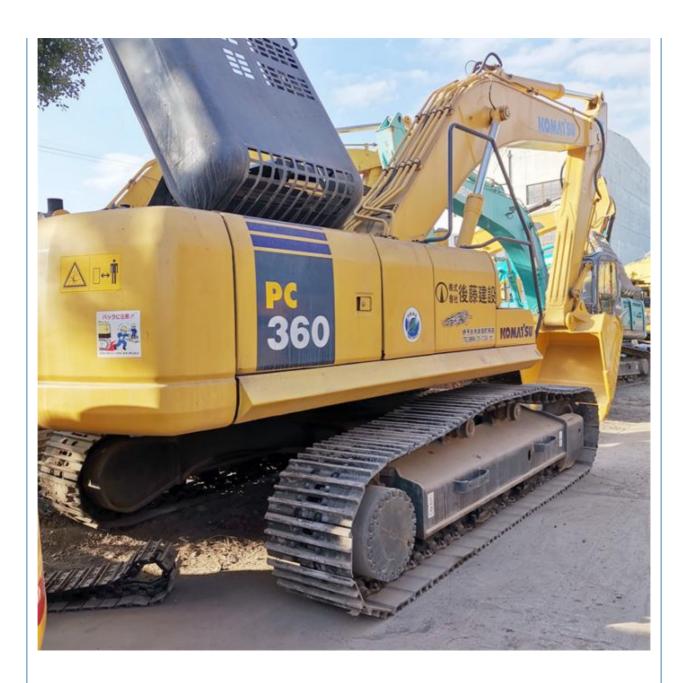

# 180 KW Rated Speed Original Japan Komatsu Pc360 Used Crawler Excavator in Shanghai

### **Product Specification**

Showroom Location: None · Operating Weight: 33000 KG 1.6 M<sup>3</sup> . Bucket Capacity: • Machine Weight: 36000 KG Hydraulic Cylinder Brand: Original • Hydraulic Pump Brand: Original Hydraulic Valve Brand: Original Cummins . Engine Brand: 180 KW • Power: • Machinery Test Report: Provided • Video Outgoing-inspection: Provided

• Core Components: Pressure Vessel, Motor, Bearing, Gear,

Pump, Gearbox, Engine, PLC

Year: 2019Working Hours: 2608