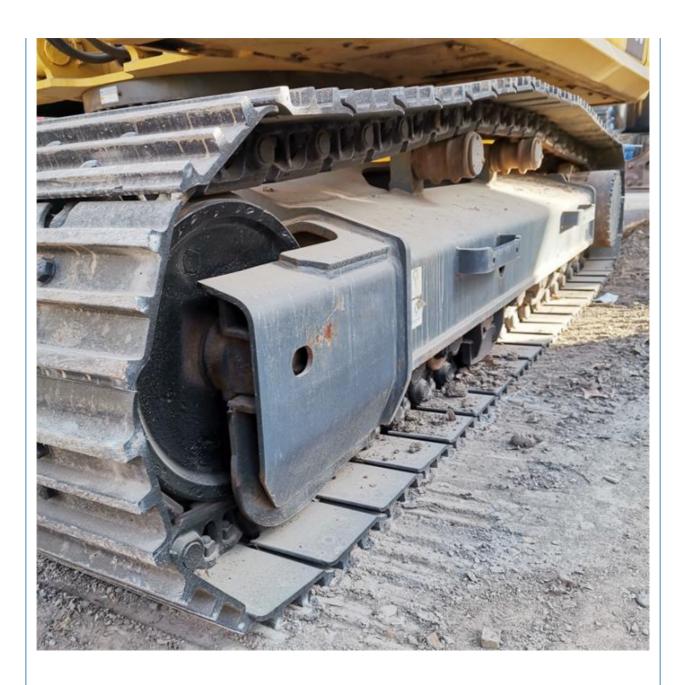

### **Product Specification**

Showroom Location: None · Operating Weight: 33000 KG 1.6 M<sup>3</sup> . Bucket Capacity: • Machine Weight: 36000 KG Hydraulic Cylinder Brand: Original • Hydraulic Pump Brand: Original Hydraulic Valve Brand: Original Cummins . Engine Brand: 180 KW • Power: • Machinery Test Report: Provided • Video Outgoing-inspection: Provided

• Core Components: Pressure Vessel, Motor, Bearing, Gear,

Pump, Gearbox, Engine, PLC

Year: 2019Working Hours: 2608