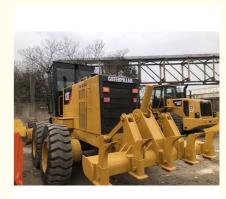

# 2020 CAT420F Bulldozer and Auction Cheaper Cost Made in USA 11 Ton Operating Weight

# **Basic Information**

- Place of Origin:
- Price:
- United States
  - \$14,000.00/units 1-3 units



### **Product Specification**

• Showroom Location: None • Operating Weight: 11 Ton 0.96 M<sup>3</sup> Bucket Capacity: • Machine Weight: 11000 KG • Hydraulic Cylinder Brand: ORIGINAL • Hydraulic Pump Brand: ORIGINAL • Hydraulic Valve Brand: ORIGINAL CAT . Engine Brand: 70 KW • Power: • Machinery Test Report: Provided • Video Outgoing-inspection: Provided • Core Components: Pressure Vessel, Motor, Bearing, Gear, Pump, Gearbox, Engine, PLC • Year: 2020

1679



### More Images

Working Hours:



# Product Description





Models Of Excavators We Sell

Komatsu used excavator

PC20/PC30/PC35/PC40/PC50/PC55/PC56/PC60/PC70/PC75/PC78/PC10 0/PC110/PC120/PC128/PC130/PC138/PC150/PC160/PC200/PC210/PC22 0/PC228/PC240/PC270/PC300/PC350/PC360/PC400/PC450/PC460/PC49 0/PC650

| Carter used excavator      | CAT303/CAT305/CAT305.5/CAT306/CAT307/CAT308/CAT311/CAT312/C<br>AT313/CAT315/CAT318/CAT320/CAT323/CAT324/CAT325/CAT326/CAT3<br>29/CAT330/CAT336/CAT340/CAT345/CAT349/CAT375 |
|----------------------------|----------------------------------------------------------------------------------------------------------------------------------------------------------------------------|
| Doosan used excavator      | DH(DX)35/55/60/70/75/80/150/200/215/220/225/235/260/