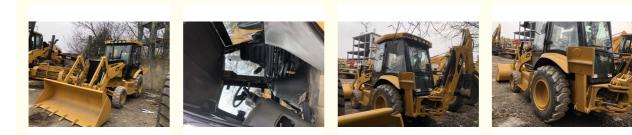

# 2020 CAT420F Bulldozer and Auction Cheaper Cost Made in USA 11 Ton Operating Weight

# **Basic Information**

- Place of Origin:
- Price:
- United States
  - \$14,000.00/units 1-3 units



### **Product Specification**

• Showroom Location: None • Operating Weight: 11 Ton 0.96 M<sup>3</sup> Bucket Capacity: • Machine Weight: 11000 KG • Hydraulic Cylinder Brand: ORIGINAL • Hydraulic Pump Brand: ORIGINAL • Hydraulic Valve Brand: ORIGINAL CAT . Engine Brand: 70 KW • Power: • Machinery Test Report: Provided • Video Outgoing-inspection: Provided • Core Components: Pressure Vessel, Motor, Bearing, Gear, Pump, Gearbox, Engine, PLC • Year: 2020

1679



### More Images

Working Hours:



# Product Description





Models Of Excavators We Sell

Komatsu used excavator

PC20/PC30/PC35/PC40/PC50/PC55/PC56/PC60/PC70/PC75/PC78/PC10 0/PC110/PC120/PC128/PC130/PC138/PC150/PC160/PC200/PC210/PC22 0/PC228/PC240/PC270/PC300/PC350/PC360/PC400/PC450/PC460/PC49 0/PC650

| Carter used excavator      | CAT303/CAT305/CAT305.5/CAT306/CAT307/CAT308/CAT311/CAT312/C<br>AT313/CAT315/CAT318/CAT320/CAT323/CAT324/CAT325/CAT326/CAT3<br>29/CAT330/CAT336/CAT340/CAT345/CAT349/CAT375 |
|----------------------------|----------------------------------------------------------------------------------------------------------------------------------------------------------------------------|
| Doosan used excavator      | DH(DX)35/55/60/70/75/80/150/200/215/220/225/235/260/300/350/370/420/<br>500/530