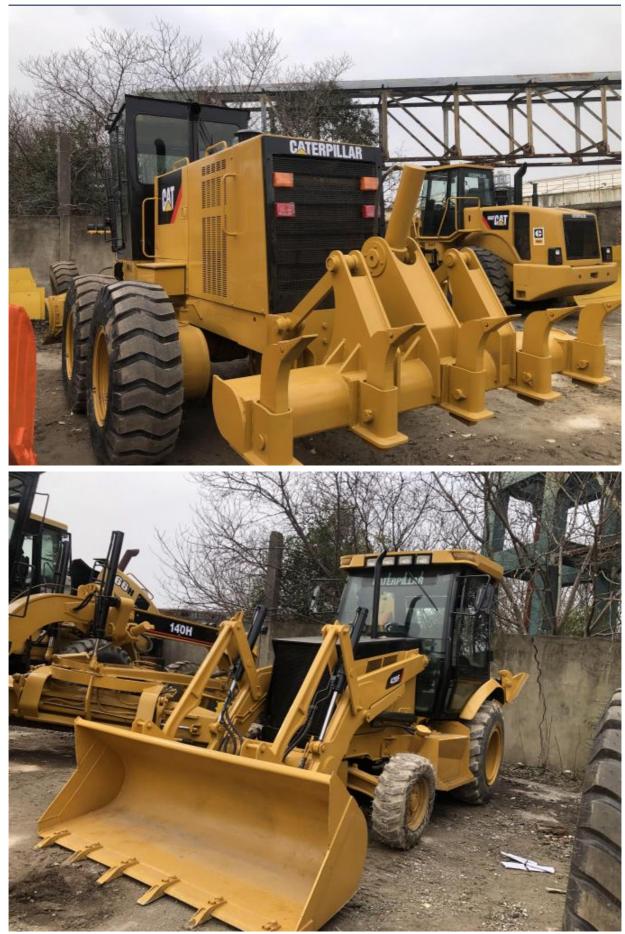

# 2020 CAT420F Bulldozer and Auction Cheaper Cost Made in USA 11 Ton Operating Weight

# **Basic Information**

- Place of Origin:
- Price:
- United States
  - \$14,000.00/units 1-3 units



### **Product Specification**

• Showroom Location: None • Operating Weight: 11 Ton 0.96 M<sup>3</sup> Bucket Capacity: • Machine Weight: 11000 KG • Hydraulic Cylinder Brand: ORIGINAL • Hydraulic Pump Brand: ORIGINAL • Hydraulic Valve Brand: ORIGINAL CAT . Engine Brand: 70 KW • Power: • Machinery Test Report: Provided • Video Outgoing-inspection: Provided • Core Components: Pressure Vessel, Motor, Bearing, Gear, Pump, Gearbox, Engine, PLC • Year: 2020

1679



### More Images

Working Hours:



# Product Description





Models Of Excavators We Sell

Komatsu used excavator

PC20/PC30/PC35/PC40/PC50/PC55/PC56/PC60/PC70/PC75/PC78/PC10 0/PC110/PC120/PC128/PC130/PC138/PC150/PC160/PC200/PC210/PC22 0/PC228/PC240/PC270/PC300/PC350/PC360/PC400/PC450/PC460/PC49 0/PC650

| Carter used excavator      | CAT303/CAT305/CAT305.5/CAT306/CAT307/CAT308/CAT311/CAT312/C<br>AT313/CAT315/CAT318/CAT320/CAT323/CAT324/CAT325/CAT326/CAT3<br>29/CAT330/CAT336/CAT340/CAT345/CAT349/CAT375 |
|----------------------------|----------------------------------------------------------------------------------------------------------------------------------------------------------------------------|
| Doosan used excavator      | DH(DX)35/55/60/70/75/80/150/200/215/220/225/235/260/300/350/370/420/<br>500/530