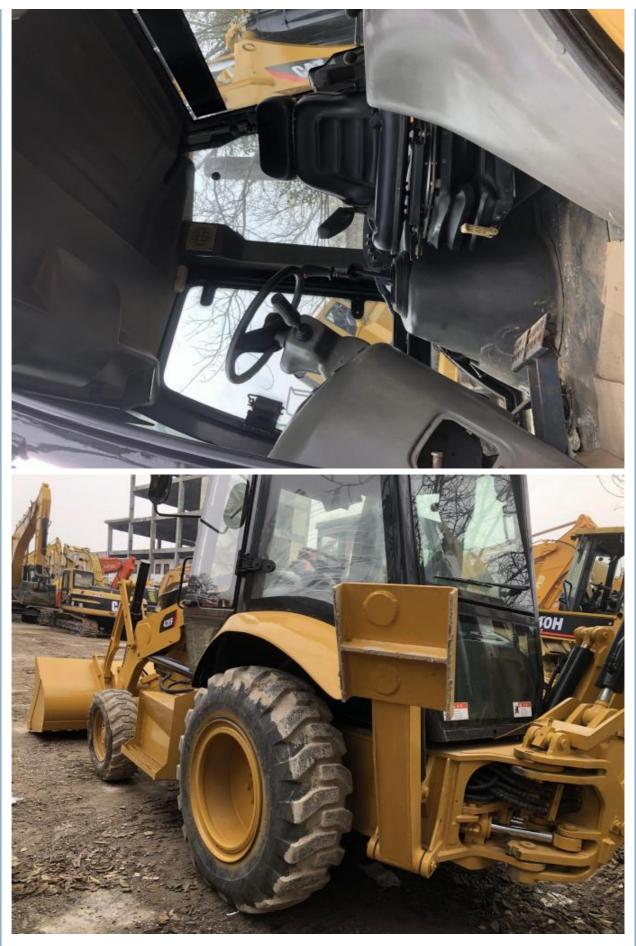

# 2020 CAT420F Bulldozer and Auction Cheaper Cost Made in USA 11 Ton Operating Weight

### **Product Specification**

• Showroom Location: None • Operating Weight: 11 Ton 0.96 M<sup>3</sup> Bucket Capacity: • Machine Weight: 11000 KG • Hydraulic Cylinder Brand: ORIGINAL • Hydraulic Pump Brand: ORIGINAL • Hydraulic Valve Brand: ORIGINAL CAT . Engine Brand: 70 KW • Power: • Machinery Test Report: Provided • Video Outgoing-inspection: Provided • Core Components: Pressure Vessel, Motor, Bearing, Gear, Pump, Gearbox, Engine, PLC • Year: 2020