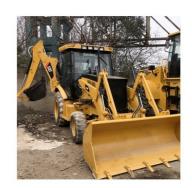

# 2020 CAT420F Bulldozer and Auction Cheaper Cost Made in USA 11 Ton Operating Weight

### **Product Specification**

• Showroom Location: None • Operating Weight: 11 Ton 0.96 M<sup>3</sup> Bucket Capacity: • Machine Weight: 11000 KG • Hydraulic Cylinder Brand: ORIGINAL • Hydraulic Pump Brand: ORIGINAL • Hydraulic Valve Brand: ORIGINAL CAT . Engine Brand: 70 KW • Power: • Machinery Test Report: Provided • Video Outgoing-inspection: Provided • Core Components: Pressure Vessel, Motor, Bearing, Gear, Pump, Gearbox, Engine, PLC • Year: 2020