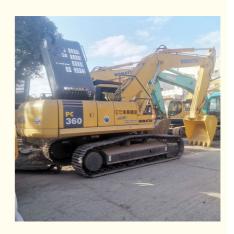

# Japan Made Second-hand Komatsu PC360 PC360-7 Excavator with Original Hydraulic Pump

## **Product Specification**

Showroom Location: None · Operating Weight: 33000 KG 1.6 M<sup>3</sup> . Bucket Capacity: · Machine Weight: 36000 KG • Hydraulic Cylinder Brand: Original • Hydraulic Pump Brand: Original Hydraulic Valve Brand: Original Cummins . Engine Brand: 180 KW • Power: • Machinery Test Report: Provided • Video Outgoing-inspection: Provided

• Core Components: Pressure Vessel, Motor, Bearing, Gear,

Pump, Gearbox, Engine, PLC

Year: 2019Working Hours: 2608