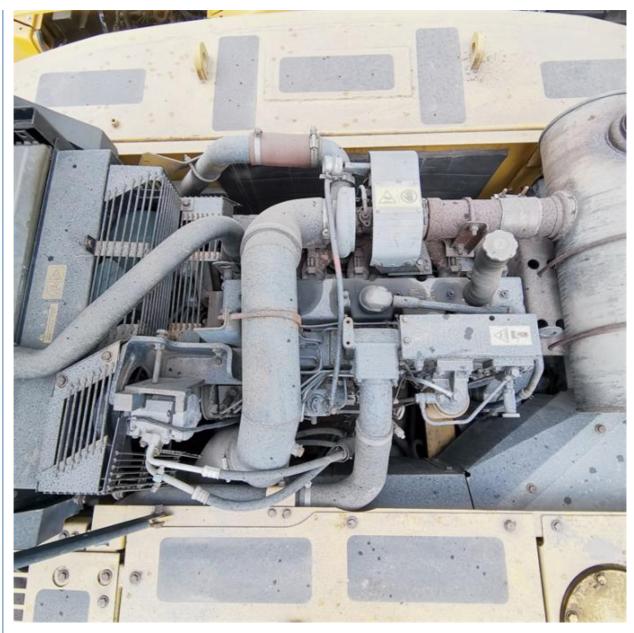

## **Product Specification**

Showroom Location: None · Operating Weight: 33000 KG 1.6 M<sup>3</sup> . Bucket Capacity: · Machine Weight: 36000 KG • Hydraulic Cylinder Brand: Original • Hydraulic Pump Brand: Original Hydraulic Valve Brand: Original Cummins . Engine Brand: 180 KW • Power: • Machinery Test Report: Provided • Video Outgoing-inspection: Provided

• Core Components: Pressure Vessel, Motor, Bearing, Gear,

Pump, Gearbox, Engine, PLC

Year: 2019Working Hours: 2608