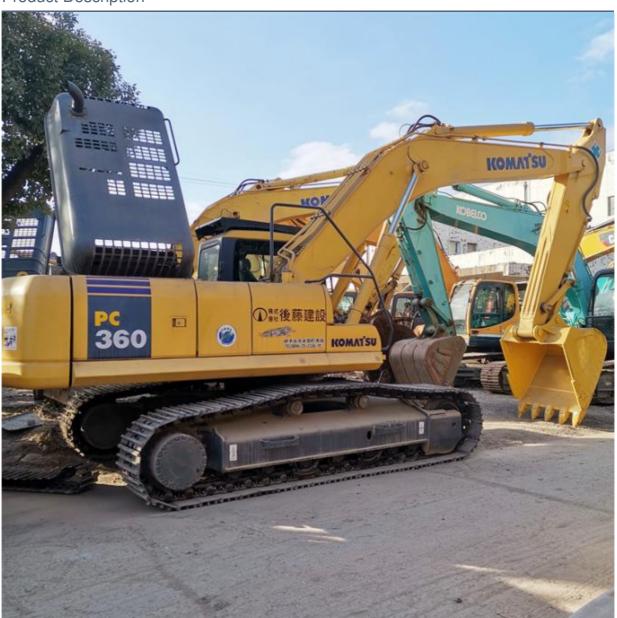

# Japan Made Second-hand Komatsu PC360 PC360-7 Excavator with Original Hydraulic Pump

## **Product Specification**

Showroom Location: None · Operating Weight: 33000 KG 1.6 M<sup>3</sup> . Bucket Capacity: · Machine Weight: 36000 KG • Hydraulic Cylinder Brand: Original • Hydraulic Pump Brand: Original Hydraulic Valve Brand: Original Cummins . Engine Brand: 180 KW • Power: • Machinery Test Report: Provided • Video Outgoing-inspection: Provided

• Core Components: Pressure Vessel, Motor, Bearing, Gear,

Pump, Gearbox, Engine, PLC

Year: 2019Working Hours: 2608