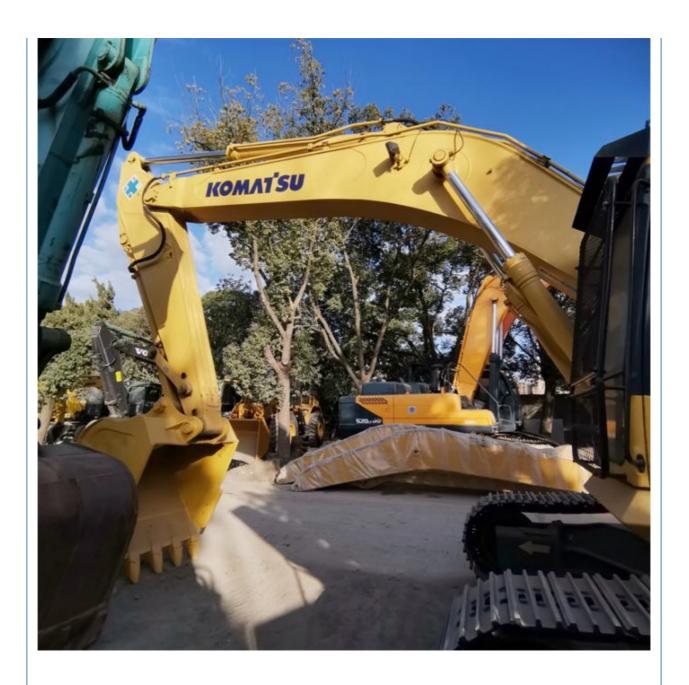

# Japan Made Second-hand Komatsu PC360 PC360-7 Excavator with Original Hydraulic Pump

#### **Basic Information**

Place of Origin: Japan

• Price: \$36,000.00/units 1-3 units



## **Product Specification**

Showroom Location: None · Operating Weight: 33000 KG 1.6 M<sup>3</sup> . Bucket Capacity: · Machine Weight: 36000 KG • Hydraulic Cylinder Brand: Original • Hydraulic Pump Brand: Original Hydraulic Valve Brand: Original Cummins . Engine Brand: 180 KW • Power: • Machinery Test Report: Provided • Video Outgoing-inspection: Provided

• Core Components: Pressure Vessel, Motor, Bearing, Gear,

Pump, Gearbox, Engine, PLC

Year: 2019Working Hours: 2608



## More Images









## Product Description

# **Product Description**





















## Models Of Excavators We Sell

Komatsu used excavator

Carter used excavator

PC20/PC30/PC35/PC40/PC50/PC55/PC56/PC60/PC70/PC75/PC78/PC10 0/PC110/PC120/PC128/PC130/PC138/PC150/PC160/PC200/PC210/PC22 0/PC228/PC240/PC270/PC300/PC350/PC360/PC400/PC450/PC460/PC49

0/PC650

CAT303/CAT305/CAT305.5/CAT306/CAT307/CAT308/CAT311/CAT312/C AT313/CAT315/CAT318/CAT320/CAT323/CAT324/CAT325/CAT326/CAT3

29/CAT330/CAT336/CAT340/CAT345/CAT349/CAT375

Doosan used excavator DH(DX)35/55/60/70/75/80/150/200/215/220/225/235/260/300/350/370/420/

500/530

Sany used excavator SY16/SY35/SY55/SY60/SY65/SY75/SY85/SY95/SY115/SY135/SY155/SY

205/SY215/SY235/SY265/SY305/SY335/SY365

/ZX330/ZX350/ZX360/ZX450/ZX600

Kobelco used excavator SK50/SK55/SK60/SK70/SK75/SK115/SK135/SK140/SK160/SK200/SK210/

SK230/S