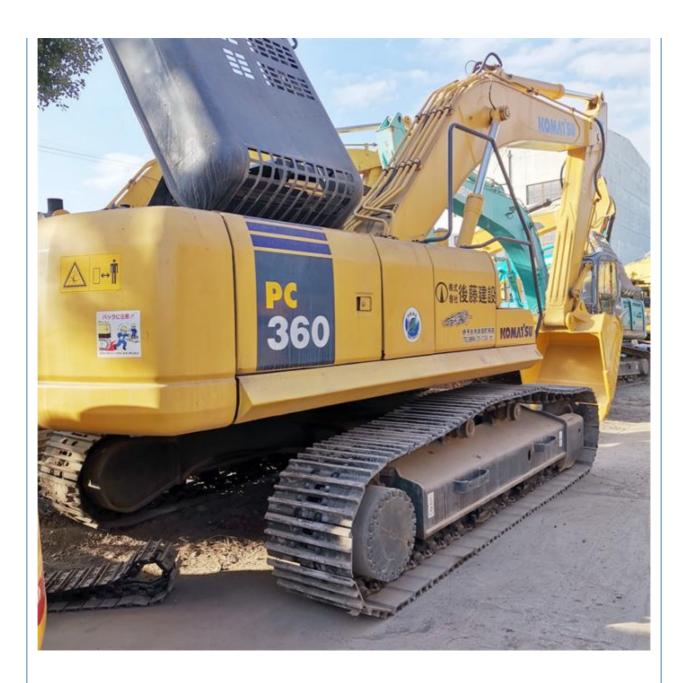

# Japan Made Second-hand Komatsu PC360 PC360-7 Excavator with Original Hydraulic Pump

## **Product Specification**

Showroom Location: None · Operating Weight: 33000 KG 1.6 M<sup>3</sup> . Bucket Capacity: · Machine Weight: 36000 KG • Hydraulic Cylinder Brand: Original • Hydraulic Pump Brand: Original Hydraulic Valve Brand: Original Cummins . Engine Brand: 180 KW • Power: • Machinery Test Report: Provided • Video Outgoing-inspection: Provided

• Core Components: Pressure Vessel, Motor, Bearing, Gear,

Pump, Gearbox, Engine, PLC

Year: 2019Working Hours: 2608