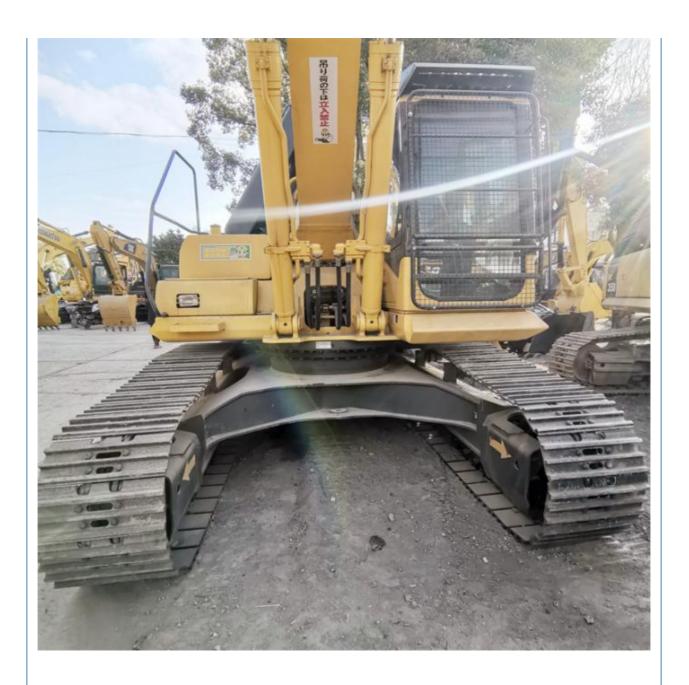

# Japan Made Second-hand Komatsu PC360 PC360-7 Excavator with Original Hydraulic Pump

#### **Basic Information**

Place of Origin: Japan

• Price: \$36,000.00/units 1-3 units



## **Product Specification**

Showroom Location: None · Operating Weight: 33000 KG 1.6 M<sup>3</sup> . Bucket Capacity: · Machine Weight: 36000 KG • Hydraulic Cylinder Brand: Original • Hydraulic Pump Brand: Original Hydraulic Valve Brand: Original Cummins . Engine Brand: 180 KW • Power: • Machinery Test Report: Provided • Video Outgoing-inspection: Provided

• Core Components: Pressure Vessel, Motor, Bearing, Gear,

Pump, Gearbox, Engine, PLC

Year: 2019Working Hours: 2608



## More Images









## Product Description

# **Product Description**





















## Models Of Excavators We Sell

Komatsu used excavator

Carter used excavator

PC20/PC30/PC35/PC40/PC50/PC55/PC56/PC60/PC70/PC75/PC78/PC10 0/PC110/PC120/PC128/PC130/PC138/PC150/PC160/PC200/PC210/PC22 0/PC228/PC240/PC270/PC300/PC350/PC360/PC400/PC450/PC460/PC49

0/PC650

CAT303/CAT305/CAT305.5/CAT306/CAT307/CAT308/CAT311/CAT312/C AT313/CAT315/CAT318/CAT320/CAT323/CAT324/CAT325/CAT326/CAT3

29/CAT330/CAT336/CAT340/CAT345/CAT349/CAT375

Doosan used excavator DH(DX)35/55/60/70/75/80/150/200/215/220/225/235/260/300/350/370/420/

500/530

Sany used excavator SY16/SY35/SY55/SY60/SY65/SY75/SY85/SY95/SY115/SY135/SY155/SY

205/SY215/SY235/SY265/SY305/SY335/SY365

/ZX330/ZX350/ZX360/ZX450/ZX600

Kobelco used excavator SK50/SK55/SK60/SK70/SK75/SK115/SK135/SK140/SK160/SK200/SK210/

SK2