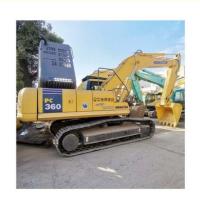

# Japan Made Second-hand Komatsu PC360 PC360-7 Excavator with Original Hydraulic Pump

## **Product Specification**

Showroom Location: None · Operating Weight: 33000 KG 1.6 M<sup>3</sup> . Bucket Capacity: · Machine Weight: 36000 KG • Hydraulic Cylinder Brand: Original • Hydraulic Pump Brand: Original Hydraulic Valve Brand: Original Cummins . Engine Brand: 180 KW • Power: • Machinery Test Report: Provided • Video Outgoing-inspection: Provided

• Core Components: Pressure Vessel, Motor, Bearing, Gear,

Pump, Gearbox, Engine, PLC

Year: 2019Working Hours: 2608