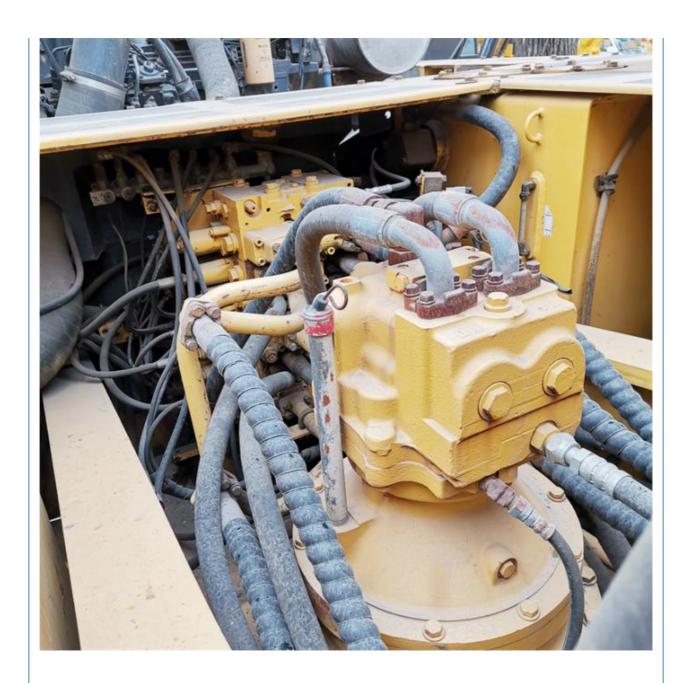

## **Product Specification**

Showroom Location: None · Operating Weight: 33000 KG 1.6 M<sup>3</sup> . Bucket Capacity: · Machine Weight: 36000 KG • Hydraulic Cylinder Brand: Original • Hydraulic Pump Brand: Original Hydraulic Valve Brand: Original Cummins . Engine Brand: 180 KW • Power: • Machinery Test Report: Provided • Video Outgoing-inspection: Provided

• Core Components: Pressure Vessel, Motor, Bearing, Gear,

Pump, Gearbox, Engine, PLC

Year: 2019Working Hours: 2608