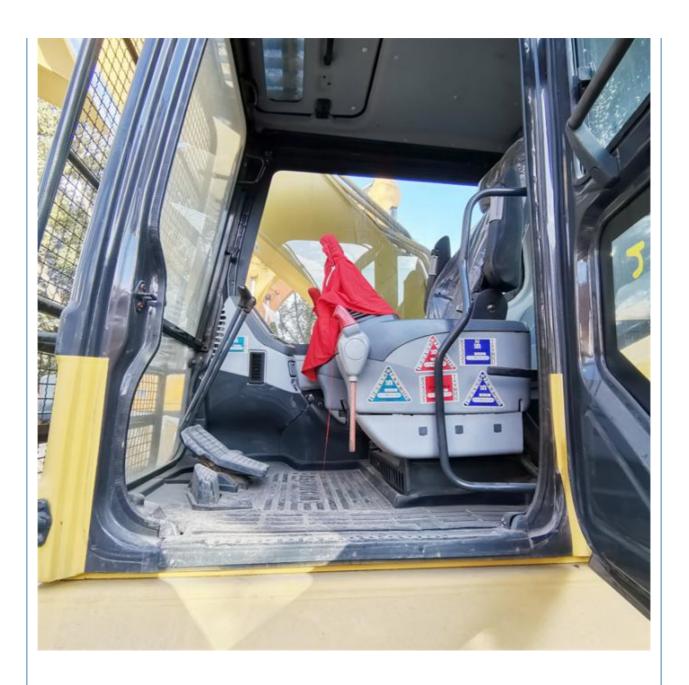

## **Product Specification**

Showroom Location: None · Operating Weight: 33000 KG 1.6 M<sup>3</sup> . Bucket Capacity: · Machine Weight: 36000 KG • Hydraulic Cylinder Brand: Original • Hydraulic Pump Brand: Original Hydraulic Valve Brand: Original Cummins . Engine Brand: 180 KW • Power: • Machinery Test Report: Provided • Video Outgoing-inspection: Provided

• Core Components: Pressure Vessel, Motor, Bearing, Gear,

Pump, Gearbox, Engine, PLC

Year: 2019Working Hours: 2608