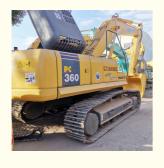

# Japan Made Second-hand Komatsu PC360 PC360-7 Excavator with Original Hydraulic Pump

## **Product Specification**

Showroom Location: None · Operating Weight: 33000 KG 1.6 M<sup>3</sup> . Bucket Capacity: · Machine Weight: 36000 KG • Hydraulic Cylinder Brand: Original • Hydraulic Pump Brand: Original Hydraulic Valve Brand: Original Cummins . Engine Brand: 180 KW • Power: • Machinery Test Report: Provided • Video Outgoing-inspection: Provided

• Core Components: Pressure Vessel, Motor, Bearing, Gear,

Pump, Gearbox, Engine, PLC

Year: 2019Working Hours: 2608