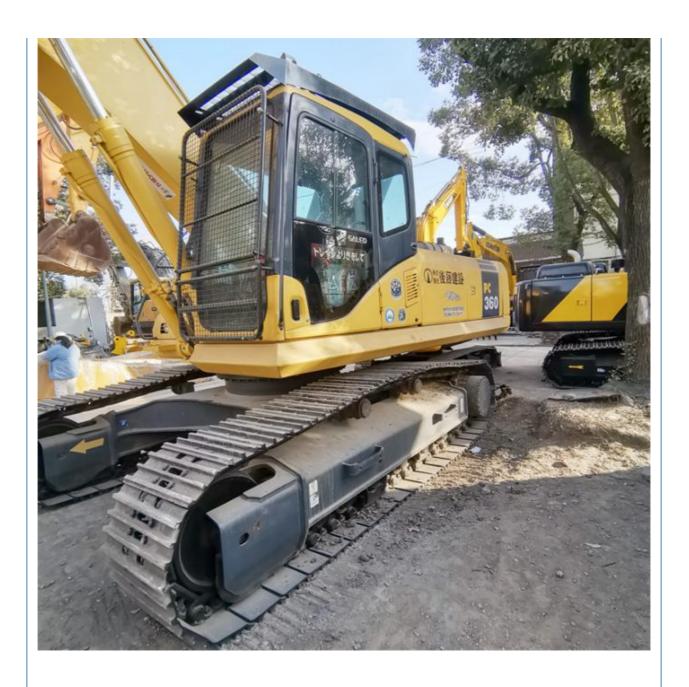

# Japan Made Second-hand Komatsu PC360 PC360-7 Excavator with Original Hydraulic Pump

## **Product Specification**

Showroom Location: None · Operating Weight: 33000 KG 1.6 M<sup>3</sup> . Bucket Capacity: · Machine Weight: 36000 KG • Hydraulic Cylinder Brand: Original • Hydraulic Pump Brand: Original Hydraulic Valve Brand: Original Cummins . Engine Brand: 180 KW • Power: • Machinery Test Report: Provided • Video Outgoing-inspection: Provided

• Core Components: Pressure Vessel, Motor, Bearing, Gear,

Pump, Gearbox, Engine, PLC

Year: 2019Working Hours: 2608