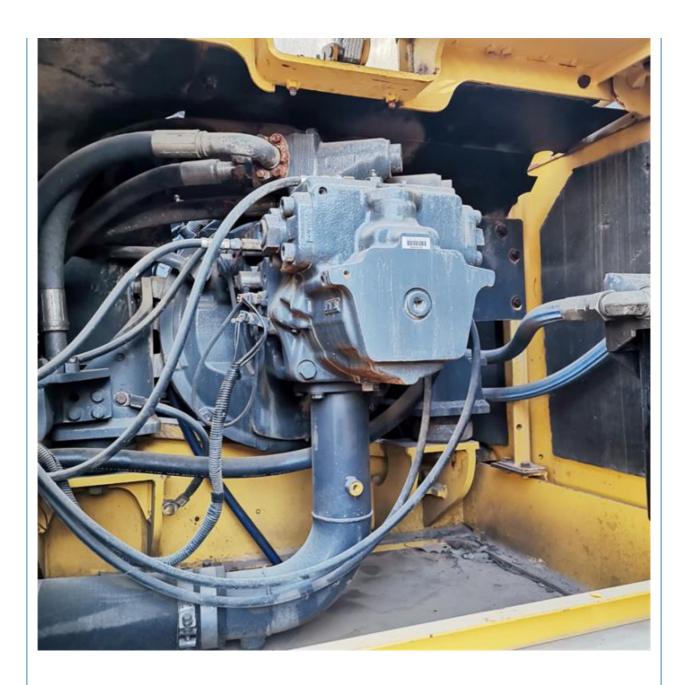

## **Product Specification**

Showroom Location: None · Operating Weight: 33000 KG 1.6 M<sup>3</sup> . Bucket Capacity: · Machine Weight: 36000 KG • Hydraulic Cylinder Brand: Original • Hydraulic Pump Brand: Original Hydraulic Valve Brand: Original Cummins . Engine Brand: 180 KW • Power: • Machinery Test Report: Provided • Video Outgoing-inspection: Provided

• Core Components: Pressure Vessel, Motor, Bearing, Gear,

Pump, Gearbox, Engine, PLC

Year: 2019Working Hours: 2608