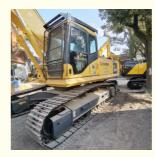

# Japan Made Second-hand Komatsu PC360 PC360-7 Excavator with Original Hydraulic Pump

## **Product Specification**

Showroom Location: None · Operating Weight: 33000 KG 1.6 M<sup>3</sup> . Bucket Capacity: · Machine Weight: 36000 KG • Hydraulic Cylinder Brand: Original • Hydraulic Pump Brand: Original Hydraulic Valve Brand: Original Cummins . Engine Brand: 180 KW • Power: • Machinery Test Report: Provided • Video Outgoing-inspection: Provided

• Core Components: Pressure Vessel, Motor, Bearing, Gear,

Pump, Gearbox, Engine, PLC

Year: 2019Working Hours: 2608