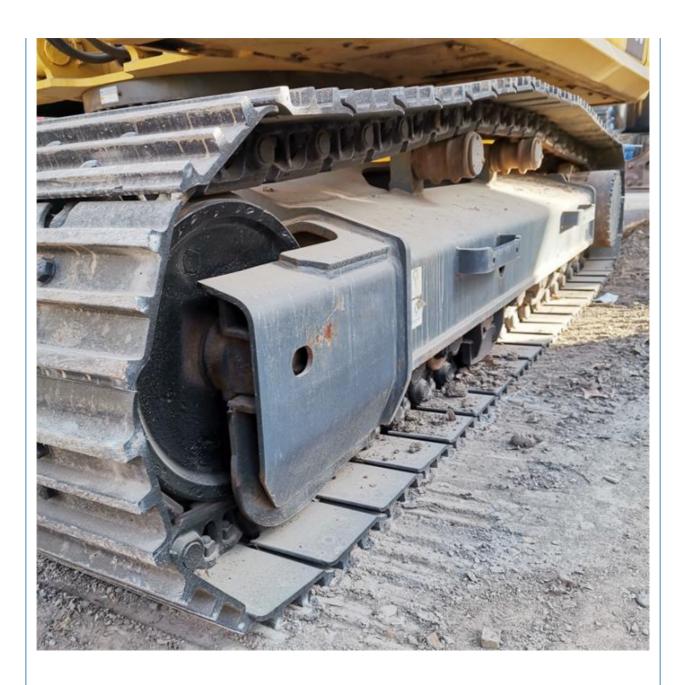

# Japan Made Second-hand Komatsu PC360 PC360-7 Excavator with Original Hydraulic Pump

#### **Basic Information**

Place of Origin: Japan

• Price: \$36,000.00/units 1-3 units



## **Product Specification**

Showroom Location: None · Operating Weight: 33000 KG 1.6 M<sup>3</sup> . Bucket Capacity: · Machine Weight: 36000 KG • Hydraulic Cylinder Brand: Original • Hydraulic Pump Brand: Original Hydraulic Valve Brand: Original Cummins . Engine Brand: 180 KW • Power: • Machinery Test Report: Provided • Video Outgoing-inspection: Provided

• Core Components: Pressure Vessel, Motor, Bearing, Gear,

Pump, Gearbox, Engine, PLC

Year: 2019Working Hours: 2608



## More Images









## Product Description

# **Product Description**





















## Models Of Excavators We Sell

Komatsu used excavator

Carter used excavator

PC20/PC30/PC35/PC40/PC50/PC55/PC56/PC60/PC70/PC75/PC78/PC10 0/PC110/PC120/PC128/PC130/PC138/PC150/PC160/PC200/PC210/PC22 0/PC228/PC240/PC270/PC300/PC350/PC360/PC400/PC450/PC460/PC49

0/PC650

CAT303/CAT305/CAT305.5/CAT306/CAT307/CAT308/CAT311/CAT312/C AT313/CAT315/CAT318/CAT320/CAT323/CAT324/CAT325/CAT326/CAT3

29/CAT330/CAT336/CAT340/CAT345/CAT349/CAT375

Doosan used excavator DH(DX)35/55/60/70/75/80/150/200/215/220/225/235/260/300/350/370/420/

500/530

Sany used excavator SY16/SY35/SY55/SY60/SY65/SY75/SY85/SY95/SY115/SY135/SY155/SY

205/SY215/SY235/SY265/SY305/SY335/SY365

/ZX330/ZX350/ZX360/ZX450/ZX600

Kobelco used excavator SK50/SK55/SK60/SK70/SK75/SK115/SK135/SK140/SK160/SK200/SK210/

SK230/SK2