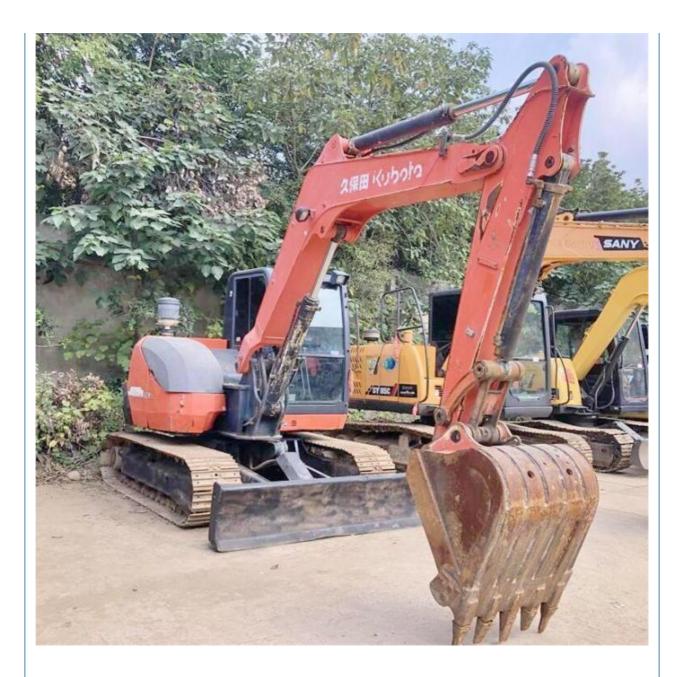

## Original KUBOTA 8 Ton Excavator KX185-3 with Air Condition Cab and Hydraulic Pump

#### **Product Specification**

• Showroom Location: None • Operating Weight: 8TON 0.35 Bucket Capacity: • Machine Weight: 8245 KG • Hydraulic Cylinder Brand: Original • Hydraulic Pump Brand: Original • Hydraulic Valve Brand: Original . Engine Brand: Kubota 47.8KW • Power: • Machinery Test Report: Provided • Video Outgoing-inspection: Provided • Core Components: Pressure Vessel, Motor, Bearing, Gear, Pump, Gearbox, Engine, PLC • Year: 2018 Working Hours: 700