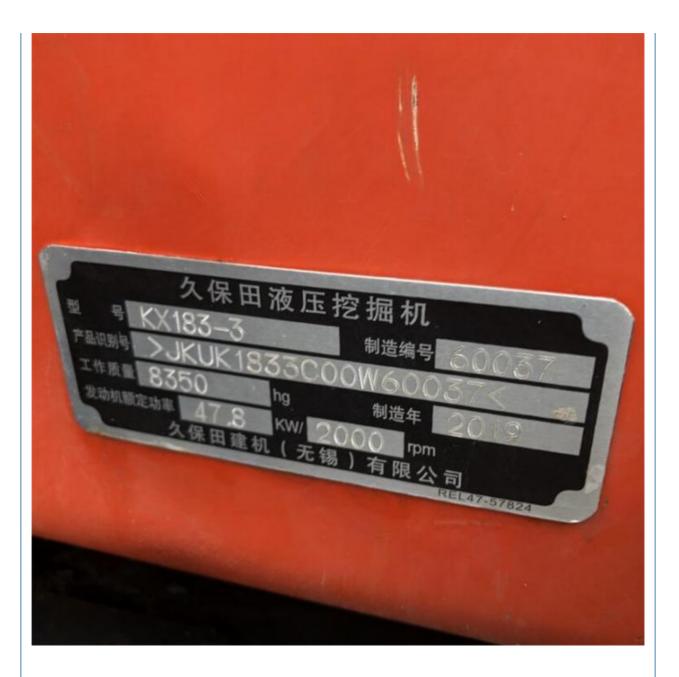

#### **Product Specification**

• Showroom Location: None • Operating Weight: 8TON 0.35 Bucket Capacity: • Machine Weight: 8245 KG • Hydraulic Cylinder Brand: Original • Hydraulic Pump Brand: Original • Hydraulic Valve Brand: Original . Engine Brand: Kubota 47.8KW • Power: • Machinery Test Report: Provided • Video Outgoing-inspection: Provided • Core Components: Pressure Vessel, Motor, Bearing, Gear, Pump, Gearbox, Engine, PLC • Year: 2018 Working Hours: 700