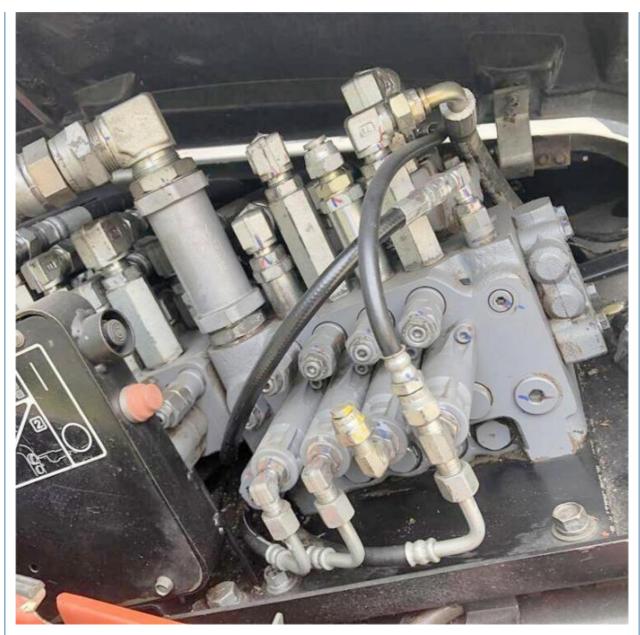

#### **Product Specification**

• Showroom Location: None • Operating Weight: 8TON 0.35 Bucket Capacity: • Machine Weight: 8245 KG • Hydraulic Cylinder Brand: Original • Hydraulic Pump Brand: Original • Hydraulic Valve Brand: Original . Engine Brand: Kubota 47.8KW • Power: • Machinery Test Report: Provided • Video Outgoing-inspection: Provided • Core Components: Pressure Vessel, Motor, Bearing, Gear, Pump, Gearbox, Engine, PLC • Year: 2018 Working Hours: 700

## More Images