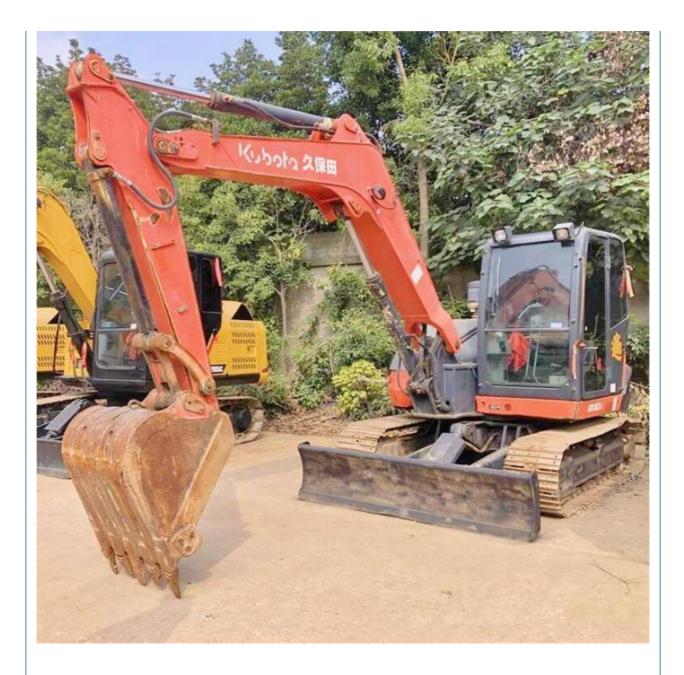

## Original KUBOTA 8 Ton Excavator KX185-3 with Air Condition Cab and Hydraulic Pump

#### **Product Specification**

• Showroom Location: None • Operating Weight: 8TON 0.35 Bucket Capacity: • Machine Weight: 8245 KG • Hydraulic Cylinder Brand: Original • Hydraulic Pump Brand: Original • Hydraulic Valve Brand: Original . Engine Brand: Kubota 47.8KW • Power: • Machinery Test Report: Provided • Video Outgoing-inspection: Provided • Core Components: Pressure Vessel, Motor, Bearing, Gear, Pump, Gearbox, Engine, PLC • Year: 2018 Working Hours: 700