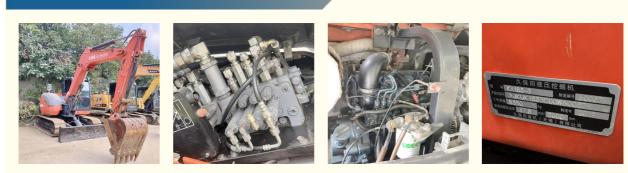

## More Images

#### **Product Specification**

• Showroom Location: None • Operating Weight: 8TON 0.35 Bucket Capacity: • Machine Weight: 8245 KG • Hydraulic Cylinder Brand: Original • Hydraulic Pump Brand: Original • Hydraulic Valve Brand: Original . Engine Brand: Kubota 47.8KW • Power: • Machinery Test Report: Provided • Video Outgoing-inspection: Provided • Core Components: Pressure Vessel, Motor, Bearing, Gear, Pump, Gearbox, Engine, PLC • Year: 2018 Working Hours: 700