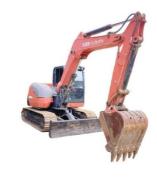

## Original KUBOTA 8 Ton Excavator KX185-3 with Air Condition Cab and Hydraulic Pump

#### **Product Specification**

• Showroom Location: None • Operating Weight: 8TON 0.35 Bucket Capacity: • Machine Weight: 8245 KG • Hydraulic Cylinder Brand: Original • Hydraulic Pump Brand: Original • Hydraulic Valve Brand: Original . Engine Brand: Kubota 47.8KW • Power: • Machinery Test Report: Provided • Video Outgoing-inspection: Provided • Core Components: Pressure Vessel, Motor, Bearing, Gear, Pump, Gearbox, Engine, PLC • Year: 2018 Working Hours: 700