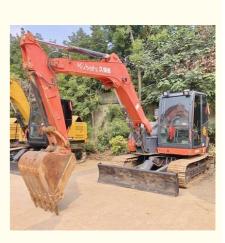

## Original KUBOTA 8 Ton Excavator KX185-3 with Air Condition Cab and Hydraulic Pump

#### **Product Specification**

• Showroom Location: None • Operating Weight: 8TON 0.35 Bucket Capacity: • Machine Weight: 8245 KG • Hydraulic Cylinder Brand: Original • Hydraulic Pump Brand: Original • Hydraulic Valve Brand: Original . Engine Brand: Kubota 47.8KW • Power: • Machinery Test Report: Provided • Video Outgoing-inspection: Provided • Core Components: Pressure Vessel, Motor, Bearing, Gear, Pump, Gearbox, Engine, PLC • Year: 2018 Working Hours: 700