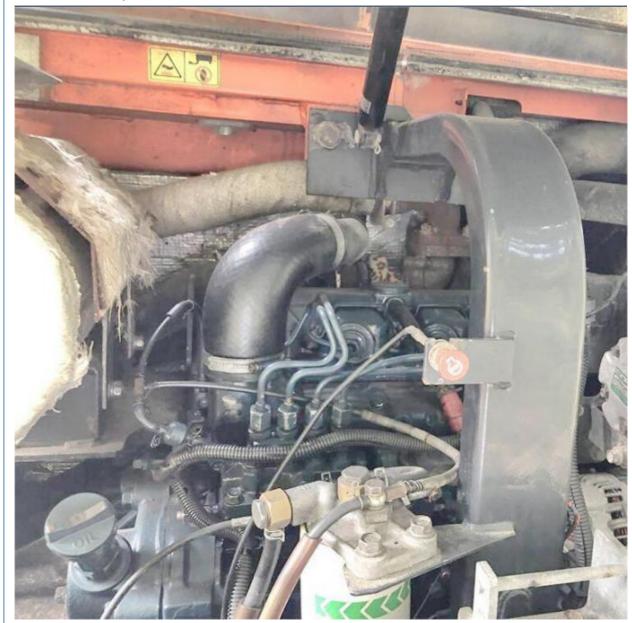

## More Images

#### **Product Specification**

• Showroom Location: None • Operating Weight: 8TON 0.35 Bucket Capacity: • Machine Weight: 8245 KG • Hydraulic Cylinder Brand: Original • Hydraulic Pump Brand: Original • Hydraulic Valve Brand: Original . Engine Brand: Kubota 47.8KW • Power: • Machinery Test Report: Provided • Video Outgoing-inspection: Provided • Core Components: Pressure Vessel, Motor, Bearing, Gear, Pump, Gearbox, Engine, PLC • Year: 2018 Working Hours: 700