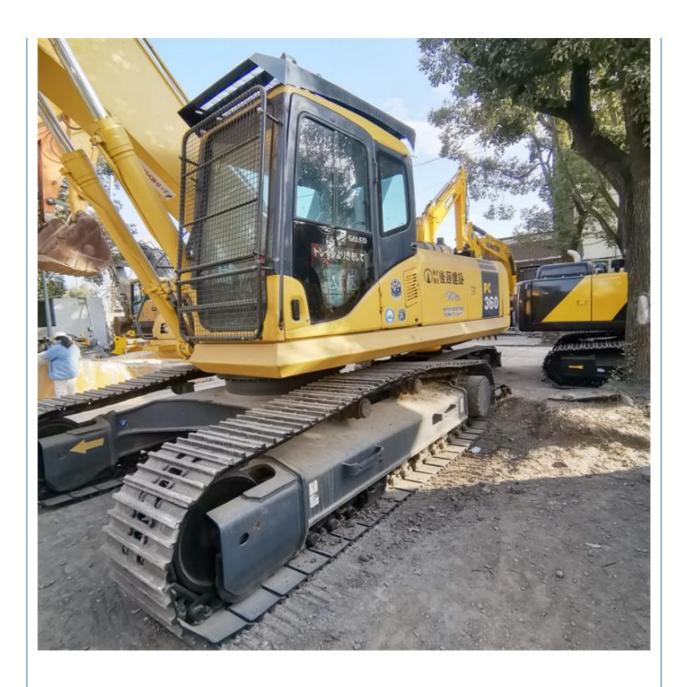

### **Product Specification**

Showroom Location: None 33000 KG · Operating Weight: 1.6 M<sup>3</sup> . Bucket Capacity: • Machine Weight: 36000 KG • Hydraulic Cylinder Brand: Original • Hydraulic Pump Brand: Original • Hydraulic Valve Brand: Original Cummins . Engine Brand: 180 KW • Power: • Machinery Test Report: Provided • Video Outgoing-inspection: Provided

• Core Components: Pressure Vessel, Motor, Bearing, Gear,

Pump, Gearbox, Engine, PLC

Year: 2019Working Hours: 2608