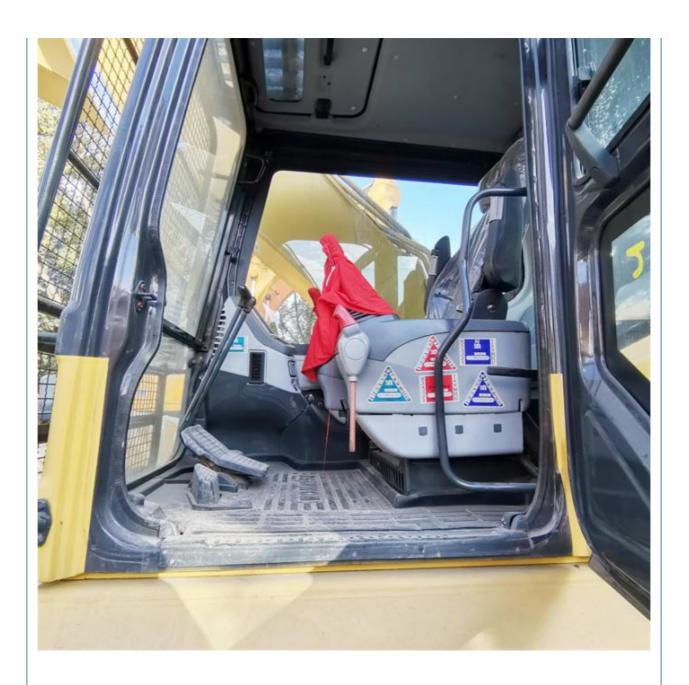

### **Product Specification**

Showroom Location: None 33000 KG · Operating Weight: 1.6 M<sup>3</sup> . Bucket Capacity: • Machine Weight: 36000 KG • Hydraulic Cylinder Brand: Original • Hydraulic Pump Brand: Original • Hydraulic Valve Brand: Original Cummins . Engine Brand: 180 KW • Power: • Machinery Test Report: Provided • Video Outgoing-inspection: Provided

• Core Components: Pressure Vessel, Motor, Bearing, Gear,

Pump, Gearbox, Engine, PLC

Year: 2019Working Hours: 2608