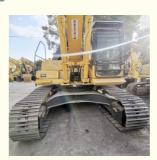

# 2019 Komatsu 360 Excavator 36 Ton Made in Japan in Shanghai with 2608 Working Hours

### **Product Specification**

Showroom Location: None 33000 KG · Operating Weight: 1.6 M<sup>3</sup> . Bucket Capacity: • Machine Weight: 36000 KG • Hydraulic Cylinder Brand: Original • Hydraulic Pump Brand: Original • Hydraulic Valve Brand: Original Cummins . Engine Brand: 180 KW • Power: • Machinery Test Report: Provided • Video Outgoing-inspection: Provided

• Core Components: Pressure Vessel, Motor, Bearing, Gear,

Pump, Gearbox, Engine, PLC

Year: 2019Working Hours: 2608