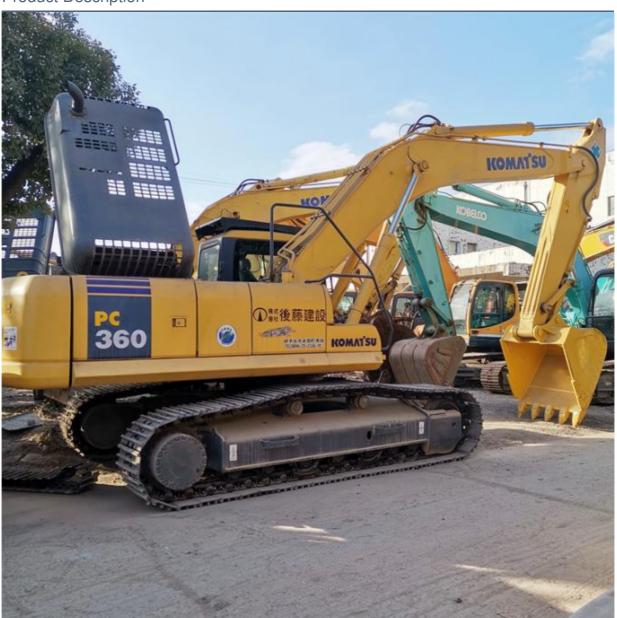

# 2019 Komatsu 360 Excavator 36 Ton Made in Japan in Shanghai with 2608 Working Hours

### **Product Specification**

Showroom Location: None 33000 KG · Operating Weight: 1.6 M<sup>3</sup> . Bucket Capacity: • Machine Weight: 36000 KG • Hydraulic Cylinder Brand: Original • Hydraulic Pump Brand: Original • Hydraulic Valve Brand: Original Cummins . Engine Brand: 180 KW • Power: • Machinery Test Report: Provided • Video Outgoing-inspection: Provided

• Core Components: Pressure Vessel, Motor, Bearing, Gear,

Pump, Gearbox, Engine, PLC

Year: 2019Working Hours: 2608