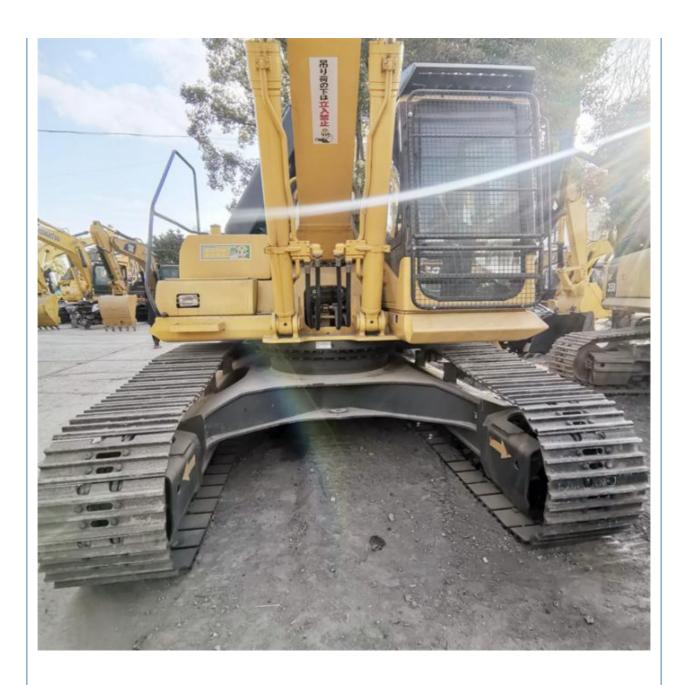

### **Product Specification**

Showroom Location: None 33000 KG · Operating Weight: 1.6 M<sup>3</sup> . Bucket Capacity: • Machine Weight: 36000 KG • Hydraulic Cylinder Brand: Original • Hydraulic Pump Brand: Original • Hydraulic Valve Brand: Original Cummins . Engine Brand: 180 KW • Power: • Machinery Test Report: Provided • Video Outgoing-inspection: Provided

• Core Components: Pressure Vessel, Motor, Bearing, Gear,

Pump, Gearbox, Engine, PLC

Year: 2019Working Hours: 2608