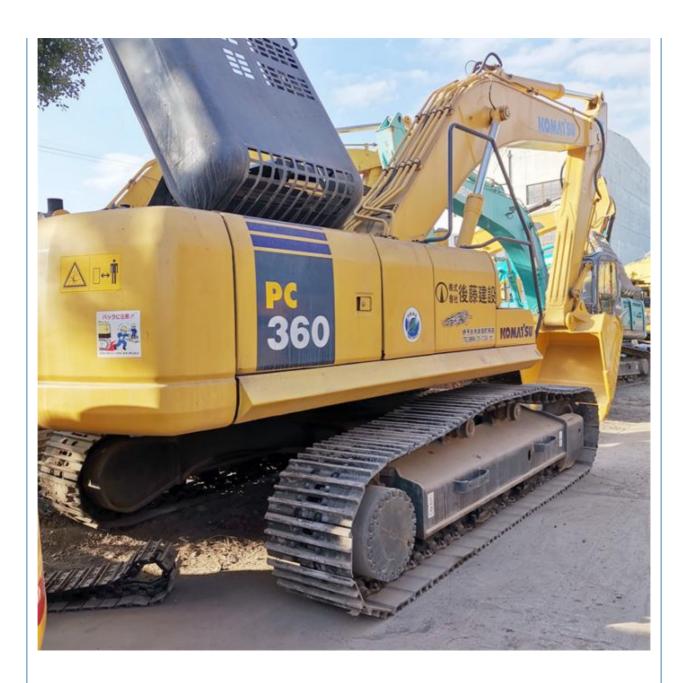

# 2019 Komatsu 360 Excavator 36 Ton Made in Japan in Shanghai with 2608 Working Hours

### **Product Specification**

Showroom Location: None 33000 KG · Operating Weight: 1.6 M<sup>3</sup> . Bucket Capacity: • Machine Weight: 36000 KG • Hydraulic Cylinder Brand: Original • Hydraulic Pump Brand: Original • Hydraulic Valve Brand: Original Cummins . Engine Brand: 180 KW • Power: • Machinery Test Report: Provided • Video Outgoing-inspection: Provided

• Core Components: Pressure Vessel, Motor, Bearing, Gear,

Pump, Gearbox, Engine, PLC

Year: 2019Working Hours: 2608