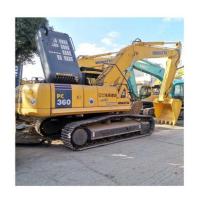

# 2019 Komatsu 360 Excavator 36 Ton Made in Japan in Shanghai with 2608 Working Hours

### **Product Specification**

Showroom Location: None 33000 KG · Operating Weight: 1.6 M<sup>3</sup> . Bucket Capacity: • Machine Weight: 36000 KG • Hydraulic Cylinder Brand: Original • Hydraulic Pump Brand: Original • Hydraulic Valve Brand: Original Cummins . Engine Brand: 180 KW • Power: • Machinery Test Report: Provided • Video Outgoing-inspection: Provided

• Core Components: Pressure Vessel, Motor, Bearing, Gear,

Pump, Gearbox, Engine, PLC

Year: 2019Working Hours: 2608