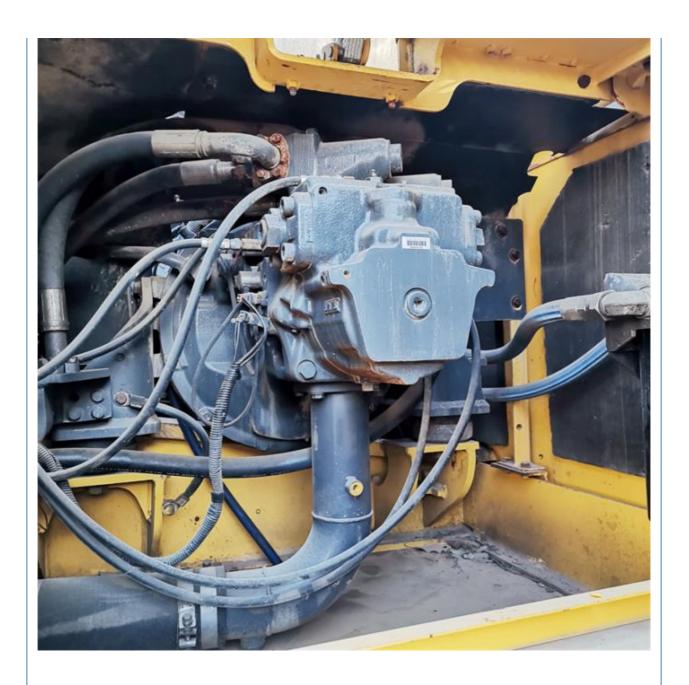

### **Product Specification**

Showroom Location: None 33000 KG · Operating Weight: 1.6 M<sup>3</sup> . Bucket Capacity: • Machine Weight: 36000 KG • Hydraulic Cylinder Brand: Original • Hydraulic Pump Brand: Original • Hydraulic Valve Brand: Original Cummins . Engine Brand: 180 KW • Power: • Machinery Test Report: Provided • Video Outgoing-inspection: Provided

• Core Components: Pressure Vessel, Motor, Bearing, Gear,

Pump, Gearbox, Engine, PLC

Year: 2019Working Hours: 2608