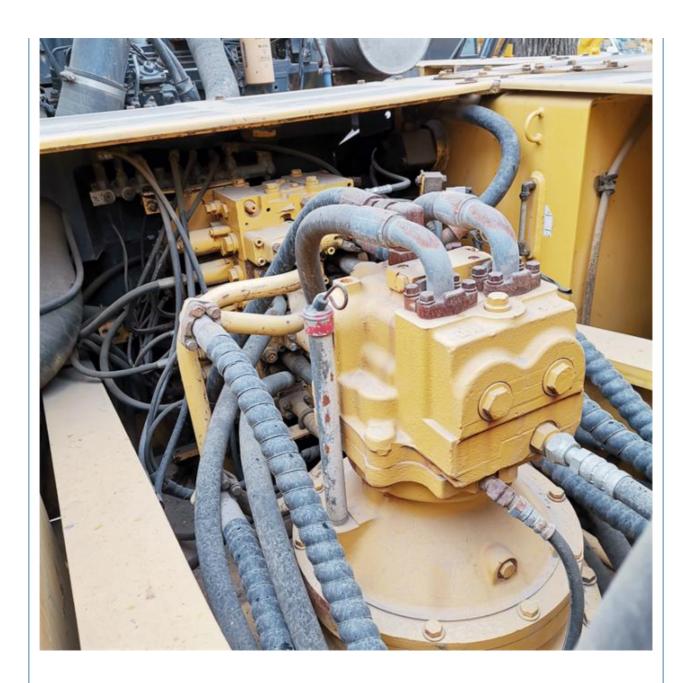

### **Product Specification**

Showroom Location: None 33000 KG · Operating Weight: 1.6 M<sup>3</sup> . Bucket Capacity: • Machine Weight: 36000 KG • Hydraulic Cylinder Brand: Original • Hydraulic Pump Brand: Original • Hydraulic Valve Brand: Original Cummins . Engine Brand: 180 KW • Power: • Machinery Test Report: Provided • Video Outgoing-inspection: Provided

• Core Components: Pressure Vessel, Motor, Bearing, Gear,

Pump, Gearbox, Engine, PLC

Year: 2019Working Hours: 2608