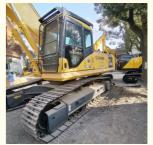

# 2019 Komatsu 360 Excavator 36 Ton Made in Japan in Shanghai with 2608 Working Hours

### **Product Specification**

Showroom Location: None 33000 KG · Operating Weight: 1.6 M<sup>3</sup> . Bucket Capacity: • Machine Weight: 36000 KG • Hydraulic Cylinder Brand: Original • Hydraulic Pump Brand: Original • Hydraulic Valve Brand: Original Cummins . Engine Brand: 180 KW • Power: • Machinery Test Report: Provided • Video Outgoing-inspection: Provided

• Core Components: Pressure Vessel, Motor, Bearing, Gear,

Pump, Gearbox, Engine, PLC

Year: 2019Working Hours: 2608