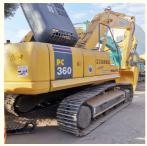

# 2019 Komatsu 360 Excavator 36 Ton Made in Japan in Shanghai with 2608 Working Hours

### **Product Specification**

Showroom Location: None 33000 KG · Operating Weight: 1.6 M<sup>3</sup> . Bucket Capacity: • Machine Weight: 36000 KG • Hydraulic Cylinder Brand: Original • Hydraulic Pump Brand: Original • Hydraulic Valve Brand: Original Cummins . Engine Brand: 180 KW • Power: • Machinery Test Report: Provided • Video Outgoing-inspection: Provided

• Core Components: Pressure Vessel, Motor, Bearing, Gear,

Pump, Gearbox, Engine, PLC

Year: 2019Working Hours: 2608