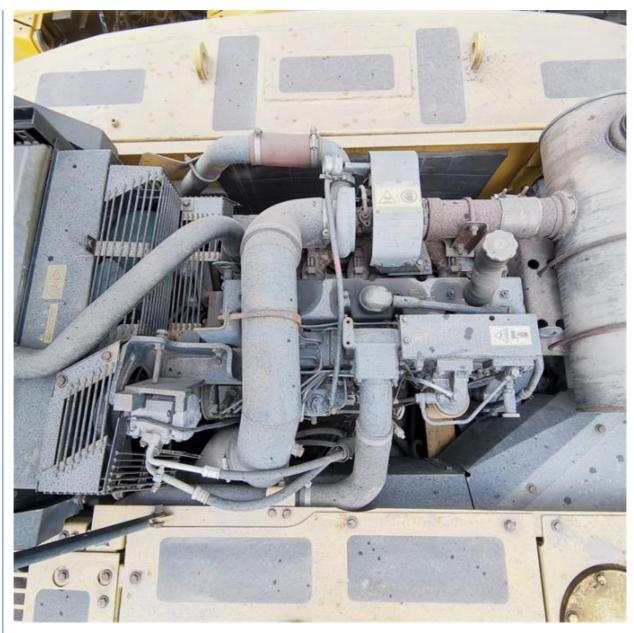

### **Product Specification**

Showroom Location: None 33000 KG · Operating Weight: 1.6 M<sup>3</sup> . Bucket Capacity: • Machine Weight: 36000 KG • Hydraulic Cylinder Brand: Original • Hydraulic Pump Brand: Original • Hydraulic Valve Brand: Original Cummins . Engine Brand: 180 KW • Power: • Machinery Test Report: Provided • Video Outgoing-inspection: Provided

• Core Components: Pressure Vessel, Motor, Bearing, Gear,

Pump, Gearbox, Engine, PLC

Year: 2019Working Hours: 2608