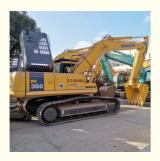

# 2019 Komatsu 360 Excavator 36 Ton Made in Japan in Shanghai with 2608 Working Hours

### **Product Specification**

Showroom Location: None 33000 KG · Operating Weight: 1.6 M<sup>3</sup> . Bucket Capacity: • Machine Weight: 36000 KG • Hydraulic Cylinder Brand: Original • Hydraulic Pump Brand: Original • Hydraulic Valve Brand: Original Cummins . Engine Brand: 180 KW • Power: • Machinery Test Report: Provided • Video Outgoing-inspection: Provided

• Core Components: Pressure Vessel, Motor, Bearing, Gear,

Pump, Gearbox, Engine, PLC

Year: 2019Working Hours: 2608