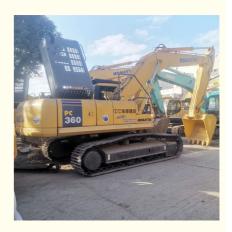

# 2019 Komatsu 360 Excavator 36 Ton Made in Japan in Shanghai with 2608 Working Hours

### **Product Specification**

Showroom Location: None 33000 KG · Operating Weight: 1.6 M<sup>3</sup> . Bucket Capacity: • Machine Weight: 36000 KG • Hydraulic Cylinder Brand: Original • Hydraulic Pump Brand: Original • Hydraulic Valve Brand: Original Cummins . Engine Brand: 180 KW • Power: • Machinery Test Report: Provided • Video Outgoing-inspection: Provided

• Core Components: Pressure Vessel, Motor, Bearing, Gear,

Pump, Gearbox, Engine, PLC

Year: 2019Working Hours: 2608