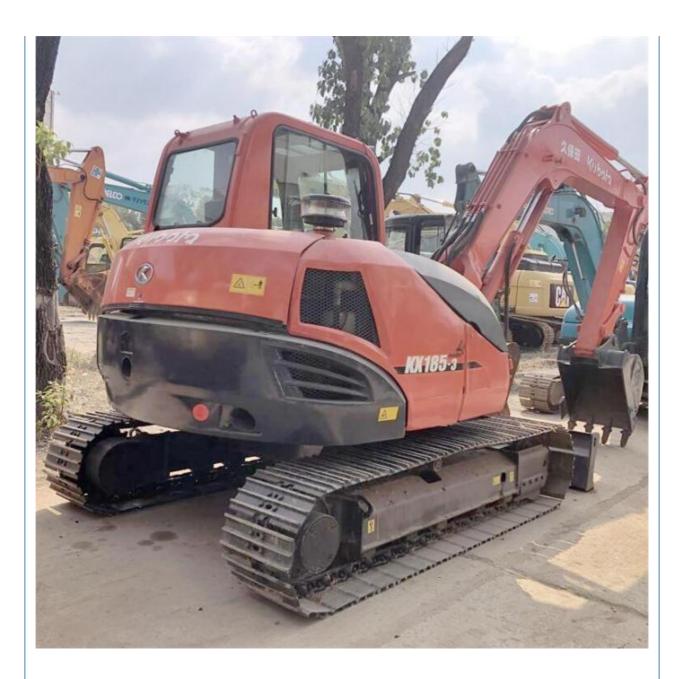

# Good Condition 2020 Kubota KX185-3 8-ton Small Excavator Original Hydraulic Cylinder

### **Product Specification**

- Showroom Location:
- Operating Weight:
- Bucket Capacity:
- Machine Weight:
- Hydraulic Cylinder Brand: OriginalHydraulic Pump Brand: Original
- Hydraulic Pump Brand: OriginalHydraulic Valve Brand: Original
- Engine Brand:
- Power:
- Machinery Test Report: Provided
- Video Outgoing-inspection: Provided
- Core Components: Pressure Vessel, Motor, Bearing, Gear, Pump, Gearbox, Engine, PLC
- Year:
- Working Hours: