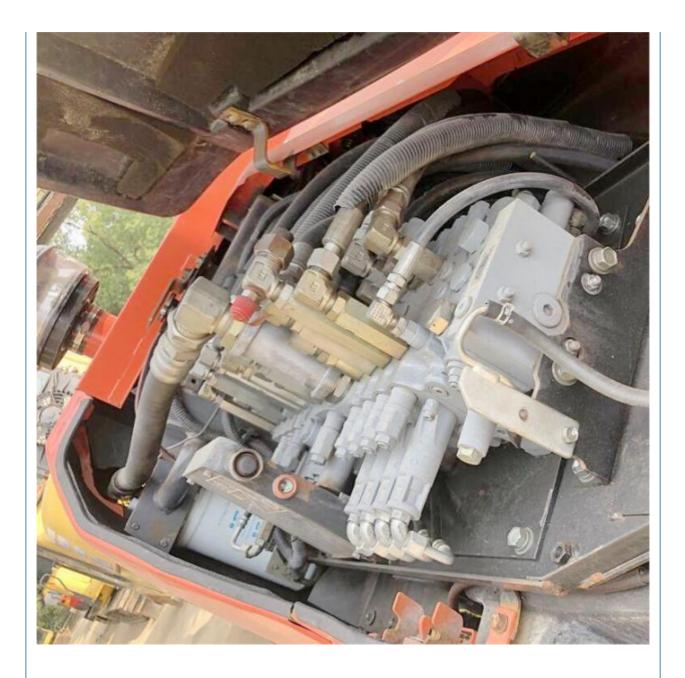

### **Product Specification**

- Showroom Location:
- Operating Weight:
- Bucket Capacity:
- Machine Weight:
- Hydraulic Cylinder Brand: OriginalHydraulic Pump Brand: Original
- Hydraulic Pump Brand: OriginalHydraulic Valve Brand: Original
- Engine Brand:
- Power:
- Machinery Test Report: Provided
- Video Outgoing-inspection: Provided
- Core Components: Pressure Vessel, Motor, Bearing, Gear, Pump, Gearbox, Engine, PLC
- Year:
- Working Hours: