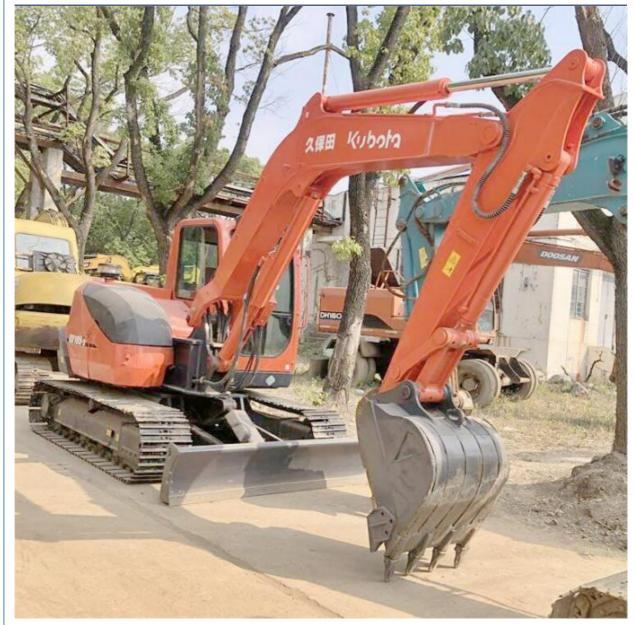

# Good Condition 2020 Kubota KX185-3 8-ton Small Excavator Original Hydraulic Cylinder

### **Product Specification**

- Showroom Location:
- Operating Weight:
- Bucket Capacity:
- Machine Weight:
- Hydraulic Cylinder Brand: OriginalHydraulic Pump Brand: Original
- Hydraulic Pump Brand: OriginalHydraulic Valve Brand: Original
- Engine Brand:
- Power:
- Machinery Test Report: Provided
- Video Outgoing-inspection: Provided
- Core Components: Pressure Vessel, Motor, Bearing, Gear, Pump, Gearbox, Engine, PLC
- Year:
- Working Hours: