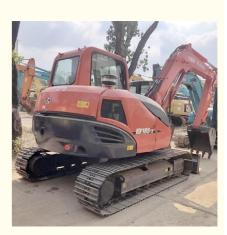

# Good Condition 2020 Kubota KX185-3 8-ton Small Excavator Original Hydraulic Cylinder

### **Product Specification**

- Showroom Location:
- Operating Weight:
- Bucket Capacity:
- Machine Weight:
- Hydraulic Cylinder Brand: OriginalHydraulic Pump Brand: Original
- Hydraulic Pump Brand: OriginalHydraulic Valve Brand: Original
- Engine Brand:
- Power:
- Machinery Test Report: Provided
- Video Outgoing-inspection: Provided
- Core Components: Pressure Vessel, Motor, Bearing, Gear, Pump, Gearbox, Engine, PLC
- Year:
- Working Hours: