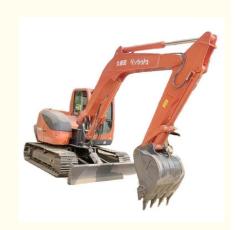

# Good Condition 2020 Kubota KX185-3 8-ton Small Excavator Original Hydraulic Cylinder

### **Product Specification**

- Showroom Location:
- Operating Weight:
- Bucket Capacity:
- Machine Weight:
- Hydraulic Cylinder Brand: OriginalHydraulic Pump Brand: Original
- Hydraulic Pump Brand: OriginalHydraulic Valve Brand: Original
- Engine Brand:
- Power:
- Machinery Test Report: Provided
- Video Outgoing-inspection: Provided
- Core Components: Pressure Vessel, Motor, Bearing, Gear, Pump, Gearbox, Engine, PLC
- Year:
- Working Hours: