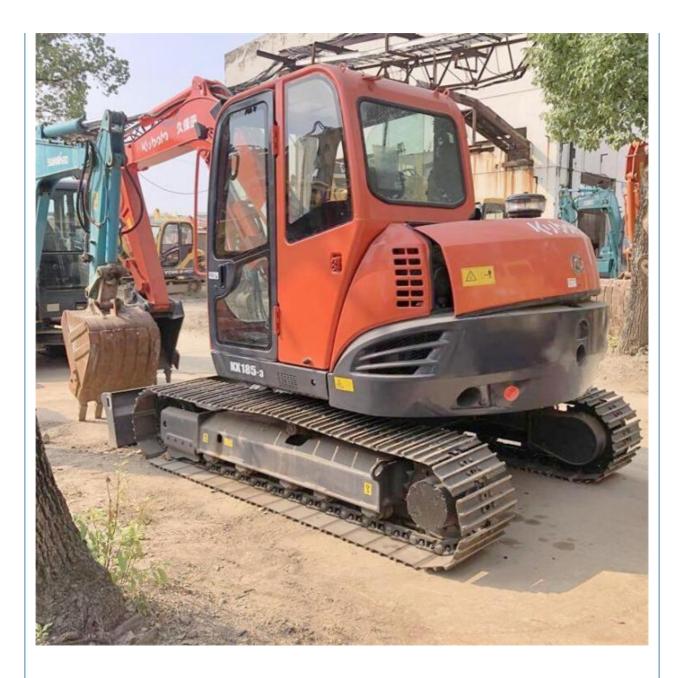

# Good Condition 2020 Kubota KX185-3 8-ton Small Excavator Original Hydraulic Cylinder

### **Product Specification**

- Showroom Location:
- Operating Weight:
- Bucket Capacity:
- Machine Weight:
- Hydraulic Cylinder Brand: OriginalHydraulic Pump Brand: Original
- Hydraulic Pump Brand: OriginalHydraulic Valve Brand: Original
- Engine Brand:
- Power:
- Machinery Test Report: Provided
- Video Outgoing-inspection: Provided
- Core Components: Pressure Vessel, Motor, Bearing, Gear, Pump, Gearbox, Engine, PLC
- Year:
- Working Hours: