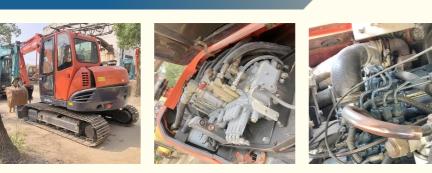

# Good Condition 2020 Kubota KX185-3 8-ton Small Excavator Original Hydraulic Cylinder

## **Basic Information**

- Place of Origin:
- Price:
- Japan

None

8Ton

0.35m<sup>3</sup>

8000 KG

Kubota

65KW

2020

1200

\$15,000.00/units 1-3 units



### **Product Specification**

- Showroom Location:
- Operating Weight:
- Bucket Capacity:
- Machine Weight:
- Hydraulic Cylinder Brand: OriginalHydraulic Pump Brand: Original
- Hydraulic Pump Brand: OriginalHydraulic Valve Brand: Original
- Engine Brand:
- Power:
- Machinery Test Report: Provided
- Video Outgoing-inspection: Provided
- Core Components: Pressure Vessel, Motor, Bearing, Gear, Pump, Gearbox, Engine, PLC
- Year:
- Working Hours:



# More Images





# Product Description

# Product Description













# Models Of Excavators We Sell

| Komatsu used<br>excavator  | PC20/PC30/PC35/PC40/PC50/PC55/PC56/PC60/PC70/PC75/PC78/PC10<br>0/PC110/PC120/PC128/PC130/PC138/PC150/PC160/PC200/PC210/PC22<br>0/PC228/PC240/PC270/PC300/PC350/PC360/PC400/PC450/PC460/PC49<br>0/PC650 |
|----------------------------|--------------------------------------------------------------------------------------------------------------------------------------------------------------------------------------------------------|
| Carter used excavator      | CAT303/CAT305/CAT305.5/CAT306/CAT307/CAT308/CAT311/CAT312/C<br>AT313/CAT315/CAT318/CAT320/CAT323/CAT324/CAT325/CAT326/CAT3<br>29/CAT330/CAT336/CAT340/CAT345/CAT349/CAT375                             |
| Doosan u