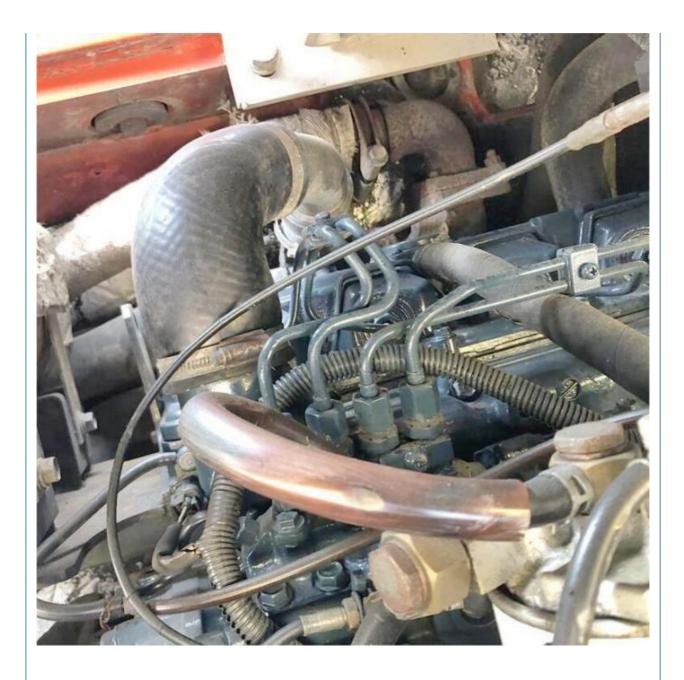

# Good Condition 2020 Kubota KX185-3 8-ton Small Excavator Original Hydraulic Cylinder

## **Basic Information**

- Place of Origin:
- Price:
- Japan

None

8Ton

0.35m<sup>3</sup>

8000 KG

Kubota

65KW

2020

1200

\$15,000.00/units 1-3 units



### **Product Specification**

- Showroom Location:
- Operating Weight:
- Bucket Capacity:
- Machine Weight:
- Hydraulic Cylinder Brand: OriginalHydraulic Pump Brand: Original
- Hydraulic Pump Brand: OriginalHydraulic Valve Brand: Original
- Engine Brand:
- Power:
- Machinery Test Report: Provided
- Video Outgoing-inspection: Provided
- Core Components: Pressure Vessel, Motor, Bearing, Gear, Pump, Gearbox, Engine, PLC
- Year:
- Working Hours:



# More Images





# Product Description

# Product Description













# Models Of Excavators We Sell

| Komatsu used<br>excavator  | PC20/PC30/PC35/PC40/PC50/PC55/PC56/PC60/PC70/PC75/PC78/PC10<br>0/PC110/PC120/PC128/PC130/PC138/PC150/PC160/PC200/PC210/PC22<br>0/PC228/PC240/PC270/PC300/PC350/PC360/PC400/PC450/PC460/PC49<br>0/PC650 |
|----------------------------|--------------------------------------------------------------------------------------------------------------------------------------------------------------------------------------------------------|
| Carter used excavator      | CAT303/CAT305/CAT305.5/CAT306/CAT307/CAT308/CAT311/CAT312/C<br>AT313/CAT315/CAT318/CAT320/CAT323/CAT324/CAT325/CAT326/CAT3<br>29/CAT330/CAT336/CAT340/CAT345/CAT349/CAT375                             |
| Doosan used excavator      | DH(DX)35/55/60/70/75/80/150/200/215/2