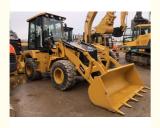

# CAT416E Bulldozer with 1441 Working Hours and 3054C DINA Engine in The United States

### **Product Specification**

Showroom Location: None · Operating Weight: 6.79 Ton 0.76 M<sup>3</sup> . Bucket Capacity: • Machine Weight: 6790 KG Hydraulic Cylinder Brand: **ORIGINAL** • Hydraulic Pump Brand: **ORIGINAL**  Hydraulic Valve Brand: **ORIGINAL** CAT . Engine Brand: 58 KW • Power: • Machinery Test Report: Provided

• Core Components: Pressure Vessel, Motor, Bearing, Gear,

Pump, Gearbox, Engine, PLC

Year: 2020Working Hours: 1441

• Video Outgoing-inspection: Provided