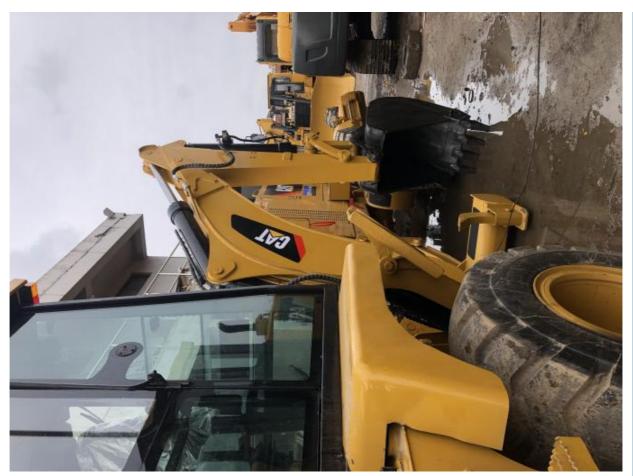

# CAT416E Bulldozer with 1441 Working Hours and 3054C DINA Engine in The United States

### **Product Specification**

Showroom Location: None · Operating Weight: 6.79 Ton 0.76 M<sup>3</sup> . Bucket Capacity: • Machine Weight: 6790 KG Hydraulic Cylinder Brand: **ORIGINAL** • Hydraulic Pump Brand: **ORIGINAL**  Hydraulic Valve Brand: **ORIGINAL** CAT . Engine Brand: 58 KW • Power: • Machinery Test Report: Provided

• Core Components: Pressure Vessel, Motor, Bearing, Gear,

Pump, Gearbox, Engine, PLC

Year: 2020Working Hours: 1441

• Video Outgoing-inspection: Provided