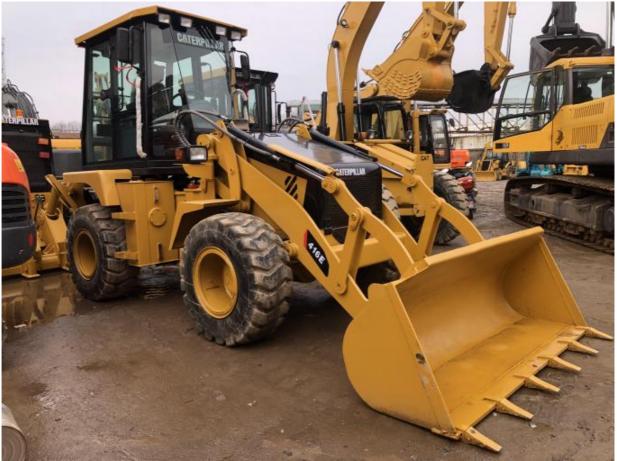

# CAT416E Bulldozer with 1441 Working Hours and 3054C DINA Engine in The United States

### **Product Specification**

Showroom Location: None · Operating Weight: 6.79 Ton 0.76 M<sup>3</sup> . Bucket Capacity: • Machine Weight: 6790 KG Hydraulic Cylinder Brand: **ORIGINAL** • Hydraulic Pump Brand: **ORIGINAL**  Hydraulic Valve Brand: **ORIGINAL** CAT . Engine Brand: 58 KW • Power: • Machinery Test Report: Provided

• Core Components: Pressure Vessel, Motor, Bearing, Gear,

Pump, Gearbox, Engine, PLC

Year: 2020Working Hours: 1441

• Video Outgoing-inspection: Provided