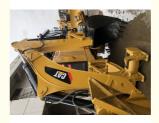

### More Images

# CAT416E Bulldozer with 1441 Working Hours and 3054C DINA Engine in The United States