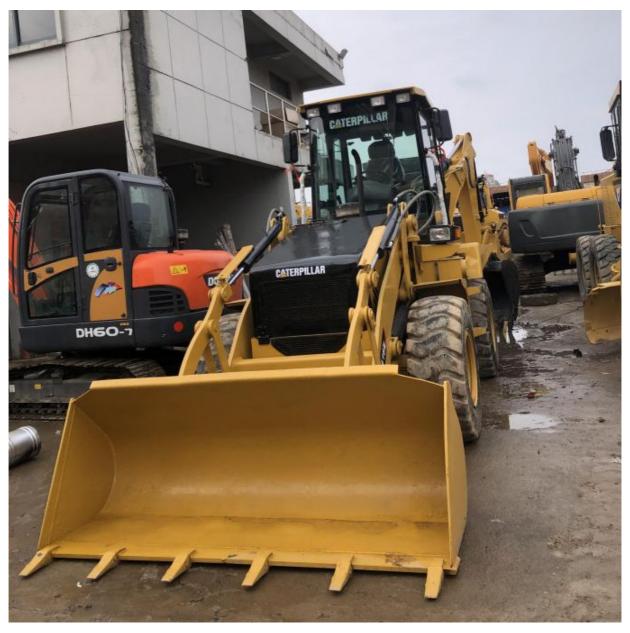

# CAT416E Bulldozer with 1441 Working Hours and 3054C DINA Engine in The United States

### **Product Specification**

Showroom Location: None · Operating Weight: 6.79 Ton 0.76 M<sup>3</sup> . Bucket Capacity: • Machine Weight: 6790 KG Hydraulic Cylinder Brand: **ORIGINAL** • Hydraulic Pump Brand: **ORIGINAL**  Hydraulic Valve Brand: **ORIGINAL** CAT . Engine Brand: 58 KW • Power: • Machinery Test Report: Provided

• Core Components: Pressure Vessel, Motor, Bearing, Gear,

Pump, Gearbox, Engine, PLC

Year: 2020Working Hours: 1441

• Video Outgoing-inspection: Provided