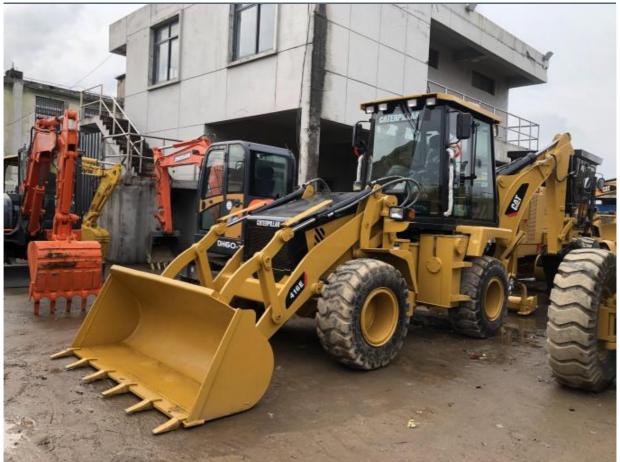

# CAT416E Bulldozer with 1441 Working Hours and 3054C DINA Engine in The United States

### **Product Specification**

Showroom Location: None · Operating Weight: 6.79 Ton 0.76 M<sup>3</sup> . Bucket Capacity: • Machine Weight: 6790 KG Hydraulic Cylinder Brand: **ORIGINAL** • Hydraulic Pump Brand: **ORIGINAL**  Hydraulic Valve Brand: **ORIGINAL** CAT . Engine Brand: 58 KW • Power: • Machinery Test Report: Provided

• Core Components: Pressure Vessel, Motor, Bearing, Gear,

Pump, Gearbox, Engine, PLC

Year: 2020Working Hours: 1441

• Video Outgoing-inspection: Provided