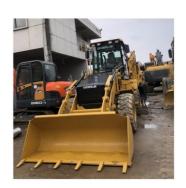

# CAT416E Bulldozer with 1441 Working Hours and 3054C DINA Engine in The United States

### **Product Specification**

Showroom Location: None · Operating Weight: 6.79 Ton 0.76 M<sup>3</sup> . Bucket Capacity: • Machine Weight: 6790 KG Hydraulic Cylinder Brand: **ORIGINAL** • Hydraulic Pump Brand: **ORIGINAL**  Hydraulic Valve Brand: **ORIGINAL** CAT . Engine Brand: 58 KW • Power: • Machinery Test Report: Provided

• Core Components: Pressure Vessel, Motor, Bearing, Gear,

Pump, Gearbox, Engine, PLC

Year: 2020Working Hours: 1441

• Video Outgoing-inspection: Provided