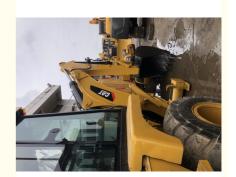

# CAT416E Bulldozer with 1441 Working Hours and 3054C DINA Engine in The United States

### **Product Specification**

Showroom Location: None · Operating Weight: 6.79 Ton 0.76 M<sup>3</sup> . Bucket Capacity: • Machine Weight: 6790 KG Hydraulic Cylinder Brand: **ORIGINAL** • Hydraulic Pump Brand: **ORIGINAL**  Hydraulic Valve Brand: **ORIGINAL** CAT . Engine Brand: 58 KW • Power: • Machinery Test Report: Provided

• Core Components: Pressure Vessel, Motor, Bearing, Gear,

Pump, Gearbox, Engine, PLC

Year: 2020Working Hours: 1441

• Video Outgoing-inspection: Provided