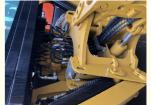

# CAT416E Bulldozer with 1441 Working Hours and 3054C DINA Engine in The United States

#### **Basic Information**

• Place of Origin: United States

• Price: \$13,000.00/units 1-3 units



### **Product Specification**

Showroom Location: None · Operating Weight: 6.79 Ton 0.76 M<sup>3</sup> . Bucket Capacity: • Machine Weight: 6790 KG Hydraulic Cylinder Brand: **ORIGINAL** • Hydraulic Pump Brand: **ORIGINAL**  Hydraulic Valve Brand: **ORIGINAL** CAT . Engine Brand: 58 KW • Power: • Machinery Test Report: Provided

• Core Components: Pressure Vessel, Motor, Bearing, Gear,

Pump, Gearbox, Engine, PLC

Year: 2020Working Hours: 1441

• Video Outgoing-inspection: Provided



### More Images









## Product Description

# **Product Description**











#### Models Of Excavators We Sell

| Komatsu used excavator | PC20/PC30/PC35/PC40/PC50/PC55/PC56/PC60/PC70/PC75/PC78/PC10 0/PC110/PC120/PC128/PC130/PC138/PC150/PC160/PC200/PC210/PC22 0/PC228/PC240/PC270/PC300/PC350/PC360/PC400/PC450/PC460/PC49 0/PC650 |
|------------------------|-----------------------------------------------------------------------------------------------------------------------------------------------------------------------------------------------|
| Carter used excavator  | CAT303/CAT305/CAT305.5/CAT306/CAT307/CAT308/CAT311/CAT312/C<br>AT313/CAT315/CAT318/CAT320/CAT323/CAT324/CAT325/CAT326/CAT3                                                                    |

Doosan used excavator DH(DX)35/55/60/70/75/8