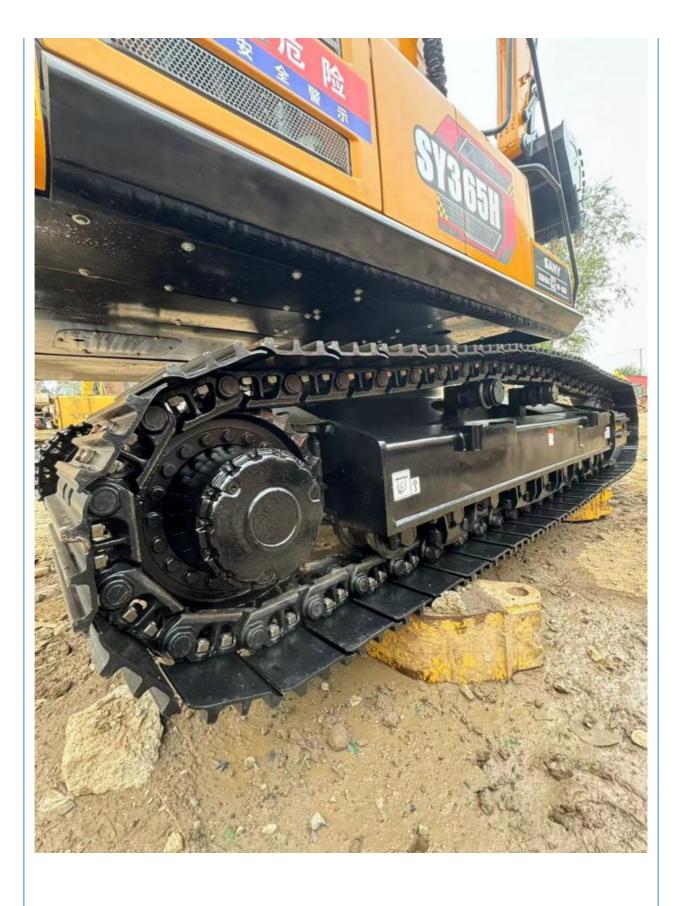

## **Product Specification**

Showroom Location: None · Operating Weight: 39.5TON 1.9m<sup>3</sup> . Bucket Capacity: • Machine Weight: 36800 KG • Hydraulic Cylinder Brand: Original • Hydraulic Pump Brand: Original Hydraulic Valve Brand: Original ISUZU . Engine Brand: 210KW • Power: • Machinery Test Report: Provided • Video Outgoing-inspection: Provided

• Core Components: Pressure Vessel, Motor, Bearing, Gear,

Pump, Gearbox, Engine, PLC

Year: 2023Working Hours: 584