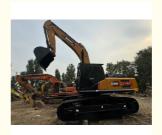

## **Product Specification**

Showroom Location: None · Operating Weight: 39.5TON 1.9m<sup>3</sup> . Bucket Capacity: • Machine Weight: 36800 KG • Hydraulic Cylinder Brand: Original • Hydraulic Pump Brand: Original Hydraulic Valve Brand: Original ISUZU . Engine Brand: 210KW • Power: • Machinery Test Report: Provided • Video Outgoing-inspection: Provided

• Core Components: Pressure Vessel, Motor, Bearing, Gear,

Pump, Gearbox, Engine, PLC

Year: 2023Working Hours: 584