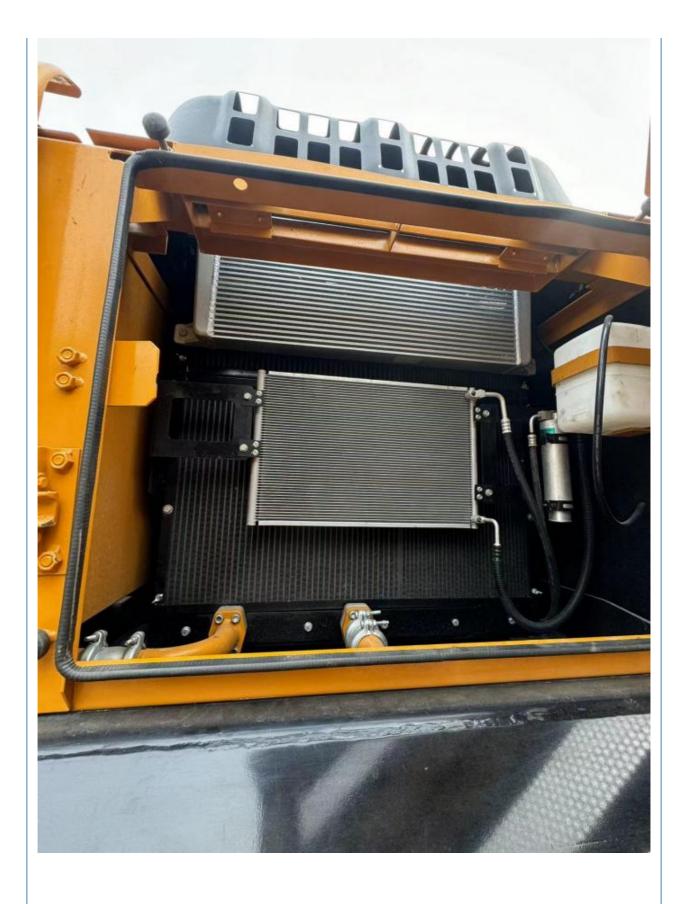

# Original Hydraulic Cylinder Used Sany 365H Excavator For Construction Machinery

## **Basic Information**

• Place of Origin: China

• Price: \$29,000.00/units 1-3 units



## **Product Specification**

Showroom Location: None · Operating Weight: 39.5TON 1.9m<sup>3</sup> . Bucket Capacity: • Machine Weight: 36800 KG • Hydraulic Cylinder Brand: Original • Hydraulic Pump Brand: Original Hydraulic Valve Brand: Original ISUZU . Engine Brand: 210KW • Power: • Machinery Test Report: Provided • Video Outgoing-inspection: Provided

• Core Components: Pressure Vessel, Motor, Bearing, Gear,

Pump, Gearbox, Engine, PLC

Year: 2023Working Hours: 584



## More Images









# Product Description

## **Product Description**





















## Models Of Excavators We Sell

Komatsu used excavator

PC20/PC30/PC35/PC40/PC50/PC55/PC56/PC60/PC70/PC75/PC78/PC10 0/PC110/PC120/PC128/PC130/PC138/PC150/PC160/PC200/PC210/PC22 0/PC228/PC240/PC270/PC300/PC350/PC360/PC400/PC450/PC460/PC49 0/PC650

Carter used excavator

CAT303/CAT305/CAT305.5/CAT306/CAT307/CAT308/CAT311/CAT312/C AT313/CAT315/CAT318/CAT320/CAT323/CAT324/CAT325/CAT326/CAT3

29/CAT330/CAT336/CAT340/CAT345/CAT349/CAT375

Doosan used excavator

DH(DX)35/55/60/70/75/80/150/200/215/220/225/235/260/300/350/370/420/

500/530

Sany used excavator

SY16/SY35/SY55/SY60/SY65/SY75/SY85/SY95/SY115/SY135/SY155/SY 205/SY215/SY235/SY265/SY305/SY335/SY365

/ZX330/ZX350/ZX360/ZX450/ZX600

Kobelco used excavator SK50/SK55/SK60/SK70/SK75/SK115/SK135/SK140/SK160/SK200/SK210/

SK230/SK235/SK2