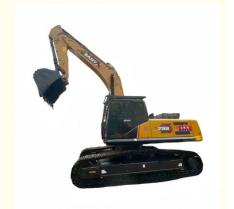

# Original Hydraulic Cylinder Used Sany 365H Excavator For Construction Machinery

## **Product Specification**

Showroom Location: None · Operating Weight: 39.5TON 1.9m<sup>3</sup> . Bucket Capacity: • Machine Weight: 36800 KG • Hydraulic Cylinder Brand: Original • Hydraulic Pump Brand: Original Hydraulic Valve Brand: Original ISUZU . Engine Brand: 210KW • Power: • Machinery Test Report: Provided • Video Outgoing-inspection: Provided