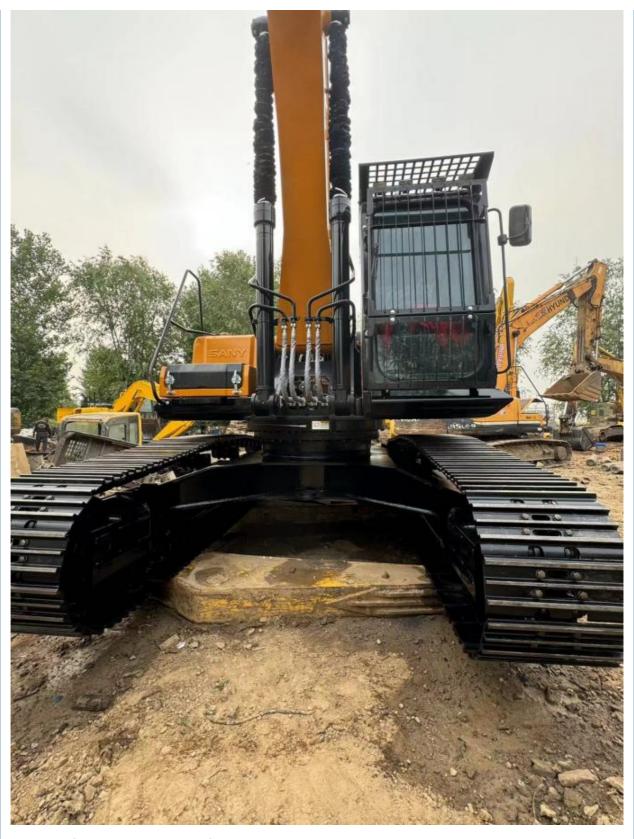

# Original Hydraulic Cylinder Used Sany 365H Excavator For Construction Machinery

## **Basic Information**

• Place of Origin: China

• Price: \$29,000.00/units 1-3 units



## **Product Specification**

Showroom Location: None · Operating Weight: 39.5TON 1.9m<sup>3</sup> . Bucket Capacity: • Machine Weight: 36800 KG • Hydraulic Cylinder Brand: Original • Hydraulic Pump Brand: Original Hydraulic Valve Brand: Original ISUZU . Engine Brand: 210KW • Power: • Machinery Test Report: Provided • Video Outgoing-inspection: Provided

• Core Components: Pressure Vessel, Motor, Bearing, Gear,

Pump, Gearbox, Engine, PLC

Year: 2023Working Hours: 584



## More Images









# Product Description

## **Product Description**





















## Models Of Excavators We Sell

Komatsu used excavator

PC20/PC30/PC35/PC40/PC50/PC55/PC56/PC60/PC70/PC75/PC78/PC10 0/PC110/PC120/PC128/PC130/PC138/PC150/PC160/PC200/PC210/PC22 0/PC228/PC240/PC270/PC300/PC350/PC360/PC400/PC450/PC460/PC49 0/PC650

Carter used excavator

CAT303/CAT305/CAT305.5/CAT306/CAT307/CAT308/CAT311/CAT312/C AT313/CAT315/CAT318/CAT320/CAT323/CAT324/CAT325/CAT326/CAT3

29/CAT330/CAT336/CAT340/CAT345/CAT349/CAT375

Doosan used excavator

DH(DX)35/55/60/70/75/80/150/200/215/220/225/235/260/300/350/370/420/

500/530

Sany used excavator

SY16/SY35/SY55/SY60/SY65/SY75/SY85/SY95/SY115/SY135/SY155/SY 205/SY215/SY235/SY265/SY305/SY335/SY365

/ZX330/ZX350/ZX360/ZX450/ZX600

Kobelco used excavator SK50/SK55/SK60/SK70/SK75/SK115/SK135/SK140/SK160/SK200/SK210/

SK230/SK235/SK250