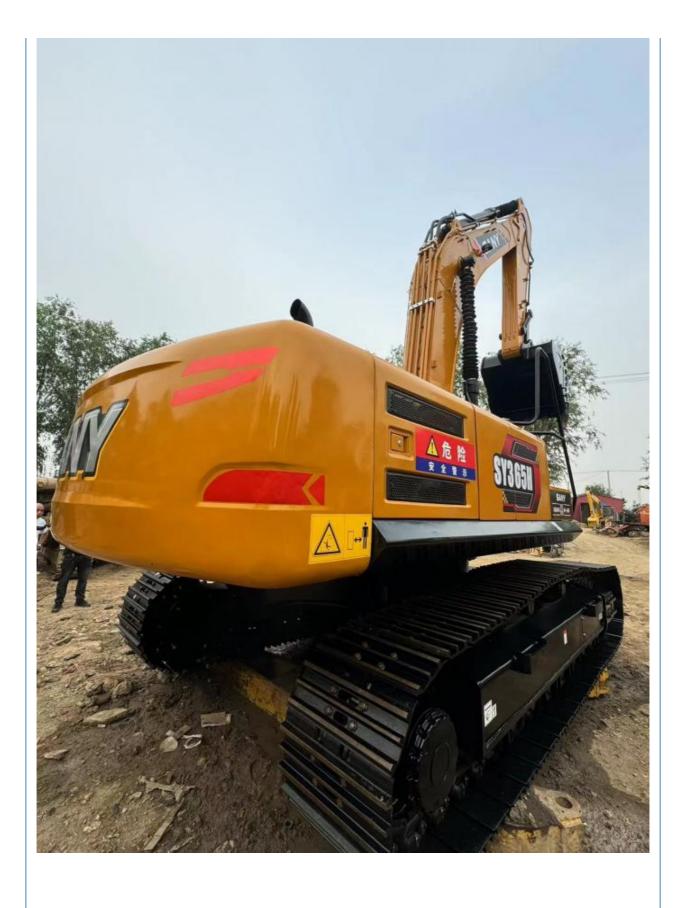

# Original Hydraulic Cylinder Used Sany 365H Excavator For Construction Machinery

## **Product Specification**

Showroom Location: None · Operating Weight: 39.5TON 1.9m<sup>3</sup> . Bucket Capacity: • Machine Weight: 36800 KG • Hydraulic Cylinder Brand: Original • Hydraulic Pump Brand: Original Hydraulic Valve Brand: Original ISUZU . Engine Brand: 210KW • Power: • Machinery Test Report: Provided • Video Outgoing-inspection: Provided

• Core Components: Pressure Vessel, Motor, Bearing, Gear,

Pump, Gearbox, Engine, PLC

Year: 2023Working Hours: 584