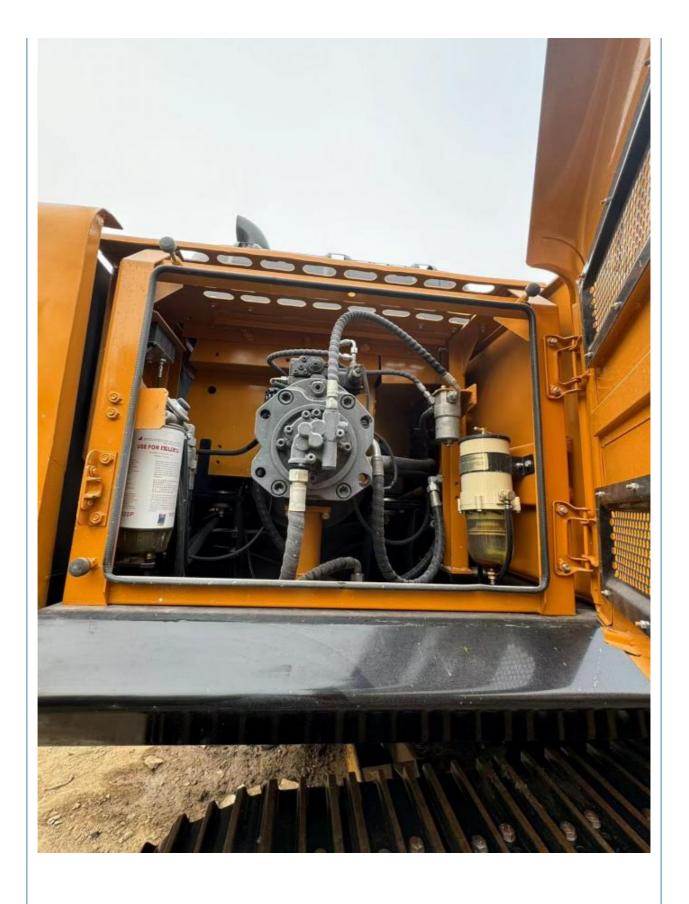

## **Product Specification**

Showroom Location: None · Operating Weight: 39.5TON 1.9m<sup>3</sup> . Bucket Capacity: • Machine Weight: 36800 KG • Hydraulic Cylinder Brand: Original • Hydraulic Pump Brand: Original Hydraulic Valve Brand: Original ISUZU . Engine Brand: 210KW • Power: • Machinery Test Report: Provided • Video Outgoing-inspection: Provided

• Core Components: Pressure Vessel, Motor, Bearing, Gear,

Pump, Gearbox, Engine, PLC

Year: 2023Working Hours: 584