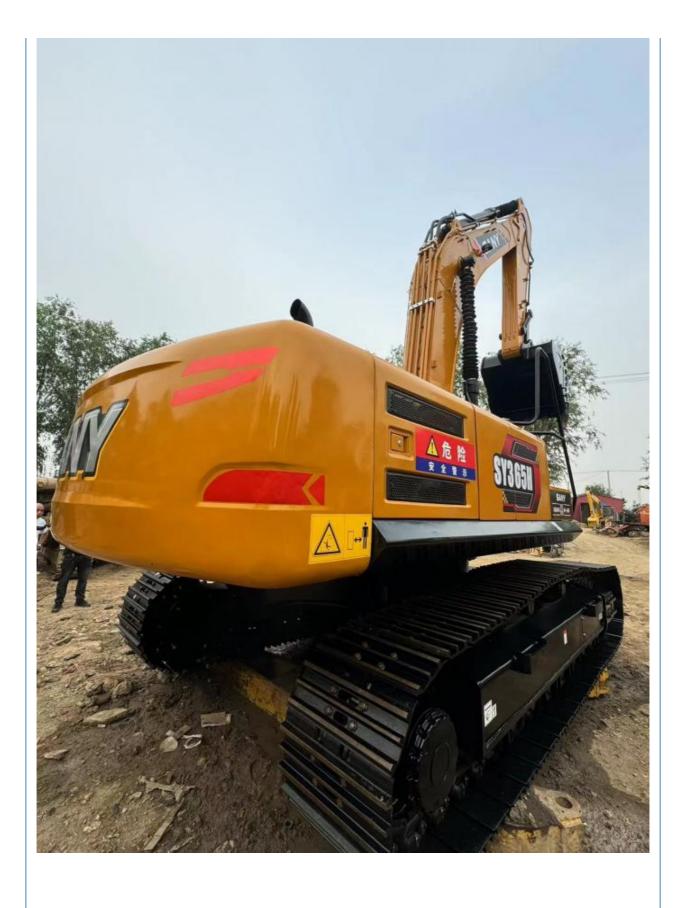

## **Product Specification**

Showroom Location: None · Operating Weight: 39.5TON 1.9m<sup>3</sup> . Bucket Capacity: • Machine Weight: 36800 KG • Hydraulic Cylinder Brand: Original • Hydraulic Pump Brand: Original Hydraulic Valve Brand: Original ISUZU . Engine Brand: 210KW • Power: • Machinery Test Report: Provided • Video Outgoing-inspection: Provided

• Core Components: Pressure Vessel, Motor, Bearing, Gear,

Pump, Gearbox, Engine, PLC

Year: 2023Working Hours: 584