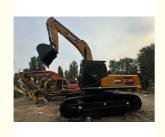

# Original Hydraulic Cylinder Used Sany 365H Excavator For Construction Machinery

## **Product Specification**

Showroom Location: None · Operating Weight: 39.5TON 1.9m<sup>3</sup> . Bucket Capacity: • Machine Weight: 36800 KG • Hydraulic Cylinder Brand: Original • Hydraulic Pump Brand: Original Hydraulic Valve Brand: Original ISUZU . Engine Brand: 210KW • Power: • Machinery Test Report: Provided • Video Outgoing-inspection: Provided