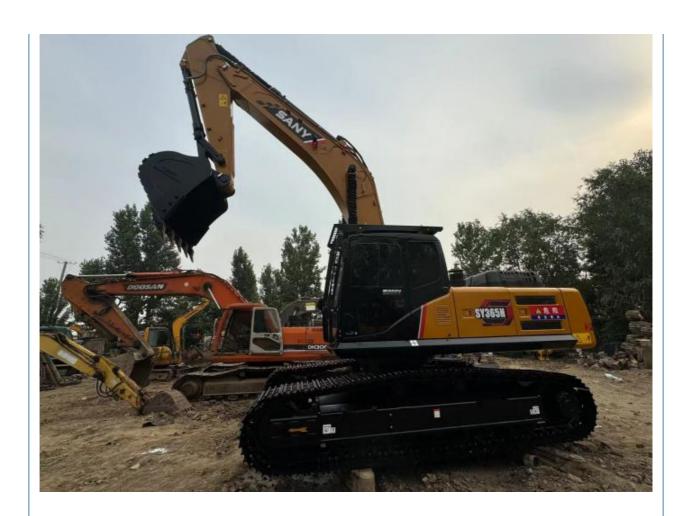

## **Product Specification**

Showroom Location: None · Operating Weight: 39.5TON 1.9m<sup>3</sup> . Bucket Capacity: • Machine Weight: 36800 KG • Hydraulic Cylinder Brand: Original • Hydraulic Pump Brand: Original Hydraulic Valve Brand: Original ISUZU . Engine Brand: 210KW • Power: • Machinery Test Report: Provided • Video Outgoing-inspection: Provided

• Core Components: Pressure Vessel, Motor, Bearing, Gear,

Pump, Gearbox, Engine, PLC

Year: 2023Working Hours: 584