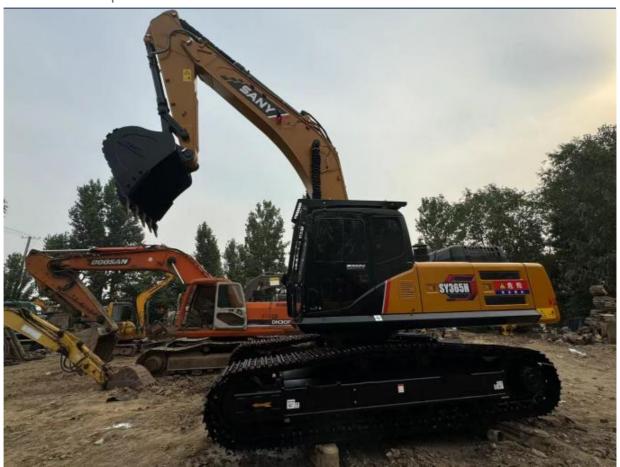

## **Product Specification**

Showroom Location: None · Operating Weight: 39.5TON 1.9m<sup>3</sup> . Bucket Capacity: • Machine Weight: 36800 KG • Hydraulic Cylinder Brand: Original • Hydraulic Pump Brand: Original Hydraulic Valve Brand: Original ISUZU . Engine Brand: 210KW • Power: • Machinery Test Report: Provided • Video Outgoing-inspection: Provided

• Core Components: Pressure Vessel, Motor, Bearing, Gear,

Pump, Gearbox, Engine, PLC

Year: 2023Working Hours: 584