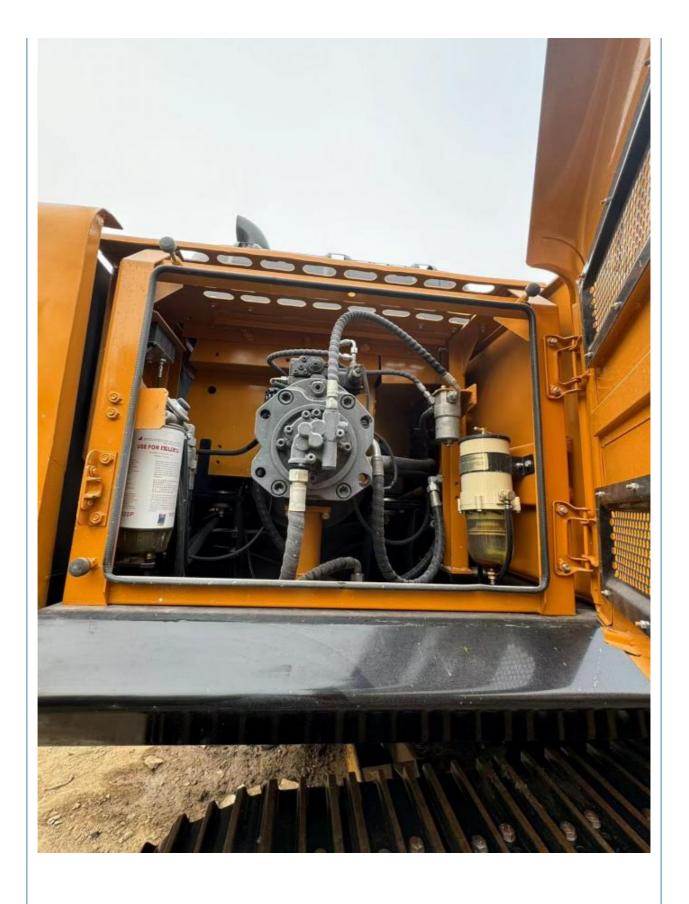

# Original Hydraulic Cylinder Used Sany 365H Excavator For Construction Machinery

## **Basic Information**

• Place of Origin: China

• Price: \$29,000.00/units 1-3 units



## **Product Specification**

Showroom Location: None · Operating Weight: 39.5TON 1.9m<sup>3</sup> . Bucket Capacity: • Machine Weight: 36800 KG • Hydraulic Cylinder Brand: Original • Hydraulic Pump Brand: Original Hydraulic Valve Brand: Original ISUZU . Engine Brand: 210KW • Power: • Machinery Test Report: Provided • Video Outgoing-inspection: Provided

• Core Components: Pressure Vessel, Motor, Bearing, Gear,

Pump, Gearbox, Engine, PLC

Year: 2023Working Hours: 584



## More Images









# Product Description

## **Product Description**





















## Models Of Excavators We Sell

Komatsu used excavator

PC20/PC30/PC35/PC40/PC50/PC55/PC56/PC60/PC70/PC75/PC78/PC10 0/PC110/PC120/PC128/PC130/PC138/PC150/PC160/PC200/PC210/PC22 0/PC228/PC240/PC270/PC300/PC350/PC360/PC400/PC450/PC460/PC49 0/PC650

Carter used excavator

CAT303/CAT305/CAT305.5/CAT306/CAT307/CAT308/CAT311/CAT312/C AT313/CAT315/CAT318/CAT320/CAT323/CAT324/CAT325/CAT326/CAT3

29/CAT330/CAT336/CAT340/CAT345/CAT349/CAT375

Doosan used excavator

DH(DX)35/55/60/70/75/80/150/200/215/220/225/235/260/300/350/370/420/

500/530

Sany used excavator

SY16/SY35/SY55/SY60/SY65/SY75/SY85/SY95/SY115/SY135/SY155/SY 205/SY215/SY235/SY265/SY305/SY335/SY365

/ZX330/ZX350/ZX360/ZX450/ZX600

Kobelco used excavator SK50/SK55/SK60/SK70/SK75/SK115/SK135/SK140/SK160/SK200/SK210/

SK230/SK235/S