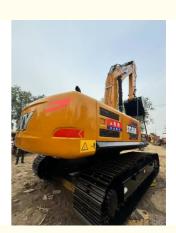

# Original Hydraulic Cylinder Used Sany 365H Excavator For Construction Machinery

## **Product Specification**

Showroom Location: None · Operating Weight: 39.5TON 1.9m<sup>3</sup> . Bucket Capacity: • Machine Weight: 36800 KG • Hydraulic Cylinder Brand: Original • Hydraulic Pump Brand: Original Hydraulic Valve Brand: Original ISUZU . Engine Brand: 210KW • Power: • Machinery Test Report: Provided • Video Outgoing-inspection: Provided