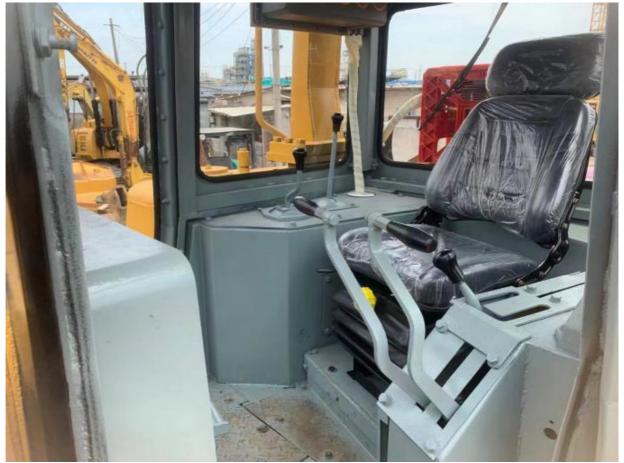

### More Images

### **Product Specification**

Showroom Location: None · Operating Weight: 28.21 Ton . Bucket Capacity: 610mm • Machine Weight: 28210 KG Hydraulic Cylinder Brand: **ORIGINAL** • Hydraulic Pump Brand: **ORIGINAL**  Hydraulic Valve Brand: **ORIGINAL** CAT . Engine Brand: 226 KW • Power: • Machinery Test Report: Provided • Video Outgoing-inspection: Provided