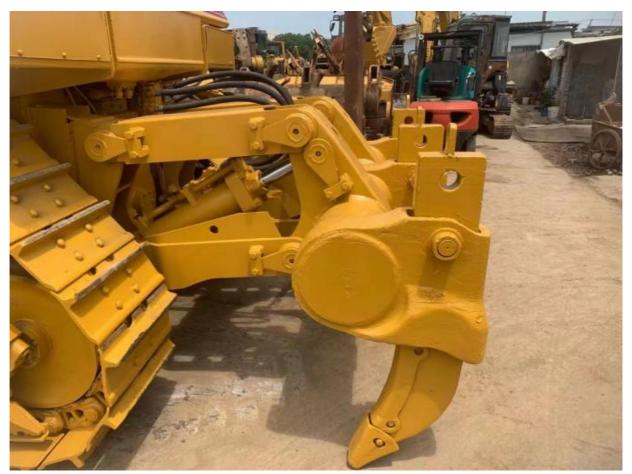

# CATD8R 2019 Used Caterpillar Construction Machine for Digging Equipment in United States

#### **Basic Information**

• Place of Origin: United States

• Price: \$13,000.00/units 1-3 units



### **Product Specification**

Showroom Location: None · Operating Weight: 28.21 Ton . Bucket Capacity: 610mm • Machine Weight: 28210 KG Hydraulic Cylinder Brand: **ORIGINAL** • Hydraulic Pump Brand: **ORIGINAL**  Hydraulic Valve Brand: **ORIGINAL** CAT . Engine Brand: 226 KW • Power: • Machinery Test Report: Provided • Video Outgoing-inspection: Provided

• Core Components: Pressure Vessel, Motor, Bearing, Gear,

Pump, Gearbox, Engine, PLC

Year: 2019Working Hours: 3013



### More Images









# Product Description

# **Product Description**











## Models Of Excavators We Sell

Komatsu used excavator

PC20/PC30/PC35/PC40/PC50/PC55/PC56/PC60/PC70/PC75/PC78/PC10 0/PC110/PC120/PC128/PC130/PC138/PC150/PC160/PC200/PC210/PC22 0/PC228/PC240/PC270/PC300/PC350/PC360/PC400/PC450/PC460/PC49 0/PC650

CAT303/CAT305/CAT305.5/CAT306/CAT307/CAT308/CAT311/CAT312/C AT313/CAT315/CAT318/CAT320/CAT323/CAT324/CAT325/CAT326/CAT3 Carter used excavator 29/CAT330/CAT336/CAT340/CAT345/CAT349/CAT375 DH(DX)35/55/60/70/75/80/150/200/215/220/225/235/260/300/350/370/420/ Doosan used excavator 500/530 SY16/SY35/SY55/SY60/SY65/SY75/SY85/SY95/SY115/SY135/SY155/SY Sany used excavator 205/SY215/SY235/SY265/SY305/SY335/SY365 EX50/EX55/EX60/EX100/EX120/EX200/ZX50/ZX55/ZX60/ZX70/ZX75/ZX1 Hitachi used excavator 20/ZX125/ZX130/ZX135/ZX200/ZX210/ZX230/ZX240/ZX250/Z