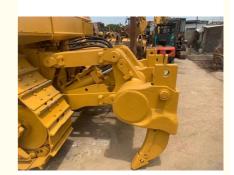

### **Product Specification**

Showroom Location: None · Operating Weight: 28.21 Ton . Bucket Capacity: 610mm • Machine Weight: 28210 KG Hydraulic Cylinder Brand: **ORIGINAL** • Hydraulic Pump Brand: **ORIGINAL**  Hydraulic Valve Brand: **ORIGINAL** CAT . Engine Brand: 226 KW • Power: • Machinery Test Report: Provided • Video Outgoing-inspection: Provided

• Core Components: Pressure Vessel, Motor, Bearing, Gear,

Pump, Gearbox, Engine, PLC

Year: 2019Working Hours: 3013