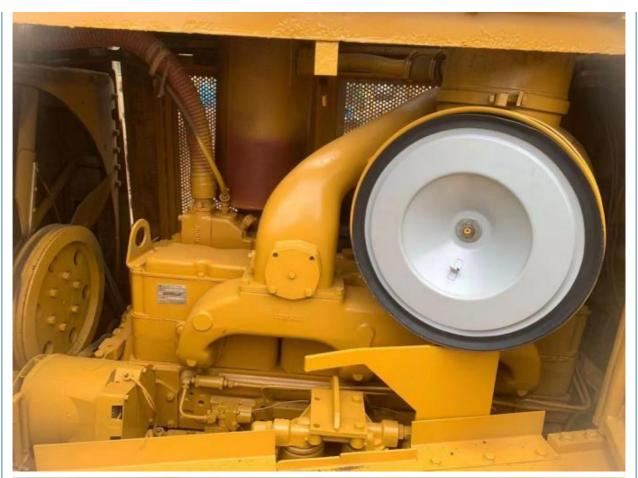

### More Images

### **Product Specification**

Showroom Location: None · Operating Weight: 28.21 Ton . Bucket Capacity: 610mm • Machine Weight: 28210 KG Hydraulic Cylinder Brand: **ORIGINAL** • Hydraulic Pump Brand: **ORIGINAL**  Hydraulic Valve Brand: **ORIGINAL** CAT . Engine Brand: 226 KW • Power: • Machinery Test Report: Provided • Video Outgoing-inspection: Provided