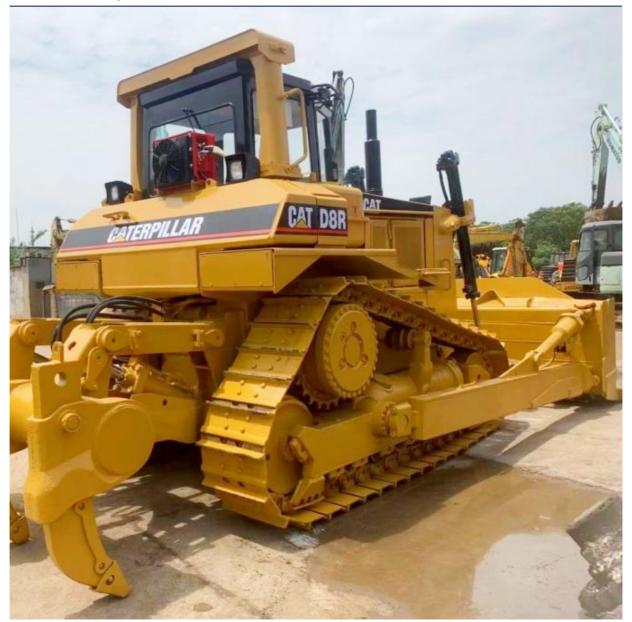

# CATD8R 2019 Used Caterpillar Construction Machine for Digging Equipment in United States

### **Product Specification**

Showroom Location: None · Operating Weight: 28.21 Ton . Bucket Capacity: 610mm • Machine Weight: 28210 KG Hydraulic Cylinder Brand: **ORIGINAL** • Hydraulic Pump Brand: **ORIGINAL**  Hydraulic Valve Brand: **ORIGINAL** CAT . Engine Brand: 226 KW • Power: • Machinery Test Report: Provided • Video Outgoing-inspection: Provided

• Core Components: Pressure Vessel, Motor, Bearing, Gear,

Pump, Gearbox, Engine, PLC

Year: 2019Working Hours: 3013