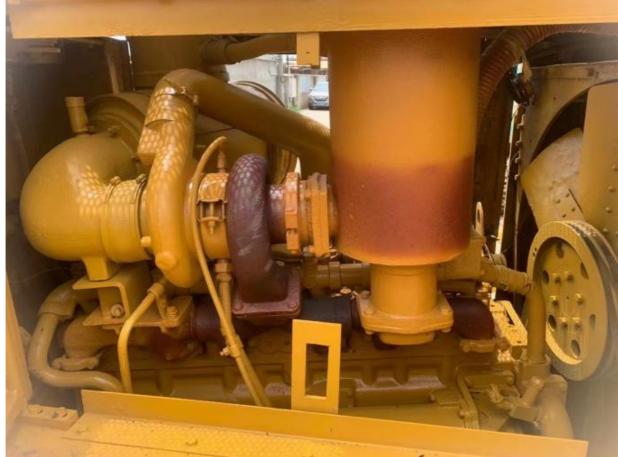

### More Images

### **Product Specification**

Showroom Location: None · Operating Weight: 28.21 Ton . Bucket Capacity: 610mm • Machine Weight: 28210 KG Hydraulic Cylinder Brand: **ORIGINAL** • Hydraulic Pump Brand: **ORIGINAL**  Hydraulic Valve Brand: **ORIGINAL** CAT . Engine Brand: 226 KW • Power: • Machinery Test Report: Provided • Video Outgoing-inspection: Provided