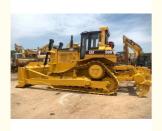

### **Product Specification**

Showroom Location: None · Operating Weight: 28.21 Ton . Bucket Capacity: 610mm • Machine Weight: 28210 KG Hydraulic Cylinder Brand: **ORIGINAL** • Hydraulic Pump Brand: **ORIGINAL**  Hydraulic Valve Brand: **ORIGINAL** CAT . Engine Brand: 226 KW • Power: • Machinery Test Report: Provided • Video Outgoing-inspection: Provided

• Core Components: Pressure Vessel, Motor, Bearing, Gear,

Pump, Gearbox, Engine, PLC

Year: 2019Working Hours: 3013