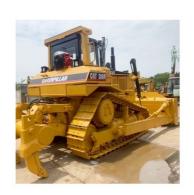

# CATD8R 2019 Used Caterpillar Construction Machine for Digging Equipment in United States

### **Product Specification**

Showroom Location: None · Operating Weight: 28.21 Ton . Bucket Capacity: 610mm • Machine Weight: 28210 KG Hydraulic Cylinder Brand: **ORIGINAL** • Hydraulic Pump Brand: **ORIGINAL**  Hydraulic Valve Brand: **ORIGINAL** CAT . Engine Brand: 226 KW • Power: • Machinery Test Report: Provided • Video Outgoing-inspection: Provided

• Core Components: Pressure Vessel, Motor, Bearing, Gear,

Pump, Gearbox, Engine, PLC

Year: 2019Working Hours: 3013