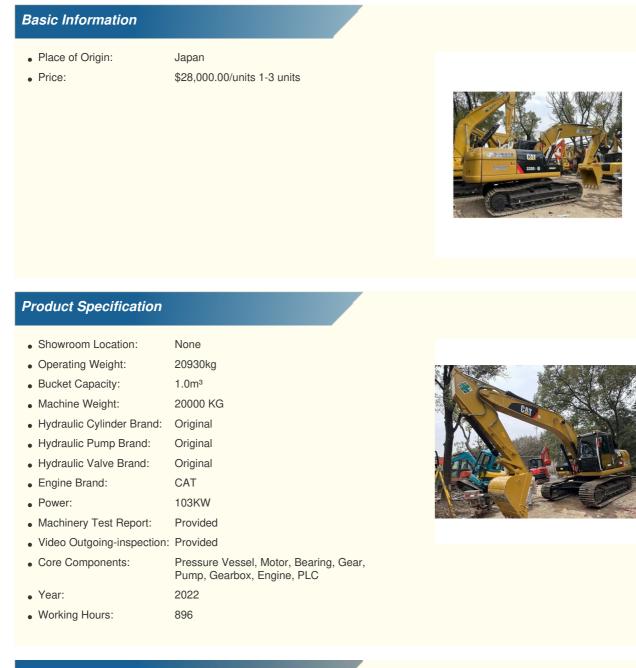

## Japan Made Cat320d Crawler Excavator in Original Hydraulic Pump and Less Hours