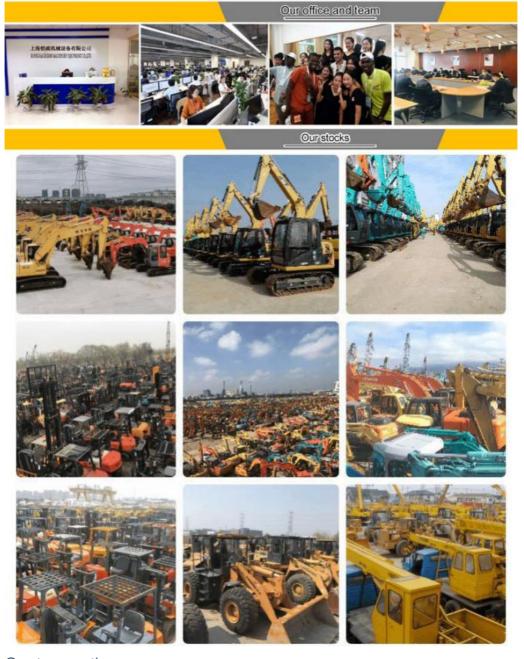

### **Company Profile**

Shanghai Kaishu Machinery Equipment Co., Ltd was established in 2017, we have our own factory which covers an area of 67,000 square meters, with 200 employees. As a leading used excavator supplier in China, Shanghai Kaishu Machinery Equipment Co., Ltd has numerous construction machinery. Our teams are composed of a purchasing team, a technical support team, a vehicle-parts supply center, a foreign trade sales team and a quality testing center.

In order to serve our customers better, we deal in three(3) thousand units of construction machinery all year round and ensure delivery within 7-30 days after payment. Our team can serve you around the clock (24/7) and we hope to build a long-term business relationship with you.