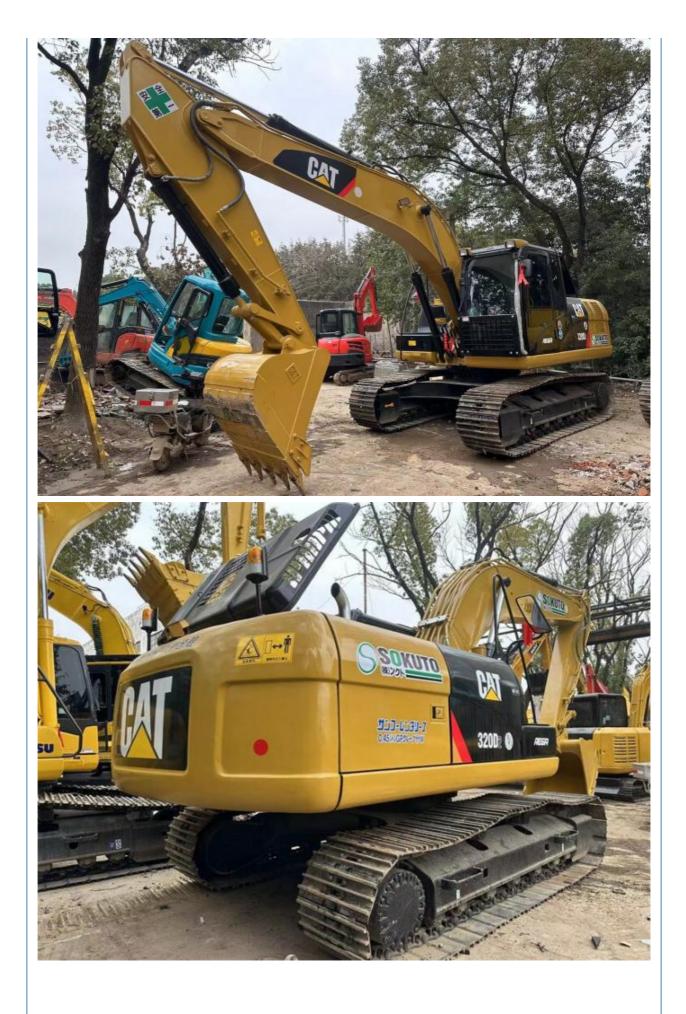

## Japan Made Cat320d Crawler Excavator in Original Hydraulic Pump and Less Hours

## Product Description

# Product Description