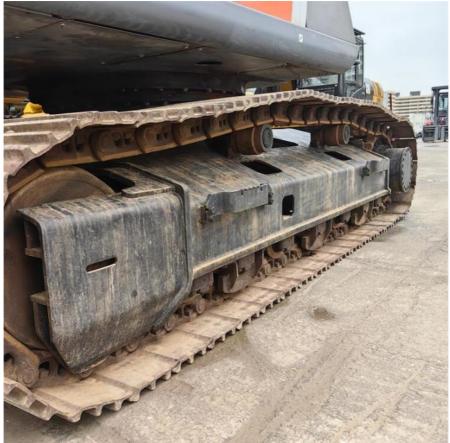

#### 2.Good stability:

The excavator adopts a sturdy chassis and a stable crawler system, which makes it stable in various terrains and working environments, reducing the risk of overturning.