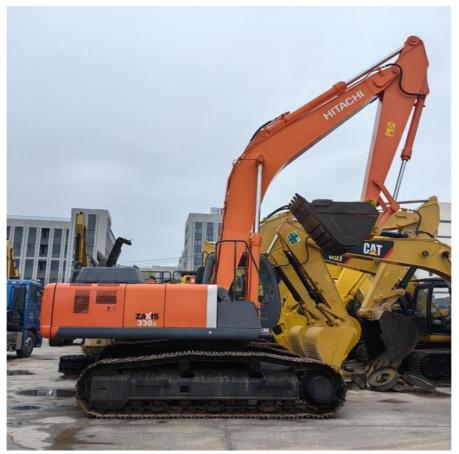

# Used Hitachi Excavator Hydraulic Crawler Digger Second Hand zx300 Construction Equipment for Sale

#### Dates of Made in Japan used hitachi zx330 excavator 33 ton with original parts

| ITEM                       | DATA                                                                      |
|----------------------------|---------------------------------------------------------------------------|
| Model                      | Made in Japan used hitachi zaxis 330 excavator 33 ton with original parts |
| HS code                    | 8429521200                                                                |
| Place of original          | Japan                                                                     |
| Max Bucket loading weight  | 33Ton                                                                     |
| Engine                     | Isuzu AA-6HK1XQA                                                          |
| Travel speed               | 3.2-5.0 km/h                                                              |
| Transport length           | 10970mm                                                                   |
| Transport width            | 3190mm                                                                    |
| Transport height           | 3230mm                                                                    |
| Max excavation radius      | 11100mm                                                                   |
| Max digging depth          | 7360mm                                                                    |
| Max excavation height      | 10250 mm                                                                  |
| Max uploading height       | 7150mm                                                                    |
| Max vertical digging depth | 7200mm                                                                    |