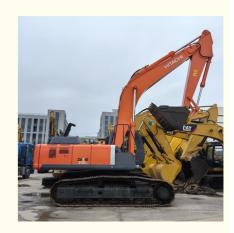

# Used Hitachi Excavator Hydraulic Crawler Digger Second Hand zx300 Construction Equipment for Sale

Product pictures of Made in Japan Used Hitachi zx330 excavator 33ton with original parts

| Morem | odels w | can | vinniv |
|-------|---------|-----|--------|

| More models we can supply |                                                               |  |  |
|---------------------------|---------------------------------------------------------------|--|--|
|                           | PC20/PC30/PC35/PC40/PC50/PC55/PC56/PC60/PC70/PC75/PC7         |  |  |
|                           | 8/PC100/PC1                                                   |  |  |
| Komatsu used              | 10/PC120/PC128/PC130/PC138/PC150/PC160/PC200/PC210/PC         |  |  |
|                           | 220/PC228/PC                                                  |  |  |
|                           | 240/PC270/PC300/PC350/PC360/PC400/PC450/PC460/PC490/P         |  |  |
|                           | C650                                                          |  |  |
| Carter used excavator     | CAT303/CAT305/CAT305.5/CAT306/CAT307/CAT308/CAT311/CA         |  |  |
|                           | T312/CAT31                                                    |  |  |
|                           | 3/CAT315/CAT318/CAT320/CAT323/CAT324/CAT325/CAT326/CA         |  |  |
|                           | T329/CAT33                                                    |  |  |
|                           | 0/CAT336/CAT340/CAT345/CAT349/CAT375                          |  |  |
|                           | DH(DX)35/55/60/70/75/80/150/200/215/220/225/235/260/300/350/3 |  |  |
| Doosan used excavator     | 70/420/500/                                                   |  |  |
|                           | 530                                                           |  |  |
| Sany used excavator       | SY16/SY35/SY55/SY60/SY65/SY75/SY85/SY95/SY115/SY135/SY        |  |  |
|                           | 155/SY205/SY                                                  |  |  |
|                           | 215/SY235/SY265/SY305/SY335/SY365                             |  |  |
| Hitachi used excavator    | EX50/EX55/EX60/EX100/EX120/EX200/ZX50/ZX55/ZX60/ZX70/ZX       |  |  |
|                           | 75/ZX120/ZX12                                                 |  |  |
|                           | 5/ZX130/ZX135/ZX200/ZX210/ZX230/ZX240/ZX250/ZX270/ZX300/      |  |  |
|                           | ZX330/ZX350/Z                                                 |  |  |
|                           | X360/ZX450/ZX600                                              |  |  |
| Kobelco used excavator    | SK50/SK55/SK60/SK70/SK75/SK115/SK135/SK140/SK160/SK200        |  |  |
|                           | /SK210/SK230                                                  |  |  |
|                           | /SK235/SK250/SK260/SK330/SK350/SK450/SK460                    |  |  |
| Hyundai used              | R55/R60/R70/R75/R80/R110/R115/R130/R150/R200/R205/R210/R      |  |  |
|                           | 220/R225/R                                                    |  |  |
|                           | 245/R305/R375/R420                                            |  |  |
| Kubota used excavator     | 10/15/16/17/18/20/25/30/35/40/50/155/161/163/165/185          |  |  |
| Volvo used excavator      | EC55/EC60/EC80/EC140/EC200/EC210/EC240/EC290/EC300/EC         |  |  |
|                           | 360/EC380/E                                                   |  |  |
|                           | C460/EC480                                                    |  |  |
|                           | QAY,CLG,Keith,Takeuchi,Sumitomo,Yanmar,IHI,SUNWARD,Yucha      |  |  |
| Excavators of other       |                                                               |  |  |
| brands                    | Zoomlion                                                      |  |  |
| <u> </u>                  |                                                               |  |  |