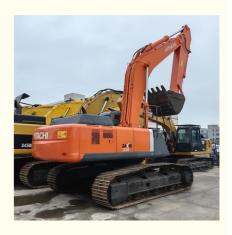

# Used Hitachi Excavator Hydraulic Crawler Digger Second Hand zx300 Construction Equipment for Sale

Product pictures of Made in Japan Used Hitachi zx330 excavator 33ton with original parts

| Morem | odels w | can | vinniv |
|-------|---------|-----|--------|

| More models we can supply |                                                               |  |  |
|---------------------------|---------------------------------------------------------------|--|--|
|                           | PC20/PC30/PC35/PC40/PC50/PC55/PC56/PC60/PC70/PC75/PC7         |  |  |
|                           | 8/PC100/PC1                                                   |  |  |
| Komatsu used              | 10/PC120/PC128/PC130/PC138/PC150/PC160/PC200/PC210/PC         |  |  |
|                           | 220/PC228/PC                                                  |  |  |
|                           | 240/PC270/PC300/PC350/PC360/PC400/PC450/PC460/PC490/P         |  |  |
|                           | C650                                                          |  |  |
| Carter used excavator     | CAT303/CAT305/CAT305.5/CAT306/CAT307/CAT308/CAT311/CA         |  |  |
|                           | T312/CAT31                                                    |  |  |
|                           | 3/CAT315/CAT318/CAT320/CAT323/CAT324/CAT325/CAT326/CA         |  |  |
|                           | T329/CAT33                                                    |  |  |
|                           | 0/CAT336/CAT340/CAT345/CAT349/CAT375                          |  |  |
|                           | DH(DX)35/55/60/70/75/80/150/200/215/220/225/235/260/300/350/3 |  |  |
| Doosan used excavator     | 70/420/500/                                                   |  |  |
|                           | 530                                                           |  |  |
| Sany used excavator       | SY16/SY35/SY55/SY60/SY65/SY75/SY85/SY95/SY115/SY135/SY        |  |  |
|                           | 155/SY205/SY                                                  |  |  |
|                           | 215/SY235/SY265/SY305/SY335/SY365                             |  |  |
| Hitachi used excavator    | EX50/EX55/EX60/EX100/EX120/EX200/ZX50/ZX55/ZX60/ZX70/ZX       |  |  |
|                           | 75/ZX120/ZX12                                                 |  |  |
|                           | 5/ZX130/ZX135/ZX200/ZX210/ZX230/ZX240/ZX250/ZX270/ZX300/      |  |  |
|                           | ZX330/ZX350/Z                                                 |  |  |
|                           | X360/ZX450/ZX600                                              |  |  |
| Kobelco used excavator    | SK50/SK55/SK60/SK70/SK75/SK115/SK135/SK140/SK160/SK200        |  |  |
|                           | /SK210/SK230                                                  |  |  |
|                           | /SK235/SK250/SK260/SK330/SK350/SK450/SK460                    |  |  |
| Hyundai used              | R55/R60/R70/R75/R80/R110/R115/R130/R150/R200/R205/R210/R      |  |  |
|                           | 220/R225/R                                                    |  |  |
|                           | 245/R305/R375/R420                                            |  |  |
| Kubota used excavator     | 10/15/16/17/18/20/25/30/35/40/50/155/161/163/165/185          |  |  |
| Volvo used excavator      | EC55/EC60/EC80/EC140/EC200/EC210/EC240/EC290/EC300/EC         |  |  |
|                           | 360/EC380/E                                                   |  |  |
|                           | C460/EC480                                                    |  |  |
|                           | QAY,CLG,Keith,Takeuchi,Sumitomo,Yanmar,IHI,SUNWARD,Yucha      |  |  |
| Excavators of other       |                                                               |  |  |
| brands                    | Zoomlion                                                      |  |  |
| <u> </u>                  |                                                               |  |  |