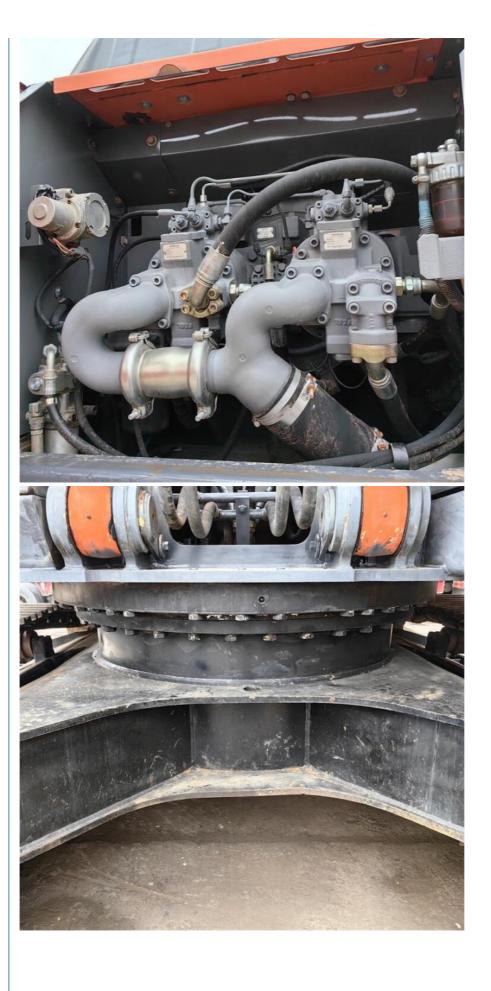

#### 5. Easy maintenance:

Hitachi excavators are relatively easy to maintain and maintain, and the key components of the equipment are easy to observe and repair, reducing maintenance costs and time.