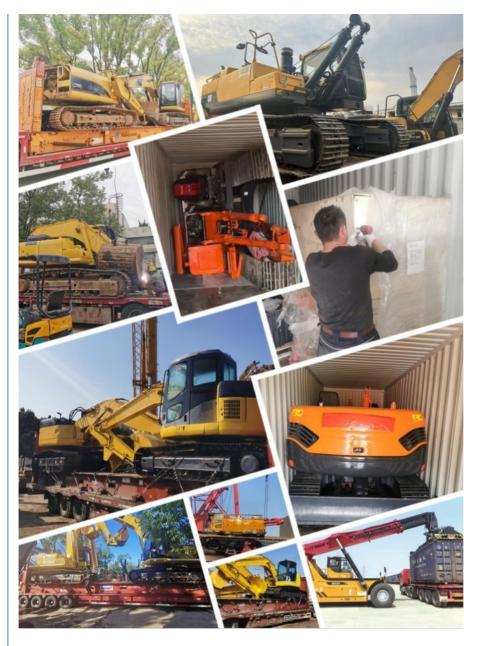

ly center, a foreign trade sales team and a quality testing center.

Our full range of products include: used excavators, used loaders, used graders, used bulldozers, used forklifts, used cranes

and other used construction machinery products. Our engineering machines are mainly from China, the United States, Japan, South Korea and other manufacturing countries, quality assurance is our hallmark. Our machines are sold to many regions at home and abroad, and we have rich export experience.

In order to serve our customers better, we deal in three(3) thousand units of construction machinery all year round and ensure delivery within 7-30 days after payment. Our team can serve you around the clock (24/7) and we hope to build a long-term business relationship with you.



Our transaction case



Accessories we can supply



### 1. What's your payment terms and trade terms?

Generally 50% deposit and 50% balance before shipping. Of course, we can negotiate according to your orders. We can accept EXW, FOB, CRF and CIF.

#### 2. How to ship the excavators?

- (1). Container: which is cheapest and fast. but sometime machine need to be dismantled .
- (2). Bulk cargo ship: which is better for bigger construction equipment, ship as it is.
- (3). Flat rack ship: which is better for bigger machine and also no need to dismantle
- (4).RO RO ship: which is good for every machine and faster

#### 3. Is it convenient to visit you?

You are welcome to visit us. So you can see how many used excavators we have in stock and the condition of them. We can pick you up at Shanghai Air port.