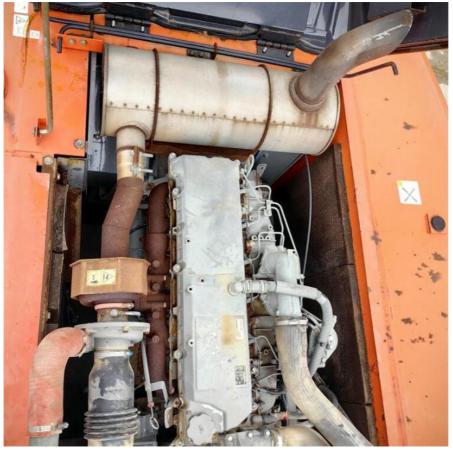

### **Product Specification**

Showroom Location: None · Operating Weight: 32000KG 1.38m<sup>3</sup> . Bucket Capacity: · Machine Weight: 33000 KG Hydraulic Cylinder Brand: Original • Hydraulic Pump Brand: Original Hydraulic Valve Brand: Original ISUZU . Engine Brand: 202KW • Power: • Machinery Test Report: Provided • Video Outgoing-inspection: Provided

#### Dates of Made in Japan used hitachi zx330 excavator 33 ton with original parts

| ITEM                       | DATA                                                                      |
|----------------------------|---------------------------------------------------------------------------|
| Model                      | Made in Japan used hitachi zaxis 330 excavator 33 ton with original parts |
| HS code                    | 8429521200                                                                |
| Place of original          | Japan                                                                     |
| Max Bucket loading weight  | 33Ton                                                                     |
| Engine                     | Isuzu AA-6HK1XQA                                                          |
| Travel speed               | 3.2-5.0 km/h                                                              |
| Transport length           | 10970mm                                                                   |
| Transport width            | 3190mm                                                                    |
| Transport height           | 3230mm                                                                    |
| Max excavation radius      | 11100mm                                                                   |
| Max digging depth          | 7360mm                                                                    |
| Max excavation height      | 10250 mm                                                                  |
| Max uploading height       | 7150mm                                                                    |
| Max vertical digging depth | 7200mm                                                                    |