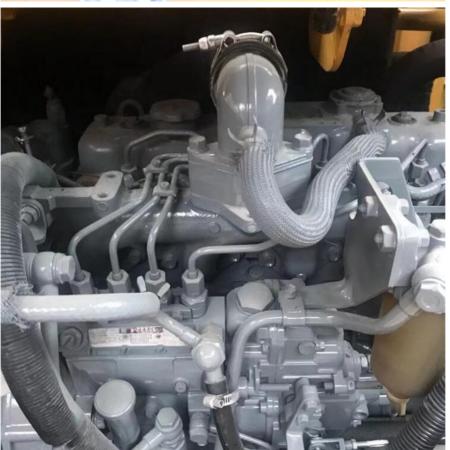

# **Product Specification**

Showroom Location: None · Operating Weight: 7280KG 0.28m<sup>3</sup> . Bucket Capacity: · Machine Weight: 7000 KG Hydraulic Cylinder Brand: Original • Hydraulic Pump Brand: Original Hydraulic Valve Brand: Original ISUZU . Engine Brand: 40.9KW • Power: • Machinery Test Report: Provided • Video Outgoing-inspection: Provided

## Original China Made used sany mini excavator For Construction Shovel excavator In Stock

- 1. This used sany mini excavator is in very good condition. And all main parts are original.
- 2. The ISUZU engine has high reliability, strong power, and fuel efficiency.
- 3. Versatile in use, it can be used for many different works.
- 4. Sany excavators have reliable and robust performance, long lifespan, low failure rate, and strong performance.