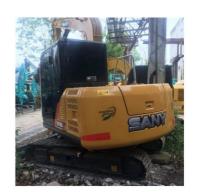

# Original China Made used sany mini excavator For Construction Shovel excavator In Stock

## Original China Made used sany mini excavator For Construction Shovel excavator In Stock

- 1. This used sany mini excavator is in very good condition. And all main parts are original.
- 2. The ISUZU engine has high reliability, strong power, and fuel efficiency.
- 3. Versatile in use, it can be used for many different works.
- 4. Sany excavators have reliable and robust performance, long lifespan, low failure rate, and strong performance.