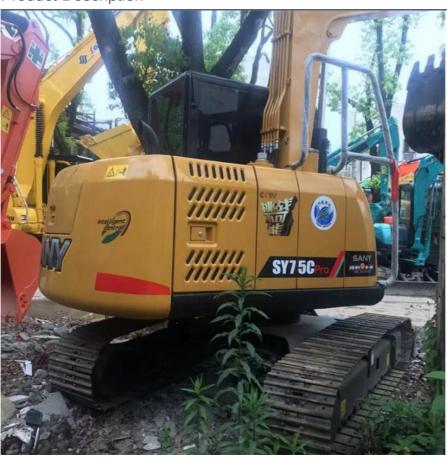

# **Product Specification**

Showroom Location: None · Operating Weight: 7280KG 0.28m<sup>3</sup> . Bucket Capacity: · Machine Weight: 7000 KG Hydraulic Cylinder Brand: Original • Hydraulic Pump Brand: Original Hydraulic Valve Brand: Original ISUZU . Engine Brand: 40.9KW • Power: • Machinery Test Report: Provided • Video Outgoing-inspection: Provided

## Original China Made used sany mini excavator For Construction Shovel excavator In Stock

- 1. This used sany mini excavator is in very good condition. And all main parts are original.
- 2. The ISUZU engine has high reliability, strong power, and fuel efficiency.
- 3. Versatile in use, it can be used for many different works.
- 4. Sany excavators have reliable and robust performance, long lifespan, low failure rate, and strong performance.