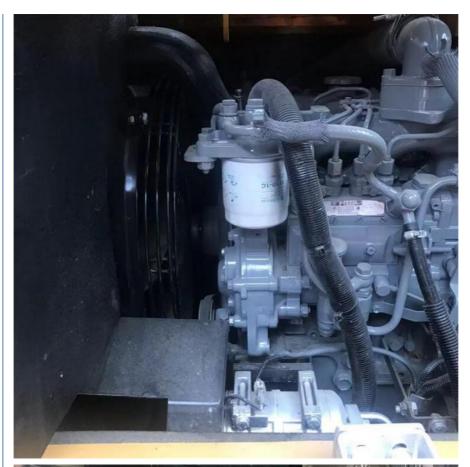

# **Product Specification**

Showroom Location: None · Operating Weight: 7280KG 0.28m<sup>3</sup> . Bucket Capacity: · Machine Weight: 7000 KG Hydraulic Cylinder Brand: Original • Hydraulic Pump Brand: Original Hydraulic Valve Brand: Original ISUZU . Engine Brand: 40.9KW • Power: • Machinery Test Report: Provided • Video Outgoing-inspection: Provided

## Original China Made used sany mini excavator For Construction Shovel excavator In Stock

- 1. This used sany mini excavator is in very good condition. And all main parts are original.
- 2. The ISUZU engine has high reliability, strong power, and fuel efficiency.
- 3. Versatile in use, it can be used for many different works.
- 4. Sany excavators have reliable and robust performance, long lifespan, low failure rate, and strong performance.