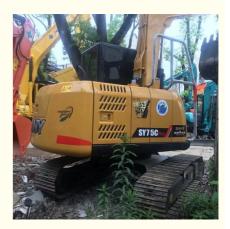

# Original China Made used sany mini excavator For Construction Shovel excavator In Stock

## Original China Made used sany mini excavator For Construction Shovel excavator In Stock

- 1. This used sany mini excavator is in very good condition. And all main parts are original.
- 2. The ISUZU engine has high reliability, strong power, and fuel efficiency.
- 3. Versatile in use, it can be used for many different works.
- 4. Sany excavators have reliable and robust performance, long lifespan, low failure rate, and strong performance.