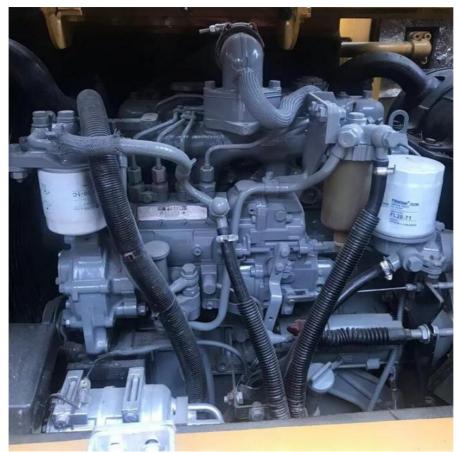

# **Product Specification**

Showroom Location: None · Operating Weight: 7280KG 0.28m<sup>3</sup> . Bucket Capacity: · Machine Weight: 7000 KG Hydraulic Cylinder Brand: Original • Hydraulic Pump Brand: Original Hydraulic Valve Brand: Original ISUZU . Engine Brand: 40.9KW • Power: • Machinery Test Report: Provided • Video Outgoing-inspection: Provided

## Original China Made used sany mini excavator For Construction Shovel excavator In Stock

- 1. This used sany mini excavator is in very good condition. And all main parts are original.
- 2. The ISUZU engine has high reliability, strong power, and fuel efficiency.
- 3. Versatile in use, it can be used for many different works.
- 4. Sany excavators have reliable and robust performance, long lifespan, low failure rate, and strong performance.