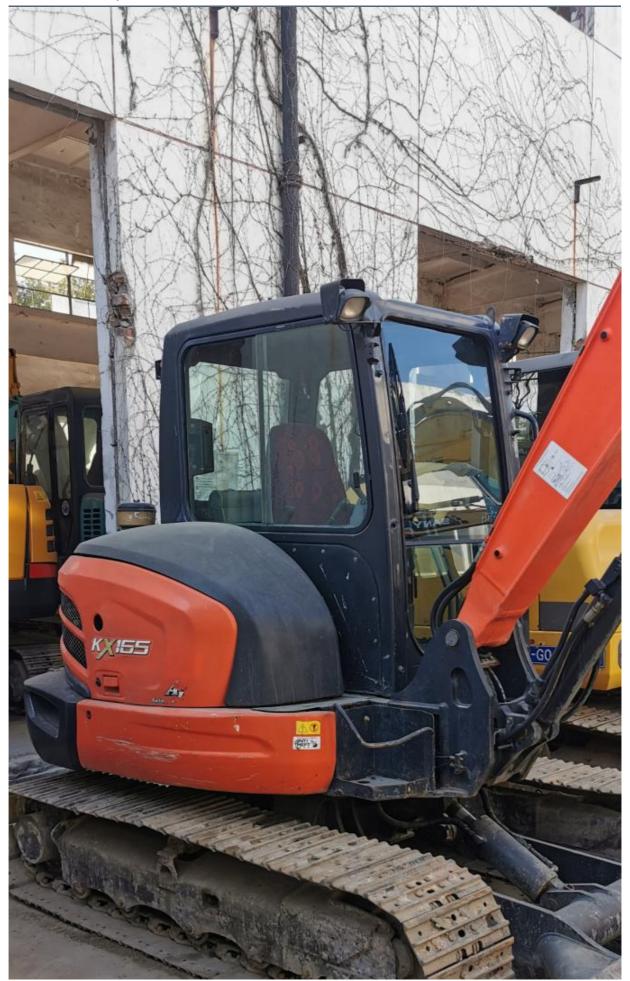

# 6TON Operating Weight Kubota KX165-1 Mini Excavator with 0.24 Bucket Capacity and One

### **Product Specification**

Showroom Location: None · Operating Weight: 6TON 0.24 . Bucket Capacity: • Machine Weight: 5540 KG Hydraulic Cylinder Brand: Original • Hydraulic Pump Brand: Original Hydraulic Valve Brand: Original . Engine Brand: Kubota 48.3KW • Power: • Machinery Test Report: Provided • Video Outgoing-inspection: Provided