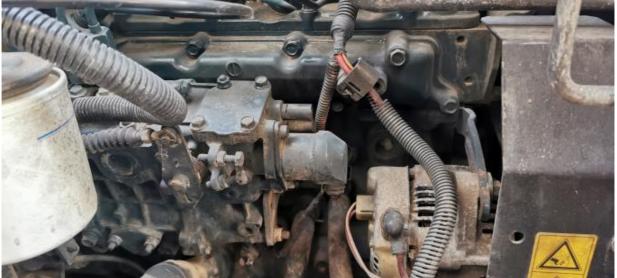

### **Product Specification**

Showroom Location: None · Operating Weight: 6TON 0.24 . Bucket Capacity: • Machine Weight: 5540 KG Hydraulic Cylinder Brand: Original • Hydraulic Pump Brand: Original Hydraulic Valve Brand: Original . Engine Brand: Kubota 48.3KW • Power: • Machinery Test Report: Provided • Video Outgoing-inspection: Provided

• Core Components: Pressure Vessel, Motor, Bearing, Gear,

Pump, Gearbox, Engine, PLC

Year: 2018Working Hours: 0-2000