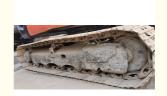

# 6TON Operating Weight Kubota KX165-1 Mini Excavator with 0.24 Bucket Capacity and One

### **Product Specification**

Showroom Location: None · Operating Weight: 6TON 0.24 . Bucket Capacity: • Machine Weight: 5540 KG Hydraulic Cylinder Brand: Original • Hydraulic Pump Brand: Original Hydraulic Valve Brand: Original . Engine Brand: Kubota 48.3KW • Power: • Machinery Test Report: Provided • Video Outgoing-inspection: Provided