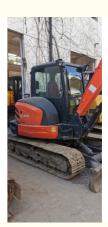

# 6TON Operating Weight Kubota KX165-1 Mini Excavator with 0.24 Bucket Capacity and One

### **Product Specification**

Showroom Location: None · Operating Weight: 6TON 0.24 . Bucket Capacity: • Machine Weight: 5540 KG Hydraulic Cylinder Brand: Original • Hydraulic Pump Brand: Original Hydraulic Valve Brand: Original . Engine Brand: Kubota 48.3KW • Power: • Machinery Test Report: Provided • Video Outgoing-inspection: Provided

• Core Components: Pressure Vessel, Motor, Bearing, Gear,

Pump, Gearbox, Engine, PLC

Year: 2018Working Hours: 0-2000