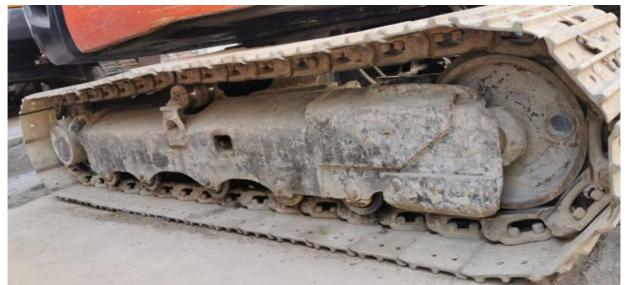

### **Product Specification**

Showroom Location: None · Operating Weight: 6TON 0.24 . Bucket Capacity: • Machine Weight: 5540 KG Hydraulic Cylinder Brand: Original • Hydraulic Pump Brand: Original Hydraulic Valve Brand: Original . Engine Brand: Kubota 48.3KW • Power: • Machinery Test Report: Provided • Video Outgoing-inspection: Provided

• Core Components: Pressure Vessel, Motor, Bearing, Gear,

Pump, Gearbox, Engine, PLC

Year: 2018Working Hours: 0-2000