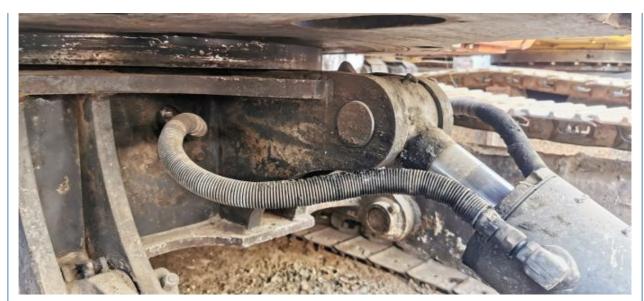

### **Product Specification**

Showroom Location: None · Operating Weight: 6TON 0.24 . Bucket Capacity: • Machine Weight: 5540 KG Hydraulic Cylinder Brand: Original • Hydraulic Pump Brand: Original Hydraulic Valve Brand: Original . Engine Brand: Kubota 48.3KW • Power: • Machinery Test Report: Provided • Video Outgoing-inspection: Provided

• Core Components: Pressure Vessel, Motor, Bearing, Gear,

Pump, Gearbox, Engine, PLC

Year: 2018Working Hours: 0-2000