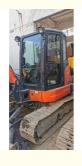

# 6TON Operating Weight Kubota KX165-1 Mini Excavator with 0.24 Bucket Capacity and One

### **Product Specification**

Showroom Location: None · Operating Weight: 6TON 0.24 . Bucket Capacity: • Machine Weight: 5540 KG Hydraulic Cylinder Brand: Original • Hydraulic Pump Brand: Original Hydraulic Valve Brand: Original . Engine Brand: Kubota 48.3KW • Power: • Machinery Test Report: Provided • Video Outgoing-inspection: Provided

• Core Components: Pressure Vessel, Motor, Bearing, Gear,

Pump, Gearbox, Engine, PLC

Year: 2018Working Hours: 0-2000