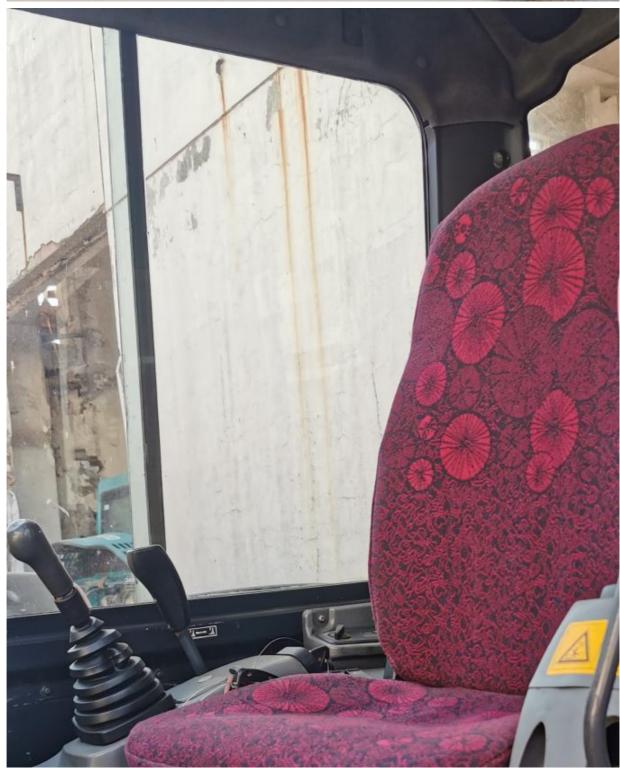

# 6TON Operating Weight Kubota KX165-1 Mini Excavator with 0.24 Bucket Capacity and One

### **Basic Information**

Place of Origin: Japan

• Price: \$11,000.00/units 1-3 units



### **Product Specification**

Showroom Location: None · Operating Weight: 6TON 0.24 . Bucket Capacity: • Machine Weight: 5540 KG Hydraulic Cylinder Brand: Original • Hydraulic Pump Brand: Original Hydraulic Valve Brand: Original . Engine Brand: Kubota 48.3KW • Power: • Machinery Test Report: Provided • Video Outgoing-inspection: Provided

• Core Components: Pressure Vessel, Motor, Bearing, Gear,

Pump, Gearbox, Engine, PLC

Year: 2018Working Hours: 0-2000



### More Images









## Product Description

# **Product Description**

























### Models Of Excavators We Sell

PC20/PC30/PC35/PC40/PC50/PC55/PC56/PC60/PC70/PC75/PC78/PC10 0/PC110/PC120/PC128/PC130/PC138/PC150/PC160/PC200/PC210/PC22 Komatsu used 0/PC228/PC240/PC270/PC300/PC350/PC360/PC400/PC450/PC460/PC49 excavator 0/PC650 CAT303/CAT305/CAT305.5/CAT306/CAT307/CAT308/CAT311/CAT312/C

AT313/CAT315/CAT318/CAT320/CAT323/CAT324/CAT325/CAT326/CAT3 Carter used excavator 29/CAT330/CAT336/CAT340/CAT345/CAT349/CAT375

DH(DX)35/55/60/70/75/80/150/200/215/220/225/235/260/300/350/370/420/ Doosan used excavator

500/530

SY16/SY35/SY55/SY60/SY65/SY75/SY85/SY95/SY115/SY135/SY155/SY Sany used excavator

205/SY215/SY235/SY265/SY305/SY335/SY365

EX50/EX55/EX60/EX100/EX120/EX200/ZX50/ZX55/ZX60/ZX70/ZX75/ZX1 Hitachi used excavator 20/ZX125/ZX130/ZX135/ZX200/ZX210/ZX230/ZX240/ZX250/