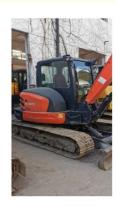

# 6TON Operating Weight Kubota KX165-1 Mini Excavator with 0.24 Bucket Capacity and One

### **Product Specification**

Showroom Location: None · Operating Weight: 6TON 0.24 . Bucket Capacity: • Machine Weight: 5540 KG Hydraulic Cylinder Brand: Original • Hydraulic Pump Brand: Original Hydraulic Valve Brand: Original . Engine Brand: Kubota 48.3KW • Power: • Machinery Test Report: Provided • Video Outgoing-inspection: Provided

• Core Components: Pressure Vessel, Motor, Bearing, Gear,

Pump, Gearbox, Engine, PLC

Year: 2018Working Hours: 0-2000