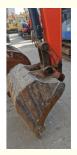

# 6TON Operating Weight Kubota KX165-1 Mini Excavator with 0.24 Bucket Capacity and One

### **Product Specification**

Showroom Location: None · Operating Weight: 6TON 0.24 . Bucket Capacity: • Machine Weight: 5540 KG Hydraulic Cylinder Brand: Original • Hydraulic Pump Brand: Original Hydraulic Valve Brand: Original . Engine Brand: Kubota 48.3KW • Power: • Machinery Test Report: Provided • Video Outgoing-inspection: Provided