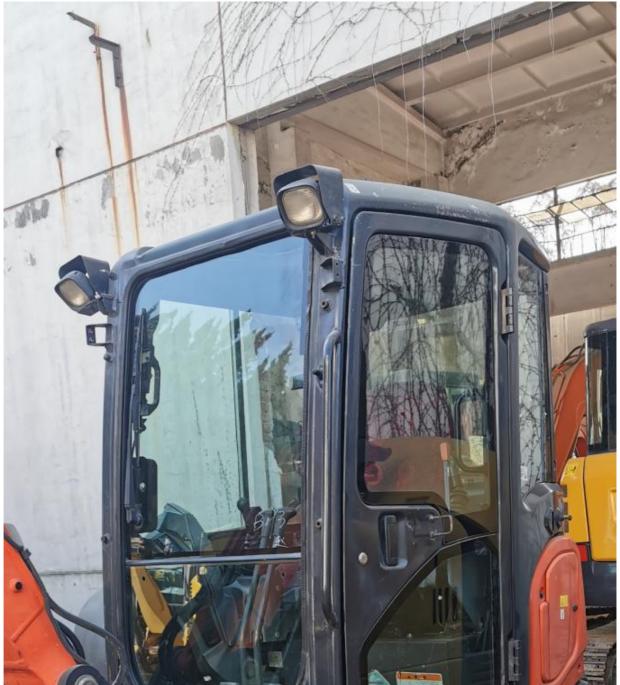

# 6TON Operating Weight Kubota KX165-1 Mini Excavator with 0.24 Bucket Capacity and One

### **Basic Information**

Place of Origin: Japan

• Price: \$11,000.00/units 1-3 units



### **Product Specification**

Showroom Location: None · Operating Weight: 6TON 0.24 . Bucket Capacity: • Machine Weight: 5540 KG Hydraulic Cylinder Brand: Original • Hydraulic Pump Brand: Original Hydraulic Valve Brand: Original . Engine Brand: Kubota 48.3KW • Power: • Machinery Test Report: Provided • Video Outgoing-inspection: Provided

• Core Components: Pressure Vessel, Motor, Bearing, Gear,

Pump, Gearbox, Engine, PLC

Year: 2018Working Hours: 0-2000



### More Images









## Product Description

# **Product Description**

























### Models Of Excavators We Sell

PC20/PC30/PC35/PC40/PC50/PC55/PC56/PC60/PC70/PC75/PC78/PC10 0/PC110/PC120/PC128/PC130/PC138/PC150/PC160/PC200/PC210/PC22 Komatsu used 0/PC228/PC240/PC270/PC300/PC350/PC360/PC400/PC450/PC460/PC49 excavator 0/PC650 CAT303/CAT305/CAT305.5/CAT306/CAT307/CAT308/CAT311/CAT312/C

AT313/CAT315/CAT318/CAT320/CAT323/CAT324/CAT325/CAT326/CAT3 Carter used excavator 29/CAT330/CAT336/CAT340/CAT345/CAT349/CAT375

DH(DX)35/55/60/70/75/80/150/200/215/220/225/235/260/300/350/370/420/ Doosan used excavator

500/530

SY16/SY35/SY55/SY60/SY65/SY75/SY85/SY95/SY115/SY135/SY155/SY Sany used excavator

205/SY215/SY235/SY265/SY305/SY335/SY365

EX50/EX55/EX60/EX100/EX120/EX200/ZX50/ZX55/ZX60/ZX70/ZX75/ZX1 Hitachi used excavator 20/ZX125/ZX130/ZX135/ZX200/ZX210/ZX