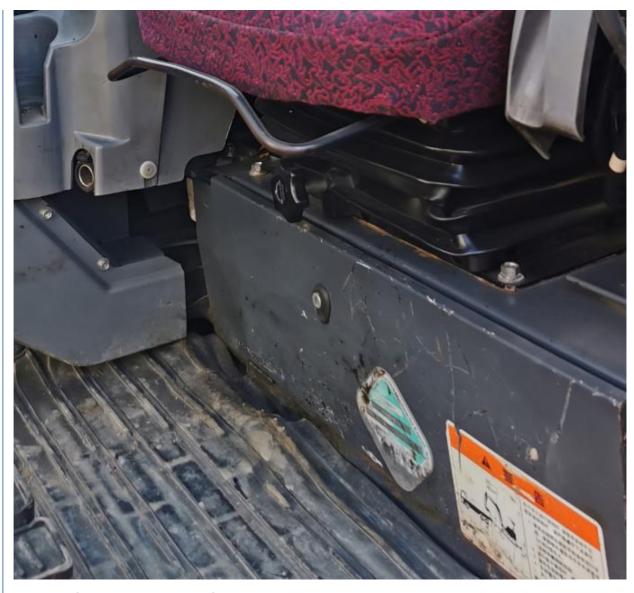

# 6TON Operating Weight Kubota KX165-1 Mini Excavator with 0.24 Bucket Capacity and One

### **Basic Information**

Place of Origin: Japan

• Price: \$11,000.00/units 1-3 units



### **Product Specification**

Showroom Location: None · Operating Weight: 6TON 0.24 . Bucket Capacity: • Machine Weight: 5540 KG Hydraulic Cylinder Brand: Original • Hydraulic Pump Brand: Original Hydraulic Valve Brand: Original . Engine Brand: Kubota 48.3KW • Power: • Machinery Test Report: Provided • Video Outgoing-inspection: Provided

• Core Components: Pressure Vessel, Motor, Bearing, Gear,

Pump, Gearbox, Engine, PLC

Year: 2018Working Hours: 0-2000



### More Images









## Product Description

# **Product Description**

























### Models Of Excavators We Sell

PC20/PC30/PC35/PC40/PC50/PC55/PC56/PC60/PC70/PC75/PC78/PC10 0/PC110/PC120/PC128/PC130/PC138/PC150/PC160/PC200/PC210/PC22 Komatsu used 0/PC228/PC240/PC270/PC300/PC350/PC360/PC400/PC450/PC460/PC49 excavator 0/PC650 CAT303/CAT305/CAT305.5/CAT306/CAT307/CAT308/CAT311/CAT312/C

AT313/CAT315/CAT318/CAT320/CAT323/CAT324/CAT325/CAT326/CAT3 Carter used excavator 29/CAT330/CAT336/CAT340/CAT345/CAT349/CAT375

DH(DX)35/55/60/70/75/80/150/200/215/220/225/235/260/300/350/370/420/ Doosan used excavator

500/530

SY16/SY35/SY55/SY60/SY65/SY75/SY85/SY95/SY115/SY135/SY155/SY Sany used excavator

205/SY215/SY235/SY265/SY305/SY335/SY365

EX50/EX55/EX60/EX100/EX120/EX200/ZX50/ZX55/ZX60/ZX70/ZX75/ZX1 Hitachi used excavator 20/ZX125/ZX130/ZX135/ZX200/ZX210/ZX230/ZX240/ZX250/ZX