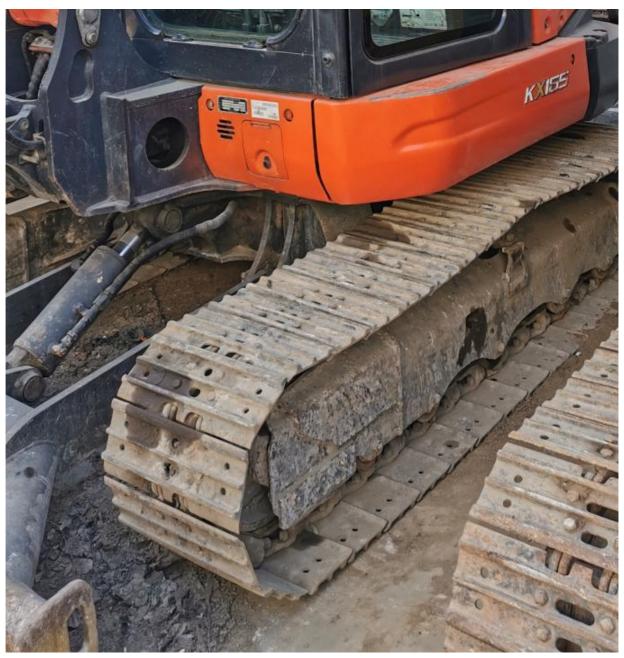

# 6TON Operating Weight Kubota KX165-1 Mini Excavator with 0.24 Bucket Capacity and One

### **Basic Information**

Place of Origin: Japan

• Price: \$11,000.00/units 1-3 units



### **Product Specification**

Showroom Location: None · Operating Weight: 6TON 0.24 . Bucket Capacity: • Machine Weight: 5540 KG Hydraulic Cylinder Brand: Original • Hydraulic Pump Brand: Original Hydraulic Valve Brand: Original . Engine Brand: Kubota 48.3KW • Power: • Machinery Test Report: Provided • Video Outgoing-inspection: Provided

• Core Components: Pressure Vessel, Motor, Bearing, Gear,

Pump, Gearbox, Engine, PLC

Year: 2018Working Hours: 0-2000



### More Images









## Product Description

# **Product Description**

























### Models Of Excavators We Sell

PC20/PC30/PC35/PC40/PC50/PC55/PC56/PC60/PC70/PC75/PC78/PC10 0/PC110/PC120/PC128/PC130/PC138/PC150/PC160/PC200/PC210/PC22 Komatsu used 0/PC228/PC240/PC270/PC300/PC350/PC360/PC400/PC450/PC460/PC49 excavator 0/PC650 CAT303/CAT305/CAT305.5/CAT306/CAT307/CAT308/CAT311/CAT312/C

AT313/CAT315/CAT318/CAT320/CAT323/CAT324/CAT325/CAT326/CAT3 Carter used excavator 29/CAT330/CAT336/CAT340/CAT345/CAT349/CAT375

DH(DX)35/55/60/70/75/80/150/200/215/220/225/235/260/300/350/370/420/ Doosan used excavator

500/530

SY16/SY35/SY55/SY60/SY65/SY75/SY85/SY95/SY115/SY135/SY155/SY Sany used excavator

205/SY215/SY235/SY265/SY305/SY335/SY365

EX50/EX55/EX60/EX100/EX120/EX200/ZX50/ZX55/ZX60/ZX70/ZX75/ZX1 Hitachi used excavator 20/ZX125/ZX130/ZX135/ZX200/ZX210/ZX23