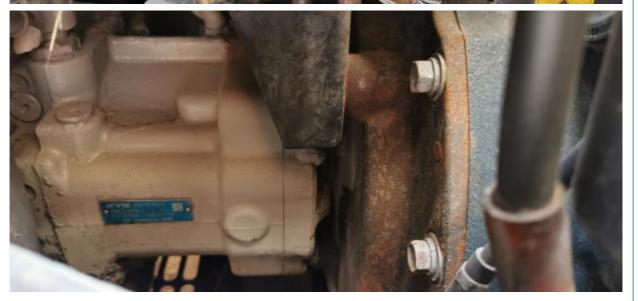

### **Product Specification**

Showroom Location: None · Operating Weight: 6TON 0.24 . Bucket Capacity: • Machine Weight: 5540 KG Hydraulic Cylinder Brand: Original • Hydraulic Pump Brand: Original Hydraulic Valve Brand: Original . Engine Brand: Kubota 48.3KW • Power: • Machinery Test Report: Provided • Video Outgoing-inspection: Provided

• Core Components: Pressure Vessel, Motor, Bearing, Gear,

Pump, Gearbox, Engine, PLC

Year: 2018Working Hours: 0-2000