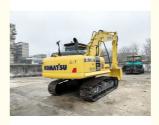

# 2022 Year Model Used Komatsu PC200-8 Excavator in Japan and Original Hydraulic Pump

### **Product Specification**

Showroom Location: None · Operating Weight: 19900KG 0.8m<sup>3</sup> . Bucket Capacity: · Machine Weight: 20000 KG • Hydraulic Cylinder Brand: Original • Hydraulic Pump Brand: Original Hydraulic Valve Brand: Original Cummins . Engine Brand: 107KW • Power: • Machinery Test Report: Provided • Video Outgoing-inspection: Provided