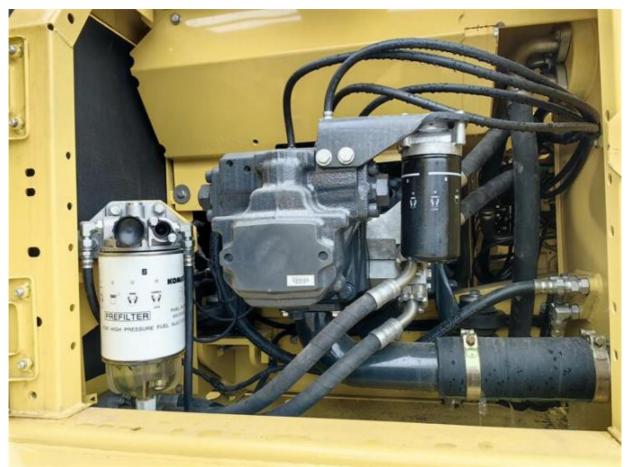

### **Product Specification**

Showroom Location: None · Operating Weight: 19900KG 0.8m<sup>3</sup> . Bucket Capacity: · Machine Weight: 20000 KG • Hydraulic Cylinder Brand: Original • Hydraulic Pump Brand: Original Hydraulic Valve Brand: Original Cummins . Engine Brand: 107KW • Power: • Machinery Test Report: Provided • Video Outgoing-inspection: Provided

• Core Components: Pressure Vessel, Motor, Bearing, Gear,

Pump, Gearbox, Engine, PLC

Year: 2022Working Hours: 790