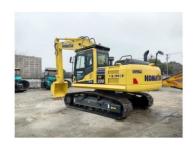

# 2022 Year Model Used Komatsu PC200-8 Excavator in Japan and Original Hydraulic Pump

### **Product Specification**

Showroom Location: None · Operating Weight: 19900KG 0.8m<sup>3</sup> . Bucket Capacity: · Machine Weight: 20000 KG • Hydraulic Cylinder Brand: Original • Hydraulic Pump Brand: Original Hydraulic Valve Brand: Original Cummins . Engine Brand: 107KW • Power: • Machinery Test Report: Provided • Video Outgoing-inspection: Provided