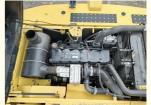

### **Product Specification**

Showroom Location: None · Operating Weight: 19900KG 0.8m<sup>3</sup> . Bucket Capacity: · Machine Weight: 20000 KG • Hydraulic Cylinder Brand: Original • Hydraulic Pump Brand: Original Hydraulic Valve Brand: Original Cummins . Engine Brand: 107KW • Power: • Machinery Test Report: Provided • Video Outgoing-inspection: Provided

• Core Components: Pressure Vessel, Motor, Bearing, Gear,

Pump, Gearbox, Engine, PLC

Year: 2022Working Hours: 790