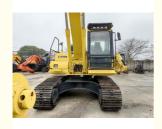

# 2022 Year Model Used Komatsu PC200-8 Excavator in Japan and Original Hydraulic Pump

### **Product Specification**

Showroom Location: None · Operating Weight: 19900KG 0.8m<sup>3</sup> . Bucket Capacity: · Machine Weight: 20000 KG • Hydraulic Cylinder Brand: Original • Hydraulic Pump Brand: Original Hydraulic Valve Brand: Original Cummins . Engine Brand: 107KW • Power: • Machinery Test Report: Provided • Video Outgoing-inspection: Provided