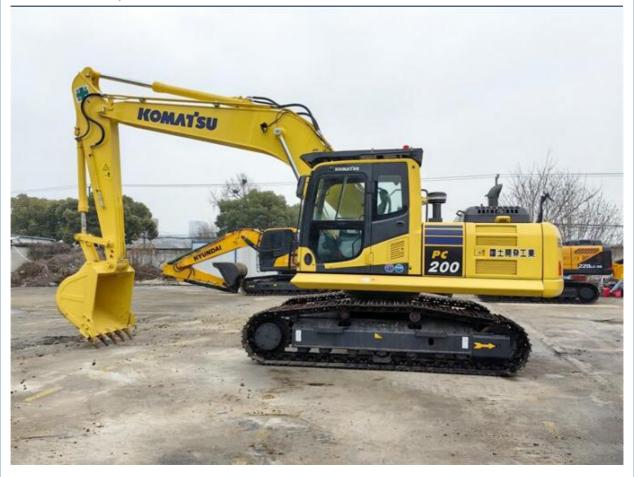

# 2022 Year Model Used Komatsu PC200-8 Excavator in Japan and Original Hydraulic Pump

### **Product Specification**

Showroom Location: None · Operating Weight: 19900KG 0.8m<sup>3</sup> . Bucket Capacity: · Machine Weight: 20000 KG • Hydraulic Cylinder Brand: Original • Hydraulic Pump Brand: Original Hydraulic Valve Brand: Original Cummins . Engine Brand: 107KW • Power: • Machinery Test Report: Provided • Video Outgoing-inspection: Provided