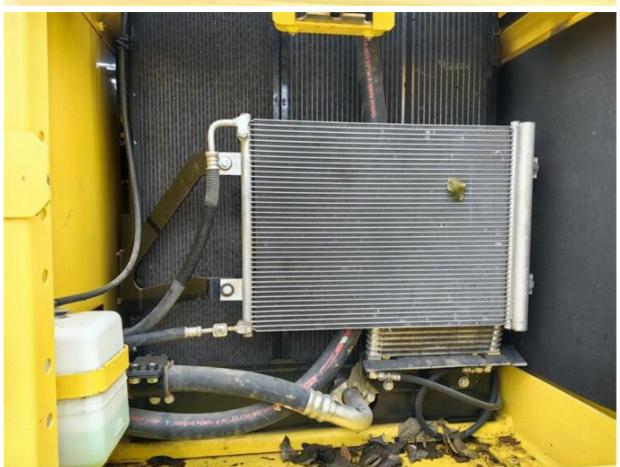

n Japan and Original Hydraulic Pump

#### **Basic Information**

Place of Origin: Japan

• Price: \$30,600.00/units 1-3 units

Packaging Details:1. Bulk Cargo2. Flat Rack

3. Container

• Supply Ability: 100 Unit/Units per Month



### **Product Specification**

Showroom Location: None · Operating Weight: 19900KG 0.8m<sup>3</sup> . Bucket Capacity: · Machine Weight: 20000 KG • Hydraulic Cylinder Brand: Original • Hydraulic Pump Brand: Original Hydraulic Valve Brand: Original Cummins . Engine Brand: 107KW • Power: • Machinery Test Report: Provided • Video Outgoing-inspection: Provided

• Core Components: Pressure Vessel, Motor, Bearing, Gear,

Pump, Gearbox, Engine, PLC

Year: 2022Working Hours: 790



### More Images









# Product Description

# **Product Description**





















### Models Of Excavators We Sell

| Komatsu used excavator     | PC20/PC30/PC35/PC40/PC50/PC55/PC56/PC60/PC70/PC75/PC78/PC10 0/PC110/PC120/PC128/PC130/PC138/PC150/PC160/PC200/PC210/PC22 0/PC228/PC240/PC270/PC300/PC350/PC360/PC400/PC450/PC460/PC49 0/PC650 |
|----------------------------|-----------------------------------------------------------------------------------------------------------------------------------------------------------------------------------------------|
| Carter used excavator      | CAT303/CAT305/CAT305.5/CAT306/CAT307/CAT308/CAT311/CAT312/C<br>AT313/CAT315/CAT318/CAT320/CAT323/CAT324/CAT325/CAT326/CAT3<br>29/CAT330/CAT336/CAT340/CAT345/CAT349/CAT375                    |
| Doosan used excavator      | DH(DX)35/55/60/70/75/80/150/200/215/220/225/235/260/300/350/