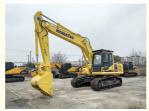

# 2022 Year Model Used Komatsu PC200-8 Excavator in Japan and Original Hydraulic Pump

### **Product Specification**

Showroom Location: None · Operating Weight: 19900KG 0.8m<sup>3</sup> . Bucket Capacity: · Machine Weight: 20000 KG • Hydraulic Cylinder Brand: Original • Hydraulic Pump Brand: Original Hydraulic Valve Brand: Original Cummins . Engine Brand: 107KW • Power: • Machinery Test Report: Provided • Video Outgoing-inspection: Provided