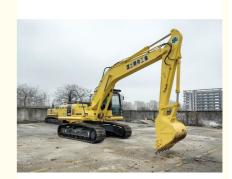

# 2022 Year Model Used Komatsu PC200-8 Excavator in Japan and Original Hydraulic Pump

### **Product Specification**

Showroom Location: None · Operating Weight: 19900KG 0.8m<sup>3</sup> . Bucket Capacity: · Machine Weight: 20000 KG • Hydraulic Cylinder Brand: Original • Hydraulic Pump Brand: Original Hydraulic Valve Brand: Original Cummins . Engine Brand: 107KW • Power: • Machinery Test Report: Provided • Video Outgoing-inspection: Provided