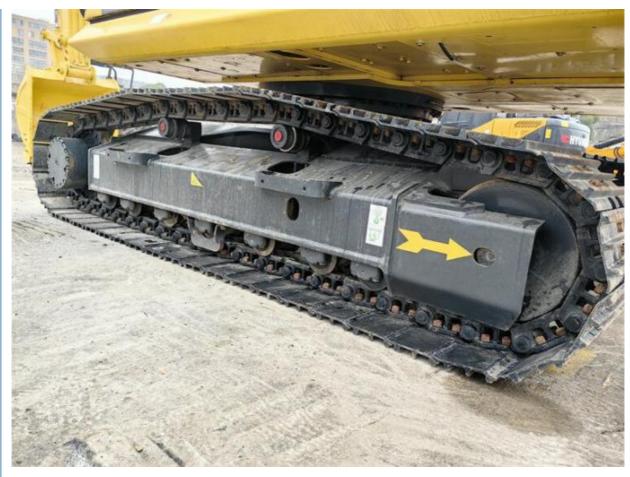

pan and Original Hydraulic Pump

#### **Basic Information**

Place of Origin: Japan

• Price: \$30,600.00/units 1-3 units

Packaging Details:1. Bulk Cargo2. Flat Rack

3. Container

• Supply Ability: 100 Unit/Units per Month



### **Product Specification**

Showroom Location: None · Operating Weight: 19900KG 0.8m<sup>3</sup> . Bucket Capacity: · Machine Weight: 20000 KG • Hydraulic Cylinder Brand: Original • Hydraulic Pump Brand: Original Hydraulic Valve Brand: Original Cummins . Engine Brand: 107KW • Power: • Machinery Test Report: Provided • Video Outgoing-inspection: Provided

• Core Components: Pressure Vessel, Motor, Bearing, Gear,

Pump, Gearbox, Engine, PLC

Year: 2022Working Hours: 790



### More Images









# Product Description

# **Product Description**





















### Models Of Excavators We Sell

| Komatsu used excavator     | PC20/PC30/PC35/PC40/PC50/PC55/PC56/PC60/PC70/PC75/PC78/PC10 0/PC110/PC120/PC128/PC130/PC138/PC150/PC160/PC200/PC210/PC22 0/PC228/PC240/PC270/PC300/PC350/PC360/PC400/PC450/PC460/PC49 0/PC650 |
|----------------------------|-----------------------------------------------------------------------------------------------------------------------------------------------------------------------------------------------|
| Carter used excavator      | CAT303/CAT305/CAT305.5/CAT306/CAT307/CAT308/CAT311/CAT312/C<br>AT313/CAT315/CAT318/CAT320/CAT323/CAT324/CAT325/CAT326/CAT3<br>29/CAT330/CAT336/CAT340/CAT345/CAT349/CAT375                    |
| Doosan used excavator      | DH(DX)35/55/60/70/75/80/150/200/215/220/225/235/260/300/350/370/