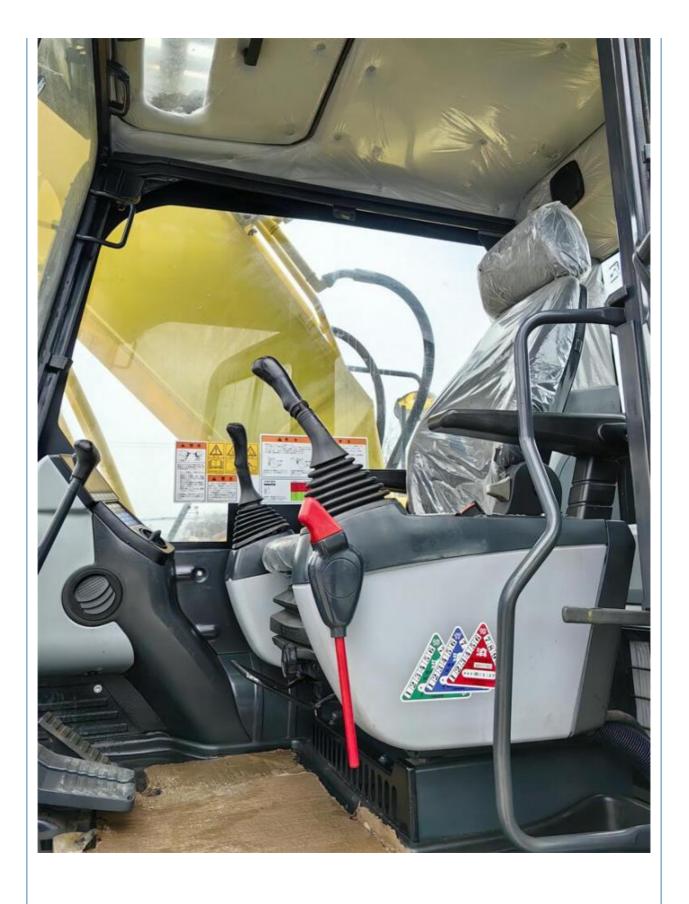

### **Product Specification**

Showroom Location: None · Operating Weight: 19900KG 0.8m<sup>3</sup> . Bucket Capacity: · Machine Weight: 20000 KG • Hydraulic Cylinder Brand: Original • Hydraulic Pump Brand: Original Hydraulic Valve Brand: Original Cummins . Engine Brand: 107KW • Power: • Machinery Test Report: Provided • Video Outgoing-inspection: Provided