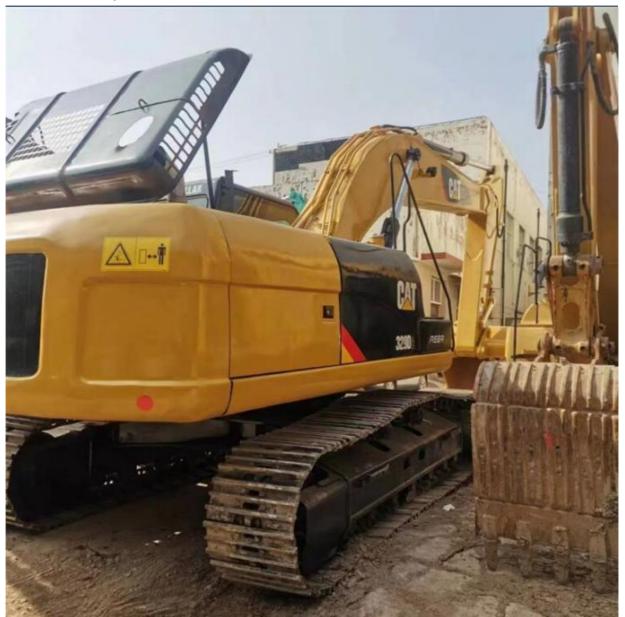

## The Most Reasonable and Less Hours Made in Japan Used Cat 329 D2L Excavator 2021 Year

### **Product Specification**

Showroom Location: None · Operating Weight: 29240kg . Bucket Capacity: 1.6m<sup>3</sup> • Machine Weight: 29000 KG • Hydraulic Cylinder Brand: Original • Hydraulic Pump Brand: Original • Hydraulic Valve Brand: Original CAT . Engine Brand: 152KW • Power: • Machinery Test Report: Provided • Video Outgoing-inspection: Provided

• Core Components: Pressure Vessel, Motor, Bearing, Gear,

Pump, Gearbox, Engine, PLC

Year: 2021Working Hours: 1600