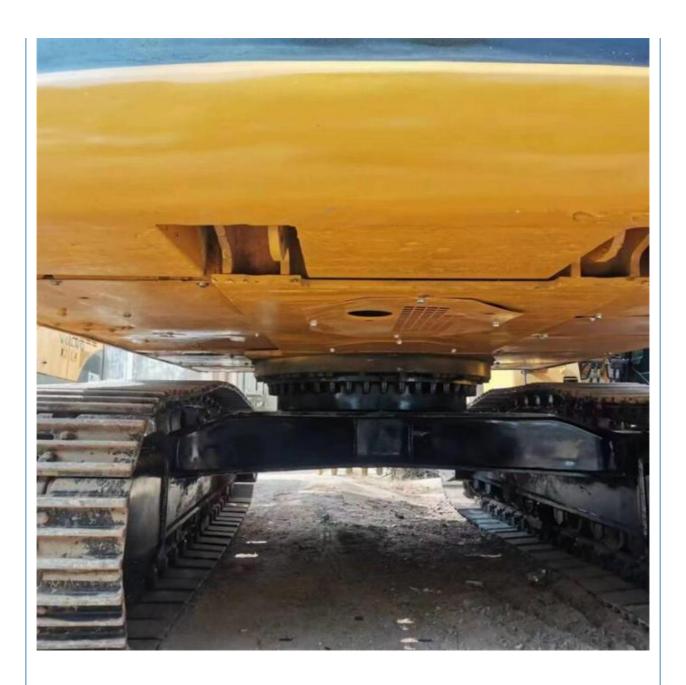

## The Most Reasonable and Less Hours Made in Japan Used Cat 329 D2L Excavator 2021 Year

#### **Basic Information**

Place of Origin: Japan

• Price: \$33,500.00/units 1-3 units



### **Product Specification**

Showroom Location: None · Operating Weight: 29240kg . Bucket Capacity: 1.6m<sup>3</sup> • Machine Weight: 29000 KG • Hydraulic Cylinder Brand: Original • Hydraulic Pump Brand: Original • Hydraulic Valve Brand: Original CAT . Engine Brand: 152KW • Power: • Machinery Test Report: Provided • Video Outgoing-inspection: Provided

• Core Components: Pressure Vessel, Motor, Bearing, Gear,

Pump, Gearbox, Engine, PLC

Year: 2021Working Hours: 1600



### More Images









# Product Description

# **Product Description**





















# Models Of Excavators We Sell

| Komatsu used excavator     | PC20/PC30/PC35/PC40/PC50/PC55/PC56/PC60/PC70/PC75/PC78/PC10 0/PC110/PC120/PC128/PC130/PC138/PC150/PC160/PC200/PC210/PC22 0/PC228/PC240/PC270/PC300/PC350/PC360/PC400/PC450/PC460/PC49 0/PC650 |
|----------------------------|-----------------------------------------------------------------------------------------------------------------------------------------------------------------------------------------------|
| Carter used excavator      | CAT303/CAT305/CAT305.5/CAT306/CAT307/CAT308/CAT311/CAT312/C<br>AT313/CAT315/CAT318/CAT320/CAT323/CAT324/CAT325/CAT326/CAT3<br>29/CAT330/CAT336/CAT340/CAT345/CAT349/CAT375                    |
| Doosan used excavator      | DH(DX)35/55/60/70/75/80/150/200/215/220/225/235/260/300/35