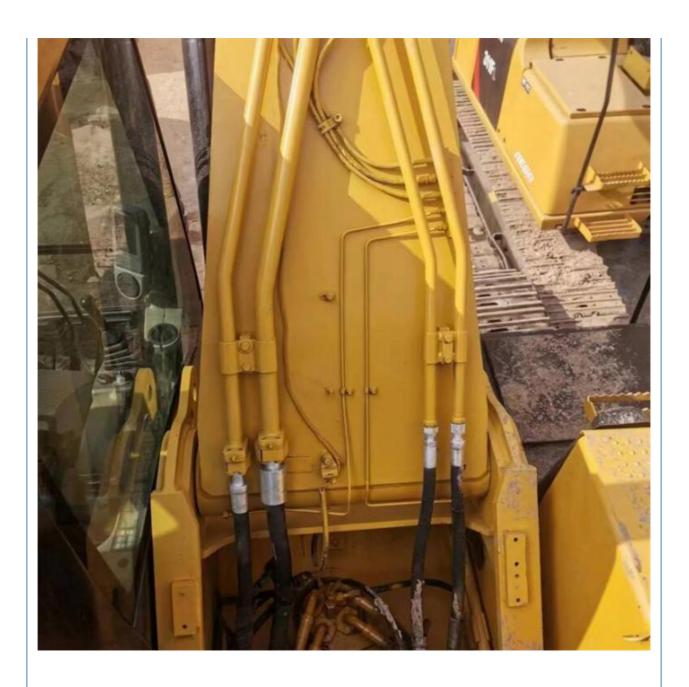

## The Most Reasonable and Less Hours Made in Japan Used Cat 329 D2L Excavator 2021 Year

#### **Basic Information**

Place of Origin: Japan

• Price: \$33,500.00/units 1-3 units



### **Product Specification**

Showroom Location: None · Operating Weight: 29240kg . Bucket Capacity: 1.6m<sup>3</sup> • Machine Weight: 29000 KG • Hydraulic Cylinder Brand: Original • Hydraulic Pump Brand: Original • Hydraulic Valve Brand: Original CAT . Engine Brand: 152KW • Power: • Machinery Test Report: Provided • Video Outgoing-inspection: Provided

• Core Components: Pressure Vessel, Motor, Bearing, Gear,

Pump, Gearbox, Engine, PLC

Year: 2021Working Hours: 1600



### More Images









# Product Description

# **Product Description**





















# Models Of Excavators We Sell

| Komatsu used excavator     | PC20/PC30/PC35/PC40/PC50/PC55/PC56/PC60/PC70/PC75/PC78/PC10 0/PC110/PC120/PC128/PC130/PC138/PC150/PC160/PC200/PC210/PC22 0/PC228/PC240/PC270/PC300/PC350/PC360/PC400/PC450/PC460/PC49 0/PC650 |
|----------------------------|-----------------------------------------------------------------------------------------------------------------------------------------------------------------------------------------------|
| Carter used excavator      | CAT303/CAT305/CAT305.5/CAT306/CAT307/CAT308/CAT311/CAT312/C<br>AT313/CAT315/CAT318/CAT320/CAT323/CAT324/CAT325/CAT326/CAT3<br>29/CAT330/CAT336/CAT340/CAT345/CAT349/CAT375                    |
| Doosan used excavator      | DH(DX)35/55/60/70/75/80/150/200/215/220/225/235/260/300/350/