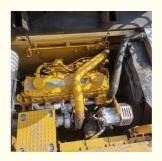

### **Product Specification**

Showroom Location: None · Operating Weight: 29240kg . Bucket Capacity: 1.6m<sup>3</sup> • Machine Weight: 29000 KG • Hydraulic Cylinder Brand: Original • Hydraulic Pump Brand: Original • Hydraulic Valve Brand: Original CAT . Engine Brand: 152KW • Power: • Machinery Test Report: Provided • Video Outgoing-inspection: Provided

• Core Components: Pressure Vessel, Motor, Bearing, Gear,

Pump, Gearbox, Engine, PLC

Year: 2021Working Hours: 1600