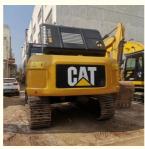

## The Most Reasonable and Less Hours Made in Japan Used Cat 329 D2L Excavator 2021 Year

### **Product Specification**

Showroom Location: None · Operating Weight: 29240kg . Bucket Capacity: 1.6m<sup>3</sup> • Machine Weight: 29000 KG • Hydraulic Cylinder Brand: Original • Hydraulic Pump Brand: Original • Hydraulic Valve Brand: Original CAT . Engine Brand: 152KW • Power: • Machinery Test Report: Provided • Video Outgoing-inspection: Provided

### More Images