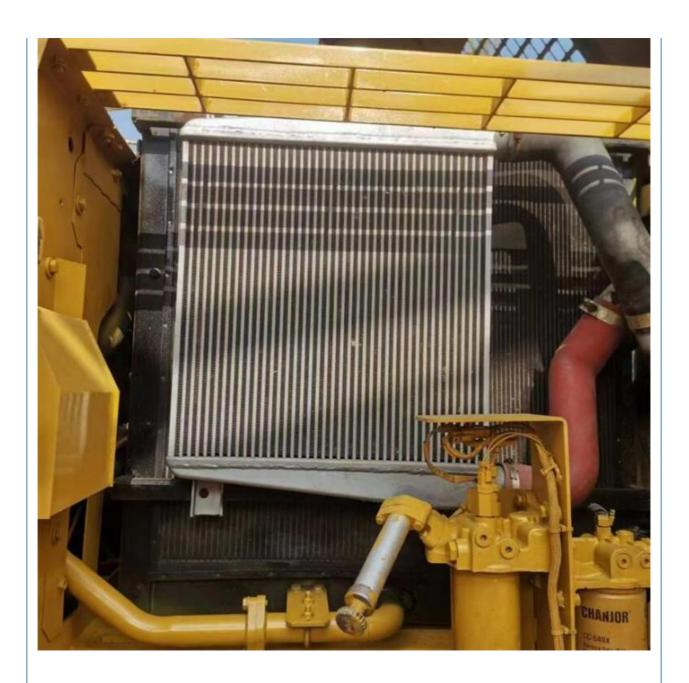

## The Most Reasonable and Less Hours Made in Japan Used Cat 329 D2L Excavator 2021 Year

#### **Basic Information**

Place of Origin: Japan

• Price: \$33,500.00/units 1-3 units



### **Product Specification**

Showroom Location: None · Operating Weight: 29240kg . Bucket Capacity: 1.6m<sup>3</sup> • Machine Weight: 29000 KG • Hydraulic Cylinder Brand: Original • Hydraulic Pump Brand: Original • Hydraulic Valve Brand: Original CAT . Engine Brand: 152KW • Power: • Machinery Test Report: Provided • Video Outgoing-inspection: Provided

• Core Components: Pressure Vessel, Motor, Bearing, Gear,

Pump, Gearbox, Engine, PLC

Year: 2021Working Hours: 1600



### More Images









# Product Description

# **Product Description**





















# Models Of Excavators We Sell

| Komatsu used excavator     | PC20/PC30/PC35/PC40/PC50/PC55/PC56/PC60/PC70/PC75/PC78/PC10 0/PC110/PC120/PC128/PC130/PC138/PC150/PC160/PC200/PC210/PC22 0/PC228/PC240/PC270/PC300/PC350/PC360/PC400/PC450/PC460/PC49 0/PC650 |
|----------------------------|-----------------------------------------------------------------------------------------------------------------------------------------------------------------------------------------------|
| Carter used excavator      | CAT303/CAT305/CAT305.5/CAT306/CAT307/CAT308/CAT311/CAT312/C<br>AT313/CAT315/CAT318/CAT320/CAT323/CAT324/CAT325/CAT326/CAT3<br>29/CAT330/CAT336/CAT340/CAT345/CAT349/CAT375                    |
| Doosan used excavator      | DH(DX)35/55/60/70/75/80/150/200/215/220/225/235/260/