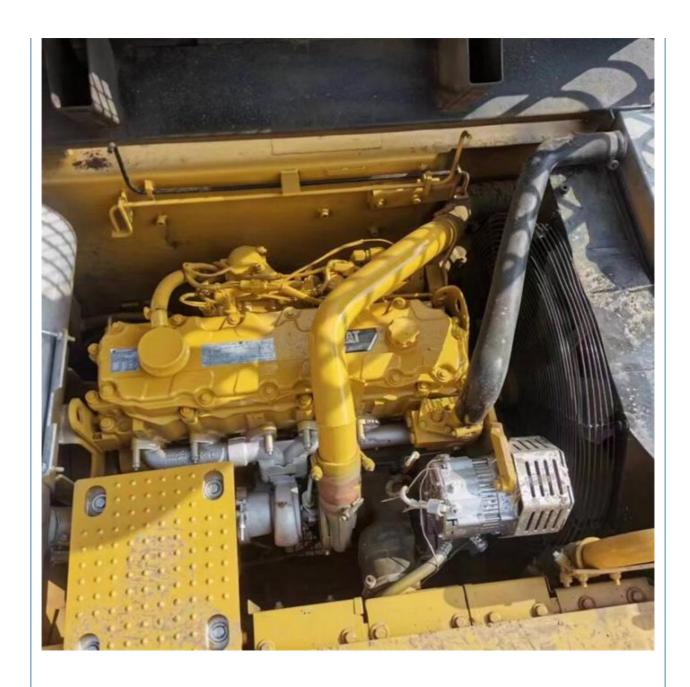

## The Most Reasonable and Less Hours Made in Japan Used Cat 329 D2L Excavator 2021 Year

#### **Basic Information**

Place of Origin: Japan

• Price: \$33,500.00/units 1-3 units



### **Product Specification**

Showroom Location: None · Operating Weight: 29240kg . Bucket Capacity: 1.6m<sup>3</sup> • Machine Weight: 29000 KG • Hydraulic Cylinder Brand: Original • Hydraulic Pump Brand: Original • Hydraulic Valve Brand: Original CAT . Engine Brand: 152KW • Power: • Machinery Test Report: Provided • Video Outgoing-inspection: Provided

• Core Components: Pressure Vessel, Motor, Bearing, Gear,

Pump, Gearbox, Engine, PLC

Year: 2021Working Hours: 1600



### More Images









# Product Description

# **Product Description**





















# Models Of Excavators We Sell

| Komatsu used excavator     | PC20/PC30/PC35/PC40/PC50/PC55/PC56/PC60/PC70/PC75/PC78/PC10 0/PC110/PC120/PC128/PC130/PC138/PC150/PC160/PC200/PC210/PC22 0/PC228/PC240/PC270/PC300/PC350/PC360/PC400/PC450/PC460/PC49 0/PC650 |
|----------------------------|-----------------------------------------------------------------------------------------------------------------------------------------------------------------------------------------------|
| Carter used excavator      | CAT303/CAT305/CAT305.5/CAT306/CAT307/CAT308/CAT311/CAT312/C<br>AT313/CAT315/CAT318/CAT320/CAT323/CAT324/CAT325/CAT326/CAT3<br>29/CAT330/CAT336/CAT340/CAT345/CAT349/CAT375                    |
| Doosan used excavator      | DH(DX)35/55/60/70/75/80/150/200/215/220/225/235/260/300/350/37