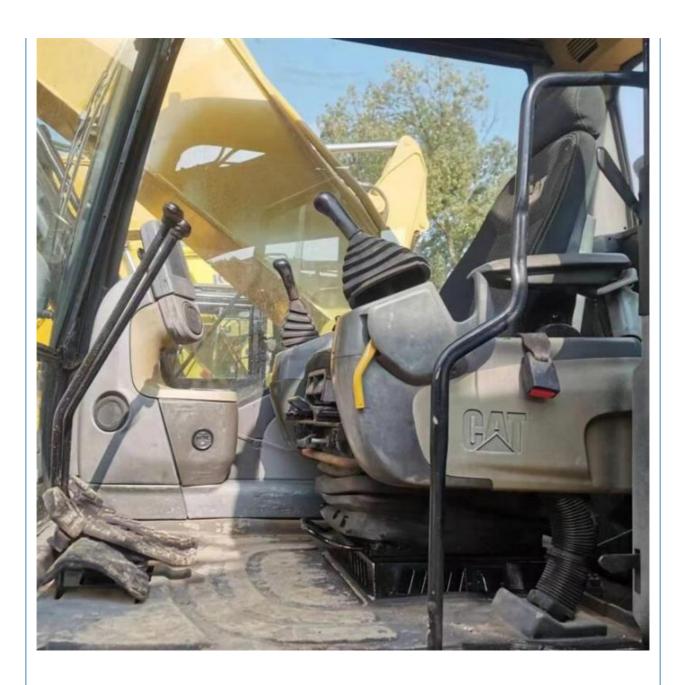

### **Product Specification**

Showroom Location: None · Operating Weight: 29240kg . Bucket Capacity: 1.6m<sup>3</sup> • Machine Weight: 29000 KG • Hydraulic Cylinder Brand: Original • Hydraulic Pump Brand: Original • Hydraulic Valve Brand: Original CAT . Engine Brand: 152KW • Power: • Machinery Test Report: Provided • Video Outgoing-inspection: Provided

• Core Components: Pressure Vessel, Motor, Bearing, Gear,

Pump, Gearbox, Engine, PLC

Year: 2021Working Hours: 1600