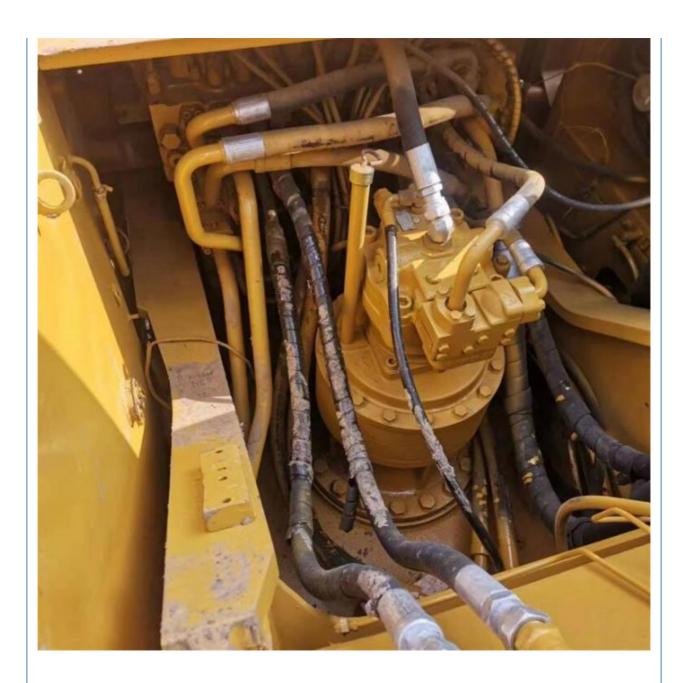

## The Most Reasonable and Less Hours Made in Japan Used Cat 329 D2L Excavator 2021 Year

#### **Basic Information**

Place of Origin: Japan

• Price: \$33,500.00/units 1-3 units



### **Product Specification**

Showroom Location: None · Operating Weight: 29240kg . Bucket Capacity: 1.6m<sup>3</sup> • Machine Weight: 29000 KG • Hydraulic Cylinder Brand: Original • Hydraulic Pump Brand: Original • Hydraulic Valve Brand: Original CAT . Engine Brand: 152KW • Power: • Machinery Test Report: Provided • Video Outgoing-inspection: Provided

• Core Components: Pressure Vessel, Motor, Bearing, Gear,

Pump, Gearbox, Engine, PLC

Year: 2021Working Hours: 1600



### More Images









# Product Description

# **Product Description**





















# Models Of Excavators We Sell

| Komatsu used excavator     | PC20/PC30/PC35/PC40/PC50/PC55/PC56/PC60/PC70/PC75/PC78/PC10 0/PC110/PC120/PC128/PC130/PC138/PC150/PC160/PC200/PC210/PC22 0/PC228/PC240/PC270/PC300/PC350/PC360/PC400/PC450/PC460/PC49 0/PC650 |
|----------------------------|-----------------------------------------------------------------------------------------------------------------------------------------------------------------------------------------------|
| Carter used excavator      | CAT303/CAT305/CAT305.5/CAT306/CAT307/CAT308/CAT311/CAT312/C<br>AT313/CAT315/CAT318/CAT320/CAT323/CAT324/CAT325/CAT326/CAT3<br>29/CAT330/CAT336/CAT340/CAT345/CAT349/CAT375                    |
| Doosan used excavator      | DH(DX)35/55/60/70/75/80/150/200/215/220/225/235/260/300/350/370/