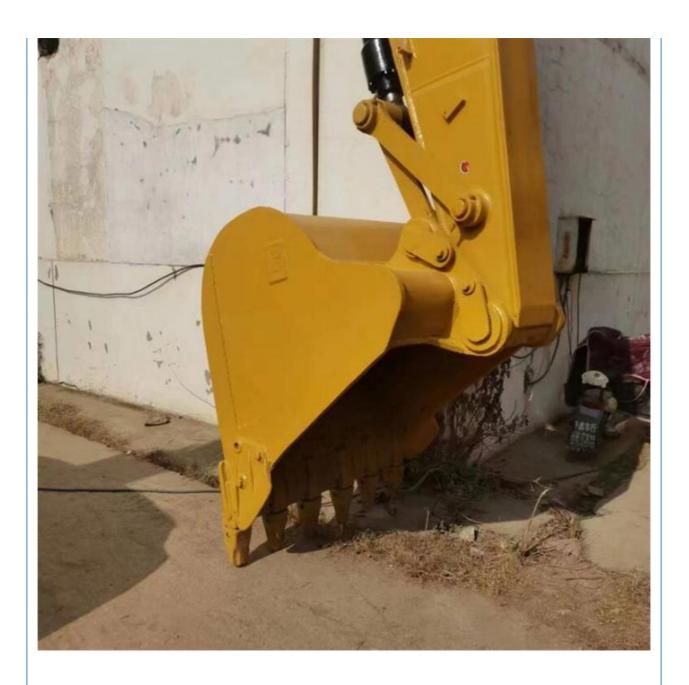

## The Most Reasonable and Less Hours Made in Japan Used Cat 329 D2L Excavator 2021 Year

#### **Basic Information**

Place of Origin: Japan

• Price: \$33,500.00/units 1-3 units



### **Product Specification**

Showroom Location: None · Operating Weight: 29240kg . Bucket Capacity: 1.6m<sup>3</sup> • Machine Weight: 29000 KG • Hydraulic Cylinder Brand: Original • Hydraulic Pump Brand: Original • Hydraulic Valve Brand: Original CAT . Engine Brand: 152KW • Power: • Machinery Test Report: Provided • Video Outgoing-inspection: Provided

• Core Components: Pressure Vessel, Motor, Bearing, Gear,

Pump, Gearbox, Engine, PLC

Year: 2021Working Hours: 1600



### More Images









# Product Description

# **Product Description**





















# Models Of Excavators We Sell

| Komatsu used excavator     | PC20/PC30/PC35/PC40/PC50/PC55/PC56/PC60/PC70/PC75/PC78/PC10 0/PC110/PC120/PC128/PC130/PC138/PC150/PC160/PC200/PC210/PC22 0/PC228/PC240/PC270/PC300/PC350/PC360/PC400/PC450/PC460/PC49 0/PC650 |
|----------------------------|-----------------------------------------------------------------------------------------------------------------------------------------------------------------------------------------------|
| Carter used excavator      | CAT303/CAT305/CAT305.5/CAT306/CAT307/CAT308/CAT311/CAT312/C<br>AT313/CAT315/CAT318/CAT320/CAT323/CAT324/CAT325/CAT326/CAT3<br>29/CAT330/CAT336/CAT340/CAT345/CAT349/CAT375                    |
| Doosan used excavator      | DH(DX)35/55/60/70/75/80/150/200/215/220/225/235/260/300/