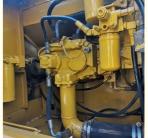

### **Product Specification**

Showroom Location: None · Operating Weight: 29240kg . Bucket Capacity: 1.6m<sup>3</sup> • Machine Weight: 29000 KG • Hydraulic Cylinder Brand: Original • Hydraulic Pump Brand: Original • Hydraulic Valve Brand: Original CAT . Engine Brand: 152KW • Power: • Machinery Test Report: Provided • Video Outgoing-inspection: Provided

• Core Components: Pressure Vessel, Motor, Bearing, Gear,

Pump, Gearbox, Engine, PLC

Year: 2021Working Hours: 1600