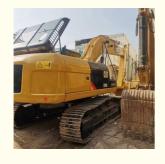

## The Most Reasonable and Less Hours Made in Japan Used Cat 329 D2L Excavator 2021 Year

### **Product Specification**

Showroom Location: None · Operating Weight: 29240kg . Bucket Capacity: 1.6m<sup>3</sup> • Machine Weight: 29000 KG • Hydraulic Cylinder Brand: Original • Hydraulic Pump Brand: Original • Hydraulic Valve Brand: Original CAT . Engine Brand: 152KW • Power: • Machinery Test Report: Provided • Video Outgoing-inspection: Provided

### More Images