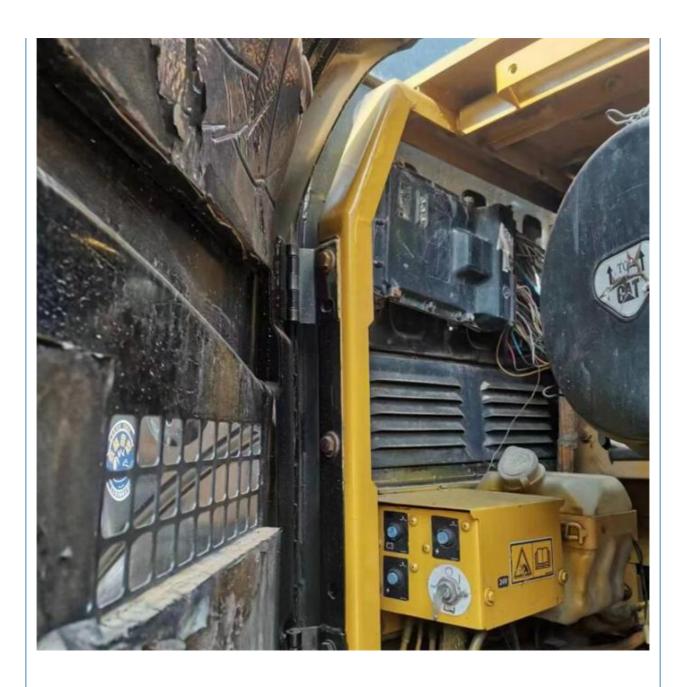

## The Most Reasonable and Less Hours Made in Japan Used Cat 329 D2L Excavator 2021 Year

#### **Basic Information**

Place of Origin: Japan

• Price: \$33,500.00/units 1-3 units



### **Product Specification**

Showroom Location: None · Operating Weight: 29240kg . Bucket Capacity: 1.6m<sup>3</sup> • Machine Weight: 29000 KG • Hydraulic Cylinder Brand: Original • Hydraulic Pump Brand: Original • Hydraulic Valve Brand: Original CAT . Engine Brand: 152KW • Power: • Machinery Test Report: Provided • Video Outgoing-inspection: Provided

• Core Components: Pressure Vessel, Motor, Bearing, Gear,

Pump, Gearbox, Engine, PLC

Year: 2021Working Hours: 1600



### More Images









# Product Description

# **Product Description**





















# Models Of Excavators We Sell

| Komatsu used excavator     | PC20/PC30/PC35/PC40/PC50/PC55/PC56/PC60/PC70/PC75/PC78/PC10 0/PC110/PC120/PC128/PC130/PC138/PC150/PC160/PC200/PC210/PC22 0/PC228/PC240/PC270/PC300/PC350/PC360/PC400/PC450/PC460/PC49 0/PC650 |
|----------------------------|-----------------------------------------------------------------------------------------------------------------------------------------------------------------------------------------------|
| Carter used excavator      | CAT303/CAT305/CAT305.5/CAT306/CAT307/CAT308/CAT311/CAT312/C<br>AT313/CAT315/CAT318/CAT320/CAT323/CAT324/CAT325/CAT326/CAT3<br>29/CAT330/CAT336/CAT340/CAT345/CAT349/CAT375                    |
| Doosan used excavator      | DH(DX)35/55/60/70/75/80/150/200/215/220/225/235/260/30