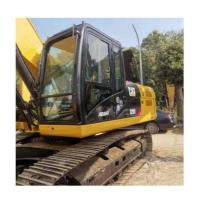

## The Most Reasonable and Less Hours Made in Japan Used Cat 329 D2L Excavator 2021 Year

### **Product Specification**

Showroom Location: None · Operating Weight: 29240kg . Bucket Capacity: 1.6m<sup>3</sup> • Machine Weight: 29000 KG • Hydraulic Cylinder Brand: Original • Hydraulic Pump Brand: Original • Hydraulic Valve Brand: Original CAT . Engine Brand: 152KW • Power: • Machinery Test Report: Provided • Video Outgoing-inspection: Provided

### More Images