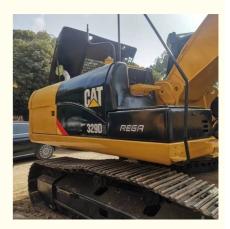

## The Most Reasonable and Less Hours Made in Japan Used Cat 329 D2L Excavator 2021 Year

### **Product Specification**

Showroom Location: None · Operating Weight: 29240kg . Bucket Capacity: 1.6m<sup>3</sup> • Machine Weight: 29000 KG • Hydraulic Cylinder Brand: Original • Hydraulic Pump Brand: Original • Hydraulic Valve Brand: Original CAT . Engine Brand: 152KW • Power: • Machinery Test Report: Provided • Video Outgoing-inspection: Provided

### More Images