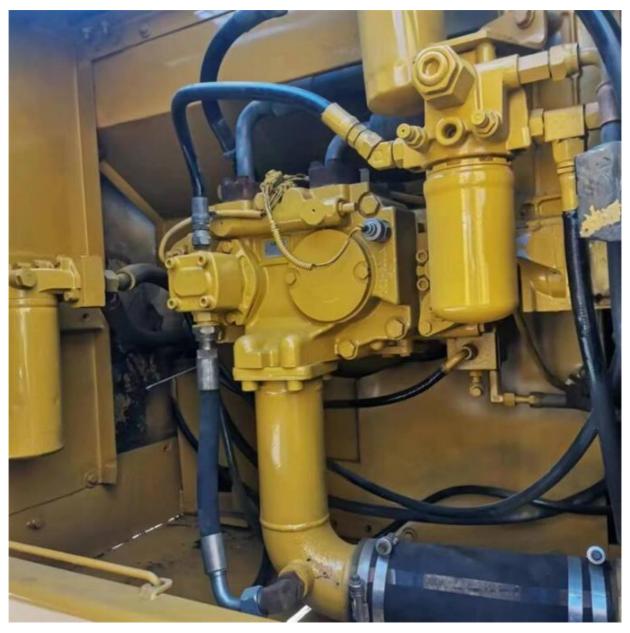

## The Most Reasonable and Less Hours Made in Japan Used Cat 329 D2L Excavator 2021 Year

#### **Basic Information**

Place of Origin: Japan

• Price: \$33,500.00/units 1-3 units



### **Product Specification**

Showroom Location: None · Operating Weight: 29240kg . Bucket Capacity: 1.6m<sup>3</sup> • Machine Weight: 29000 KG • Hydraulic Cylinder Brand: Original • Hydraulic Pump Brand: Original • Hydraulic Valve Brand: Original CAT . Engine Brand: 152KW • Power: • Machinery Test Report: Provided • Video Outgoing-inspection: Provided

• Core Components: Pressure Vessel, Motor, Bearing, Gear,

Pump, Gearbox, Engine, PLC

Year: 2021Working Hours: 1600



### More Images









# Product Description

# **Product Description**





















# Models Of Excavators We Sell

| Komatsu used excavator     | PC20/PC30/PC35/PC40/PC50/PC55/PC56/PC60/PC70/PC75/PC78/PC10 0/PC110/PC120/PC128/PC130/PC138/PC150/PC160/PC200/PC210/PC22 0/PC228/PC240/PC270/PC300/PC350/PC360/PC400/PC450/PC460/PC49 0/PC650 |
|----------------------------|-----------------------------------------------------------------------------------------------------------------------------------------------------------------------------------------------|
| Carter used excavator      | CAT303/CAT305/CAT305.5/CAT306/CAT307/CAT308/CAT311/CAT312/C<br>AT313/CAT315/CAT318/CAT320/CAT323/CAT324/CAT325/CAT326/CAT3<br>29/CAT330/CAT336/CAT340/CAT345/CAT349/CAT375                    |
| Doosan used excavator      | DH(DX)35/55/60/70/75/80/150/200/215/220/225/235/260/300/350/370/42