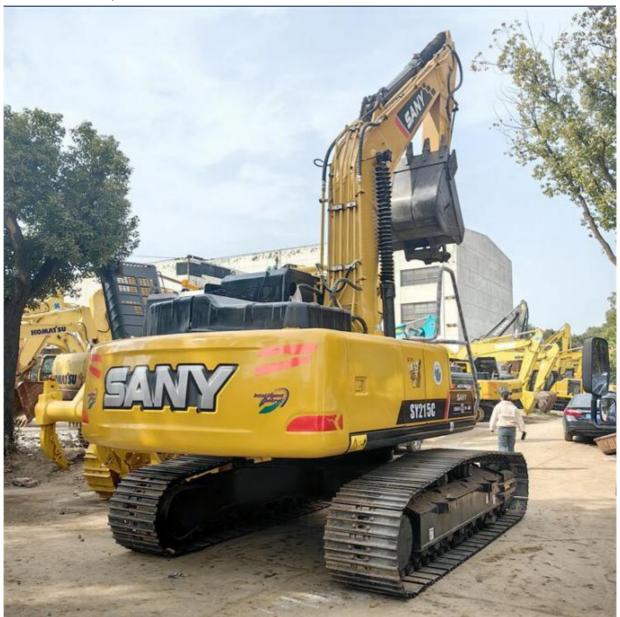

# Professional Hydraulic Crawler Excavator Sany 215C SY215C with 21000 KG Machine Weight

## **Product Specification**

Showroom Location: None · Operating Weight: 20900KG 0.93m<sup>3</sup> . Bucket Capacity: • Machine Weight: 21000 KG Hydraulic Cylinder Brand: Original • Hydraulic Pump Brand: Original • Hydraulic Valve Brand: Original ISUZU . Engine Brand: 114KW • Power: • Machinery Test Report: Provided • Video Outgoing-inspection: Provided