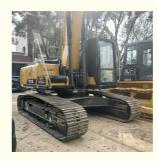

# Professional Hydraulic Crawler Excavator Sany 215C SY215C with 21000 KG Machine Weight

## **Product Specification**

Showroom Location: None · Operating Weight: 20900KG 0.93m<sup>3</sup> . Bucket Capacity: • Machine Weight: 21000 KG Hydraulic Cylinder Brand: Original • Hydraulic Pump Brand: Original • Hydraulic Valve Brand: Original ISUZU . Engine Brand: 114KW • Power: • Machinery Test Report: Provided • Video Outgoing-inspection: Provided