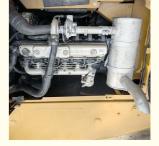

## **Product Specification**

Showroom Location: None · Operating Weight: 20900KG 0.93m<sup>3</sup> . Bucket Capacity: • Machine Weight: 21000 KG Hydraulic Cylinder Brand: Original • Hydraulic Pump Brand: Original • Hydraulic Valve Brand: Original ISUZU . Engine Brand: 114KW • Power: • Machinery Test Report: Provided • Video Outgoing-inspection: Provided

• Core Components: Pressure Vessel, Motor, Bearing, Gear,

Pump, Gearbox, Engine, PLC

Year: 2023Working Hours: 270