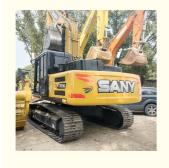

# Professional Hydraulic Crawler Excavator Sany 215C SY215C with 21000 KG Machine Weight

## **Product Specification**

Showroom Location: None · Operating Weight: 20900KG 0.93m<sup>3</sup> . Bucket Capacity: • Machine Weight: 21000 KG Hydraulic Cylinder Brand: Original • Hydraulic Pump Brand: Original • Hydraulic Valve Brand: Original ISUZU . Engine Brand: 114KW • Power: • Machinery Test Report: Provided • Video Outgoing-inspection: Provided