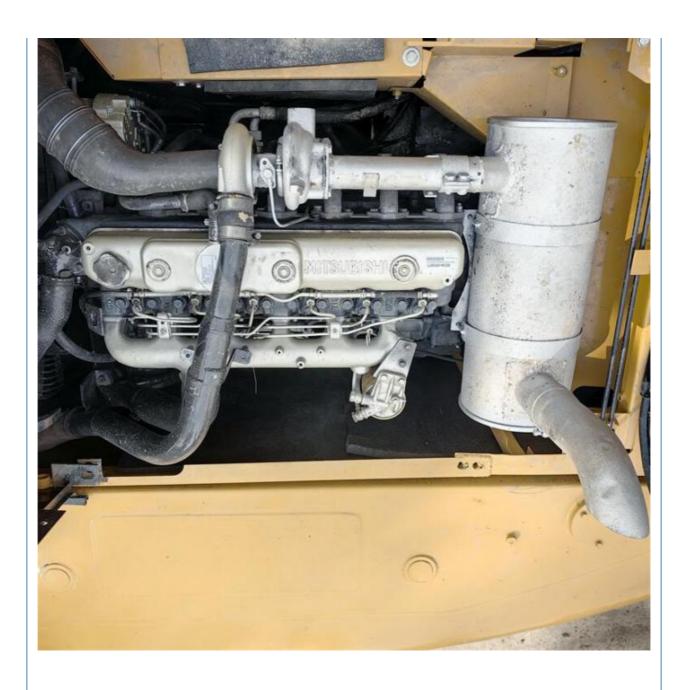

# Professional Hydraulic Crawler Excavator Sany 215C SY215C with 21000 KG Machine Weight

## **Basic Information**

• Place of Origin: China

• Price: \$22,000.00/units 1-3 units



## **Product Specification**

Showroom Location: None · Operating Weight: 20900KG 0.93m<sup>3</sup> . Bucket Capacity: • Machine Weight: 21000 KG Hydraulic Cylinder Brand: Original • Hydraulic Pump Brand: Original • Hydraulic Valve Brand: Original ISUZU . Engine Brand: 114KW • Power: • Machinery Test Report: Provided • Video Outgoing-inspection: Provided

• Core Components: Pressure Vessel, Motor, Bearing, Gear,

Pump, Gearbox, Engine, PLC

Year: 2023Working Hours: 270



## More Images









# Product Description

## **Product Description**





















## Models Of Excavators We Sell

Excavators of other

brands

| Komatsu used excavator | PC20/PC30/PC35/PC40/PC50/PC55/PC56/PC60/PC70/PC75/PC78/PC10 0/PC110/PC120/PC128/PC130/PC138/PC150/PC160/PC200/PC210/PC22 0/PC228/PC240/PC270/PC300/PC350/PC360/PC400/PC450/PC460/PC49 0/PC650 |
|------------------------|-----------------------------------------------------------------------------------------------------------------------------------------------------------------------------------------------|
| Carter used excavator  | CAT303/CAT305/CAT305.5/CAT306/CAT307/CAT308/CAT311/CAT312/C<br>AT313/CAT315/CAT318/CAT320/CAT323/CAT324/CAT325/CAT326/CAT3<br>29/CAT330/CAT336/CAT340/CAT345/CAT349/CAT375                    |
| Doosan used excavator  | DH(DX)35/55/60/70/75/80/150/200/215/220/225/23