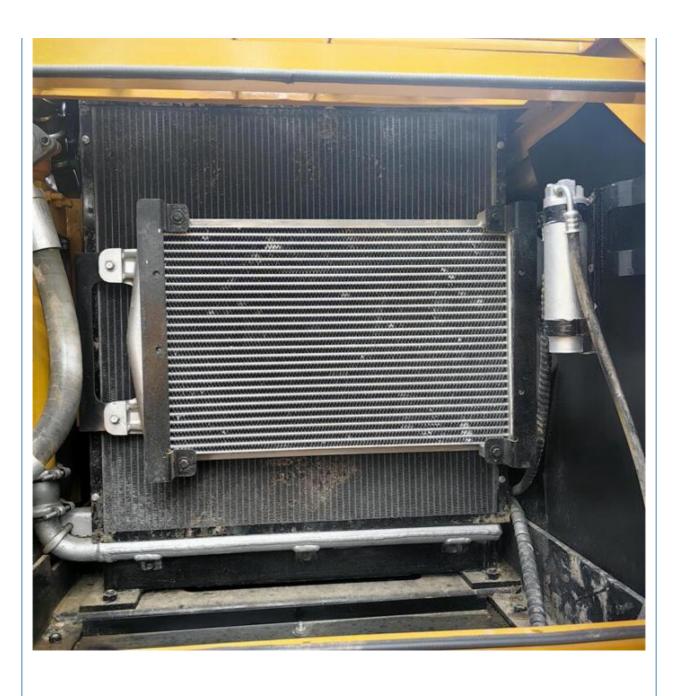

# Professional Hydraulic Crawler Excavator Sany 215C SY215C with 21000 KG Machine Weight

## **Basic Information**

• Place of Origin: China

• Price: \$22,000.00/units 1-3 units



## **Product Specification**

Showroom Location: None · Operating Weight: 20900KG 0.93m<sup>3</sup> . Bucket Capacity: • Machine Weight: 21000 KG Hydraulic Cylinder Brand: Original • Hydraulic Pump Brand: Original • Hydraulic Valve Brand: Original ISUZU . Engine Brand: 114KW • Power: • Machinery Test Report: Provided • Video Outgoing-inspection: Provided

• Core Components: Pressure Vessel, Motor, Bearing, Gear,

Pump, Gearbox, Engine, PLC

Year: 2023Working Hours: 270



## More Images









# Product Description

## **Product Description**





















## Models Of Excavators We Sell

Excavators of other

brands

| Komatsu used excavator | PC20/PC30/PC35/PC40/PC50/PC55/PC56/PC60/PC70/PC75/PC78/PC10 0/PC110/PC120/PC128/PC130/PC138/PC150/PC160/PC200/PC210/PC22 0/PC228/PC240/PC270/PC300/PC350/PC360/PC400/PC450/PC460/PC49 0/PC650 |
|------------------------|-----------------------------------------------------------------------------------------------------------------------------------------------------------------------------------------------|
| Carter used excavator  | CAT303/CAT305/CAT305.5/CAT306/CAT307/CAT308/CAT311/CAT312/C<br>AT313/CAT315/CAT318/CAT320/CAT323/CAT324/CAT325/CAT326/CAT3<br>29/CAT330/CAT336/CAT340/CAT345/CAT349/CAT375                    |
| Doosan used excavator  | DH(DX)35/55/60/70/75/80/150/200/215/220/225/235/26