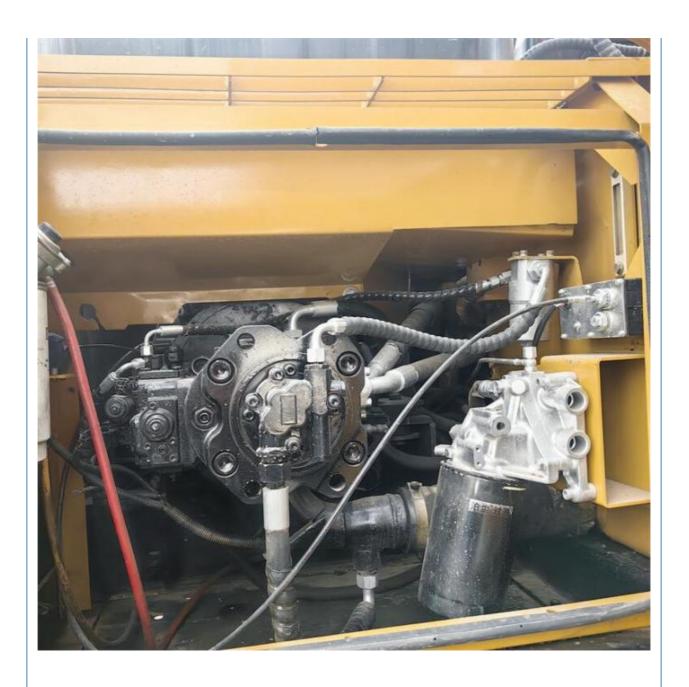

# Professional Hydraulic Crawler Excavator Sany 215C SY215C with 21000 KG Machine Weight

## **Basic Information**

• Place of Origin: China

• Price: \$22,000.00/units 1-3 units



## **Product Specification**

Showroom Location: None · Operating Weight: 20900KG 0.93m<sup>3</sup> . Bucket Capacity: • Machine Weight: 21000 KG Hydraulic Cylinder Brand: Original • Hydraulic Pump Brand: Original • Hydraulic Valve Brand: Original ISUZU . Engine Brand: 114KW • Power: • Machinery Test Report: Provided • Video Outgoing-inspection: Provided

• Core Components: Pressure Vessel, Motor, Bearing, Gear,

Pump, Gearbox, Engine, PLC

Year: 2023Working Hours: 270



## More Images









# Product Description

## **Product Description**





















## Models Of Excavators We Sell

Excavators of other

brands

| Komatsu used excavator | PC20/PC30/PC35/PC40/PC50/PC55/PC56/PC60/PC70/PC75/PC78/PC10 0/PC110/PC120/PC128/PC130/PC138/PC150/PC160/PC200/PC210/PC22 0/PC228/PC240/PC270/PC300/PC350/PC360/PC400/PC450/PC460/PC49 0/PC650 |
|------------------------|-----------------------------------------------------------------------------------------------------------------------------------------------------------------------------------------------|
| Carter used excavator  | CAT303/CAT305/CAT305.5/CAT306/CAT307/CAT308/CAT311/CAT312/C<br>AT313/CAT315/CAT318/CAT320/CAT323/CAT324/CAT325/CAT326/CAT3<br>29/CAT330/CAT336/CAT340/CAT345/CAT349/CAT375                    |
| Doosan used excavator  | DH(DX)35/55/60/70/75/80/150/200/215/220/225/235/