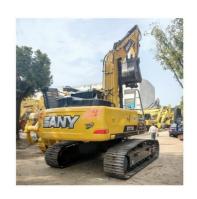

# Professional Hydraulic Crawler Excavator Sany 215C SY215C with 21000 KG Machine Weight

## **Product Specification**

Showroom Location: None · Operating Weight: 20900KG 0.93m<sup>3</sup> . Bucket Capacity: • Machine Weight: 21000 KG Hydraulic Cylinder Brand: Original • Hydraulic Pump Brand: Original • Hydraulic Valve Brand: Original ISUZU . Engine Brand: 114KW • Power: • Machinery Test Report: Provided • Video Outgoing-inspection: Provided