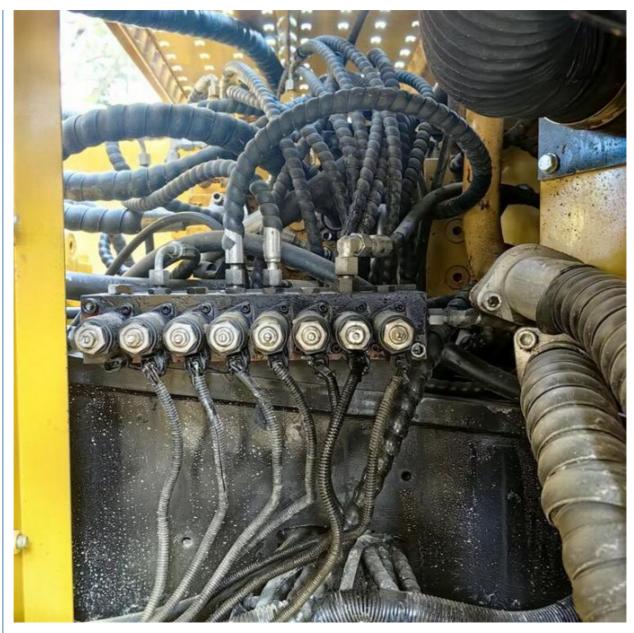

# Professional Hydraulic Crawler Excavator Sany 215C SY215C with 21000 KG Machine Weight

## **Basic Information**

• Place of Origin: China

• Price: \$22,000.00/units 1-3 units



## **Product Specification**

Showroom Location: None · Operating Weight: 20900KG 0.93m<sup>3</sup> . Bucket Capacity: • Machine Weight: 21000 KG Hydraulic Cylinder Brand: Original • Hydraulic Pump Brand: Original • Hydraulic Valve Brand: Original ISUZU . Engine Brand: 114KW • Power: • Machinery Test Report: Provided • Video Outgoing-inspection: Provided

• Core Components: Pressure Vessel, Motor, Bearing, Gear,

Pump, Gearbox, Engine, PLC

Year: 2023Working Hours: 270



## More Images









# Product Description

## **Product Description**





















## Models Of Excavators We Sell

Excavators of other

brands

| Komatsu used excavator | PC20/PC30/PC35/PC40/PC50/PC55/PC56/PC60/PC70/PC75/PC78/PC10 0/PC110/PC120/PC128/PC130/PC138/PC150/PC160/PC200/PC210/PC22 0/PC228/PC240/PC270/PC300/PC350/PC360/PC400/PC450/PC460/PC49 0/PC650 |
|------------------------|-----------------------------------------------------------------------------------------------------------------------------------------------------------------------------------------------|
| Carter used excavator  | CAT303/CAT305/CAT305.5/CAT306/CAT307/CAT308/CAT311/CAT312/C<br>AT313/CAT315/CAT318/CAT320/CAT323/CAT324/CAT325/CAT326/CAT3<br>29/CAT330/CAT336/CAT340/CAT345/CAT349/CAT375                    |
| Doosan used excavator  | DH(DX)35/55/60/70/75/80/150/200/215/220/225/235/260/