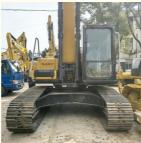

# Professional Hydraulic Crawler Excavator Sany 215C SY215C with 21000 KG Machine Weight

## **Product Specification**

Showroom Location: None · Operating Weight: 20900KG 0.93m<sup>3</sup> . Bucket Capacity: • Machine Weight: 21000 KG Hydraulic Cylinder Brand: Original • Hydraulic Pump Brand: Original • Hydraulic Valve Brand: Original ISUZU . Engine Brand: 114KW • Power: • Machinery Test Report: Provided • Video Outgoing-inspection: Provided