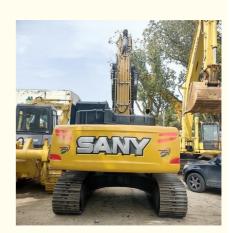

# Professional Hydraulic Crawler Excavator Sany 215C SY215C with 21000 KG Machine Weight

## **Product Specification**

Showroom Location: None · Operating Weight: 20900KG 0.93m<sup>3</sup> . Bucket Capacity: • Machine Weight: 21000 KG Hydraulic Cylinder Brand: Original • Hydraulic Pump Brand: Original • Hydraulic Valve Brand: Original ISUZU . Engine Brand: 114KW • Power: • Machinery Test Report: Provided • Video Outgoing-inspection: Provided