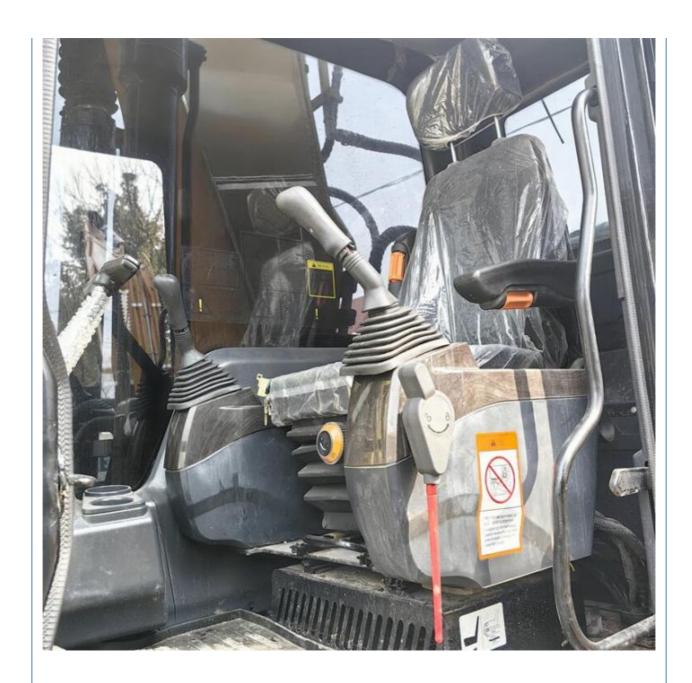

# Professional Hydraulic Crawler Excavator Sany 215C SY215C with 21000 KG Machine Weight

## **Basic Information**

• Place of Origin: China

• Price: \$22,000.00/units 1-3 units



## **Product Specification**

Showroom Location: None · Operating Weight: 20900KG 0.93m<sup>3</sup> . Bucket Capacity: • Machine Weight: 21000 KG Hydraulic Cylinder Brand: Original • Hydraulic Pump Brand: Original • Hydraulic Valve Brand: Original ISUZU . Engine Brand: 114KW • Power: • Machinery Test Report: Provided • Video Outgoing-inspection: Provided

• Core Components: Pressure Vessel, Motor, Bearing, Gear,

Pump, Gearbox, Engine, PLC

Year: 2023Working Hours: 270



## More Images









# Product Description

## **Product Description**





















## Models Of Excavators We Sell

Excavators of other

brands

| Komatsu used excavator | PC20/PC30/PC35/PC40/PC50/PC55/PC56/PC60/PC70/PC75/PC78/PC10 0/PC110/PC120/PC128/PC130/PC138/PC150/PC160/PC200/PC210/PC22 0/PC228/PC240/PC270/PC300/PC350/PC360/PC400/PC450/PC460/PC49 0/PC650 |
|------------------------|-----------------------------------------------------------------------------------------------------------------------------------------------------------------------------------------------|
| Carter used excavator  | CAT303/CAT305/CAT305.5/CAT306/CAT307/CAT308/CAT311/CAT312/C<br>AT313/CAT315/CAT318/CAT320/CAT323/CAT324/CAT325/CAT326/CAT3<br>29/CAT330/CAT336/CAT340/CAT345/CAT349/CAT375                    |
| Doosan used excavator  | DH(DX)35/55/60/70/75/80/150/200/215/220/