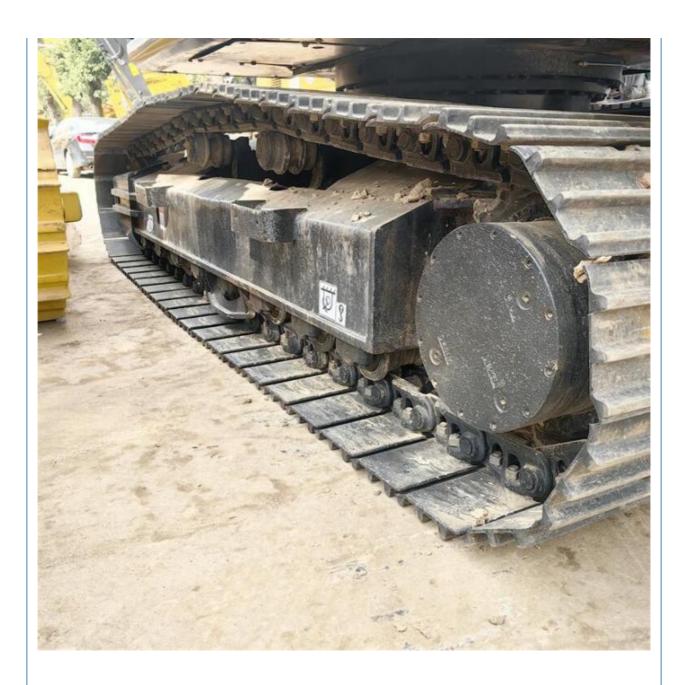

## **Product Specification**

Showroom Location: None · Operating Weight: 20900KG 0.93m<sup>3</sup> . Bucket Capacity: • Machine Weight: 21000 KG Hydraulic Cylinder Brand: Original • Hydraulic Pump Brand: Original • Hydraulic Valve Brand: Original ISUZU . Engine Brand: 114KW • Power: • Machinery Test Report: Provided • Video Outgoing-inspection: Provided

• Core Components: Pressure Vessel, Motor, Bearing, Gear,

Pump, Gearbox, Engine, PLC

Year: 2023Working Hours: 270