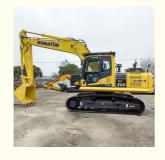

# 20 Ton Used Digger Komatsu Excavator PC200-8 with Original Hydraulic **Pump in Shanghai**

### **Product Specification**

Showroom Location: None · Operating Weight: 19900 KG 0.8 M<sup>3</sup> . Bucket Capacity: · Machine Weight: 20000 KG Hydraulic Cylinder Brand: Original • Hydraulic Pump Brand: Original Hydraulic Valve Brand: Original . Engine Brand: Cummins 110 KW • Power: • Machinery Test Report: Provided • Video Outgoing-inspection: Provided