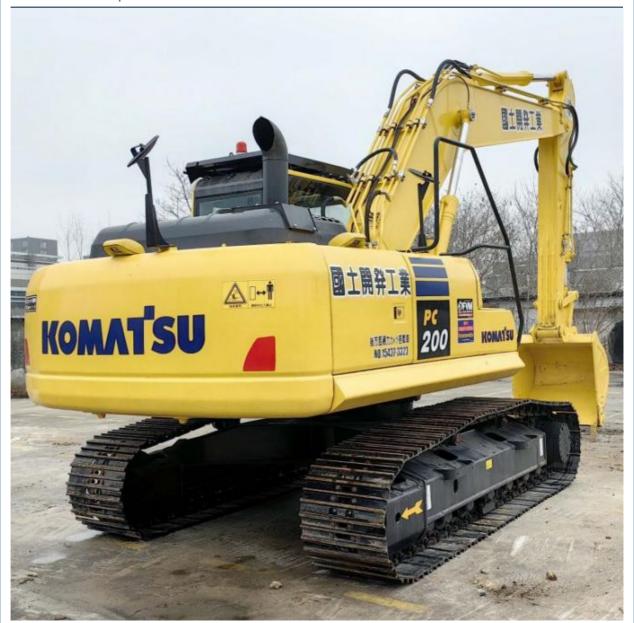

# 20 Ton Used Digger Komatsu Excavator PC200-8 with Original Hydraulic **Pump in Shanghai**

### **Product Specification**

Showroom Location: None · Operating Weight: 19900 KG 0.8 M<sup>3</sup> . Bucket Capacity: · Machine Weight: 20000 KG Hydraulic Cylinder Brand: Original • Hydraulic Pump Brand: Original Hydraulic Valve Brand: Original . Engine Brand: Cummins 110 KW • Power: • Machinery Test Report: Provided • Video Outgoing-inspection: Provided