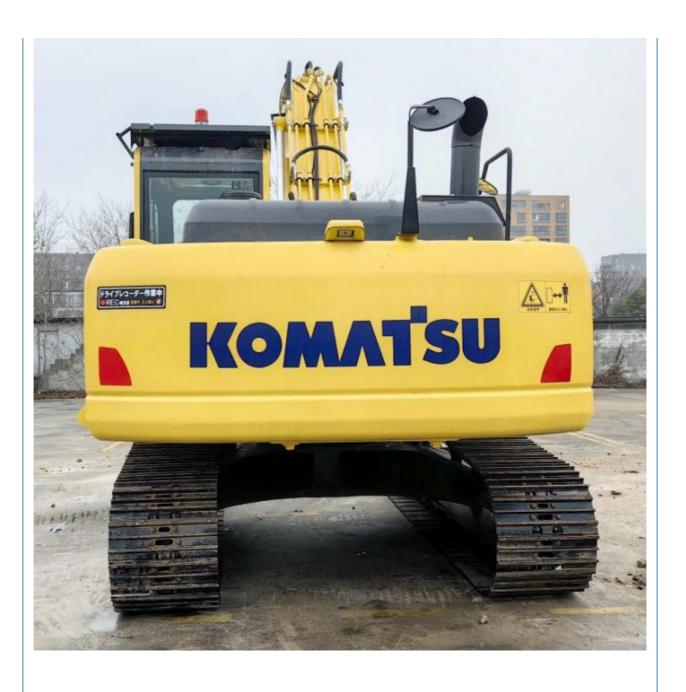

ulic **Pump in Shanghai**

#### **Basic Information**

. Place of Origin: Japan

• Price: \$30,500.00/units 1-3 units

 Packaging Details: 1. Bulk cargo.

2. Flat rack. 3. Container.

100 Unit/Units per Month . Supply Ability:



### **Product Specification**

Showroom Location: None · Operating Weight: 19900 KG 0.8 M<sup>3</sup> . Bucket Capacity: · Machine Weight: 20000 KG Hydraulic Cylinder Brand: Original • Hydraulic Pump Brand: Original Hydraulic Valve Brand: Original . Engine Brand: Cummins 110 KW • Power: • Machinery Test Report: Provided • Video Outgoing-inspection: Provided

Core Components: Pressure Vessel, Motor, Bearing, Gear,

Pump, Gearbox, Engine, PLC

· Year: 2021 . Working Hours: 896



### More Images









## **Product Description**

## **Product Description**





















#### Models Of Excavators We Sell

PC20/PC30/PC35/PC40/PC50/PC55/PC56/PC60/PC70/PC75/PC78/PC10 0/PC110/PC120/PC128/PC130/PC138/PC150/PC160/PC200/PC210/PC22 Komatsu used 0/PC228/PC240/PC270/PC300/PC350/PC360/PC400/PC450/PC460/PC49 excavator 0/PC650 CAT303/CAT305/CAT305.5/CAT306/CAT307/CAT308/CAT311/CAT312/C AT313/CAT315/CAT318/CAT320/CAT323/CAT324/CAT325/CAT326/CAT3 Carter used excavator

29/CAT330/CAT336/CAT340/CAT345/CAT349/CAT375 DH(DX)35/55/60/70/75/80/150/200/215/220/225/235/260/300/350/370/420/

Doosan used excavator 500/530

SY16/SY35/SY55/SY60/SY65/SY75/SY85/SY95/SY115/SY135/SY155/SY Sany used excavator

205/SY215/SY235/SY265/SY305/SY335/SY365

EX50/EX55/EX60/EX100/EX120/EX200/ZX50/ZX55/ZX60/ZX70/ZX75/ZX1 Hitachi used excavator 20/ZX125/ZX130/ZX135/ZX200/ZX210/ZX230/ZX