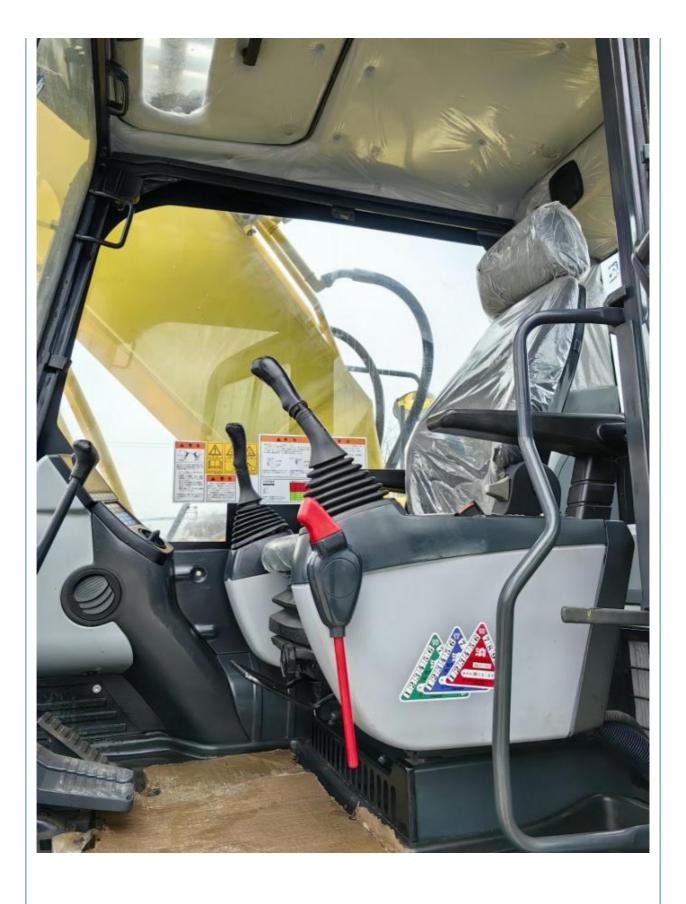

*Pump in Shanghai**

#### **Basic Information**

. Place of Origin: Japan

• Price: \$30,500.00/units 1-3 units

 Packaging Details: 1. Bulk cargo.

2. Flat rack. 3. Container.

100 Unit/Units per Month . Supply Ability:



### **Product Specification**

Showroom Location: None · Operating Weight: 19900 KG 0.8 M<sup>3</sup> . Bucket Capacity: · Machine Weight: 20000 KG Hydraulic Cylinder Brand: Original • Hydraulic Pump Brand: Original Hydraulic Valve Brand: Original . Engine Brand: Cummins 110 KW • Power: • Machinery Test Report: Provided • Video Outgoing-inspection: Provided

Core Components: Pressure Vessel, Motor, Bearing, Gear,

Pump, Gearbox, Engine, PLC

· Year: 2021 . Working Hours: 896



### More Images









## **Product Description**

## **Product Description**





















#### Models Of Excavators We Sell

PC20/PC30/PC35/PC40/PC50/PC55/PC56/PC60/PC70/PC75/PC78/PC10 0/PC110/PC120/PC128/PC130/PC138/PC150/PC160/PC200/PC210/PC22 Komatsu used 0/PC228/PC240/PC270/PC300/PC350/PC360/PC400/PC450/PC460/PC49 excavator 0/PC650 CAT303/CAT305/CAT305.5/CAT306/CAT307/CAT308/CAT311/CAT312/C AT313/CAT315/CAT318/CAT320/CAT323/CAT324/CAT325/CAT326/CAT3 Carter used excavator

29/CAT330/CAT336/CAT340/CAT345/CAT349/CAT375 DH(DX)35/55/60/70/75/80/150/200/215/220/225/235/260/300/350/370/420/

Doosan used excavator 500/530

SY16/SY35/SY55/SY60/SY65/SY75/SY85/SY95/SY115/SY135/SY155/SY Sany used excavator

205/SY215/SY235/SY265/SY305/SY335/SY365

EX50/EX55/EX60/EX100/EX120/EX200/ZX50/ZX55/ZX60/ZX70/ZX75/ZX1 Hitachi used excavator 20/ZX125/ZX130/ZX135/ZX200/ZX210/ZX230/ZX240/ZX