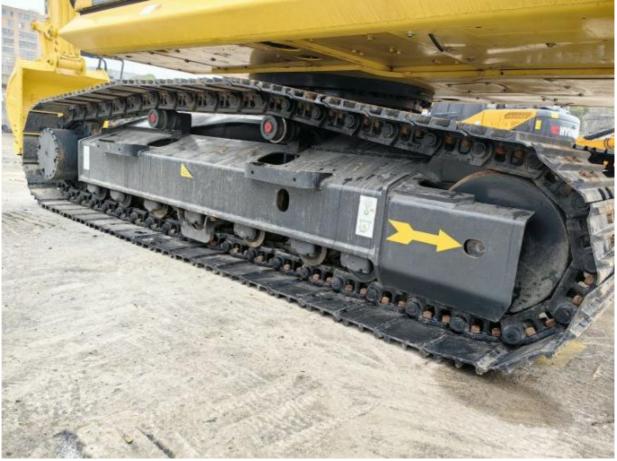

**Pump in Shanghai**

#### **Basic Information**

. Place of Origin: Japan

• Price: \$30,500.00/units 1-3 units

 Packaging Details: 1. Bulk cargo.

2. Flat rack. 3. Container.

100 Unit/Units per Month . Supply Ability:



### **Product Specification**

Showroom Location: None · Operating Weight: 19900 KG 0.8 M<sup>3</sup> . Bucket Capacity: · Machine Weight: 20000 KG Hydraulic Cylinder Brand: Original • Hydraulic Pump Brand: Original Hydraulic Valve Brand: Original . Engine Brand: Cummins 110 KW • Power: • Machinery Test Report: Provided • Video Outgoing-inspection: Provided

Core Components: Pressure Vessel, Motor, Bearing, Gear,

Pump, Gearbox, Engine, PLC

· Year: 2021 . Working Hours: 896



### More Images









## **Product Description**

## **Product Description**





















#### Models Of Excavators We Sell

PC20/PC30/PC35/PC40/PC50/PC55/PC56/PC60/PC70/PC75/PC78/PC10 0/PC110/PC120/PC128/PC130/PC138/PC150/PC160/PC200/PC210/PC22 Komatsu used 0/PC228/PC240/PC270/PC300/PC350/PC360/PC400/PC450/PC460/PC49 excavator 0/PC650 CAT303/CAT305/CAT305.5/CAT306/CAT307/CAT308/CAT311/CAT312/C AT313/CAT315/CAT318/CAT320/CAT323/CAT324/CAT325/CAT326/CAT3 Carter used excavator

29/CAT330/CAT336/CAT340/CAT345/CAT349/CAT375 DH(DX)35/55/60/70/75/80/150/200/215/220/225/235/260/300/350/370/420/

Doosan used excavator 500/530

SY16/SY35/SY55/SY60/SY65/SY75/SY85/SY95/SY115/SY135/SY155/SY Sany used excavator

205/SY215/SY235/SY265/SY305/SY335/SY365

EX50/EX55/EX60/EX100/EX120/EX200/ZX50/ZX55/ZX60/ZX70/ZX75/ZX1 Hitachi used excavator 20/ZX125/ZX130/ZX135/ZX200/ZX210/ZX230/ZX240/