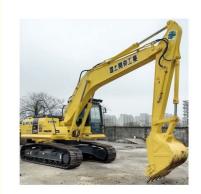

# 20 Ton Used Digger Komatsu Excavator PC200-8 with Original Hydraulic **Pump in Shanghai**

### **Product Specification**

Showroom Location: None · Operating Weight: 19900 KG 0.8 M<sup>3</sup> . Bucket Capacity: · Machine Weight: 20000 KG Hydraulic Cylinder Brand: Original • Hydraulic Pump Brand: Original Hydraulic Valve Brand: Original . Engine Brand: Cummins 110 KW • Power: • Machinery Test Report: Provided • Video Outgoing-inspection: Provided