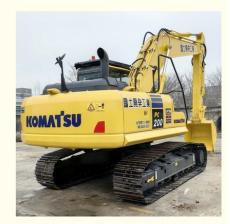

# 20 Ton Used Digger Komatsu Excavator PC200-8 with Original Hydraulic **Pump in Shanghai**

### **Product Specification**

Showroom Location: None · Operating Weight: 19900 KG 0.8 M<sup>3</sup> . Bucket Capacity: · Machine Weight: 20000 KG Hydraulic Cylinder Brand: Original • Hydraulic Pump Brand: Original Hydraulic Valve Brand: Original . Engine Brand: Cummins 110 KW • Power: • Machinery Test Report: Provided • Video Outgoing-inspection: Provided