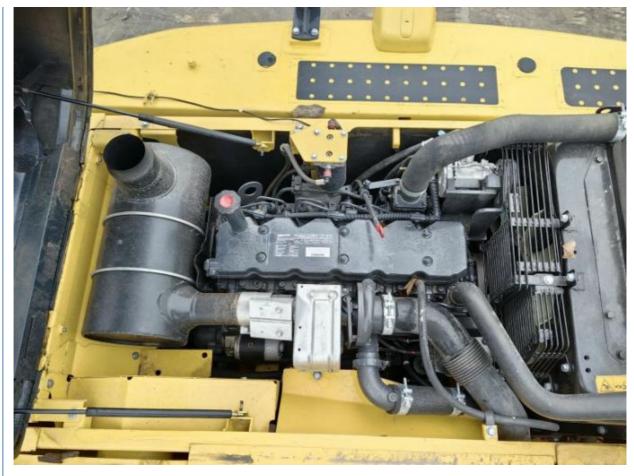

in Shanghai**

#### **Basic Information**

. Place of Origin: Japan

• Price: \$30,500.00/units 1-3 units

 Packaging Details: 1. Bulk cargo.

2. Flat rack. 3. Container.

100 Unit/Units per Month . Supply Ability:



### **Product Specification**

Showroom Location: None · Operating Weight: 19900 KG 0.8 M<sup>3</sup> . Bucket Capacity: · Machine Weight: 20000 KG Hydraulic Cylinder Brand: Original • Hydraulic Pump Brand: Original Hydraulic Valve Brand: Original . Engine Brand: Cummins 110 KW • Power: • Machinery Test Report: Provided • Video Outgoing-inspection: Provided

Core Components: Pressure Vessel, Motor, Bearing, Gear,

Pump, Gearbox, Engine, PLC

· Year: 2021 . Working Hours: 896



### More Images









## **Product Description**

## **Product Description**





















#### Models Of Excavators We Sell

PC20/PC30/PC35/PC40/PC50/PC55/PC56/PC60/PC70/PC75/PC78/PC10 0/PC110/PC120/PC128/PC130/PC138/PC150/PC160/PC200/PC210/PC22 Komatsu used 0/PC228/PC240/PC270/PC300/PC350/PC360/PC400/PC450/PC460/PC49 excavator 0/PC650 CAT303/CAT305/CAT305.5/CAT306/CAT307/CAT308/CAT311/CAT312/C AT313/CAT315/CAT318/CAT320/CAT323/CAT324/CAT325/CAT326/CAT3 Carter used excavator

29/CAT330/CAT336/CAT340/CAT345/CAT349/CAT375 DH(DX)35/55/60/70/75/80/150/200/215/220/225/235/260/300/350/370/420/

Doosan used excavator 500/530

SY16/SY35/SY55/SY60/SY65/SY75/SY85/SY95/SY115/SY135/SY155/SY Sany used excavator

205/SY215/SY235/SY265/SY305/SY335/SY365

EX50/EX55/EX60/EX100/EX120/EX200/ZX50/ZX55/ZX60/ZX70/ZX75/ZX1 Hitachi used excavator 20/ZX125/ZX130/ZX135/ZX200/ZX210/ZX230/ZX240/ZX250/ZX