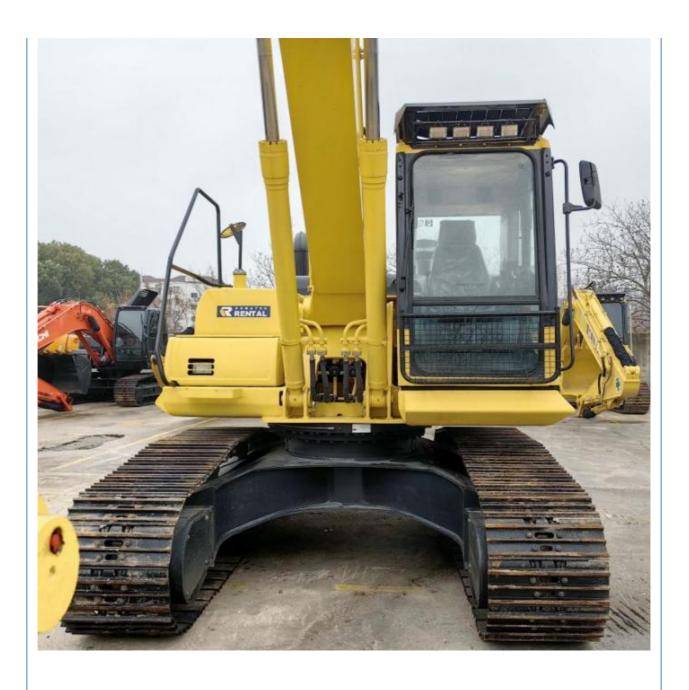

raulic **Pump in Shanghai**

#### **Basic Information**

. Place of Origin: Japan

• Price: \$30,500.00/units 1-3 units

 Packaging Details: 1. Bulk cargo.

2. Flat rack. 3. Container.

100 Unit/Units per Month . Supply Ability:



### **Product Specification**

Showroom Location: None · Operating Weight: 19900 KG 0.8 M<sup>3</sup> . Bucket Capacity: · Machine Weight: 20000 KG Hydraulic Cylinder Brand: Original • Hydraulic Pump Brand: Original Hydraulic Valve Brand: Original . Engine Brand: Cummins 110 KW • Power: • Machinery Test Report: Provided • Video Outgoing-inspection: Provided

Core Components: Pressure Vessel, Motor, Bearing, Gear,

Pump, Gearbox, Engine, PLC

· Year: 2021 . Working Hours: 896



### More Images









## **Product Description**

## **Product Description**





















#### Models Of Excavators We Sell

PC20/PC30/PC35/PC40/PC50/PC55/PC56/PC60/PC70/PC75/PC78/PC10 0/PC110/PC120/PC128/PC130/PC138/PC150/PC160/PC200/PC210/PC22 Komatsu used 0/PC228/PC240/PC270/PC300/PC350/PC360/PC400/PC450/PC460/PC49 excavator 0/PC650 CAT303/CAT305/CAT305.5/CAT306/CAT307/CAT308/CAT311/CAT312/C AT313/CAT315/CAT318/CAT320/CAT323/CAT324/CAT325/CAT326/CAT3 Carter used excavator

29/CAT330/CAT336/CAT340/CAT345/CAT349/CAT375 DH(DX)35/55/60/70/75/80/150/200/215/220/225/235/260/300/350/370/420/

Doosan used excavator 500/530

SY16/SY35/SY55/SY60/SY65/SY75/SY85/SY95/SY115/SY135/SY155/SY Sany used excavator

205/SY215/SY235/SY265/SY305/SY335/SY365

EX50/EX55/EX60/EX100/EX120/EX200/ZX50/ZX55/ZX60/ZX70/ZX75/ZX1 Hitachi used excavator 20/ZX125/ZX130/ZX135/ZX200/ZX210/ZX230/