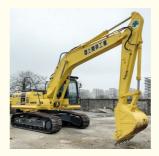

# 20 Ton Used Digger Komatsu Excavator PC200-8 with Original Hydraulic **Pump in Shanghai**

### **Product Specification**

Showroom Location: None · Operating Weight: 19900 KG 0.8 M<sup>3</sup> . Bucket Capacity: · Machine Weight: 20000 KG Hydraulic Cylinder Brand: Original • Hydraulic Pump Brand: Original Hydraulic Valve Brand: Original . Engine Brand: Cummins 110 KW • Power: • Machinery Test Report: Provided • Video Outgoing-inspection: Provided