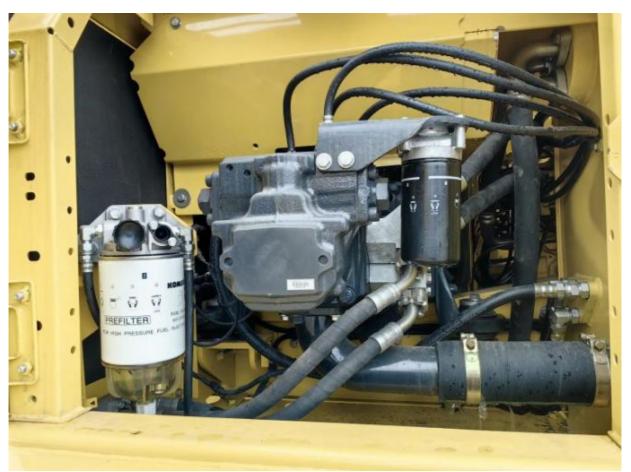

ump in Shanghai**

#### **Basic Information**

. Place of Origin: Japan

• Price: \$30,500.00/units 1-3 units

 Packaging Details: 1. Bulk cargo.

2. Flat rack. 3. Container.

100 Unit/Units per Month . Supply Ability:



### **Product Specification**

Showroom Location: None · Operating Weight: 19900 KG 0.8 M<sup>3</sup> . Bucket Capacity: · Machine Weight: 20000 KG Hydraulic Cylinder Brand: Original • Hydraulic Pump Brand: Original Hydraulic Valve Brand: Original . Engine Brand: Cummins 110 KW • Power: • Machinery Test Report: Provided • Video Outgoing-inspection: Provided

Core Components: Pressure Vessel, Motor, Bearing, Gear,

Pump, Gearbox, Engine, PLC

· Year: 2021 . Working Hours: 896



### More Images









## **Product Description**

## **Product Description**





















#### Models Of Excavators We Sell

PC20/PC30/PC35/PC40/PC50/PC55/PC56/PC60/PC70/PC75/PC78/PC10 0/PC110/PC120/PC128/PC130/PC138/PC150/PC160/PC200/PC210/PC22 Komatsu used 0/PC228/PC240/PC270/PC300/PC350/PC360/PC400/PC450/PC460/PC49 excavator 0/PC650 CAT303/CAT305/CAT305.5/CAT306/CAT307/CAT308/CAT311/CAT312/C AT313/CAT315/CAT318/CAT320/CAT323/CAT324/CAT325/CAT326/CAT3 Carter used excavator

29/CAT330/CAT336/CAT340/CAT345/CAT349/CAT375 DH(DX)35/55/60/70/75/80/150/200/215/220/225/235/260/300/350/370/420/

Doosan used excavator 500/530

SY16/SY35/SY55/SY60/SY65/SY75/SY85/SY95/SY115/SY135/SY155/SY Sany used excavator

205/SY215/SY235/SY265/SY305/SY335/SY365

EX50/EX55/EX60/EX100/EX120/EX200/ZX50/ZX55/ZX60/ZX70/ZX75/ZX1 Hitachi used excavator 20/ZX125/ZX130/ZX135/ZX200/ZX210/ZX230/ZX240/ZX25