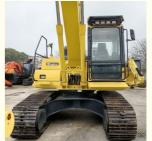

# 20 Ton Used Digger Komatsu Excavator PC200-8 with Original Hydraulic **Pump in Shanghai**

### **Product Specification**

Showroom Location: None · Operating Weight: 19900 KG 0.8 M<sup>3</sup> . Bucket Capacity: · Machine Weight: 20000 KG Hydraulic Cylinder Brand: Original • Hydraulic Pump Brand: Original Hydraulic Valve Brand: Original . Engine Brand: Cummins 110 KW • Power: • Machinery Test Report: Provided • Video Outgoing-inspection: Provided