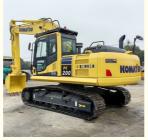

# 20 Ton Used Digger Komatsu Excavator PC200-8 with Original Hydraulic **Pump in Shanghai**

### **Product Specification**

Showroom Location: None · Operating Weight: 19900 KG 0.8 M<sup>3</sup> . Bucket Capacity: · Machine Weight: 20000 KG Hydraulic Cylinder Brand: Original • Hydraulic Pump Brand: Original Hydraulic Valve Brand: Original . Engine Brand: Cummins 110 KW • Power: • Machinery Test Report: Provided • Video Outgoing-inspection: Provided