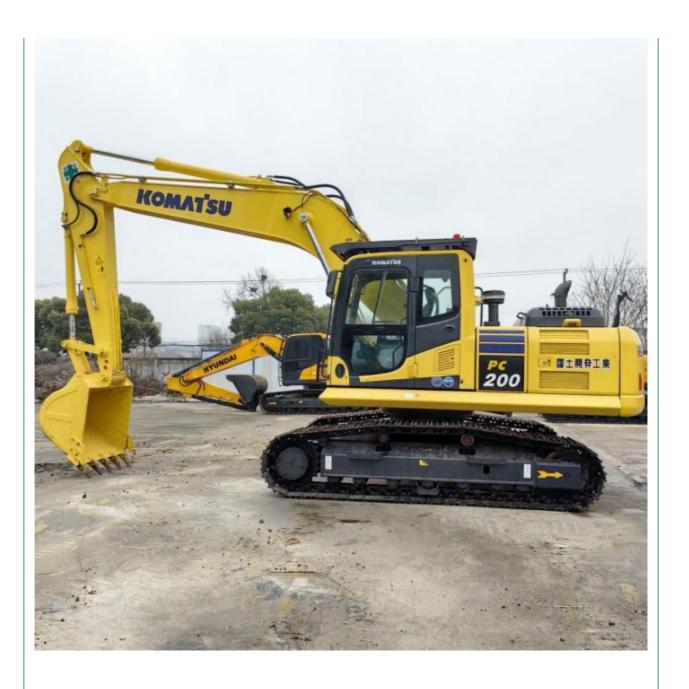

# 20 Ton Used Digger Komatsu Excavator PC200-8 with Original Hydraulic **Pump in Shanghai**

### **Product Specification**

Showroom Location: None · Operating Weight: 19900 KG 0.8 M<sup>3</sup> . Bucket Capacity: · Machine Weight: 20000 KG Hydraulic Cylinder Brand: Original • Hydraulic Pump Brand: Original Hydraulic Valve Brand: Original . Engine Brand: Cummins 110 KW • Power: • Machinery Test Report: Provided • Video Outgoing-inspection: Provided