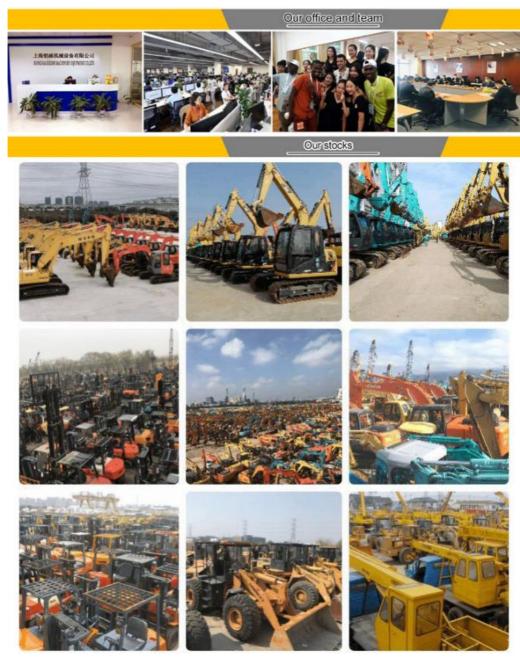

#### Company Profile

Shanghai Kaishu Machinery Equipment Co., Ltd was established in 2017, we have our own factory which covers an area of 67,000 square meters, with 200 employees. As a leading used excavator supplier in China, Shanghai Kaishu Machinery Equipment Co., Ltd has numerous construction machinery. Our teams are composed of a purchasing team, a technical support team, a vehicle-parts supply center, a foreign trade sales team and a quality testing center.

Our full range of products include: used excavators, used loaders, used graders, used bulldozers, used forklifts, used cranes and other used construction machinery products. Our engineering machines are mainly from China, the United States, Japan, South Korea and other manufacturing countries, quality assurance is our hallmark. Our machines are sold to many regions at home and abroad, and we have rich export experience.

In order to serve our customers better, we deal in three(3) thousand units of construction machinery all year round and ensure delivery within 7-30 days after payment. Our team can serve you around the clock (24/7) and we hope to build a long-term business relationship with you.