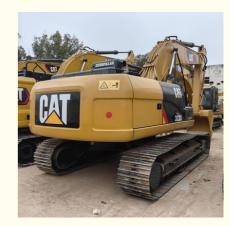

# 23 Ton Crawler Excavator Caterpillar 323DL Used in Good Condition with Original Valve

### **Product Specification**

Showroom Location: None · Operating Weight: 22300 KG 1.2 M<sup>3</sup> . Bucket Capacity: · Machine Weight: 23000 KG Hydraulic Cylinder Brand: Original • Hydraulic Pump Brand: Original Hydraulic Valve Brand: Original . Engine Brand: Caterpillar 110 KW • Power: • Machinery Test Report: Provided • Video Outgoing-inspection: Provided