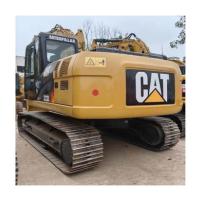

# 23 Ton Crawler Excavator Caterpillar 323DL Used in Good Condition with Original Valve

### **Product Specification**

Showroom Location: None · Operating Weight: 22300 KG 1.2 M<sup>3</sup> . Bucket Capacity: · Machine Weight: 23000 KG Hydraulic Cylinder Brand: Original • Hydraulic Pump Brand: Original Hydraulic Valve Brand: Original . Engine Brand: Caterpillar 110 KW • Power: • Machinery Test Report: Provided • Video Outgoing-inspection: Provided