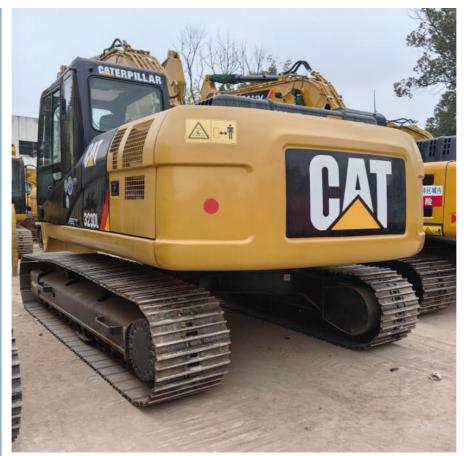

# 23 Ton Crawler Excavator Caterpillar 323DL Used in Good Condition with Original Valve

### 23 Ton Crawler Excavator Caterpillar 323DL Used in Good Condition with Original Valve 1.Powerful Power:

CAT excavators are equipped with high-performance engines that provide powerful driving force and excellent excavation and soil pushing capabilities.