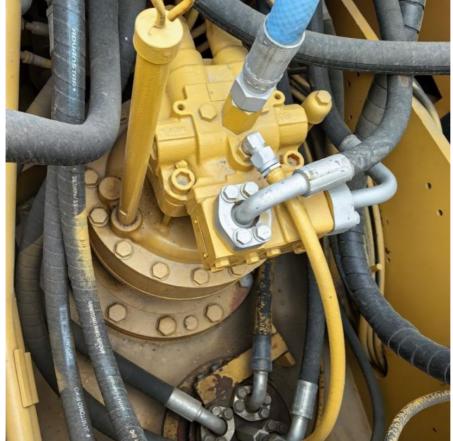

### **Product Specification**

Showroom Location: None · Operating Weight: 22300 KG 1.2 M<sup>3</sup> . Bucket Capacity: · Machine Weight: 23000 KG Hydraulic Cylinder Brand: Original • Hydraulic Pump Brand: Original Hydraulic Valve Brand: Original . Engine Brand: Caterpillar 110 KW • Power: • Machinery Test Report: Provided • Video Outgoing-inspection: Provided