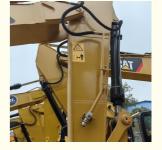

### **Product Specification**

Showroom Location: None · Operating Weight: 22300 KG 1.2 M<sup>3</sup> . Bucket Capacity: · Machine Weight: 23000 KG Hydraulic Cylinder Brand: Original • Hydraulic Pump Brand: Original Hydraulic Valve Brand: Original . Engine Brand: Caterpillar 110 KW • Power: • Machinery Test Report: Provided • Video Outgoing-inspection: Provided