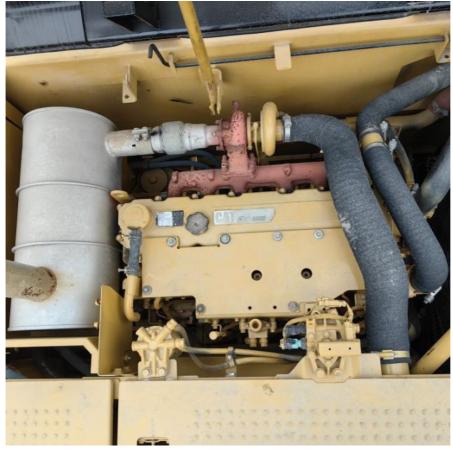

### **Product Specification**

Showroom Location: None · Operating Weight: 22300 KG 1.2 M<sup>3</sup> . Bucket Capacity: · Machine Weight: 23000 KG Hydraulic Cylinder Brand: Original • Hydraulic Pump Brand: Original Hydraulic Valve Brand: Original . Engine Brand: Caterpillar 110 KW • Power: • Machinery Test Report: Provided • Video Outgoing-inspection: Provided

#### Dates of 23 Ton Crawler Excavator Caterpillar 323DL Used in Good Condition with Original Valve

| ITEM                       | DATA                                                                                  |
|----------------------------|---------------------------------------------------------------------------------------|
| Model                      | 23 Ton Crawler Excavator Caterpillar 323DL Used in Good Condition with Original Valve |
| HS code                    | 8429521200                                                                            |
| Place of original          | JAPAN                                                                                 |
| Max Bucket loading weight  | 23Ton                                                                                 |
| Engine                     | Cat 4ACERT                                                                            |
| Travel speed               | 5.7km/h                                                                               |
| Transport length           | 9460 mm                                                                               |
| Transport width            | 3180mm                                                                                |
| Transport height           | 3050mm                                                                                |
| Max excavation radius      | 9850 mm                                                                               |
| Max digging depth          | 6710 mm                                                                               |
| Max excavation height      | 9470 mm                                                                               |
| Max uploading height       | 6500 mm                                                                               |
| Max vertical digging depth | 5860mm                                                                                |
| L                          | I .                                                                                   |