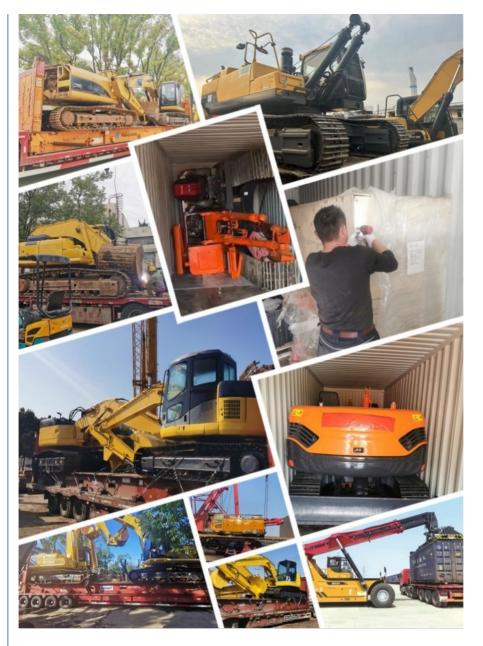

ply center, a foreign trade sales team and a quality testing center.

Our full range of products include: used excavators, used loaders, used graders, used bulldozers, used forklifts, used cranes and other used construction machinery products. Our engineering machines are mainly from China, the United States, Japan, South Korea and other manufacturing countries, quality assurance is our hallmark. Our machines are sold to many regions at

home and abroad, and we have rich export experience.
In order to serve our customers better, we deal in three(3) thousand units of construction machinery all year round and ensure delivery within 7-30 days after payment. Our team can serve you around the clock (24/7) and we hope to build a long-term business relationship with you.



Our transaction case



Accessories we can supply



### 1. What's your payment terms and trade terms?

Generally 50% deposit and 50% balance before shipping. Of course, we can negotiate according to your orders. We can accept EXW, FOB, CRF and CIF.

#### 2. How to ship the excavators?

- (1). Container: which is cheapest and fast. but sometime machine need to be dismantled .
- (2). Bulk cargo ship: which is better for bigger construction equipment, ship as it is.
- (3). Flat rack ship: which is better for bigger machine and also no need to dismantle
- (4).RO RO ship: which is good for every machine and faster

#### 3. Is it convenient to visit you?

You are welcome to visit us. So you can see how many used excavators we have in stock and the condition of them. We can pick you up at Shanghai Air port.