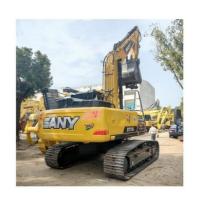

# Sany Sy215c Crawler Excavator With Original Hydraulic Pump And MITSUBISHI Engine

## **Product Specification**

Showroom Location: None · Operating Weight: 20900KG 0.93m<sup>3</sup> . Bucket Capacity: • Machine Weight: 21000 KG • Hydraulic Cylinder Brand: Original • Hydraulic Pump Brand: Original • Hydraulic Valve Brand: Original MITSUBISHI . Engine Brand: 114KW • Power: • Machinery Test Report: Provided • Video Outgoing-inspection: Provided