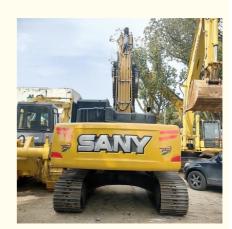

# Sany Sy215c Crawler Excavator With Original Hydraulic Pump And MITSUBISHI Engine

## **Product Specification**

Showroom Location: None · Operating Weight: 20900KG 0.93m<sup>3</sup> . Bucket Capacity: • Machine Weight: 21000 KG • Hydraulic Cylinder Brand: Original • Hydraulic Pump Brand: Original • Hydraulic Valve Brand: Original MITSUBISHI . Engine Brand: 114KW • Power: • Machinery Test Report: Provided • Video Outgoing-inspection: Provided