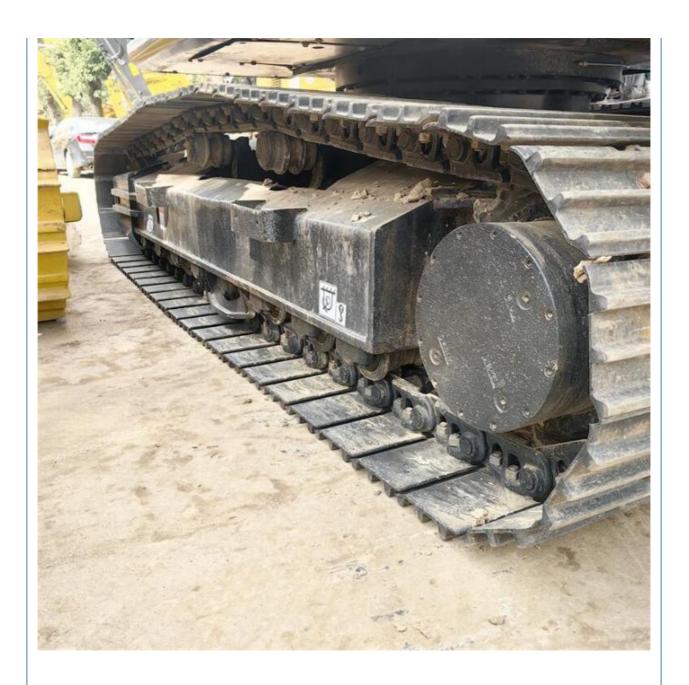

## **Product Specification**

Showroom Location: None · Operating Weight: 20900KG 0.93m<sup>3</sup> . Bucket Capacity: • Machine Weight: 21000 KG • Hydraulic Cylinder Brand: Original • Hydraulic Pump Brand: Original • Hydraulic Valve Brand: Original MITSUBISHI . Engine Brand: 114KW • Power: • Machinery Test Report: Provided • Video Outgoing-inspection: Provided