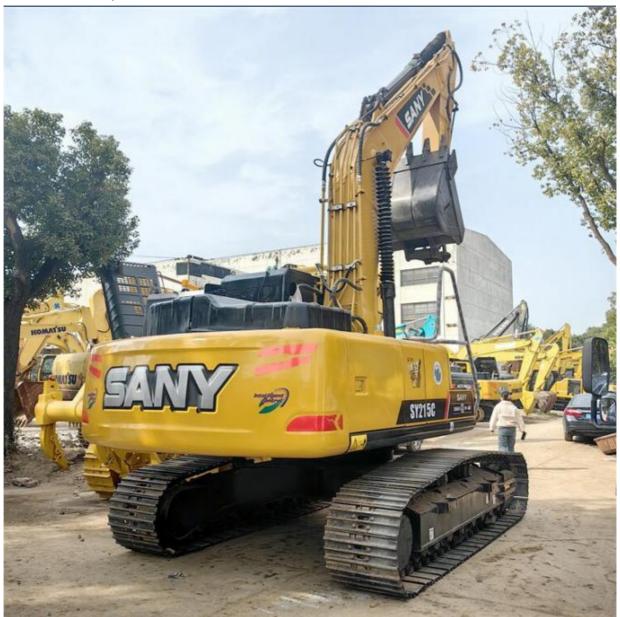

# Sany Sy215c Crawler Excavator With Original Hydraulic Pump And MITSUBISHI Engine

## **Product Specification**

Showroom Location: None · Operating Weight: 20900KG 0.93m<sup>3</sup> . Bucket Capacity: • Machine Weight: 21000 KG • Hydraulic Cylinder Brand: Original • Hydraulic Pump Brand: Original • Hydraulic Valve Brand: Original MITSUBISHI . Engine Brand: 114KW • Power: • Machinery Test Report: Provided • Video Outgoing-inspection: Provided