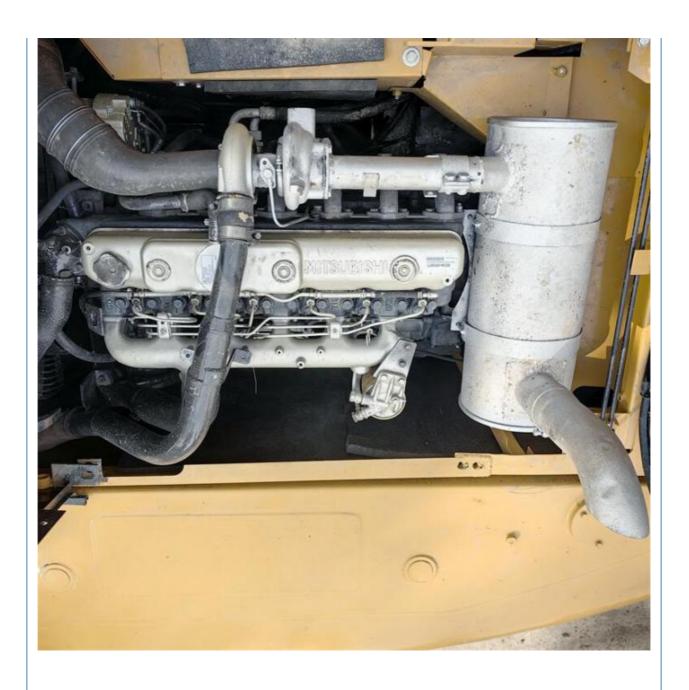

## **Product Specification**

Showroom Location: None · Operating Weight: 20900KG 0.93m<sup>3</sup> . Bucket Capacity: • Machine Weight: 21000 KG • Hydraulic Cylinder Brand: Original • Hydraulic Pump Brand: Original • Hydraulic Valve Brand: Original MITSUBISHI . Engine Brand: 114KW • Power: • Machinery Test Report: Provided • Video Outgoing-inspection: Provided

## More Images