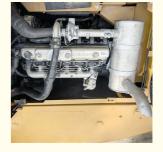

## **Product Specification**

Showroom Location: None · Operating Weight: 20900KG 0.93m<sup>3</sup> . Bucket Capacity: • Machine Weight: 21000 KG • Hydraulic Cylinder Brand: Original • Hydraulic Pump Brand: Original • Hydraulic Valve Brand: Original MITSUBISHI . Engine Brand: 114KW • Power: • Machinery Test Report: Provided • Video Outgoing-inspection: Provided