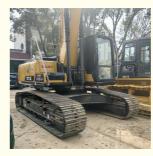

# Sany Sy215c Crawler Excavator With Original Hydraulic Pump And MITSUBISHI Engine

## **Product Specification**

Showroom Location: None · Operating Weight: 20900KG 0.93m<sup>3</sup> . Bucket Capacity: • Machine Weight: 21000 KG • Hydraulic Cylinder Brand: Original • Hydraulic Pump Brand: Original • Hydraulic Valve Brand: Original MITSUBISHI . Engine Brand: 114KW • Power: • Machinery Test Report: Provided • Video Outgoing-inspection: Provided