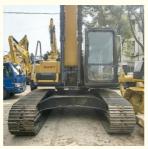

# Sany Sy215c Crawler Excavator With Original Hydraulic Pump And MITSUBISHI Engine

## **Product Specification**

Showroom Location: None · Operating Weight: 20900KG 0.93m<sup>3</sup> . Bucket Capacity: • Machine Weight: 21000 KG • Hydraulic Cylinder Brand: Original • Hydraulic Pump Brand: Original • Hydraulic Valve Brand: Original MITSUBISHI . Engine Brand: 114KW • Power: • Machinery Test Report: Provided • Video Outgoing-inspection: Provided