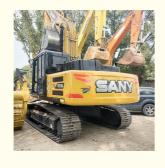

# Sany Sy215c Crawler Excavator With Original Hydraulic Pump And MITSUBISHI Engine

## **Product Specification**

Showroom Location: None · Operating Weight: 20900KG 0.93m<sup>3</sup> . Bucket Capacity: • Machine Weight: 21000 KG • Hydraulic Cylinder Brand: Original • Hydraulic Pump Brand: Original • Hydraulic Valve Brand: Original MITSUBISHI . Engine Brand: 114KW • Power: • Machinery Test Report: Provided • Video Outgoing-inspection: Provided