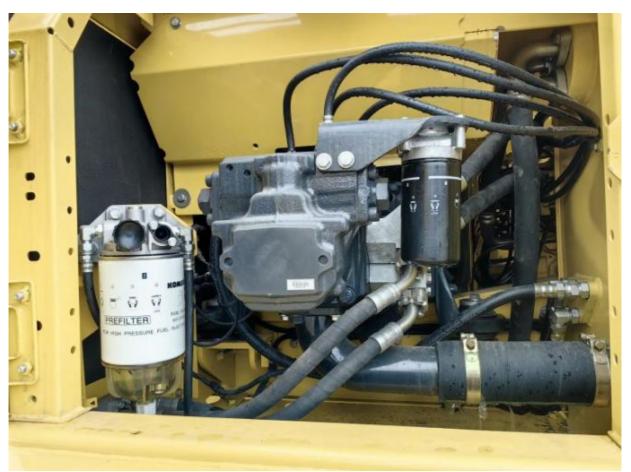

cavator in Shanghai

#### **Basic Information**

. Place of Origin: Japan

• Price: \$30,500.00/units 1-3 units

 Packaging Details: 1. Bulk cargo.

2. Flat rack.

3. Container.

100 Unit/Units per Month . Supply Ability:



## **Product Specification**

Showroom Location: None · Operating Weight: 19900 KG 0.8 M<sup>3</sup> . Bucket Capacity: · Machine Weight: 20000 KG Hydraulic Cylinder Brand: Original • Hydraulic Pump Brand: Original Hydraulic Valve Brand: Original . Engine Brand: Cummins 110 KW • Power: • Machinery Test Report: Provided • Video Outgoing-inspection: Provided

Core Components: Pressure Vessel, Motor, Bearing, Gear,

Pump, Gearbox, Engine, PLC

· Year: 2021 . Working Hours: 896



## More Images









## **Product Description**

# **Product Description**





















### Models Of Excavators We Sell

PC20/PC30/PC35/PC40/PC50/PC55/PC56/PC60/PC70/PC75/PC78/PC10 0/PC110/PC120/PC128/PC130/PC138/PC150/PC160/PC200/PC210/PC22 Komatsu used 0/PC228/PC240/PC270/PC300/PC350/PC360/PC400/PC450/PC460/PC49 excavator 0/PC650 CAT303/CAT305/CAT305.5/CAT306/CAT307/CAT308/CAT311/CAT312/C AT313/CAT315/CAT318/CAT320/CAT323/CAT324/CAT325/CAT326/CAT3 Carter used excavator

29/CAT330/CAT336/CAT340/CAT345/CAT349/CAT375 DH(DX)35/55/60/70/75/80/150/200/215/220/225/235/260/300/350/370/420/

Doosan used excavator 500/530

SY16/SY35/SY55/SY60/SY65/SY75/SY85/SY95/SY115/SY135/SY155/SY Sany used excavator

205/SY215/SY235/SY265/SY305/SY335/SY365

EX50/EX55/EX60/EX100/EX120/EX200/ZX50/ZX55/ZX60/ZX70/ZX75/ZX1 Hitachi used excavator 20/ZX125/ZX130/ZX135/ZX200/ZX210/ZX230/ZX240/ZX250