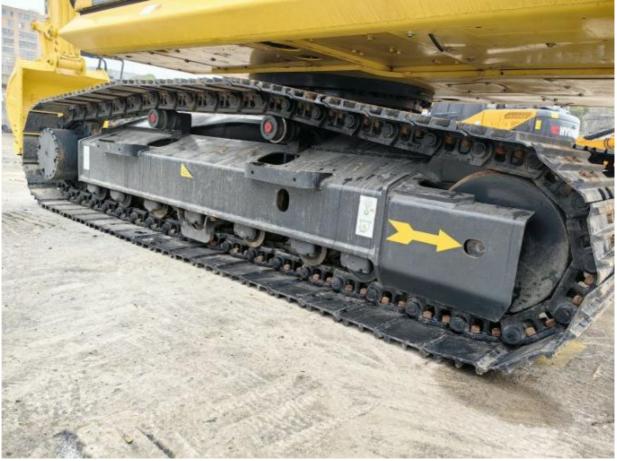

## **Product Specification**

Showroom Location: None · Operating Weight: 19900 KG 0.8 M<sup>3</sup> . Bucket Capacity: · Machine Weight: 20000 KG Hydraulic Cylinder Brand: Original • Hydraulic Pump Brand: Original Hydraulic Valve Brand: Original . Engine Brand: Cummins 110 KW • Power: • Machinery Test Report: Provided • Video Outgoing-inspection: Provided

Core Components: Pressure Vessel, Motor, Bearing, Gear,

Pump, Gearbox, Engine, PLC

· Year: 2021 . Working Hours: 896