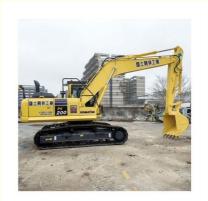

# 2021 Year Original Hydraulic Pump 20 Ton Used Komatsu PC200-8 Excavator in Shanghai

## **Product Specification**

Showroom Location: None · Operating Weight: 19900 KG 0.8 M<sup>3</sup> . Bucket Capacity: · Machine Weight: 20000 KG Hydraulic Cylinder Brand: Original • Hydraulic Pump Brand: Original Hydraulic Valve Brand: Original . Engine Brand: Cummins 110 KW • Power: • Machinery Test Report: Provided • Video Outgoing-inspection: Provided

Core Components: Pressure Vessel, Motor, Bearing, Gear,

Pump, Gearbox, Engine, PLC

· Year: 2021 . Working Hours: 896