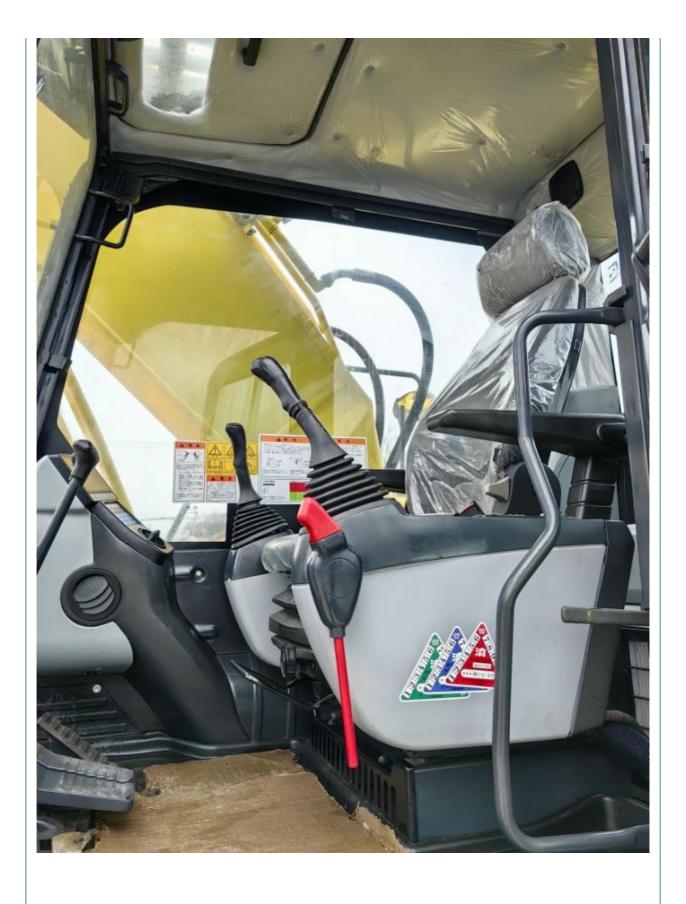

Excavator in Shanghai

#### **Basic Information**

. Place of Origin: Japan

• Price: \$30,500.00/units 1-3 units

 Packaging Details: 1. Bulk cargo.

2. Flat rack.

3. Container.

100 Unit/Units per Month . Supply Ability:



## **Product Specification**

Showroom Location: None · Operating Weight: 19900 KG 0.8 M<sup>3</sup> . Bucket Capacity: · Machine Weight: 20000 KG Hydraulic Cylinder Brand: Original • Hydraulic Pump Brand: Original Hydraulic Valve Brand: Original . Engine Brand: Cummins 110 KW • Power: • Machinery Test Report: Provided • Video Outgoing-inspection: Provided

Core Components: Pressure Vessel, Motor, Bearing, Gear,

Pump, Gearbox, Engine, PLC

· Year: 2021 . Working Hours: 896



## More Images









## **Product Description**

# **Product Description**





















### Models Of Excavators We Sell

PC20/PC30/PC35/PC40/PC50/PC55/PC56/PC60/PC70/PC75/PC78/PC10 0/PC110/PC120/PC128/PC130/PC138/PC150/PC160/PC200/PC210/PC22 Komatsu used 0/PC228/PC240/PC270/PC300/PC350/PC360/PC400/PC450/PC460/PC49 excavator 0/PC650 CAT303/CAT305/CAT305.5/CAT306/CAT307/CAT308/CAT311/CAT312/C AT313/CAT315/CAT318/CAT320/CAT323/CAT324/CAT325/CAT326/CAT3 Carter used excavator

29/CAT330/CAT336/CAT340/CAT345/CAT349/CAT375 DH(DX)35/55/60/70/75/80/150/200/215/220/225/235/260/300/350/370/420/

Doosan used excavator 500/530

SY16/SY35/SY55/SY60/SY65/SY75/SY85/SY95/SY115/SY135/SY155/SY Sany used excavator

205/SY215/SY235/SY265/SY305/SY335/SY365

EX50/EX55/EX60/EX100/EX120/EX200/ZX50/ZX55/ZX60/ZX70/ZX75/ZX1 Hitachi used excavator 20/ZX125/ZX130/ZX135/ZX200/ZX210/ZX230/ZX240/ZX2