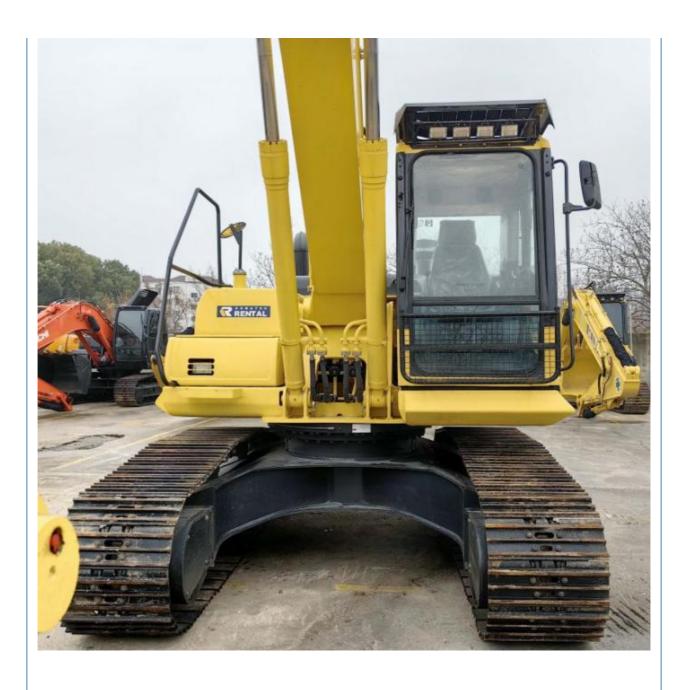

# 2021 Year Original Hydraulic Pump 20 Ton Used Komatsu PC200-8 Excavator in Shanghai

## **Product Specification**

Showroom Location: None · Operating Weight: 19900 KG 0.8 M<sup>3</sup> . Bucket Capacity: · Machine Weight: 20000 KG Hydraulic Cylinder Brand: Original • Hydraulic Pump Brand: Original Hydraulic Valve Brand: Original . Engine Brand: Cummins 110 KW • Power: • Machinery Test Report: Provided • Video Outgoing-inspection: Provided