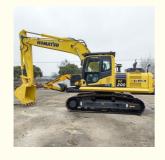

# 2021 Year Original Hydraulic Pump 20 Ton Used Komatsu PC200-8 Excavator in Shanghai

## **Product Specification**

Showroom Location: None · Operating Weight: 19900 KG 0.8 M<sup>3</sup> . Bucket Capacity: · Machine Weight: 20000 KG Hydraulic Cylinder Brand: Original • Hydraulic Pump Brand: Original Hydraulic Valve Brand: Original . Engine Brand: Cummins 110 KW • Power: • Machinery Test Report: Provided • Video Outgoing-inspection: Provided

Core Components: Pressure Vessel, Motor, Bearing, Gear,

Pump, Gearbox, Engine, PLC

· Year: 2021 . Working Hours: 896