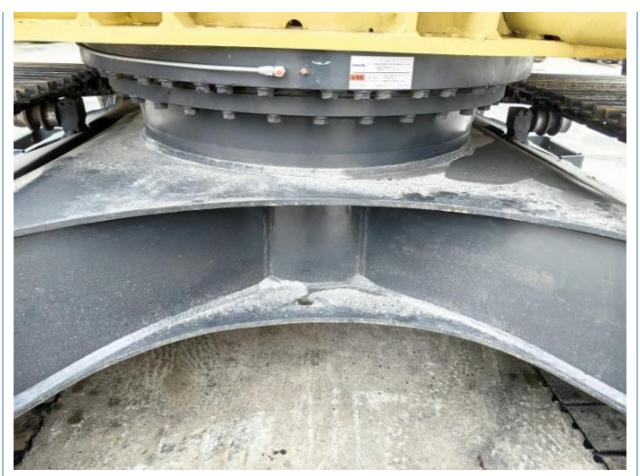

## **Product Specification**

Showroom Location: None · Operating Weight: 19900 KG 0.8 M<sup>3</sup> . Bucket Capacity: · Machine Weight: 20000 KG Hydraulic Cylinder Brand: Original • Hydraulic Pump Brand: Original Hydraulic Valve Brand: Original . Engine Brand: Cummins 110 KW • Power: • Machinery Test Report: Provided • Video Outgoing-inspection: Provided

Core Components: Pressure Vessel, Motor, Bearing, Gear,

Pump, Gearbox, Engine, PLC

· Year: 2021 . Working Hours: 896