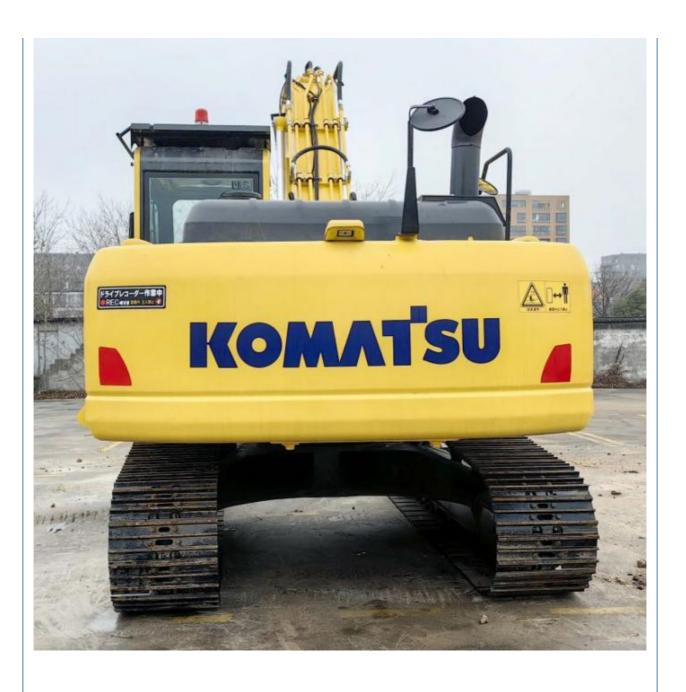

# 2021 Year Original Hydraulic Pump 20 Ton Used Komatsu PC200-8 Excavator in Shanghai

## **Product Specification**

Showroom Location: None · Operating Weight: 19900 KG 0.8 M<sup>3</sup> . Bucket Capacity: · Machine Weight: 20000 KG Hydraulic Cylinder Brand: Original • Hydraulic Pump Brand: Original Hydraulic Valve Brand: Original . Engine Brand: Cummins 110 KW • Power: • Machinery Test Report: Provided • Video Outgoing-inspection: Provided