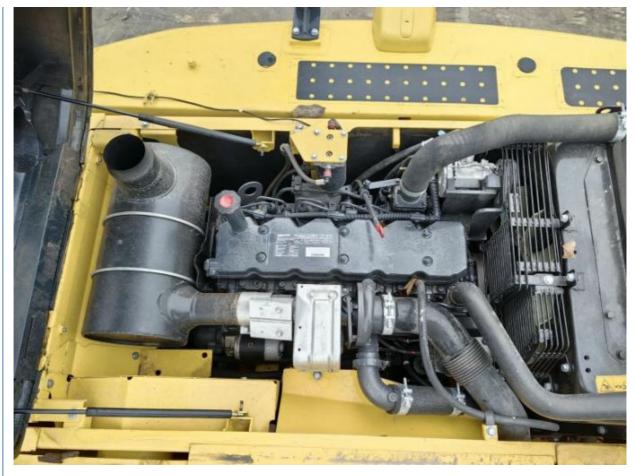

tor in Shanghai

#### **Basic Information**

. Place of Origin: Japan

• Price: \$30,500.00/units 1-3 units

 Packaging Details: 1. Bulk cargo.

2. Flat rack.

3. Container.

100 Unit/Units per Month . Supply Ability:



## **Product Specification**

Showroom Location: None · Operating Weight: 19900 KG 0.8 M<sup>3</sup> . Bucket Capacity: · Machine Weight: 20000 KG Hydraulic Cylinder Brand: Original • Hydraulic Pump Brand: Original Hydraulic Valve Brand: Original . Engine Brand: Cummins 110 KW • Power: • Machinery Test Report: Provided • Video Outgoing-inspection: Provided

Core Components: Pressure Vessel, Motor, Bearing, Gear,

Pump, Gearbox, Engine, PLC

· Year: 2021 . Working Hours: 896



## More Images









## **Product Description**

# **Product Description**





















### Models Of Excavators We Sell

PC20/PC30/PC35/PC40/PC50/PC55/PC56/PC60/PC70/PC75/PC78/PC10 0/PC110/PC120/PC128/PC130/PC138/PC150/PC160/PC200/PC210/PC22 Komatsu used 0/PC228/PC240/PC270/PC300/PC350/PC360/PC400/PC450/PC460/PC49 excavator 0/PC650 CAT303/CAT305/CAT305.5/CAT306/CAT307/CAT308/CAT311/CAT312/C AT313/CAT315/CAT318/CAT320/CAT323/CAT324/CAT325/CAT326/CAT3 Carter used excavator

29/CAT330/CAT336/CAT340/CAT345/CAT349/CAT375 DH(DX)35/55/60/70/75/80/150/200/215/220/225/235/260/300/350/370/420/

Doosan used excavator 500/530

SY16/SY35/SY55/SY60/SY65/SY75/SY85/SY95/SY115/SY135/SY155/SY Sany used excavator

205/SY215/SY235/SY265/SY305/SY335/SY365

EX50/EX55/EX60/EX100/EX120/EX200/ZX50/ZX55/ZX60/ZX70/ZX75/ZX1 Hitachi used excavator 20/ZX125/ZX130/ZX135/ZX200/ZX210/ZX230/ZX240/ZX250/ZX2