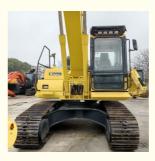

# 2021 Year Original Hydraulic Pump 20 Ton Used Komatsu PC200-8 Excavator in Shanghai

## **Product Specification**

Showroom Location: None · Operating Weight: 19900 KG 0.8 M<sup>3</sup> . Bucket Capacity: · Machine Weight: 20000 KG Hydraulic Cylinder Brand: Original • Hydraulic Pump Brand: Original Hydraulic Valve Brand: Original . Engine Brand: Cummins 110 KW • Power: • Machinery Test Report: Provided • Video Outgoing-inspection: Provided

Core Components: Pressure Vessel, Motor, Bearing, Gear,

Pump, Gearbox, Engine, PLC

· Year: 2021 . Working Hours: 896