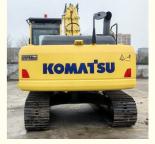

# 2021 Year Original Hydraulic Pump 20 Ton Used Komatsu PC200-8 Excavator in Shanghai

## **Product Specification**

Showroom Location: None · Operating Weight: 19900 KG 0.8 M<sup>3</sup> . Bucket Capacity: · Machine Weight: 20000 KG Hydraulic Cylinder Brand: Original • Hydraulic Pump Brand: Original Hydraulic Valve Brand: Original . Engine Brand: Cummins 110 KW • Power: • Machinery Test Report: Provided • Video Outgoing-inspection: Provided

Core Components: Pressure Vessel, Motor, Bearing, Gear,

Pump, Gearbox, Engine, PLC

· Year: 2021 . Working Hours: 896