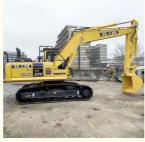

# 2021 Year Original Hydraulic Pump 20 Ton Used Komatsu PC200-8 Excavator in Shanghai

## **Product Specification**

Showroom Location: None · Operating Weight: 19900 KG 0.8 M<sup>3</sup> . Bucket Capacity: · Machine Weight: 20000 KG Hydraulic Cylinder Brand: Original • Hydraulic Pump Brand: Original Hydraulic Valve Brand: Original . Engine Brand: Cummins 110 KW • Power: • Machinery Test Report: Provided • Video Outgoing-inspection: Provided

Core Components: Pressure Vessel, Motor, Bearing, Gear,

Pump, Gearbox, Engine, PLC

· Year: 2021 . Working Hours: 896