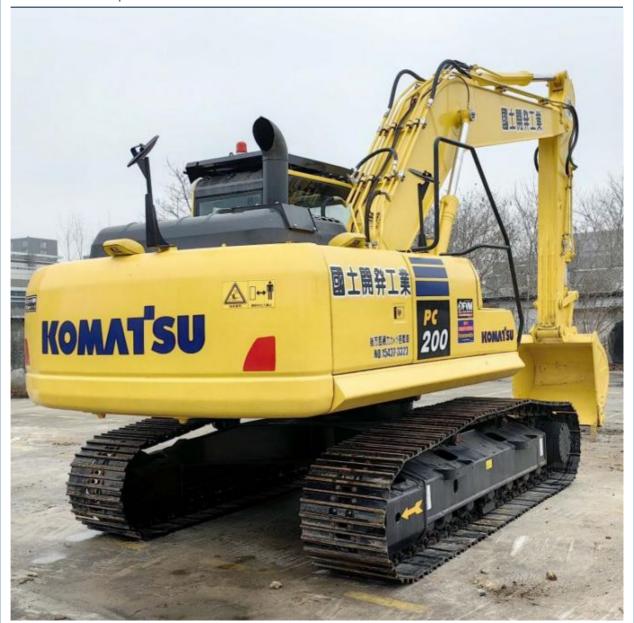

# 2021 Year Original Hydraulic Pump 20 Ton Used Komatsu PC200-8 Excavator in Shanghai

## **Product Specification**

Showroom Location: None · Operating Weight: 19900 KG 0.8 M<sup>3</sup> . Bucket Capacity: · Machine Weight: 20000 KG Hydraulic Cylinder Brand: Original • Hydraulic Pump Brand: Original Hydraulic Valve Brand: Original . Engine Brand: Cummins 110 KW • Power: • Machinery Test Report: Provided • Video Outgoing-inspection: Provided

Core Components: Pressure Vessel, Motor, Bearing, Gear,

Pump, Gearbox, Engine, PLC

· Year: 2021 . Working Hours: 896