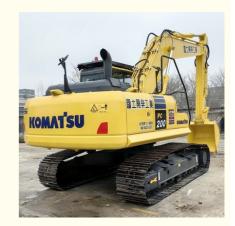

# 2021 Year Original Hydraulic Pump 20 Ton Used Komatsu PC200-8 Excavator in Shanghai

## **Product Specification**

Showroom Location: None · Operating Weight: 19900 KG 0.8 M<sup>3</sup> . Bucket Capacity: · Machine Weight: 20000 KG Hydraulic Cylinder Brand: Original • Hydraulic Pump Brand: Original Hydraulic Valve Brand: Original . Engine Brand: Cummins 110 KW • Power: • Machinery Test Report: Provided • Video Outgoing-inspection: Provided

Core Components: Pressure Vessel, Motor, Bearing, Gear,

Pump, Gearbox, Engine, PLC

· Year: 2021 . Working Hours: 896