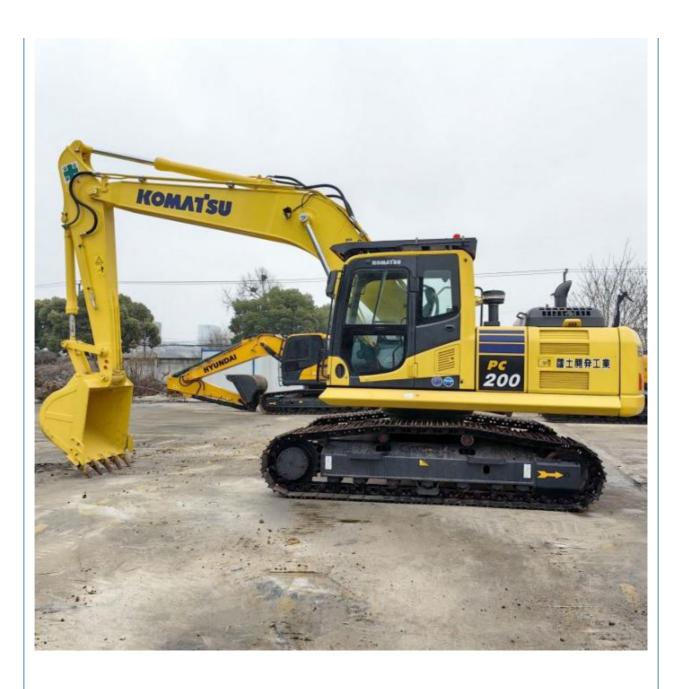

# 2021 Year Original Hydraulic Pump 20 Ton Used Komatsu PC200-8 Excavator in Shanghai

## **Product Specification**

Showroom Location: None · Operating Weight: 19900 KG 0.8 M<sup>3</sup> . Bucket Capacity: · Machine Weight: 20000 KG Hydraulic Cylinder Brand: Original • Hydraulic Pump Brand: Original Hydraulic Valve Brand: Original . Engine Brand: Cummins 110 KW • Power: • Machinery Test Report: Provided • Video Outgoing-inspection: Provided

Core Components: Pressure Vessel, Motor, Bearing, Gear,

Pump, Gearbox, Engine, PLC

· Year: 2021 . Working Hours: 896