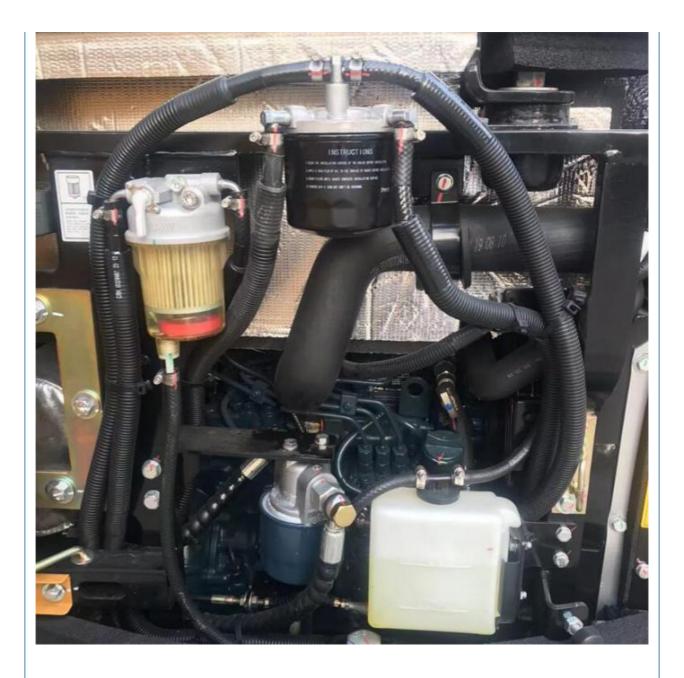

# Sany SY26 Used Excavator Second Hand Sany Mini Excavator with Original **Hydraulic Valve**

# for more products please visit us on used-crawlerexcavator.com

# **Basic Information**

- Place of Origin:
- Price:

China

None

2680KG

0.06m<sup>3</sup>

2000 KG

YANMAR

2024

0

\$23,000.00/units 1-3 units



# **Product Specification**

- Showroom Location:
- Operating Weight:
- Bucket Capacity:
- Machine Weight:
- Hydraulic Cylinder Brand: Original
- Hydraulic Pump Brand: Original • Hydraulic Valve Brand: Original
- . Engine Brand:
- Power:
- 15.2KW • Machinery Test Report: Provided
- Video Outgoing-inspection: Provided
- Core Components: Pressure Vessel, Motor, Bearing, Gear,
- Year:
- Working Hours:



# More Images





Pump, Gearbox, Engine, PLC





# Product Description



















# Models Of Excavators We Sell

| Komatsu used<br>excavator  | PC20/PC30/PC35/PC40/PC50/PC55/PC56/PC60/PC70/PC75/PC78/PC10<br>0/PC110/PC120/PC128/PC130/PC138/PC150/PC160/PC200/PC210/PC22<br>0/PC228/PC240/PC270/PC300/PC350/PC360/PC400/PC450/PC460/PC49<br>0/PC650 |
|----------------------------|--------------------------------------------------------------------------------------------------------------------------------------------------------------------------------------------------------|
| Carter used excavator      | CAT303/CAT305/CAT305.5/CAT306/CAT307/CAT308/CAT311/CAT312/C<br>AT313/CAT315/CAT318/CAT320/CAT323/CAT324/CAT325/CAT326/CAT3<br>29/CAT330/CAT336/CAT340/CAT345/CAT349/CAT375                             |
| Doosan used excavator      | DH(DX)35/55/60/70/75/80/150/200/2