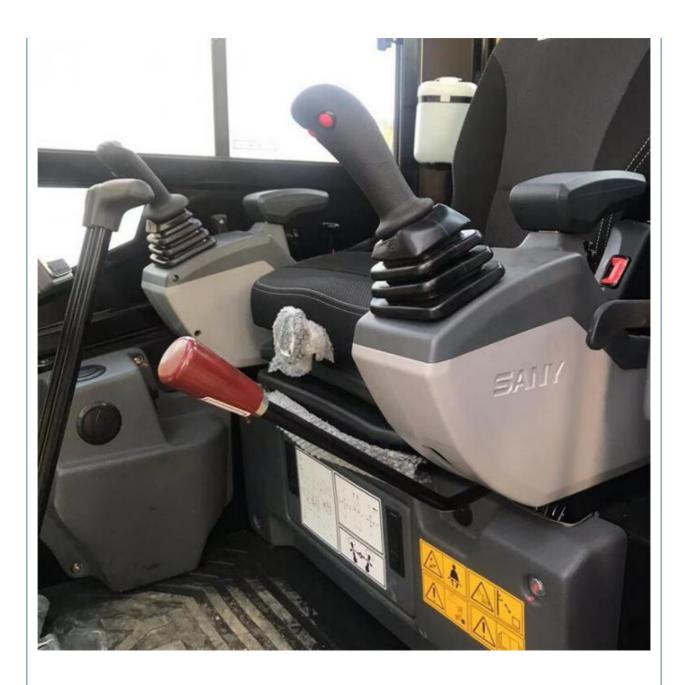

# **Product Specification**

- Showroom Location:
- Operating Weight:
- Bucket Capacity:
- Machine Weight:
- Hydraulic Cylinder Brand: Original
- Hydraulic Pump Brand: Original • Hydraulic Valve Brand: Original
- . Engine Brand:
- Power:
- 15.2KW • Machinery Test Report: Provided
- Video Outgoing-inspection: Provided
- Core Components: Pressure Vessel, Motor, Bearing, Gear,
- Year:
- Working Hours: