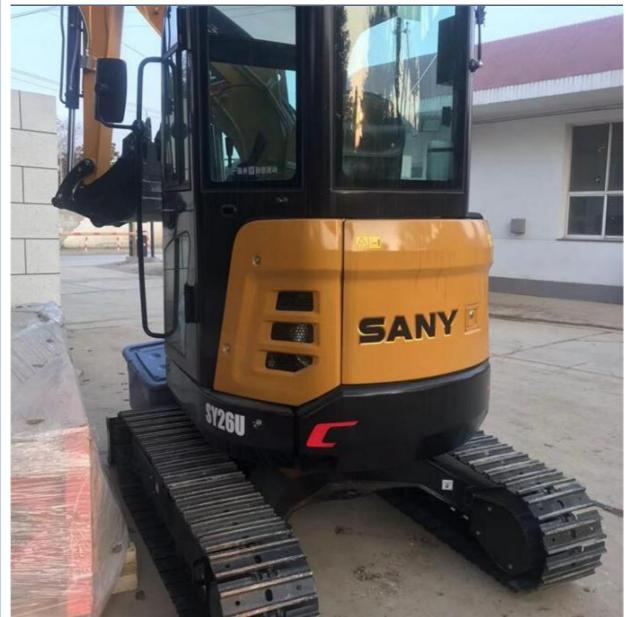

# Sany SY26 Used Excavator Second Hand Sany Mini Excavator with Original **Hydraulic Valve**

# **Product Specification**

- Showroom Location:
- Operating Weight:
- Bucket Capacity:
- Machine Weight:
- Hydraulic Cylinder Brand: Original
- Hydraulic Pump Brand: Original • Hydraulic Valve Brand: Original
- . Engine Brand:
- Power:
- 15.2KW • Machinery Test Report: Provided
- Video Outgoing-inspection: Provided
- Core Components: Pressure Vessel, Motor, Bearing, Gear,
- Year:
- Working Hours: