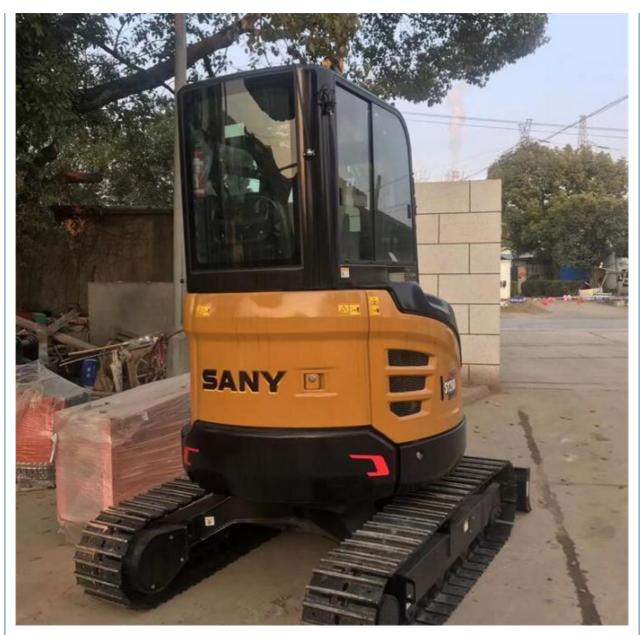

SY26 Used Excavator Second Hand Sany Mini Excavator with Original **Hydraulic Valve**

# for more products please visit us on used-crawlerexcavator.com

# **Basic Information**

- Place of Origin:
- Price:

China

None

2680KG

0.06m<sup>3</sup>

2000 KG

YANMAR

2024

0

\$23,000.00/units 1-3 units



# **Product Specification**

- Showroom Location:
- Operating Weight:
- Bucket Capacity:
- Machine Weight:
- Hydraulic Cylinder Brand: Original
- Hydraulic Pump Brand: Original • Hydraulic Valve Brand: Original
- . Engine Brand:
- Power:
- 15.2KW • Machinery Test Report: Provided
- Video Outgoing-inspection: Provided
- Core Components: Pressure Vessel, Motor, Bearing, Gear,
- Year:
- Working Hours:



# More Images





Pump, Gearbox, Engine, PLC





# Product Description



















# Models Of Excavators We Sell

| Komatsu used<br>excavator  | PC20/PC30/PC35/PC40/PC50/PC55/PC56/PC60/PC70/PC75/PC78/PC10<br>0/PC110/PC120/PC128/PC130/PC138/PC150/PC160/PC200/PC210/PC22<br>0/PC228/PC240/PC270/PC300/PC350/PC360/PC400/PC450/PC460/PC49<br>0/PC650 |
|----------------------------|--------------------------------------------------------------------------------------------------------------------------------------------------------------------------------------------------------|
| Carter used excavator      | CAT303/CAT305/CAT305.5/CAT306/CAT307/CAT308/CAT311/CAT312/C<br>AT313/CAT315/CAT318/CAT320/CAT323/CAT324/CAT325/CAT326/CAT3<br>29/CAT330/CAT336/CAT340/CAT345/CAT349/CAT375                             |
| Doosan used excavator      | DH(DX)35/55/60/70/75/80/150/200/215/220