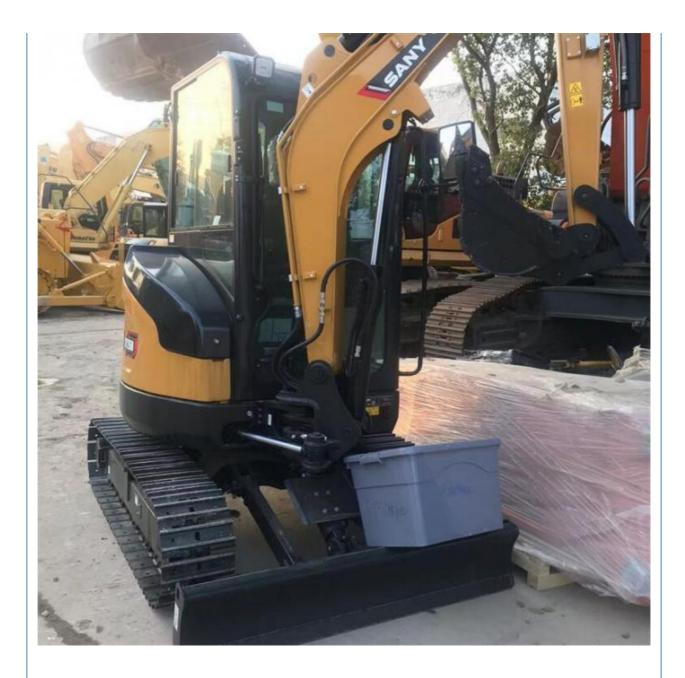

ny SY26 Used Excavator Second Hand Sany Mini Excavator with Original **Hydraulic Valve**

# for more products please visit us on used-crawlerexcavator.com

# **Basic Information**

- Place of Origin:
- Price:

China

None

2680KG

0.06m<sup>3</sup>

2000 KG

YANMAR

2024

0

\$23,000.00/units 1-3 units



# **Product Specification**

- Showroom Location:
- Operating Weight:
- Bucket Capacity:
- Machine Weight:
- Hydraulic Cylinder Brand: Original
- Hydraulic Pump Brand: Original • Hydraulic Valve Brand: Original
- . Engine Brand:
- Power:
- 15.2KW • Machinery Test Report: Provided
- Video Outgoing-inspection: Provided
- Core Components: Pressure Vessel, Motor, Bearing, Gear,
- Year:
- Working Hours:



# More Images





Pump, Gearbox, Engine, PLC





# Product Description



















# Models Of Excavators We Sell

| Komatsu used<br>excavator  | PC20/PC30/PC35/PC40/PC50/PC55/PC56/PC60/PC70/PC75/PC78/PC10<br>0/PC110/PC120/PC128/PC130/PC138/PC150/PC160/PC200/PC210/PC22<br>0/PC228/PC240/PC270/PC300/PC350/PC360/PC400/PC450/PC460/PC49<br>0/PC650 |
|----------------------------|--------------------------------------------------------------------------------------------------------------------------------------------------------------------------------------------------------|
| Carter used excavator      | CAT303/CAT305/CAT305.5/CAT306/CAT307/CAT308/CAT311/CAT312/C<br>AT313/CAT315/CAT318/CAT320/CAT323/CAT324/CAT325/CAT326/CAT3<br>29/CAT330/CAT336/CAT340/CAT345/CAT349/CAT375                             |
| Doosan used excavator      | DH(DX)35/55/60/70/75/80/150/200/215/2