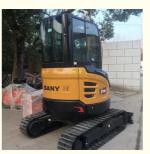

# Sany SY26 Used Excavator Second Hand Sany Mini Excavator with Original **Hydraulic Valve**

# **Product Specification**

- Showroom Location:
- Operating Weight:
- Bucket Capacity:
- Machine Weight:
- Hydraulic Cylinder Brand: Original
- Hydraulic Pump Brand: Original • Hydraulic Valve Brand: Original
- . Engine Brand:
- Power:
- 15.2KW • Machinery Test Report: Provided
- Video Outgoing-inspection: Provided
- Core Components: Pressure Vessel, Motor, Bearing, Gear,
- Year:
- Working Hours: