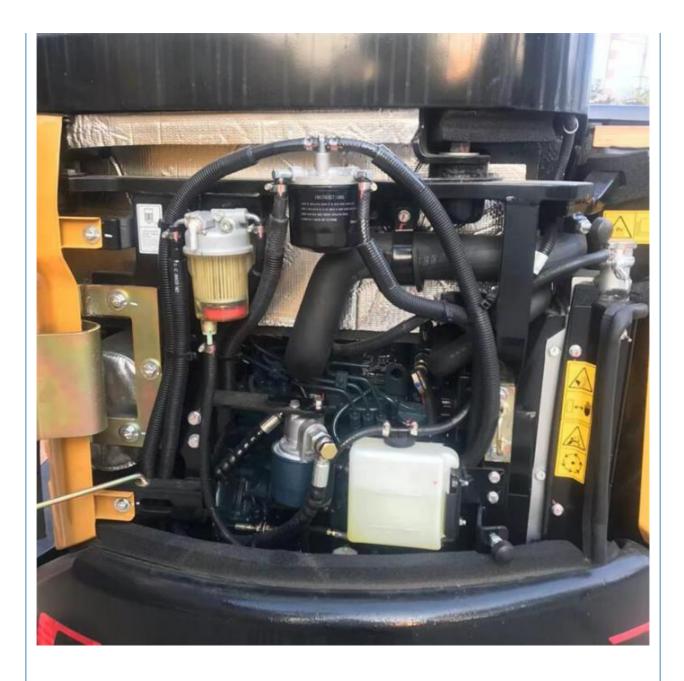

# Sany SY26 Used Excavator Second Hand Sany Mini Excavator with Original **Hydraulic Valve**

# for more products please visit us on used-crawlerexcavator.com

# **Basic Information**

- Place of Origin:
- Price:

China

None

2680KG

0.06m<sup>3</sup>

2000 KG

YANMAR

2024

0

\$23,000.00/units 1-3 units



# **Product Specification**

- Showroom Location:
- Operating Weight:
- Bucket Capacity:
- Machine Weight:
- Hydraulic Cylinder Brand: Original
- Hydraulic Pump Brand: Original • Hydraulic Valve Brand: Original
- . Engine Brand:
- Power:
- 15.2KW • Machinery Test Report: Provided
- Video Outgoing-inspection: Provided
- Core Components: Pressure Vessel, Motor, Bearing, Gear,
- Year:
- Working Hours:



# More Images





Pump, Gearbox, Engine, PLC





# Product Description



















# Models Of Excavators We Sell

| Komatsu used<br>excavator  | PC20/PC30/PC35/PC40/PC50/PC55/PC56/PC60/PC70/PC75/PC78/PC10<br>0/PC110/PC120/PC128/PC130/PC138/PC150/PC160/PC200/PC210/PC22<br>0/PC228/PC240/PC270/PC300/PC350/PC360/PC400/PC450/PC460/PC49<br>0/PC650 |
|----------------------------|--------------------------------------------------------------------------------------------------------------------------------------------------------------------------------------------------------|
| Carter used excavator      | CAT303/CAT305/CAT305.5/CAT306/CAT307/CAT308/CAT311/CAT312/C<br>AT313/CAT315/CAT318/CAT320/CAT323/CAT324/CAT325/CAT326/CAT3<br>29/CAT330/CAT336/CAT340/CAT345/CAT349/CAT375                             |
| Doosan used excavator      | DH(DX)35/55/60/70/75/80/150/2