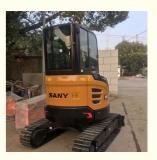

# Sany SY26 Used Excavator Second Hand Sany Mini Excavator with Original **Hydraulic Valve**

# **Product Specification**

- Showroom Location:
- Operating Weight:
- Bucket Capacity:
- Machine Weight:
- Hydraulic Cylinder Brand: Original
- Hydraulic Pump Brand: Original • Hydraulic Valve Brand: Original
- . Engine Brand:
- Power:
- 15.2KW • Machinery Test Report: Provided
- Video Outgoing-inspection: Provided
- Core Components: Pressure Vessel, Motor, Bearing, Gear,
- Year:
- Working Hours: