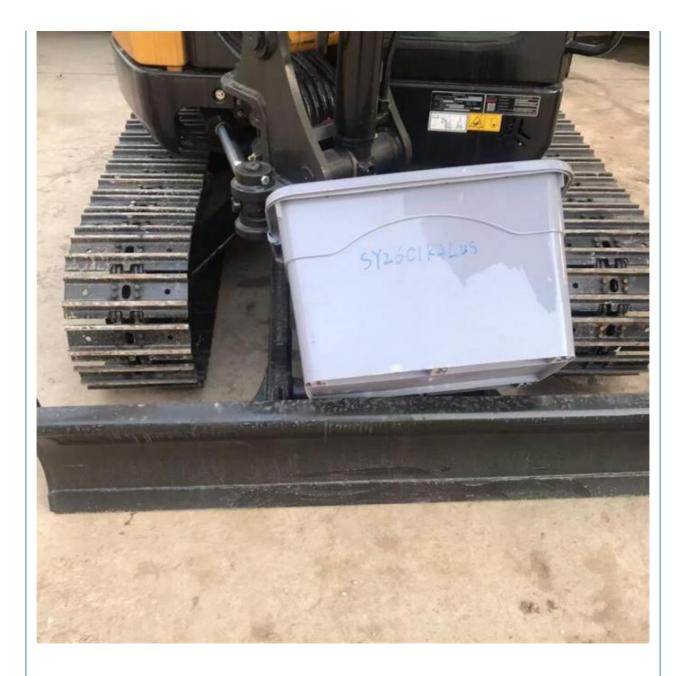

# Sany SY26 Used Excavator Second Hand Sany Mini Excavator with Original **Hydraulic Valve**

# for more products please visit us on used-crawlerexcavator.com

# **Basic Information**

- Place of Origin:
- Price:

China

None

2680KG

0.06m<sup>3</sup>

2000 KG

YANMAR

2024

0

\$23,000.00/units 1-3 units



# **Product Specification**

- Showroom Location:
- Operating Weight:
- Bucket Capacity:
- Machine Weight:
- Hydraulic Cylinder Brand: Original
- Hydraulic Pump Brand: Original • Hydraulic Valve Brand: Original
- . Engine Brand:
- Power:
- 15.2KW • Machinery Test Report: Provided
- Video Outgoing-inspection: Provided
- Core Components: Pressure Vessel, Motor, Bearing, Gear,
- Year:
- Working Hours:



# More Images





Pump, Gearbox, Engine, PLC





# Product Description



















# Models Of Excavators We Sell

| Komatsu used<br>excavator  | PC20/PC30/PC35/PC40/PC50/PC55/PC56/PC60/PC70/PC75/PC78/PC10<br>0/PC110/PC120/PC128/PC130/PC138/PC150/PC160/PC200/PC210/PC22<br>0/PC228/PC240/PC270/PC300/PC350/PC360/PC400/PC450/PC460/PC49<br>0/PC650 |
|----------------------------|--------------------------------------------------------------------------------------------------------------------------------------------------------------------------------------------------------|
| Carter used excavator      | CAT303/CAT305/CAT305.5/CAT306/CAT307/CAT308/CAT311/CAT312/C<br>AT313/CAT315/CAT318/CAT320/CAT323/CAT324/CAT325/CAT326/CAT3<br>29/CAT330/CAT336/CAT340/CAT345/CAT349/CAT375                             |
| Doosan used excavator      | DH(DX)35/55/60/70/75/80/150