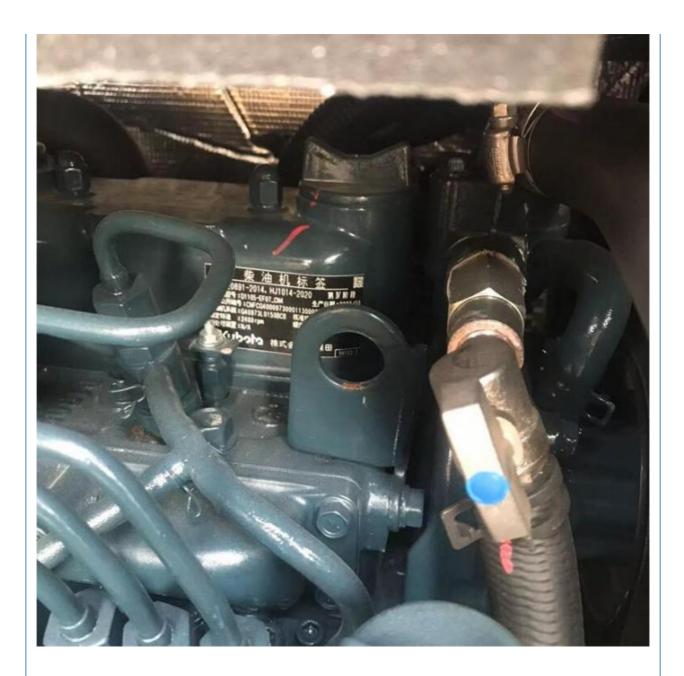

# Sany SY26 Used Excavator Second Hand Sany Mini Excavator with Original **Hydraulic Valve**

# for more products please visit us on used-crawlerexcavator.com

# **Basic Information**

- Place of Origin:
- Price:

China

None

2680KG

0.06m<sup>3</sup>

2000 KG

YANMAR

2024

0

\$23,000.00/units 1-3 units



# **Product Specification**

- Showroom Location:
- Operating Weight:
- Bucket Capacity:
- Machine Weight:
- Hydraulic Cylinder Brand: Original
- Hydraulic Pump Brand: Original • Hydraulic Valve Brand: Original
- . Engine Brand:
- Power:
- 15.2KW • Machinery Test Report: Provided
- Video Outgoing-inspection: Provided
- Core Components: Pressure Vessel, Motor, Bearing, Gear,
- Year:
- Working Hours:



# More Images





Pump, Gearbox, Engine, PLC





# Product Description



















# Models Of Excavators We Sell

| Komatsu used<br>excavator  | PC20/PC30/PC35/PC40/PC50/PC55/PC56/PC60/PC70/PC75/PC78/PC10<br>0/PC110/PC120/PC128/PC130/PC138/PC150/PC160/PC200/PC210/PC22<br>0/PC228/PC240/PC270/PC300/PC350/PC360/PC400/PC450/PC460/PC49<br>0/PC650 |
|----------------------------|--------------------------------------------------------------------------------------------------------------------------------------------------------------------------------------------------------|
| Carter used excavator      | CAT303/CAT305/CAT305.5/CAT306/CAT307/CAT308/CAT311/CAT312/C<br>AT313/CAT315/CAT318/CAT320/CAT323/CAT324/CAT325/CAT326/CAT3<br>29/CAT330/CAT336/CAT340/CAT345/CAT349/CAT375                             |
| Doosan used excavator      | DH(DX)35/55/60/70/75/80/150/200