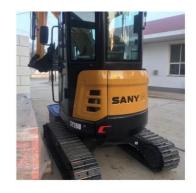

# Sany SY26 Used Excavator Second Hand Sany Mini Excavator with Original **Hydraulic Valve**

# More Images

Pump, Gearbox, Engine, PLC