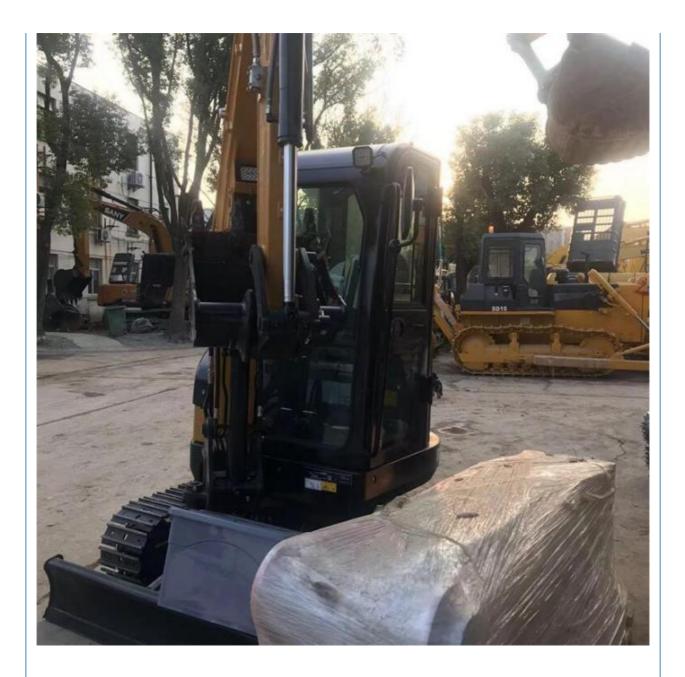

Sany SY26 Used Excavator Second Hand Sany Mini Excavator with Original **Hydraulic Valve**

# for more products please visit us on used-crawlerexcavator.com

# **Basic Information**

- Place of Origin:
- Price:

China

None

2680KG

0.06m<sup>3</sup>

2000 KG

YANMAR

2024

0

\$23,000.00/units 1-3 units



# **Product Specification**

- Showroom Location:
- Operating Weight:
- Bucket Capacity:
- Machine Weight:
- Hydraulic Cylinder Brand: Original
- Hydraulic Pump Brand: Original • Hydraulic Valve Brand: Original
- . Engine Brand:
- Power:
- 15.2KW • Machinery Test Report: Provided
- Video Outgoing-inspection: Provided
- Core Components: Pressure Vessel, Motor, Bearing, Gear,
- Year:
- Working Hours:



# More Images





Pump, Gearbox, Engine, PLC





# Product Description



















# Models Of Excavators We Sell

| Komatsu used<br>excavator  | PC20/PC30/PC35/PC40/PC50/PC55/PC56/PC60/PC70/PC75/PC78/PC10<br>0/PC110/PC120/PC128/PC130/PC138/PC150/PC160/PC200/PC210/PC22<br>0/PC228/PC240/PC270/PC300/PC350/PC360/PC400/PC450/PC460/PC49<br>0/PC650 |
|----------------------------|--------------------------------------------------------------------------------------------------------------------------------------------------------------------------------------------------------|
| Carter used excavator      | CAT303/CAT305/CAT305.5/CAT306/CAT307/CAT308/CAT311/CAT312/C<br>AT313/CAT315/CAT318/CAT320/CAT323/CAT324/CAT325/CAT326/CAT3<br>29/CAT330/CAT336/CAT340/CAT345/CAT349/CAT375                             |
| Doosan used excavator      | DH(DX)35/55/60/70/75/80/150/200/215