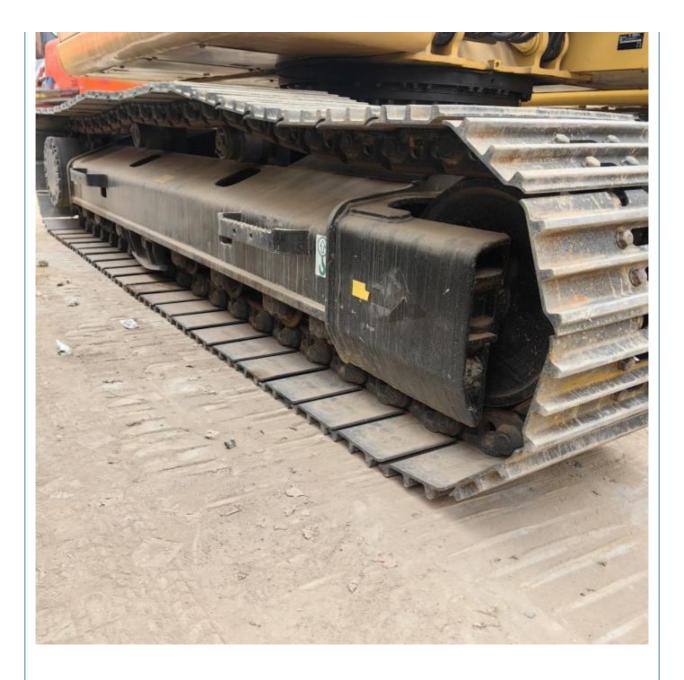

## **Product Specification**

- Showroom Location: None
  Operating Weight: 22300 KG
  Bucket Capacity: 1.2 M<sup>3</sup>
  Machine Weight: 23000 KG
- Hydraulic Cylinder Brand: Original
- Hydraulic Pump Brand: Original
- Hydraulic Valve Brand:
- Engine Brand:
- Power:
- Machinery Test Report: Provided
- Video Outgoing-inspection: Provided
- Core Components: Pressure Vessel, Motor, Bearing, Gear, Pump, Gearbox, Engine, PLC
- Year:
- Working Hours:

## More Images

Our Product Introduction