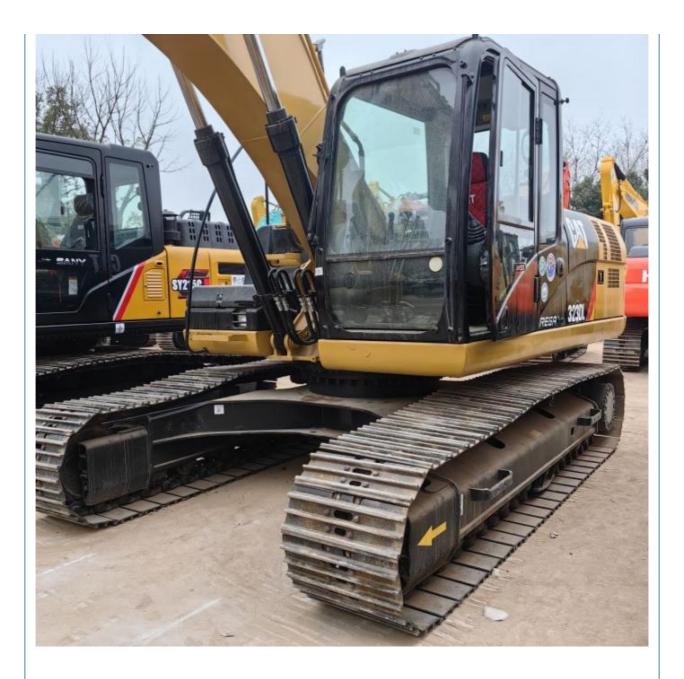

# Original Hydraulic Valve Good Condition Secondhand Caterpillar Excavadora Cat 323 DL

## **Product Specification**

- Showroom Location: None
  Operating Weight: 22300 KG
  Bucket Capacity: 1.2 M<sup>3</sup>
  Machine Weight: 23000 KG
- Hydraulic Cylinder Brand: Original
- Hydraulic Pump Brand: Original
- Hydraulic Valve Brand:
- Engine Brand:
- Power:
- Machinery Test Report: Provided
- Video Outgoing-inspection: Provided
- Core Components: Pressure Vessel, Motor, Bearing, Gear, Pump, Gearbox, Engine, PLC
- Year:
- Working Hours: