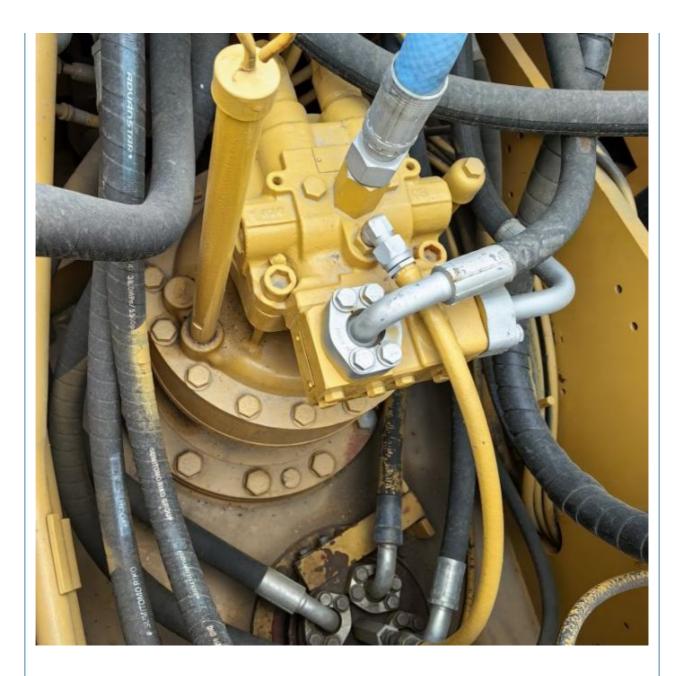

## **Product Specification**

- Showroom Location: None
  Operating Weight: 22300 KG
  Bucket Capacity: 1.2 M<sup>3</sup>
  Machine Weight: 23000 KG
- Hydraulic Cylinder Brand: Original
- Hydraulic Pump Brand: Original
- Hydraulic Valve Brand:
- Engine Brand:
- Power:
- Machinery Test Report: Provided
- Video Outgoing-inspection: Provided
- Core Components: Pressure Vessel, Motor, Bearing, Gear, Pump, Gearbox, Engine, PLC
- Year:
- Working Hours:

## More Images

Our Product Introduction