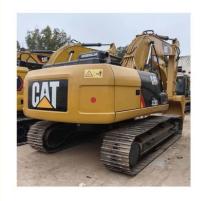

# Original Hydraulic Valve Good Condition Secondhand Caterpillar Excavadora Cat 323 DL

## **Product Specification**

- Showroom Location: None
  Operating Weight: 22300 KG
  Bucket Capacity: 1.2 M<sup>3</sup>
  Machine Weight: 23000 KG
- Hydraulic Cylinder Brand: Original
- Hydraulic Pump Brand: Original
- Hydraulic Valve Brand:
- Engine Brand:
- Power:
- Machinery Test Report: Provided
- Video Outgoing-inspection: Provided
- Core Components: Pressure Vessel, Motor, Bearing, Gear, Pump, Gearbox, Engine, PLC
- Year:
- Working Hours: