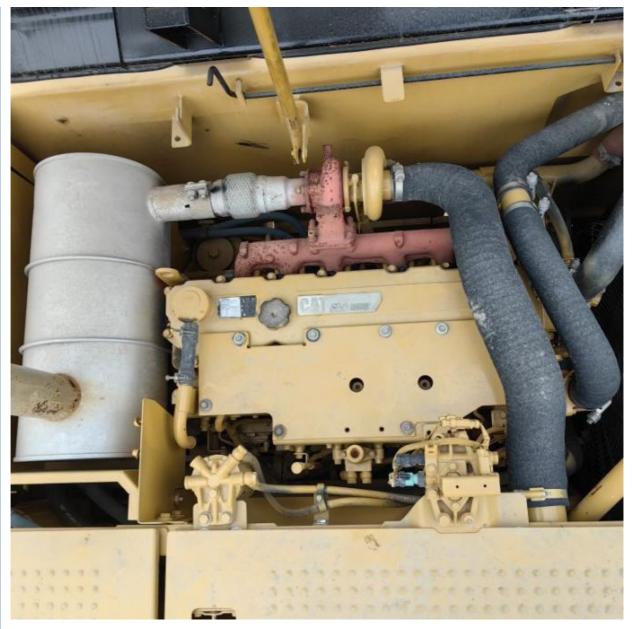

## **Product Specification**

- Showroom Location: None
  Operating Weight: 22300 KG
  Bucket Capacity: 1.2 M<sup>3</sup>
  Machine Weight: 23000 KG
- Hydraulic Cylinder Brand: Original
- Hydraulic Pump Brand: Original
- Hydraulic Valve Brand:
- Engine Brand:
- Power:
- Machinery Test Report: Provided
- Video Outgoing-inspection: Provided
- Core Components: Pressure Vessel, Motor, Bearing, Gear, Pump, Gearbox, Engine, PLC
- Year:
- Working Hours:

## More Images

Our Product Introduction