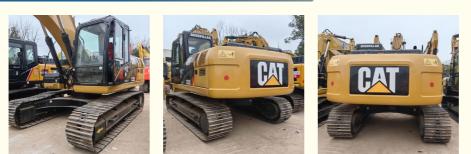

# Original Hydraulic Valve Good Condition Secondhand Caterpillar Excavadora Cat 323 DL

## **Product Specification**

- Showroom Location: None
  Operating Weight: 22300 KG
  Bucket Capacity: 1.2 M<sup>3</sup>
  Machine Weight: 23000 KG
- Hydraulic Cylinder Brand: Original
- Hydraulic Pump Brand: Original
- Hydraulic Valve Brand:
- Engine Brand:
- Power:
- Machinery Test Report: Provided
- Video Outgoing-inspection: Provided
- Core Components: Pressure Vessel, Motor, Bearing, Gear, Pump, Gearbox, Engine, PLC
- Year:
- Working Hours:

## More Images

Our Product Introduction