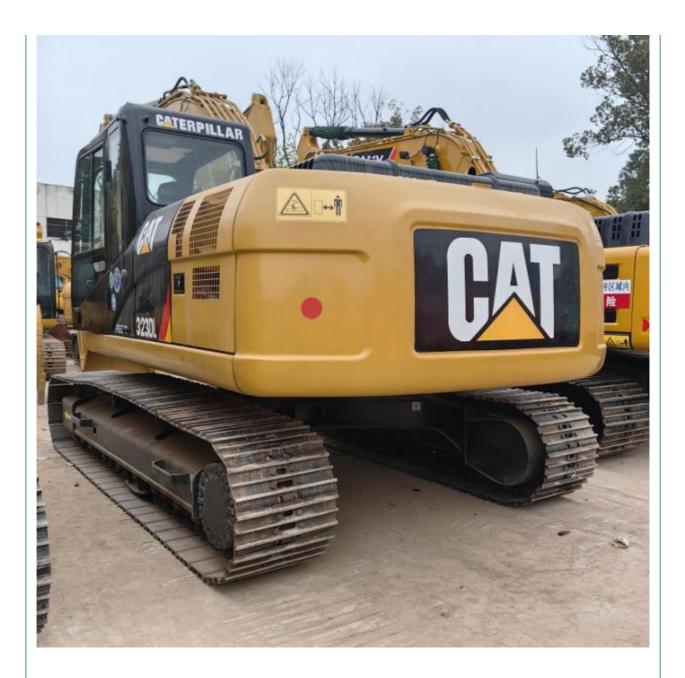

# Original Hydraulic Valve Good Condition Secondhand Caterpillar Excavadora Cat 323 DL

## **Product Specification**

- Showroom Location: None
  Operating Weight: 22300 KG
  Bucket Capacity: 1.2 M<sup>3</sup>
  Machine Weight: 23000 KG
- Hydraulic Cylinder Brand: Original
- Hydraulic Pump Brand: Original
- Hydraulic Valve Brand:
- Engine Brand:
- Power:
- Machinery Test Report: Provided
- Video Outgoing-inspection: Provided
- Core Components: Pressure Vessel, Motor, Bearing, Gear, Pump, Gearbox, Engine, PLC
- Year:
- Working Hours: