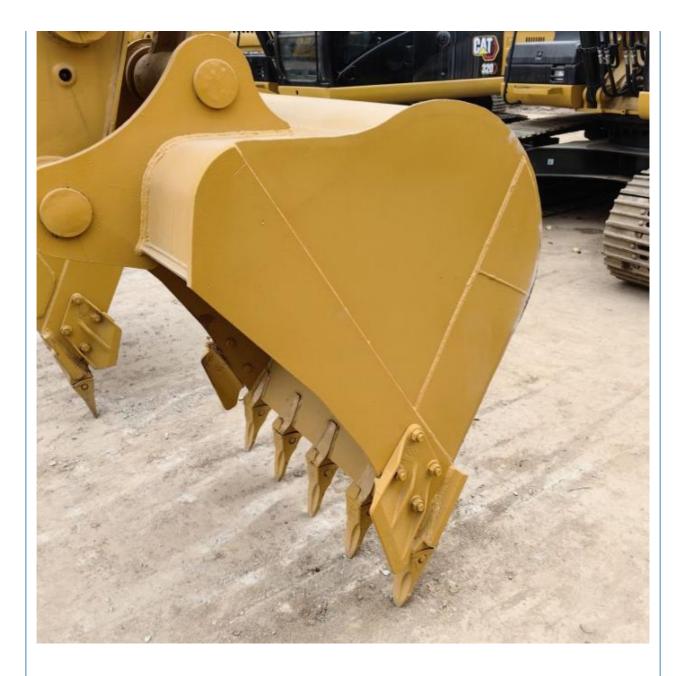

## **Product Specification**

- Showroom Location: None
  Operating Weight: 22300 KG
  Bucket Capacity: 1.2 M<sup>3</sup>
  Machine Weight: 23000 KG
- Hydraulic Cylinder Brand: Original
- Hydraulic Pump Brand: Original
- Hydraulic Valve Brand:
- Engine Brand:
- Power:
- Machinery Test Report: Provided
- Video Outgoing-inspection: Provided
- Core Components: Pressure Vessel, Motor, Bearing, Gear, Pump, Gearbox, Engine, PLC
- Year:
- Working Hours:

## More Images

Our Product Introduction