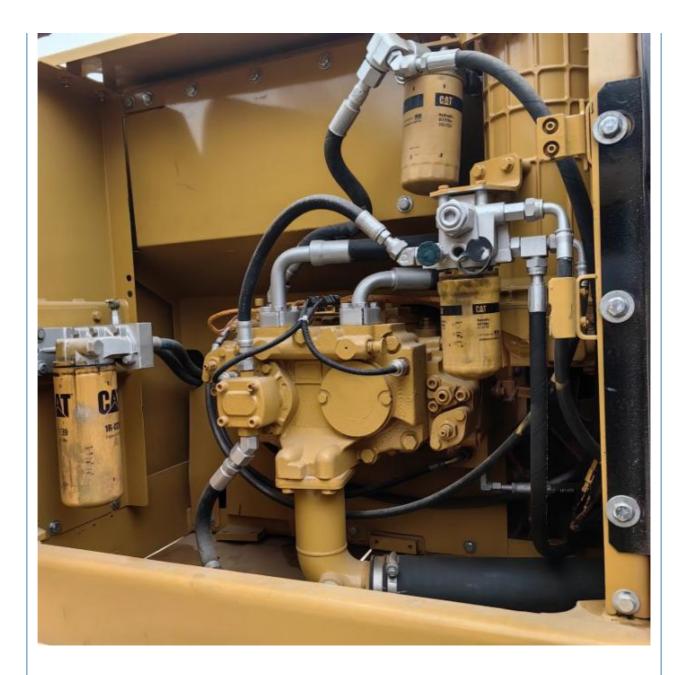

## **Product Specification**

- Showroom Location: None
  Operating Weight: 22300 KG
  Bucket Capacity: 1.2 M<sup>3</sup>
  Machine Weight: 23000 KG
- Hydraulic Cylinder Brand: Original
- Hydraulic Pump Brand: Original
- Hydraulic Valve Brand:
- Engine Brand:
- Power:
- Machinery Test Report: Provided
- Video Outgoing-inspection: Provided
- Core Components: Pressure Vessel, Motor, Bearing, Gear, Pump, Gearbox, Engine, PLC
- Year:
- Working Hours:

## More Images

Our Product Introduction