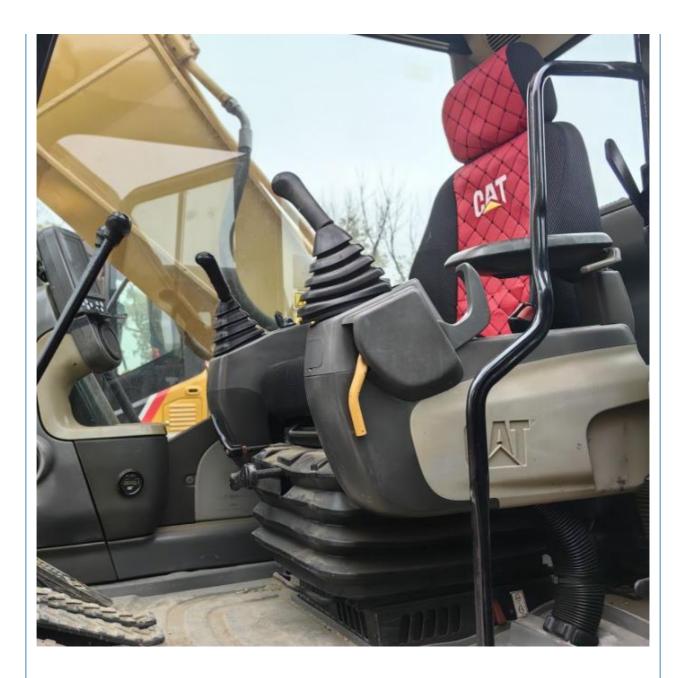

## **Product Specification**

- Showroom Location: None
  Operating Weight: 22300 KG
  Bucket Capacity: 1.2 M<sup>3</sup>
  Machine Weight: 23000 KG
- Hydraulic Cylinder Brand: Original
- Hydraulic Pump Brand: Original
- Hydraulic Valve Brand:
- Engine Brand:
- Power:
- Machinery Test Report: Provided
- Video Outgoing-inspection: Provided
- Core Components: Pressure Vessel, Motor, Bearing, Gear, Pump, Gearbox, Engine, PLC
- Year:
- Working Hours:

## More Images

Our Product Introduction