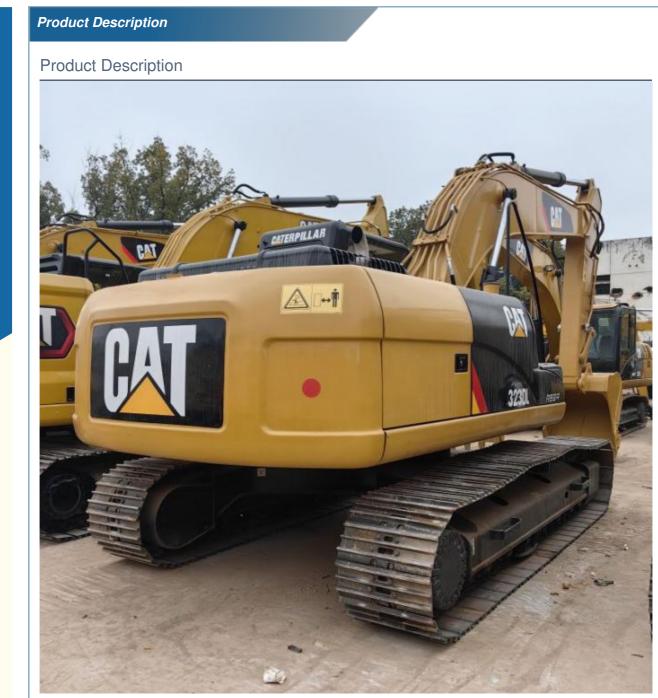

# Original Hydraulic Valve Good Condition Secondhand Caterpillar Excavadora Cat 323 DL

## **Product Specification**

- Showroom Location: None
  Operating Weight: 22300 KG
  Bucket Capacity: 1.2 M<sup>3</sup>
  Machine Weight: 23000 KG
- Hydraulic Cylinder Brand: Original
- Hydraulic Pump Brand: Original
- Hydraulic Valve Brand:
- Engine Brand:
- Power:
- Machinery Test Report: Provided
- Video Outgoing-inspection: Provided
- Core Components: Pressure Vessel, Motor, Bearing, Gear, Pump, Gearbox, Engine, PLC
- Year:
- Working Hours: