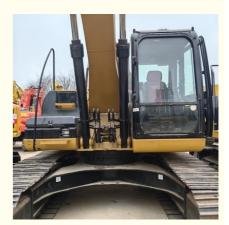

# Original Hydraulic Valve Good Condition Secondhand Caterpillar Excavadora Cat 323 DL

## **Product Specification**

- Showroom Location: None
  Operating Weight: 22300 KG
  Bucket Capacity: 1.2 M<sup>3</sup>
  Machine Weight: 23000 KG
- Hydraulic Cylinder Brand: Original
- Hydraulic Pump Brand: Original
- Hydraulic Valve Brand:
- Engine Brand:
- Power:
- Machinery Test Report: Provided
- Video Outgoing-inspection: Provided
- Core Components: Pressure Vessel, Motor, Bearing, Gear, Pump, Gearbox, Engine, PLC
- Year:
- Working Hours: