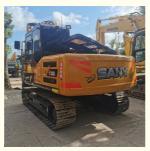

# Original Hydraulic Cylinder Multi-Function SANY SY135C Pro Excavator For 13 Ton

## **Product Specification**

Showroom Location: None · Operating Weight: 13500KG 0.53m<sup>3</sup> . Bucket Capacity: • Machine Weight: 13000 KG • Hydraulic Cylinder Brand: Original • Hydraulic Pump Brand: Original • Hydraulic Valve Brand: Original MITSUBISHI . Engine Brand: 69.6KW • Power: • Machinery Test Report: Provided • Video Outgoing-inspection: Provided