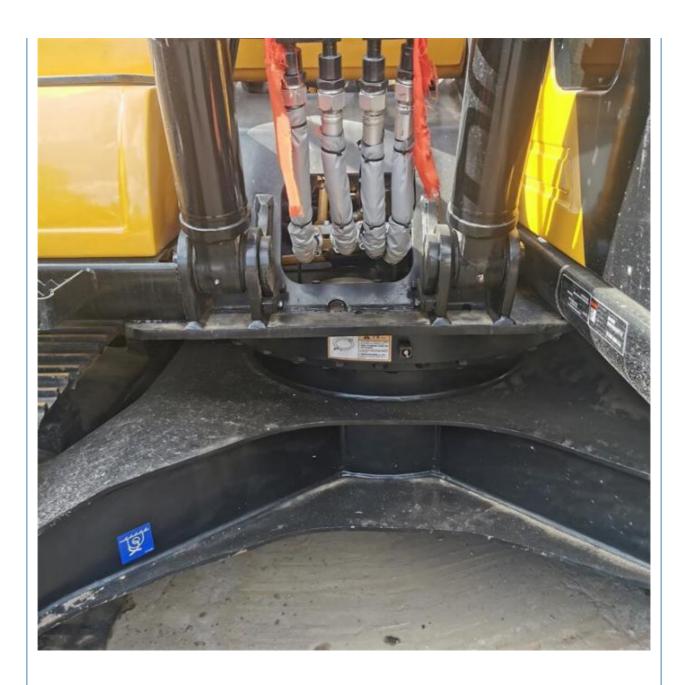

## **Product Specification**

Showroom Location: None · Operating Weight: 13500KG 0.53m<sup>3</sup> . Bucket Capacity: • Machine Weight: 13000 KG • Hydraulic Cylinder Brand: Original • Hydraulic Pump Brand: Original • Hydraulic Valve Brand: Original MITSUBISHI . Engine Brand: 69.6KW • Power: • Machinery Test Report: Provided • Video Outgoing-inspection: Provided