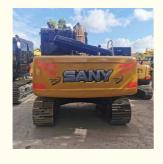

# Original Hydraulic Cylinder Multi-Function SANY SY135C Pro Excavator For 13 Ton

## **Product Specification**

Showroom Location: None · Operating Weight: 13500KG 0.53m<sup>3</sup> . Bucket Capacity: • Machine Weight: 13000 KG • Hydraulic Cylinder Brand: Original • Hydraulic Pump Brand: Original • Hydraulic Valve Brand: Original MITSUBISHI . Engine Brand: 69.6KW • Power: • Machinery Test Report: Provided • Video Outgoing-inspection: Provided