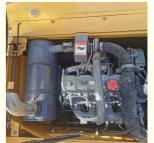

## **Product Specification**

Showroom Location: None · Operating Weight: 13500KG 0.53m<sup>3</sup> . Bucket Capacity: • Machine Weight: 13000 KG • Hydraulic Cylinder Brand: Original • Hydraulic Pump Brand: Original • Hydraulic Valve Brand: Original MITSUBISHI . Engine Brand: 69.6KW • Power: • Machinery Test Report: Provided • Video Outgoing-inspection: Provided

• Core Components: Pressure Vessel, Motor, Bearing, Gear,

Pump, Gearbox, Engine, PLC

Year: 2023Working Hours: 230