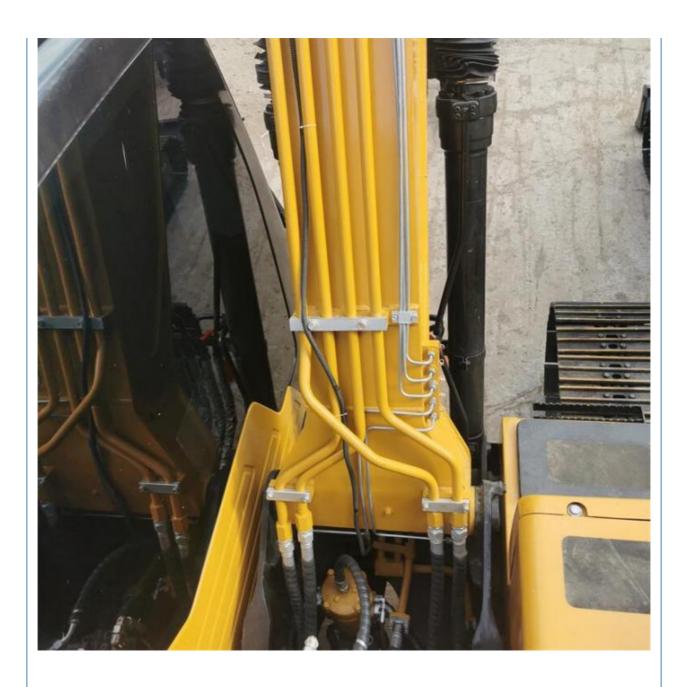

# Original Hydraulic Cylinder Multi-Function SANY SY135C Pro Excavator For 13 Ton

#### **Basic Information**

• Place of Origin: China

• Price: \$25,000.00/units 1-3 units



## **Product Specification**

Showroom Location: None · Operating Weight: 13500KG 0.53m<sup>3</sup> . Bucket Capacity: • Machine Weight: 13000 KG • Hydraulic Cylinder Brand: Original • Hydraulic Pump Brand: Original • Hydraulic Valve Brand: Original MITSUBISHI . Engine Brand: 69.6KW • Power: • Machinery Test Report: Provided • Video Outgoing-inspection: Provided

• Core Components: Pressure Vessel, Motor, Bearing, Gear,

Pump, Gearbox, Engine, PLC

Year: 2023Working Hours: 230



## More Images









# Product Description

# **Product Description**





















#### Models Of Excavators We Sell

Carter used excavator

CAT303/CAT305/CAT305.5/CAT306/CAT307/CAT308/CAT311/CAT312/C AT313/CAT315/CAT318/CAT320/CAT323/CAT324/CAT325/CAT326/CAT3 29/CAT330/CAT336/CAT340/CAT345/CAT349/CAT375

PC20/PC30/PC35/PC40/PC50/PC55/PC56/PC60/PC70/PC75/PC78/PC10

Doosan used excavator DH(DX)35/55/60/70/75/80/150/200/215/220/225/235/260/300/350/370/420/

500/530

Sany used excavator SY16/SY35/SY55/SY60/SY65/SY75/SY85/SY95/SY115/SY135/SY155/SY 205/SY215/SY235/SY265/SY305/SY335/SY365

Kobelco used excavator SK50/SK55/SK60/SK70/SK75/SK115/SK135/SK140/SK160/SK200/SK210/SK230/SK235/SK250/SK260/SK330/SK350/SK450/SK460

Hyundai used R55/R60/R70/R75/R80/R110/R115/R130/R150/R200/R205/R210/R220/R2 excavator 25/R245/R305/R375/R420

Kubota used excavator 10/15/16/17/18/20/25/