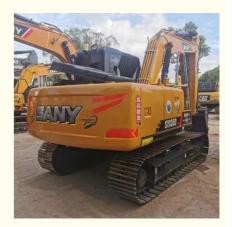

# Original Hydraulic Cylinder Multi-Function SANY SY135C Pro Excavator For 13 Ton

## **Product Specification**

Showroom Location: None · Operating Weight: 13500KG 0.53m<sup>3</sup> . Bucket Capacity: • Machine Weight: 13000 KG • Hydraulic Cylinder Brand: Original • Hydraulic Pump Brand: Original • Hydraulic Valve Brand: Original MITSUBISHI . Engine Brand: 69.6KW • Power: • Machinery Test Report: Provided • Video Outgoing-inspection: Provided