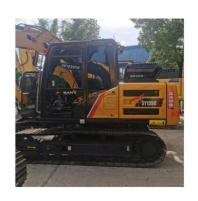

# Original Hydraulic Cylinder Multi-Function SANY SY135C Pro Excavator For 13 Ton

## **Product Specification**

Showroom Location: None · Operating Weight: 13500KG 0.53m<sup>3</sup> . Bucket Capacity: • Machine Weight: 13000 KG • Hydraulic Cylinder Brand: Original • Hydraulic Pump Brand: Original • Hydraulic Valve Brand: Original MITSUBISHI . Engine Brand: 69.6KW • Power: • Machinery Test Report: Provided • Video Outgoing-inspection: Provided