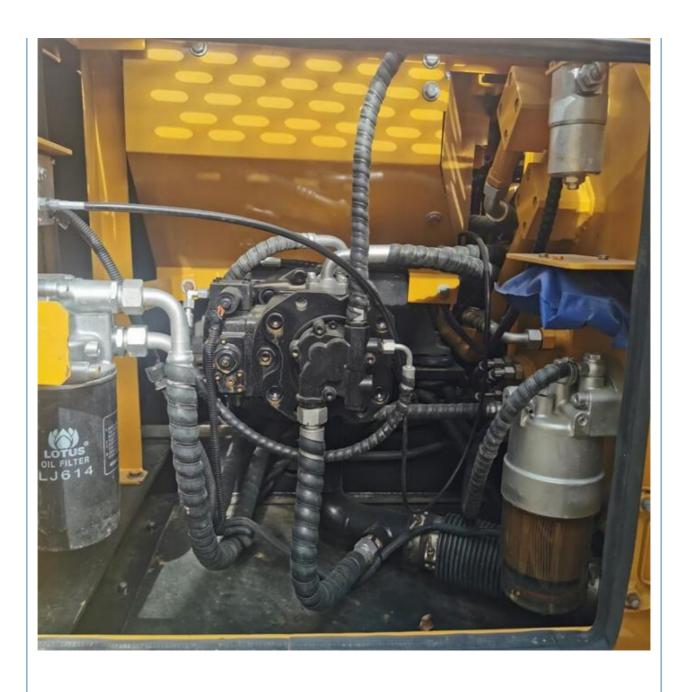

# Original Hydraulic Cylinder Multi-Function SANY SY135C Pro Excavator For 13 Ton

#### **Basic Information**

• Place of Origin: China

• Price: \$25,000.00/units 1-3 units



## **Product Specification**

Showroom Location: None · Operating Weight: 13500KG 0.53m<sup>3</sup> . Bucket Capacity: • Machine Weight: 13000 KG • Hydraulic Cylinder Brand: Original • Hydraulic Pump Brand: Original • Hydraulic Valve Brand: Original MITSUBISHI . Engine Brand: 69.6KW • Power: • Machinery Test Report: Provided • Video Outgoing-inspection: Provided

• Core Components: Pressure Vessel, Motor, Bearing, Gear,

Pump, Gearbox, Engine, PLC

Year: 2023Working Hours: 230



## More Images









# Product Description

# **Product Description**





















#### Models Of Excavators We Sell

Carter used excavator

CAT303/CAT305/CAT305.5/CAT306/CAT307/CAT308/CAT311/CAT312/C AT313/CAT315/CAT318/CAT320/CAT323/CAT324/CAT325/CAT326/CAT3 29/CAT330/CAT336/CAT340/CAT345/CAT349/CAT375

PC20/PC30/PC35/PC40/PC50/PC55/PC56/PC60/PC70/PC75/PC78/PC10

Doosan used excavator DH(DX)35/55/60/70/75/80/150/200/215/220/225/235/260/300/350/370/420/

500/530

Sany used excavator SY16/SY35/SY55/SY60/SY65/SY75/SY85/SY95/SY115/SY135/SY155/SY 205/SY215/SY235/SY265/SY305/SY335/SY365

Kobelco used excavator SK50/SK55/SK60/SK70/SK75/SK115/SK135/SK140/SK160/SK200/SK210/SK230/SK235/SK250/SK260/SK330/SK350/SK450/SK460

Hyundai used R55/R60/R70/R75/R80/R110/R115/R130/R150/R200/R205/R210/R220/R2 excavator 25/R245/R305/R375/R420

Kubota used excavator 10/15/16/17/18/20/25/30