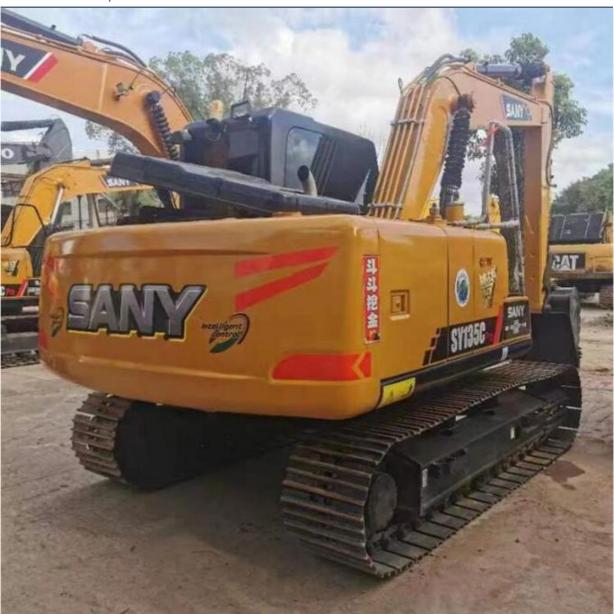

# Original Hydraulic Cylinder Multi-Function SANY SY135C Pro Excavator For 13 Ton

## **Product Specification**

Showroom Location: None · Operating Weight: 13500KG 0.53m<sup>3</sup> . Bucket Capacity: • Machine Weight: 13000 KG • Hydraulic Cylinder Brand: Original • Hydraulic Pump Brand: Original • Hydraulic Valve Brand: Original MITSUBISHI . Engine Brand: 69.6KW • Power: • Machinery Test Report: Provided • Video Outgoing-inspection: Provided