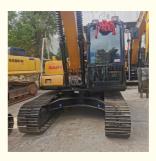

# Original Hydraulic Cylinder Multi-Function SANY SY135C Pro Excavator For 13 Ton

## **Product Specification**

Showroom Location: None · Operating Weight: 13500KG 0.53m<sup>3</sup> . Bucket Capacity: • Machine Weight: 13000 KG • Hydraulic Cylinder Brand: Original • Hydraulic Pump Brand: Original • Hydraulic Valve Brand: Original MITSUBISHI . Engine Brand: 69.6KW • Power: • Machinery Test Report: Provided • Video Outgoing-inspection: Provided