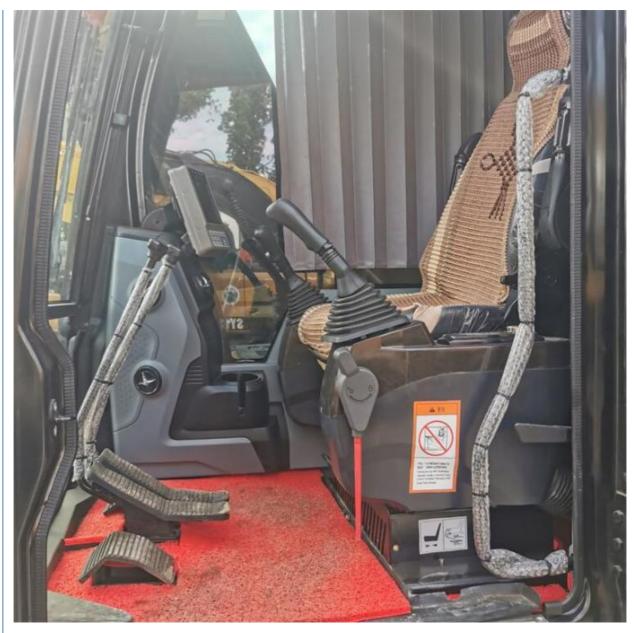

# Original Hydraulic Cylinder Multi-Function SANY SY135C Pro Excavator For 13 Ton

#### **Basic Information**

• Place of Origin: China

• Price: \$25,000.00/units 1-3 units



## **Product Specification**

Showroom Location: None · Operating Weight: 13500KG 0.53m<sup>3</sup> . Bucket Capacity: • Machine Weight: 13000 KG • Hydraulic Cylinder Brand: Original • Hydraulic Pump Brand: Original • Hydraulic Valve Brand: Original MITSUBISHI . Engine Brand: 69.6KW • Power: • Machinery Test Report: Provided • Video Outgoing-inspection: Provided

• Core Components: Pressure Vessel, Motor, Bearing, Gear,

Pump, Gearbox, Engine, PLC

Year: 2023Working Hours: 230



## More Images









# Product Description

# **Product Description**





















#### Models Of Excavators We Sell

Carter used excavator

CAT303/CAT305/CAT305.5/CAT306/CAT307/CAT308/CAT311/CAT312/C AT313/CAT315/CAT318/CAT320/CAT323/CAT324/CAT325/CAT326/CAT3 29/CAT330/CAT336/CAT340/CAT345/CAT349/CAT375

PC20/PC30/PC35/PC40/PC50/PC55/PC56/PC60/PC70/PC75/PC78/PC10

Doosan used excavator DH(DX)35/55/60/70/75/80/150/200/215/220/225/235/260/300/350/370/420/

500/530

Sany used excavator SY16/SY35/SY55/SY60/SY65/SY75/SY85/SY95/SY115/SY135/SY155/SY 205/SY215/SY235/SY265/SY305/SY335/SY365

Kobelco used excavator SK50/SK55/SK60/SK70/SK75/SK115/SK135/SK140/SK160/SK200/SK210/SK230/SK235/SK250/SK260/SK330/SK350/SK450/SK460

Hyundai used R55/R60/R70/R75/R80/R110/R115/R130/R150/R200/R205/R210/R220/R2 excavator 25/R245/R305/R375/R420

Kubota used excavator 10/15/16/17/18/20/25/30/3