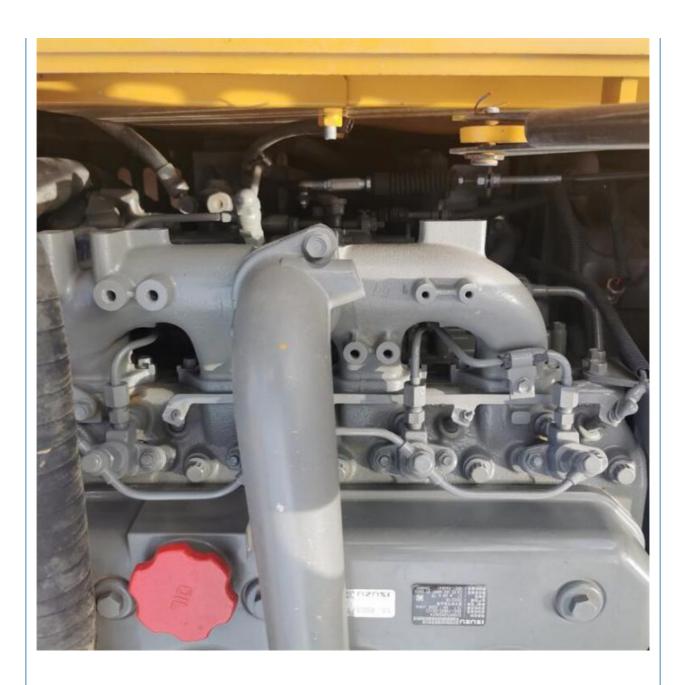

## **Product Specification**

Showroom Location: None · Operating Weight: 13500KG 0.53m<sup>3</sup> . Bucket Capacity: • Machine Weight: 13000 KG • Hydraulic Cylinder Brand: Original • Hydraulic Pump Brand: Original • Hydraulic Valve Brand: Original MITSUBISHI . Engine Brand: 69.6KW • Power: • Machinery Test Report: Provided • Video Outgoing-inspection: Provided

## More Images