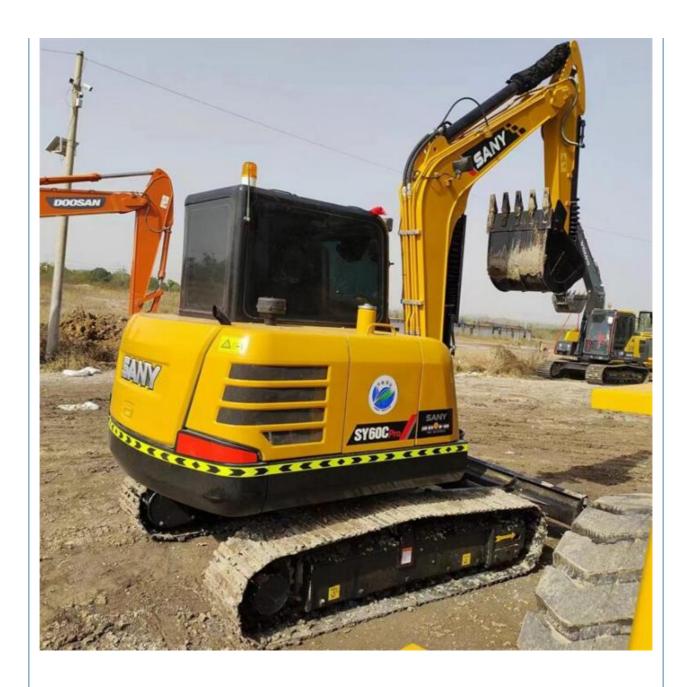

# Sany SY60C Digger 6 Tons Used Excavator For Construction Machinery Within Year 2023

### **Product Specification**

Showroom Location: None · Operating Weight: 6000KG 0.23m<sup>3</sup> . Bucket Capacity: • Machine Weight: 6000 KG • Hydraulic Cylinder Brand: Original • Hydraulic Pump Brand: Original • Hydraulic Valve Brand: Original ISUZU . Engine Brand: 36KW • Power: • Machinery Test Report: Provided • Video Outgoing-inspection: Provided

• Core Components: Pressure Vessel, Motor, Bearing, Gear,

Pump, Gearbox, Engine, PLC

Year: 2023Working Hours: 306