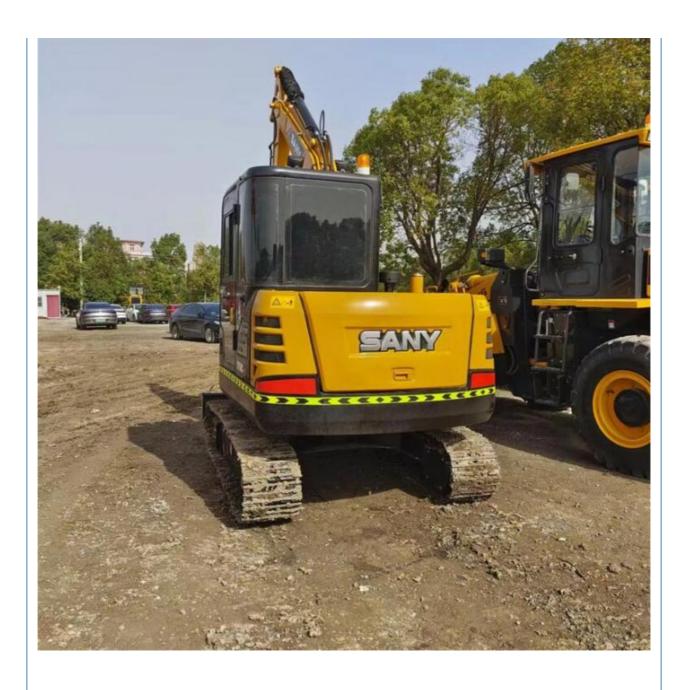

# Sany SY60C Digger 6 Tons Used Excavator For Construction Machinery Within Year 2023

### **Product Specification**

Showroom Location: None · Operating Weight: 6000KG 0.23m<sup>3</sup> . Bucket Capacity: • Machine Weight: 6000 KG • Hydraulic Cylinder Brand: Original • Hydraulic Pump Brand: Original • Hydraulic Valve Brand: Original ISUZU . Engine Brand: 36KW • Power: • Machinery Test Report: Provided • Video Outgoing-inspection: Provided

• Core Components: Pressure Vessel, Motor, Bearing, Gear,

Pump, Gearbox, Engine, PLC

Year: 2023Working Hours: 306