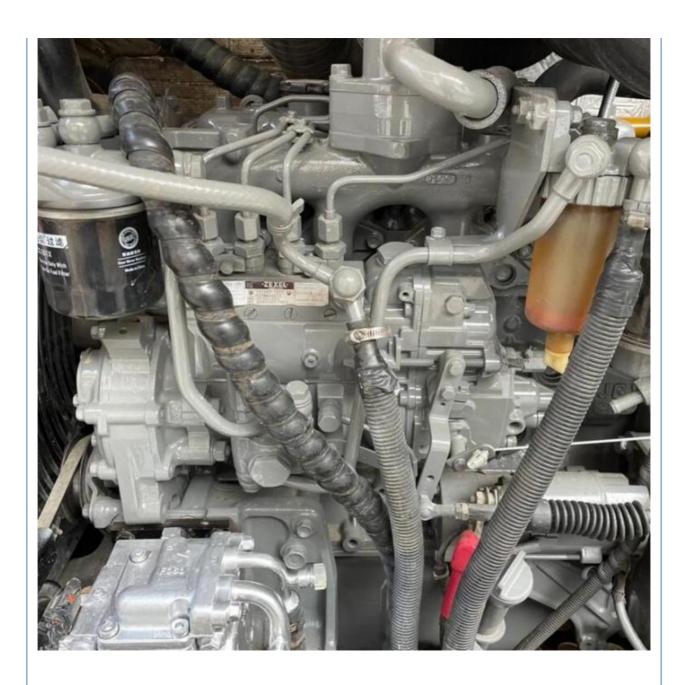

### **Product Specification**

Showroom Location: None · Operating Weight: 6000KG 0.23m<sup>3</sup> . Bucket Capacity: • Machine Weight: 6000 KG • Hydraulic Cylinder Brand: Original • Hydraulic Pump Brand: Original • Hydraulic Valve Brand: Original ISUZU . Engine Brand: 36KW • Power: • Machinery Test Report: Provided • Video Outgoing-inspection: Provided

#### More Images