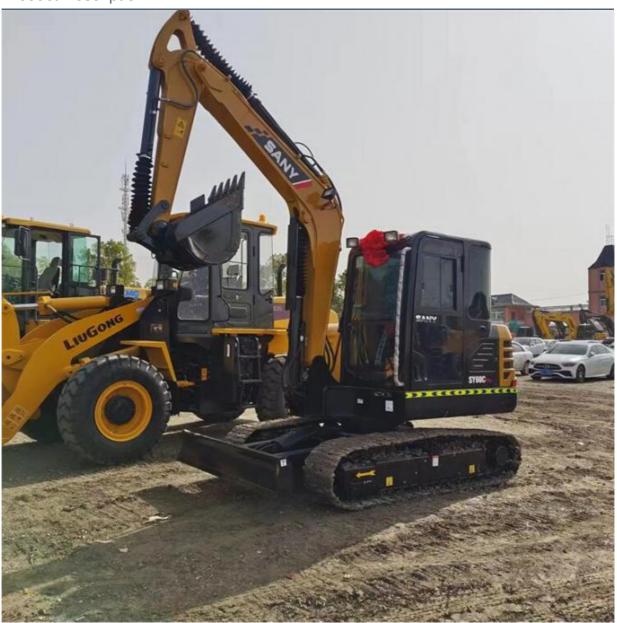

# Sany SY60C Digger 6 Tons Used Excavator For Construction Machinery Within Year 2023

### **Product Specification**

Showroom Location: None · Operating Weight: 6000KG 0.23m<sup>3</sup> . Bucket Capacity: • Machine Weight: 6000 KG • Hydraulic Cylinder Brand: Original • Hydraulic Pump Brand: Original • Hydraulic Valve Brand: Original ISUZU . Engine Brand: 36KW • Power: • Machinery Test Report: Provided • Video Outgoing-inspection: Provided

#### More Images