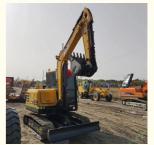

# Sany SY60C Digger 6 Tons Used Excavator For Construction Machinery Within Year 2023

### **Product Specification**

Showroom Location: None · Operating Weight: 6000KG 0.23m<sup>3</sup> . Bucket Capacity: • Machine Weight: 6000 KG • Hydraulic Cylinder Brand: Original • Hydraulic Pump Brand: Original • Hydraulic Valve Brand: Original ISUZU . Engine Brand: 36KW • Power: • Machinery Test Report: Provided • Video Outgoing-inspection: Provided

#### More Images