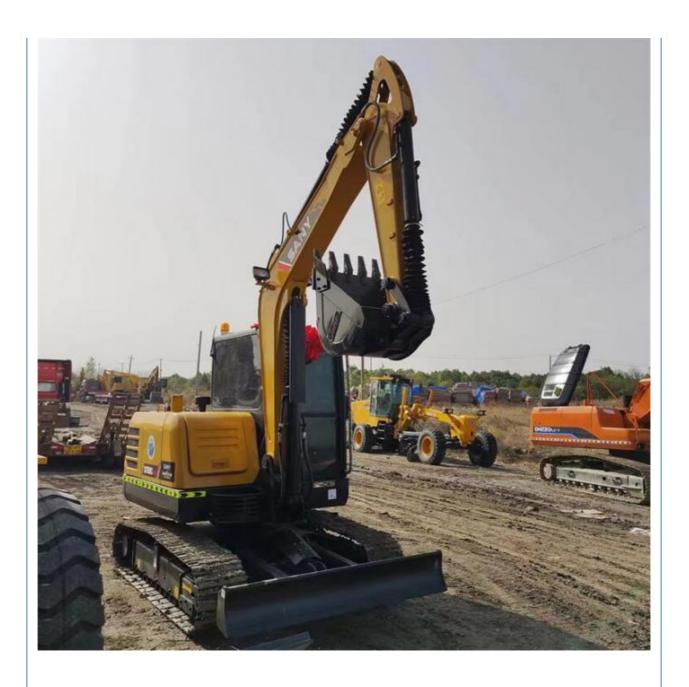

# Sany SY60C Digger 6 Tons Used Excavator For Construction Machinery Within Year 2023

### **Product Specification**

Showroom Location: None · Operating Weight: 6000KG 0.23m<sup>3</sup> . Bucket Capacity: • Machine Weight: 6000 KG • Hydraulic Cylinder Brand: Original • Hydraulic Pump Brand: Original • Hydraulic Valve Brand: Original ISUZU . Engine Brand: 36KW • Power: • Machinery Test Report: Provided • Video Outgoing-inspection: Provided

• Core Components: Pressure Vessel, Motor, Bearing, Gear,

Pump, Gearbox, Engine, PLC

Year: 2023Working Hours: 306