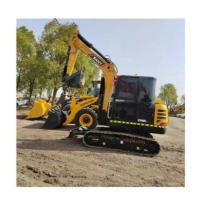

# Sany SY60C Digger 6 Tons Used Excavator For Construction Machinery Within Year 2023

### **Product Specification**

Showroom Location: None · Operating Weight: 6000KG 0.23m<sup>3</sup> . Bucket Capacity: • Machine Weight: 6000 KG • Hydraulic Cylinder Brand: Original • Hydraulic Pump Brand: Original • Hydraulic Valve Brand: Original ISUZU . Engine Brand: 36KW • Power: • Machinery Test Report: Provided • Video Outgoing-inspection: Provided

• Core Components: Pressure Vessel, Motor, Bearing, Gear,

Pump, Gearbox, Engine, PLC

Year: 2023Working Hours: 306