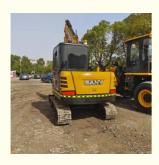

# Sany SY60C Digger 6 Tons Used Excavator For Construction Machinery Within Year 2023

### **Product Specification**

Showroom Location: None · Operating Weight: 6000KG 0.23m<sup>3</sup> . Bucket Capacity: • Machine Weight: 6000 KG • Hydraulic Cylinder Brand: Original • Hydraulic Pump Brand: Original • Hydraulic Valve Brand: Original ISUZU . Engine Brand: 36KW • Power: • Machinery Test Report: Provided • Video Outgoing-inspection: Provided

• Core Components: Pressure Vessel, Motor, Bearing, Gear,

Pump, Gearbox, Engine, PLC

Year: 2023Working Hours: 306