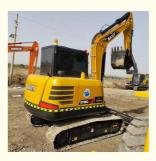

# Sany SY60C Digger 6 Tons Used Excavator For Construction Machinery Within Year 2023

### **Product Specification**

Showroom Location: None · Operating Weight: 6000KG 0.23m<sup>3</sup> . Bucket Capacity: • Machine Weight: 6000 KG • Hydraulic Cylinder Brand: Original • Hydraulic Pump Brand: Original • Hydraulic Valve Brand: Original ISUZU . Engine Brand: 36KW • Power: • Machinery Test Report: Provided • Video Outgoing-inspection: Provided

#### More Images