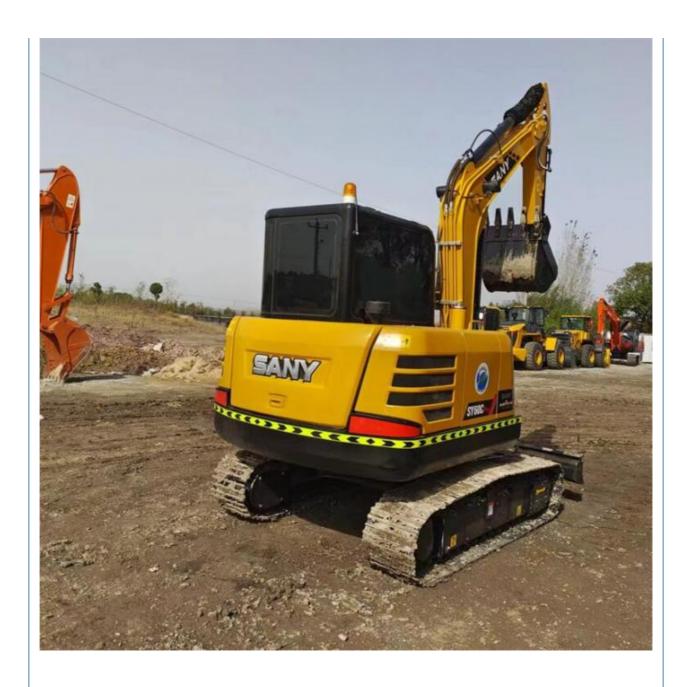

# Sany SY60C Digger 6 Tons Used Excavator For Construction Machinery Within Year 2023

### **Product Specification**

Showroom Location: None · Operating Weight: 6000KG 0.23m<sup>3</sup> . Bucket Capacity: • Machine Weight: 6000 KG • Hydraulic Cylinder Brand: Original • Hydraulic Pump Brand: Original • Hydraulic Valve Brand: Original ISUZU . Engine Brand: 36KW • Power: • Machinery Test Report: Provided • Video Outgoing-inspection: Provided

• Core Components: Pressure Vessel, Motor, Bearing, Gear,

Pump, Gearbox, Engine, PLC

Year: 2023Working Hours: 306