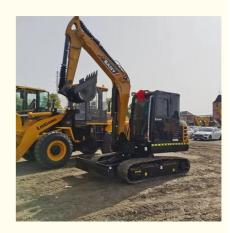

# Sany SY60C Digger 6 Tons Used Excavator For Construction Machinery Within Year 2023

### **Product Specification**

Showroom Location: None · Operating Weight: 6000KG 0.23m<sup>3</sup> . Bucket Capacity: • Machine Weight: 6000 KG • Hydraulic Cylinder Brand: Original • Hydraulic Pump Brand: Original • Hydraulic Valve Brand: Original ISUZU . Engine Brand: 36KW • Power: • Machinery Test Report: Provided • Video Outgoing-inspection: Provided

• Core Components: Pressure Vessel, Motor, Bearing, Gear,

Pump, Gearbox, Engine, PLC

Year: 2023Working Hours: 306