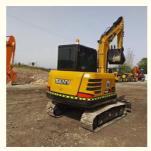

# Sany SY60C Digger 6 Tons Used Excavator For Construction Machinery Within Year 2023

### **Product Specification**

Showroom Location: None · Operating Weight: 6000KG 0.23m<sup>3</sup> . Bucket Capacity: • Machine Weight: 6000 KG • Hydraulic Cylinder Brand: Original • Hydraulic Pump Brand: Original • Hydraulic Valve Brand: Original ISUZU . Engine Brand: 36KW • Power: • Machinery Test Report: Provided • Video Outgoing-inspection: Provided

• Core Components: Pressure Vessel, Motor, Bearing, Gear,

Pump, Gearbox, Engine, PLC

Year: 2023Working Hours: 306