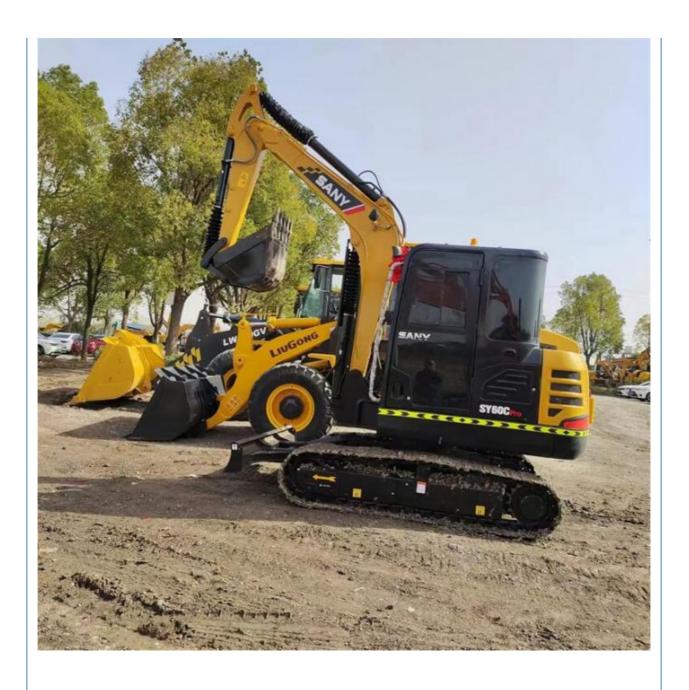

# Sany SY60C Digger 6 Tons Used Excavator For Construction Machinery Within Year 2023

### **Product Specification**

Showroom Location: None · Operating Weight: 6000KG 0.23m<sup>3</sup> . Bucket Capacity: • Machine Weight: 6000 KG • Hydraulic Cylinder Brand: Original • Hydraulic Pump Brand: Original • Hydraulic Valve Brand: Original ISUZU . Engine Brand: 36KW • Power: • Machinery Test Report: Provided • Video Outgoing-inspection: Provided

• Core Components: Pressure Vessel, Motor, Bearing, Gear,

Pump, Gearbox, Engine, PLC

Year: 2023Working Hours: 306