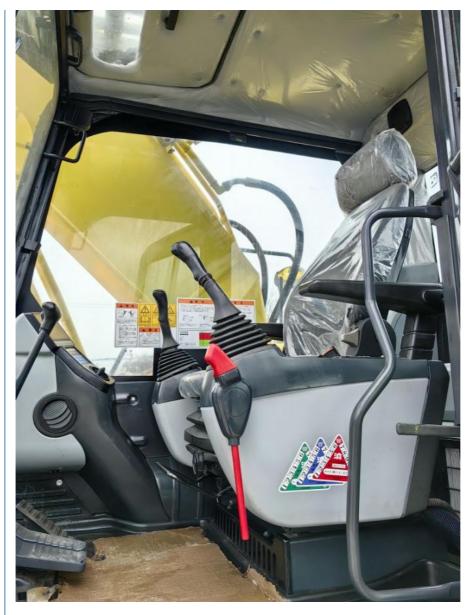

# **Product Specification**

Showroom Location: None · Operating Weight: 19900 KG 0.8 M<sup>3</sup> . Bucket Capacity: · Machine Weight: 20000 KG Hydraulic Cylinder Brand: Original • Hydraulic Pump Brand: Original Hydraulic Valve Brand: Original . Engine Brand: Cummins 110 KW • Power: • Machinery Test Report: Provided • Video Outgoing-inspection: Provided