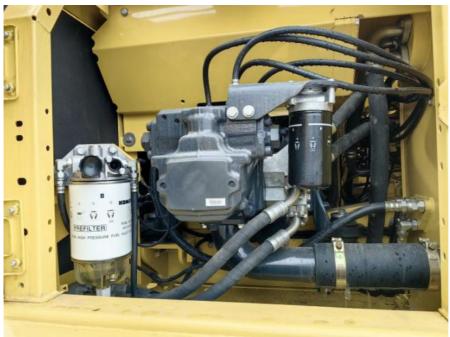

# **Product Specification**

Showroom Location: None · Operating Weight: 19900 KG 0.8 M<sup>3</sup> . Bucket Capacity: · Machine Weight: 20000 KG Hydraulic Cylinder Brand: Original • Hydraulic Pump Brand: Original Hydraulic Valve Brand: Original . Engine Brand: Cummins 110 KW • Power: • Machinery Test Report: Provided • Video Outgoing-inspection: Provided

#### 3. Strong durability:

The engine and large pump of Komatsu excavator are very durable, with low maintenance rate, long maintenance intervals, and can operate stably for a long time.