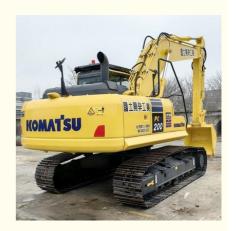

# Japan original used Komatsu PC200-8 excavator 20 ton with original parts

# **Product Specification**

Showroom Location: None · Operating Weight: 19900 KG 0.8 M<sup>3</sup> . Bucket Capacity: · Machine Weight: 20000 KG Hydraulic Cylinder Brand: Original • Hydraulic Pump Brand: Original Hydraulic Valve Brand: Original . Engine Brand: Cummins 110 KW • Power: • Machinery Test Report: Provided • Video Outgoing-inspection: Provided

### Dates of Japan original used Komatsu PC200-8 excavator 20 ton with original parts

| ITEM                       | DATA                                                                     |
|----------------------------|--------------------------------------------------------------------------|
| Model                      | Japan original used Komatsu PC200-8 excavator 20 ton with original parts |
| HS code                    | 8429521200                                                               |
| Place of original          | Japan                                                                    |
| Max Bucket loading weight  | 2 ton                                                                    |
| Engine                     | Cummins 6D107E-1                                                         |
| Travel speed               | 3.5-5.5 km/h                                                             |
| Transport length           | 9425 mm                                                                  |
| Transport width            | 2800 mm                                                                  |
| Transport height           | 2970 mm                                                                  |
| Max excavation radius      | 9875 mm                                                                  |
| Max digging depth          | 6620 mm                                                                  |
| Max excavation height      | 10000 mm                                                                 |
| Max uploading height       | 7110 mm                                                                  |
| Max vertical digging depth | 5980 mm                                                                  |