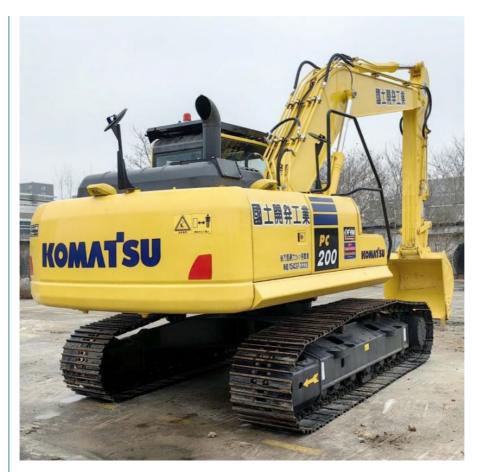

# Japan original used Komatsu PC200-8 excavator 20 ton with original parts

# **Product Specification**

Showroom Location: None · Operating Weight: 19900 KG 0.8 M<sup>3</sup> . Bucket Capacity: · Machine Weight: 20000 KG Hydraulic Cylinder Brand: Original • Hydraulic Pump Brand: Original Hydraulic Valve Brand: Original . Engine Brand: Cummins 110 KW • Power: • Machinery Test Report: Provided • Video Outgoing-inspection: Provided