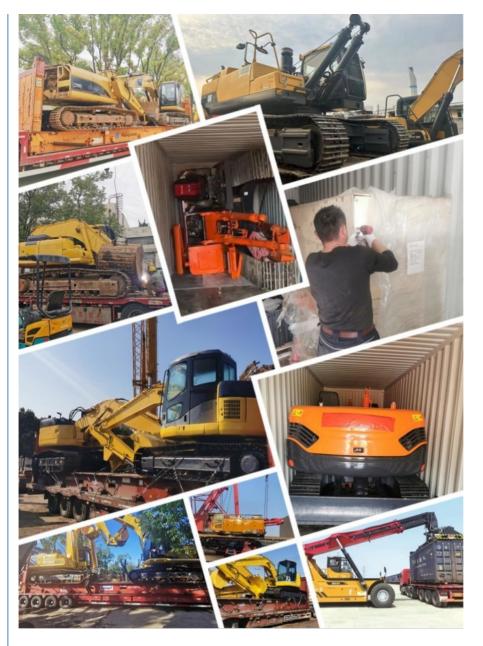

ply center, a foreign trade sales team and a quality testing center.

Our full range of products include: used excavators, used loaders, used graders, used bulldozers, used forklifts, used cranes and other used construction machinery products. Our engineering machines are mainly from China, the United States, Japan, South Korea and other manufacturing countries, quality assurance is our hallmark. Our machines are sold to many regions at home and abroad, and we have rich export experience.

In order to serve our customers better, we deal in three(3) thousand units of construction machinery all year round and ensure delivery within 7-30 days after payment. Our team can serve you around the clock (24/7) and we hope to build a long-term business relationship with you.



Our transaction case



Aceccesorries we can supply



# 1. What's your payment terms and trade terms?

Generally 50% deposit and 50% balance before shipping. Of course, we can negotiate according to your orders. We can accept EXW, FOB, CRF and CIF.

# 2. How to ship the excavators?

- (1). Container: which is cheapest and fast. but sometime machine need to be dismantled .
- (2). Bulk cargo ship: which is better for bigger construction equipment, ship as it is.
- (3). Flat rack ship: which is better for bigger machine and also no need to dismantle
- (4).RO RO ship: which is good for every machine and faster

# 3. Is it convenient to visit you?

You are welcome to visit us. So you can see how many used excavators we have in stock and the condition of them. We can pick you up at Shanghai Air port.