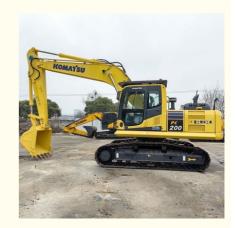

# Japan original used Komatsu PC200-8 excavator 20 ton with original parts

# **Product Specification**

Showroom Location: None · Operating Weight: 19900 KG 0.8 M<sup>3</sup> . Bucket Capacity: · Machine Weight: 20000 KG Hydraulic Cylinder Brand: Original • Hydraulic Pump Brand: Original Hydraulic Valve Brand: Original . Engine Brand: Cummins 110 KW • Power: • Machinery Test Report: Provided • Video Outgoing-inspection: Provided

### Dates of Japan original used Komatsu PC200-8 excavator 20 ton with original parts

| ITEM                       | DATA                                                                     |
|----------------------------|--------------------------------------------------------------------------|
| Model                      | Japan original used Komatsu PC200-8 excavator 20 ton with original parts |
| HS code                    | 8429521200                                                               |
| Place of original          | Japan                                                                    |
| Max Bucket loading weight  | 2 ton                                                                    |
| Engine                     | Cummins 6D107E-1                                                         |
| Travel speed               | 3.5-5.5 km/h                                                             |
| Transport length           | 9425 mm                                                                  |
| Transport width            | 2800 mm                                                                  |
| Transport height           | 2970 mm                                                                  |
| Max excavation radius      | 9875 mm                                                                  |
| Max digging depth          | 6620 mm                                                                  |
| Max excavation height      | 10000 mm                                                                 |
| Max uploading height       | 7110 mm                                                                  |
| Max vertical digging depth | 5980 mm                                                                  |