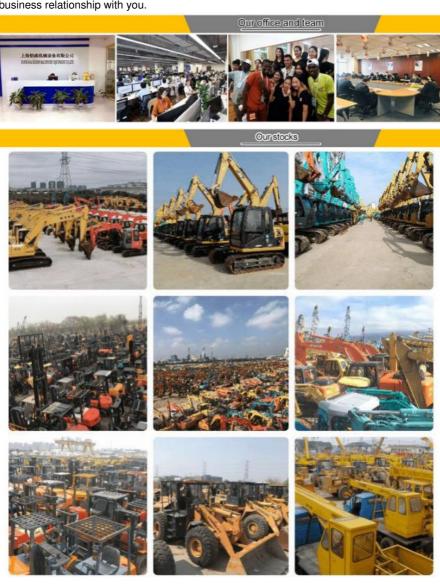

#### **Company Profile**

**Shanghai Kaishu Machinery Equipment Co., Ltd** was established in 2017, we have our own factory which covers an area of 67,000 square meters, with 200 employees. As a leading used excavator supplier in China, Shanghai Kaishu Machinery Equipment Co., Ltd has numerous construction machinery. Our teams are composed of a purchasing team, a technical support team, a vehicle-parts supply center, a foreign trade sales team and a quality testing center.

Our full range of products include: used excavators, used loaders, used graders, used bulldozers, used forklifts, used cranes and other used construction machinery products. Our engineering machines are mainly from China, the United States, Japan, South Korea and other manufacturing countries, quality assurance is our hallmark. Our machines are sold to many regions at home and abroad, and we have rich export experience.

In order to serve our customers better, we deal in three(3) thousand units of construction machinery all year round and ensure delivery within 7-30 days after payment. Our team can serve you around the clock (24/7) and we hope to build a long-term business relationship with you.

Our transaction case

Aceccesorries we can supply